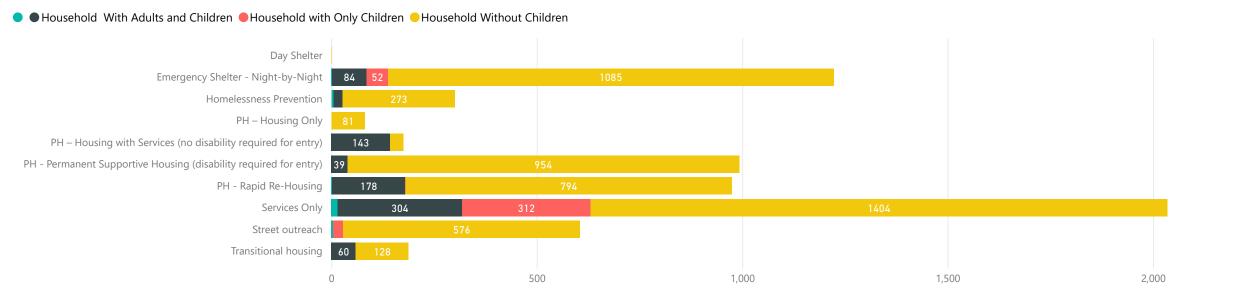

Q3 2023

| Total Household Enrollments | Total Households Entering | Total Household Exits |
|-----------------------------|---------------------------|-----------------------|
| 6537                        | 1090                      | 1236                  |

## New Households Entering System





### Exit Destinations for Households That Exited



### Exit Destination by Household



# Households in the Spokane Housing System



81%

#### Household Type Calculated

- Household With Adults and Children
- Household with Only Children
- Household Without Children

# Past Living Situation for New Household



## Count of Household Types by Housing Solution/Intervention



# New Client Demographics Entering the Spokane Housing System