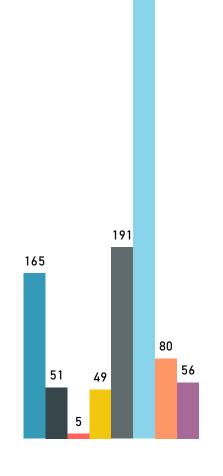

Q3 2023

| Total Household Enrollments | Total Households Entering | Total Household Exits |
|-----------------------------|---------------------------|-----------------------|
| 6537                        | 1090                      | 1236                  |

## New Households Entering System





### Exit Destinations for Households That Exited



### Exit Destination by Household



# Households in the Spokane Housing System



81%

#### Household Type Calculated

- Household With Adults and Children
- Household with Only Children
- Household Without Children

# Past Living Situation for New Household



## Count of Household Types by Housing Solution/Intervention



# New Client Demographics Entering the Spokane Housing System