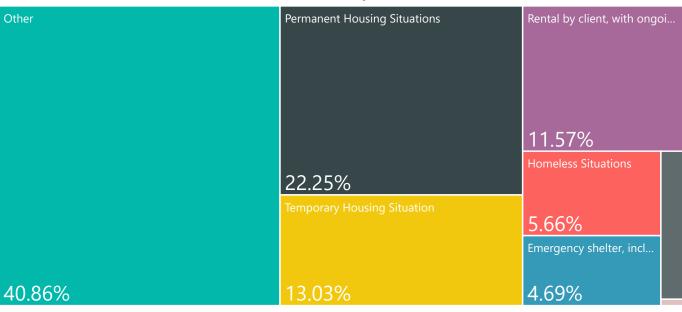

Q3 2023

| Total Household Enrollments | Total Households Entering | Total Household Exits |
|-----------------------------|---------------------------|-----------------------|
| 6537                        | 1090                      | 1236                  |

## New Households Entering System





### Exit Destinations for Households That Exited



### Exit Destination by Household



# Households in the Spokane Housing System



81%

#### Household Type Calculated

- Household With Adults and Children
- Household with Only Children
- Household Without Children

# Past Living Situation for New Household



## Count of Household Types by Housing Solution/Intervention



# New Client Demographics Entering the Spokane Housing System