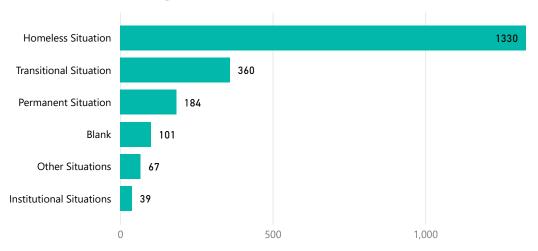

Q3 2023

| Total Household Enrollments | Total Households Entering | Total Household Exits |
|-----------------------------|---------------------------|-----------------------|
| 6537                        | 1090                      | 1236                  |

## New Households Entering System





### Exit Destinations for Households That Exited



### Exit Destination by Household



# Households in the Spokane Housing System



81%

#### Household Type Calculated

- Household With Adults and Children
- Household with Only Children
- Household Without Children

# Past Living Situation for New Household



## Count of Household Types by Housing Solution/Intervention



# New Client Demographics Entering the Spokane Housing System