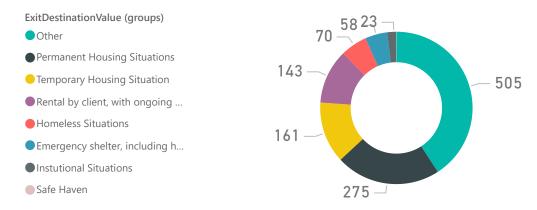

Q3 2023

| Total Household Enrollments | Total Households Entering | Total Household Exits |
|-----------------------------|---------------------------|-----------------------|
| 6537                        | 1090                      | 1236                  |

## New Households Entering System





### Exit Destinations for Households That Exited



### Exit Destination by Household



# Households in the Spokane Housing System



81%

#### Household Type Calculated

- Household With Adults and Children
- Household with Only Children
- Household Without Children

# Past Living Situation for New Household



## Count of Household Types by Housing Solution/Intervention



# New Client Demographics Entering the Spokane Housing System