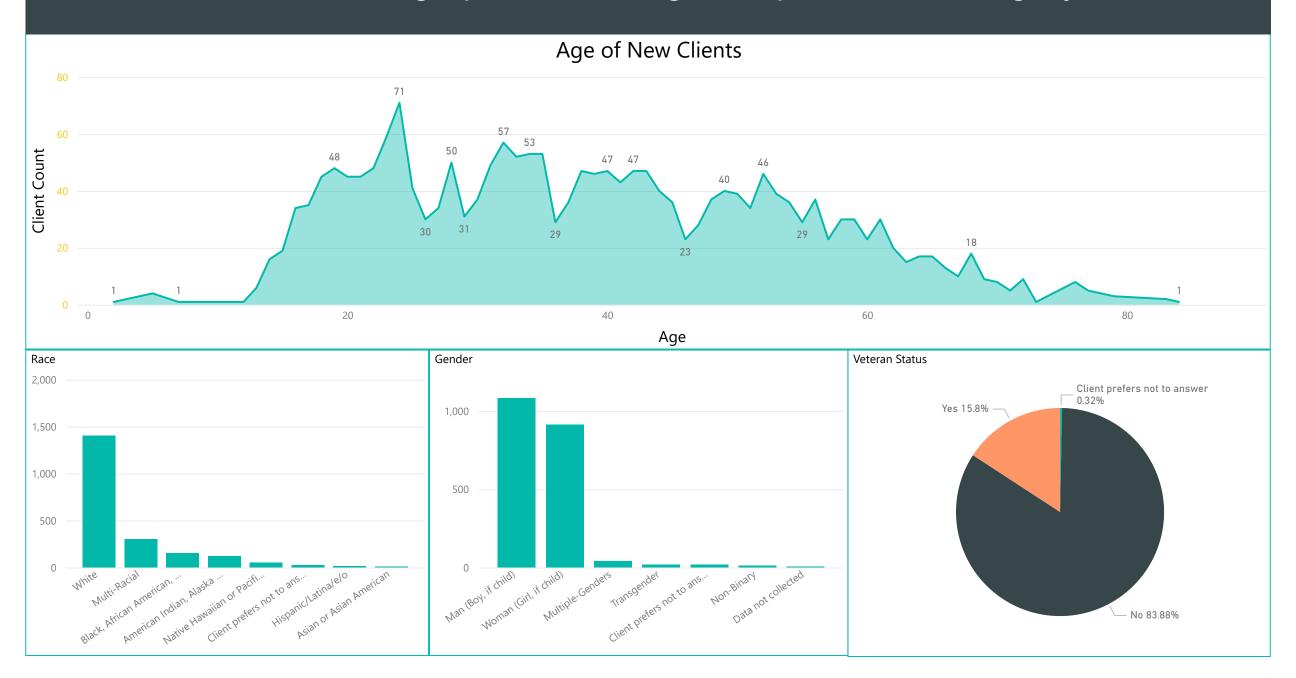

Q3 2023

| Total Household Enrollments | Total Households Entering | Total Household Exits |
|-----------------------------|---------------------------|-----------------------|
| 6537                        | 1090                      | 1236                  |

## New Households Entering System





### Exit Destinations for Households That Exited



### Exit Destination by Household



# Households in the Spokane Housing System



81%

#### Household Type Calculated

- Household With Adults and Children
- Household with Only Children
- Household Without Children

# Past Living Situation for New Household



## Count of Household Types by Housing Solution/Intervention



# New Client Demographics Entering the Spokane Housing System