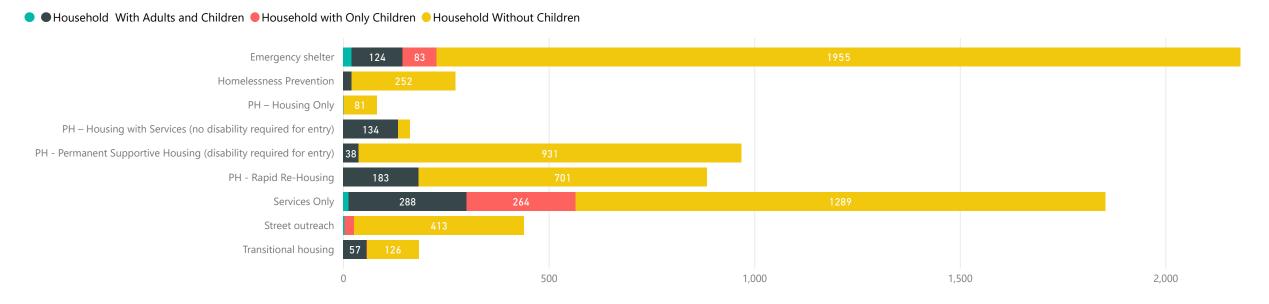

# Households in the Spokane Housing System

83%

#### Household Type Calculated

- Household With Adults and Children
- Household with Only Children
- Household Without Children

### Count of Household Types by Housing Solution/Intervention