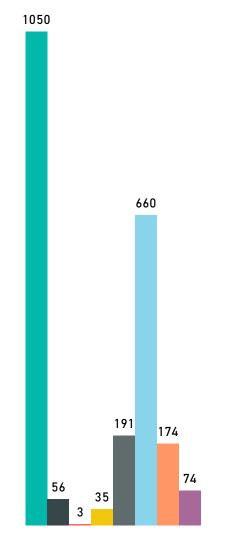

Q2 2023

| Total Household Enrollments | Total Households Entering | Total Household Exits |
|-----------------------------|---------------------------|-----------------------|
| 6993                        | 2243                      | 1589                  |







## Exit Destinations for Households That Exited



### Exit Destination by Household



# Households in the Spokane Housing System



83%

#### Household Type Calculated

- Household With Adults and Children
- Household with Only Children
- Household Without Children





### Count of Household Types by Housing Solution/Intervention



# New Client Demographics Entering the Spokane Housing System