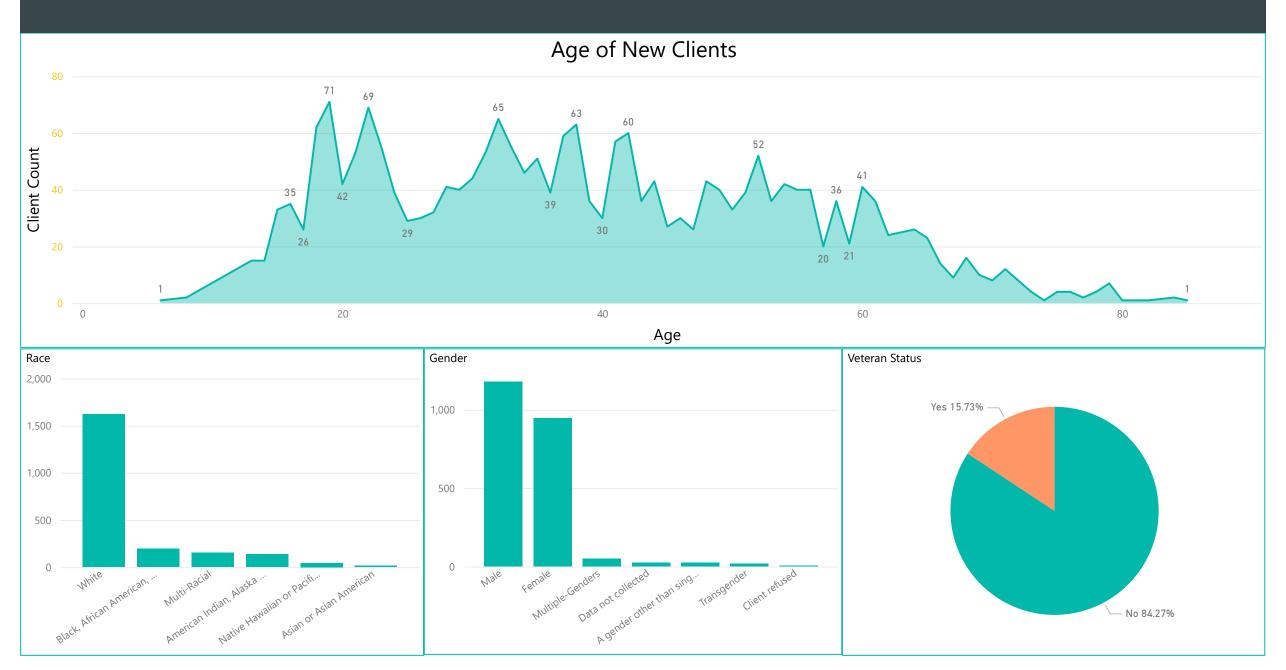

Q2 2023

| Total Household Enrollments | Total Households Entering | Total Household Exits |
|-----------------------------|---------------------------|-----------------------|
| 6993                        | 2243                      | 1589                  |







## Exit Destinations for Households That Exited



### Exit Destination by Household



# Households in the Spokane Housing System



83%

#### Household Type Calculated

- Household With Adults and Children
- Household with Only Children
- Household Without Children





### Count of Household Types by Housing Solution/Intervention



# New Client Demographics Entering the Spokane Housing System