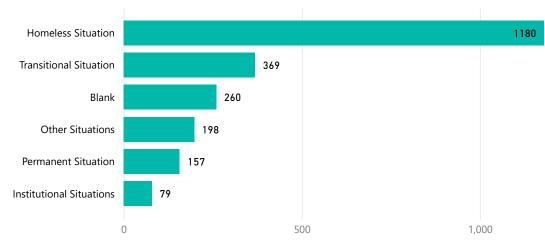

## Exit Destinations for Households That Exited

### Exit Destination by Household