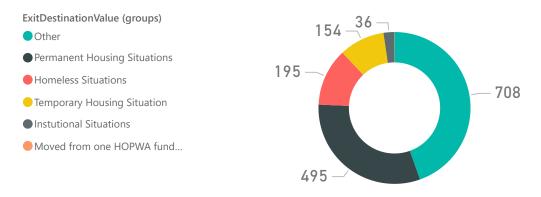

Q2 2023

| Total Household Enrollments | Total Households Entering | Total Household Exits |
|-----------------------------|---------------------------|-----------------------|
| 6993                        | 2243                      | 1589                  |







## Exit Destinations for Households That Exited



### Exit Destination by Household



# Households in the Spokane Housing System



83%

#### Household Type Calculated

- Household With Adults and Children
- Household with Only Children
- Household Without Children





### Count of Household Types by Housing Solution/Intervention



# New Client Demographics Entering the Spokane Housing System