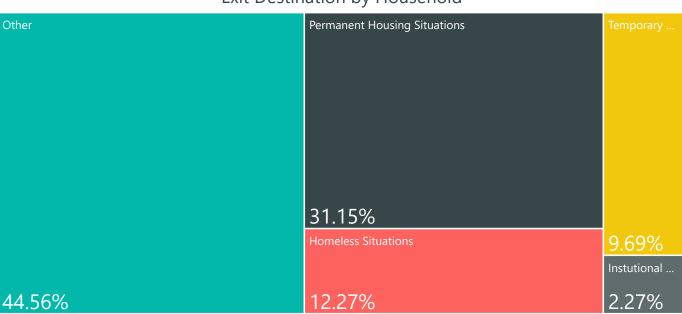

Q2 2023

| Total Household Enrollments | Total Households Entering | Total Household Exits |
|-----------------------------|---------------------------|-----------------------|
| 6993                        | 2243                      | 1589                  |







## Exit Destinations for Households That Exited



### Exit Destination by Household



# Households in the Spokane Housing System



83%

#### Household Type Calculated

- Household With Adults and Children
- Household with Only Children
- Household Without Children





### Count of Household Types by Housing Solution/Intervention



# New Client Demographics Entering the Spokane Housing System