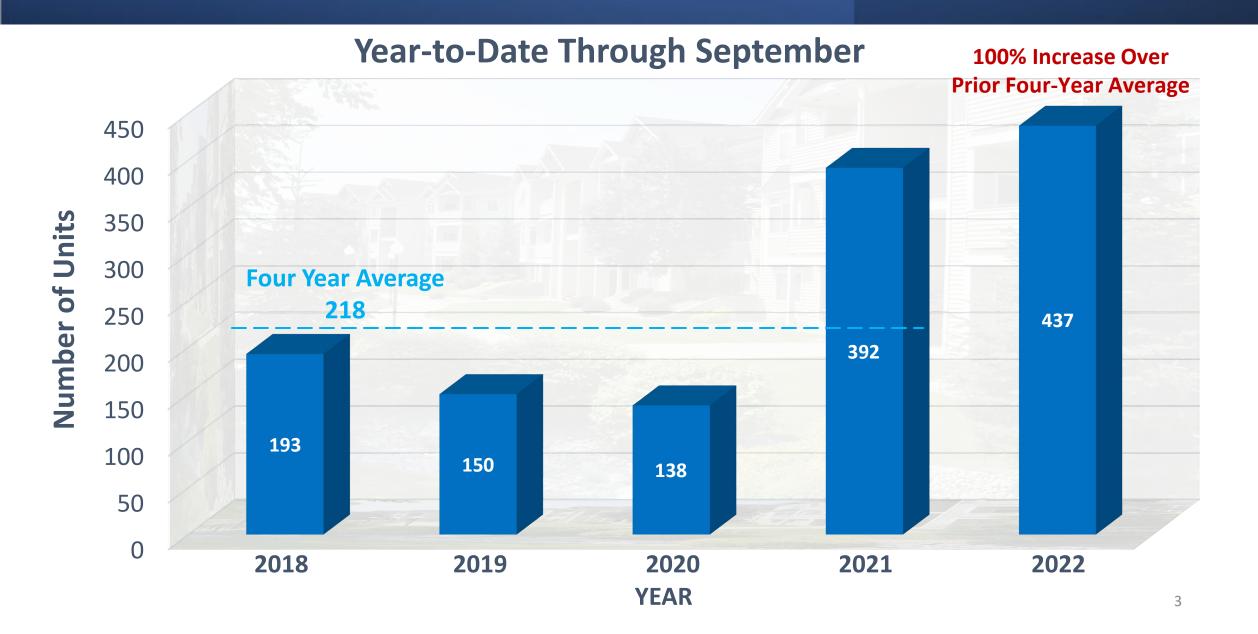

# Current Permit Report

Steve MacDonald
Development Services Center



# Total Building Permits Issued



# Multi-Family Housing Units Permitted



## Single-Family Housing Units Permitted

#### **Year-to-Date Through September**



#### Total Residential Units Issued Year-to-Date

| <b>Building Type</b> | YTD 2022 | YTD 2021 | YTD 2020 | YTD 2019 |
|----------------------|----------|----------|----------|----------|
| Single-Family Units  | 207      | 274      | 152      | 240      |
| Duplexes             | 2        | 14       | 4        | 24       |
| Multi-Family Units   | 435      | 378      | 130      | 126      |
| Totals               | 644      | 666      | 286      | 390      |

<sup>^</sup> Through September 30th

<sup>\*</sup> Data is for new buildings only (does not include additions or changes-of-use)

## Housing in the Pipeline

### Residential Units Currently in Plan Review^

| Туре                     | Units | Perm