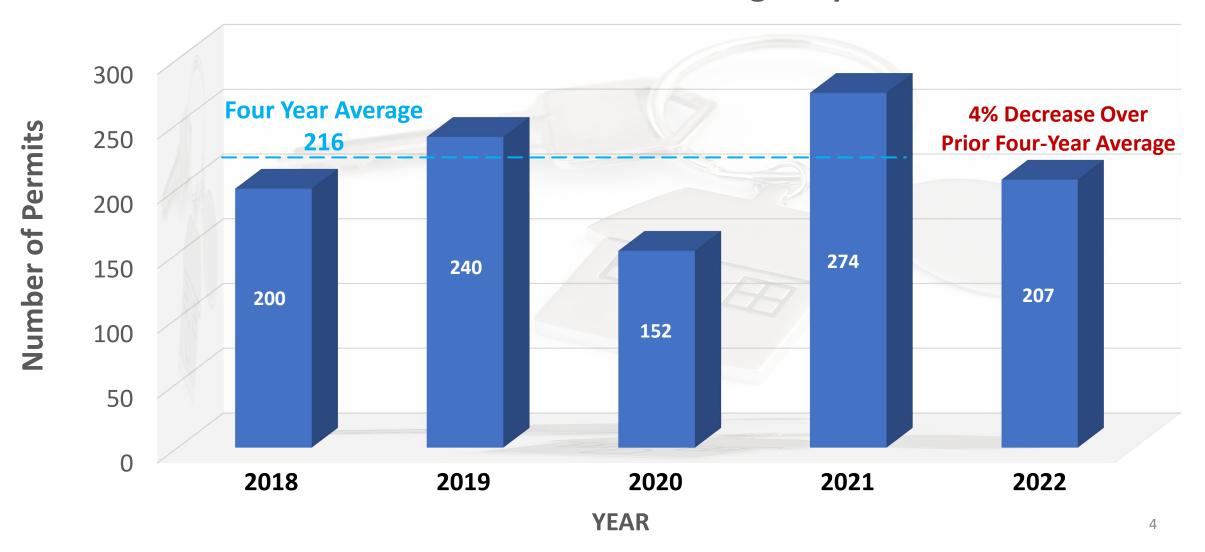

## Single-Family Housing Units Permitted

#### **Year-to-Date Through September**