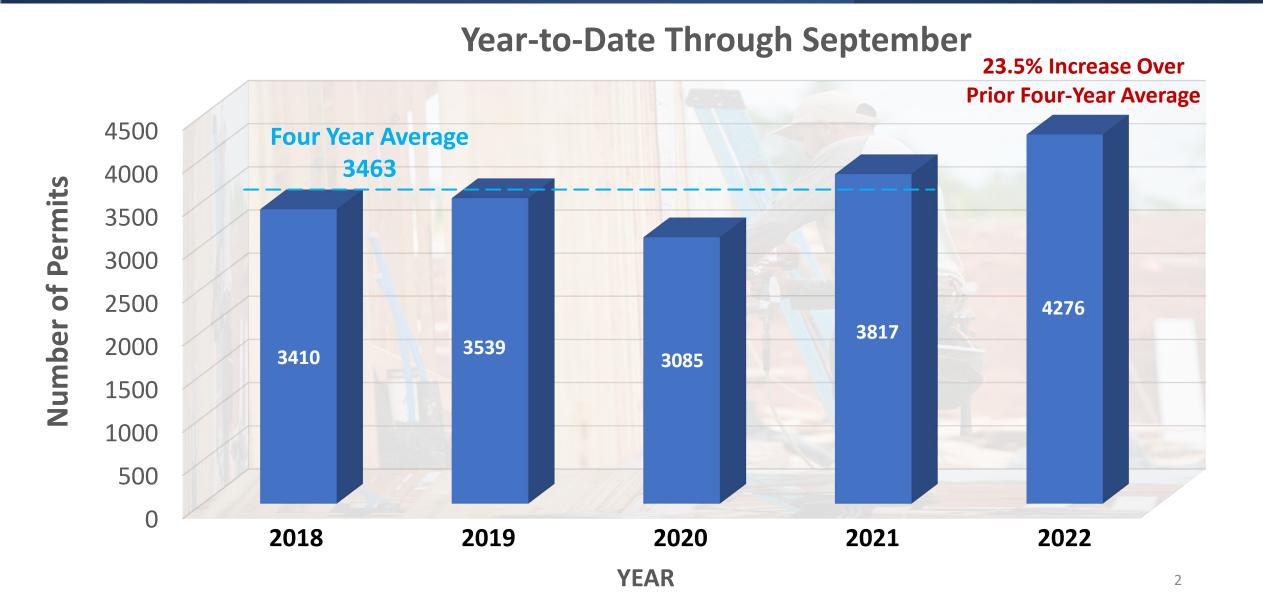

# Current Permit Report

Steve MacDonald
Development Services Center



# Total Building Permits Issued



# Multi-Family Housing Units Permitted



## Single-Family Housing Units Permitted

#### **Year-to-Date Through September**



#### Total Residential Units Issued Year-to-Date

| <b>Building Type</b> | YTD 2022 | YTD 2021 | YTD 2020 | YTD 2019 |
|----------------------|----------|----------|----------|----------|
| Single-Family Units  | 207      | 274      | 152      | 240      |
| Duplexes             | 2        | 14       | 4        | 24       |
| Multi-Family Units   | 435      | 378      | 130      | 126      |
| Totals               | 644      | 666      | 286      | 390      |

<sup>^</sup> Through September 30th

<sup>\*</sup> Data is for new buildings only (does not include additions or changes-of-use)

## Housing in the Pipeline

### Residential Units Currently in Plan Review^