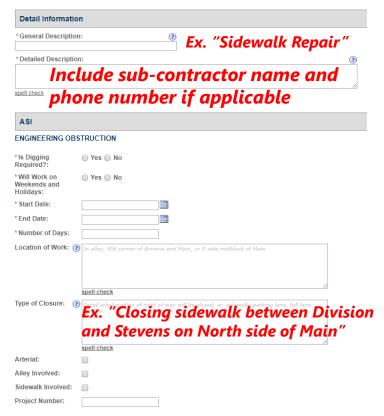

| Traffic Control Plan (if required)                                                                                                              |
|-------------------------------------------------------------------------------------------------------------------------------------------------|
| Affected Parking Meter IDs – Include start and end dates, location (ex. in CBD)                                                                 |
| Location of Work and Type of Closure – Detailed description of work (ex. "Closing sidewalk between Division and Stevens on north side of Main") |
| Work Start and End Dates – Will work continue on weekends and holidays?                                                                         |
| Detailed Description of Work – Include sub-contractor name and phone number if applicable                                                       |
| General Description of Work – Project Title (ex. "Sidewalk Repair")                                                                             |
| Licensed Professional and Applicant – Names and Contact Info                                                                                    |
| Project Location – Street Address or Parcel Number                                                                                              |

**Step Five:** Complete Project Description Fields, Location and Closure Information and Applicable Parking Meter IDs

in CBD

**Step Six:** Upload Traffic Control Plan (if required)