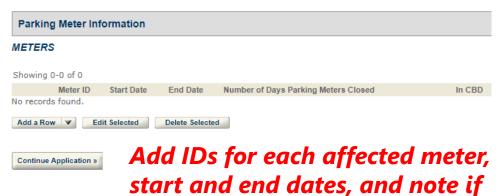

| Traffic Control Plan (if required)                                                                                                              |
|-------------------------------------------------------------------------------------------------------------------------------------------------|
| Affected Parking Meter IDs – Include start and end dates, location (ex. in CBD)                                                                 |
| Location of Work and Type of Closure – Detailed description of work (ex. "Closing sidewalk between Division and Stevens on north side of Main") |
| Work Start and End Dates – Will work continue on weekends and holidays?                                                                         |
| Detailed Description of Work – Include sub-contractor name and phone number if applicable                                                       |
| General Description of Work – Project Title (ex. "Sidewalk Repair")                                                                             |
| Licensed Professional and Applicant – Names and Contact Info                                                                                    |
| Project Location – Street Address or Parcel Number                                                                                              |

**Step Five:** Complete Project Description Fields, Location and Closure Information and Applicable Parking Meter IDs

in CBD

**Step Six:** Upload Traffic Control Plan (if required)