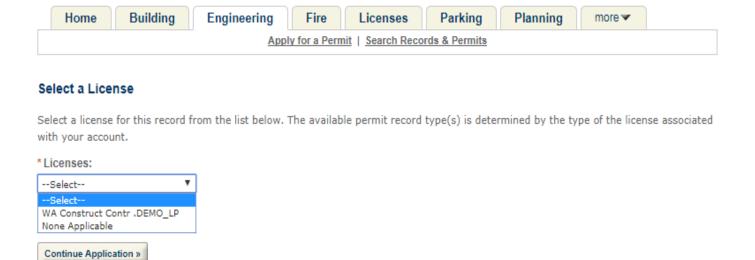

Register Now »

Step One: Click Apply for Permit, Accept Terms

**Step Two:** Choose Appropriate License

**Step Three:** Select Permit Type

| Home Building                                 | Engineering         | Fire         | Licenses          | Parking          | Planning           | more 🕶         |             |
|-----------------------------------------------|---------------------|--------------|-------------------|------------------|--------------------|----------------|-------------|
|                                               | Appl                | y for a Perm | nit   Search Reco | ords & Permits   |                    |                |             |
| Please select one of the fo                   | • • • •             |              | applicants w      | ith an active    | contractor's I     | icense asso    | ciated to   |
| their account will have any                   | y permit types list | ted.         |                   |                  |                    |                |             |
| Choose one of the following                   | available record ty | ypes. For a  | ssistance or to   | apply for a reco | rd type not listed | d below please | contact us. |
|                                               |                     |              |                   |                  |                    |                |             |
| <ul> <li>Public Tree Permit</li> </ul>        |                     |              |                   |                  |                    |                |             |
| <ul> <li>Street Obstruction</li> </ul>        |                     |              |                   |                  |                    |                |             |
| <ul> <li>Street Obstruction Avista</li> </ul> | a                   |              |                   |                  |                    |                |             |
| O Street Obstruction Stora                    | ge Unit Permit      |              |                   |                  |                    |                |             |
|                                               | _                   |              |                   |                  |                    |                |             |
|                                               |                     |              |                   |                  |                    |                |             |
| Continue Application »                        |                     |              |                   |                  |                    |                |             |