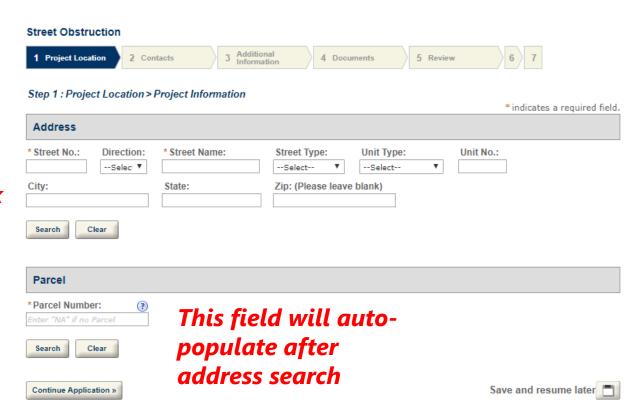

**Step Three:** Complete Project Location Fields

Fill in Street No. and Name, Click Search

**Step Four:** Verify Licensed Professional and Complete Applicant Contact Info

| Street Obstruction                                                                                  |                                |                        |                       |                                        |
|-----------------------------------------------------------------------------------------------------|--------------------------------|------------------------|-----------------------|----------------------------------------|
| 1 Project Location 2 Contacts                                                                       | 3 Additional Information       | 4 Documents            | 5 Review              | 6 7                                    |
| Step 2 : Contacts > Contacts                                                                        |                                |                        |                       | *indicates a required field            |
| Licensed Professional                                                                               |                                |                        |                       |                                        |
| To add a new licensed professional, click the S<br>professional, click the Look Up button.          | elect from Account or Add New  | button. To edit a lic  | ensed professional, c | lick the Edit link. To find a licensed |
| License Type:Construct Contr<br>License Number:.DEMO_LP<br>Address: Spokane WA 99201<br>Edit Remove |                                |                        |                       |                                        |
| Applicant                                                                                           |                                |                        |                       |                                        |
| To add new contacts, click the Select from Acco                                                     | ount or Add New button. To edi | t a contact, click the | Edit link.            |                                        |
|                                                                                                     |                                |                        |                       |                                        |
| Select from Account Add New                                                                         |                                |                        |                       |                                        |