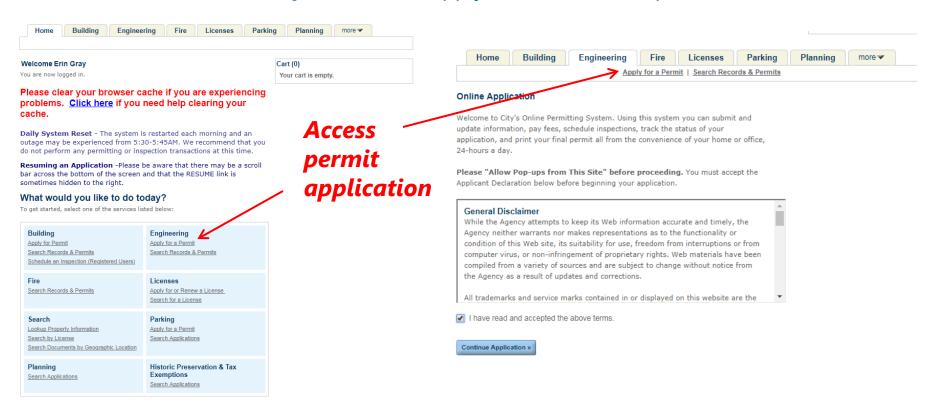

To apply for an online obstruction permit you will need the following information:

Secure https://aca.spokanepermits.org/CitizenAccess/Login.aspx Announcements | Register for an Account | Reports (1) ▼ | Login aca.spokanepermits.org Building Engineering Fire Licenses Parking Planning more ~ Home Welcome to the Permit Manager Login Page Login On login, those with a professional license associated to their account will have User Name or E-mail: personalized access to permits processed in their name. To add a license to your account, please click on Account Management after login and follow the egray@spokanecity.org prompts. Password: ..... Daily System Reset - The system is restarted each morning and an outage Login » may be experienced from 5:30-5:45AM. We recommend that you do not perform any permitting or inspection transactions at this time. Remember me on this computer Resuming an Application - Please be aware that there may be a scroll bar I've forgotten my password across the bottom of the screen and that the RESUME link is sometimes hidden to the right. Login or **New Users** Register for an An account is not required to search for, view, or print permit information. These tasks can be performed by selecting the Search Records & Permits link on the Home Page or by clicking on one of the Respective Department Account tabs above

Register Now »

Step One: Click Apply for Permit, Accept Terms

**Step Two:** Choose Appropriate License

**Step Three:** Select Permit Type

| Home Building                                 | Engineering         | Fire         | Licenses          | Parking          | Planning           | more 🕶         |             |
|-----------------------------------------------|---------------------|--------------|-------------------|------------------|--------------------|----------------|-------------|
|                                               | Appl                | y for a Perm | nit   Search Reco | ords & Permits   |                    |                |             |
| Please select one of the fo                   | • • • •             |              | applicants w      | ith an active    | contractor's I     | icense asso    | ciated to   |
| their account will have any                   | y permit types list | ted.         |                   |                  |                    |                |             |
| Choose one of the following                   | available record ty | ypes. For a  | ssistance or to   | apply for a reco | rd type not listed | d below please | contact us. |
|                                               |                     |              |                   |                  |                    |                |             |
| <ul> <li>Public Tree Permit</li> </ul>        |                     |              |                   |                  |                    |                |             |
| <ul> <li>Street Obstruction</li> </ul>        |                     |              |                   |                  |                    |                |             |
| <ul> <li>Street Obstruction Avista</li> </ul> | a                   |              |                   |                  |                    |                |             |
| O Street Obstruction Stora                    | ge Unit Permit      |              |                   |                  |                    |                |             |
|                                               | _                   |              |                   |                  |                    |                |             |
|                                               |                     |              |                   |                  |                    |                |             |
| Continue Application »                        |                     |              |                   |                  |                    |                |             |