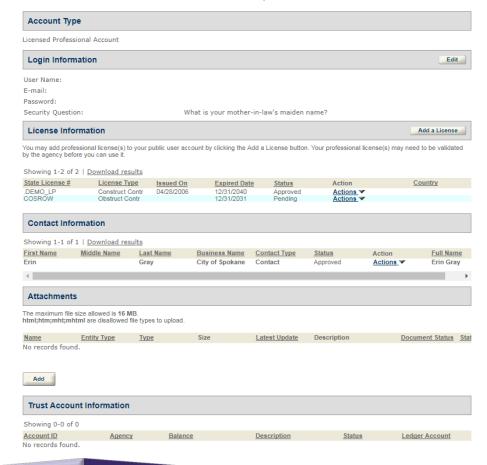

#### MY ACCOUNT

#### Manage Your Account

Your current account information is shown below. Click an Edit button to update information within a section.