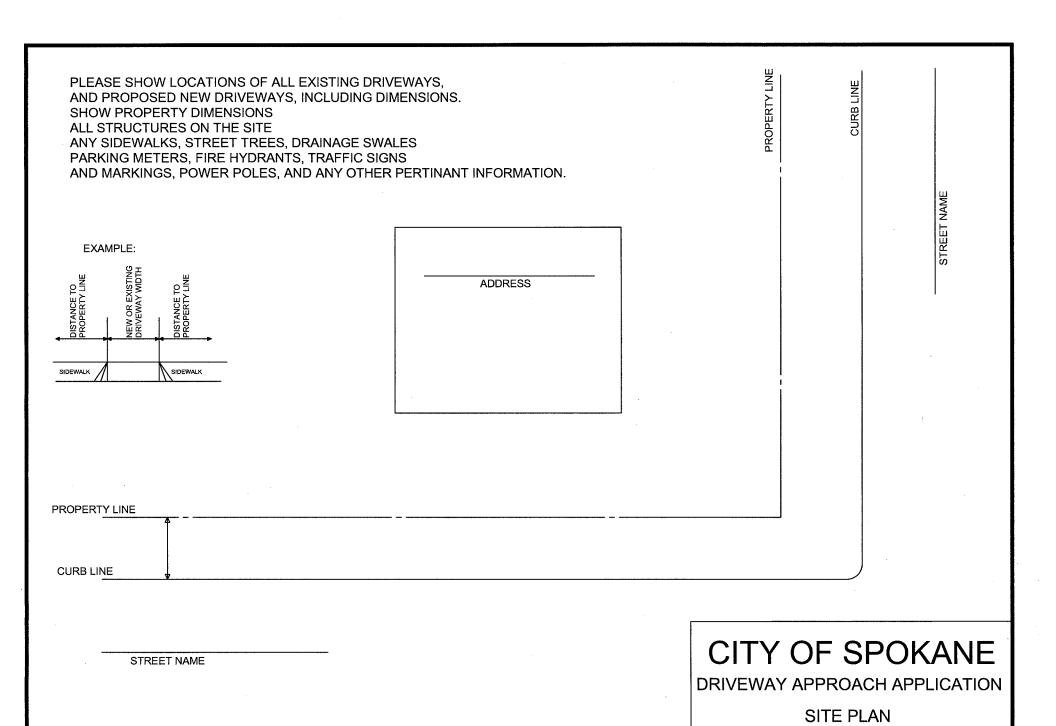

APPLICANT MUST PROVIDE A SITE PLAN SHOWING ALL EXISTING CONDITIONS, AND ALL PROPOSED CHANGES. PLEASE SHOW PROPERTY DIMENSIONS, ALL STRUCTURES ON SITE, STREET INTERSECTIONS AND DIMENSIONS, ANY SIDEWALKS, STREET TREES, DRAINAGE SWALES, PARKING METERS, FIRE HYDRANTS, TRAFFIC SIGNS AND MARKINGS, AND ANY OTHER PERTINANT INFORMATION.