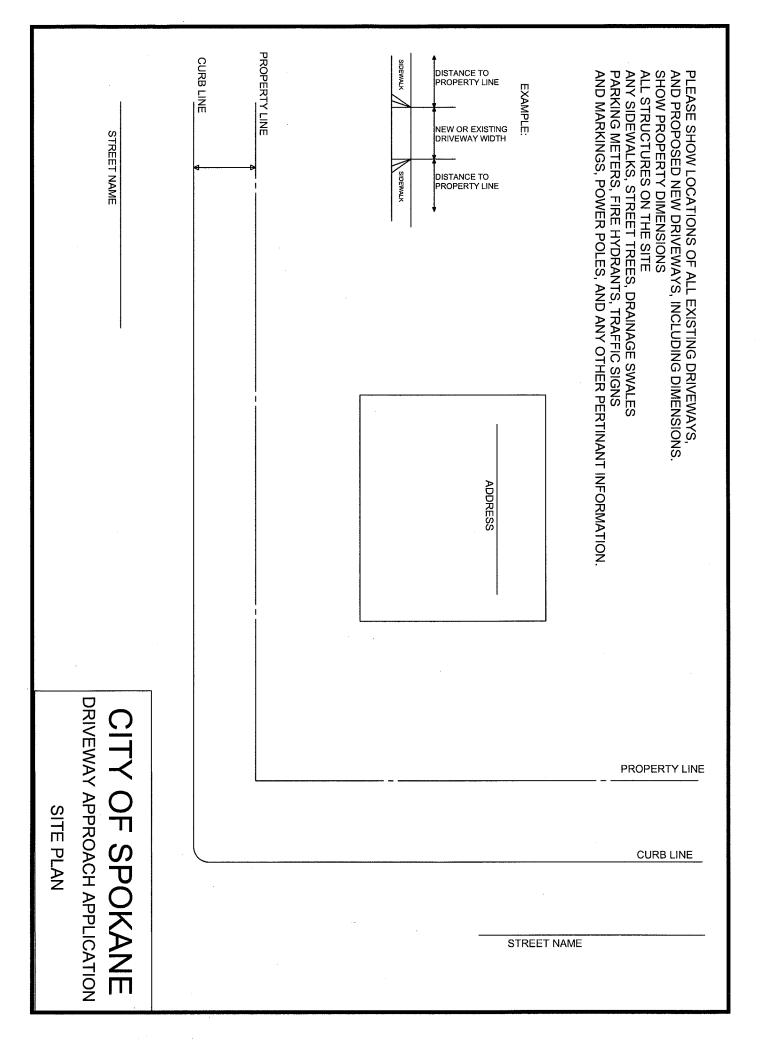

APPLICANT MUST PROVIDE A SITE PLAN SHOWING ALL EXISTING CONDITIONS, AND ALL PROPOSED CHANGES. PLEASE SHOW PROPERTY DIMENSIONS, ALL STRUCTURES ON SITE, STREET INTERSECTIONS AND DIMENSIONS, ANY SIDEWALKS, STREET TREES, DRAINAGE SWALES, PARKING METERS, FIRE HYDRANTS, TRAFFIC SIGNS AND MARKINGS, AND ANY OTHER PERTINANT INFORMATION.