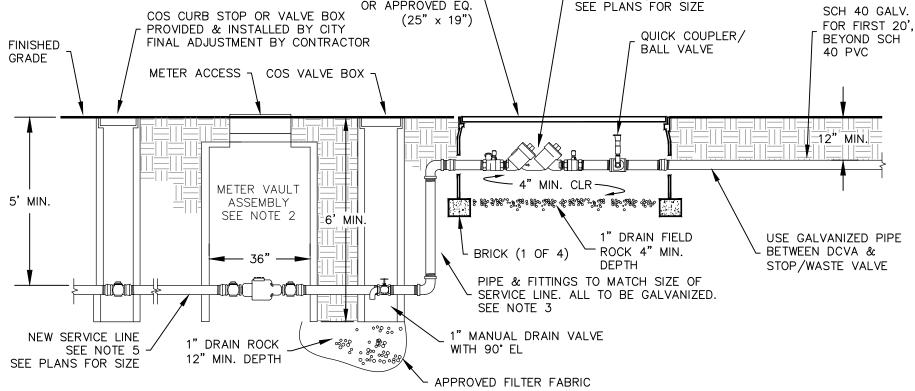

| Plan No. Plan Title                                          | Current Plan Date   |
|--------------------------------------------------------------|---------------------|
| V-101 Tree Planting Details All Types, Forms, and Species    |                     |
| V-102 Shrub Planting Details All Types, Forms, and Species . |                     |
| V-103 Irrigation System Details                              |                     |
| V-104 2" and Smaller Meter/Backflow Assembly for Irrigation  | <u>Systems</u> 8/19 |

## Back to Section V - TOC CARSON STD. or RAINBIRD PVB DOUBLE CHECK VALVE PRO-SERIES VALVE BOX WITH LOCKING COVER ASSEMBLY (DCVA) OR APPROVED EQ. COS CURB STOP OR VALVE BOX (25" x 19") PROVIDED & INSTALLED BY CITY FINAL ADJUSTMENT BY CONTRACTOR FINISHED

## NOTES:

1. CONTRACTOR IS TO PROVIDE ALL EXCAVATION AND BACKFILL FOR CITY FORCES TO SUPPLY AND INSTALL, UPON PAYMENT OF FEES, THE TAPPING SADDLE, CORP STOP, SERVICE LINE, CURB STOP, METER VAULT, METER & ISOLATION VALVES INSIDE METER VAULT. TRENCH EXCAVATION AND BACKFILL PAID UNDER BID ITEM TRENCH EXCAVATION FOR WATER SERVICE TAP. 2. CONTRACTOR IS FULLY RESPONSIBLE FOR FURNISHING AND INSTALLING ALL PIPE & FITTINGS DOWNSTREAM OF THE METER VAULT. 3. ALL PIPE & FITTINGS DOWNSTREAM OF THE METER TO THE MAINLINE TO BE GALVANIZED SCH. 40.

- 4. CITY TO SUPPLY AND INSTALL PRV INSIDE OF METER VAULT WHERE PRESSURES EXCEED 80 PSI.
- 5. SEE IRRIGATION DESIGN GUIDELINES FOR ADDITIONAL INSTALLATION INFORMATION.

| APPROVED BY                               | ADOPTED:<br>REVISED:08/2019<br>SUPERSEDES:01/2017                          | 2" AND SMALLER METER/BA |                                      |
|-------------------------------------------|----------------------------------------------------------------------------|-------------------------|--------------------------------------|
| ENGINEERING SEPARCES ONFECTOR KYLE TWOHIG | CHECKED BY: <u>DAB</u><br>SCALE: <u>NTS</u><br>DWG/REV. BY: <u>RJS/MLD</u> | ENGINEERING SERVICES    | STANDARD<br>PLAN No.<br><b>V—104</b> |