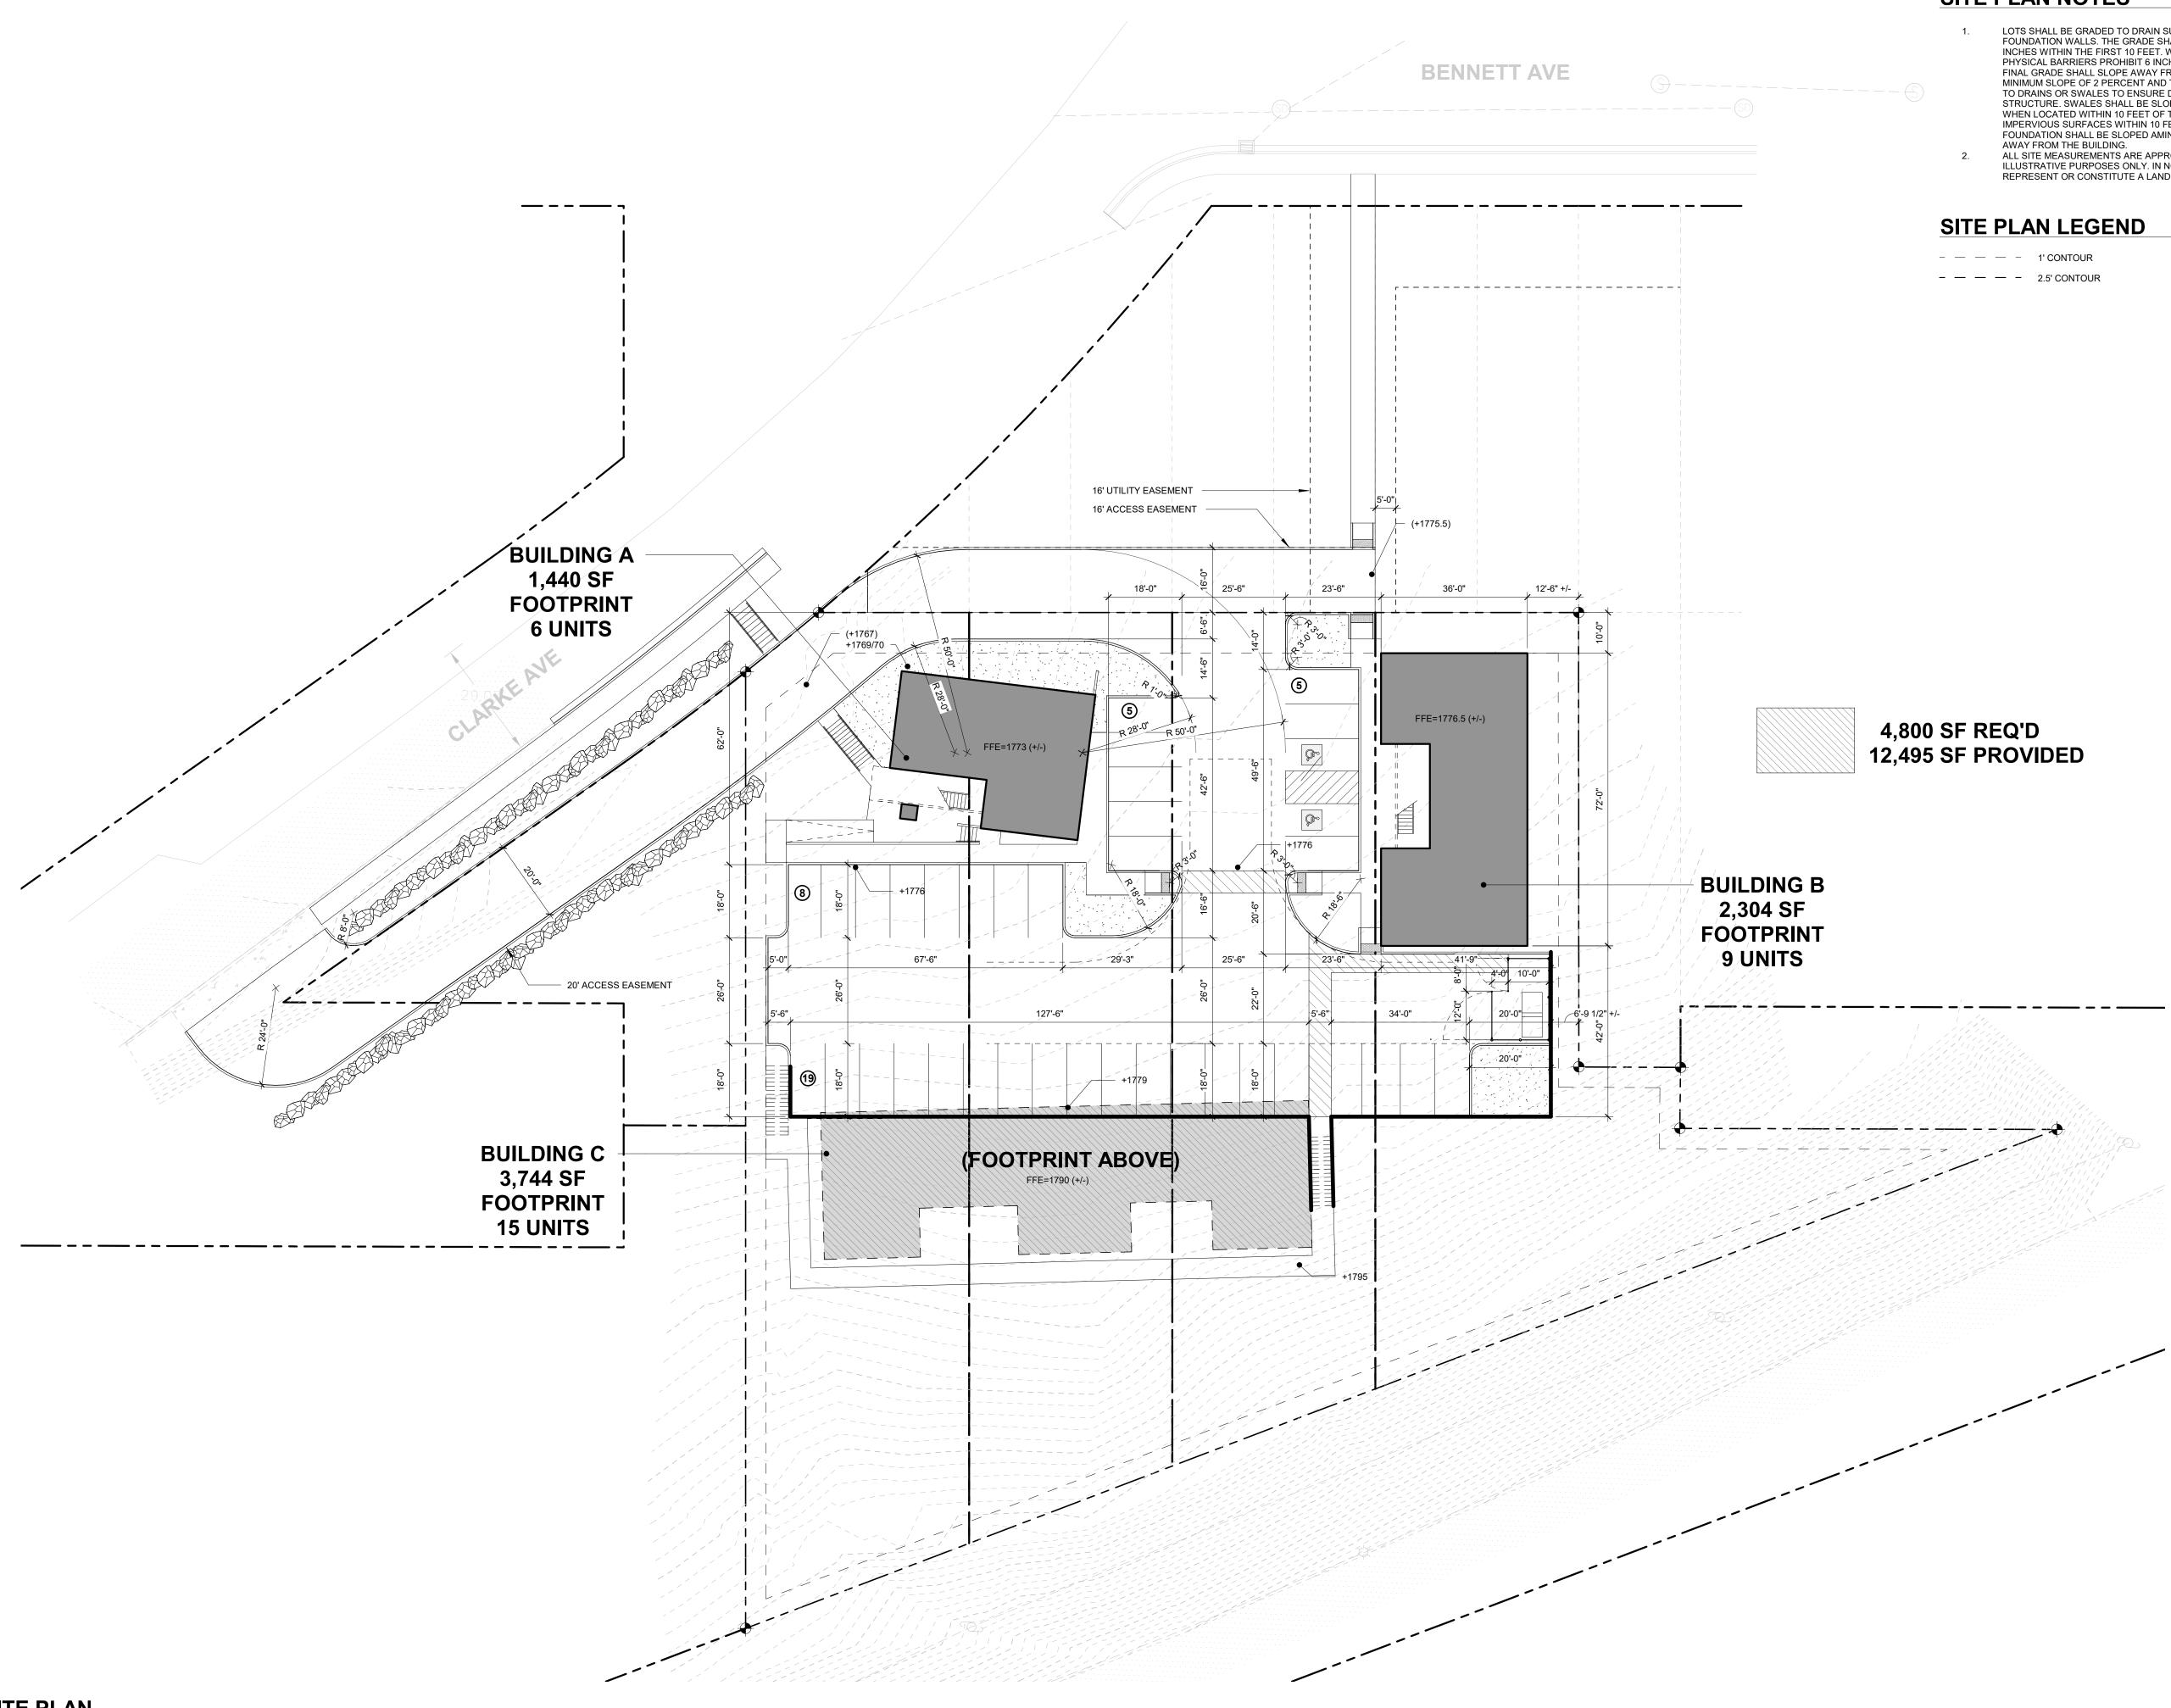

## SITE PLAN NOTES

LOTS SHALL BE GRADED TO DRAIN SURFACE WATER AWAY FROM FOUNDATION WALLS. THE GRADE SHALL FALL A MINIMUM OF 6 INCHES WITHIN THE FIRST 10 FEET. WHERE SLOPES OR OTHER PHYSICAL BARRIERS PROHIBIT 6 INCHES OF FALL WITHIN 10 FEET THE FINAL GRADE SHALL SLOPE AWAY FROM THE FOUNDATION AT A MINIMUM SLOPE OF 2 PERCENT AND THE WATER SHALL BE DIRECTED TO DRAINS OR SWALES TO ENSURE DRAINAGE AWAY FROM THE STRUCTURE. SWALES SHALL BE SLOPED A MINIMUM OF 2 PERCENT WHEN LOCATED WITHIN 10 FEET OF THE BUILDING FOUNDATION. IMPERVIOUS SURFACES WITHIN 10 FEET OF THE BUILDING FOUNDATION SHALL BE SLOPED AMINIMUM OF 1 PERCENT MINIMUM

AWAY FROM THE BUILDING. ALL SITE MEASUREMENTS ARE APPROXIMATE AND ARE FOR ILLUSTRATIVE PURPOSES ONLY. IN NO WAY DOES THIS DOCUMENT REPRESENT OR CONSTITUTE A LAND SURVEY.

© 2019 TREK ARCHITECTURE. ALL RIGHTS RESERVED. THIS DRAWING IS AN INSTRUMENT OF SERVICE AND IS THE SOLE PROPERTY OF TREK ARCHITECTURE, ANY USE OF THIS DRAWING WITHOUT WRITTEN CONSENT BY TREK ARCHITECTURE IS PROHIBITED. THE ARCHITECT SHALL NOT HAVE CONTROL OR CHARGE OF AND SHALL NOT BE RESPONSIBLE FOR CONSTRUCTION MEANS, METHODS, DEVIATIONS, TECHNIQUES, SEQUENCES, OR PROCEDURES, OR FOR SAFETY PRECAUTIONS AND PROGRAMS IN CONNECTION WITH THE WORK, FOR THE ACTS OR OMISSIONS OF THE CONTRACTOR, SUBCONTRACTORS OR ANY OTHER PERSONS PERFORMING ANY OTHER THE WORK, OR FOR THE FAILURE OF ANY OF THEM TO CARRY OUT THE WORK IN ACCORDANCE WITH THE CONTRACT DOCUMENTS. ALWAYS USE DIMENSIONS SHOWN. DRAWINGS ARE NOT TO BE SCALED. DRAWING SCALES AS INDICATED ARE FOR REFERENCE ONLY AND ARE NOT INTENDED TO ACCURATELY DEPICT ACTUAL OR DESIGNED CONDITIONS. WRITTEN DIMENSIONS SHALL GOVERN.

REVISIONS # DESCRIPTION

DATE

SITE PLAN