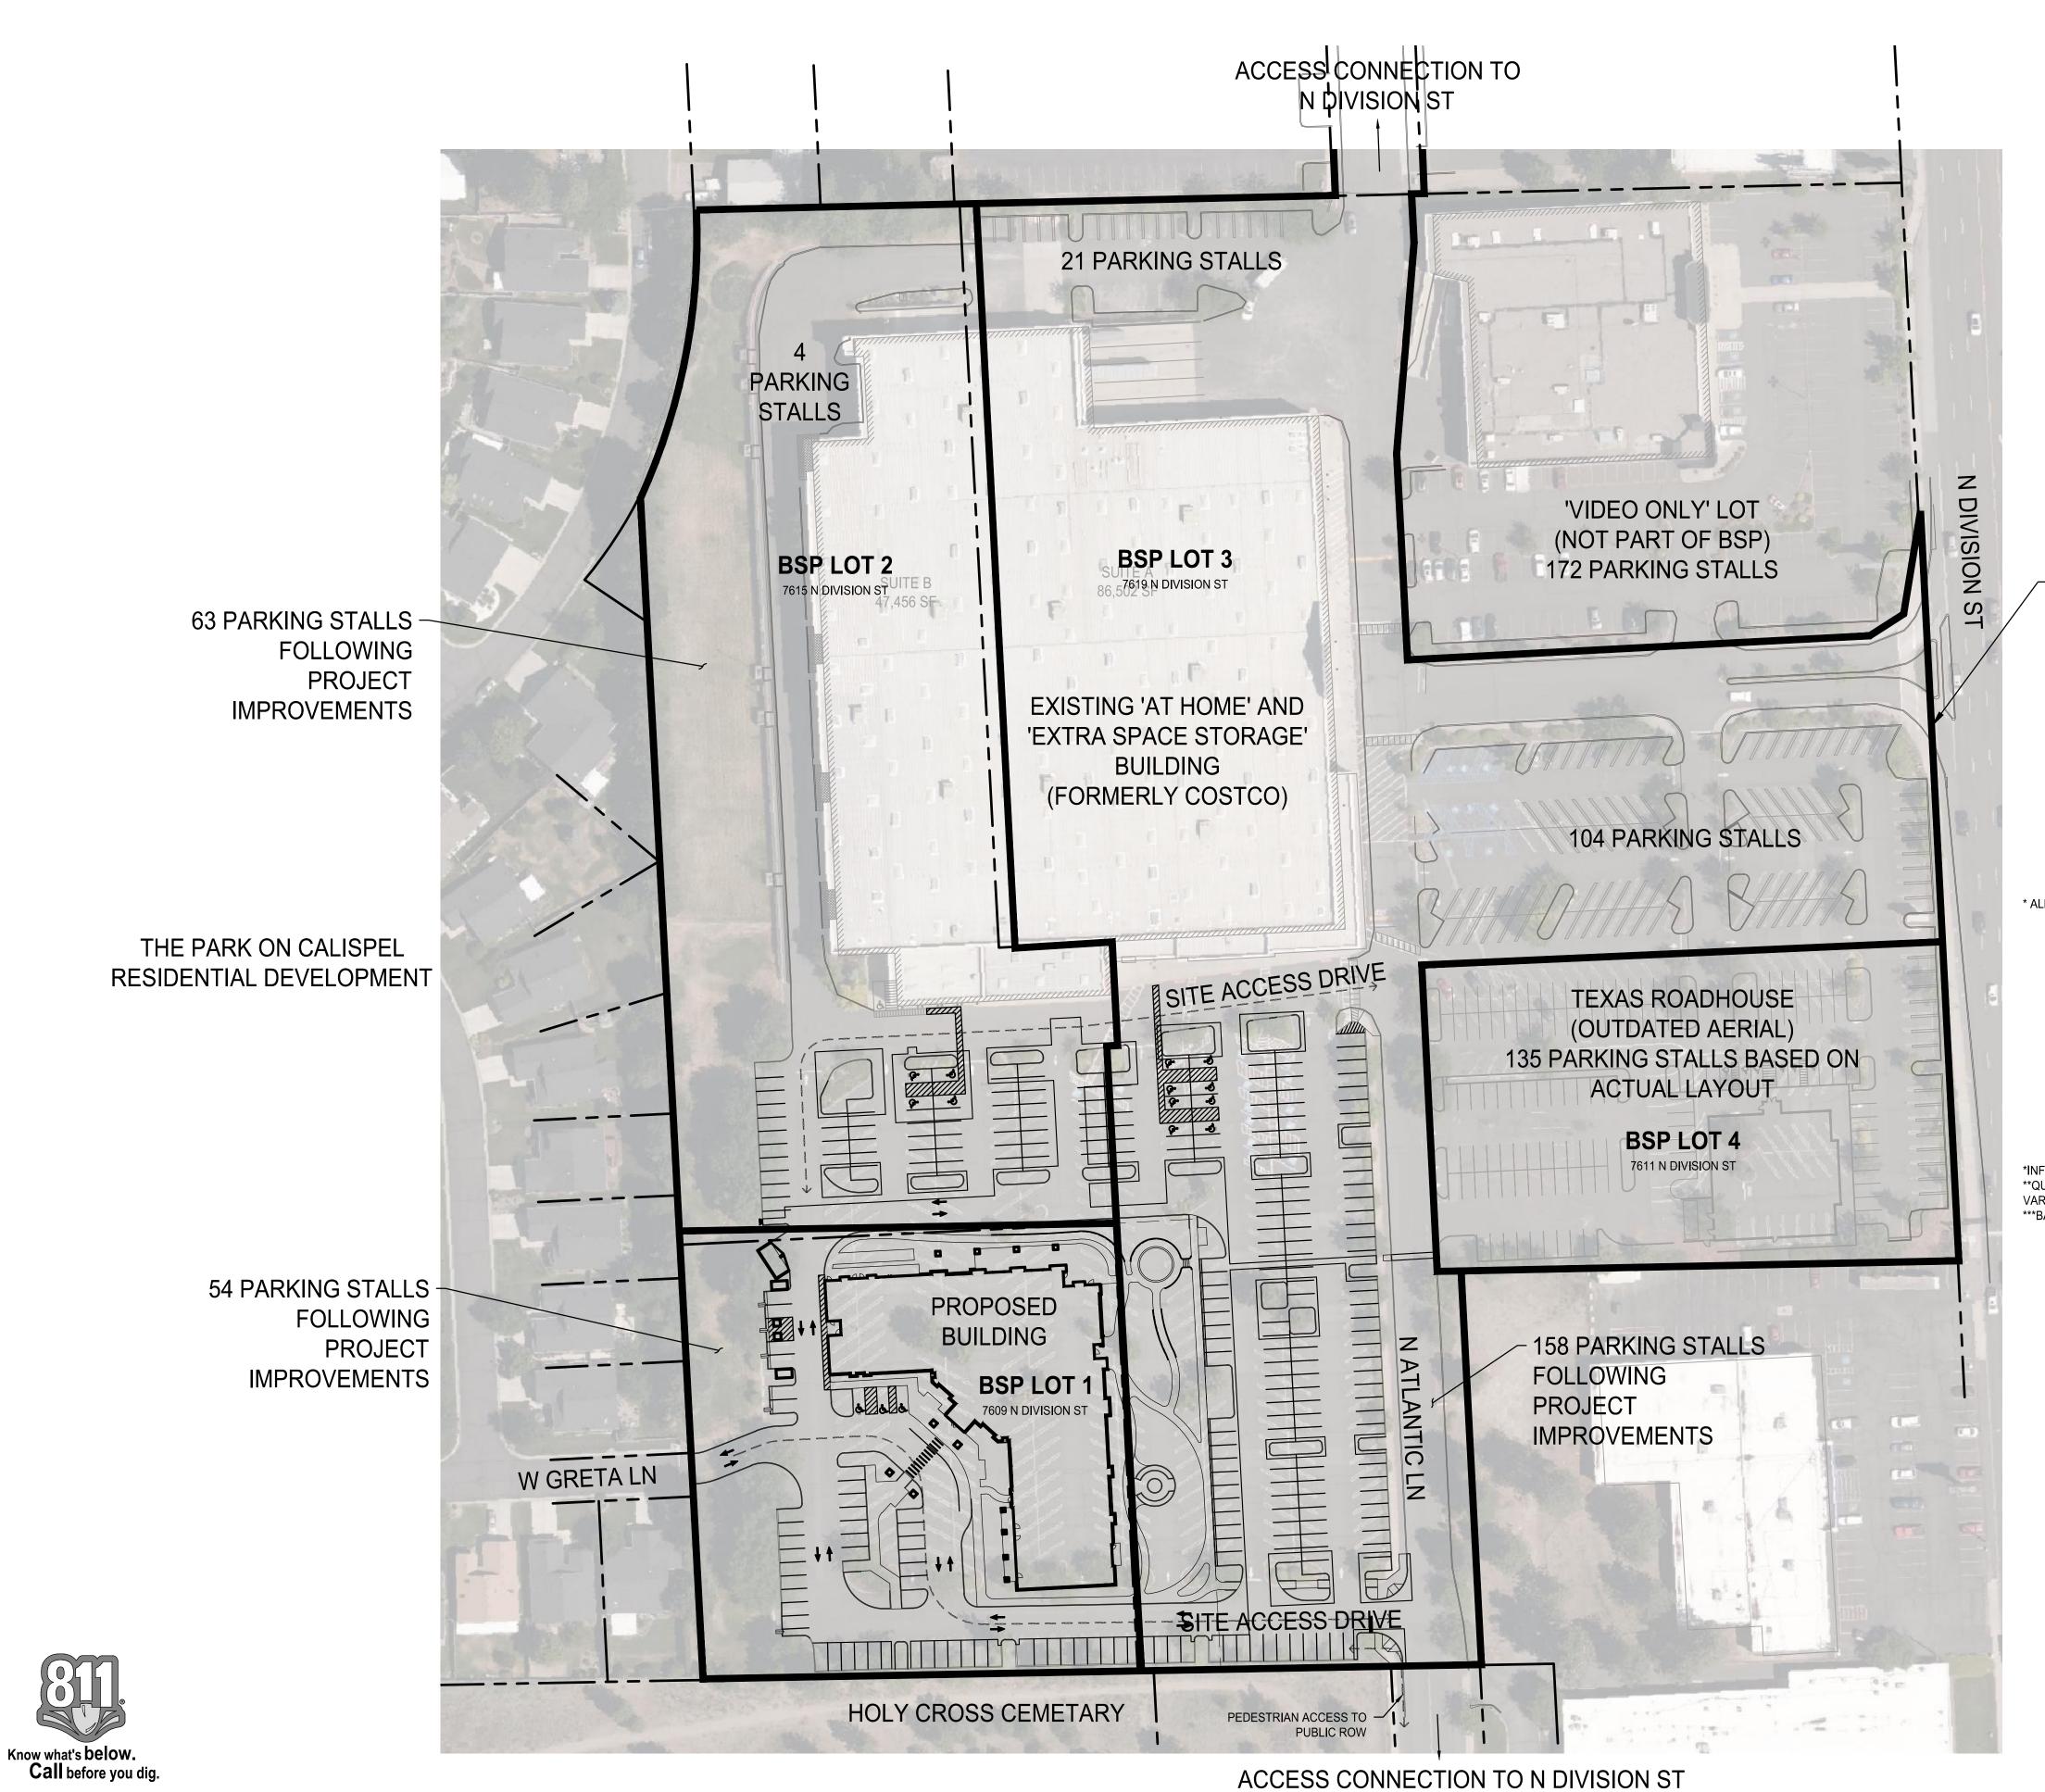

- NORTHSIDE MARKETPLACE **BINDING SITE PLAN BOUNDARY** (Z19-086FBSP)

## **EXISTING PARKING SUMMARY\***

| LOT | BUILDING AREA<br>(SF) | MIN. PARKING<br>REQUIRED | MAX PARKING<br>ALLOWED | PARKING<br>PROVIDED | AVERAGE<br>PARKING RATIO |
|-----|-----------------------|--------------------------|------------------------|---------------------|--------------------------|
| 1   | 0                     | 0                        | 0                      | 179                 | NA                       |
| 2   | 47,456                | 16                       | 237                    | 77                  | 1.62 / 1000 SF           |
| 3   | 86,502                | 263                      | 433                    | 314                 | 3.63 / 1000 SF           |
| 4   | 7,162                 | 29                       | 122                    | 145                 | 20.25 / 1000 SF          |
|     |                       |                          | TOTAL                  | 715                 |                          |

\* ALL INFORMATION IN THIS TABLE ACQUIRED FROM BINDING SITE PLAN

## **DEVELOPED PARKING SUMMARY**

| LOT | BUILDING AREA<br>(SF) OR UNITS | MIN. PARKING<br>REQUIRED* | MAX PARKING<br>ALLOWED* | PARKING<br>PROVIDED | AVERAGE<br>PARKING RATIO |
|-----|--------------------------------|---------------------------|-------------------------|---------------------|--------------------------|
| 1   | 128 UNITS                      | 32***                     | NA                      | 54                  | NA                       |
| 2   | 47,456*                        | 16                        | 237                     | 63**                | 1.05 / 1000 SF           |
| 3   | 86,502*                        | 263                       | 433                     | 283                 | 2.94 / 1000 SF           |
| 4   | 7,162*                         | 29                        | 122                     | 135 **              | 18.85 / 1000 SF          |
|     | TOTAL                          | 308                       | TOTAL                   | 535                 |                          |

\*INFORMATION FOR LOTS 2-4 ACQUIRED FROM BINDING SITE PLAN
\*\*QUANTITY DIFFERS FROM EXISTING PARKING SUMMARY, IN PART, DUE TO AS-BUILT CONDITIONS

VARYING FROM BSP
\*\*\*BASED ON ONE STALL PER 4 BEDS

## **ADA PARKING SUMMARY**

| LOT | TOTAL ADA<br>PARKING<br>REQUIRED | ADA VAN<br>PARKING<br>REQUIRED | TOTAL ADA<br>PARKING<br>PROVIDED | ADA PARKING<br>VAN PROVIDED |
|-----|----------------------------------|--------------------------------|----------------------------------|-----------------------------|
| 1   | 2                                | 1                              | 3                                | 1                           |
| 2   | 3                                | 1                              | 4                                | 1                           |
| 3   | 7                                | 2                              | 8                                | 2                           |
| 4   | N/A                              | N/A                            | N/A                              | N/A                         |
|     |                                  | TOTAL                          | 15                               | 4                           |

SPOKANE **ASSISTED** LIVING **COMMUNITY** 

7609 N DIVISION STREET SPOKANE, WA 99208

PERMIT SET

**ETHOS** 

22029 05.19.2023

PARKING ANALYSIS

C0.1