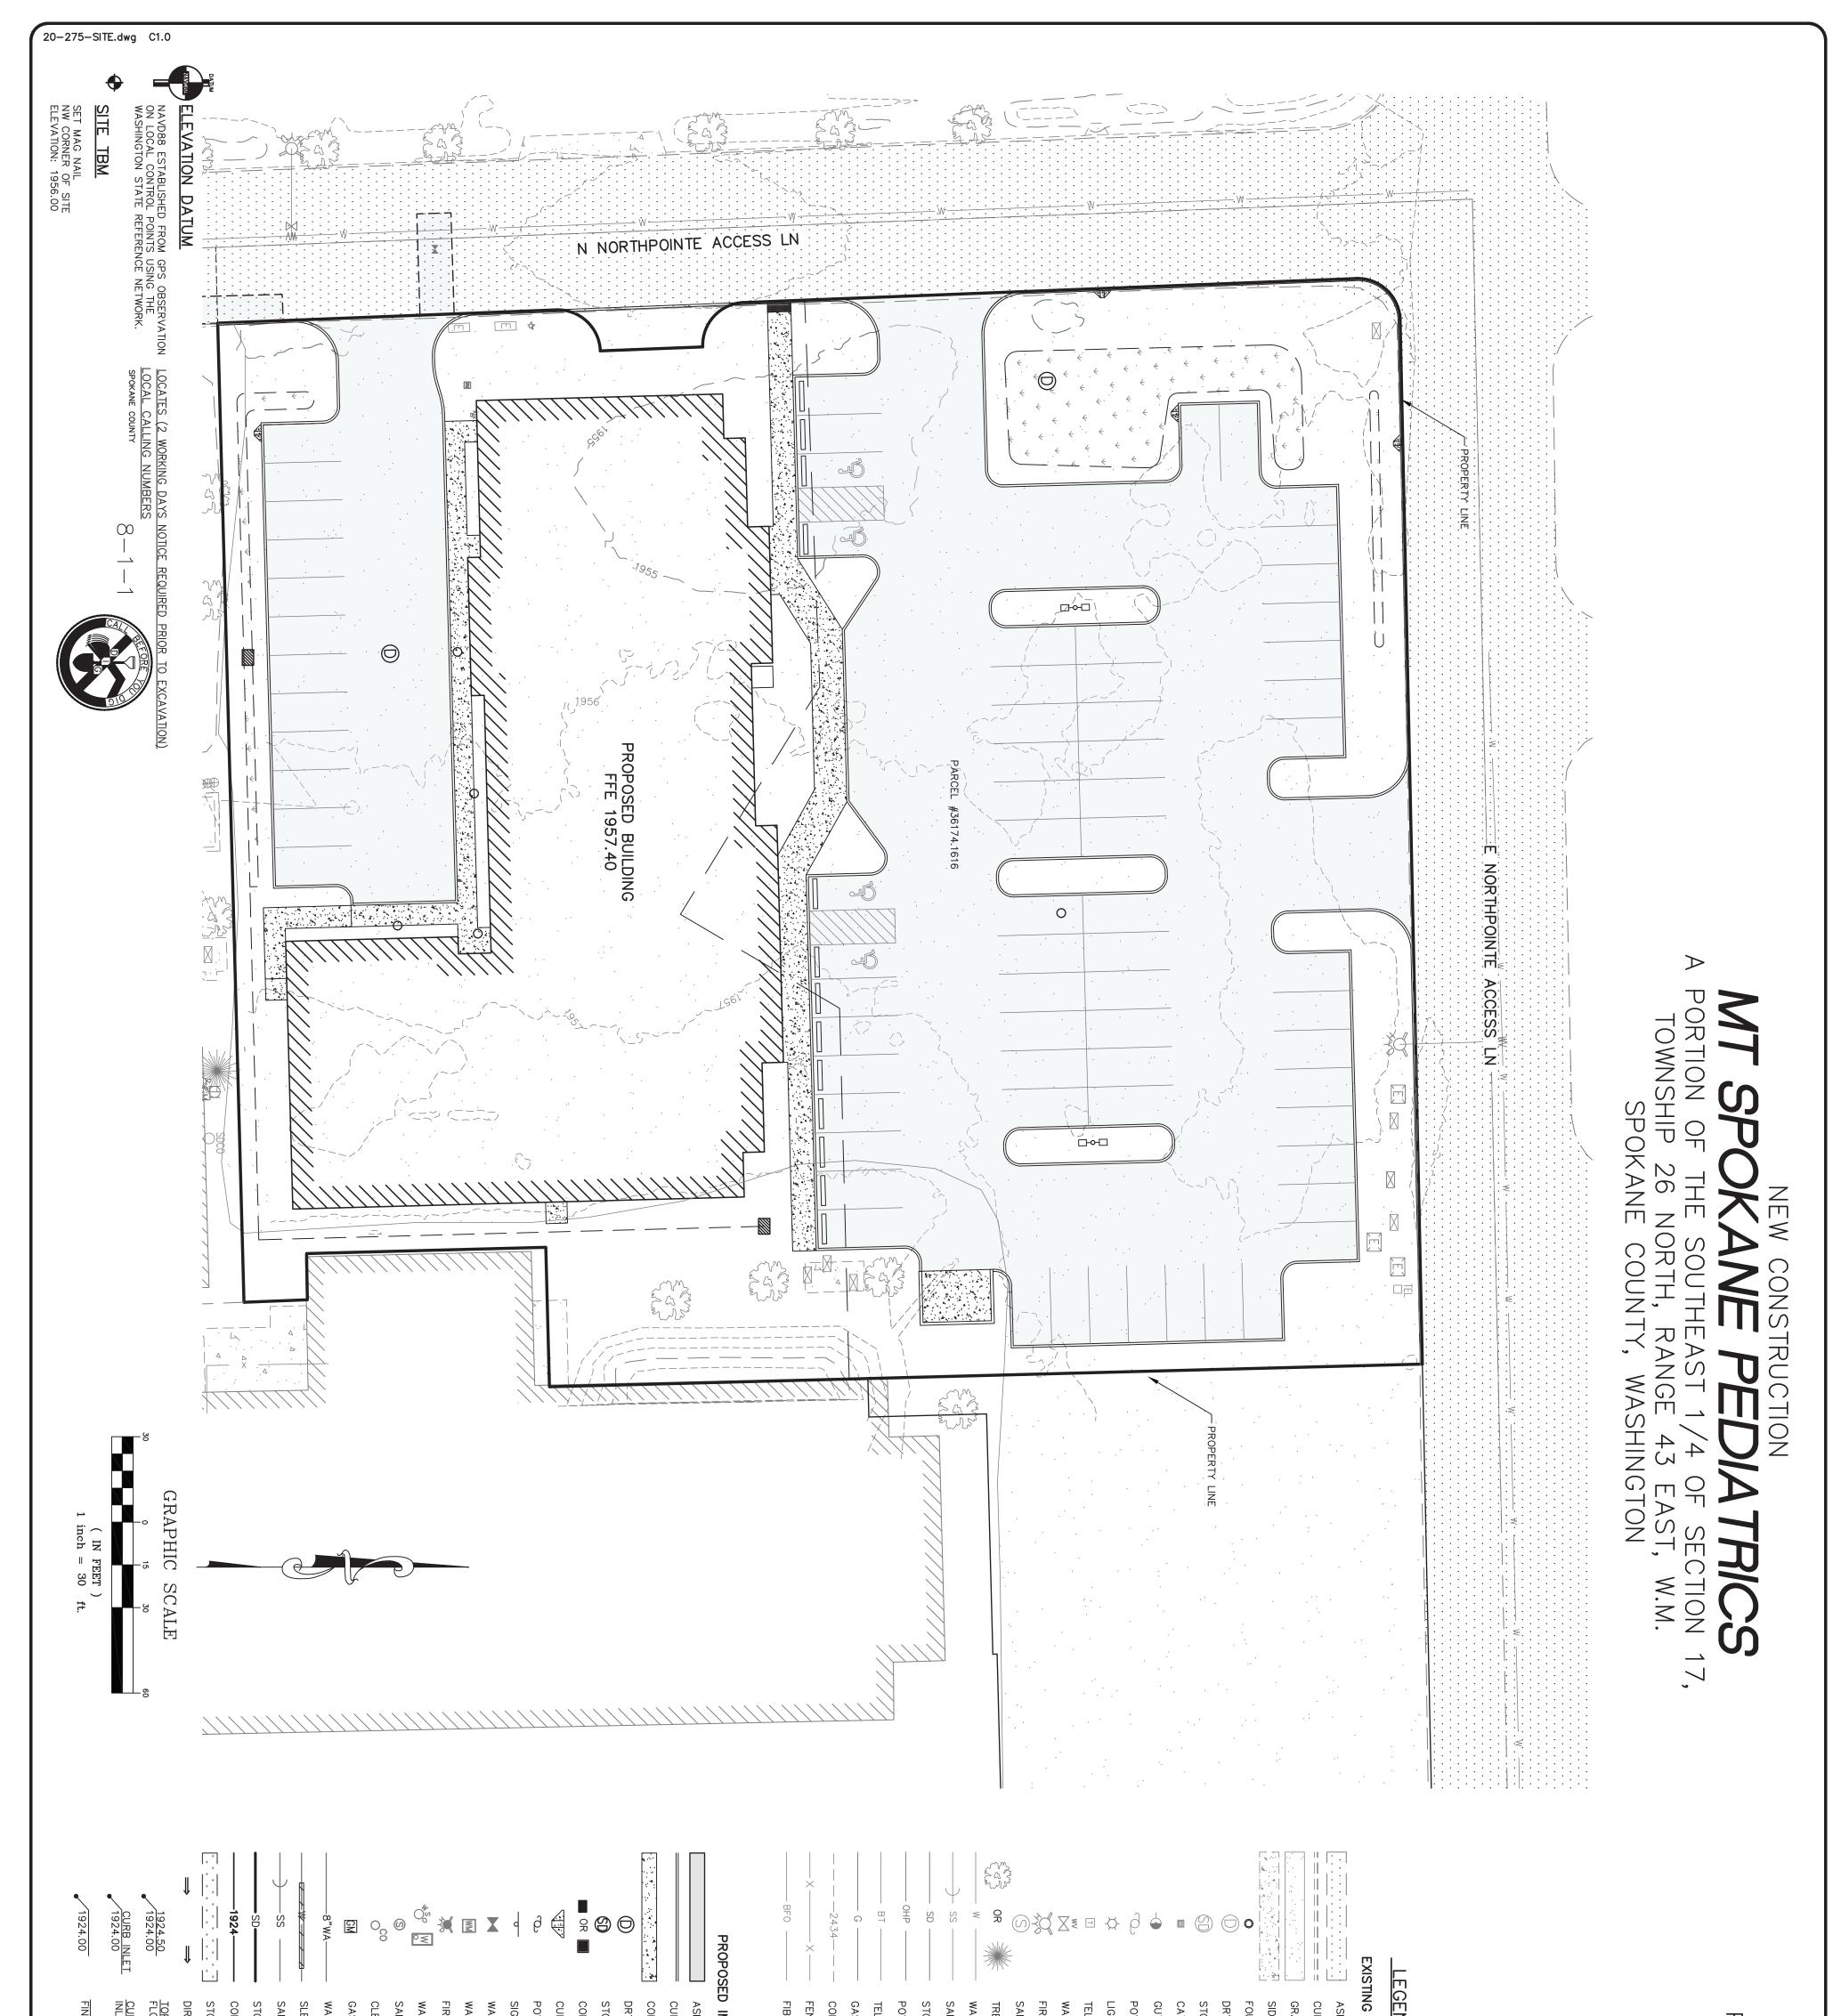

| COVER                 | co                                    | CALL BEFORE YOU DIG 811                                                 |                                                             |
|-----------------------|---------------------------------------|-------------------------------------------------------------------------|-------------------------------------------------------------|
| 0                     | C1.                                   | 3022 E BOONE AVE<br>SPOKANE, WA 99202                                   | NISHED GRADE ELEVATION                                      |
|                       | DRAWING NO.                           | PROPERTY OWNER/APPLICANT:<br>OWNER:<br>APPLICANT: JW ELMER CONSTRUCTION | EVATION                                                     |
| 20-275                | PROJECT<br>NUMBER                     | ~~~~~~~~~~~~~~~~~~~~~~~~~~~~~~~~~~~~~~~                                 |                                                             |
| SPS                   | CHECKED                               | CITY OF SPOKANE PERMIT #                                                |                                                             |
| DML                   | DRAWN                                 | RAINAGE                                                                 | ORM WATER SWALE / POND<br>RECTION OF SURFACE STORM WATER DI |
| 01/07/21              | DATE                                  |                                                                         |                                                             |
|                       |                                       |                                                                         | ORM DRAIN LINE / CULVERT                                    |
|                       |                                       |                                                                         | NITARY SEWER LINE                                           |
|                       |                                       |                                                                         | WATER /                                                     |
| AL ENGINE             | NON                                   |                                                                         | AS METER<br>ATER LINE (AS SIZED)                            |
| ALL SAS               | obd                                   |                                                                         | EANOUT (CO)                                                 |
|                       |                                       |                                                                         | NITARY SEWER MANHOLE                                        |
| Answer P              |                                       |                                                                         | ATER SHUTOFF / WATER VAULT                                  |
| P 50                  | N N N N N N N N N N N N N N N N N N N |                                                                         | RE HYDRANT                                                  |
|                       |                                       |                                                                         | ATER VALVE                                                  |
|                       |                                       |                                                                         | GN                                                          |
| F                     | SEAL                                  |                                                                         | WER POLE                                                    |
| PROJE                 | SHEET                                 |                                                                         | JRB INLET                                                   |
| ECT T                 | T TITL                                |                                                                         | ORM MANHOLE<br>DNCRETE INLET                                |
| ITLE                  | E                                     |                                                                         |                                                             |
|                       |                                       |                                                                         | NCRETE OR SIDEWALK                                          |
| ſ                     |                                       |                                                                         | JRB                                                         |
| M                     |                                       |                                                                         | SPHALT SURFACING                                            |
| ΤS                    |                                       |                                                                         | <b>IMPROVEMENTS</b>                                         |
| PO<br>SP              | СС                                    |                                                                         |                                                             |
|                       | JV                                    |                                                                         | BER OPTIC LINE                                              |
|                       | ER                                    |                                                                         | NCE                                                         |
|                       | SI                                    |                                                                         | AS LINE                                                     |
|                       | HE                                    |                                                                         | LEPHONE LINE (OHT OR BT)                                    |
|                       | E                                     |                                                                         | BP)                                                         |
|                       | Γ                                     |                                                                         | ORM DRAIN LINE / CULVERT                                    |
| RIC                   |                                       |                                                                         | INITARY SEWER LINE                                          |
| CS                    |                                       |                                                                         |                                                             |
|                       |                                       |                                                                         | CIDUOUS OR COM                                              |
|                       |                                       |                                                                         | re hydrani<br>Anitary sewer manhole                         |
|                       |                                       |                                                                         | ATER VALVE                                                  |
|                       |                                       |                                                                         | LEPHONE ENCLOSURE                                           |
|                       |                                       |                                                                         | OLE                                                         |
|                       |                                       |                                                                         | Ĕ -                                                         |
| land                  |                                       | - STANDARD DETAIL                                                       | ATCH BASIN                                                  |
|                       |                                       | - STANDARD                                                              | ORM MANHOLE                                                 |
|                       |                                       |                                                                         | RAMELT                                                      |
|                       |                                       | – UTILITIES F                                                           | JUND POINT AS NOTED                                         |
|                       | S                                     | I                                                                       | DEWALK OR CONCRETE                                          |
|                       | st                                    | – SITE PL                                                               | 2AVEL                                                       |
|                       | C                                     | C2.0 – ESC PLAN                                                         | SPHALT SURFACING                                            |
|                       |                                       | C1.0 - COVER AND INDEX SHEET                                            | FEATURES                                                    |
| nning<br>veyin<br>510 | 4                                     | SHEET INDEX                                                             |                                                             |
| <b>)g</b><br>) east t | JŚ                                    |                                                                         |                                                             |
| hird av<br>0.242.1    | ä                                     | VICINIT MAP                                                             |                                                             |
| venue<br>1000         | U                                     | Sec. Del                                                                |                                                             |
| e   spoka<br>www.s    | g                                     |                                                                         |                                                             |
| ane, w                | 1                                     |                                                                         |                                                             |
| va   992<br>uginc.co  | /                                     | E HOLLAND AVE                                                           |                                                             |
| .02<br>om             |                                       |                                                                         | U.                                                          |
| / DATE BY             | No. DESC.                             | ADA ST                                                                  | S.ROUTE 2                                                   |
|                       | 2                                     |                                                                         | AREA                                                        |
|                       | 3                                     |                                                                         |                                                             |
|                       | 4                                     |                                                                         |                                                             |
|                       |                                       |                                                                         |                                                             |
|                       |                                       |                                                                         |                                                             |