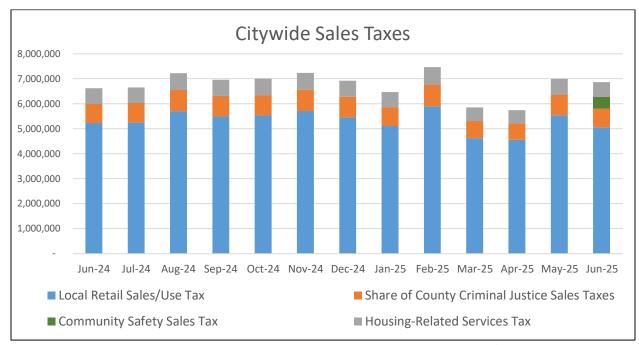

th of April 2025 were 3.03 percent less than taxable sales in April 2024. Year-to-date (YTD) taxable sales are 1.41 percent less than YTD taxable sales in April 2024.

Retail Trade has started to recover from the two-year decline since 2023 but has not yet recovered to the level of taxable sales in 2023. Retail Trade is trending in the right direction regardless.

YTD Construction taxable sales are nearly ten percent lower than YTD sales in 2024 because Construction sales taxes were abnormally high in 2024.

The U.S. economy is experiencing uncertainty as consumers anticipate increased costs between tariffs on international goods and the inflation rate increasing for two consecutive months in May and June 2025.

June 2025 - Quarterly Financial Report IV. Economic Briefing City of Spokane



The City receives revenue from four portions of sales tax: local option retail sales/use tax (1.0 percent), portions of Spokane County criminal justice sales taxes (distributed to cities per capita), community safety sales tax (0.1 percent), and housing-related services tax (0.1 percent). Sales tax revenue is received approximately two months following the taxable sale activity. For instance, you can see the increased holiday sales activity from December 2024 appearing in the February 2025 data above.



Year-over-year changes in sales tax revenue distributions offer insight into Eastern Washington's economic trends. In four of the first six months of 2025, the City of Spokane's monthly sales tax revenues declined compared to 2024, leading to a decrease in year-to-date (YTD) collections.