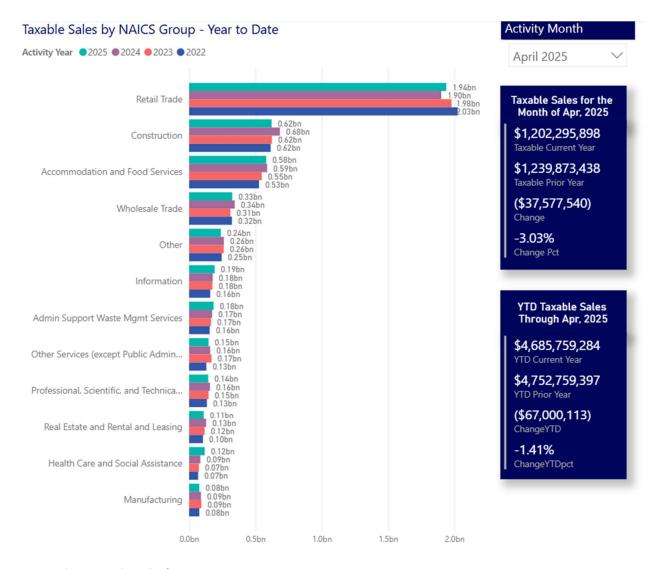

## **REVENUE OVERVIEW**

Sales tax revenue (April 2025 activity) is falling short of the budget as consumer confidence has decreased with federal policy changes. Property taxes are falling behind budget as it appears that exemptions have increased over last year. Interfund and private utility taxes are lagging behind budget due to water usage being down so far and Avista's regulatory rate decreases in December 2024. Charges for Services is currently lagging the budget, but that is not unusual for this type summary as most revenue recognition occurs in period 13.