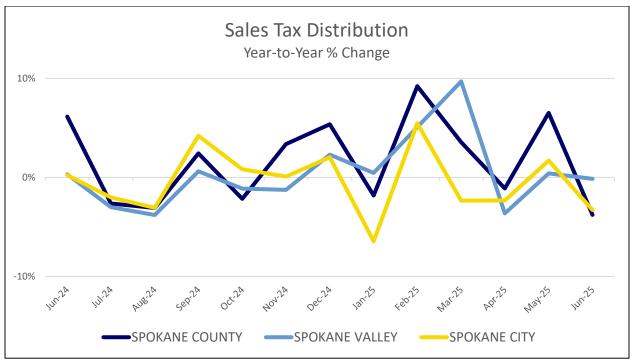

## **REVENUE OVERVIEW**

Sales tax revenue (April 2025 activity) is falling short of the budget as consumer confidence has decreased with federal policy changes. Property taxes are falling behind budget as it appears that exemptions have increased over last year. Interfund and private utility taxes are lagging behind budget due to water usage being down so far and Avista's regulatory rate decreases in December 2024. Charges for Services is currently lagging the budget, but that is not unusual for this type summary as most revenue recognition occurs in period 13.