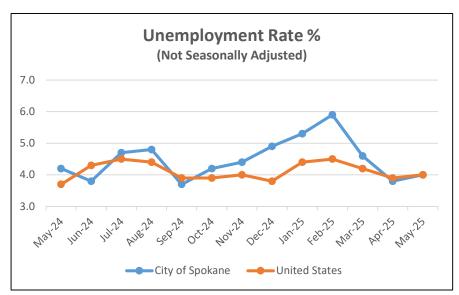

|                                                                                                                            |                    |

## **KEY ECONOMIC INDICATORS**

## **Unemployment Rate - Spokane-Spokane Valley, WA (MSA)**

| MONTH          | UNEMPLOYMENT |
|----------------|--------------|
|                | RATE         |
| May 2024       | 4.2%         |
| June 2024      | 3.8%         |
| July 2024      | 4.7%         |
| August 2024    | 4.8%         |
| September 2024 | 3.7%         |
| October 2024   | 4.2%         |
| November 2024  | 4.4%         |
| December 2024  | 4.9%         |
| January 2025   | 5.3%         |
| February 2025  | 5.9%         |
| March 2025     | 4.6%         |
| April 2025     | 3.8%         |
| May 2025*      | 4.0%         |



\*Preliminary data

Source: U.S. Bureau of Labor Statistics (BLS). In April 2025, BLS issued major revisions to all prior months, may not match previous reports.

The unemployment rate in the Spokane-Spokane Valley metropolitan statistical area (MSA) was 4.0 percent in May 2025. This is slightly below the unemployment rate in May 2024. This is primarily driven by a reduction in labor force participation since May 2024 - the active labor force has declined 4.4 percent from May 2024 to May 2025, while employment has only declined by 4.2 percent.

Spokane's active labor force is the smallest since fall 2018. This is likely due to increased retirements among its aging population, limited access to affordable childcare options keeping parents out of the workforce, and an influx of remote work