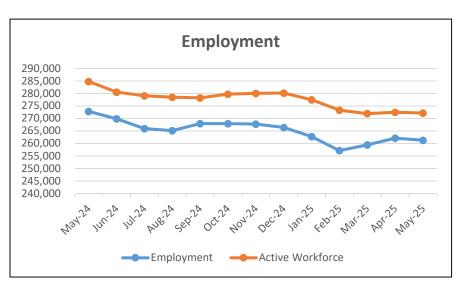

t since fall 2018. This is likely due to increased retirements among its aging population, limited access to affordable childcare options keeping parents out of the workforce, and an influx of remote workers from other cities who aren't counted in the local labor force.

Employment – Spokane-Spokane Valley, WA (MSA)

| MONTH          | EMPLOYMENT |
|----------------|------------|
| May 2024       | 272,825    |
| June 2024      | 269,870    |
| July 2024      | 265,972    |
| August 2024    | 265,154    |
| September 2024 | 267,987    |
| October 2024   | 267,948    |
| November 2024  | 267,736    |
| December 2024  | 266,447    |
| January 2025   | 262,803    |
| February 2025  | 257,196    |
| March 2025     | 259,459    |
| April 2025     | 262,134    |
| May 2025*      | 261,274    |



\*Preliminary data.

Source: U.S. Bureau of Labor Statistics (BLS). In April 2025, BLS issued major revisions to all prior months, may not match previous reports.

# June 2025 - Quarterly Financial Report IV. Economic Briefing City of Spokane

#### **Taxable Sales**



NAICS: North American Industry Classification System Source: Washington State Department of Revenue

Monthly total taxable sales in the month of April 2025 were 3.03 percent less than taxable sales in April 2024. Year-to-date (YTD) taxable sales are 1.41 percent less than YTD taxable sales in April 2024.

Retail Trade has started to recover from the two-year decline since 2023 but has not yet recovered to the level of taxable sales in 2023. Retail Trade is trending in the right direction regardless.

YTD Construction taxab