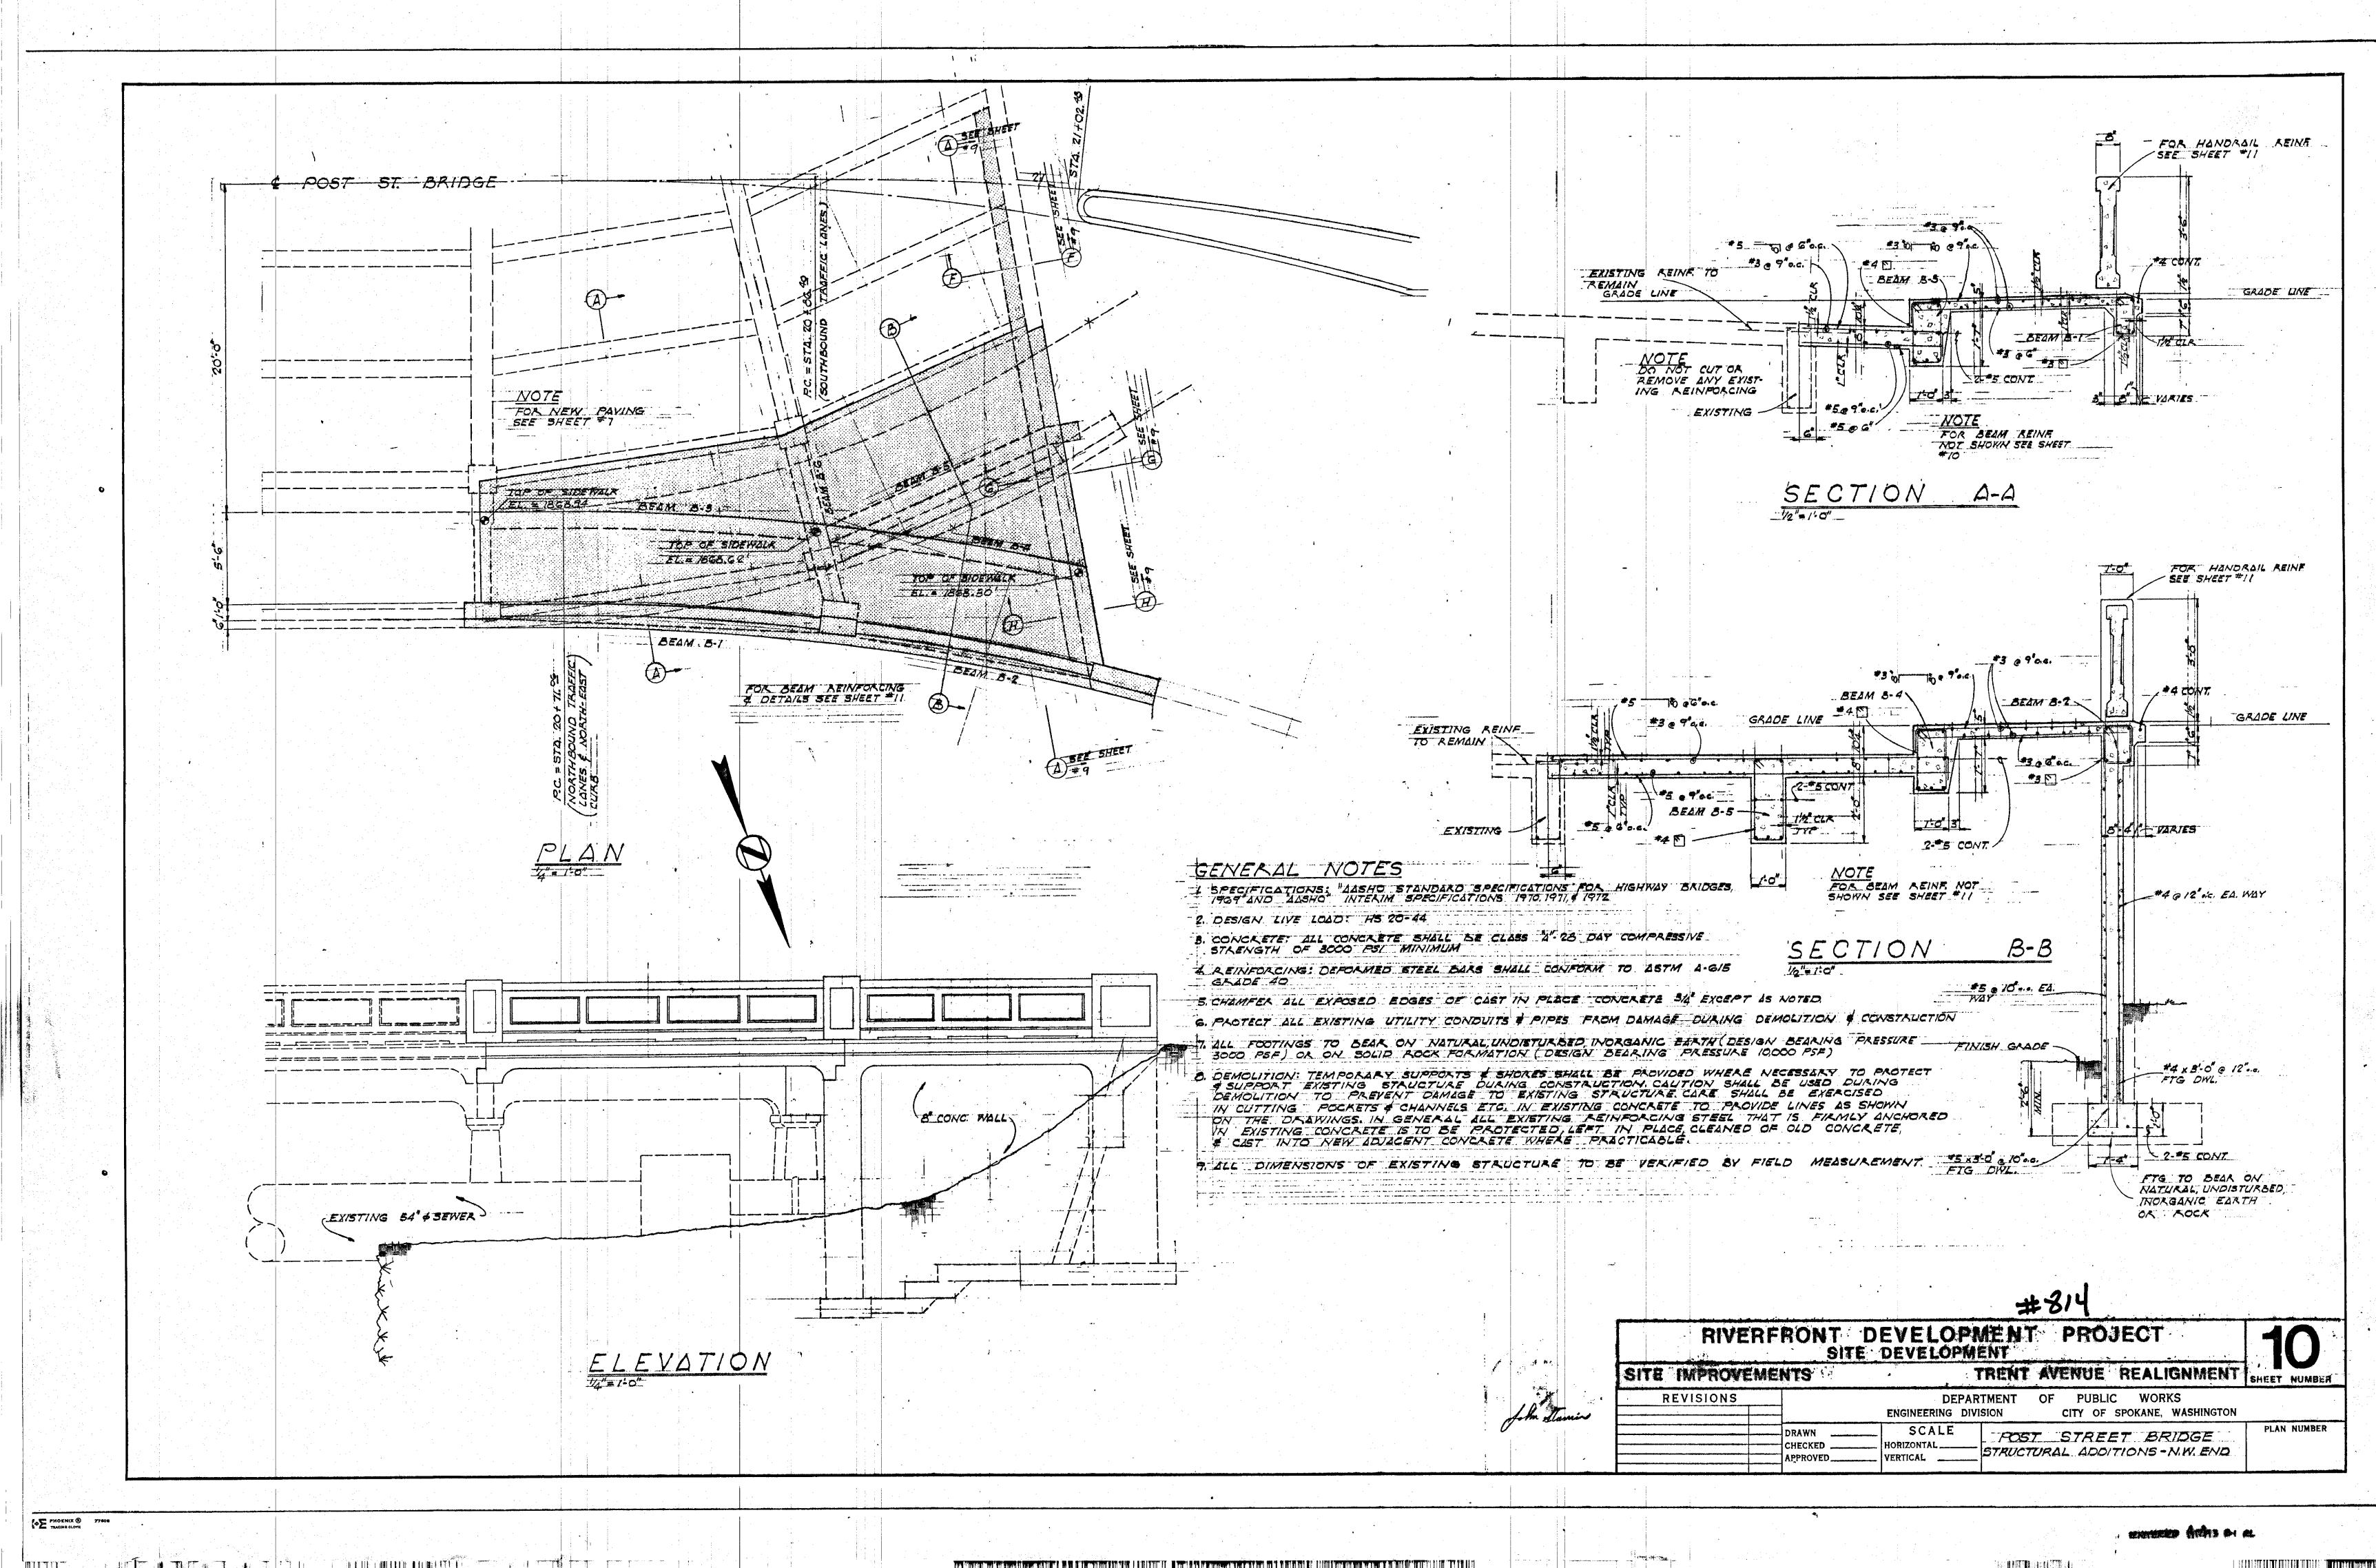

|      |
|                                                                                                         |      |
|                                                                                                         |      |
|                                                                                                         |      |
|                                                                                                         |      |
|                                                                                                         |      |
| FMALLEABLE IRON WASHER, TO BE                                                                           | -814 |



Jets - T - "