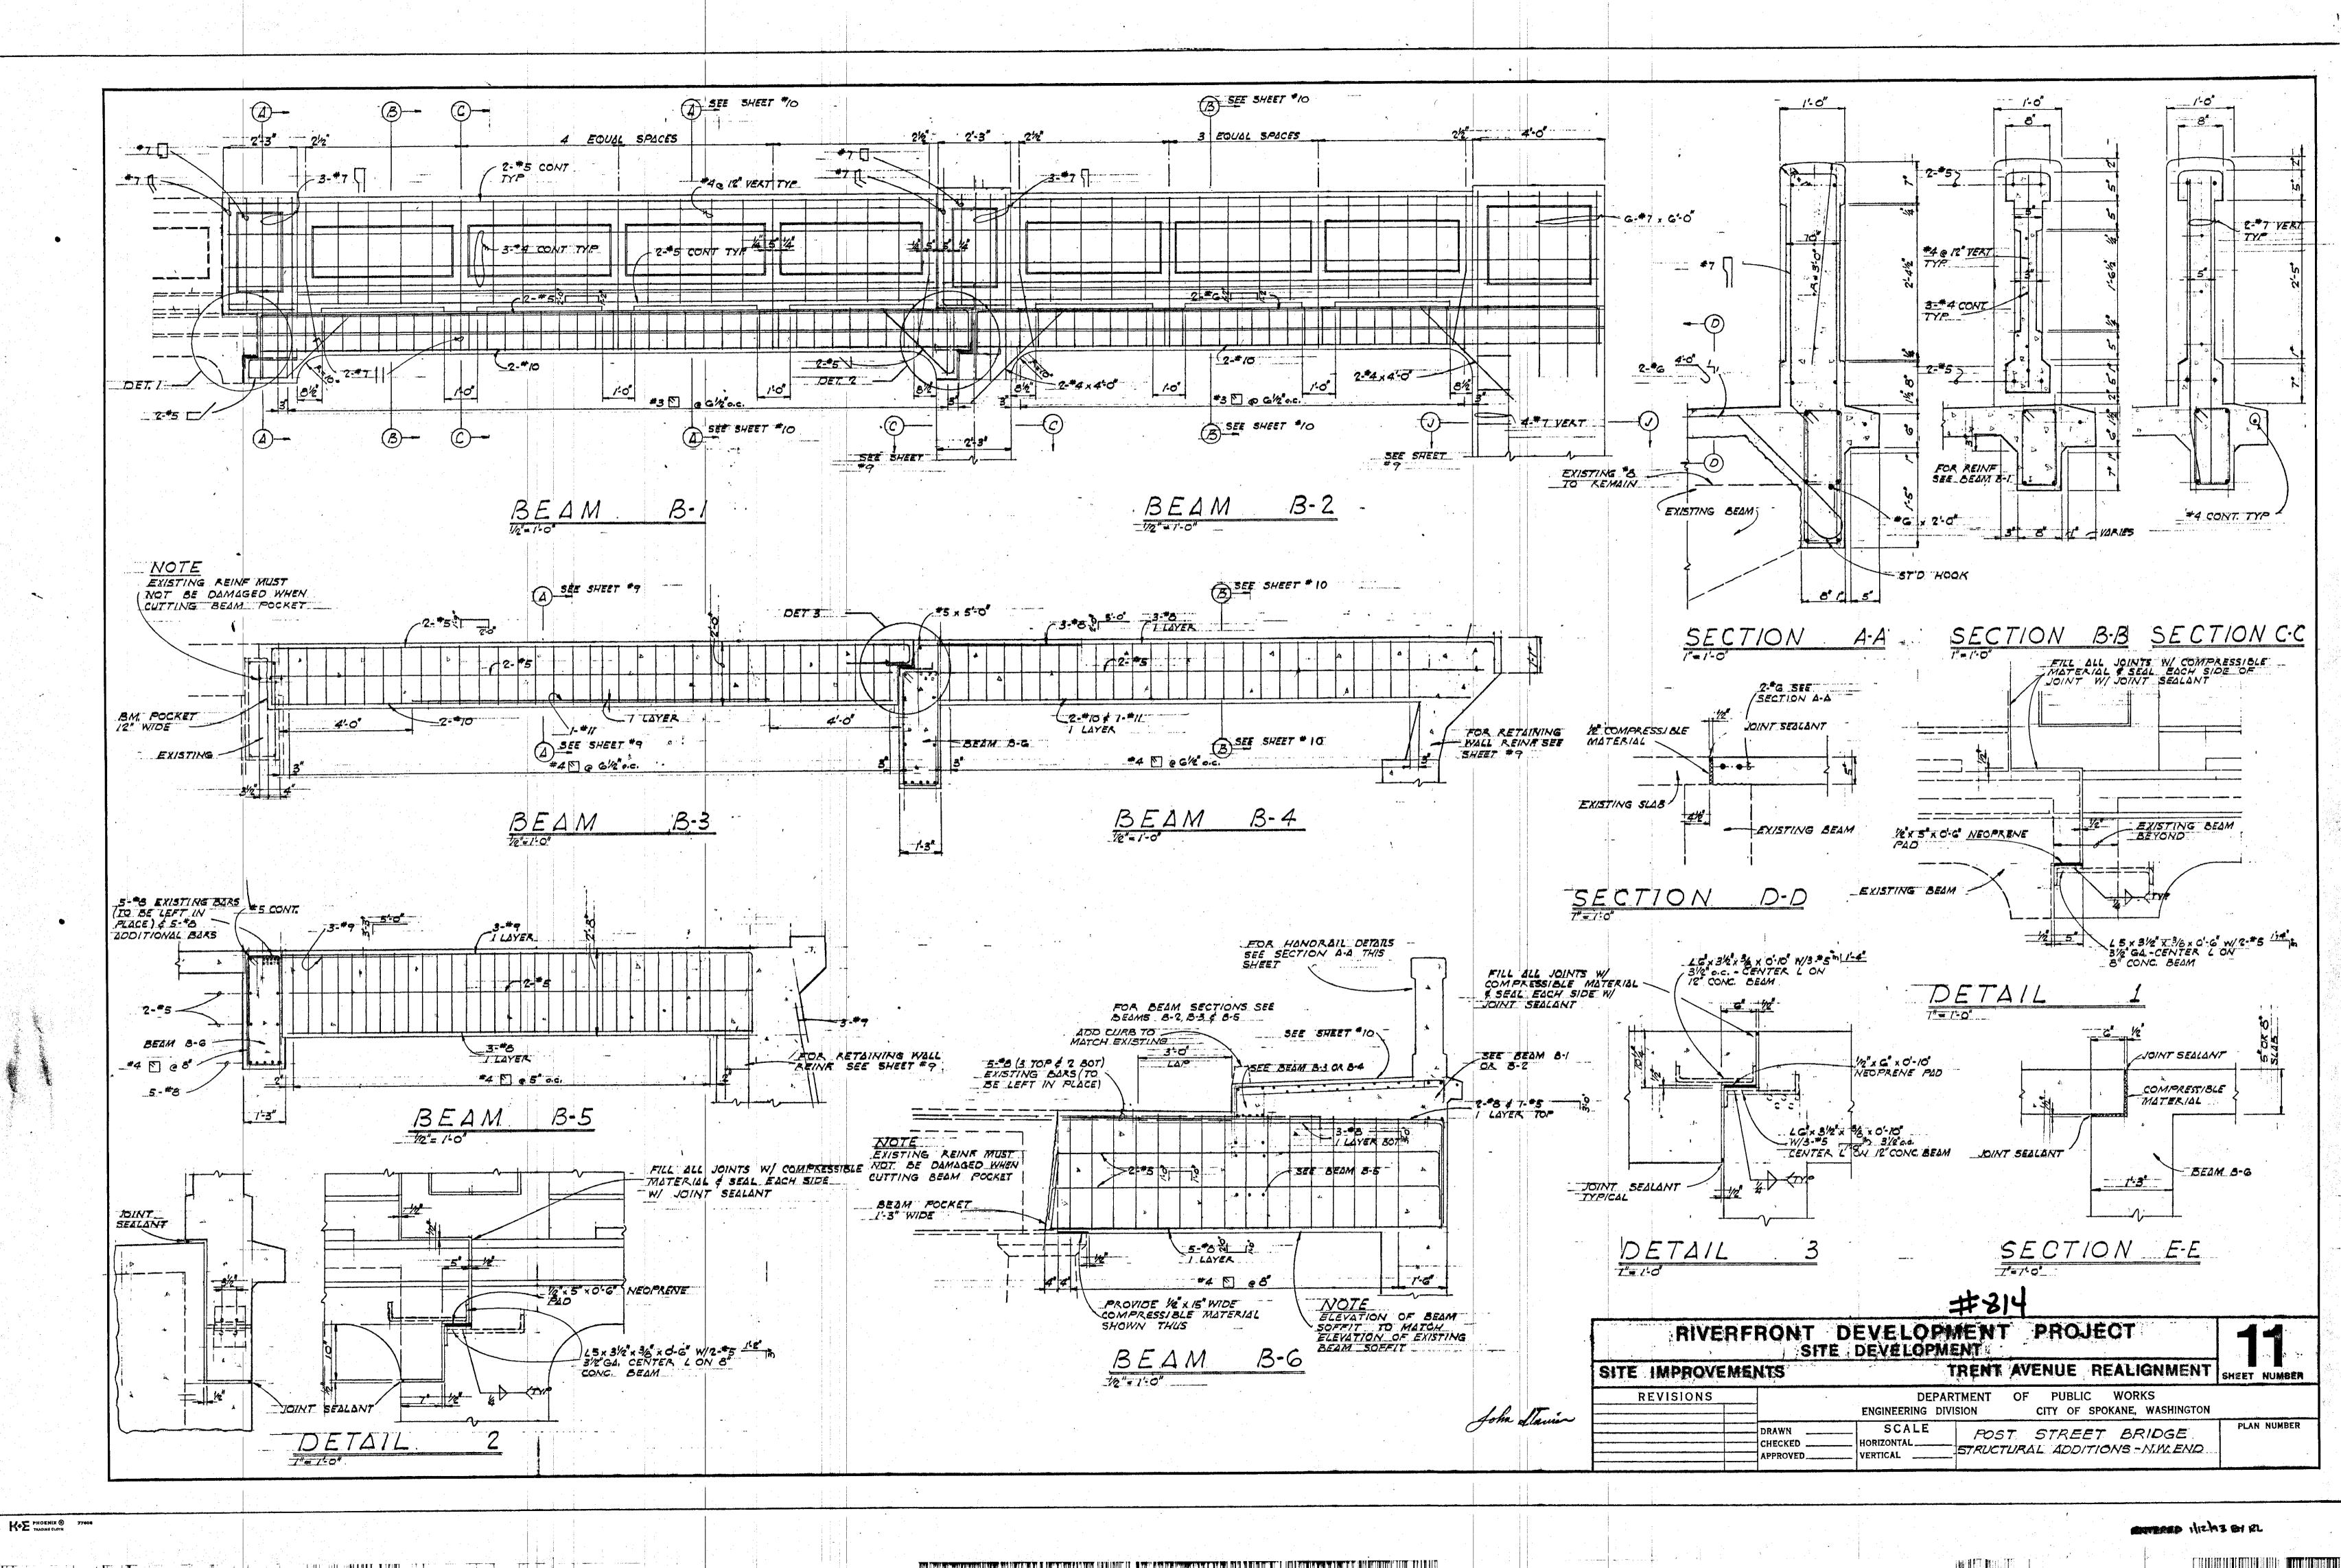

| $\Delta$ $  \square   \square   \square   \square   \square   \square   \square   \square   \square   $ |      |
|---------------------------------------------------------------------------------------------------------|------|
|                                                                                                         |      |
| -RS:                                                                                                    |      |
|                                                                                                         |      |
|                                                                                                         |      |
|                                                                                                         |      |
|                                                                                                         |      |
|                                                                                                         |      |
|                                                                                                         |      |
|                                                                                                         |      |
|                                                                                                         |      |
| FMALLEABLE IRON WASHER, TO BE                                                                           | -814 |