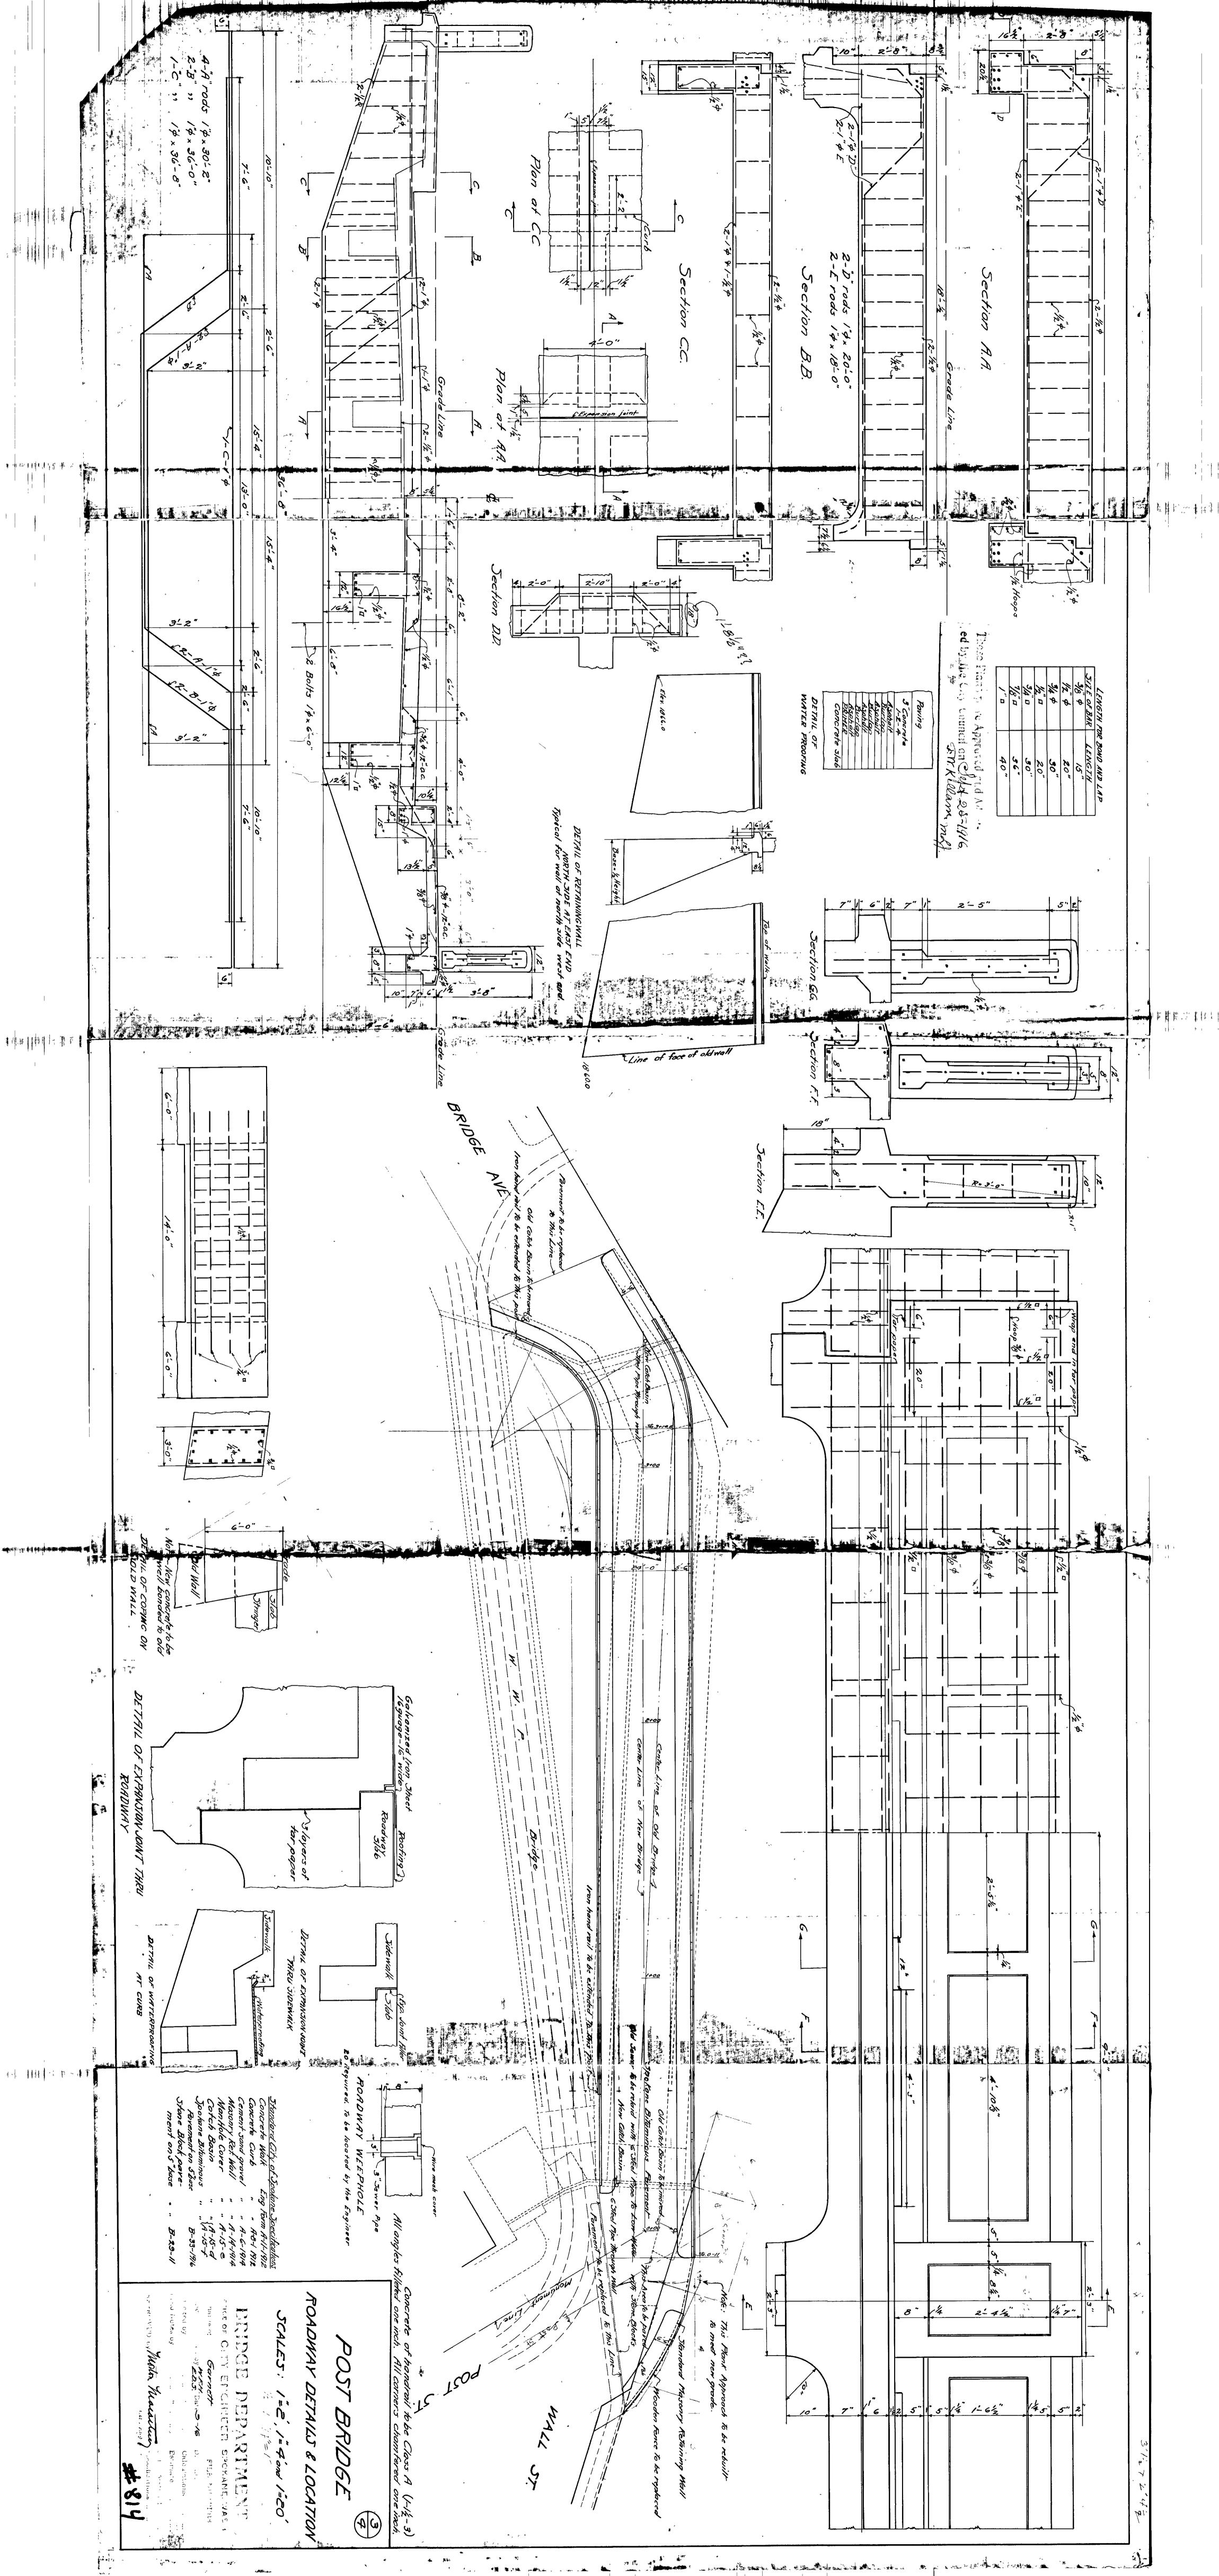

| $\Delta$ $  \square   \square   \square   \square   \square   \square   \square   \square   \square   $ |      |
|---------------------------------------------------------------------------------------------------------|------|
|                                                                                                         |      |
| -RS:                                                                                                    |      |
|                                                                                                         |      |
|                                                                                                         |      |
|                                                                                                         |      |
|                                                                                                         |      |
|                                                                                                         |      |
|                                                                                                         |      |
|                                                                                                         |      |
|                                                                                                         |      |
| FMALLEABLE IRON WASHER, TO BE                                                                           | -814 |