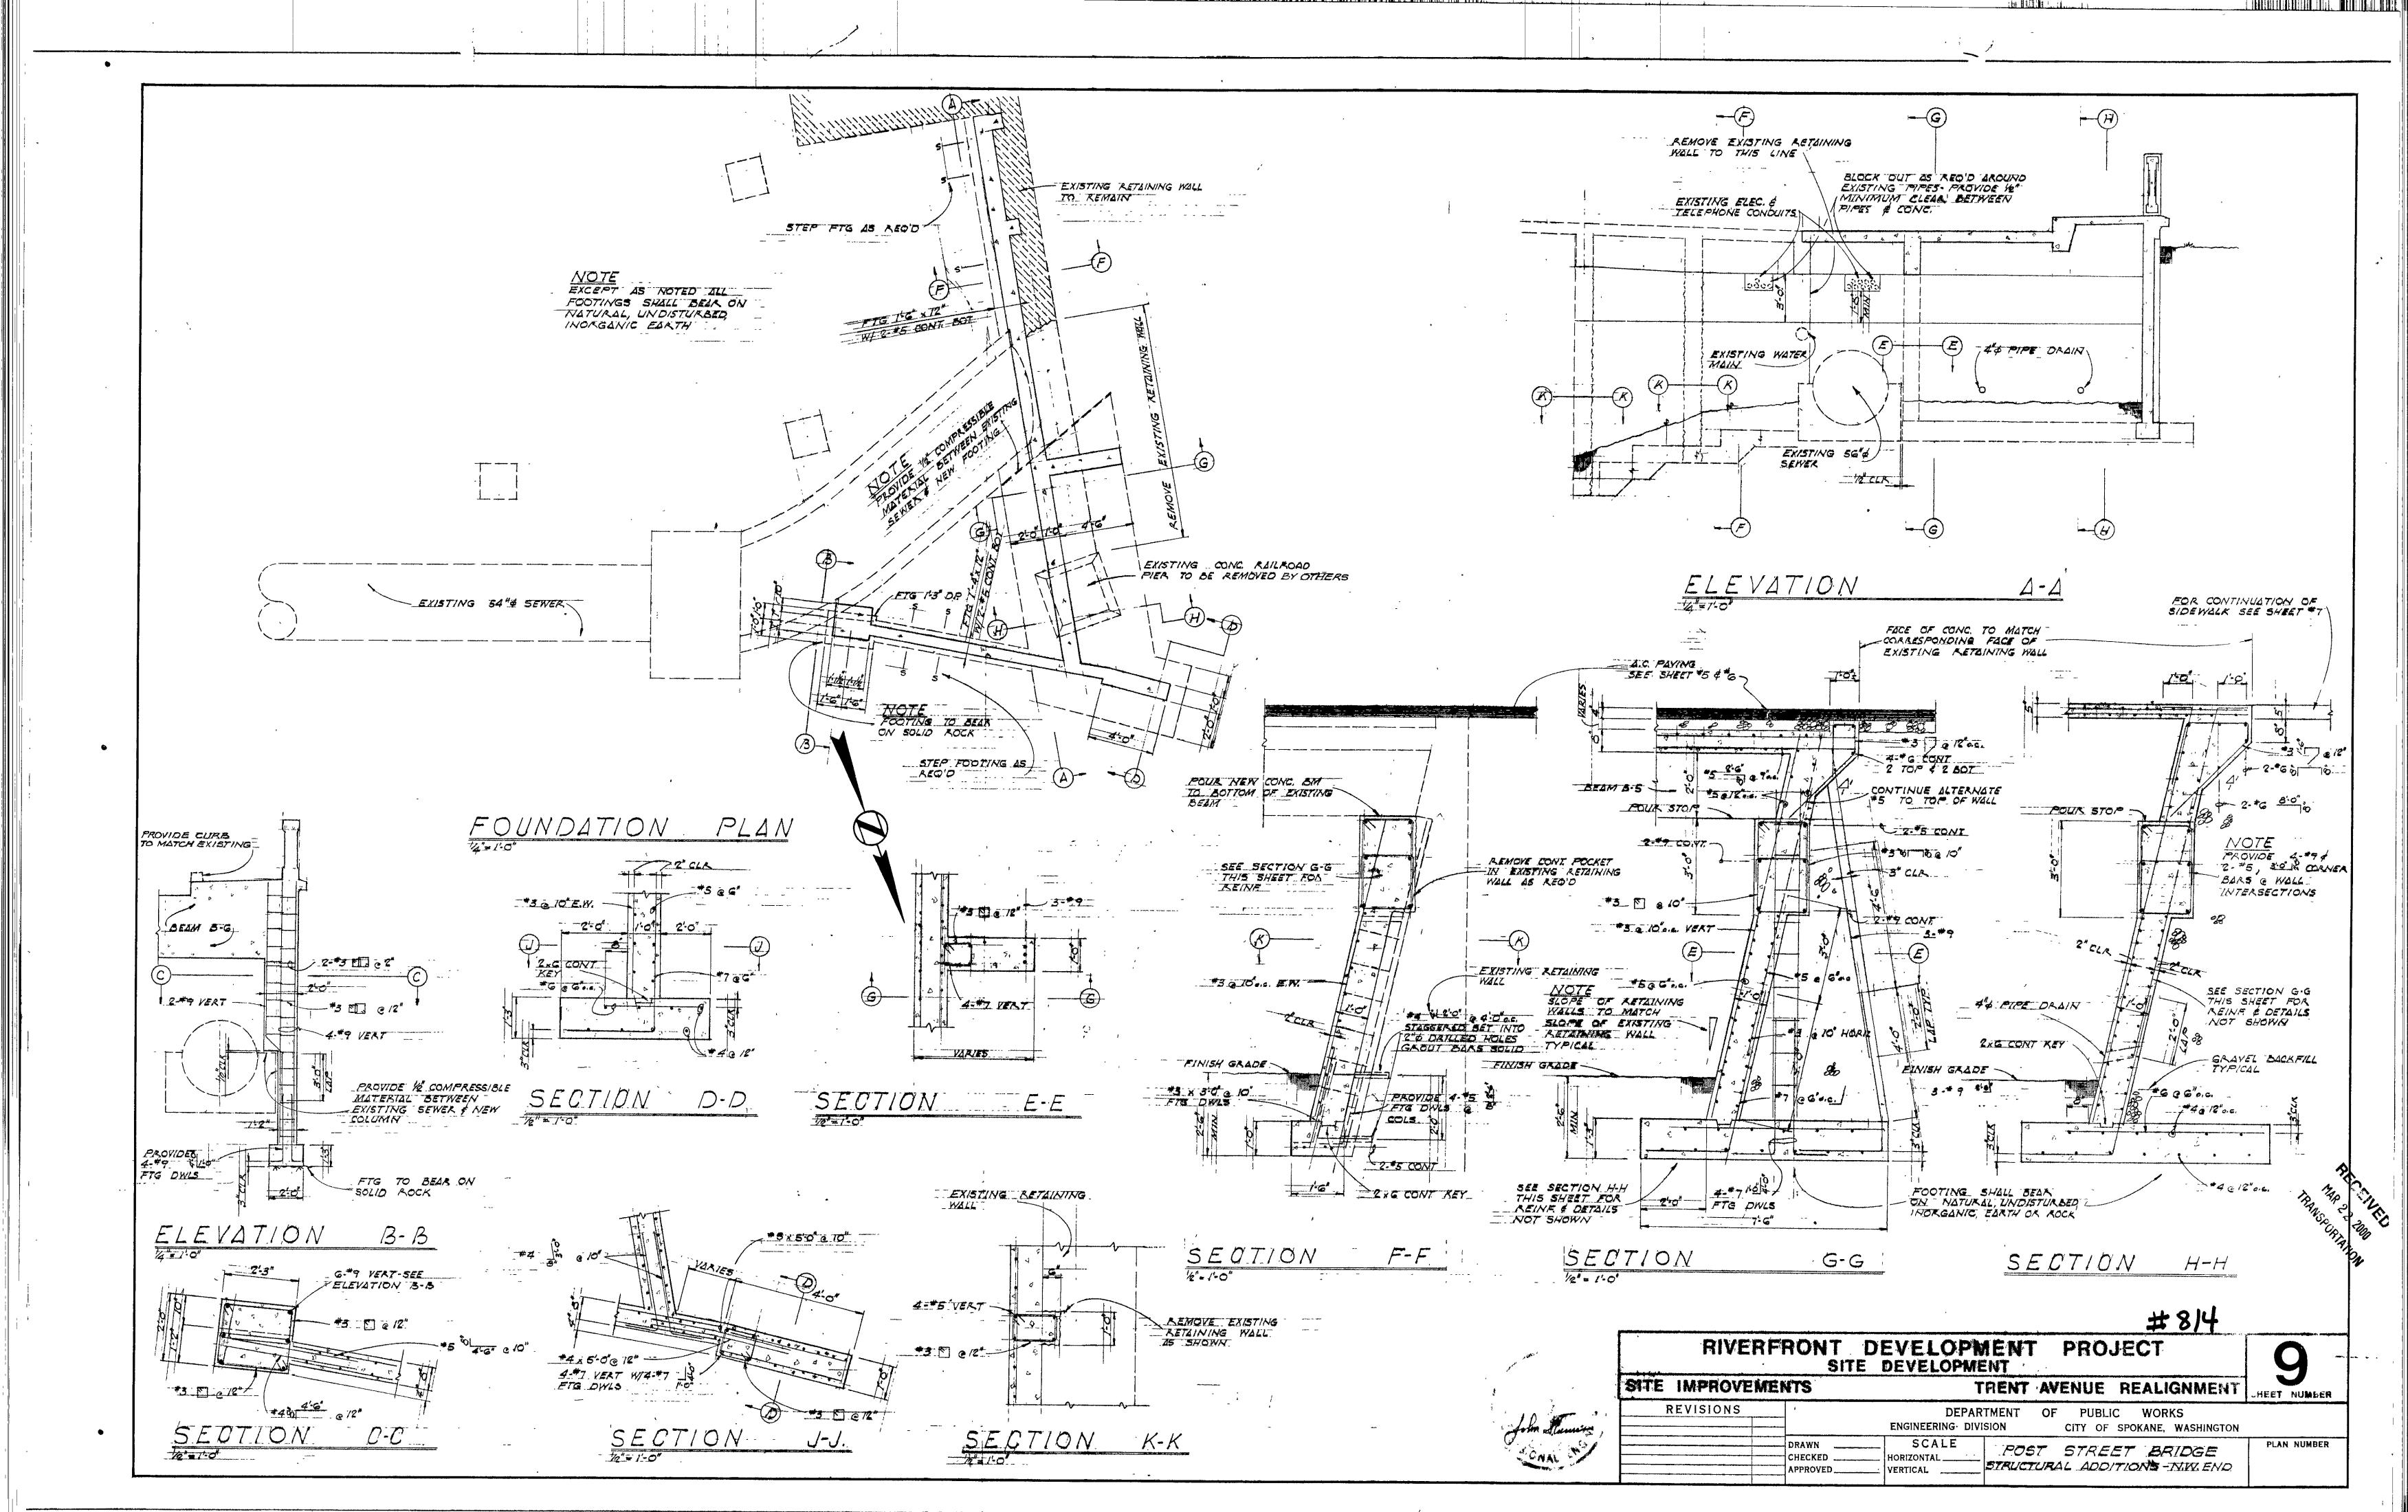

|      |
|                                                                                                         |      |
|                                                                                                         |      |
|                                                                                                         |      |
|                                                                                                         |      |
|                                                                                                         |      |
| FMALLEABLE IRON WASHER, TO BE                                                                           | -814 |



Jets - T - "