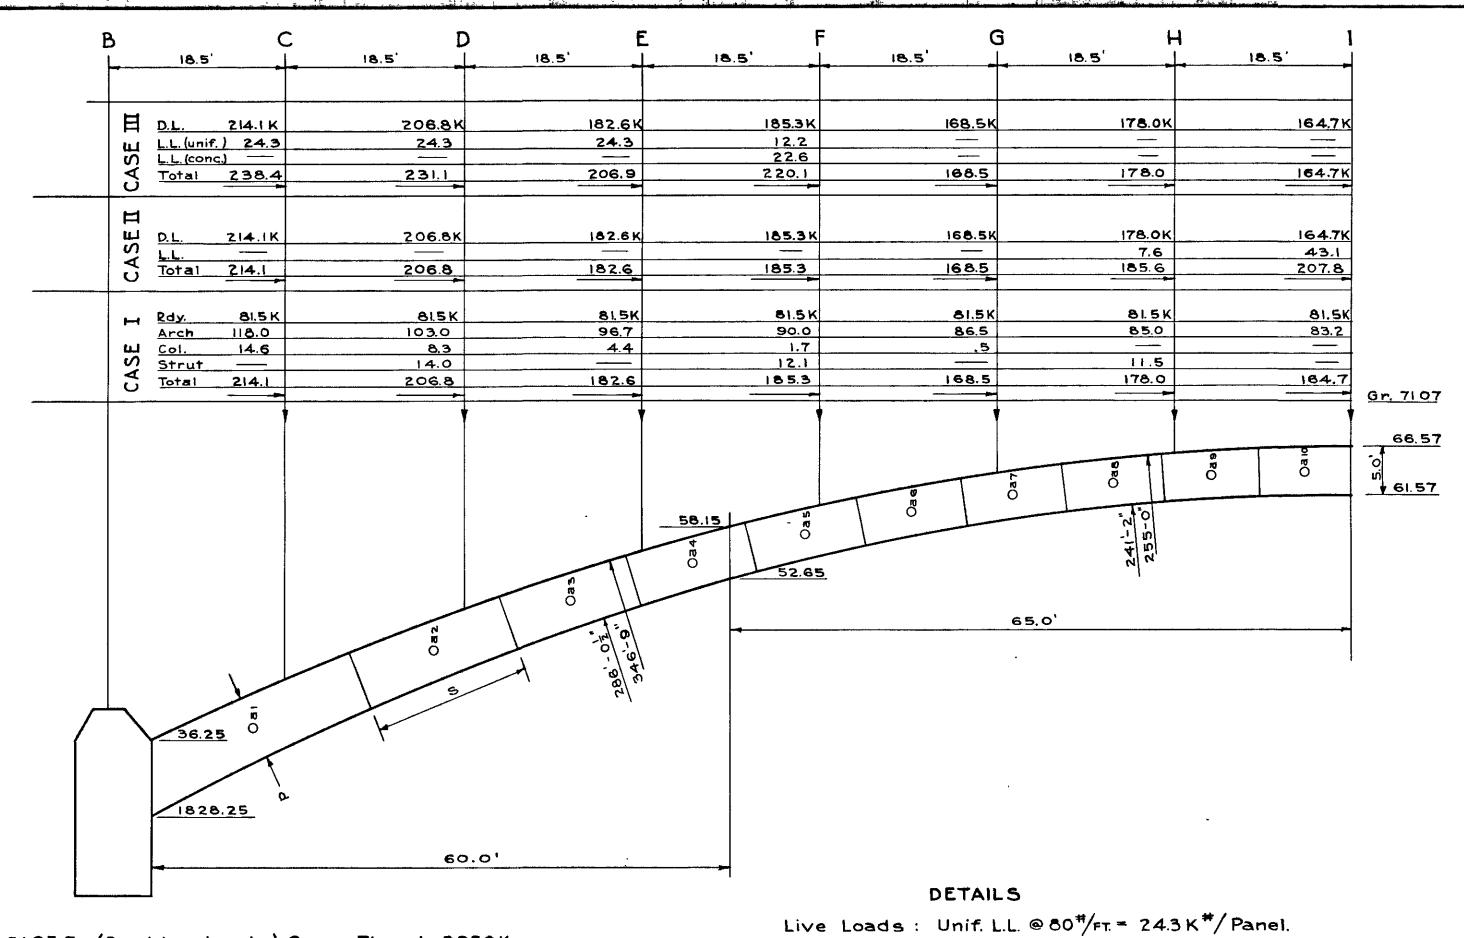

FED.ROAD STATE PROJ. HO. TEAR HO. SHEETS

1 WASH. WPMS-269-A 1936 12 16

| -    |            | BAR                       | LIST        | <b>,</b>       | A11 Dim                                          | ensions Out. to Out. Angles = 45°                            |            | •        |
|------|------------|---------------------------|-------------|----------------|--------------------------------------------------|--------------------------------------------------------------|------------|----------|
| Mark | Loc        | ation                     |             | Size           | Length                                           | Bending Diagram                                              | Mark       |          |
| 1    | Handrail 1 | Top H to J                | 2           | 3/4 Φ          | 39-4                                             |                                                              | 48         | Sidew    |
| 2    | M          | • D to H                  | 4           | 3/4 ¢          | 37-2"                                            |                                                              | 49         | Curb     |
| 3    | 41         | 4 J to 0                  | 4           |                | 32-9                                             |                                                              | 5`0        |          |
| 4    |            | do                        | 2           | <del></del> -  | 32-6                                             | 35'-8"                                                       | 5 I<br>5 2 |          |
| 5    | *          | O to E. e                 |             |                | 35-10                                            |                                                              | 53         |          |
| 6    | •          | W. end to                 | D 4         |                | 32-10                                            |                                                              | 54         | Sidew    |
| 8    | n D        | do<br>nel X Bottom H to J | 4           |                | 32'-8"<br>39'-4"                                 |                                                              | 55         | Sidew    |
| 9    | " Fai      | " Dto H                   |             |                | 36-8                                             |                                                              | 56         |          |
| 10   | **         | " J to O                  |             |                | 32'-4"                                           |                                                              | 57         |          |
| 11   | •          | al 68                     |             |                | 32-2"                                            | Straight                                                     |            |          |
| 12   |            | - Oto E. e                | nd 8        |                | 35′-5″                                           |                                                              | 58         |          |
| 13   |            | " Wend to                 |             |                | 32-5                                             |                                                              | 59         | W. W. F  |
| 14   |            | do                        | 4           | 1/2 4          | 32'-3                                            | 5traight<br>1'-2"+3                                          | 60         |          |
| 15   | <b>3</b> e | Main Posts Ver            | +. 5 C      | 3/4 4          | 11- 2                                            | <u> </u>                                                     | 61         |          |
|      |            |                           |             | -/4"           | , ,                                              | 5'-3" ————————————————————————————————————                   |            |          |
| 16   |            | * @ Exp. Jt               | s. 4        | 74 4           | <b>6</b> '- 7"                                   |                                                              | 62         |          |
| 17   | •          | 4 Hoops                   | . 15        | 1/2 4          | 5-6                                              |                                                              | 63         |          |
|      |            |                           |             | 7              |                                                  |                                                              | 64         |          |
| 18   | • }        | Panel Posts Ver           |             | 4 4            | <del>                                     </del> | 5-0                                                          | 65         | <u> </u> |
| 19   |            | do                        | 36          | 44             | 5-8                                              | ·N 1'-3 → 3' - 9' - 1 2 N                                    |            | :        |
| 20   | •          | Ver                       | t. 129      | 1/2 4          | 4'-0"                                            | <u>w[ ]w</u>                                                 | 66         |          |
| ł    |            |                           |             |                | ļ                                                | 3'-0"                                                        | 67         |          |
| 21   | Coping     | H to J                    | 1           |                | 37-8                                             |                                                              | 68         |          |
| -22  | *          | D to H                    | 2           |                | 37-9                                             |                                                              | 69         |          |
| 23   | 9          | J +0 O                    | 3 nd 2      |                | 32'-4"<br>36'-0"                                 |                                                              | 70         |          |
| 24   | н          | O to E.e<br>W. end to     |             | -              |                                                  |                                                              | 70         |          |
| 26   | Girder ı   | under rail H+oJ           |             |                | 38-9                                             | 37' 0"                                                       | 71         |          |
| 27   | 11         | DtoH                      | 8           |                | 38-3                                             | 25. 0"                                                       | 72         |          |
| 28   |            | J +0 O                    | 8           |                | l                                                |                                                              | 73         |          |
| 29   |            | • •                       | 4           | 3/4 4          | 32'-6                                            | Straight                                                     | 74         |          |
| 30   | gê.        | 0 to E. e                 | nd 8        |                | 37-0                                             |                                                              | 75         |          |
| 31   | 40         | W. end to                 | <del></del> |                |                                                  |                                                              | 76         |          |
| 32   | e4         |                           | 4           | 1'4            | 33'-0"                                           | 1 0' 0" 11'E" 11' 0" d                                       |            |          |
| 33   | *          | • •                       | 2           | 1" +           | 37-6                                             |                                                              | 77         |          |
| 34   | k          | te                        | 2           | l' ¢           | 39-0                                             | 13'-0" - 11'-0" - 11'-0" - 1                                 | 78         |          |
|      |            |                           |             |                | <del> </del>                                     |                                                              | 79         |          |
| 35   | •          | D to H                    | 2           | 3/4 4          | 43'-0"                                           | 1-8-10-10-11-5-7-8-1-5-7-10-1-5-7-10-                        | 80         |          |
| 36   |            | H to J                    | 1           | 3/4 4          | 42-0                                             | 1-4-4-41-5-7-10-41-5-7-8-41-5-7-10-41-5-4-4-4-4              |            |          |
|      |            | ALC:                      |             | <del>-  </del> |                                                  |                                                              | 81         | Floor    |
| 37   | •          | J +0 O                    | 2           | 3/4 4          | 43'-0                                            | 1(-8"   10-10"   1-5   -7-8"   1-5   -7'-10"   -1-5   -7-10" |            |          |
| 38   |            | *                         |             | 3/4 4          | 27-2                                             | 7'-8"-11'5"-7'-6"-                                           | 82         | **       |
|      |            |                           |             |                |                                                  |                                                              | 83         |          |
| 39   | *          | Oto E.e.                  | nd I        | 3/4 9          | 43'-0"                                           | 1-5-7-10-1-5-7-10-1-5-7-10-1-5                               | 84         |          |
| 40   |            |                           |             | 3/4 4          | 36-0                                             |                                                              | 9.5        |          |
|      |            |                           |             | _              |                                                  | 7-10-1-5-1-1-5-1-1-5-1-10-0"                                 | 85         |          |
| 41   | *          | @ Posts                   | 2.4         | . 3/4° d       | 9-2                                              |                                                              | 86         |          |
|      |            |                           |             |                |                                                  | - 2'-0"+  2'-1                                               |            |          |
| 42   | 30         | @ Exp. Jts                | s. ව        | 3/4" 4         | 7-6                                              | - 1'-7"-+-2-4+                                               | 87         | Hoops    |
| 43   | **         | Hoops                     | 200         | 9 1/2" d       | 4-6"                                             | h 1'-6"                                                      | 88         |          |
|      | ,          |                           |             |                |                                                  |                                                              | 89         |          |
| 44   | Sidewalk   |                           | 8           |                | 37-6                                             |                                                              | 90         |          |
| 45   |            | D to H                    |             |                | 37'-0                                            |                                                              | 92         | Hoops    |
| 46   | •          | " J+00                    |             |                | 32-8                                             |                                                              | 93         | - cops   |
| 47   | h          | " W. end to               | עו   24     | 78             | Varies                                           | . 16@32-8 8 (32-8 + 28-8)                                    | 33         | <u></u>  |