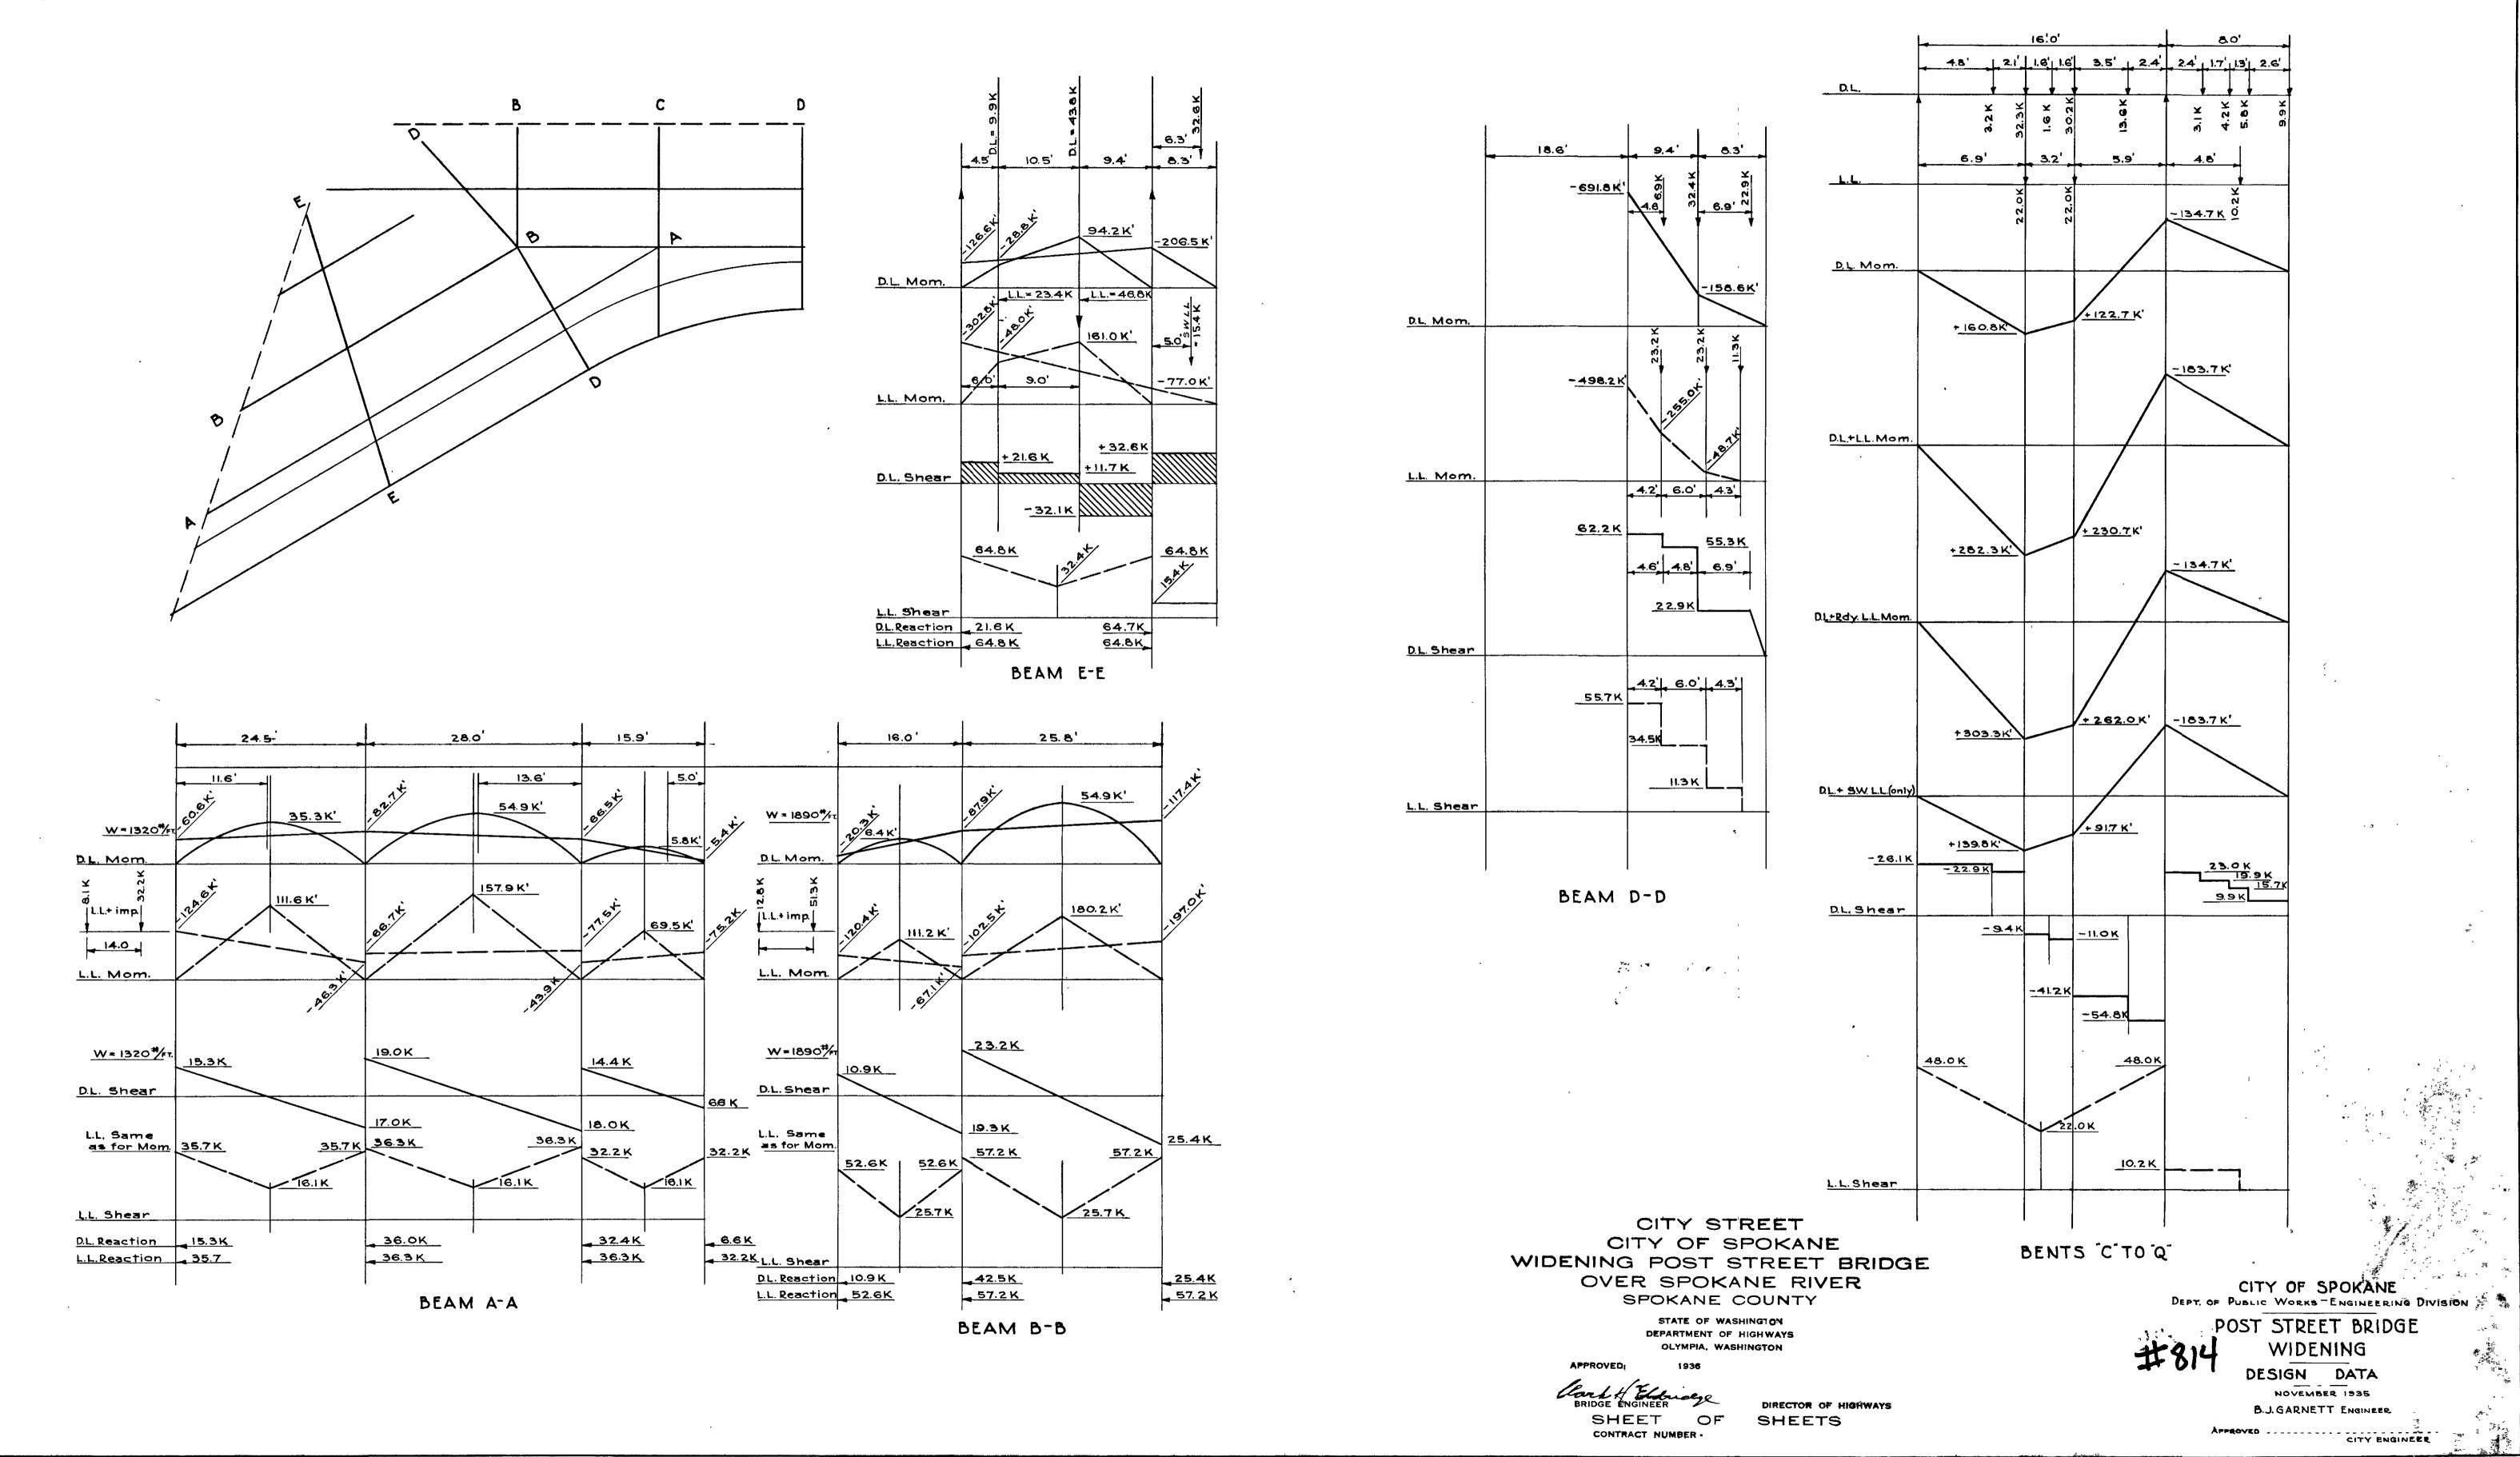

FED.ROAD STATE PROJ. HO. TEAR HO. SHEETS

1 WASH. WPMS-269-A 1936 12 16

| -    |            | BAR                       | LIST        | <b>,</b>       | A11 Dim                                          | ensions Out. to Out. Angles = 45°                            |            | •        |
|------|------------|---------------------------|-------------|----------------|--------------------------------------------------|--------------------------------------------------------------|------------|----------|
| Mark | Loc        | ation                     |             | Size           | Length                                           | Bending Diagram                                              | Mark       |          |
| 1    | Handrail 1 | Top H to J                | 2           | 3/4 Φ          | 39-4                                             |                                                              | 48         | Sidew    |
| 2    | M          | • D to H                  | 4           | 3/4 ¢          | 37-2"                                            |                                                              | 49         | Curb     |
| 3    | 41         | 4 J to 0                  | 4           |                | 32-9                                             |                                                              | 5`0        |          |
| 4    |            | do                        | 2           | <del></del> -  | 32-6                                             | 35'-8"                                                       | 5 I<br>5 2 |          |
| 5    | *          | O to E. e                 |             |                | 35-10                                            |                                                              | 53         |          |
| 6    | •          | W. end to                 | D 4         |                | 32-10                                            |                                                              | 54         | Sidew    |
| 8    | n D        | do<br>nel X Bottom H to J | 4           |                | 32'-8"<br>39'-4"                                 |                                                              | 55         | Sidew    |
| 9    | " Fai      | " Dto H                   |             |                | 36-8                                             |                                                              | 56         |          |
| 10   | **         | " J to O                  |             |                | 32'-4"                                           |                                                              | 57         |          |
| 11   | •          | al 68                     |             |                | 32-2"                                            | Straight                                                     |            |          |
| 12   |            | - Oto E. e                | nd 8        |                | 35′-5″                                           |                                                              | 58         |          |
| 13   |            | " Wend to                 |             |                | 32-5                                             |                                                              | 59         | W. W. F  |
| 14   |            | do                        | 4           | 1/2 4          | 32'-3                                            | 5traight<br>1'-2"+3                                          | 60         |          |
| 15   | <b>3</b> e | Main Posts Ver            | +. 5 C      | 3/4 4          | 11- 2                                            | <u> </u>                                                     | 61         |          |
|      |            |                           |             | -/4"           | , ,                                              | 5'-3" ————————————————————————————————————                   |            |          |
| 16   |            | * @ Exp. Jt               | s. 4        | 74 4           | <b>6</b> '- 7"                                   |                                                              | 62         |          |
| 17   | •          | 4 Hoops                   | . 15        | 1/2 4          | 5-6                                              |                                                              | 63         |          |
|      |            |                           |             | 7              |                                                  |                                                              | 64         |          |
| 18   | • }        | Panel Posts Ver           |             | 4 4            | <del>                                     </del> | 5-0                                                          | 65         | <u> </u> |
| 19   |            | do                        | 36          | 44             | 5-8                                              | ·N 1'-3 → 3' - 9' - 1 2 N                                    |            | :        |
| 20   | •          | Ver                       | t. 129      | 1/2 4          | 4'-0"                                            | <u>w[ ]w</u>                                                 | 66         |          |
| ł    |            |                           |             |                | ļ                                                | 3'-0"                                                        | 67         |          |
| 21   | Coping     | H to J                    | 1           |                | 37-8                                             |                                                              | 68         |          |
| -22  | *          | D to H                    | 2           |                | 37-9                                             |                                                              | 69         |          |
| 23   | 9          | J +0 O                    | 3 nd 2      |                | 32'-4"<br>36'-0"                                 |                                                              | 70         |          |
| 24   | н          | O to E.e<br>W. end to     |             | -              |                                                  |                                                              | 70         |          |
| 26   | Girder ı   | under rail H+oJ           |             |                | 38-9                                             | 37' 0"                                                       | 71         |          |
| 27   | 11         | DtoH                      | 8           |                | 38-3                                             | 25. 0"                                                       | 72         |          |
| 28   |            | J +0 O                    | 8           |                | l                                                |                                                              | 73         |          |
| 29   |            | • •                       | 4           | 3/4 4          | 32'-6                                            | Straight                                                     | 74         |          |
| 30   | gê.        | 0 to E. e                 | nd 8        |                | 37-0                                             |                                                              | 75         |          |
| 31   | 40         | W. end to                 | <del></del> |                |                                                  |                                                              | 76         |          |
| 32   | e4         |                           | 4           | 1'4            | 33'-0"                                           | 1 0' 0" 11'E" 11' 0" d                                       |            |          |
| 33   | *          | • •                       | 2           | 1" +           | 37-6                                             |                                                              | 77         |          |
| 34   | k          | te                        | 2           | l' ¢           | 39-0                                             | 13'-0" - 11'-0" - 11'-0" - 1                                 | 78         |          |
|      |            |                           |             |                | <del> </del>                                     |                                                              | 79         |          |
| 35   | •          | D to H                    | 2           | 3/4 4          | 43'-0"                                           | 1-8-10-10-11-5-7-8-1-5-7-10-1-5-7-10-                        | 80         |          |
| 36   |            | H to J                    | 1           | 3/4 4          | 42-0                                             | 1-4-4-41-5-7-10-41-5-7-8-41-5-7-10-41-5-4-4-4-4              |            |          |
|      |            | ALC:                      |             | <del>-  </del> |                                                  |                                                              | 81         | Floor    |
| 37   | •          | J +0 O                    | 2           | 3/4 4          | 43'-0                                            | 1(-8"   10-10"   1-5   -7-8"   1-5   -7'-10"   -1-5   -7-10" |            |          |
| 38   |            | *                         |             | 3/4 4          | 27-2                                             | 7'-8"-11'5"-7'-6"-                                           | 82         | **       |
|      |            |                           |             |                |                                                  |                                                              | 83         |          |
| 39   | *          | Oto E.e.                  | nd I        | 3/4 9          | 43'-0"                                           | 1-5-7-10-1-5-7-10-1-5-7-10-1-5                               | 84         |          |
| 40   |            |                           |             | 3/4 4          | 36-0                                             |                                                              | 9.5        |          |
|      |            |                           |             | _              |                                                  | 7-10-1-5-1-1-5-1-1-5-1-10-0"                                 | 85         |          |
| 41   | *          | @ Posts                   | 2.4         | . 3/4° d       | 9-2                                              |                                                              | 86         |          |
|      |            |                           |             |                |                                                  | - 2'-0"+  2'-1                                               |            |          |
| 42   | 30         | @ Exp. Jts                | s. ව        | 3/4" 4         | 7-6                                              | - 1'-7"-+-2-4+                                               | 87         | Hoops    |
| 43   | **         | Hoops                     | 200         | 9 1/2" d       | 4-6"                                             | h 1'-6"                                                      | 88         |          |
|      | ,          |                           |             |                |                                                  |                                                              | 89         |          |
| 44   | Sidewalk   |                           | 8           |                | 37-6                                             |                                                              | 90         |          |
| 45   |            | D to H                    |             |                | 37'-0                                            |                                                              | 92         | Hoops    |
| 46   | •          | " J+00                    |             |                | 32-8                                             |                                                              | 93         | - cops   |
| 47   | h          | " W. end to               | עו   24     | 78             | Varies                                           | . 16@32-8 8 (32-8 + 28-8)                                    | 33         | <u></u>  |