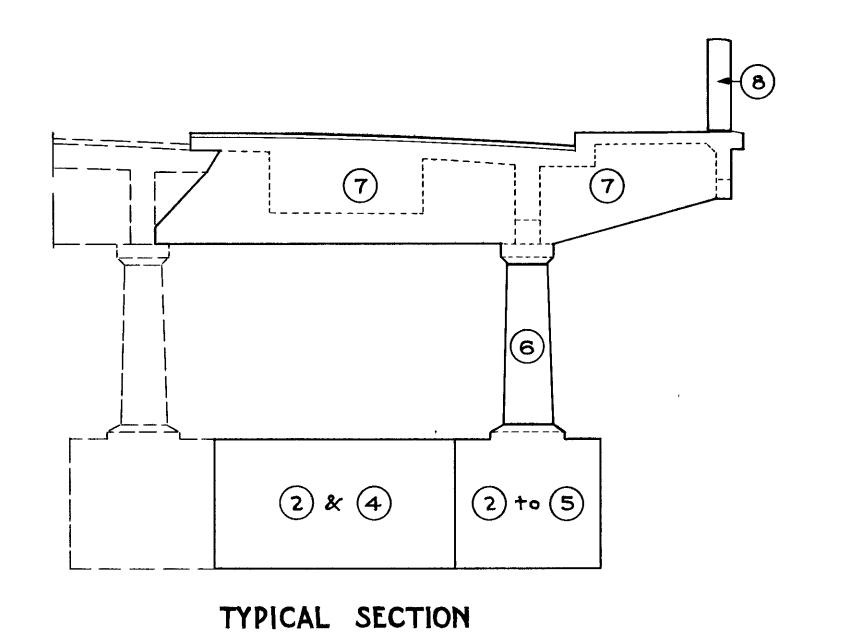

|             |                                                                                  |
|             |                            |                                                  |             |             | •                                                                                |

8-20-36 Bars 223, 224, 231, & 258 to 264 A.M.B. W.T.R.
7-13-36 Added Bar No. 257 DI.M.S.
DATE REVISION BY CHKD.

CITY STREET CITY OF SPOKANE IDENING POST STREET BRIDGE OVER SPOKANE RIVER SPOKANE COUNTY STATE OF WASHINGTON

DEPARTMENT OF HIGHWAYS OLYMPIA, WASHINGTON . APPROVED: MAY 21, 1956

BRIDGE ENGINEER

SHEET 12 OF 14 SHEETS

CITY OF SPOKANE
DEPT. OF PUBLIC WORKS ENGINEERING DIVISION

POST STREET BRIDGE

WIDENING BAR LIST

NOVEMBER 1935 B. J. GARNETT, ENGINEER



C-18 624

8/304



DATA DESIGN H-15 Loading

CLASS "A" CONCRETE fc = 1000 #/u" CLASS "B" CONCRETE fc = 750 #/a" fs = 18000 #/p"

|       | CONCRETE PLACIN       | NG     |
|-------|-----------------------|--------|
| Order | Location              | Number |
| 1     | Abutments             | 1      |
| 2     | Arch & Struts         | 2      |
| 3     | Arch                  | 3      |
| 4     | Arch & Struts         | 4      |
| 5     | Arch                  | 5      |
| 6     | Columns, Walls & M.H. | 6      |
| 7     | Roadway               | 7      |
| 8     | Handrail              | 8      |



SECTION ON & OF NEW ARCH

CITY STREET CITY OF SPOKANE WIDENING POST STREET BRIDGE OVER SPOKANE RIVER SPOKANE COUNTY

STATE OF WASHINGTON DEPARTMENT OF HIGHWAYS OLYMPIA, WASHINGTON

APPROVED: MAY 21, 1936

SHEET 1