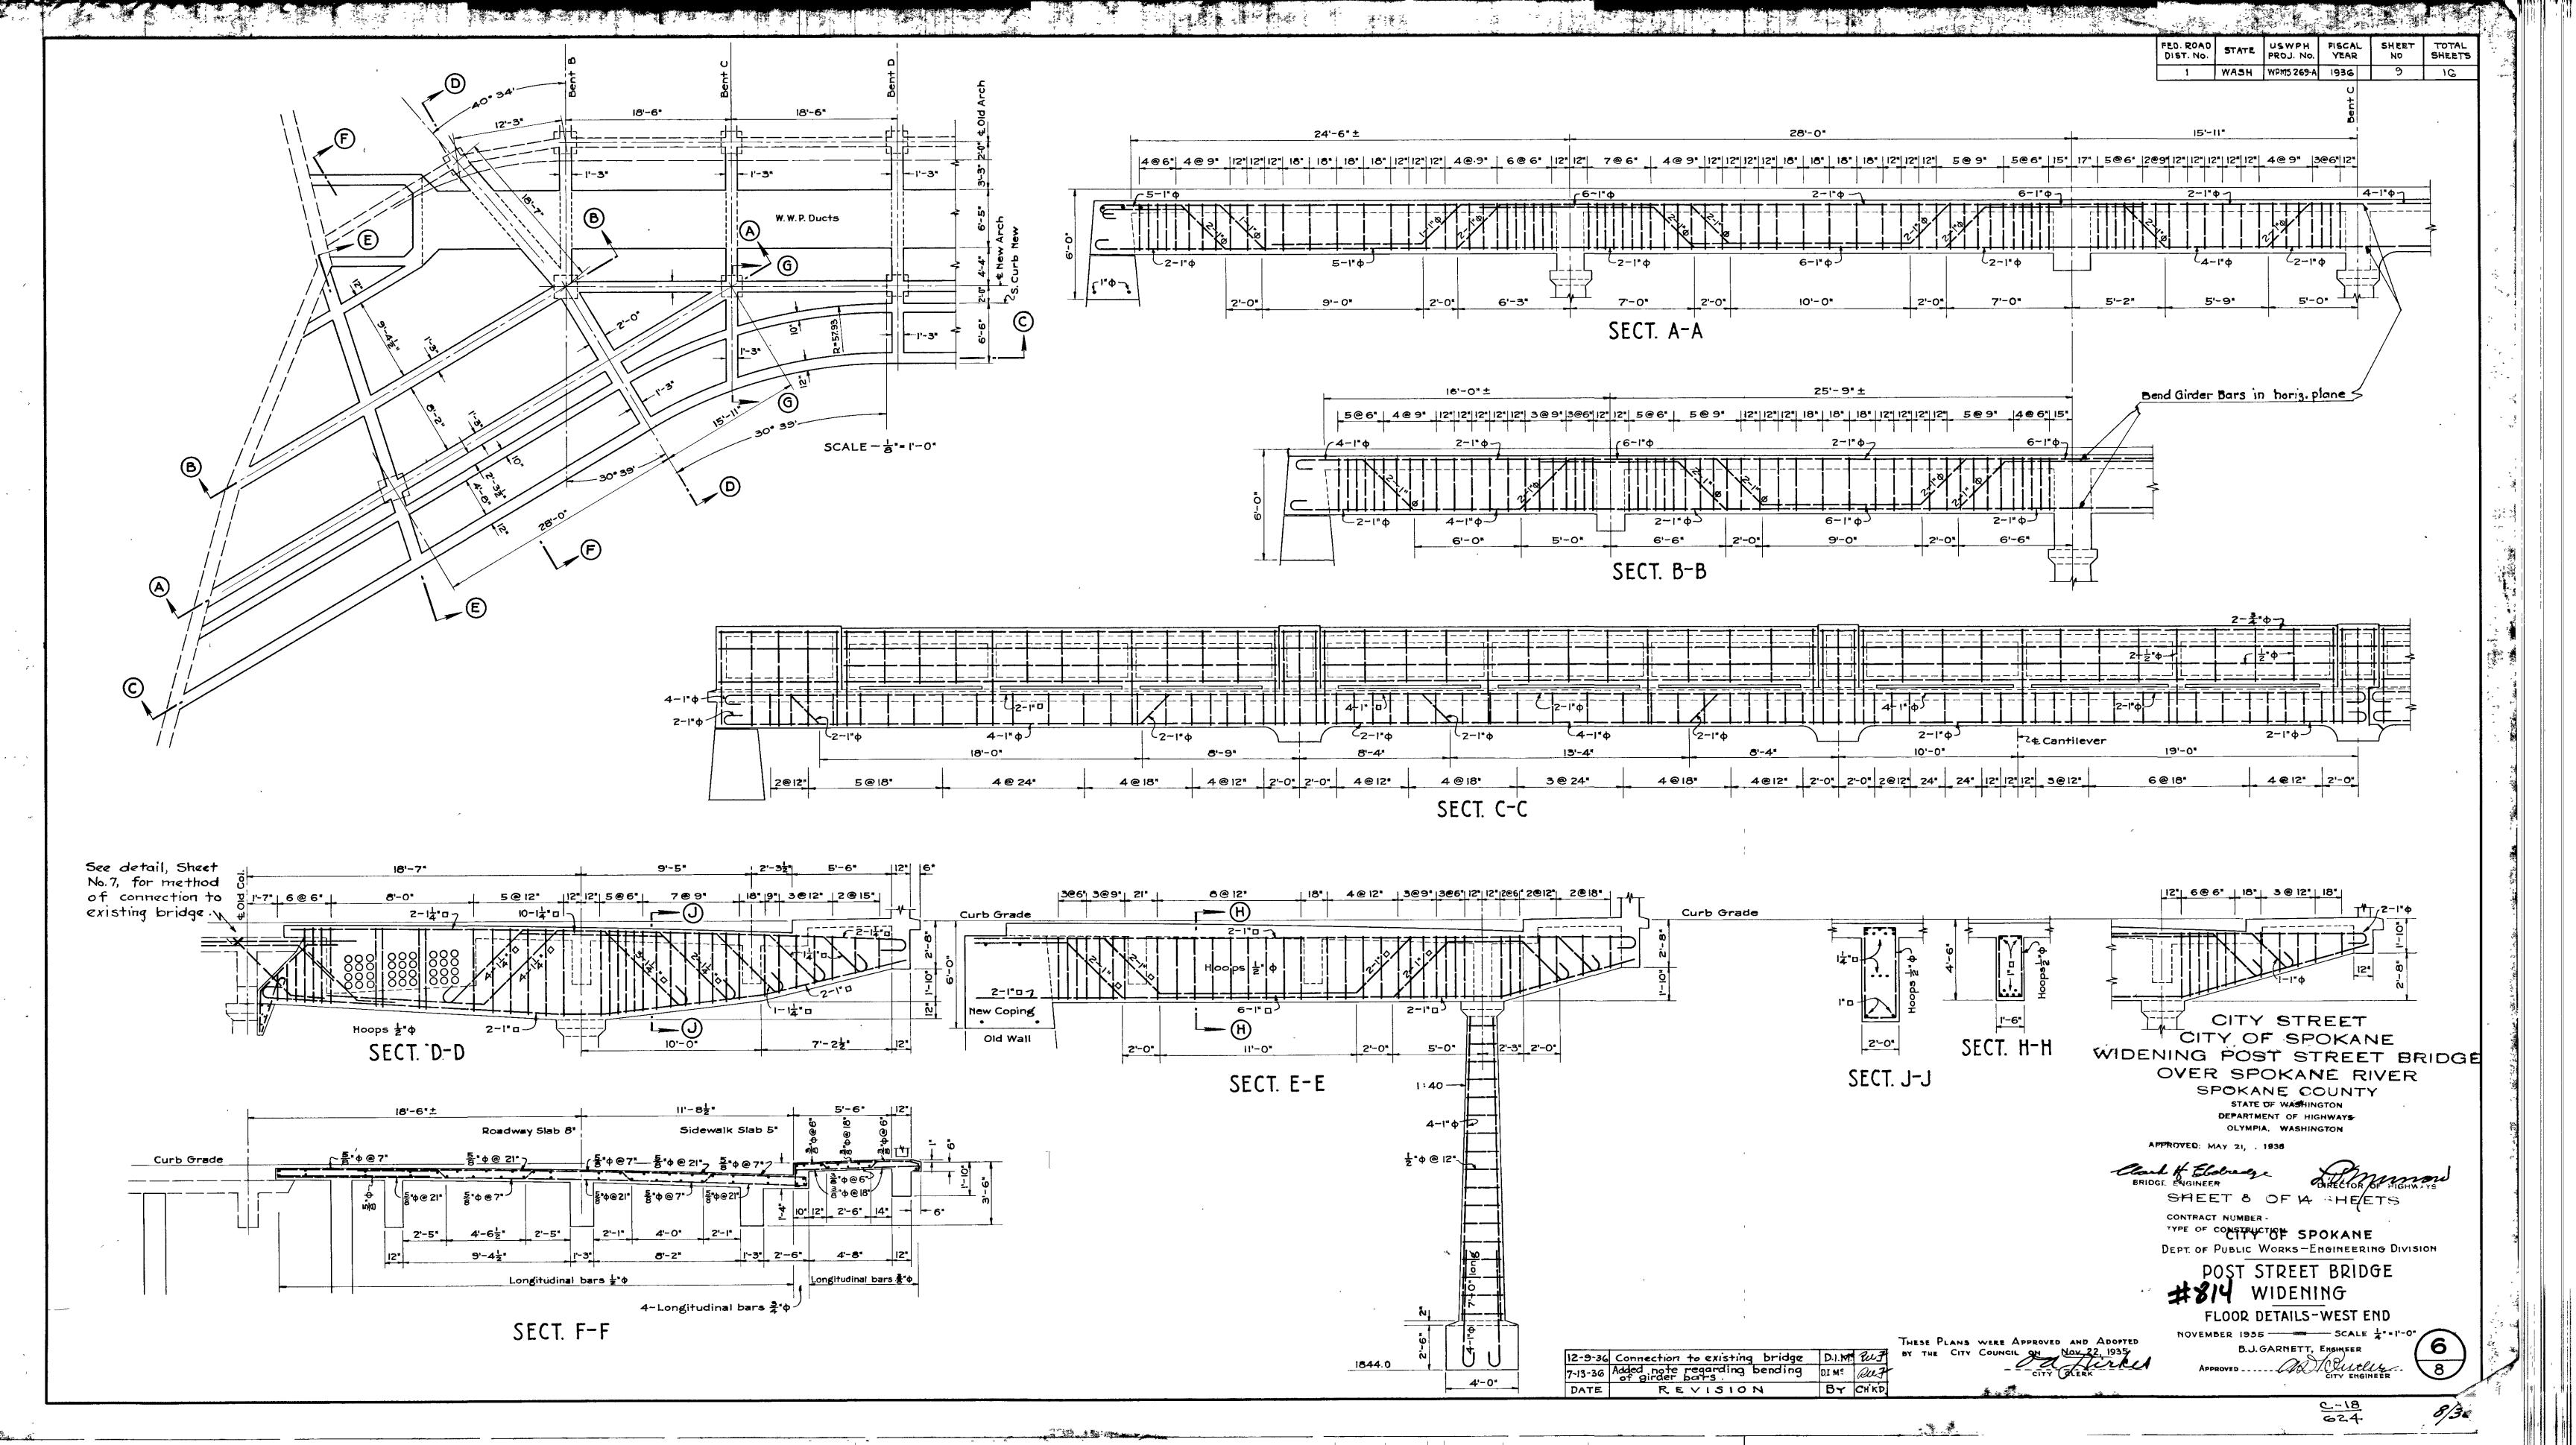

FED.ROAD STATE PROJ. HO. TEAR HO. SHEETS

1 WASH. WPMS-269-A 1936 12 16

| -    |            | BAR                       | LIST        | <b>,</b>       | A11 Dim                                          | ensions Out. to Out. Angles = 45°                            |            | •        |
|------|------------|---------------------------|-------------|----------------|--------------------------------------------------|--------------------------------------------------------------|------------|----------|
| Mark | Loc        | ation                     |             | Size           | Length                                           | Bending Diagram                                              | Mark       |          |
| 1    | Handrail 1 | Top H to J                | 2           | 3/4 Φ          | 39-4                                             |                                                              | 48         | Sidew    |
| 2    | M          | • D to H                  | 4           | 3/4 ¢          | 37-2"                                            |                                                              | 49         | Curb     |
| 3    | 41         | 4 J to 0                  | 4           |                | 32-9                                             |                                                              | 5`0        |          |
| 4    |            | do                        | 2           | <del></del> -  | 32-6                                             | 35'-8"                                                       | 5 I<br>5 2 |          |
| 5    | *          | O to E. e                 |             |                | 35-10                                            |                                                              | 53         |          |
| 6    | •          | W. end to                 | D 4         |                | 32-10                                            |                                                              | 54         | Sidew    |
| 8    | n D        | do<br>nel X Bottom H to J | 4           |                | 32'-8"<br>39'-4"                                 |                                                              | 55         | Sidew    |
| 9    | " Fai      | " Dto H                   |             |                | 36-8                                             |                                                              | 56         |          |
| 10   | **         | " J to O                  |             |                | 32'-4"                                           |                                                              | 57         |          |
| 11   | •          | al 68                     |             |                | 32-2"                                            | Straight                                                     |            |          |
| 12   |            | - Oto E. e                | nd 8        |                | 35′-5″                                           |                                                              | 58         |          |
| 13   |            | " Wend to                 |             |                | 32-5                                             |                                                              | 59         | W. W. F  |
| 14   |            | do                        | 4           | 1/2 4          | 32'-3                                            | 5traight<br>1'-2"+3                                          | 60         |          |
| 15   | <b>3</b> e | Main Posts Ver            | +. 5 C      | 3/4 4          | 11- 2                                            | <u> </u>                                                     | 61         |          |
|      |            |                           |             | -/4"           | , ,                                              | 5'-3" ————————————————————————————————————                   |            |          |
| 16   |            | * @ Exp. Jt               | s. 4        | 74 4           | <b>6</b> '- 7"                                   |                                                              | 62         |          |
| 17   | •          | 4 Hoops                   | . 15        | 1/2 4          | 5-6                                              |                                                              | 63         |          |
|      |            |                           |             | 7              |                                                  |                                                              | 64         |          |
| 18   | • }        | Panel Posts Ver           |             | 4 4            | <del>                                     </del> | 5-0                                                          | 65         | <u> </u> |
| 19   |            | do                        | 36          | 44             | 5-8                                              | ·N 1'-3 → 3' - 9' - 1 2 N                                    |            | :        |
| 20   | •          | Ver                       | t. 129      | 1/2 4          | 4'-0"                                            | <u>w[ ]w</u>                                                 | 66         |          |
| ł    |            |                           |             |                | ļ                                                | 3'-0"                                                        | 67         |          |
| 21   | Coping     | H to J                    | 1           |                | 37-8                                             |                                                              | 68         |          |
| -22  | *          | D to H                    | 2           |                | 37-9                                             |                                                              | 69         |          |
| 23   | 9          | J +0 O                    | 3 nd 2      |                | 32'-4"<br>36'-0"                                 |                                                              | 70         |          |
| 24   | н          | O to E.e<br>W. end to     |             | -              |                                                  |                                                              | 70         |          |
| 26   | Girder ı   | under rail H+oJ           |             |                | 38-9                                             | 37' 0"                                                       | 71         |          |
| 27   | 11         | DtoH                      | 8           |                | 38-3                                             | 25. 0"                                                       | 72         |          |
| 28   |            | J +0 O                    | 8           |                | l                                                |                                                              | 73         |          |
| 29   |            | • •                       | 4           | 3/4 4          | 32'-6                                            | Straight                                                     | 74         |          |
| 30   | gê.        | 0 to E. e                 | nd 8        |                | 37-0                                             |                                                              | 75         |          |
| 31   | 40         | W. end to                 | <del></del> |                |                                                  |                                                              | 76         |          |
| 32   | e4         |                           | 4           | 1'4            | 33'-0"                                           | 1 0' 0" 11'E" 11' 0" d                                       |            |          |
| 33   | *          | • •                       | 2           | 1" +           | 37-6                                             |                                                              | 77         |          |
| 34   | k          | te                        | 2           | l' ¢           | 39-0                                             | 13'-0" - 11'-0" - 11'-0" - 1                                 | 78         |          |
|      |            |                           |             |                | <del> </del>                                     |                                                              | 79         |          |
| 35   | •          | D to H                    | 2           | 3/4 4          | 43'-0"                                           | 1-8-10-10-11-5-7-8-1-5-7-10-1-5-7-10-                        | 80         |          |
| 36   |            | H to J                    | 1           | 3/4 4          | 42-0                                             | 1-4-4-41-5-7-10-41-5-7-8-41-5-7-10-41-5-4-4-4-4              |            |          |
|      |            | ALC:                      |             | <del>-  </del> |                                                  |                                                              | 81         | Floor    |
| 37   | •          | J +0 O                    | 2           | 3/4 4          | 43'-0                                            | 1(-8"   10-10"   1-5   -7-8"   1-5   -7'-10"   -1-5   -7-10" |            |          |
| 38   |            | *                         |             | 3/4 4          | 27-2                                             | 7'-8"-11'5"-7'-6"-                                           | 82         | **       |
|      |            |                           |             |                |                                                  |                                                              | 83         |          |
| 39   | *          | Oto E.e.                  | nd I        | 3/4 9          | 43'-0"                                           | 1-5-7-10-1-5-7-10-1-5-7-10-1-5                               | 84         |          |
| 40   |            |                           |             | 3/4 4          | 36-0                                             |                                                              | 9.5        |          |
|      |            |                           |             | _              |                                                  | 7-10-1-5-1-1-5-1-1-5-1-10-0"                                 | 85         |          |
| 41   | *          | @ Posts                   | 2.4         | . 3/4° d       | 9-2                                              |                                                              | 86         |          |
|      |            |                           |             |                |                                                  | - 2'-0"+  2'-1                                               |            |          |
| 42   | 30         | @ Exp. Jts                | s. ව        | 3/4" 4         | 7-6                                              | - 1'-7"-+-2-4+                                               | 87         | Hoops    |
| 43   | **         | Hoops                     | 200         | 9 1/2" d       | 4-6"                                             | h 1'-6"                                                      | 88         |          |
|      | ,          |                           |             |                |                                                  |                                                              | 89         |          |
| 44   | Sidewalk   |                           | 8           |                | 37-6                                             |                                                              | 90         |          |
| 45   |            | D to H                    |             |                | 37'-0                                            |                                                              | 92         | Hoops    |
| 46   | •          | " J+00                    |             |                | 32-8                                             |                                                              | 93         | - cops   |
| 47   | h          | " W. end to               | עו   24     | 78             | Varies                                           | . 16@32-8 8 (32-8 + 28-8)                                    | 33         | <u></u>  |