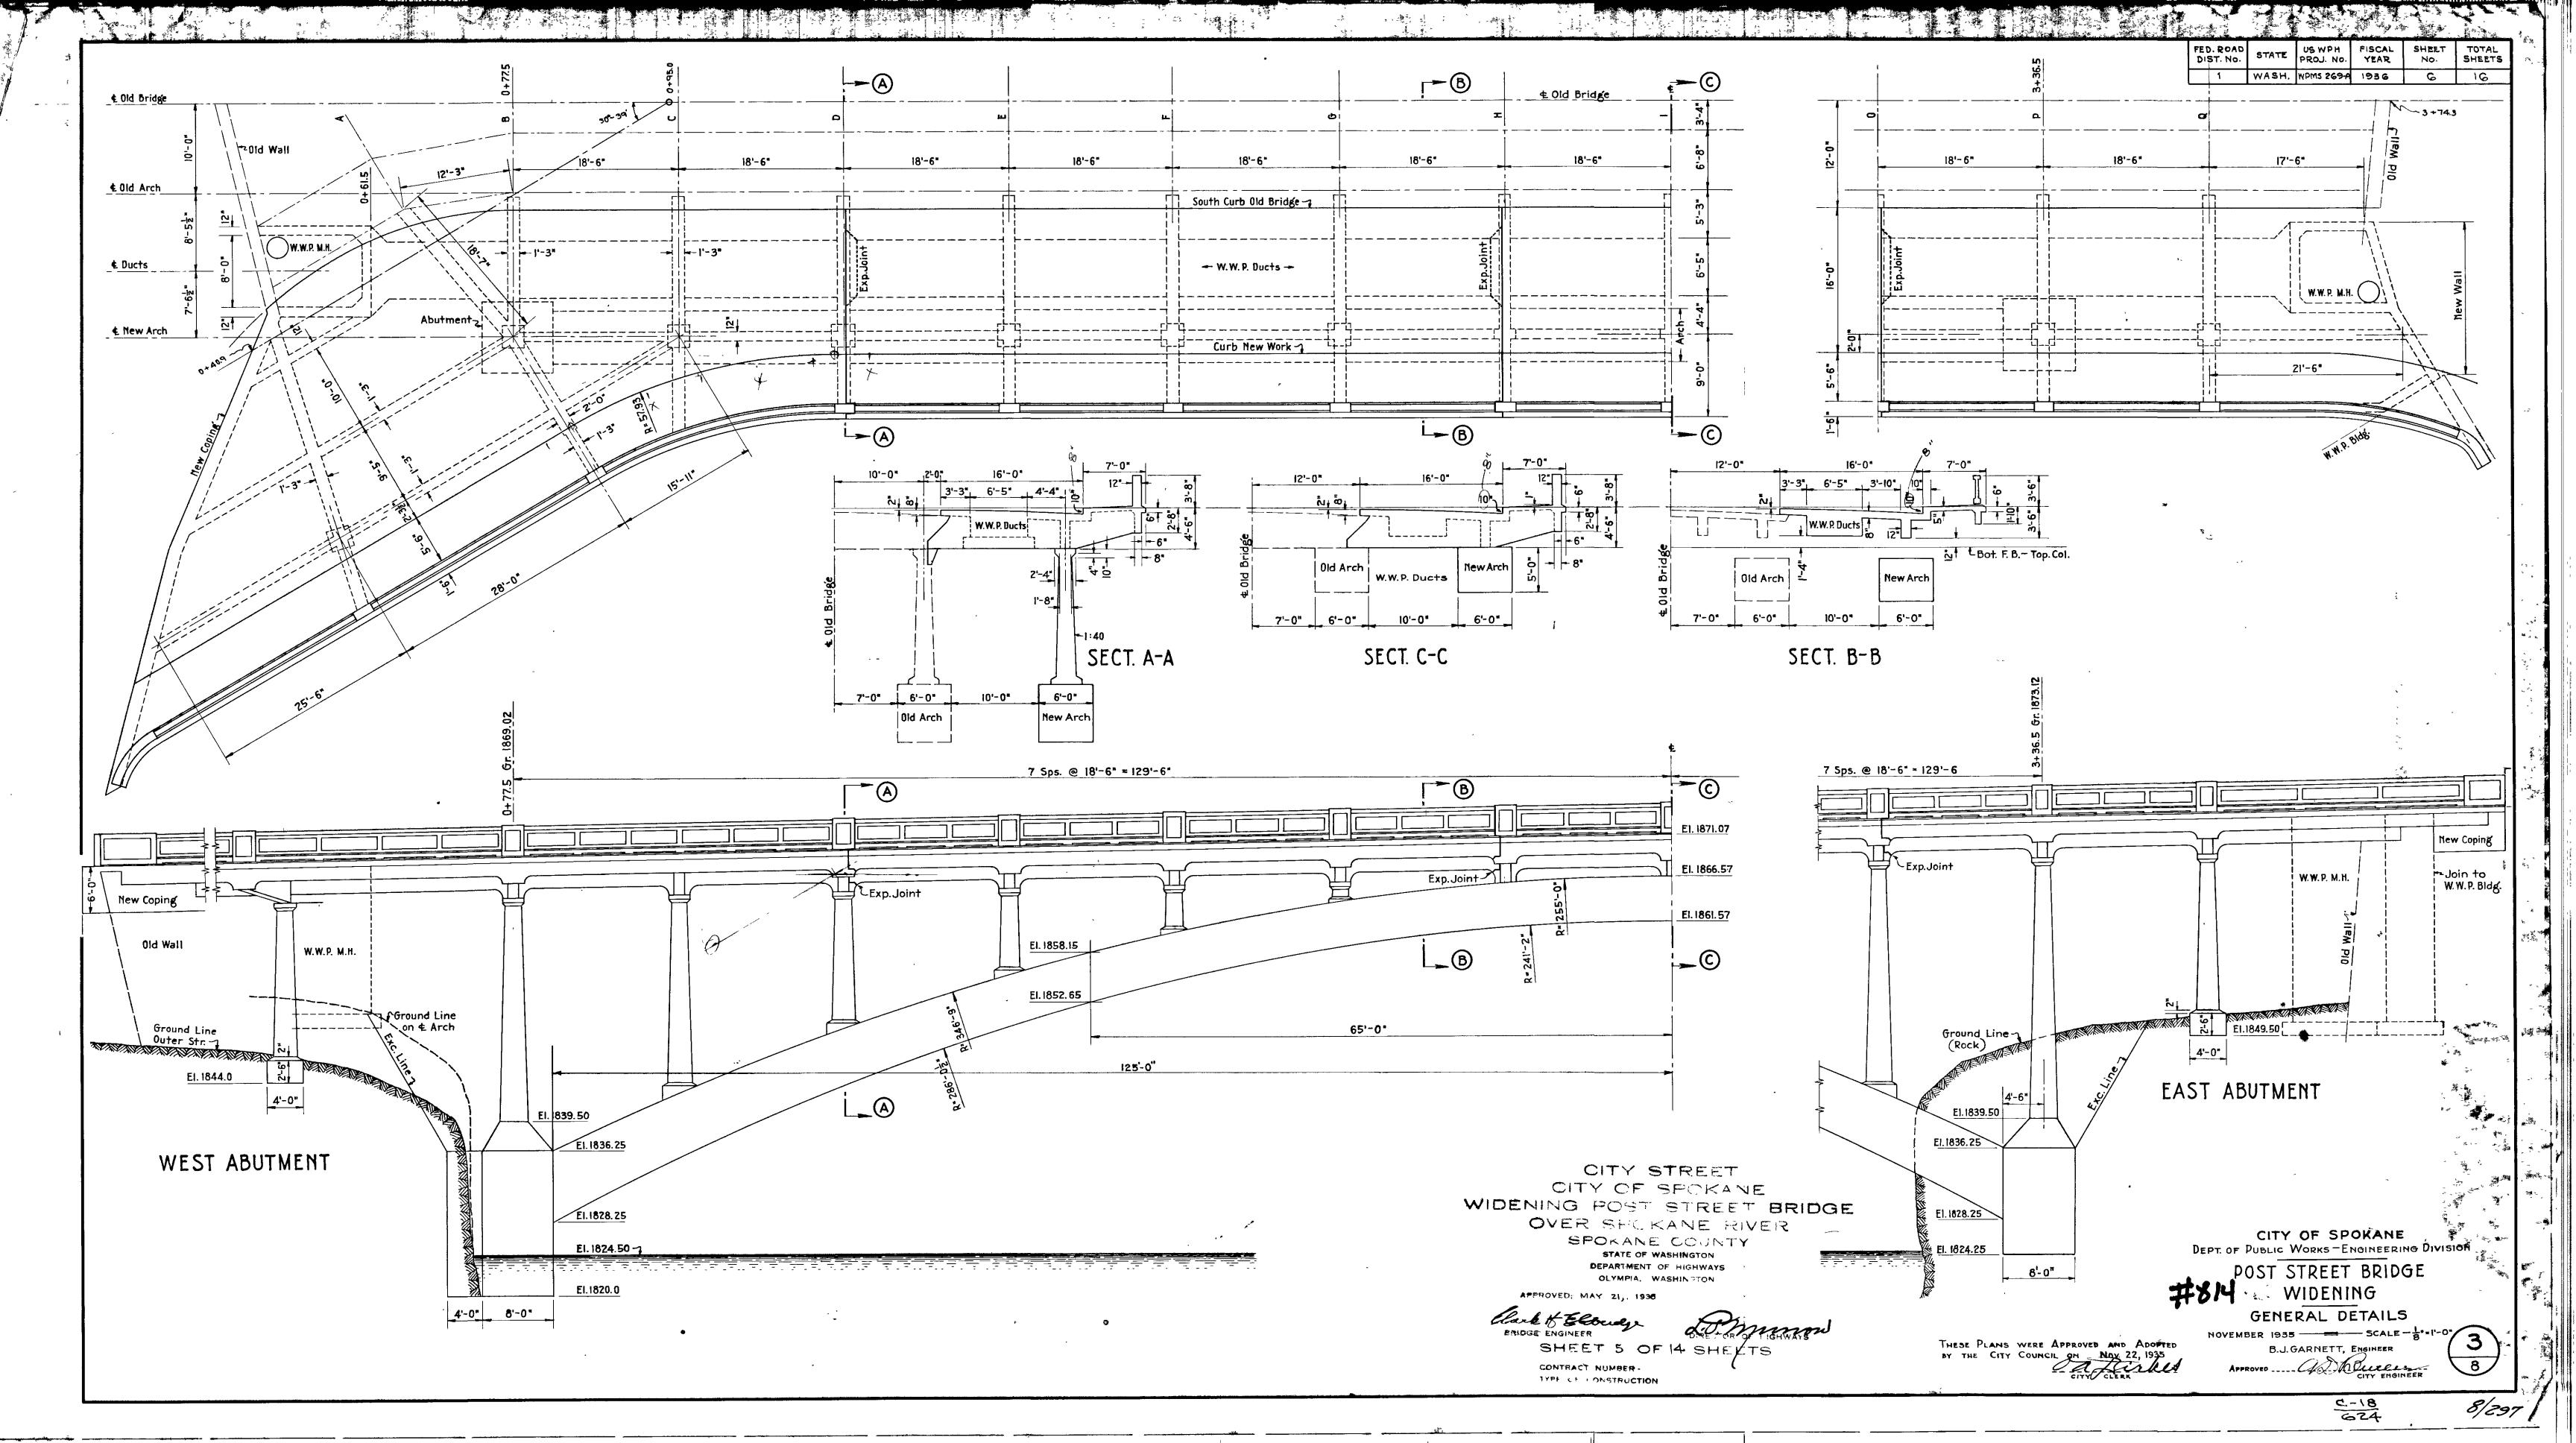

FED.ROAD STATE PROJ. HO. TEAR HO. SHEETS

1 WASH. WPMS-269-A 1936 12 16

| -    |            | BAR                       | LIST        | <b>,</b>       | A11 Dim                                          | ensions Out. to Out. Angles = 45°                            |            | •        |
|------|------------|---------------------------|-------------|----------------|--------------------------------------------------|--------------------------------------------------------------|------------|----------|
| Mark | Loc        | ation                     |             | Size           | Length                                           | Bending Diagram                                              | Mark       |          |
| 1    | Handrail 1 | Top H to J                | 2           | 3/4 Φ          | 39-4                                             |                                                              | 48         | Sidew    |
| 2    | M          | • D to H                  | 4           | 3/4 ¢          | 37-2"                                            |                                                              | 49         | Curb     |
| 3    | 41         | 4 J to 0                  | 4           |                | 32-9                                             |                                                              | 5`0        |          |
| 4    |            | do                        | 2           | <del></del> -  | 32-6                                             | 35'-8"                                                       | 5 I<br>5 2 |          |
| 5    | *          | O to E. e                 |             |                | 35-10                                            |                                                              | 53         |          |
| 6    | •          | W. end to                 | D 4         |                | 32-10                                            |                                                              | 54         | Sidew    |
| 8    | n D        | do<br>nel X Bottom H to J | 4           |                | 32'-8"<br>39'-4"                                 |                                                              | 55         | Sidew    |
| 9    | " Fai      | " Dto H                   |             |                | 36-8                                             |                                                              | 56         |          |
| 10   | **         | " J to O                  |             |                | 32'-4"                                           |                                                              | 57         |          |
| 11   | •          | al 68                     |             |                | 32-2"                                            | Straight                                                     |            |          |
| 12   |            | - Oto E. e                | nd 8        |                | 35′-5″                                           |                                                              | 58         |          |
| 13   |            | " Wend to                 |             |                | 32-5                                             |                                                              | 59         | W. W. F  |
| 14   |            | do                        | 4           | 1/2 4          | 32'-3                                            | 5traight<br>1'-2"+3                                          | 60         |          |
| 15   | <b>3</b> e | Main Posts Ver            | +. 5 C      | 3/4 4          | 11- 2                                            | <u> </u>                                                     | 61         |          |
|      |            |                           |             | -/4"           | , ,                                              | 5'-3" ————————————————————————————————————                   |            |          |
| 16   |            | * @ Exp. Jt               | s. 4        | 74 4           | <b>6</b> '- 7"                                   |                                                              | 62         |          |
| 17   | •          | 4 Hoops                   | . 15        | 1/2 4          | 5-6                                              |                                                              | 63         |          |
|      |            |                           |             | 7              |                                                  |                                                              | 64         |          |
| 18   | • }        | Panel Posts Ver           |             | 4 4            | <del>                                     </del> | 5-0                                                          | 65         | <u> </u> |
| 19   |            | do                        | 36          | 44             | 5-8                                              | ·N 1'-3 → 3' - 9' - 1 2 N                                    |            | :        |
| 20   | •          | Ver                       | t. 129      | 1/2 4          | 4'-0"                                            | <u>w[ ]w</u>                                                 | 66         |          |
| ł    |            |                           |             |                | ļ                                                | 3'-0"                                                        | 67         |          |
| 21   | Coping     | H to J                    | 1           |                | 37-8                                             |                                                              | 68         |          |
| -22  | *          | D to H                    | 2           |                | 37-9                                             |                                                              | 69         |          |
| 23   | 9          | J +0 O                    | 3 nd 2      |                | 32'-4"<br>36'-0"                                 |                                                              | 70         |          |
| 24   | н          | O to E.e<br>W. end to     |             | -              |                                                  |                                                              | 70         |          |
| 26   | Girder ı   | under rail H+oJ           |             |                | 38-9                                             | 37' 0"                                                       | 71         |          |
| 27   | 11         | DtoH                      | 8           |                | 38-3                                             | 25. 0"                                                       | 72         |          |
| 28   |            | J +0 O                    | 8           |                | l                                                |                                                              | 73         |          |
| 29   |            | • •                       | 4           | 3/4 4          | 32'-6                                            | Straight                                                     | 74         |          |
| 30   | gê.        | 0 to E. e                 | nd 8        |                | 37-0                                             |                                                              | 75         |          |
| 31   | 40         | W. end to                 | <del></del> |                |                                                  |                                                              | 76         |          |
| 32   | e4         |                           | 4           | 1'4            | 33'-0"                                           | 1 0' 0" 11'E" 11' 0" d                                       |            |          |
| 33   | *          | • •                       | 2           | 1" +           | 37-6                                             |                                                              | 77         |          |
| 34   | k          | te                        | 2           | l' ¢           | 39-0                                             | 13'-0" - 11'-0" - 11'-0" - 1                                 | 78         |          |
|      |            |                           |             |                | <del> </del>                                     |                                                              | 79         |          |
| 35   | •          | D to H                    | 2           | 3/4 4          | 43'-0"                                           | 1-8-10-10-11-5-7-8-1-5-7-10-1-5-7-10-                        | 80         |          |
| 36   |            | H to J                    | 1           | 3/4 4          | 42-0                                             | 1-4-4-41-5-7-10-41-5-7-8-41-5-7-10-41-5-4-4-4-4              |            |          |
|      |            | ALC:                      |             | <del>-  </del> |                                                  |                                                              | 81         | Floor    |
| 37   | •          | J +0 O                    | 2           | 3/4 4          | 43'-0                                            | 1(-8"   10-10"   1-5   -7-8"   1-5   -7'-10"   -1-5   -7-10" |            |          |
| 38   |            | *                         |             | 3/4 4          | 27-2                                             | 7'-8"-11'5"-7'-6"-                                           | 82         | **       |
|      |            |                           |             |                |                                                  |                                                              | 83         |          |
| 39   | *          | Oto E.e.                  | nd I        | 3/4 9          | 43'-0"                                           | 1-5-7-10-1-5-7-10-1-5-7-10-1-5                               | 84         |          |
| 40   |            |                           |             | 3/4 4          | 36-0                                             |                                                              | 9.5        |          |
|      |            |                           |             | _              |                                                  | 7-10-1-5-1-1-5-1-1-5-1-10-0"                                 | 85         |          |
| 41   | *          | @ Posts                   | 2.4         | . 3/4° d       | 9-2                                              |                                                              | 86         |          |
|      |            |                           |             |                |                                                  | - 2'-0"+  2'-1                                               |            |          |
| 42   | 30         | @ Exp. Jts                | s. ව        | 3/4" 4         | 7-6                                              | - 1'-7"-+-2-4+                                               | 87         | Hoops    |
| 43   | **         | Hoops                     | 200         | 9 1/2" d       | 4-6"                                             | h 1'-6"                                                      | 88         |          |
|      | ,          |                           |             |                |                                                  |                                                              | 89         |          |
| 44   | Sidewalk   |                           | 8           |                | 37-6                                             |                                                              | 90         |          |
| 45   |            | D to H                    |             |                | 37'-0                                            |                                                              | 92         | Hoops    |
| 46   | •          | " J+00                    |             |                | 32-8                                             |                                                              | 93         | - cops   |
| 47   | h          | " W. end to               | עו   24     | 78             | Varies                                           | . 16@32-8 8 (32-8 + 28-8)                                    | 33         | <u></u>  |