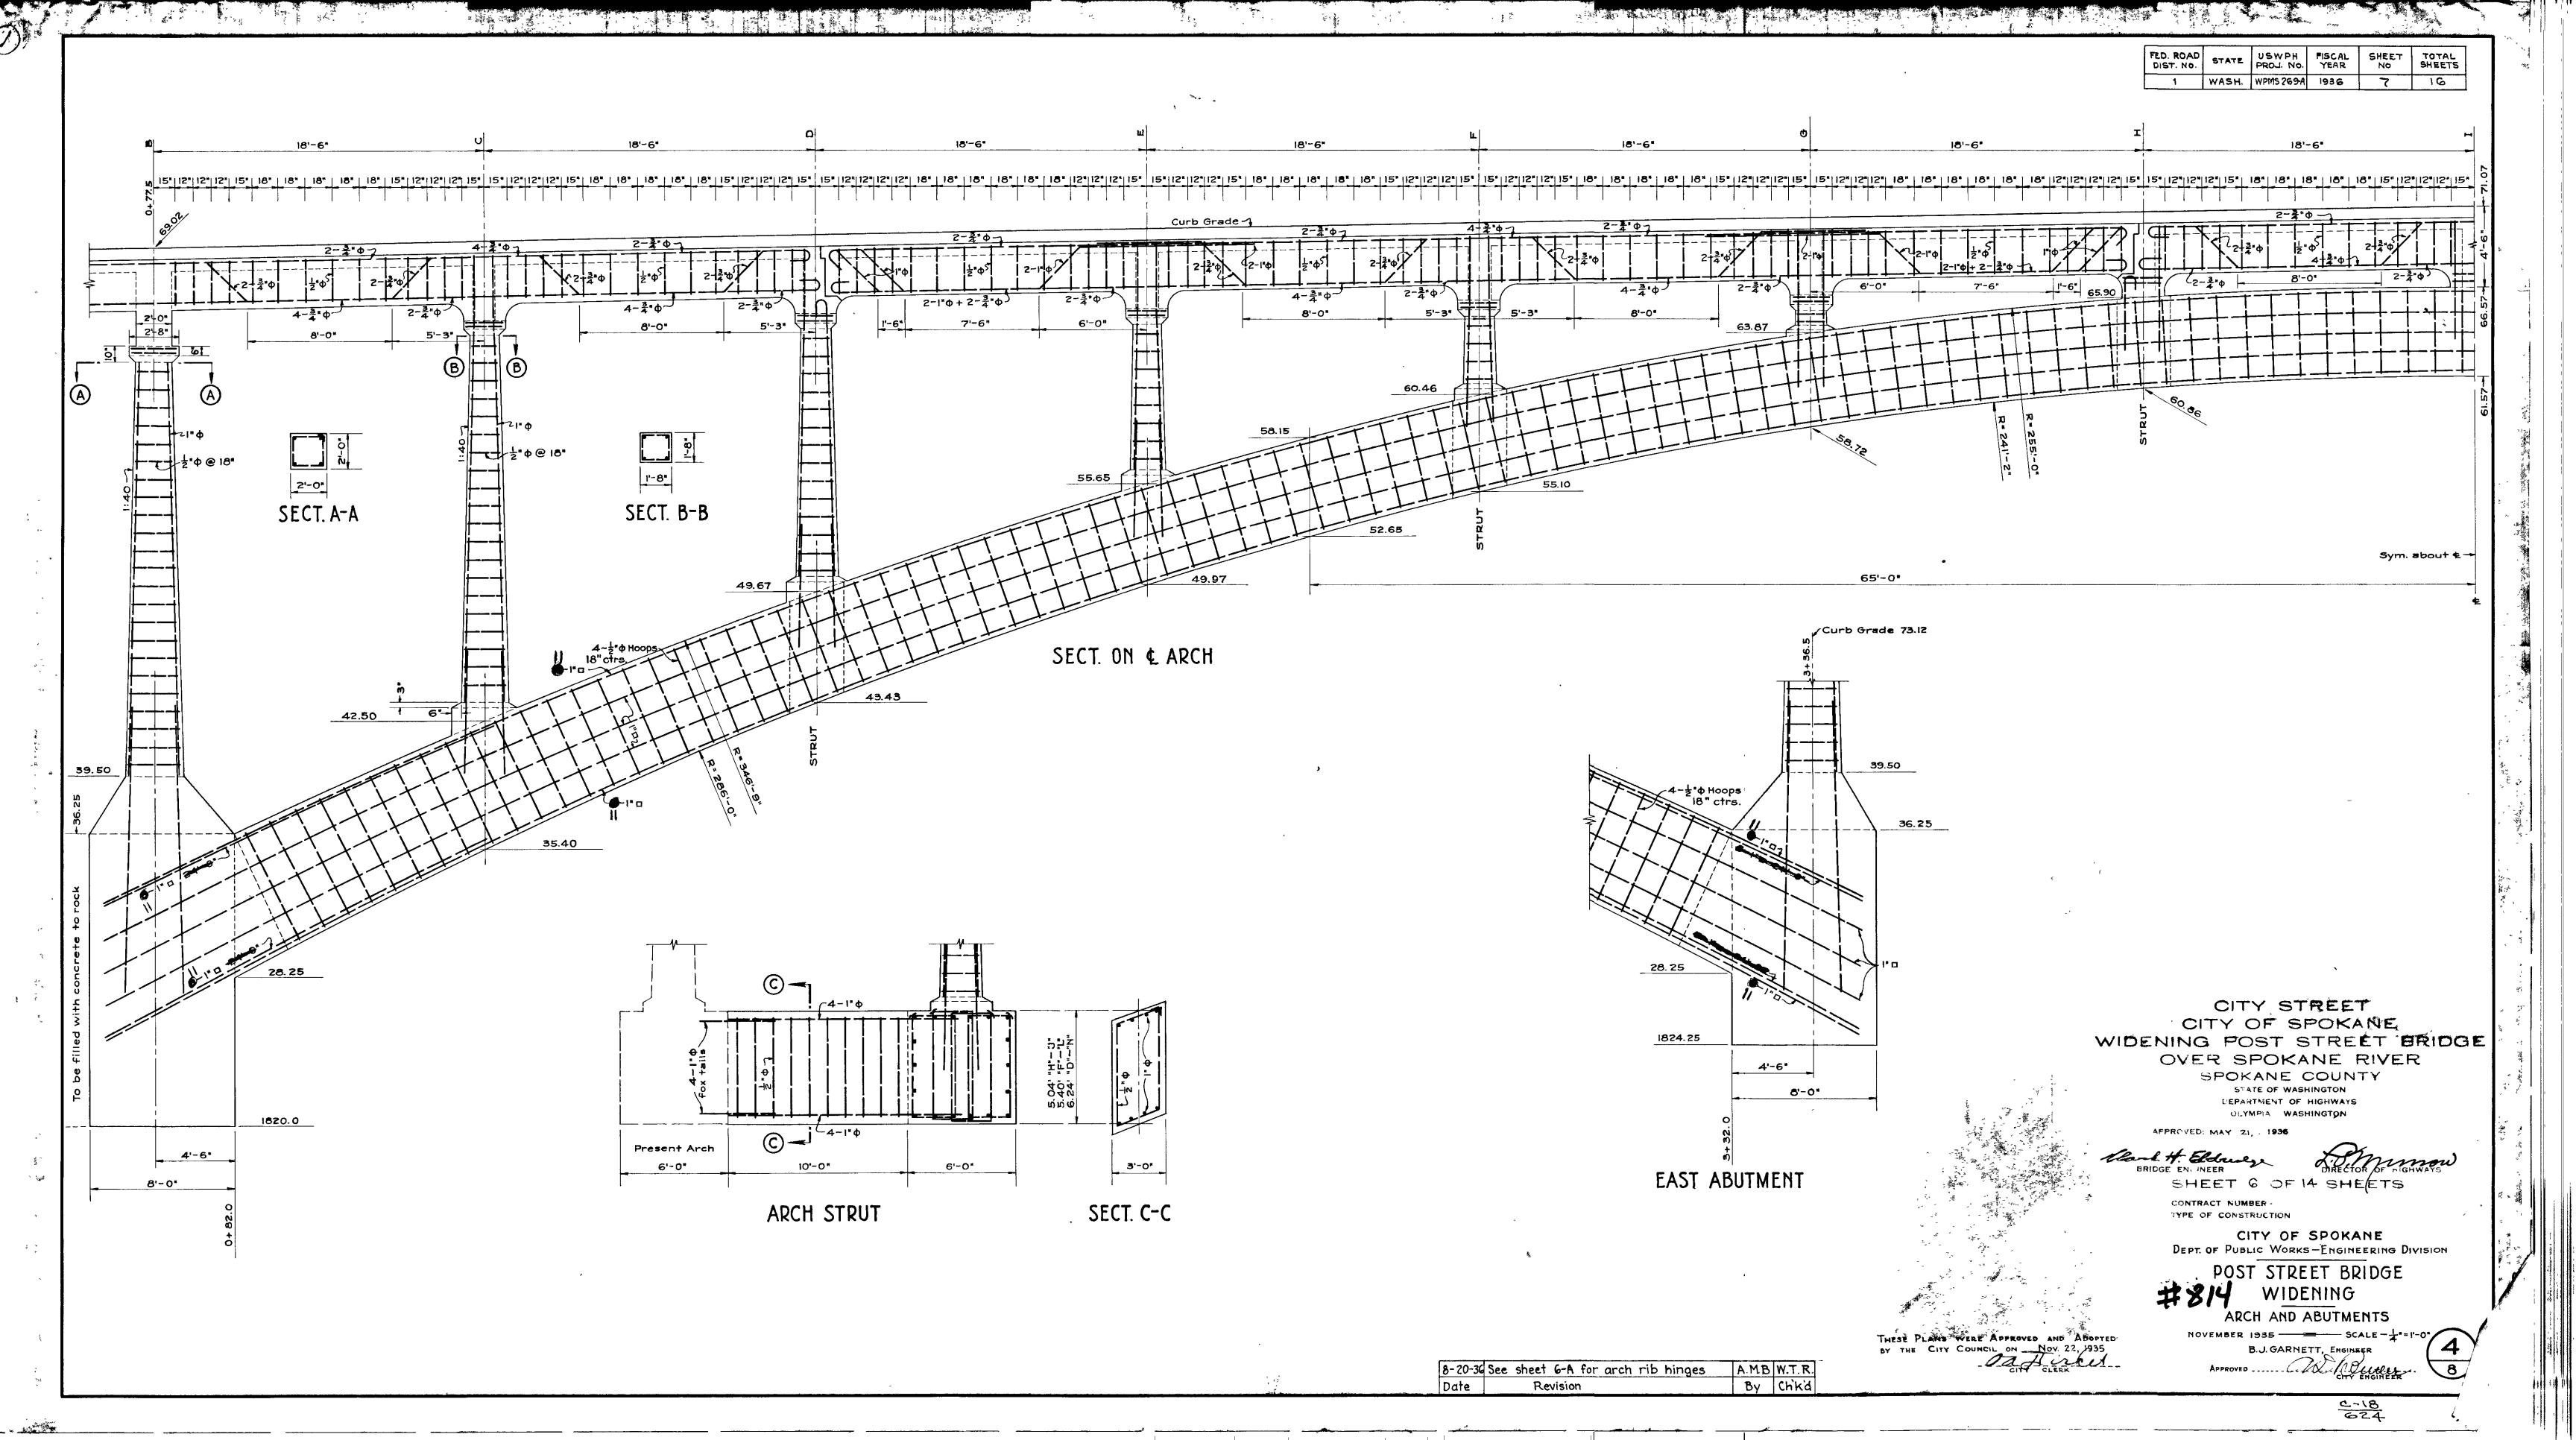

FED.ROAD STATE PROJ. HO. TEAR HO. SHEETS

1 WASH. WPMS-269-A 1936 12 16

| -    |            | BAR                       | LIST        | <b>,</b>       | A11 Dim                                          | ensions Out. to Out. Angles = 45°                            |            | •        |
|------|------------|---------------------------|-------------|----------------|--------------------------------------------------|--------------------------------------------------------------|------------|----------|
| Mark | Loc        | ation                     |             | Size           | Length                                           | Bending Diagram                                              | Mark       |          |
| 1    | Handrail 1 | Top H to J                | 2           | 3/4 Φ          | 39-4                                             |                                                              | 48         | Sidew    |
| 2    | M          | • D to H                  | 4           | 3/4 ¢          | 37-2"                                            |                                                              | 49         | Curb     |
| 3    | 41         | 4 J to 0                  | 4           |                | 32-9                                             |                                                              | 5`0        |          |
| 4    |            | do                        | 2           | <del></del> -  | 32-6                                             | 35'-8"                                                       | 5 I<br>5 2 |          |
| 5    | *          | O to E. e                 |             |                | 35-10                                            |                                                              | 53         |          |
| 6    | •          | W. end to                 | D 4         |                | 32-10                                            |                                                              | 54         | Sidew    |
| 8    | n D        | do<br>nel X Bottom H to J | 4           |                | 32'-8"<br>39'-4"                                 |                                                              | 55         | Sidew    |
| 9    | " Fai      | " Dto H                   |             |                | 36-8                                             |                                                              | 56         |          |
| 10   | **         | " J to O                  |             |                | 32'-4"                                           |                                                              | 57         |          |
| 11   | •          | al 68                     |             |                | 32-2"                                            | Straight                                                     |            |          |
| 12   |            | - Oto E. e                | nd 8        |                | 35′-5″                                           |                                                              | 58         |          |
| 13   |            | " Wend to                 |             |                | 32-5                                             |                                                              | 59         | W. W. F  |
| 14   |            | do                        | 4           | 1/2 4          | 32'-3                                            | 5traight<br>1'-2"+3                                          | 60         |          |
| 15   | <b>3</b> e | Main Posts Ver            | +. 5 C      | 3/4 4          | 11- 2                                            | <u> </u>                                                     | 61         |          |
|      |            |                           |             | -/4"           | , ,                                              | 5'-3" ————————————————————————————————————                   |            |          |
| 16   |            | * @ Exp. Jt               | s. 4        | 74 4           | <b>6</b> '- 7"                                   |                                                              | 62         |          |
| 17   | •          | 4 Hoops                   | . 15        | 1/2 4          | 5-6                                              |                                                              | 63         |          |
|      |            |                           |             | 7              |                                                  |                                                              | 64         |          |
| 18   | • }        | Panel Posts Ver           |             | 4 4            | <del>                                     </del> | 5-0                                                          | 65         | <u> </u> |
| 19   |            | do                        | 36          | 44             | 5-8                                              | ·N 1'-3 → 3' - 9' - 1 2 N                                    |            | :        |
| 20   | •          | Ver                       | t. 129      | 1/2 4          | 4'-0"                                            | <u>w[ ]w</u>                                                 | 66         |          |
| ł    |            |                           |             |                | ļ                                                | 3'-0"                                                        | 67         |          |
| 21   | Coping     | H to J                    | 1           |                | 37-8                                             |                                                              | 68         |          |
| -22  | *          | D to H                    | 2           |                | 37-9                                             |                                                              | 69         |          |
| 23   | 9          | J +0 O                    | 3 nd 2      |                | 32'-4"<br>36'-0"                                 |                                                              | 70         |          |
| 24   | н          | O to E.e<br>W. end to     |             | -              |                                                  |                                                              | 70         |          |
| 26   | Girder ı   | under rail H+oJ           |             |                | 38-9                                             | 37' 0"                                                       | 71         |          |
| 27   | 11         | DtoH                      | 8           |                | 38-3                                             | 25. 0"                                                       | 72         |          |
| 28   |            | J +0 O                    | 8           |                | l                                                |                                                              | 73         |          |
| 29   |            | • •                       | 4           | 3/4 4          | 32'-6                                            | Straight                                                     | 74         |          |
| 30   | gê.        | 0 to E. e                 | nd 8        |                | 37-0                                             |                                                              | 75         |          |
| 31   | 40         | W. end to                 | <del></del> |                |                                                  |                                                              | 76         |          |
| 32   | e4         |                           | 4           | 1'4            | 33'-0"                                           | 1 0' 0" 11'E" 11' 0" d                                       |            |          |
| 33   | *          | • •                       | 2           | 1" +           | 37-6                                             |                                                              | 77         |          |
| 34   | k          | te                        | 2           | l' ¢           | 39-0                                             | 13'-0" - 11'-0" - 11'-0" - 1                                 | 78         |          |
|      |            |                           |             |                | <del> </del>                                     |                                                              | 79         |          |
| 35   | •          | D to H                    | 2           | 3/4 4          | 43'-0"                                           | 1-8-10-10-11-5-7-8-1-5-7-10-1-5-7-10-                        | 80         |          |
| 36   |            | H to J                    | 1           | 3/4 4          | 42-0                                             | 1-4-4-41-5-7-10-41-5-7-8-41-5-7-10-41-5-4-4-4-4              |            |          |
|      |            | ALC:                      |             | <del>-  </del> |                                                  |                                                              | 81         | Floor    |
| 37   | •          | J +0 O                    | 2           | 3/4 4          | 43'-0                                            | 1(-8"   10-10"   1-5   -7-8"   1-5   -7'-10"   -1-5   -7-10" |            |          |
| 38   |            | *                         |             | 3/4 4          | 27-2                                             | 7'-8"-11'5"-7'-6"-                                           | 82         | **       |
|      |            |                           |             |                |                                                  |                                                              | 83         |          |
| 39   | *          | Oto E.e.                  | nd I        | 3/4 9          | 43'-0"                                           | 1-5-7-10-1-5-7-10-1-5-7-10-1-5                               | 84         |          |
| 40   |            |                           |             | 3/4 4          | 36-0                                             |                                                              | 9.5        |          |
|      |            |                           |             | _              |                                                  | 7-10-1-5-1-1-5-1-1-5-1-10-0"                                 | 85         |          |
| 41   | *          | @ Posts                   | 2.4         | . 3/4° d       | 9-2                                              |                                                              | 86         |          |
|      |            |                           |             |                |                                                  | - 2'-0"+  2'-1                                               |            |          |
| 42   | 30         | @ Exp. Jts                | s. ව        | 3/4" 4         | 7-6                                              | - 1'-7"-+-2-4+                                               | 87         | Hoops    |
| 43   | **         | Hoops                     | 200         | 9 1/2" d       | 4-6"                                             | h 1'-6"                                                      | 88         |          |
|      | ,          |                           |             |                |                                                  |                                                              | 89         |          |
| 44   | Sidewalk   |                           | 8           |                | 37-6                                             |                                                              | 90         |          |
| 45   |            | D to H                    |             |                | 37'-0                                            |                                                              | 92         | Hoops    |
| 46   | •          | " J+00                    |             |                | 32-8                                             |                                                              | 93         | - cops   |
| 47   | h          | " W. end to               | עו   24     | 78             | Varies                                           | . 16@32-8 8 (32-8 + 28-8)                                    | 33         | <u></u>  |