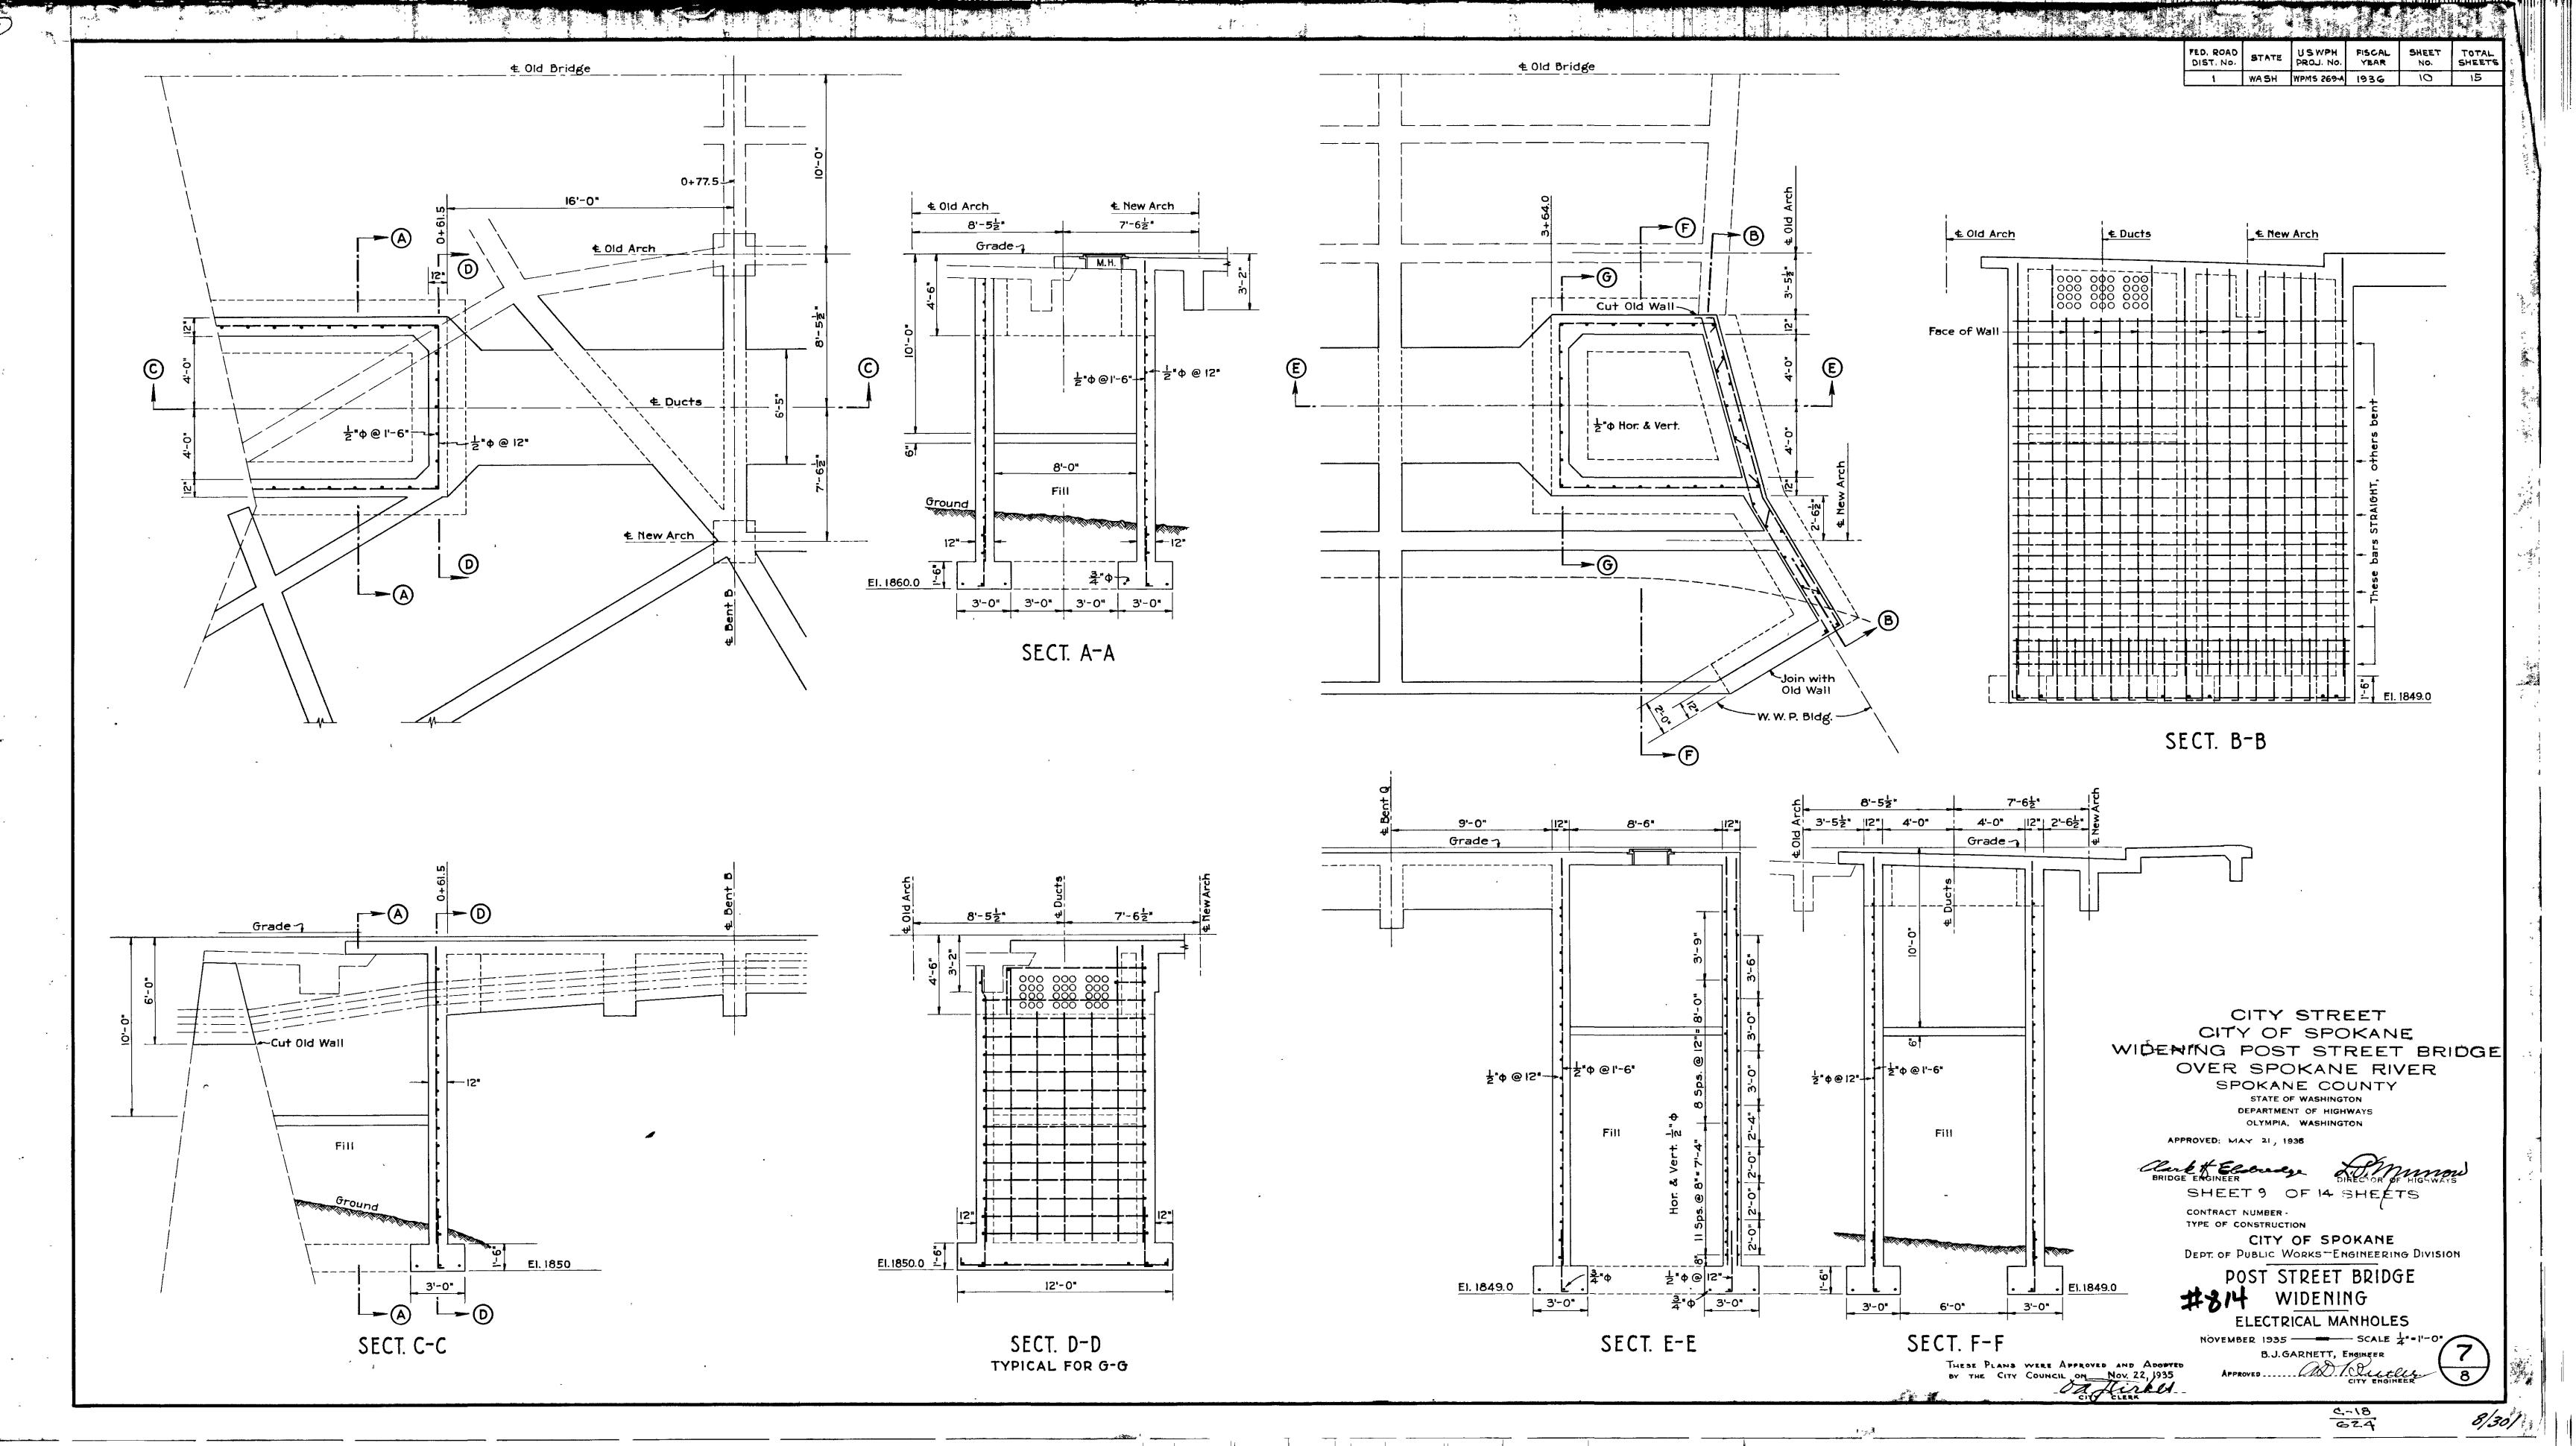

FED.ROAD STATE PROJ. HO. TEAR HO. SHEETS

1 WASH. WPMS-269-A 1936 12 16

| -    |            | BAR                       | LIST        | <b>,</b>       | A11 Dim                                          | ensions Out. to Out. Angles = 45°                            |            | •        |
|------|------------|---------------------------|-------------|----------------|--------------------------------------------------|--------------------------------------------------------------|------------|----------|
| Mark | Loc        | ation                     |             | Size           | Length                                           | Bending Diagram                                              | Mark       |          |
| 1    | Handrail 1 | Top H to J                | 2           | 3/4 Φ          | 39-4                                             |                                                              | 48         | Sidew    |
| 2    | M          | • D to H                  | 4           | 3/4 ¢          | 37-2"                                            |                                                              | 49         | Curb     |
| 3    | 41         | 4 J to 0                  | 4           |                | 32-9                                             |                                                              | 5`0        |          |
| 4    |            | do                        | 2           | <del></del> -  | 32-6                                             | 35'-8"                                                       | 5 I<br>5 2 |          |
| 5    | *          | O to E. e                 |             |                | 35-10                                            |                                                              | 53         |          |
| 6    | •          | W. end to                 | D 4         |                | 32-10                                            |                                                              | 54         | Sidew    |
| 8    | n D        | do<br>nel X Bottom H to J | 4           |                | 32'-8"<br>39'-4"                                 |                                                              | 55         | Sidew    |
| 9    | " Fai      | " Dto H                   |             |                | 36-8                                             |                                                              | 56         |          |
| 10   | **         | " J to O                  |             |                | 32'-4"                                           |                                                              | 57         |          |
| 11   | •          | al 68                     |             |                | 32-2"                                            | Straight                                                     |            |          |
| 12   |            | - Oto E. e                | nd 8        |                | 35′-5″                                           |                                                              | 58         |          |
| 13   |            | " Wend to                 |             |                | 32-5                                             |                                                              | 59         | W. W. F  |
| 14   |            | do                        | 4           | 1/2 4          | 32'-3                                            | 5traight<br>1'-2"+3                                          | 60         |          |
| 15   | <b>3</b> e | Main Posts Ver            | +. 5 C      | 3/4 4          | 11- 2                                            | <u> </u>                                                     | 61         |          |
|      |            |                           |             | -/4"           | , ,                                              | 5'-3" ————————————————————————————————————                   |            |          |
| 16   |            | * @ Exp. Jt               | s. 4        | 74 4           | <b>6</b> '- 7"                                   |                                                              | 62         |          |
| 17   | •          | 4 Hoops                   | . 15        | 1/2 4          | 5-6                                              |                                                              | 63         |          |
|      |            |                           |             | 7              |                                                  |                                                              | 64         |          |
| 18   | • }        | Panel Posts Ver           |             | 4 4            | <del>                                     </del> | 5-0                                                          | 65         | <u> </u> |
| 19   |            | do                        | 36          | 44             | 5-8                                              | ·N 1'-3 → 3' - 9' - 1 2 N                                    |            | :        |
| 20   | •          | Ver                       | t. 129      | 1/2 4          | 4'-0"                                            | <u>w[ ]w</u>                                                 | 66         |          |
| ł    |            |                           |             |                | ļ                                                | 3'-0"                                                        | 67         |          |
| 21   | Coping     | H to J                    | 1           |                | 37-8                                             |                                                              | 68         |          |
| -22  | *          | D to H                    | 2           |                | 37-9                                             |                                                              | 69         |          |
| 23   | 9          | J +0 O                    | 3 nd 2      |                | 32'-4"<br>36'-0"                                 |                                                              | 70         |          |
| 24   | н          | O to E.e<br>W. end to     |             | -              |                                                  |                                                              | 70         |          |
| 26   | Girder ı   | under rail H+oJ           |             |                | 38-9                                             | 37' 0"                                                       | 71         |          |
| 27   | 11         | DtoH                      | 8           |                | 38-3                                             | 25. 0"                                                       | 72         |          |
| 28   |            | J +0 O                    | 8           |                | l                                                |                                                              | 73         |          |
| 29   |            | • •                       | 4           | 3/4 4          | 32'-6                                            | Straight                                                     | 74         |          |
| 30   | gê.        | 0 to E. e                 | nd 8        |                | 37-0                                             |                                                              | 75         |          |
| 31   | 40         | W. end to                 | <del></del> |                |                                                  |                                                              | 76         |          |
| 32   | e4         |                           | 4           | 1'4            | 33'-0"                                           | 1 0' 0" 11'E" 11' 0" d                                       |            |          |
| 33   | *          | • •                       | 2           | 1" +           | 37-6                                             |                                                              | 77         |          |
| 34   | k          | te                        | 2           | l' ¢           | 39-0                                             | 13'-0" - 11'-0" - 11'-0" - 1                                 | 78         |          |
|      |            |                           |             |                | <del> </del>                                     |                                                              | 79         |          |
| 35   | •          | D to H                    | 2           | 3/4 4          | 43'-0"                                           | 1-8-10-10-11-5-7-8-1-5-7-10-1-5-7-10-                        | 80         |          |
| 36   |            | H to J                    | 1           | 3/4 4          | 42-0                                             | 1-4-4-41-5-7-10-41-5-7-8-41-5-7-10-41-5-4-4-4-4              |            |          |
|      |            | ALC:                      |             | <del>-  </del> |                                                  |                                                              | 81         | Floor    |
| 37   | •          | J +0 O                    | 2           | 3/4 4          | 43'-0                                            | 1(-8"   10-10"   1-5   -7-8"   1-5   -7'-10"   -1-5   -7-10" |            |          |
| 38   |            | *                         |             | 3/4 4          | 27-2                                             | 7'-8"-11'5"-7'-6"-                                           | 82         | **       |
|      |            |                           |             |                |                                                  |                                                              | 83         |          |
| 39   | *          | Oto E.e.                  | nd I        | 3/4 9          | 43'-0"                                           | 1-5-7-10-1-5-7-10-1-5-7-10-1-5                               | 84         |          |
| 40   |            |                           |             | 3/4 4          | 36-0                                             |                                                              | 9.5        |          |
|      |            |                           |             | _              |                                                  | 7-10-1-5-1-1-5-1-1-5-1-10-0"                                 | 85         |          |
| 41   | *          | @ Posts                   | 2.4         | . 3/4° d       | 9-2                                              |                                                              | 86         |          |
|      |            |                           |             |                |                                                  | - 2'-0"+  2'-1                                               |            |          |
| 42   | 30         | @ Exp. Jts                | s. ව        | 3/4" 4         | 7-6                                              | - 1'-7"-+-2-4+                                               | 87         | Hoops    |
| 43   | **         | Hoops                     | 200         | 9 1/2" d       | 4-6"                                             | h 1'-6"                                                      | 88         |          |
|      | ,          |                           |             |                |                                                  |                                                              | 89         |          |
| 44   | Sidewalk   |                           | 8           |                | 37-6                                             |                                                              | 90         |          |
| 45   |            | D to H                    |             |                | 37'-0                                            |                                                              | 92         | Hoops    |
| 46   | •          | " J+00                    |             |                | 32-8                                             |                                                              | 93         | - cops   |
| 47   | h          | " W. end to               | עו   24     | 78             | Varies                                           | . 16@32-8 8 (32-8 + 28-8)                                    | 33         | <u></u>  |