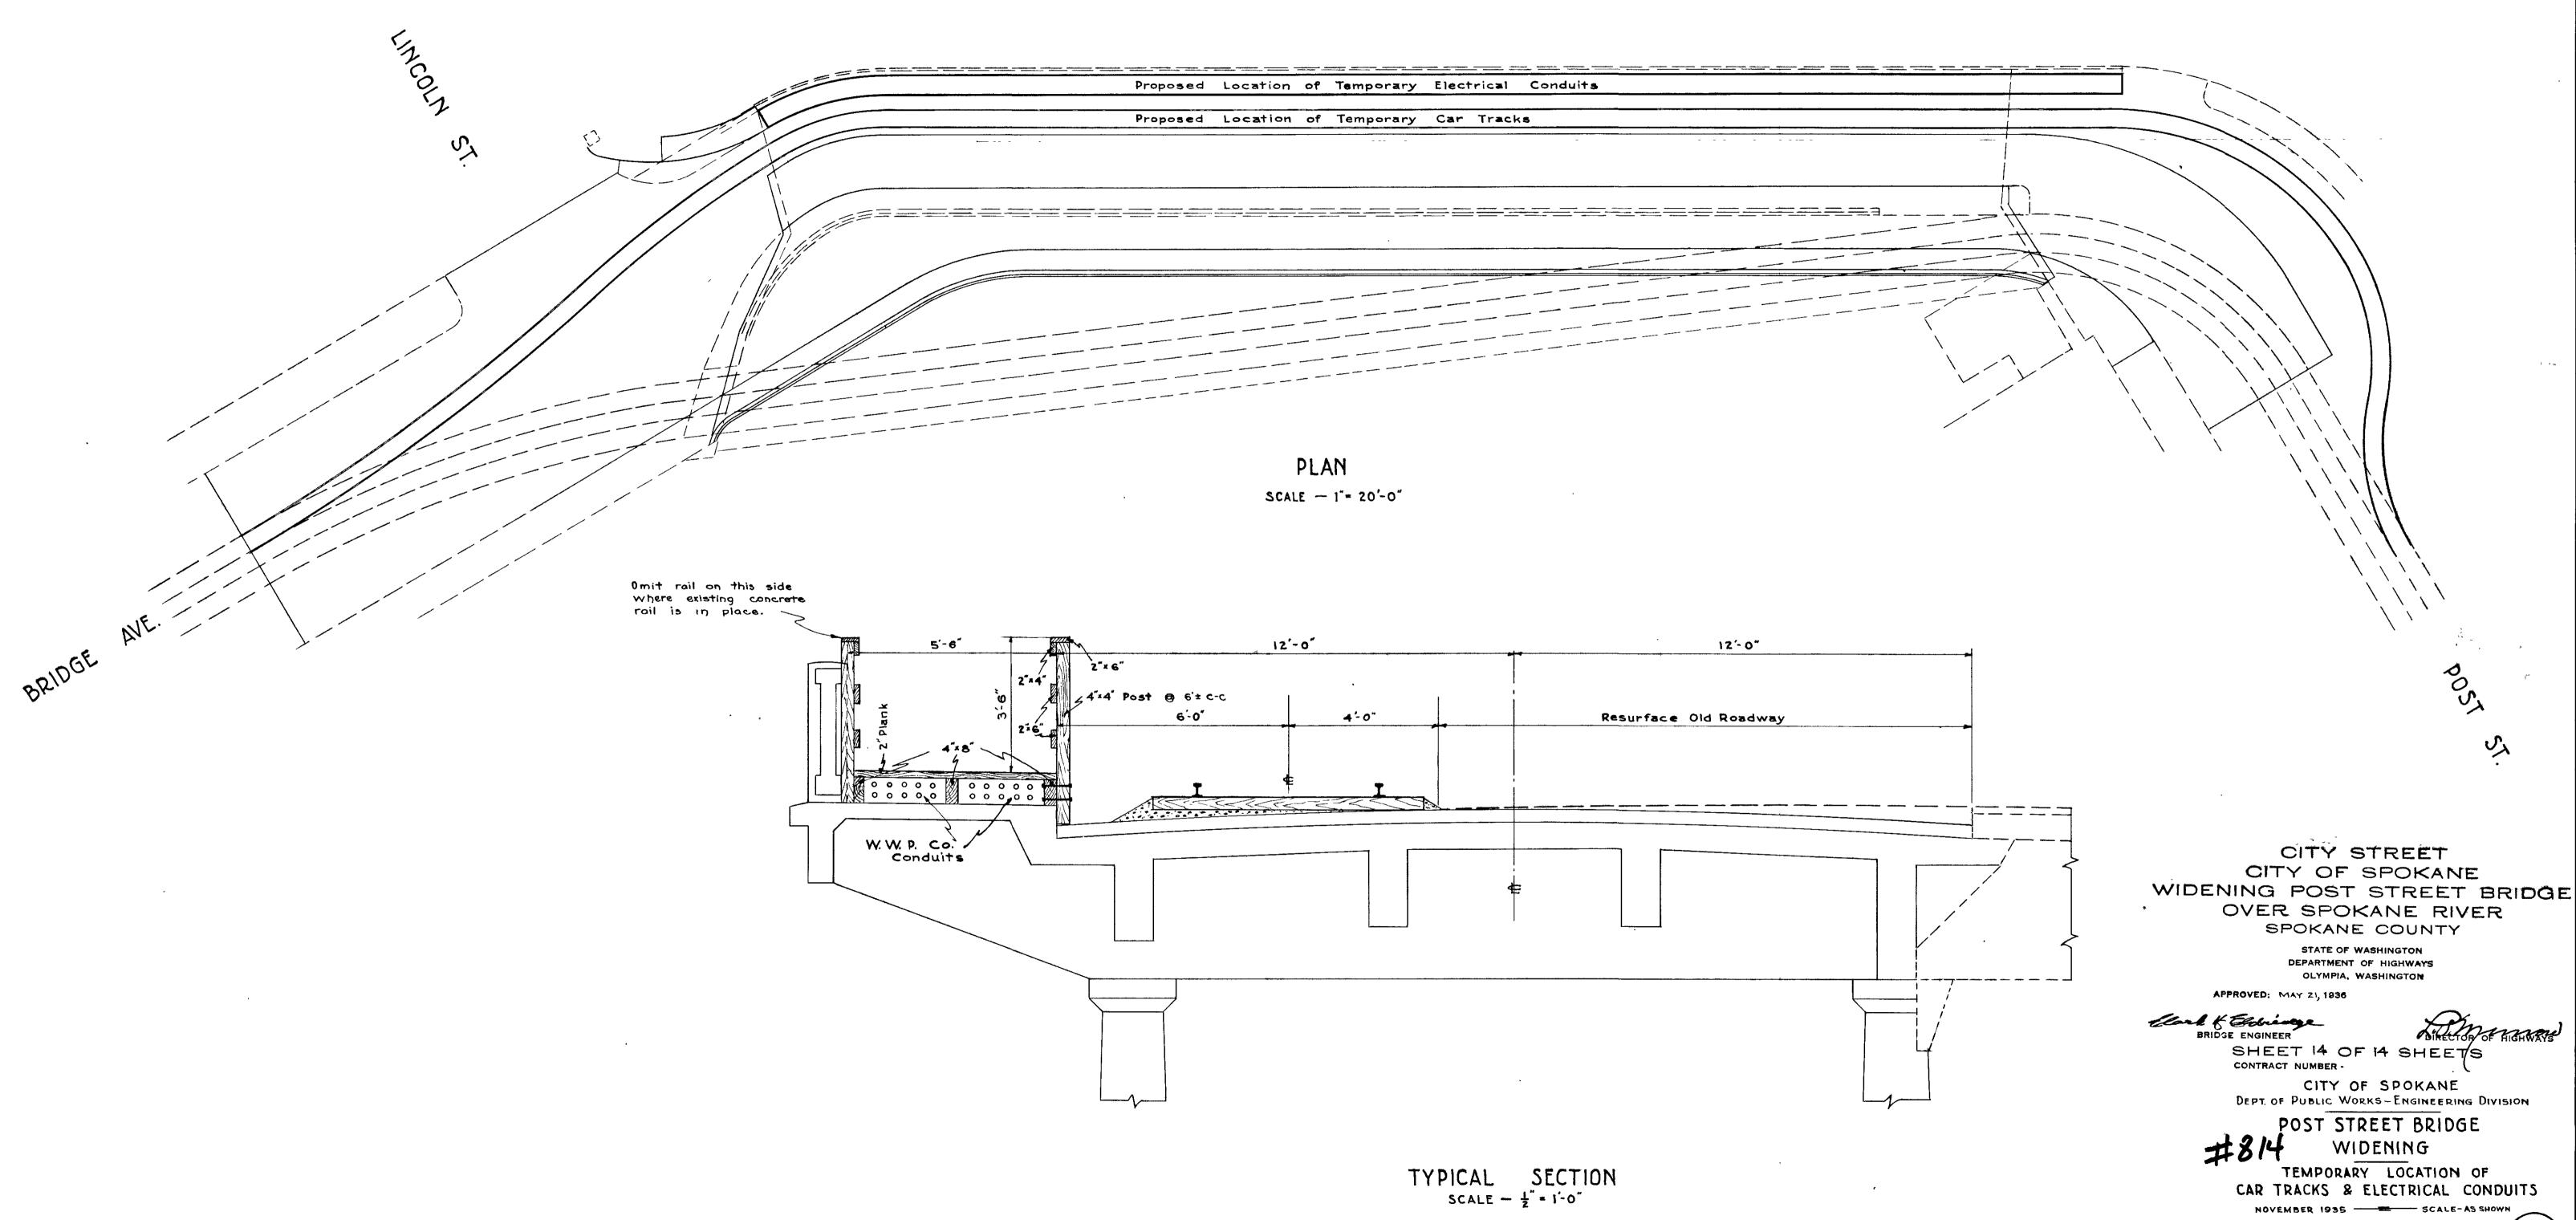

FED.ROAD STATE PROJ. HO. TEAR HO. SHEETS

1 WASH. WPMS-269-A 1936 12 16

| -    |            | BAR                       | LIST        | <b>,</b>       | A11 Dim                                          | ensions Out. to Out. Angles = 45°                            |            | •        |
|------|------------|---------------------------|-------------|----------------|--------------------------------------------------|--------------------------------------------------------------|------------|----------|
| Mark | Loc        | ation                     |             | Size           | Length                                           | Bending Diagram                                              | Mark       |          |
| 1    | Handrail 1 | Top H to J                | 2           | 3/4 Φ          | 39-4                                             |                                                              | 48         | Sidew    |
| 2    | M          | • D to H                  | 4           | 3/4 ¢          | 37-2"                                            |                                                              | 49         | Curb     |
| 3    | 41         | 4 J to 0                  | 4           |                | 32-9                                             |                                                              | 5`0        |          |
| 4    |            | do                        | 2           | <del></del> -  | 32-6                                             | 35'-8"                                                       | 5 I<br>5 2 |          |
| 5    | *          | O to E. e                 |             |                | 35-10                                            |                                                              | 53         |          |
| 6    | •          | W. end to                 | D 4         |                | 32-10                                            |                                                              | 54         | Sidew    |
| 8    | n D        | do<br>nel X Bottom H to J | 4           |                | 32'-8"<br>39'-4"                                 |                                                              | 55         | Sidew    |
| 9    | " Fai      | " Dto H                   |             |                | 36-8                                             |                                                              | 56         |          |
| 10   | **         | " J to O                  |             |                | 32'-4"                                           |                                                              | 57         |          |
| 11   | •          | al 68                     |             |                | 32-2"                                            | Straight                                                     |            |          |
| 12   |            | - Oto E. e                | nd 8        |                | 35′-5″                                           |                                                              | 58         |          |
| 13   |            | " Wend to                 |             |                | 32-5                                             |                                                              | 59         | W. W. F  |
| 14   |            | do                        | 4           | 1/2 4          | 32'-3                                            | 5traight<br>1'-2"+3                                          | 60         |          |
| 15   | <b>3</b> e | Main Posts Ver            | +. 5 C      | 3/4 4          | 11- 2                                            | <u> </u>                                                     | 61         |          |
|      |            |                           |             | -/4"           | , ,                                              | 5'-3" ————————————————————————————————————                   |            |          |
| 16   |            | * @ Exp. Jt               | s. 4        | 74 4           | <b>6</b> '- 7"                                   |                                                              | 62         |          |
| 17   | •          | 4 Hoops                   | . 15        | 1/2 4          | 5-6                                              |                                                              | 63         |          |
|      |            |                           |             | 7              |                                                  |                                                              | 64         |          |
| 18   | • }        | Panel Posts Ver           |             | 4 4            | <del>                                     </del> | 5-0                                                          | 65         | <u> </u> |
| 19   |            | do                        | 36          | 44             | 5-8                                              | ·N 1'-3 → 3' - 9' - 1 2 N                                    |            | :        |
| 20   | •          | Ver                       | t. 129      | 1/2 4          | 4'-0"                                            | <u>w[ ]w</u>                                                 | 66         |          |
| ł    |            |                           |             |                | ļ                                                | 3'-0"                                                        | 67         |          |
| 21   | Coping     | H to J                    | 1           |                | 37-8                                             |                                                              | 68         |          |
| -22  | *          | D to H                    | 2           |                | 37-9                                             |                                                              | 69         |          |
| 23   | 9          | J +0 O                    | 3 nd 2      |                | 32'-4"<br>36'-0"                                 |                                                              | 70         |          |
| 24   | н          | O to E.e<br>W. end to     |             | -              |                                                  |                                                              | 70         |          |
| 26   | Girder ı   | under rail H+oJ           |             |                | 38-9                                             | 37' 0"                                                       | 71         |          |
| 27   | 11         | DtoH                      | 8           |                | 38-3                                             | 25. 0"                                                       | 72         |          |
| 28   |            | J +0 O                    | 8           |                | l                                                |                                                              | 73         |          |
| 29   |            | • •                       | 4           | 3/4 4          | 32'-6                                            | Straight                                                     | 74         |          |
| 30   | gê.        | 0 to E. e                 | nd 8        |                | 37-0                                             |                                                              | 75         |          |
| 31   | 40         | W. end to                 | <del></del> |                |                                                  |                                                              | 76         |          |
| 32   | e4         |                           | 4           | 1'4            | 33'-0"                                           | 1 0' 0" 11'E" 11' 0" d                                       |            |          |
| 33   | *          | • •                       | 2           | 1" +           | 37-6                                             |                                                              | 77         |          |
| 34   | k          | te                        | 2           | l' ¢           | 39-0                                             | 13'-0" - 11'-0" - 11'-0" - 1                                 | 78         |          |
|      |            |                           |             |                | <del> </del>                                     |                                                              | 79         |          |
| 35   | •          | D to H                    | 2           | 3/4 4          | 43'-0"                                           | 1-8-10-10-11-5-7-8-1-5-7-10-1-5-7-10-                        | 80         |          |
| 36   |            | H to J                    | 1           | 3/4 4          | 42-0                                             | 1-4-4-41-5-7-10-41-5-7-8-41-5-7-10-41-5-4-4-4-4              |            |          |
|      |            | ALC:                      |             | <del>-  </del> |                                                  |                                                              | 81         | Floor    |
| 37   | •          | J +0 O                    | 2           | 3/4 4          | 43'-0                                            | 1(-8"   10-10"   1-5   -7-8"   1-5   -7'-10"   -1-5   -7-10" |            |          |
| 38   |            | *                         |             | 3/4 4          | 27-2                                             | 7'-8"-11'5"-7'-6"-                                           | 82         | **       |
|      |            |                           |             |                |                                                  |                                                              | 83         |          |
| 39   | *          | Oto E.e.                  | nd I        | 3/4 9          | 43'-0"                                           | 1-5-7-10-1-5-7-10-1-5-7-10-1-5                               | 84         |          |
| 40   |            |                           |             | 3/4 4          | 36-0                                             |                                                              | 9.5        |          |
|      |            |                           |             | _              |                                                  | 7-10-1-5-1-1-5-1-1-5-1-10-0"                                 | 85         |          |
| 41   | *          | @ Posts                   | 2.4         | . 3/4° d       | 9-2                                              |                                                              | 86         |          |
|      |            |                           |             |                |                                                  | - 2'-0"+  2'-1                                               |            |          |
| 42   | 30         | @ Exp. Jts                | s. ව        | 3/4" 4         | 7-6                                              | - 1'-7"-+-2-4+                                               | 87         | Hoops    |
| 43   | **         | Hoops                     | 200         | 9 1/2" d       | 4-6"                                             | h 1'-6"                                                      | 88         |          |
|      | ,          |                           |             |                |                                                  |                                                              | 89         |          |
| 44   | Sidewalk   |                           | 8           |                | 37-6                                             |                                                              | 90         |          |
| 45   |            | D to H                    |             |                | 37'-0                                            |                                                              | 92         | Hoops    |
| 46   | •          | " J+00                    |             |                | 32-8                                             |                                                              | 93         | - cops   |
| 47   | h          | " W. end to               | עו   24     | 78             | Varies                                           | . 16@32-8 8 (32-8 + 28-8)                                    | 33         | <u></u>  |