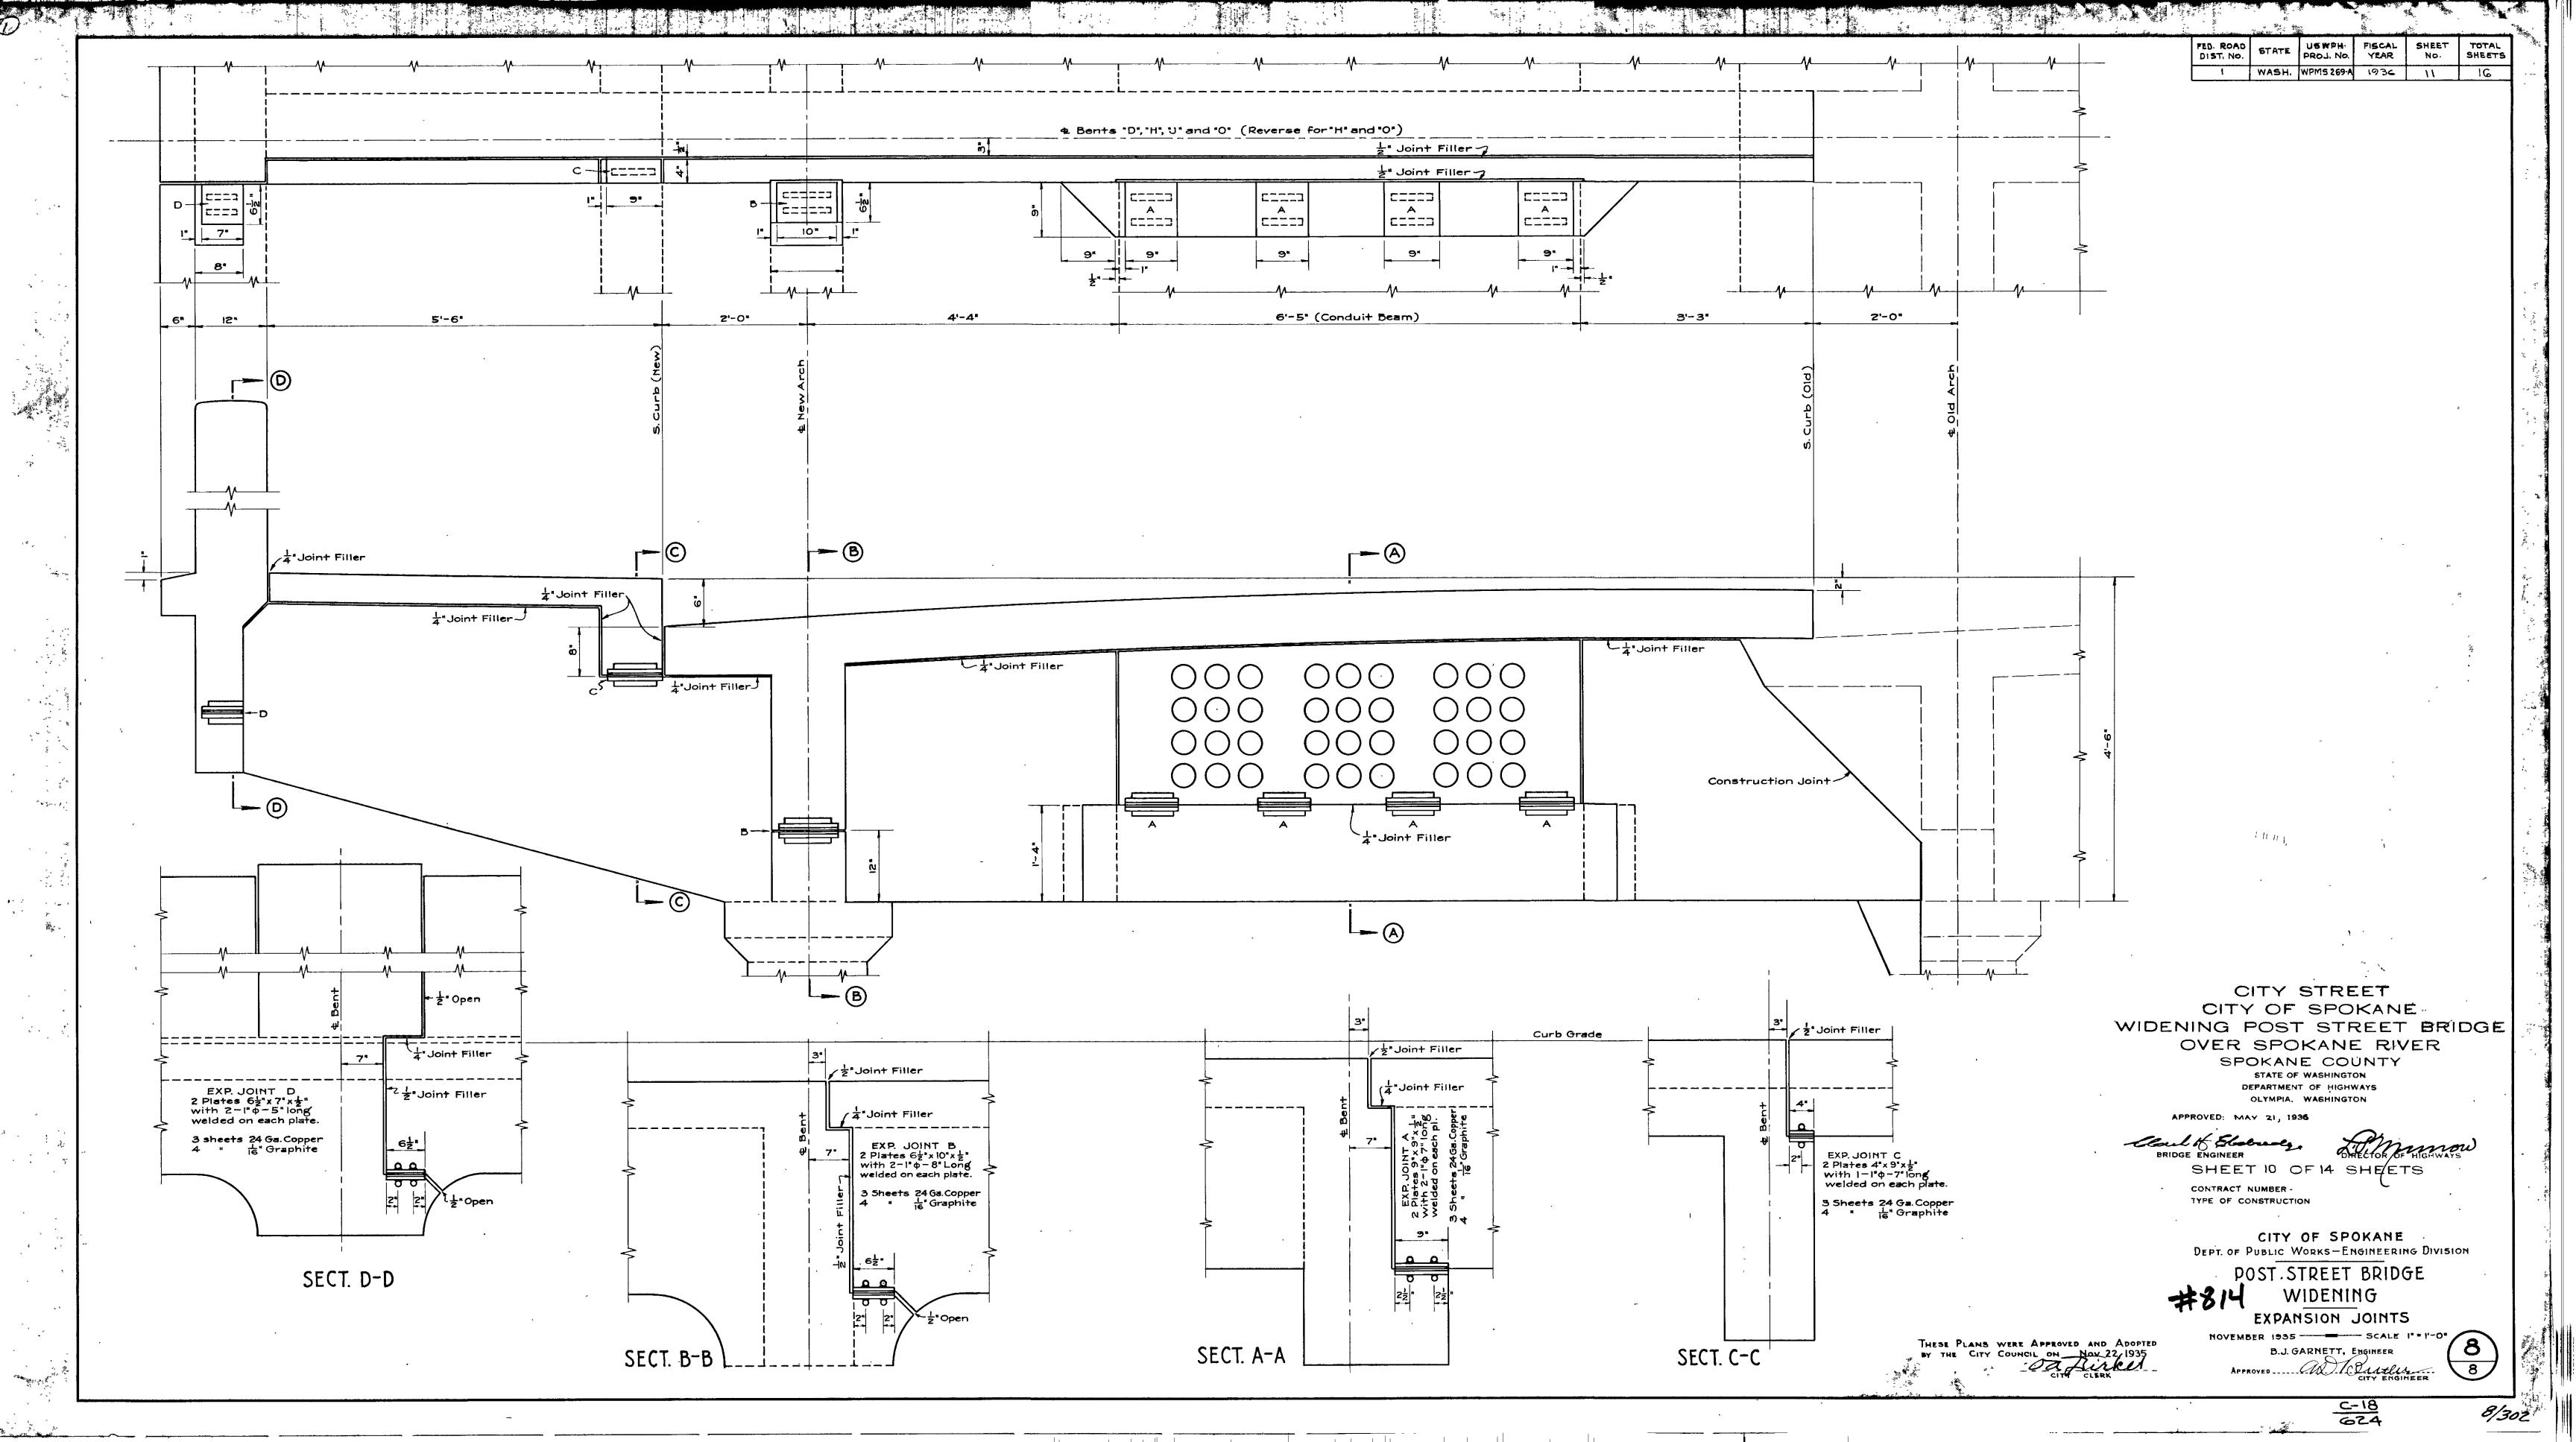

FED.ROAD STATE PROJ. HO. TEAR HO. SHEETS

1 WASH. WPMS-269-A 1936 12 16

| -    |            | BAR                       | LIST        | <b>,</b>       | A11 Dim                                          | ensions Out. to Out. Angles = 45°                            |            | •        |
|------|------------|---------------------------|-------------|----------------|--------------------------------------------------|--------------------------------------------------------------|------------|----------|
| Mark | Loc        | ation                     |             | Size           | Length                                           | Bending Diagram                                              | Mark       |          |
| 1    | Handrail 1 | Top H to J                | 2           | 3/4 Φ          | 39-4                                             |                                                              | 48         | Sidew    |
| 2    | M          | • D to H                  | 4           | 3/4 ¢          | 37-2"                                            |                                                              | 49         | Curb     |
| 3    | 41         | 4 J to 0                  | 4           |                | 32-9                                             |                                                              | 5`0        |          |
| 4    |            | do                        | 2           | <del></del> -  | 32-6                                             | 35'-8"                                                       | 5 I<br>5 2 |          |
| 5    | *          | O to E. e                 |             |                | 35-10                                            |                                                              | 53         |          |
| 6    | •          | W. end to                 | D 4         |                | 32-10                                            |                                                              | 54         | Sidew    |
| 8    | n D        | do<br>nel X Bottom H to J | 4           |                | 32'-8"<br>39'-4"                                 |                                                              | 55         | Sidew    |
| 9    | " Fai      | " Dto H                   |             |                | 36-8                                             |                                                              | 56         |          |
| 10   | **         | " J to O                  |             |                | 32'-4"                                           |                                                              | 57         |          |
| 11   | •          | al 68                     |             |                | 32-2"                                            | Straight                                                     |            |          |
| 12   |            | - Oto E. e                | nd 8        |                | 35′-5″                                           |                                                              | 58         |          |
| 13   |            | " Wend to                 |             |                | 32-5                                             |                                                              | 59         | W. W. F  |
| 14   |            | do                        | 4           | 1/2 4          | 32'-3                                            | 5traight<br>1'-2"+3                                          | 60         |          |
| 15   | <b>3</b> e | Main Posts Ver            | +. 5 C      | 3/4 4          | 11- 2                                            | <u> </u>                                                     | 61         |          |
|      |            |                           |             | -/4"           | , ,                                              | 5'-3" ————————————————————————————————————                   |            |          |
| 16   |            | * @ Exp. Jt               | s. 4        | 74 4           | <b>6</b> '- 7"                                   |                                                              | 62         |          |
| 17   | •          | 4 Hoops                   | . 15        | 1/2 4          | 5-6                                              |                                                              | 63         |          |
|      |            |                           |             | 7              |                                                  |                                                              | 64         |          |
| 18   | • }        | Panel Posts Ver           |             | 4 4            | <del>                                     </del> | 5-0                                                          | 65         | <u> </u> |
| 19   |            | do                        | 36          | 44             | 5-8                                              | ·N 1'-3 → 3' - 9' - 1 2 N                                    |            | :        |
| 20   | •          | Ver                       | t. 129      | 1/2 4          | 4'-0"                                            | <u>w[ ]w</u>                                                 | 66         |          |
| ł    |            |                           |             |                | ļ                                                | 3'-0"                                                        | 67         |          |
| 21   | Coping     | H to J                    | 1           |                | 37-8                                             |                                                              | 68         |          |
| -22  | *          | D to H                    | 2           |                | 37-9                                             |                                                              | 69         |          |
| 23   | 9          | J +0 O                    | 3 nd 2      |                | 32'-4"<br>36'-0"                                 |                                                              | 70         |          |
| 24   | н          | O to E.e<br>W. end to     |             | -              |                                                  |                                                              | 70         |          |
| 26   | Girder ı   | under rail H+oJ           |             |                | 38-9                                             | 37' 0"                                                       | 71         |          |
| 27   | 11         | DtoH                      | 8           |                | 38-3                                             | 25. 0"                                                       | 72         |          |
| 28   |            | J +0 O                    | 8           |                | l                                                |                                                              | 73         |          |
| 29   |            | • •                       | 4           | 3/4 4          | 32'-6                                            | Straight                                                     | 74         |          |
| 30   | gê.        | 0 to E. e                 | nd 8        |                | 37-0                                             |                                                              | 75         |          |
| 31   | 40         | W. end to                 | <del></del> |                |                                                  |                                                              | 76         |          |
| 32   | e4         |                           | 4           | 1'4            | 33'-0"                                           | 1 0' 0" 11'E" 11' 0" d                                       |            |          |
| 33   | *          | • •                       | 2           | 1" +           | 37-6                                             |                                                              | 77         |          |
| 34   | k          | te                        | 2           | l' ¢           | 39-0                                             | 13'-0" - 11'-0" - 11'-0" - 1                                 | 78         |          |
|      |            |                           |             |                | <del> </del>                                     |                                                              | 79         |          |
| 35   | •          | D to H                    | 2           | 3/4 4          | 43'-0"                                           | 1-8-10-10-11-5-7-8-1-5-7-10-1-5-7-10-                        | 80         |          |
| 36   |            | H to J                    | 1           | 3/4 4          | 42-0                                             | 1-4-4-41-5-7-10-41-5-7-8-41-5-7-10-41-5-4-4-4-4              |            |          |
|      |            | ALC:                      |             | <del>-  </del> |                                                  |                                                              | 81         | Floor    |
| 37   | •          | J +0 O                    | 2           | 3/4 4          | 43'-0                                            | 1(-8"   10-10"   1-5   -7-8"   1-5   -7'-10"   -1-5   -7-10" |            |          |
| 38   |            | *                         |             | 3/4 4          | 27-2                                             | 7'-8"-11'5"-7'-6"-                                           | 82         | **       |
|      |            |                           |             |                |                                                  |                                                              | 83         |          |
| 39   | *          | Oto E.e.                  | nd I        | 3/4 9          | 43'-0"                                           | 1-5-7-10-1-5-7-10-1-5-7-10-1-5                               | 84         |          |
| 40   |            |                           |             | 3/4 4          | 36-0                                             |                                                              | 9.5        |          |
|      |            |                           |             | _              |                                                  | 7-10-1-5-1-1-5-1-1-5-1-10-0"                                 | 85         |          |
| 41   | *          | @ Posts                   | 2.4         | . 3/4° d       | 9-2                                              |                                                              | 86         |          |
|      |            |                           |             |                |                                                  | - 2'-0"+  2'-1                                               |            |          |
| 42   | 30         | @ Exp. Jts                | s. ව        | 3/4" 4         | 7-6                                              | - 1'-7"-+-2-4+                                               | 87         | Hoops    |
| 43   | **         | Hoops                     | 200         | 9 1/2" d       | 4-6"                                             | h 1'-6"                                                      | 88         |          |
|      | ,          |                           |             |                |                                                  |                                                              | 89         |          |
| 44   | Sidewalk   |                           | 8           |                | 37-6                                             |                                                              | 90         |          |
| 45   |            | D to H                    |             |                | 37'-0                                            |                                                              | 92         | Hoops    |
| 46   | •          | " J+00                    |             |                | 32-8                                             |                                                              | 93         | - cops   |
| 47   | h          | " W. end to               | עו   24     | 78             | Varies                                           | . 16@32-8 8 (32-8 + 28-8)                                    | 33         | <u></u>  |