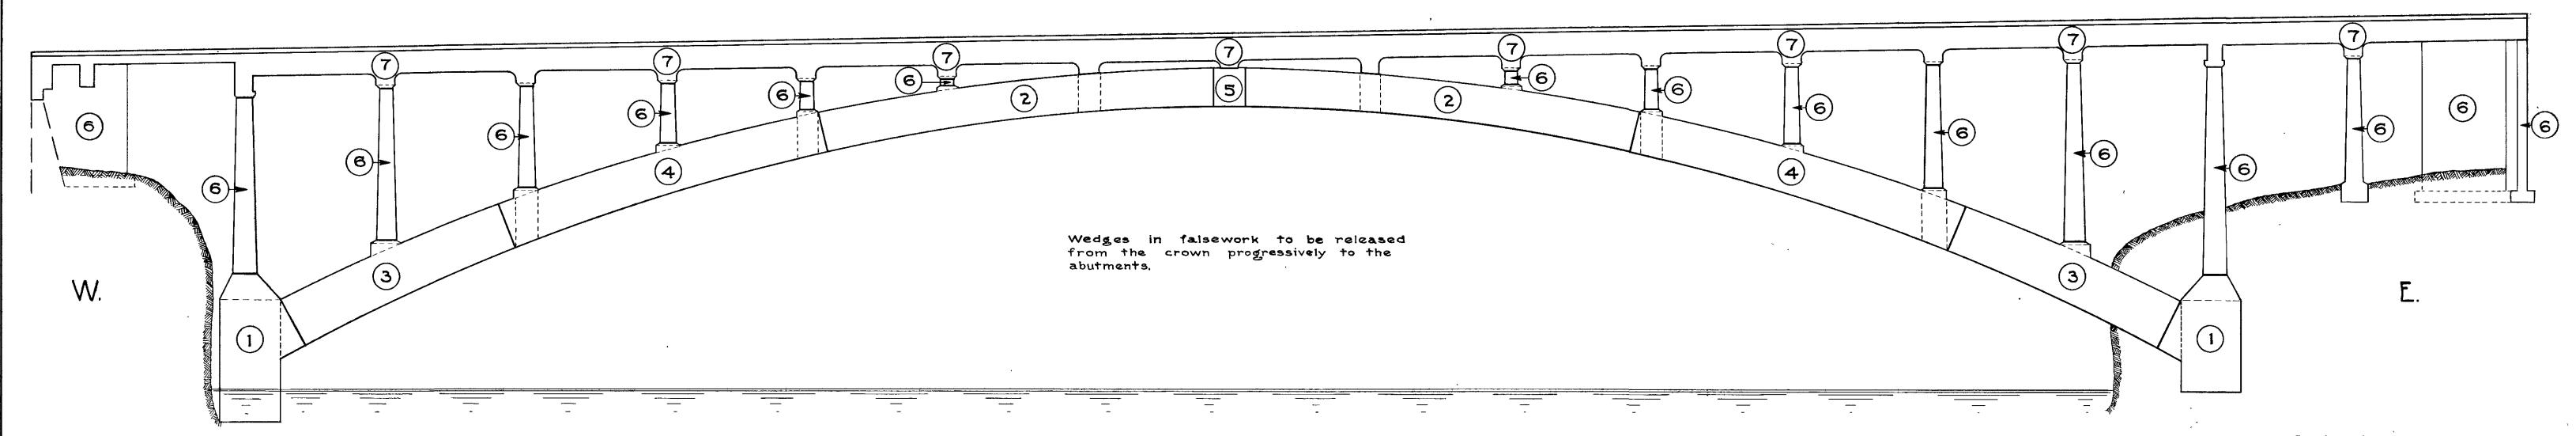

D: MAY 21, 1956

BRIDGE ENGINEER

SHEET 12 OF 14 SHEETS

CITY OF SPOKANE
DEPT. OF PUBLIC WORKS ENGINEERING DIVISION

POST STREET BRIDGE

WIDENING BAR LIST

NOVEMBER 1935 B. J. GARNETT, ENGINEER



C-18 624

8/304



DATA DESIGN H-15 Loading

CLASS "A" CONCRETE fc = 1000 #/u" CLASS "B" CONCRETE fc = 750 #/a" fs = 18000 #/p"

|       | CONCRETE PLACIN       | NG     |
|-------|-----------------------|--------|
| Order | Location              | Number |
| 1     | Abutments             | 1      |
| 2     | Arch & Struts         | 2      |
| 3     | Arch                  | 3      |
| 4     | Arch & Struts         | 4      |
| 5     | Arch                  | 5      |
| 6     | Columns, Walls & M.H. | 6      |
| 7     | Roadway               | 7      |
| 8     | Handrail              | 8      |



SECTION ON & OF NEW ARCH

CITY STREET CITY OF SPOKANE WIDENING POST STREET BRIDGE OVER SPOKANE RIVER SPOKANE COUNTY

STATE OF WASHINGTON DEPARTMENT OF HIGHWAYS OLYMPIA, WASHINGTON

APPROVED: MAY 21, 1936

SHEET 13 OF 14 SHEETS CITY OF SPOKANE

DEPT OF PUBLIC WORKS-ENGINEERING DIVISION

POST STREET BRIDGE

CONCRETE PLACING NOVEMBER 1935

B.J. GARNETT, ENGINEER APPROVED \_\_\_\_\_\_CITY ENGINEER

8-20-36 See sheet 6-A for pouring of arch rib A.M.B. W.T. R Revision

GEN TO THE STATE OF THE STATE O



8/306



CASEI (Dead Load only) Crown Thrust = 2,350 K.

PT. THRUST HRUST ARM MOM. STRESS Ibs. sq. in. bd\*/a' ac (ft.) H (ac) '# GM/bd2 Int. Ext.

| ì                             | 2640K                                                            | 462                                    | + .19