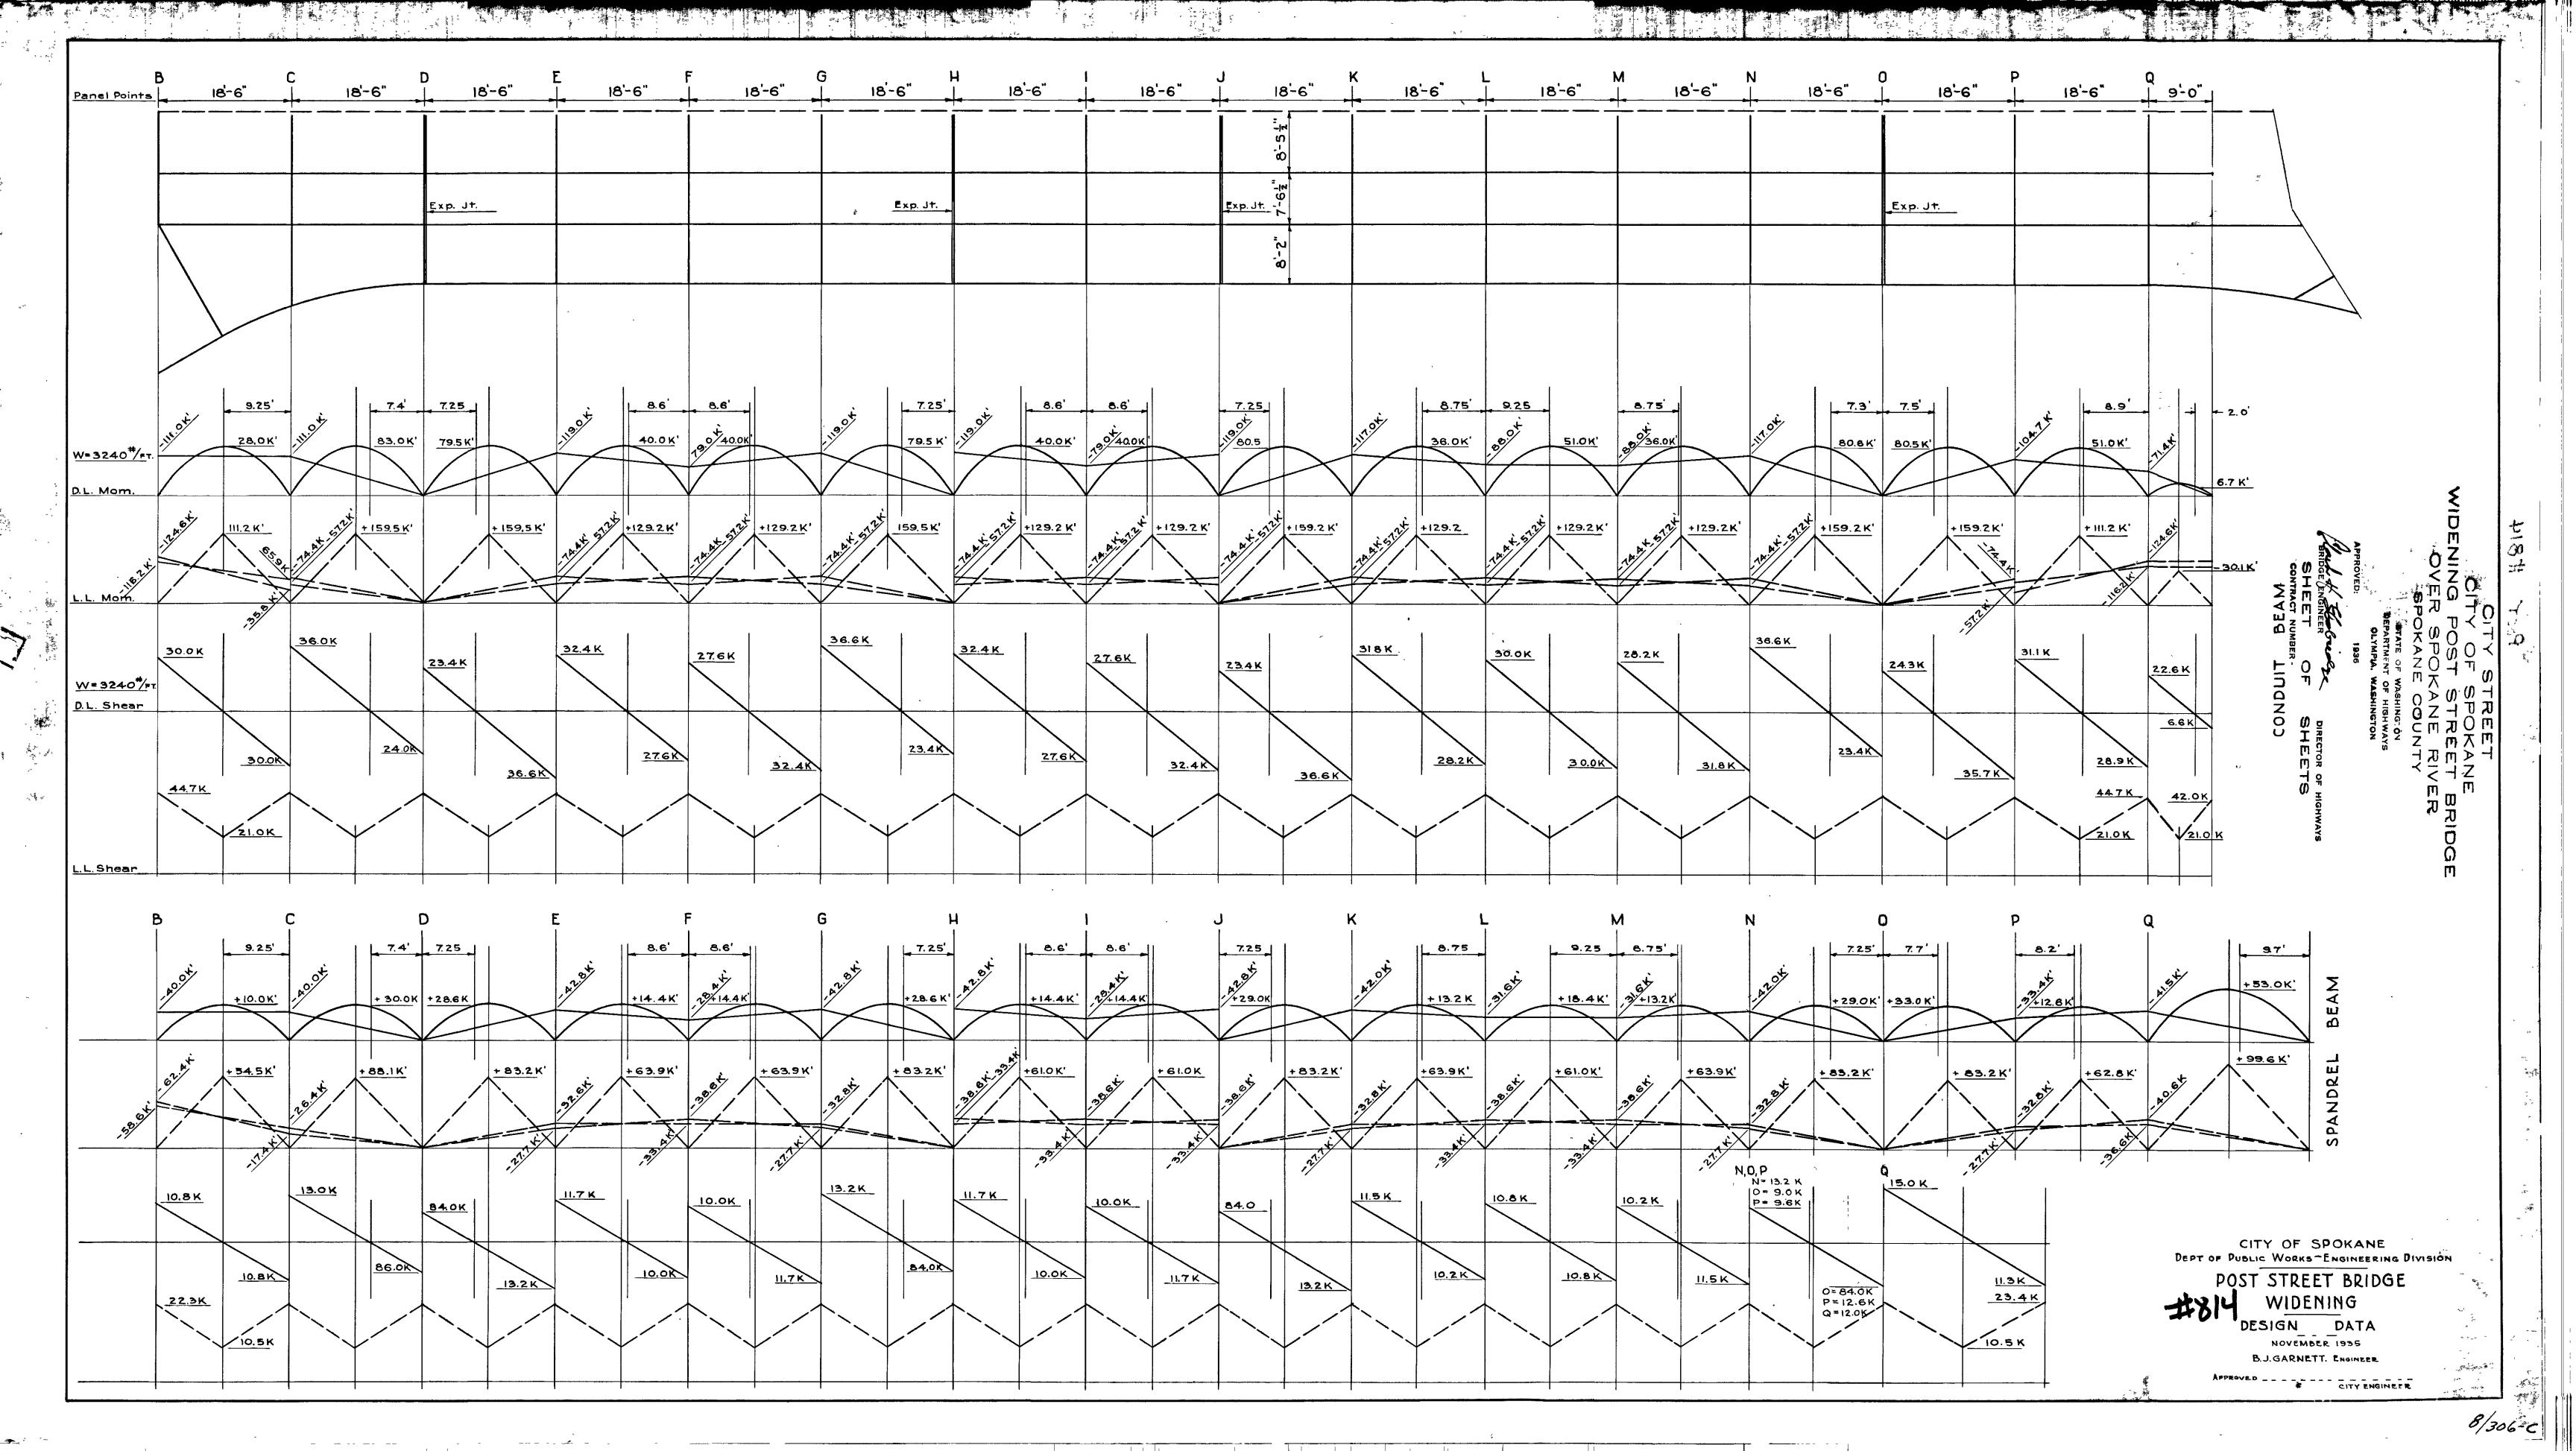

FED.ROAD STATE PROJ. HO. TEAR HO. SHEETS

1 WASH. WPMS-269-A 1936 12 16

| -    |            | BAR                       | LIST        | <b>,</b>       | A11 Dim                                          | ensions Out. to Out. Angles = 45°                            |            | •        |
|------|------------|---------------------------|-------------|----------------|--------------------------------------------------|--------------------------------------------------------------|------------|----------|
| Mark | Loc        | ation                     |             | Size           | Length                                           | Bending Diagram                                              | Mark       |          |
| 1    | Handrail 1 | Top H to J                | 2           | 3/4 Φ          | 39-4                                             |                                                              | 48         | Sidew    |
| 2    | M          | • D to H                  | 4           | 3/4 ¢          | 37-2"                                            |                                                              | 49         | Curb     |
| 3    | 41         | 4 J to 0                  | 4           |                | 32-9                                             |                                                              | 5`0        |          |
| 4    |            | do                        | 2           | <del></del> -  | 32-6                                             | 35'-8"                                                       | 5 I<br>5 2 |          |
| 5    | *          | O to E. e                 |             |                | 35-10                                            |                                                              | 53         |          |
| 6    | •          | W. end to                 | D 4         |                | 32-10                                            |                                                              | 54         | Sidew    |
| 8    | n D        | do<br>nel X Bottom H to J | 4           |                | 32'-8"<br>39'-4"                                 |                                                              | 55         | Sidew    |
| 9    | " Fai      | " Dto H                   |             |                | 36-8                                             |                                                              | 56         |          |
| 10   | **         | " J to O                  |             |                | 32'-4"                                           |                                                              | 57         |          |
| 11   | •          | al 68                     |             |                | 32-2"                                            | Straight                                                     |            |          |
| 12   |            | - Oto E. e                | nd 8        |                | 35′-5″                                           |                                                              | 58         |          |
| 13   |            | " Wend to                 |             |                | 32-5                                             |                                                              | 59         | W. W. F  |
| 14   |            | do                        | 4           | 1/2 4          | 32'-3                                            | 5traight<br>1'-2"+3                                          | 60         |          |
| 15   | <b>3</b> e | Main Posts Ver            | +. 5 C      | 3/4 4          | 11- 2                                            | <u> </u>                                                     | 61         |          |
|      |            |                           |             | -/4"           | , ,                                              | 5'-3" ————————————————————————————————————                   |            |          |
| 16   |            | * @ Exp. Jt               | s. 4        | 74 4           | <b>6</b> '- 7"                                   |                                                              | 62         |          |
| 17   | •          | 4 Hoops                   | . 15        | 1/2 4          | 5-6                                              |                                                              | 63         |          |
|      |            |                           |             | 7              |                                                  |                                                              | 64         |          |
| 18   | • }        | Panel Posts Ver           |             | 4 4            | <del>                                     </del> | 5-0                                                          | 65         | <u> </u> |
| 19   |            | do                        | 36          | 44             | 5-8                                              | ·N 1'-3 → 3' - 9' - 1 2 N                                    |            | :        |
| 20   | •          | Ver                       | t. 129      | 1/2 4          | 4'-0"                                            | <u>w[ ]w</u>                                                 | 66         |          |
| ł    |            |                           |             |                | ļ                                                | 3'-0"                                                        | 67         |          |
| 21   | Coping     | H to J                    | 1           |                | 37-8                                             |                                                              | 68         |          |
| -22  | *          | D to H                    | 2           |                | 37-9                                             |                                                              | 69         |          |
| 23   | 9          | J +0 O                    | 3 nd 2      |                | 32'-4"<br>36'-0"                                 |                                                              | 70         |          |
| 24   | н          | O to E.e<br>W. end to     |             | -              |                                                  |                                                              | 70         |          |
| 26   | Girder ı   | under rail H+oJ           |             |                | 38-9                                             | 37' 0"                                                       | 71         |          |
| 27   | 11         | DtoH                      | 8           |                | 38-3                                             | 25. 0"                                                       | 72         |          |
| 28   |            | J +0 O                    | 8           |                | l                                                |                                                              | 73         |          |
| 29   |            | • •                       | 4           | 3/4 4          | 32'-6                                            | Straight                                                     | 74         |          |
| 30   | gê.        | 0 to E. e                 | nd 8        |                | 37-0                                             |                                                              | 75         |          |
| 31   | 40         | W. end to                 | <del></del> |                |                                                  |                                                              | 76         |          |
| 32   | e4         |                           | 4           | 1'4            | 33'-0"                                           | 1 0' 0" 11'E" 11' 0" d                                       |            |          |
| 33   | *          | • •                       | 2           | 1" +           | 37-6                                             |                                                              | 77         |          |
| 34   | k          | te                        | 2           | l' ¢           | 39-0                                             | 13'-0" - 11'-0" - 11'-0" - 1                                 | 78         |          |
|      |            |                           |             |                | <del> </del>                                     |                                                              | 79         |          |
| 35   | •          | D to H                    | 2           | 3/4 4          | 43'-0"                                           | 1-8-10-10-11-5-7-8-1-5-7-10-1-5-7-10-                        | 80         |          |
| 36   |            | H to J                    | 1           | 3/4 4          | 42-0                                             | 1-4-4-41-5-7-10-41-5-7-8-41-5-7-10-41-5-4-4-4-4              |            |          |
|      |            | ALC:                      |             | <del>-  </del> |                                                  |                                                              | 81         | Floor    |
| 37   | •          | J +0 O                    | 2           | 3/4 4          | 43'-0                                            | 1(-8"   10-10"   1-5   -7-8"   1-5   -7'-10"   -1-5   -7-10" |            |          |
| 38   |            | *                         |             | 3/4 4          | 27-2                                             | 7'-8"-11'5"-7'-6"-                                           | 82         | **       |
|      |            |                           |             |                |                                                  |                                                              | 83         |          |
| 39   | *          | Oto E.e.                  | nd I        | 3/4 9          | 43'-0"                                           | 1-5-7-10-1-5-7-10-1-5-7-10-1-5                               | 84         |          |
| 40   |            |                           |             | 3/4 4          | 36-0                                             |                                                              | 9.5        |          |
|      |            |                           |             | _              |                                                  | 7-10-1-5-1-1-5-1-1-5-1-10-0"                                 | 85         |          |
| 41   | *          | @ Posts                   | 2.4         | . 3/4° d       | 9-2                                              |                                                              | 86         |          |
|      |            |                           |             |                |                                                  | - 2'-0"+  2'-1                                               |            |          |
| 42   | 30         | @ Exp. Jts                | s. ව        | 3/4" 4         | 7-6                                              | - 1'-7"-+-2-4+                                               | 87         | Hoops    |
| 43   | **         | Hoops                     | 200         | 9 1/2" d       | 4-6"                                             | h 1'-6"                                                      | 88         |          |
|      | ,          |                           |             |                |                                                  |                                                              | 89         |          |
| 44   | Sidewalk   |                           | 8           |                | 37-6                                             |                                                              | 90         |          |
| 45   |            | D to H                    |             |                | 37'-0                                            |                                                              | 92         | Hoops    |
| 46   | •          | " J+00                    |             |                | 32-8                                             |                                                              | 93         | - cops   |
| 47   | h          | " W. end to               | עו   24     | 78             | Varies                                           | . 16@32-8 8 (32-8 + 28-8)                                    | 33         | <u></u>  |