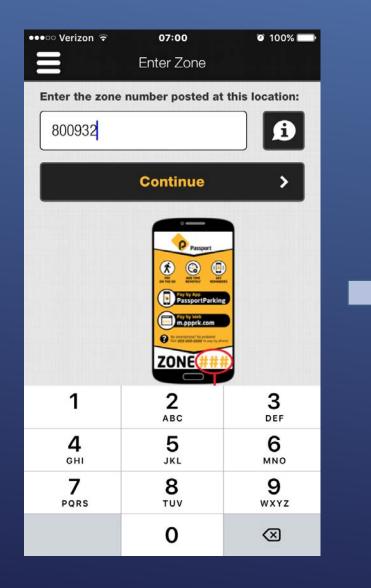

# STARTING A NEW PARKING SESSION

### STARTING A NEW PARKING SESSION - CONTINUED