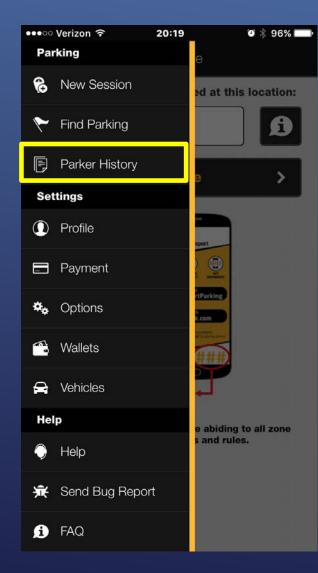

# PROFILE SETUP

| •••00    | Verizon ᅙ      | 20:19 | 96% 🗖                 |
|----------|----------------|-------|-----------------------|
| Par      | king           |       | е                     |
| ¢        | New Session    |       | ed at this location:  |
| ۲        | Find Parking   |       | Ð                     |
| F        | Parker History |       | • >                   |
| Set      | tings          |       |                       |
| 0        | Profile        |       | sport                 |
|          | Payment        |       | 0                     |
| ۰,       | Options        |       | rtParking<br>k.com    |
| <b>*</b> | Wallets        |       |                       |
| â        | Vehicles       |       |                       |
| Hel      | р              |       | e abiding to all zone |
| Q        | Help           |       | s and rules.          |
| ¥        | Send Bug Repor | ſ     |                       |
| ß        | FAQ            |       |                       |

## PROFILE OPTIONS