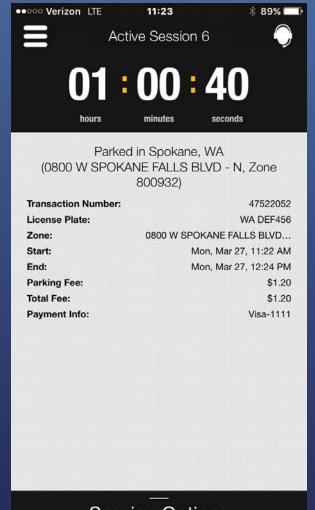

|
|            |                                         |                                          |
|            |                                         |                                          |
|            |                                         |                                          |
|            |                                         |                                          |



# STARTING A NEW PARKING SESSION







### STARTING A NEW PARKING SESSION - CONTINUED







# RELOADABLE WALLET





- Optional feature
- Allows customers to pre-pay for parking
- Load funds and charge against them
- Reload when empty
- City can offer promotions

Wallet Promotion! If you Load:

\$20 **\$**22 (until May 15, 2017)

# ACTIVE PARKING SESSION DETAILS







**Session Options** 

# COMPLETION OF ACTIVE SESSION



# TRANSACTION RECORDS



|              | Parker History  | $\odot$        |
|--------------|-----------------|----------------|
| Sun, Mar 2   | 6, 11:39 AM     | \$1.20         |
| 0100 S JEFFI | ERSON ST - W    | Zone 806329    |
| Sun, Mar 2   | 6, 11:37 AM     | \$1.20         |
| 900 W Bridge | e Ave - S       | Zone 800119    |
| Sun, Mar 2   | 6, 09:38 AM     | \$2.40         |
| 0700 W RIVE  | RSIDE AVE - N   | Zone 802912    |
| Sat, Mar 25  | 5, 01:31 PM     | \$1.20         |
| 0800 W RIVE  | RSIDE AVE - N   | Zone 803012    |
| Sat, Mar 25  | 5, 11:06 AM     | \$1.20         |
| 1200 W SEC   | OND AVE - N     | Zone 806324    |
| Sat, Mar 25  | 5, 11:05 AM     | \$2.41         |
| 0100 S JEFFI | ERSON ST - W    | Zone