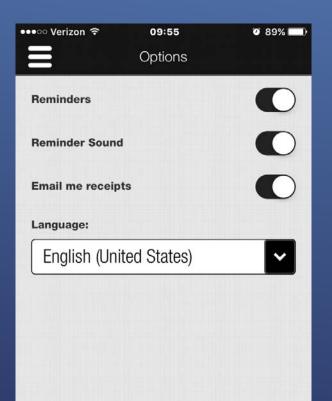

our debit/credi | t card number       |
|                        |                     |
| Enter Card Number      | <b>O</b><br>Scan    |
| Exp. month:            | Exp. year:          |
| 1 🗸                    | 2017 🗸              |
| Billing Zip:           |                     |
| Zip Code               |                     |
| Name this card:        |                     |
| Friendly card name     |                     |
| S                      | ave >               |
| VISA                   | AMERICAN<br>EXPRESS |
| Read our               | privacy policy.     |
|                        |                     |
|                        |                     |
|                        |                     |
|                        |                     |



## PROFILE OPTIONS







# VEHICLE SETUP



| $\leq$     | Add Veh                                 | icle                                     |
|------------|-----------------------------------------|------------------------------------------|
|            | license plate nun<br>haracters*) of the | nber (including<br>e vehicle you want to |
| Plate      |                                         |                                          |
| State / Pr | ovince                                  |                                          |
| AK         |                                         | ~                                        |
| Vehicle fr | iendly name                             |                                          |
| Vehicle    | friendly name                           |