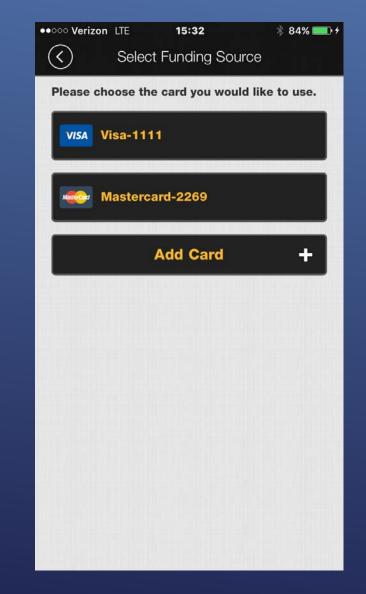

# STARTING A NEW PARKING SESSION

### STARTING A NEW PARKING SESSION - CONTINUED