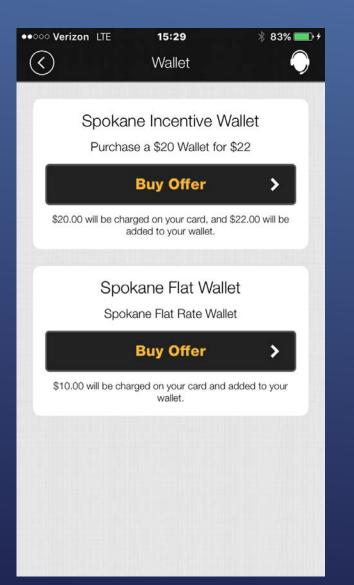

# RELOADABLE WALLET

- Optional feature
- Allows customers to pre-pay for parking
- Load funds and charge against them
- Reload when empty
- City can offer promotions

Wallet Promotion! If you Load:

\$20 **\$**22 (until May 15, 2017)