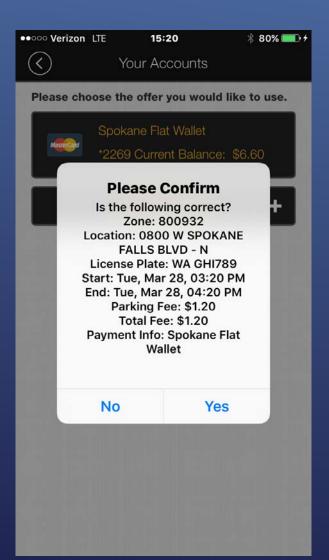

# STARTING A NEW PARKING SESSION

### STARTING A NEW PARKING SESSION - CONTINUED