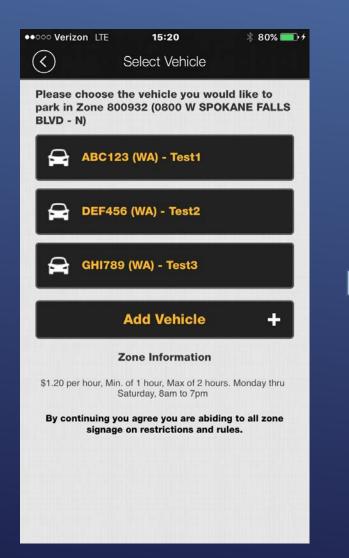

# VEHICLE SETUP

| $\leq$     | Add Veh                                 | icle                                     |
|------------|-----------------------------------------|------------------------------------------|
|            | license plate nun<br>haracters*) of the | nber (including<br>e vehicle you want to |
| Plate      |                                         |                                          |
| State / Pr | ovince                                  |                                          |
| AK         |                                         | ~                                        |
| Vehicle fr | iendly name                             |                                          |
| Vehicle    | friendly name                           |                                          |
|            |                                         |                                          |
|            | Save                                    | >                                        |
|            | Read our privacy                        | / policy.                                |
|            |                                         |                                          |
|            |                                         |                                          |
|            |                                         |                                          |
|            |                                         |                                          |
|            |                                         |                                          |

# STARTING A NEW PARKING SESSION

### STARTING A NEW PARKING SESSION - CONTINUED