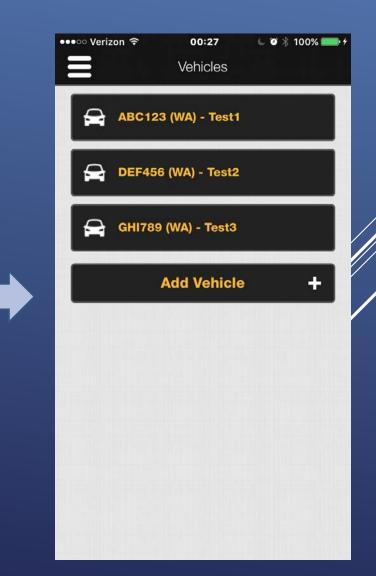

# VEHICLE SETUP

| $\leq$     | Add Veh                                 | icle                                     |
|------------|-----------------------------------------|------------------------------------------|
|            | license plate nun<br>haracters*) of the | nber (including<br>e vehicle you want to |
| Plate      |                                         |                                          |
| State / Pr | ovince                                  |                                          |
| AK         |                                         | ~                                        |
| Vehicle fr | iendly name                             |                                          |
| Vehicle    | friendly name                           |                                          |
|            |                                         |                                          |
|            | Save                                    | >                                        |
|            | Read our privacy                        | / policy.                                |
|            |                                         |                                          |
|            |                                         |                                          |
|            |                                         |                                          |
|            |                                         |                                          |
|            |                                         |                                          |