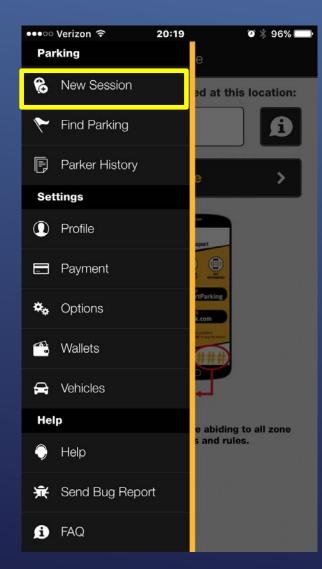

# PROFILE SETUP

| •••00    | Verizon ᅙ      | 20:19 | 96% 🗖                 |
|----------|----------------|-------|-----------------------|
| Par      | king           |       | е                     |
| ¢        | New Session    |       | ed at this location:  |
| ۲        | Find Parking   |       | Ð                     |
| F        | Parker History |       | • >                   |
| Set      | tings          |       |                       |
| 0        | Profile        |       | sport                 |
|          | Payment        |       | 0                     |
| ۰,       | Options        |       | rtParking<br>k.com    |
| <b>*</b> | Wallets        |       |                       |
| â        | Vehicles       |       |                       |
| Hel      | р              |       | e abiding to all zone |
| Q        | Help           |       | s and rules.          |
| ¥        | Send Bug Repor | ſ     |                       |
| ß        | FAQ            |       |                       |

# STARTING A NEW PARKING SESSION