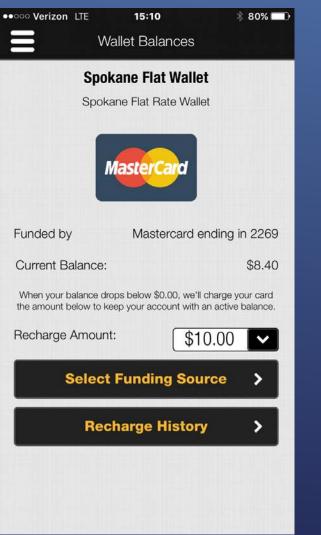

# RELOADABLE WALLET

- Optional feature
- Allows customers to pre-pay for parking
- Load funds and charge against them
- Reload when empty
- City can offer promotions

Wallet Promotion! If you Load:

\$20 **\$**22 (until May 15, 2017)

# WALLET INFORMATION