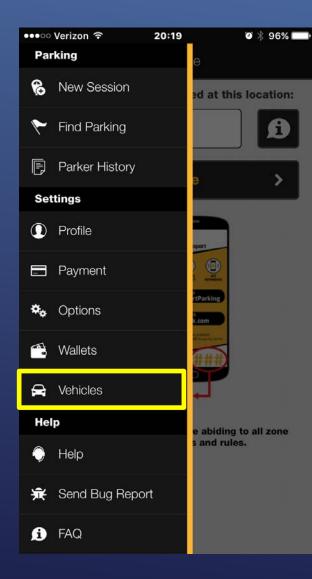

# VEHICLE SETUP

| $\leq$     | Add Veh                                 | icle                                     |
|------------|-----------------------------------------|------------------------------------------|
|            | license plate nun<br>haracters*) of the | nber (including<br>e vehicle you want to |
| Plate      |                                         |                                          |
| State / Pr | ovince                                  |                                          |
| AK         |                                         | ~                                        |
| Vehicle fr | iendly name                             |                                          |
| Vehicle    | friendly name                           |                                          |
|            |                                         |                                          |
|            | Save                                    | >                                        |
|            | Read our privacy                        | / policy.                                |
|            |                                         |                                          |
|            |                                         |                                          |
|            |                                         |                                          |
|            |                                         |                                          |
|            |                                         |                                          |