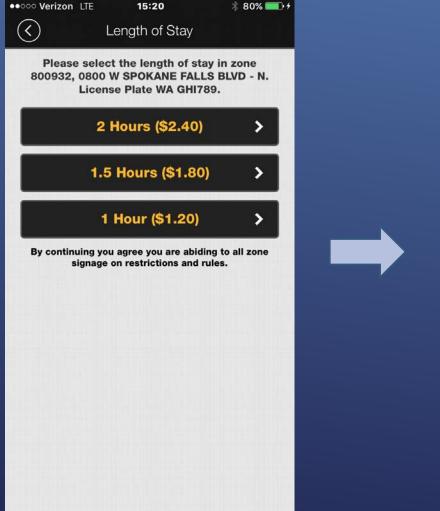

# STARTING A NEW PARKING SESSION

### STARTING A NEW PARKING SESSION - CONTINUED