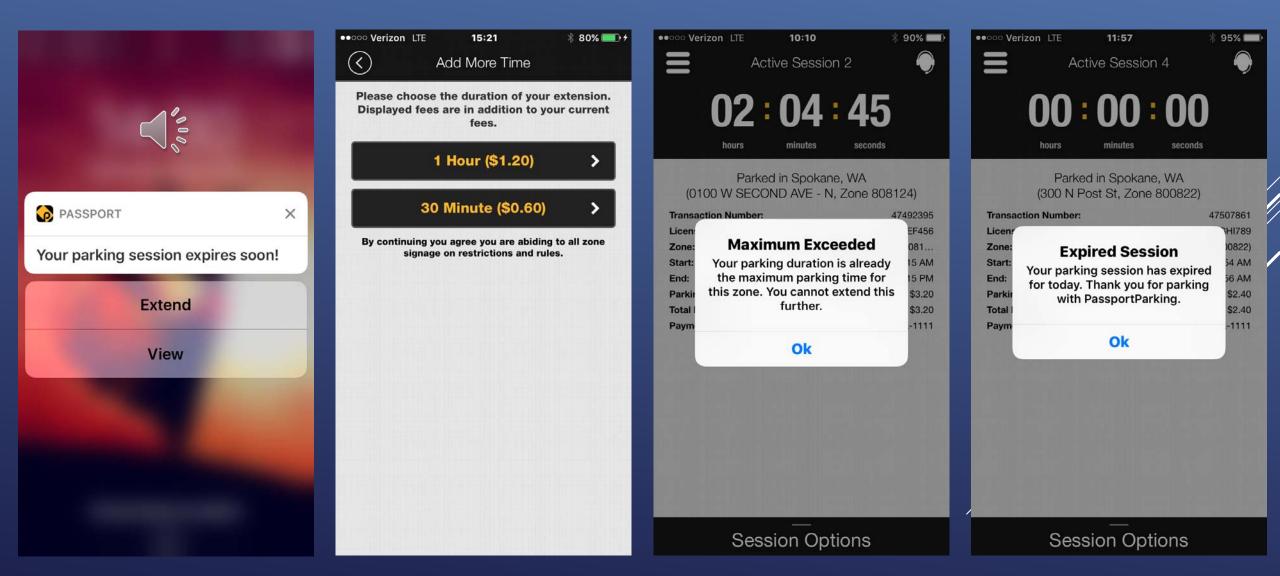

# ACTIVE PARKING SESSION DETAILS

**Session Options** 

# COMPLETION OF ACTIVE SESSION