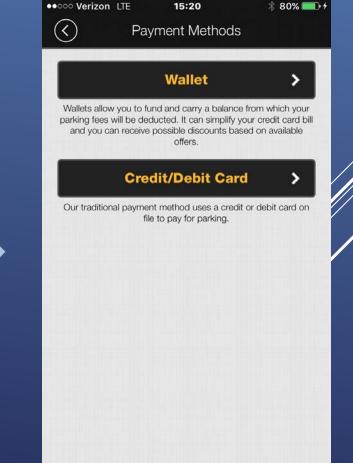

# PAYMENT SETUP

| ●●●○ Verizon 🗢 2       | 20:20 🛛 🖇 96% 🗔     |
|------------------------|---------------------|
| ( Add Payı             | ment Details        |
| Enter your debit/credi | t card number       |
|                        |                     |
| Enter Card Number      | <b>O</b><br>Scan    |
| Exp. month:            | Exp. year:          |
| 1 🗸                    | 2017 🗸              |
| Billing Zip:           |                     |
| Zip Code               |                     |
| Name this card:        |                     |
| Friendly card name     |                     |
| S                      | ave >               |
| VISA                   | AMERICAN<br>EXPRESS |
| Read our               | privacy policy.     |
|                        |                     |
|                        |                     |
|                        |                     |
|                        |                     |