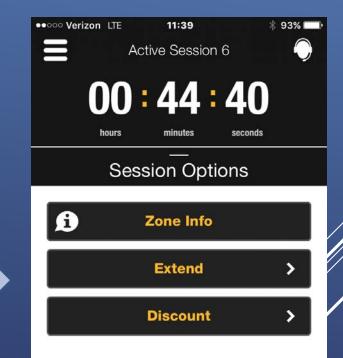

|
|            |                                         |                                          |
|            |                                         |                                          |
|            |                                         |                                          |
|            |                                         |                                          |



# STARTING A NEW PARKING SESSION







### STARTING A NEW PARKING SESSION - CONTINUED







# RELOADABLE WALLET





- Optional feature
- Allows customers to pre-pay for parking
- Load funds and charge against them
- Reload when empty
- City can offer promotions

Wallet Promotion! If you Load:

\$20 **\$**22 (until May 15, 2017)

# ACTIVE PARKING SESSION DETAILS







**Session Options** 

# COMPLETION OF ACTIVE SESSION



# TRANSACTION RECORDS



|              | Parker History  | $\odot$        |
|--------------|-----------------|----------------|
| Sun, Mar 2   | 6, 11:39 AM     | \$1.20         |
| 0100 S JEFFI | ERSON ST - W    | Zone 806329    |
| Sun, Mar 2   | 6, 11:37 AM     | \$1.20         |
| 900 W Bridge | e Ave - S       | Zone 800119    |
| Sun, Mar 2   | 6, 09:38 AM     | \$2.40         |
| 0700 W RIVE  | RSIDE AVE - N   | Zone 802912    |
| Sat, Mar 25  | 5, 01:31 PM     | \$1.20         |
| 0800 W RIVE  | RSIDE AVE - N   | Zone 803012    |
| Sat, Mar 25  | 5, 11:06 AM     | \$1.20         |
| 1200 W SEC   | OND AVE - N     | Zone 806324    |
| Sat, Mar 25  | 5, 11:05 AM     | \$2.41         |
| 0100 S JEFFI | ERSON ST - W    | Zone 8