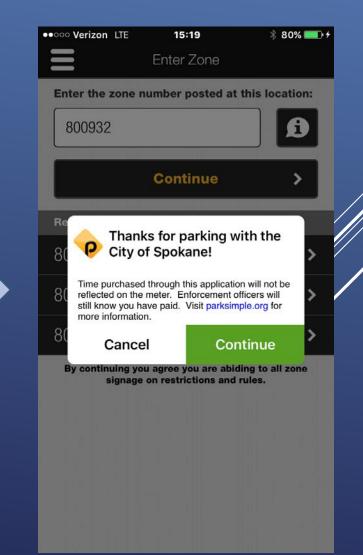

|                                          |
|            | Save                                    | >                                        |
|            | Read our privacy                        | / policy.                                |
|            |                                         |                                          |
|            |                                         |                                          |
|            |                                         |                                          |
|            |                                         |                                          |
|            |                                         |                                          |



# STARTING A NEW PARKING SESSION







### STARTING A NEW PARKING SESSION - CONTINUED







# RELOADABLE WALLET





- Optional feature
- Allows customers to pre-pay for parking
- Load funds and charge against them
- Reload when empty
- City can offer promotions

Wallet Promotion! If you Load:

\$20 **\$**22 (until May 15, 2017)

# ACTIVE PARKING SESSION DETAILS







**Session Options** 

# COMPLETION OF ACTIVE SESSION



# TRANSACTION RECORDS



|              | Parker History  | $\odot$        |
|--------------|-----------------|----------------|
| Sun, Mar 2   | 6, 11:39 AM     | \$1.20         |
| 0100 S JEFFI | ERSON ST - W    | Zone 806329    |
| Sun, Mar 2   | 6, 11:37 AM     | \$1.20         |
| 900 W Bridge | e Ave - S       | Zone 800119    |
| Sun, Mar 2   | 6, 09:38 AM     | \$2.40         |
| 0700 W RIVE  | RS