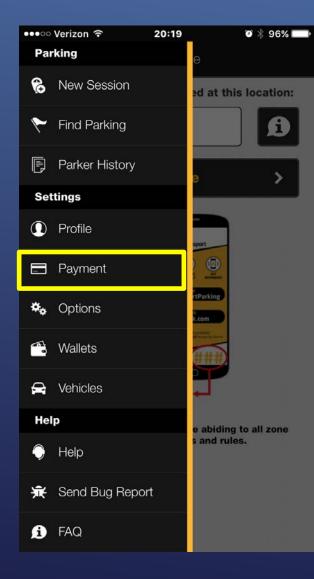

|
|                      |         |                             |
| Name                 |         |                             |
| Passport ID<br>Email |         | #######<br>email@server.com |
|                      | Update  | >                           |
|                      |         |                             |
|                      |         |                             |
|                      |         |                             |
|                      |         |                             |
|                      |         |                             |
|                      |         |                             |
|                      |         |                             |
|                      |         |                             |

# PAYMENT SETUP



| ●●●○ Verizon 🗢 2       | 20:20 🛛 🖇 96% 🗔     |
|------------------------|---------------------|
| ( Add Payı             | ment Details        |
| Enter your debit/credi | t card number       |
|                        |                     |
| Enter Card Number      | <b>O</b><br>Scan    |
| Exp. month:            | Exp. year:          |
| 1 🗸                    | 2017 🗸              |
| Billing Zip:           |                     |
| Zip Code               |                     |
| Name this card:        |                     |
| Friendly card name     |                     |
| S                      | ave >               |
| VISA                   | AMERICAN<br>EXPRESS |
| Read our               | privacy policy.     |
|                        |                     |
|