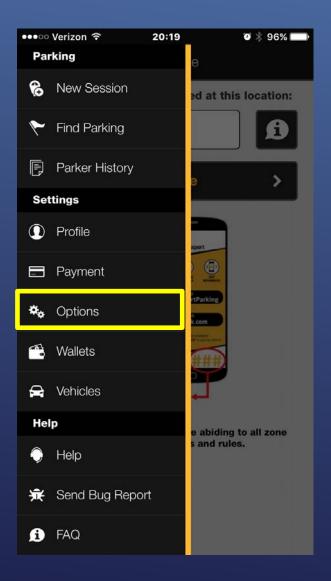

your debit/credi | t card number       |
|                        |                     |
| Enter Card Number      | <b>O</b><br>Scan    |
| Exp. month:            | Exp. year:          |
| 1 🗸                    | 2017 🗸              |
| Billing Zip:           |                     |
| Zip Code               |                     |
| Name this card:        |                     |
| Friendly card name     |                     |
| S                      | ave >               |
| VISA                   | AMERICAN<br>EXPRESS |
| Read our               | privacy policy.     |
|                        |                     |
|                        |                     |
|                        |                     |
|                        |                     |



## PROFILE OPTIONS







# VEHICLE SETUP



| $\leq$     | Add Veh                                 | icle                                     |
|------------|-----------------------------------------|------------------------------------------|
|            | license plate nun<br>haracters*) of the | nber (including<br>e vehicle you want to |
| Plate      |                                         |                                          |
| State / Pr | ovince                                  |                                          |
| AK         |                                         | ~                                        |
| Vehicle fr | iendly name                             |                                          |
| Vehicle    | friendly name                           |