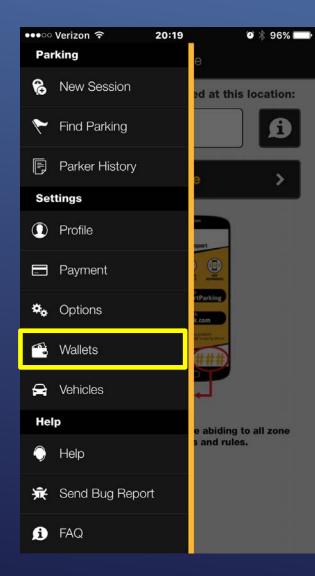

Mar 25  | 5, 08:01 AM     | \$2.40         |
| 0800 W SPO   | KANE FALLS BLVD | - NZone 800932 |
|              |                 |                |
|              |                 |                |

Visit our website for more history

### Thanks for paying for parking with PassportParking Mobile Pay

Below is a receipt of your parking stay details:

Transaction Number: 47492648 Zone Number: 801332 Zone Name: 0800 W MAIN AVE - N License Plate: WA GHI789 Start: Mon, Mar 27 2017, 08:17 AM End: Mon, Mar 27 2017, 09:19 AM Payment Info: Card ending in 1111 Parking Fee: \$1.20 Total Fee: \$1.20

If you have any questions regarding this or any other parking transaction, please contact a customer service representative at (704) 837-8066.

PassportParking Mobile Pay Team!

# WALLET INFORMATION





#### Your Spokane Flat Wallet has been replenished!

Below are the details of the transaction:

Transaction Number: 7283406 Transaction Date: 03/28/2017 03:08 PM Amount Charged: \$10.00 Payment Method: Mastercard-2269 Account Balance: \$10.00

If you have any questions regarding this or any other parking transaction, please contact a customer service representative at .

PassportParking Mobile Pay Team!