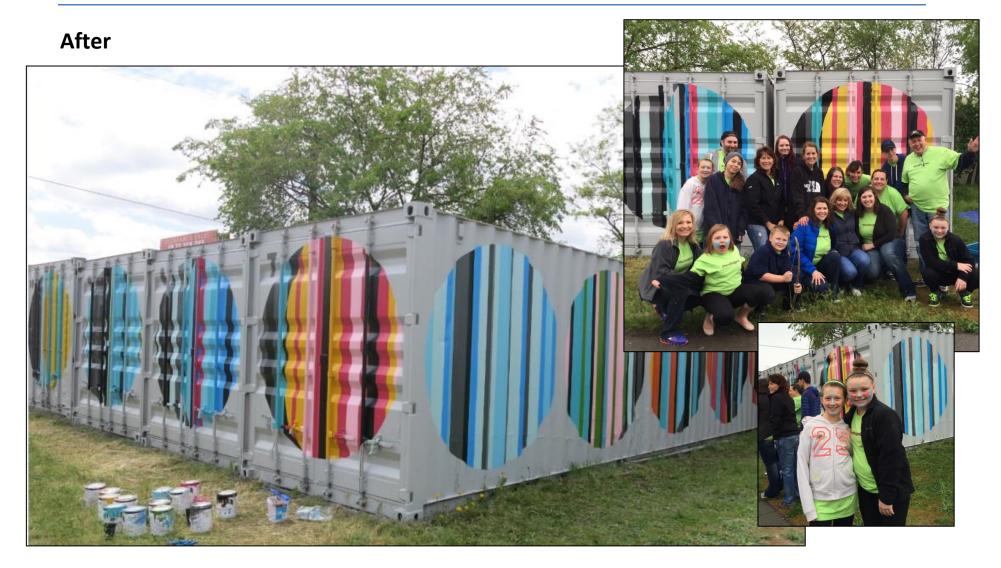

## Storage Container Mural

## Storage Container Mural – Spokane Arts, STCU Volunteers

## Storage Container Murals – Sign Art Studio & STCU