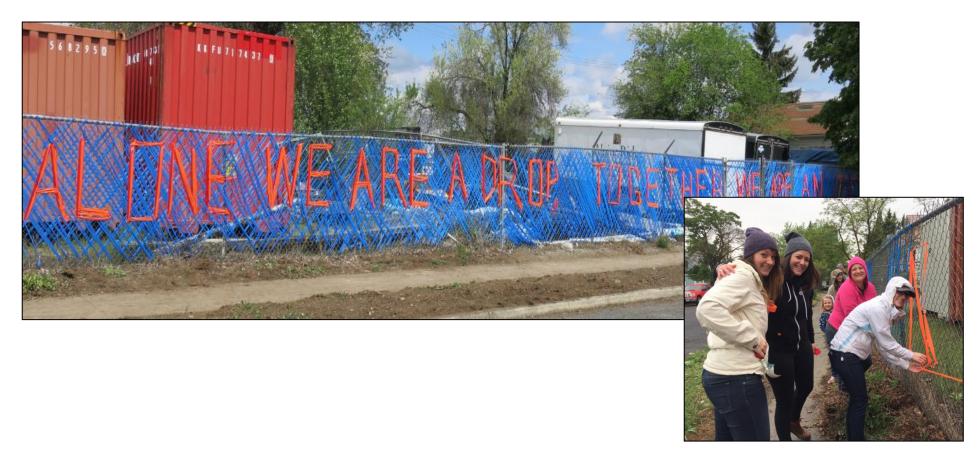

## Cyclone Fence Mural

# Cyclone Fence Mural "Alone We Are A Drop, Together We Are An Ocean" HDG Architecture & Propaganda Creative volunteers