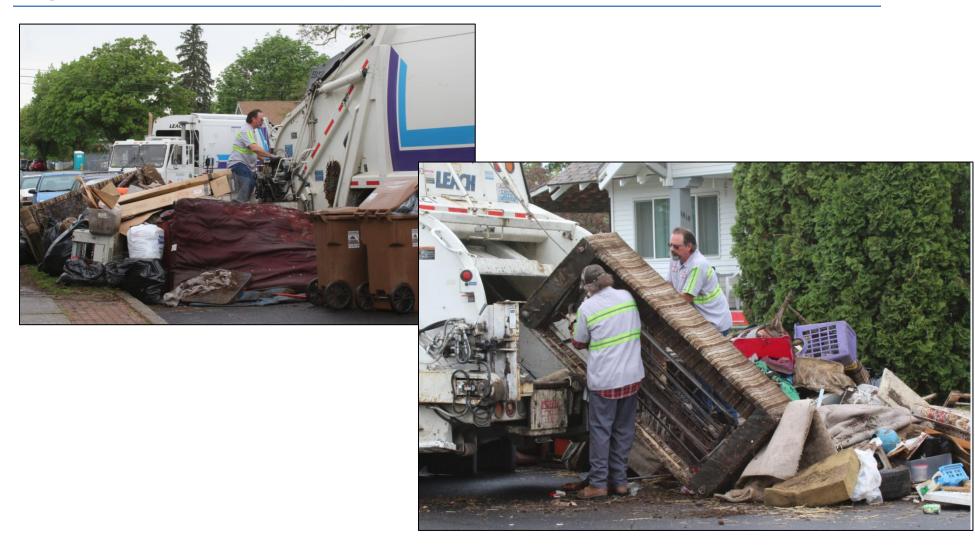

## Neighborhood Clean-up – Solid Waste, Spokane Fire Fighters, & community volunteers