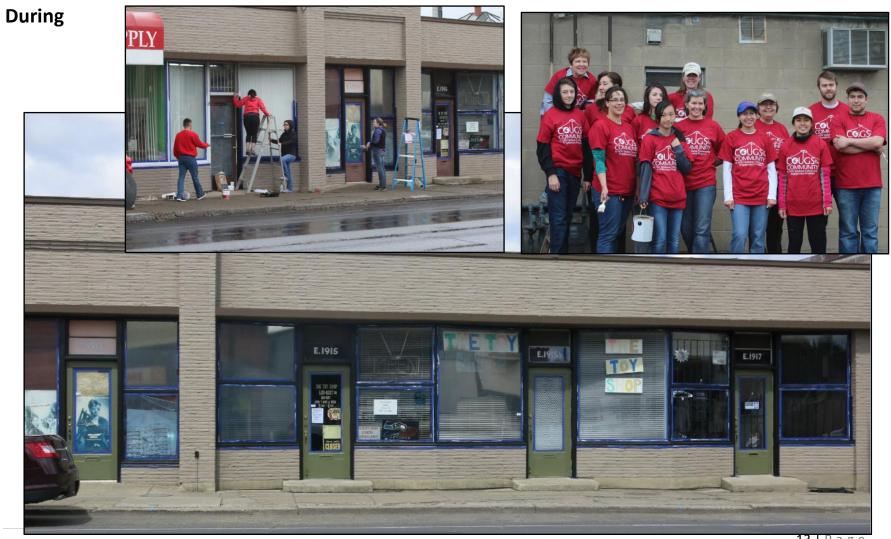

## Façade Improvement – 1911 E. Sprague

## Façade Improvement – 1911-1917 E. Sprague, WSU Volunteers

## Façade Improvements – 1911-1917 E. Sprague