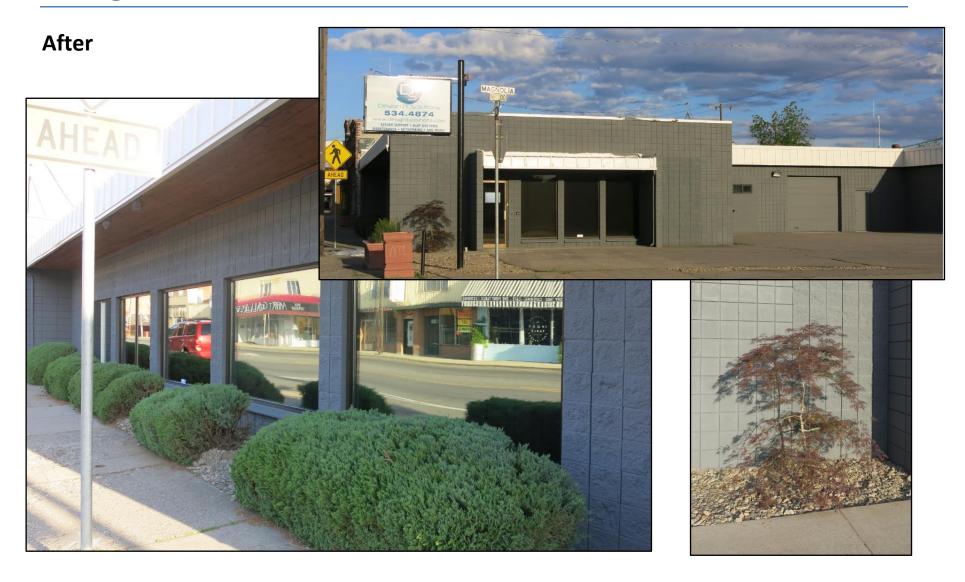

torage Container Mural



## Storage Container Mural – Spokane Arts, STCU Volunteers



## Storage Container Murals – Sign Art Studio & STCU



## Storage Container Murals – Sign Art Studio & STCU



## Community Garden – Pittsburgh & 1st Ave.



## Community Garden – Pittsburgh & 1st Ave.



## **Community Garden**





## **Community Garden**



## Neighborhood Clean-up – Solid Waste, Spokane Fire Fighters, & community volunteers



## Façade Improvement – 1911 E. Sprague



## Façade Improvement – 1911-1917 E. Sprague, WSU Volunteers



## Façade Improvements – 1911-1917 E. Sprague



## **Design IT Solutions**



## Design IT Solutions – Chase Youth Commission, City staff, & community volunteers

#### **During**



## **Design IT Solutions**

#### During



## **Design IT Solutions**



## **Boyd Walker Sewing**



## **Boyd Walker Sewing**



### The Hoot Owl



### The Hoot Owl

#### During





## Rebuilding Together



## Rebuilding Together



## Rebuilding Together









## Window Dressing

Before After





### Mending Fences & Truth Ministries – Shanks Painting INC.



https://my.spokanecity.org/news/stories/2016/03/31/cleaning-from-the-corridor/