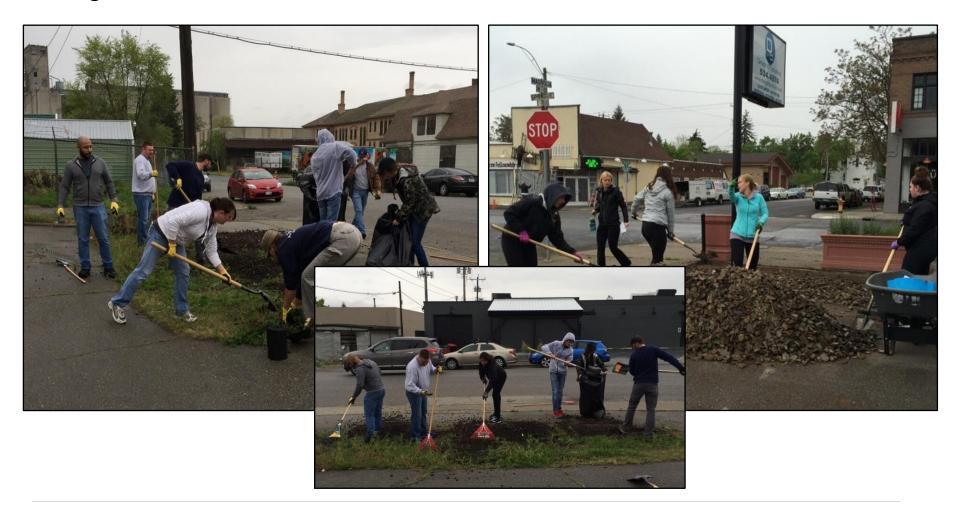

## Neighborhood Clean-up – Solid Waste, Spokane Fire Fighters, & community volunteers