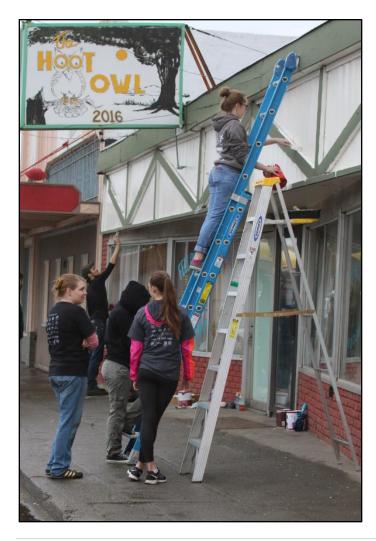

rals – Sign Art Studio & STCU



## Storage Container Murals – Sign Art Studio & STCU



## Community Garden – Pittsburgh & 1st Ave.



## Community Garden – Pittsburgh & 1st Ave.



## **Community Garden**





## **Community Garden**



## Neighborhood Clean-up – Solid Waste, Spokane Fire Fighters, & community volunteers



## Façade Improvement – 1911 E. Sprague



## Façade Improvement – 1911-1917 E. Sprague, WSU Volunteers



## Façade Improvements – 1911-1917 E. Sprague



## **Design IT Solutions**



## Design IT Solutions – Chase Youth Commission, City staff, & community volunteers

#### **During**



## **Design IT Solutions**

#### During



## **Design IT Solutions**



## **Boyd Walker Sewing**



## **Boyd Walker Sewing**



### The Hoot Owl



### The Hoot Owl

#### During





## Rebuilding Together



## Rebuilding Together



## Rebuilding Together









## Window Dressing

Before After





### Mending Fences & Truth Ministries – Shanks Painting INC.



https://my.spokanecity.org/news/stories/2016/03/31/cleaning-from-the-corridor/