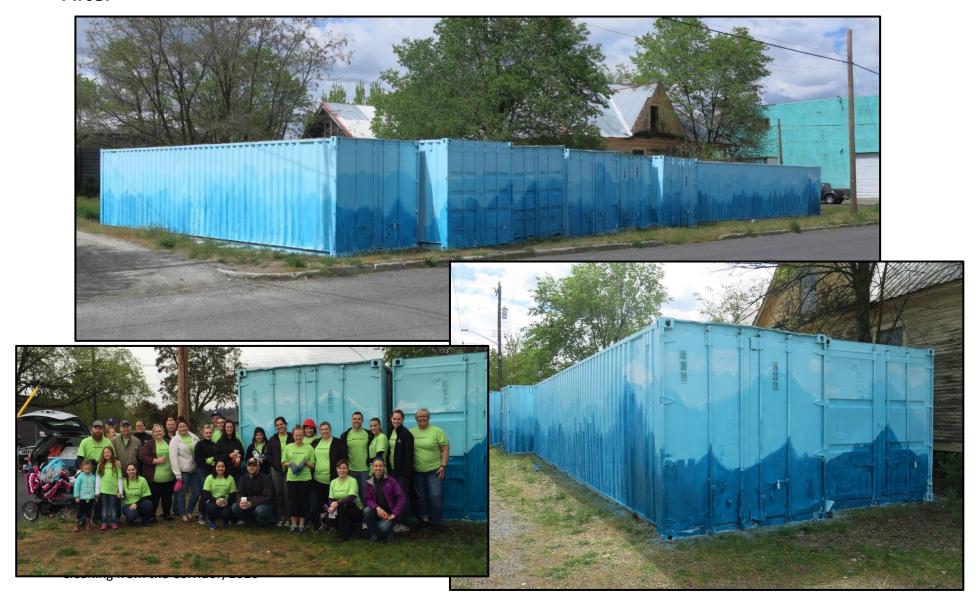

## Storage Container Mural

## Storage Container Mural – Spokane Arts, STCU Volunteers

## Storage Container Murals – Sign Art Studio & STCU