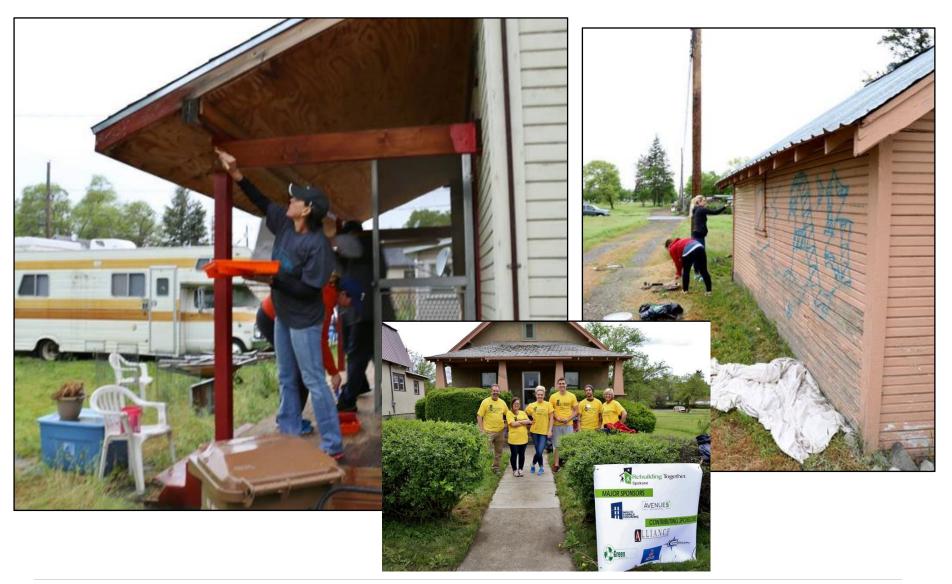

Murals – Sign Art Studio & STCU



## Community Garden – Pittsburgh & 1st Ave.



## Community Garden – Pittsburgh & 1st Ave.



## **Community Garden**





## **Community Garden**



## Neighborhood Clean-up – Solid Waste, Spokane Fire Fighters, & community volunteers



## Façade Improvement – 1911 E. Sprague



## Façade Improvement – 1911-1917 E. Sprague, WSU Volunteers



## Façade Improvements – 1911-1917 E. Sprague



## **Design IT Solutions**



## Design IT Solutions – Chase Youth Commission, City staff, & community volunteers

#### **During**



## **Design IT Solutions**

#### During



## **Design IT Solutions**



## **Boyd Walker Sewing**



## **Boyd Walker Sewing**



### The Hoot Owl



### The Hoot Owl

#### During





## Rebuilding Together



## Rebuilding Together



## Rebuilding Together









## Window Dressing

Before After





### Mending Fences & Truth Ministries – Shanks Painting INC.



https://my.spokanecity.org/news/stories/2016/03/31/cleaning-from-the-corridor/