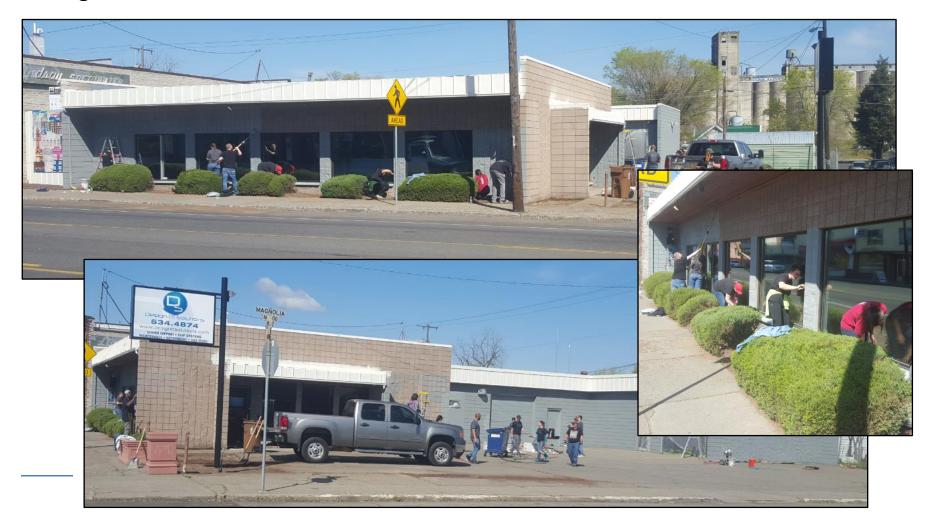

## **Design IT Solutions**

## Design IT Solutions – Chase Youth Commission, City staff, & community volunteers