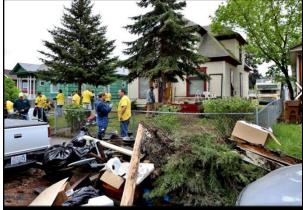

## Neighborhood Clean-up – Solid Waste, Spokane Fire Fighters, & community volunteers