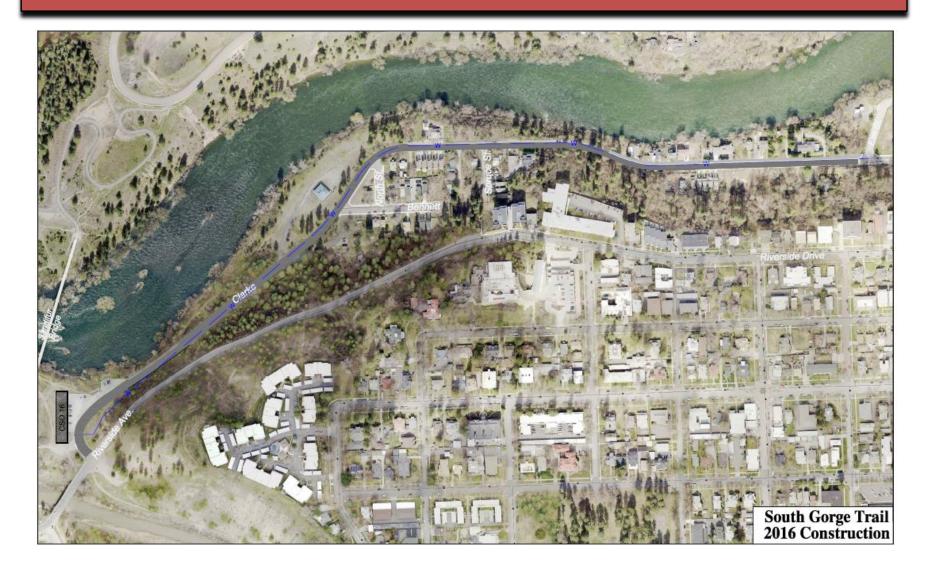

#### South Gorge (Peaceful Valley) Trail



# South Gorge Trail – Phase 1 Project Schedule

#### Phase 1:

Replace Water Main between Riverside and Elm; Full Depth Reconstruct of Clarke Ave between Riverside and Elm; Construct Trail between "S" Curve and Elm

- Design Winter 2015 to Spring 2016
- Construction Summer 2016

## **South Gorge Trail - Phase 1**Plan View - Riverside to Elm



### **South Gorge Trail - Phase 1**

Parking Near "S" Curve



# **South Gorge Trail - Phase 1**X-Section East of People's Parking Lot



## **South Gorge Trail - Phase 1**X-Section West of "S" Curve



## South Gorge Trail - Phase 1 X-Section East of "S" Curve



# South Gorge Trail - Phase 1 Clarke Ave near Elm



# South Gorge Trail – Phase 1 Clarke Ave near "S" Curve



# South Gorge Trail – Phase 2 Project Schedule

#### Phase 2:

Complete Trail between People's Park and Glover Field; Trailhead Improvements at People's Park and Glover Field; Initiate Glover Field Park Improvements – Glover Field Master Plan

- Design Fall 2016 to Winter 2017
- Construction Spring 2017 to Summer 2017

### **South Gorge Trail – Phase 2**Plan View – Riverside to "S" Curve



### **South Gorge Trail – P