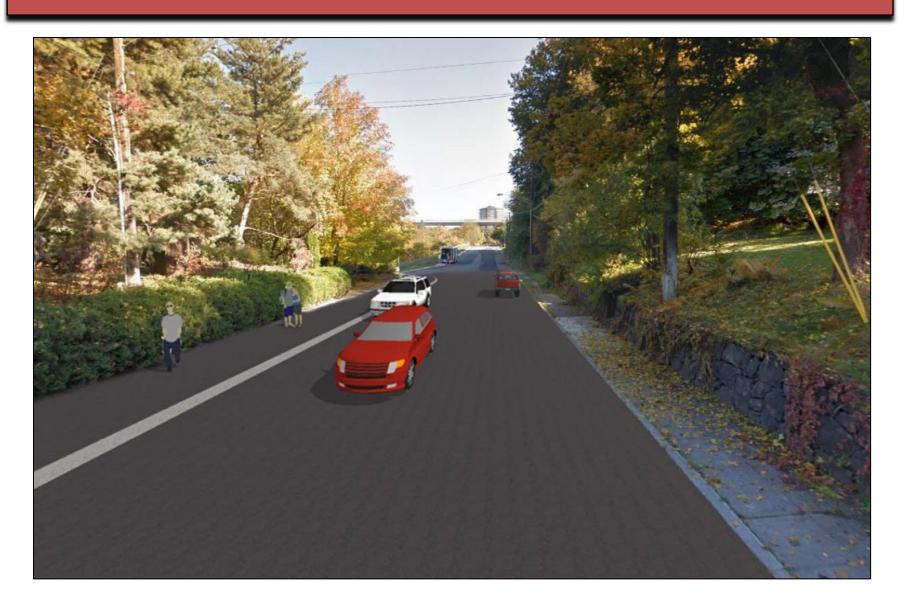

#### South Gorge (Peaceful Valley) Trail



# South Gorge Trail – Phase 1 Project Schedule

#### Phase 1:

Replace Water Main between Riverside and Elm; Full Depth Reconstruct of Clarke Ave between Riverside and Elm; Construct Trail between "S" Curve and Elm

- Design Winter 2015 to Spring 2016
- Construction Summer 2016

## **South Gorge Trail - Phase 1**Plan View - Riverside to Elm



### **South Gorge Trail - Phase 1**

Parking Near "S" Curve



# **South Gorge Trail - Phase 1**X-Section East of People's Parking Lot



## **South Gorge Trail - Phase 1**X-Section West of "S" Curve



## South Gorge Trail - Phase 1 X-Section East of "S" Curve



# South Gorge Trail - Phase 1 Clarke Ave near Elm



# South Gorge Trail – Phase 1 Clarke Ave near "S" Curve



# South Gorge Trail – Phase 2 Project Schedule

#### Phase 2:

Complete Trail between People's Park and Glover Field; Trailhead Improvements at People's Park and Glover Field; Initiate Glover Field Park Improvements – Glover Field Master Plan

- Design Fall 2016 to Winter 2017
- Construction Spring 2017 to Summer 2017

### **South Gorge Trail – Phase 2**Plan View – Riverside to "S" Curve



### **South Gorge Trail – Phase 2**Plan View – Elm to Glover Field



# South Gorge Trail — Phase 2 Clarke Ave near People's Parking Lot



## South Gorge Trail – Phase 2 Clarke Ave near "S" Curve



### **South Gorge Trail**

Questions

#### **Additional Maps**



#### **Additional Maps**