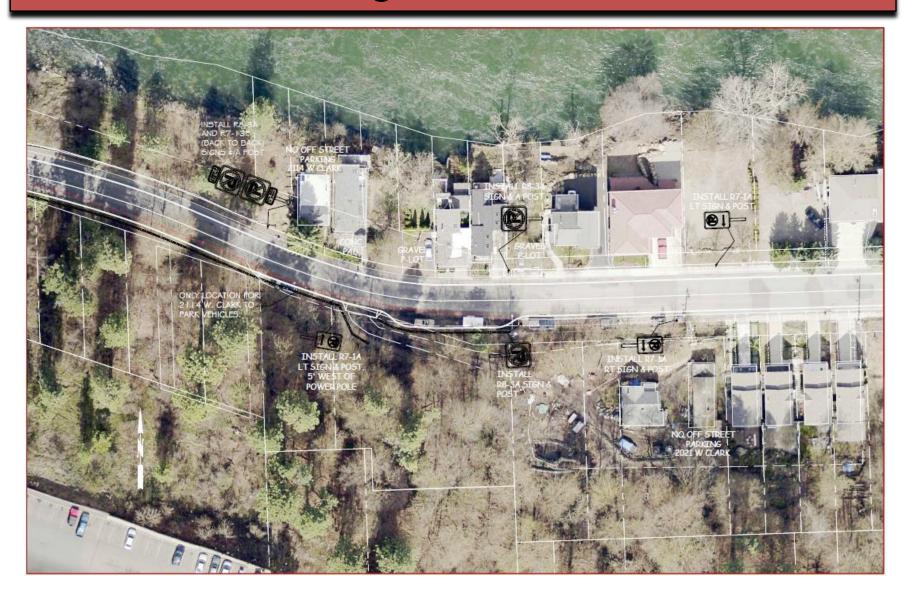

#### South Gorge (Peaceful Valley) Trail



# South Gorge Trail – Phase 1 Project Schedule

#### Phase 1:

Replace Water Main between Riverside and Elm; Full Depth Reconstruct of Clarke Ave between Riverside and Elm; Construct Trail between "S" Curve and Elm

- Design Winter 2015 to Spring 2016
- Construction Summer 2016

## **South Gorge Trail - Phase 1**Plan View - Riverside to Elm



### **South Gorge Trail - Phase 1**

Parking Near "S" Curve



# **South Gorge Trail - Phase 1**X-Section East of People's Parking Lot



## **South Gorge Trail - Phase 1**X-Section West of "S" Curve



## South Gorge Trail - Phase 1 X-Section East of "S" Curve



# South Gorge Trail - Phase 1 Clarke Ave near Elm



# South Gorge Trail – Phase 1 Clarke Ave near "S" Curve



# South Gorge Trail – Phase 2 Project Schedule

#### Phase 2:

Complete Trail between People's Park and Glover Field; Trailhead Improvements at People's Park and Glover Field; Initiate Glover Field Park Improvements – Glover Field Master Plan

- Design Fall 2016 to Winter 2017
- Construction Spring 2017 to Summer 2017

### **South Gorge Trail – Phase 2**Plan View – Riverside to "S" Curve



### **South Gorge Trail – Phase 2**Plan View – Elm to Glover Field



# South Gorge Trail