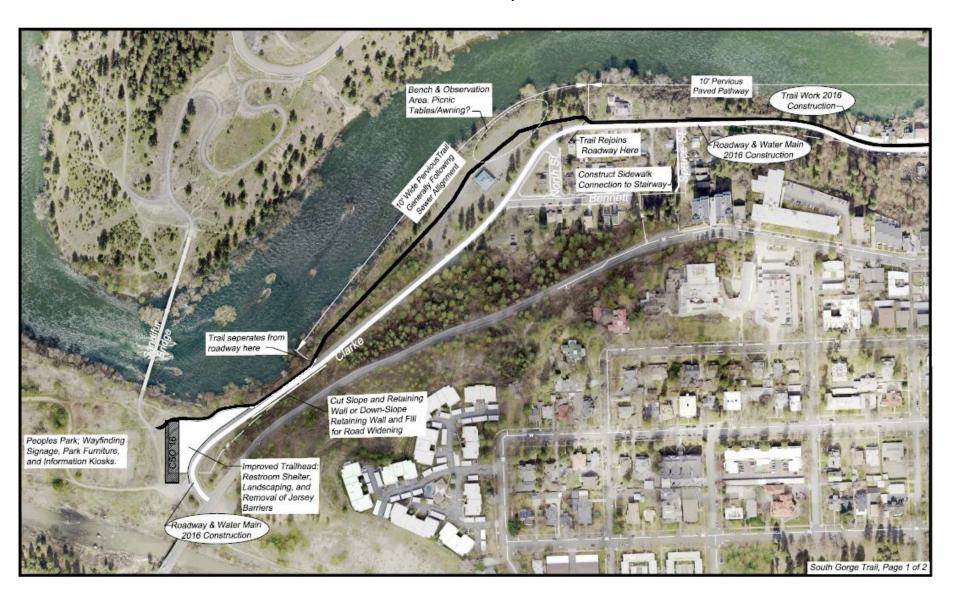

#### South Gorge (Peaceful Valley) Trail

## **South Gorge Trail - Phase 1**Plan View - Riverside to Elm

### **South Gorge Trail - Phase 1**

Parking Near "S" Curve