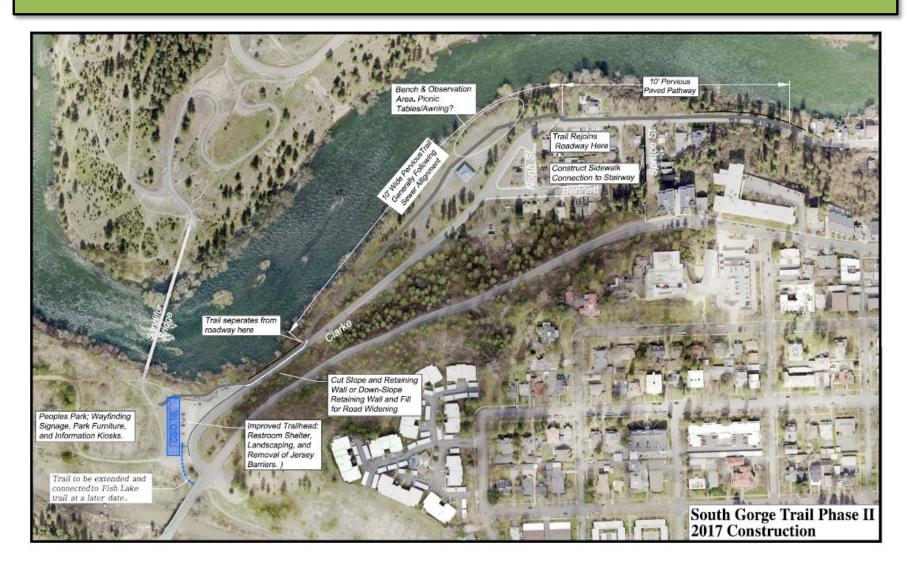

lan View - Riverside to Elm



### **South Gorge Trail - Phase 1**

Parking Near "S" Curve



# **South Gorge Trail - Phase 1**X-Section East of People's Parking Lot



## **South Gorge Trail - Phase 1**X-Section West of "S" Curve



## South Gorge Trail - Phase 1 X-Section East of "S" Curve



# South Gorge Trail - Phase 1 Clarke Ave near Elm



# South Gorge Trail – Phase 1 Clarke Ave near "S" Curve



# South Gorge Trail – Phase 2 Project Schedule

#### Phase 2:

Complete Trail between People's Park and Glover Field; Trailhead Improvements at People's Park and Glover Field; Initiate Glover Field Park Improvements – Glover Field Master Plan

- Design Fall 2016 to Winter 2017
- Construction Spring 2017 to Summer 2017

### **South Gorge Trail – Phase 2**Plan View – Riverside to "S" Curve



### **South Gorge Trail – Phase 2**Plan View – Elm to Glover Field



# South Gorge Trail — Phase 2 Clarke Ave near People's Parking Lot



## South Gorge Trail – Phase 2 Clarke Ave near "S" Curve



### **South Gorge Trail**

Questions

#### **Additional Maps**



#### **Additional Maps**