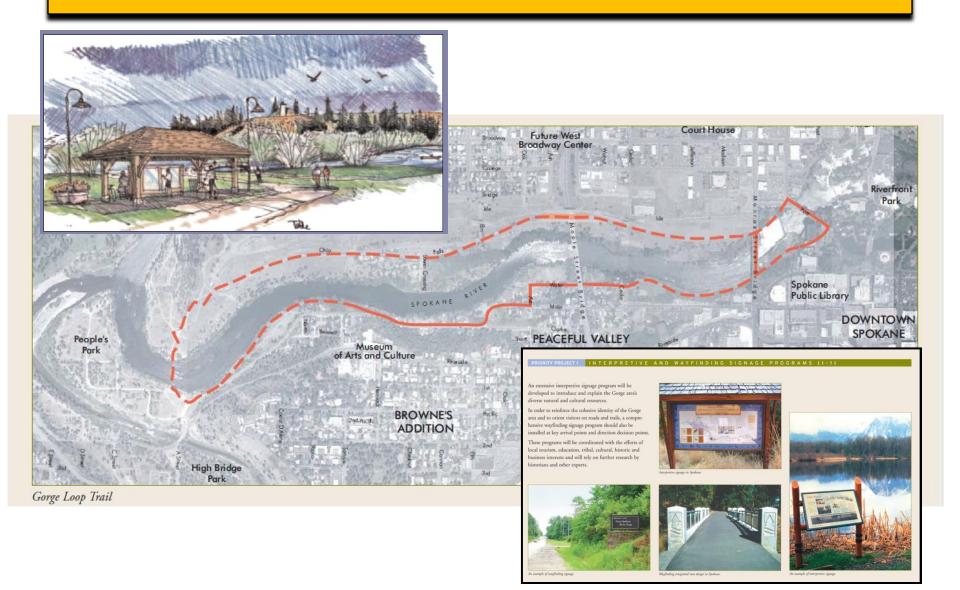

#### South Gorge (Peaceful Valley) Trail



# South Gorge Trail – Phase 1 Project Schedule

#### Phase 1:

Replace Water Main between Riverside and Elm; Full Depth Reconstruct of Clarke Ave between Riverside and Elm; Construct Trail between "S" Curve and Elm

- Design Winter 2015 to Spring 2016
- Construction Summer 2016

## **South Gorge Trail - Phase 1**Plan View - Riverside to Elm



### **South Gorge Trail - Phase 1**

Parking Near "S" Curve



# **South Gorge Trail - Phase 1**X-Section East of People's Parking Lot



## **South Gorge Trail - Phase 1**X-Section West of "S" Curve



## South Gorge Trail - Phase 1 X-Section East of "S" Curve



# South Gorge Trail - Phase 1 Clarke Ave near Elm



# South Gorge Trail – Phase 1 Clarke Ave near "S" Curve



# South Gorge Trail – Phase 2 Project Schedule

#### Phase 2:

Complete Tra