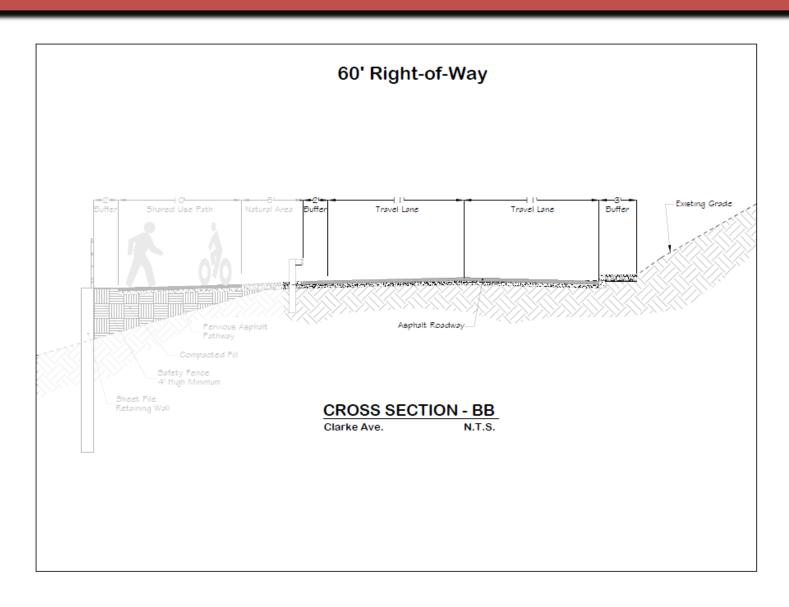

#### South Gorge (Peaceful Valley) Trail



# South Gorge Trail – Phase 1 Project Schedule

#### Phase 1:

Replace Water Main between Riverside and Elm; Full Depth Reconstruct of Clarke Ave between Riverside and Elm; Construct Trail between "S" Curve and Elm

- Design Winter 2015 to Spring 2016
- Construction Summer 2016

## **South Gorge Trail - Phase 1**Plan View - Riverside to Elm



### **South Gorge Trail - Phase 1**

Parking Near "S" Curve



# **South Gorge Trail - Phase 1**X-Section East of People's Parking Lot



## **South Gorge Trail - Phase 1**X-Section West of "S" Curve



## South Gorge Trail - Phase 1 X-Section East of "S" Curve



# South Gorge Trail - Phase 1 Clarke Ave near Elm



# South Gorge Trail – Phase 1 Clarke Ave near "S" Curve



# South Gorge Trail – Phase 2 Project Schedule

#### Phase 2:

Complete Trail between People's Park and Glover Field; Trailhead Improvements at People's Park and Glover Field; Initiate Glover Field Park Improvements – Glover Field Master Plan

- Design Fall 2016 to Winter 2017
- Construction Spring 2017 to Summer 2017

### **South Gorge Trail – Phase 2**Plan View – Riverside to "S" Curve



### **South Gorge Trail – Phase 2**Plan View – Elm to Glover Field



# South Gorge Trail — Phase 2 Clarke Ave near People's Parking Lot



## South Gorge Trail – Phase 2 Clarke Ave near "S" Curve



### **South Gorge Trail**

Que