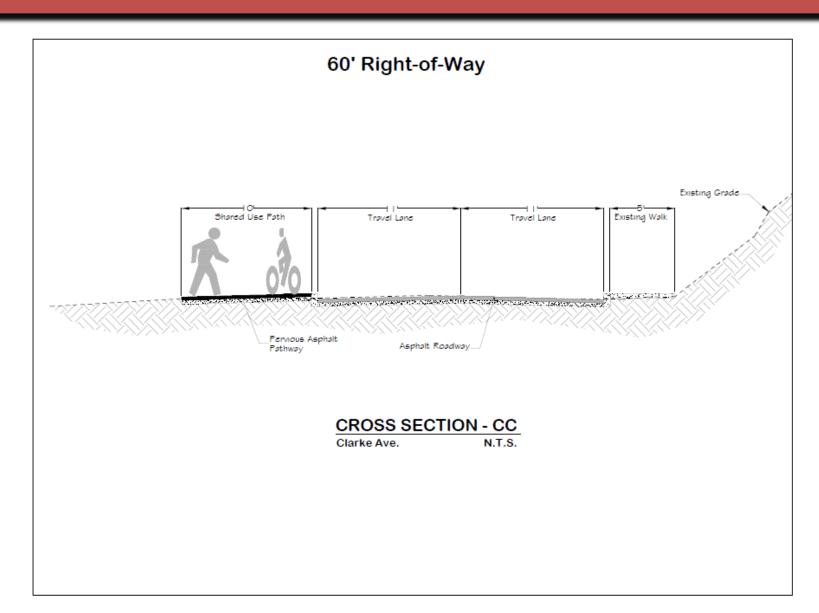

#### South Gorge (Peaceful Valley) Trail



# South Gorge Trail – Phase 1 Project Schedule

#### Phase 1:

Replace Water Main between Riverside and Elm; Full Depth Reconstruct of Clarke Ave between Riverside and Elm; Construct Trail between "S" Curve and Elm

- Design Winter 2015 to Spring 2016
- Construction Summer 2016

## **South Gorge Trail - Phase 1**Plan View - Riverside to Elm



### **South Gorge Trail - Phase 1**

Parking Near "S" Curve



# **South Gorge Trail - Phase 1**X-Section East of People's Parking Lot



## **South Gorge Trail - Phase 1**X-Section West of "S" Curve



## South Gorge Trail - Phase 1 X-Section East of "S" Curve



# South Gorge Trail - Phase 1 Clarke Ave near Elm



# South Gorge Trail – Phase 1 Clarke Ave near "S" Curve



# South Gorge Trail – Phase 2 Project Schedule

#### Phase 2:

Complete Trail between People's Park and Glover Field; Trailhead Improvements at People's Park and Glover Field; Initiate Glover Field Park Improvements – Glover Field Master Plan

- Design Fall 2016 to Winter 2017
- Construction Spring 2017 to Summer 2017

### **South Gorge Trail – Phase 2**Plan View – Riverside to "S" Curve



### **South Gorge Trail – Phase 2**Plan View – Elm to Glover Field



# South Gorge Trail — Phase 2 Clarke Ave near People's Parking Lot



## South Gorge Trail – Phase 2 Clarke Ave near "S" Curve



### **South Gorge Trail**

Questions

#### **Additional Maps**



#### **Additional Maps**