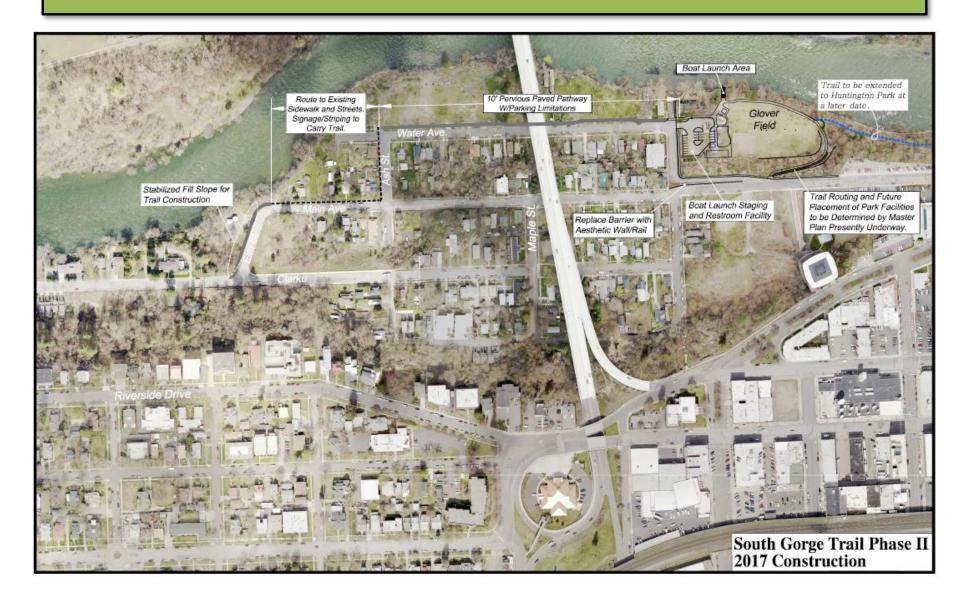

rking Near "S" Curve



# **South Gorge Trail - Phase 1**X-Section East of People's Parking Lot



## **South Gorge Trail - Phase 1**X-Section West of "S" Curve



## South Gorge Trail - Phase 1 X-Section East of "S" Curve



# South Gorge Trail - Phase 1 Clarke Ave near Elm



# South Gorge Trail – Phase 1 Clarke Ave near "S" Curve



# South Gorge Trail – Phase 2 Project Schedule

#### Phase 2:

Complete Trail between People's Park and Glover Field; Trailhead Improvements at People's Park and Glover Field; Initiate Glover Field Park Improvements – Glover Field Master Plan

- Design Fall 2016 to Winter 2017
- Construction Spring 2017 to Summer 2017

### **South Gorge Trail – Phase 2**Plan View – Riverside to "S" Curve



### **South Gorge Trail – Phase 2**Plan View – Elm to Glover Field



# South Gorge Trail — Phase 2 Clarke Ave near People's Parking Lot



## South Gorge Trail – Phase 2 Clarke Ave near "S" Curve



### **South Gorge Trail**

Questions

#### **Additional Maps**



#### **Additional Maps**