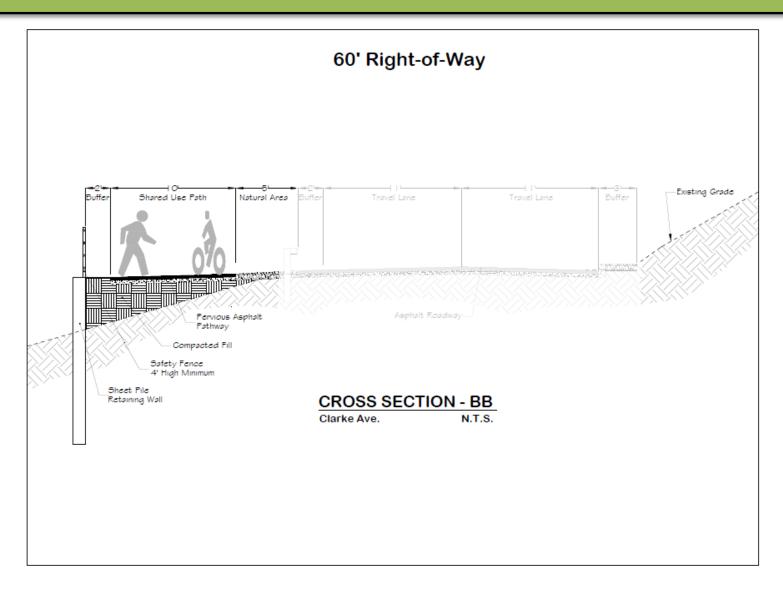

1**X-Section West of "S" Curve



## South Gorge Trail - Phase 1 X-Section East of "S" Curve



# South Gorge Trail - Phase 1 Clarke Ave near Elm



# South Gorge Trail – Phase 1 Clarke Ave near "S" Curve



# South Gorge Trail – Phase 2 Project Schedule

#### Phase 2:

Complete Trail between People's Park and Glover Field; Trailhead Improvements at People's Park and Glover Field; Initiate Glover Field Park Improvements – Glover Field Master Plan

- Design Fall 2016 to Winter 2017
- Construction Spring 2017 to Summer 2017

### **South Gorge Trail – Phase 2**Plan View – Riverside to "S" Curve



### **South Gorge Trail – Phase 2**Plan View – Elm to Glover Field



# South Gorge Trail — Phase 2 Clarke Ave near People's Parking Lot



## South Gorge Trail – Phase 2 Clarke Ave near "S" Curve



### **South Gorge Trail**

Questions

#### **Additional Maps**



#### **Additional Maps**