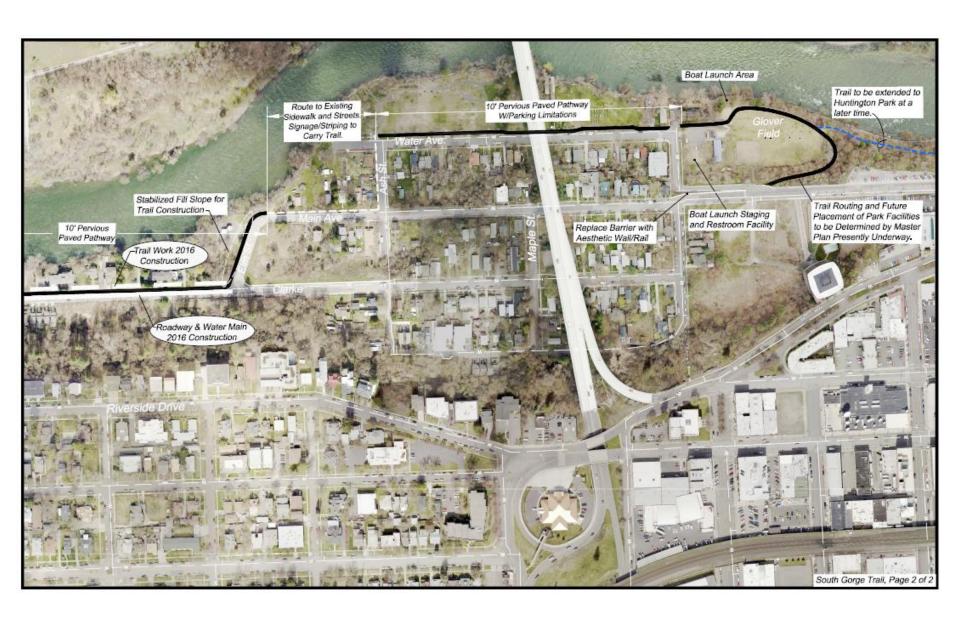

#### South Gorge (Peaceful Valley) Trail

### **South Gorge Trail – Phase 2**Plan View – Elm to Glover Field