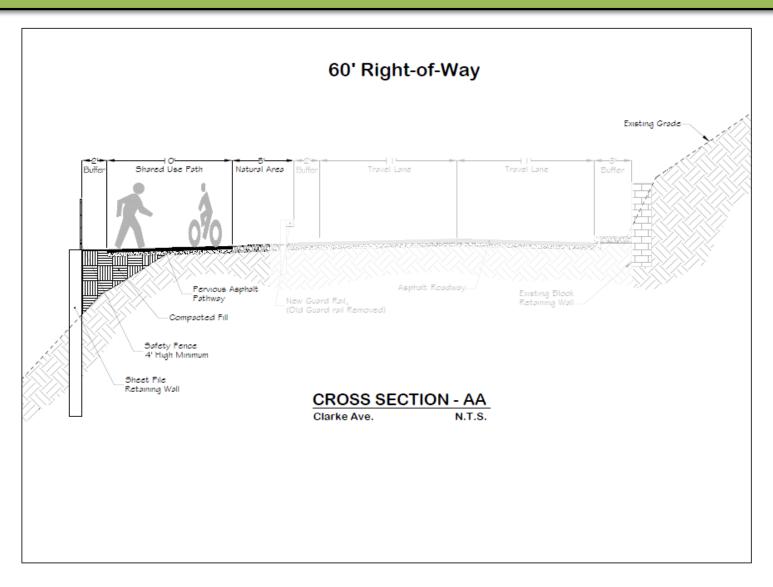

t of People's Parking Lot



## **South Gorge Trail - Phase 1**X-Section West of "S" Curve



## South Gorge Trail - Phase 1 X-Section East of "S" Curve



# South Gorge Trail - Phase 1 Clarke Ave near Elm



# South Gorge Trail – Phase 1 Clarke Ave near "S" Curve



# South Gorge Trail – Phase 2 Project Schedule

#### Phase 2:

Complete Trail between People's Park and Glover Field; Trailhead Improvements at People's Park and Glover Field; Initiate Glover Field Park Improvements – Glover Field Master Plan

- Design Fall 2016 to Winter 2017
- Construction Spring 2017 to Summer 2017

### **South Gorge Trail – Phase 2**Plan View – Riverside to "S" Curve



### **South Gorge Trail – Phase 2**Plan View – Elm to Glover Field



# South Gorge Trail — Phase 2 Clarke Ave near People's Parking Lot



## South Gorge Trail – Phase 2 Clarke Ave near "S" Curve



### **South Gorge Trail**

Questions

#### **Additional Maps**



#### **Additional Maps**