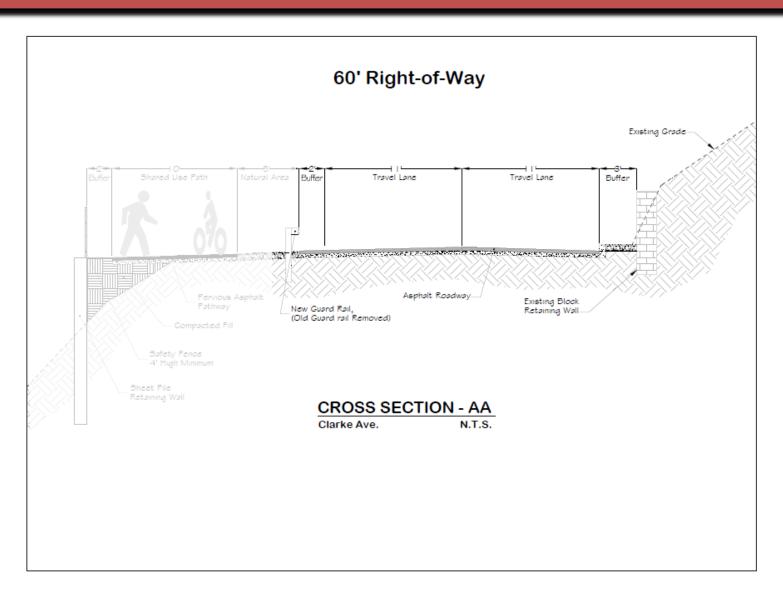

# **South Gorge Trail - Phase 1**X-Section East of People's Parking Lot

## **South Gorge Trail - Phase 1**X-Section West of "S" Curve

## South Gorge Trail - Phase 1 X-Section East of "S" Curve