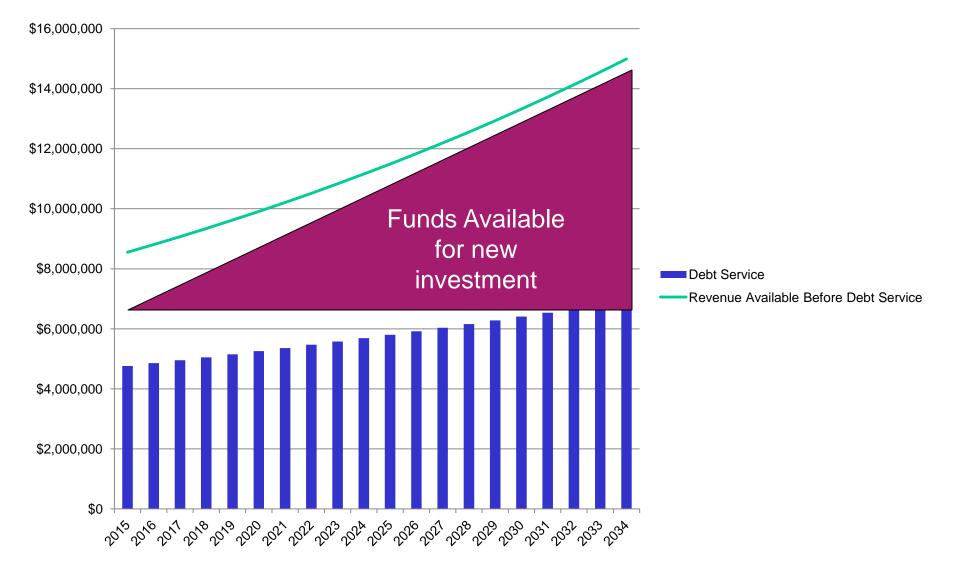

# **Current 6-year Capital Plan**

| <b>A Clos</b>     | er Look       | Year<br>2015<br>2016 | <u>New \$ for</u><br><u>Streets</u><br>\$3,788,900<br><del>3,950,178</del> | <u>Utilities</u><br>\$5,000,000<br><u>5,000,000</u> | <u>Match</u><br>\$12,500,000<br>12,500,000 | <u>Total</u><br>\$21,288,900<br>21,450,178 |
|-------------------|---------------|----------------------|----------------------------------------------------------------------------|-----------------------------------------------------|--------------------------------------------|--------------------------------------------|
|                   |               | 2017                 | 4,117,247                                                                  | 5,000,000                                           | 12,500,000                                 | 21,617,247                                 |
|                   | -             | 2018                 | 4,290,298                                                                  | 5,000,000                                           | 12,500,000                                 | 21,790,298                                 |
| Total funds       |               | 2019                 | 4,469,533                                                                  | 5,000,000                                           | 12,500,000                                 | 21,969,533                                 |
| available for new | ,             | 2020                 | 4,655,154                                                                  | 5,000,000                                           | 12,500,000                                 | 22,155,154                                 |
| investment over   |               | 2021                 | 4,847,375                                                                  | 5,000,000                                           | 12,500,000                                 | 22,347,375                                 |
| 20 years <i>⊾</i> |               | 2022                 | 5,046,414                                                                  | 5,000,000                                           | 12,500,000                                 | 22,546,414                                 |
|                   |               | 2023                 | 5,252,497                                                                  | 5,000,000                                           | 12,500,000                                 | 22,752,497                                 |
|                   |               | 2024                 | 5,465,855                                                                  | 5,000,000                                           | 12,500,000                                 | 22,965,855                                 |
|                   |               | 2025                 | 5,686,7 <del>31</del>                                                      | 5,000,000                                           | 15,000,000                                 | 25,686,731                                 |
|                   |               | 2026                 | 5,915,370                                                                  | 5,000,000                                           | 15,000,000                                 | 25,915,370                                 |
|                   | ching state & | 2027                 | 6,152,030                                                                  | 5,000,000                                           | 15,000,000                                 | 26,152,030                                 |
| Ted               |               | 2028                 | 6,396,973                                                                  | 5,000,000                                           | 15,000,000                                 | 26,396,973                                 |
|                   |               | 2029                 | 6,650,472                                                                  | 5,000,000                                           | 15,000,000                                 | 26,650,472                                 |
|                   |               | 2030                 | 6,912,808                                                                  | 5,000,000                                           | 15,000,000                                 | 26,912,808                                 |
|                   |               | 2031                 | 7,184,270                                                                  | 5,000,000                                           | 15,000,000                                 | 27,184,270                                 |
| Dollars ger       | s generated   | 2032                 | 7,465,158                                                                  | 5,000,000                                           | 15,000,000                                 | 27,465,158                                 |
| by levy fo        | -             | 2033                 | 7,755,779                                                                  | 5,000,000                                           | 15,000,000                                 | 27,755,779                                 |
| work              |               | 2034                 | <del>8,056,45</del> 3                                                      | 5,000,000                                           | 15,000,000                                 | 28,056,453                                 |
|                   |               |                      | \$114,059,495                                                              | \$100,000,000                                       | \$275/1 \$48                               | 39,059,495                                 |
|                   |               | · · · · · ·          |                                                                            |                                                     |                                            |                                            |