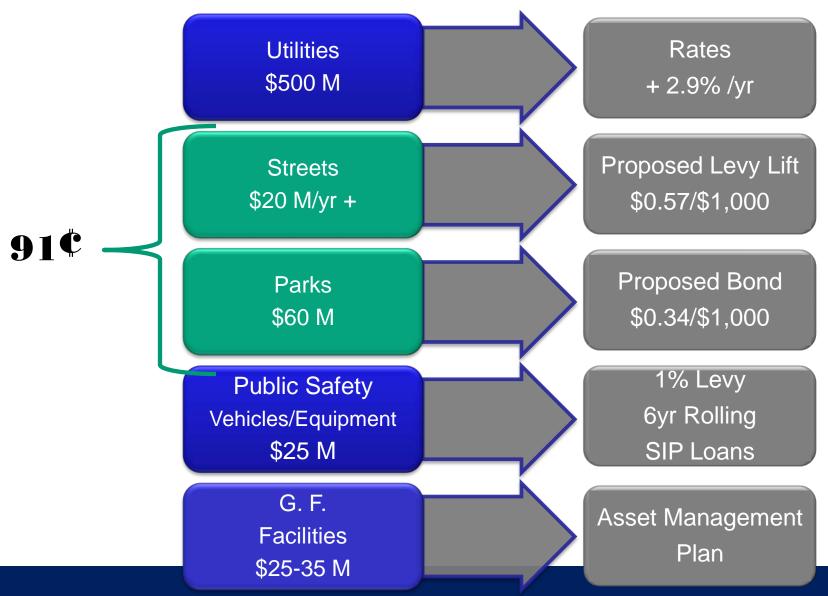

# **Overview**

- Strategic Refinancing Proposal to:
  - Maintain & rebuild streets
  - Reinvigorate Riverfront Park
- New investments for same cost citizens pay now
  - 91cents per \$1,000 of assessed property value
- Dollars generated would provide:
  - **\$25 M annually for street funding**, including matching amounts
  - \$60 M to implement Riverfront Park Master Plan
  - Retirement of current debt
- 20-year proposal

# **5 Components of Capital Plan**