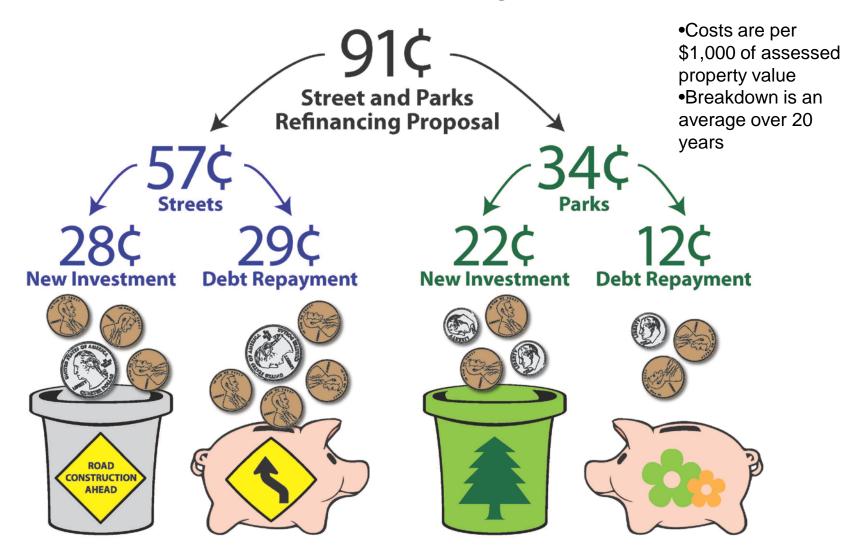

#### Where the Money Goes

All costs are per \$1,000 of assessed property value. This breakdown represents an average over the 20-year life of the financing measures.

### **Street Funding Proposal**

# **Streets Funding Proposal**

- Reinvest 57 cents per \$1,000 of assessed property value paid for Streets
  - 2004 Street Bond Repayment
- Proposing a Levy Lid Lift
  - Levy creates a sustainable, long-term funding source
  - Pay-as-you-go funding appropriate for this ongoing need
- Matching Funds
  - City Utilities
  - Federal & State sources

# **Parks Funding Proposal**

- Reinvest 34 cents per \$1,000 of assessed property value paid parks
  - 2007 Pools & Play Bond
  - 1999 Park Bond
- Proposing a new Bond:
  - Generates \$60 Million
  - Implement Riverfront Park Master Plan
- Pay off remaining debt
- Bond appropriate for:
  - Upfront investment completed over a relatively short period of time