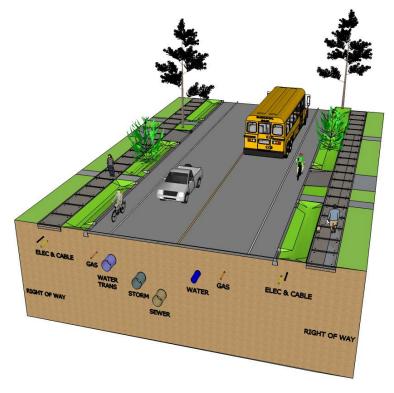

#### **3-Dimensional View of Streets**

# It's All About Integration!

- Integrated Streets consider:
  - Pavement conditions
  - Multi-modal transportation components—bike lanes, pedestrian improvements, mass transit
  - Stormwater management
  - Public & private utility infrastructure
  - Economic Development opportunities
- Comes together in Comp Plan update: LinkSpokane