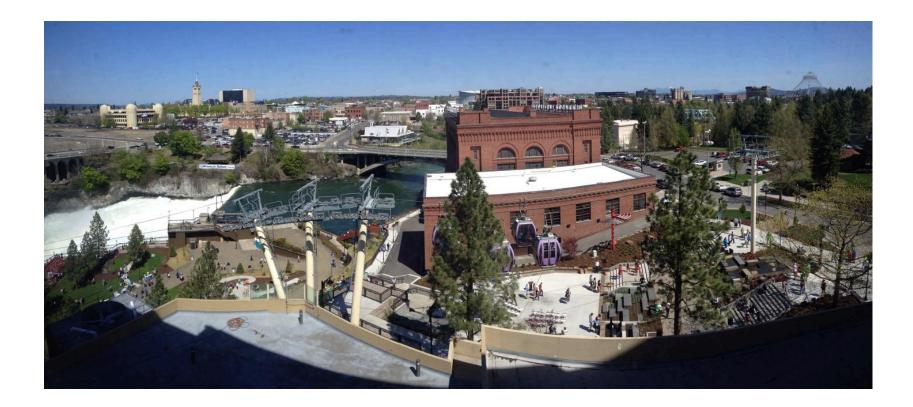

# **Parks Funding Proposal**

- Reinvest 34 cents per \$1,000 of assessed property value paid parks
  - 2007 Pools & Play Bond
  - 1999 Park Bond
- Proposing a new Bond:
  - Generates \$60 Million
  - Implement Riverfront Park Master Plan
- Pay off remaining debt
- Bond appropriate for:
  - Upfront investment completed over a relatively short period of time

# What does this buy?

- An Evolving Urban Park as defined by new Riverfront Park Master Plan
- Significant outreach by the Parks Dept & Park Board
- Additional improvements in parks throughout City