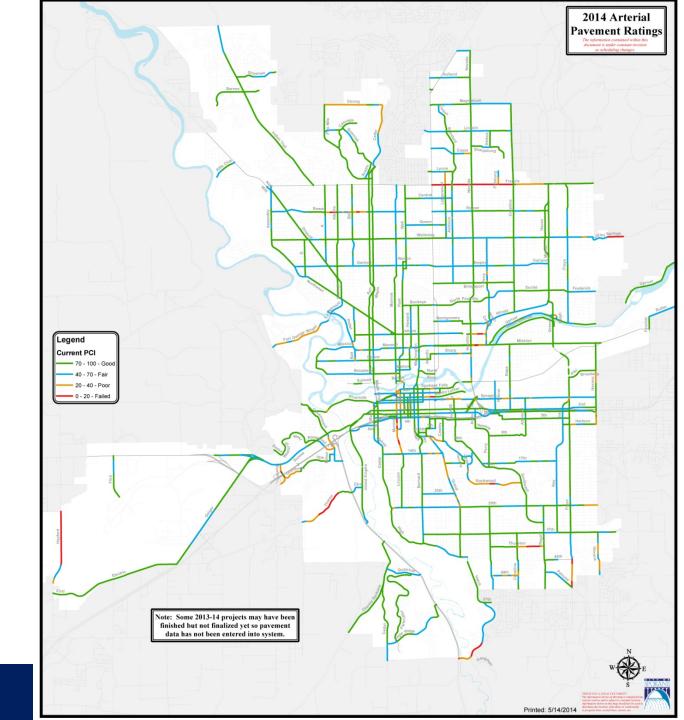

# What does this buy?

- Additional investment in our Streets
  - Rehab, maintenance, new construction
  - Creates 625 ongoing jobs—25 jobs per \$1 M in street construction
- Commit to improving overall street system
  - Upgrade all arterials & maintain them at "Good" level throughout the 20 years
  - Smarter Streets for the Future!
  - Improve residential streets through other funds, strategies—Trans Benefit Dist, maintenance dollars
- Ask citizens what's most important to them
- Prioritize using LinkSpokane Integration Strategy

# Arterial Streets: Where the traffic is

More than 90% of miles traveled on arterials