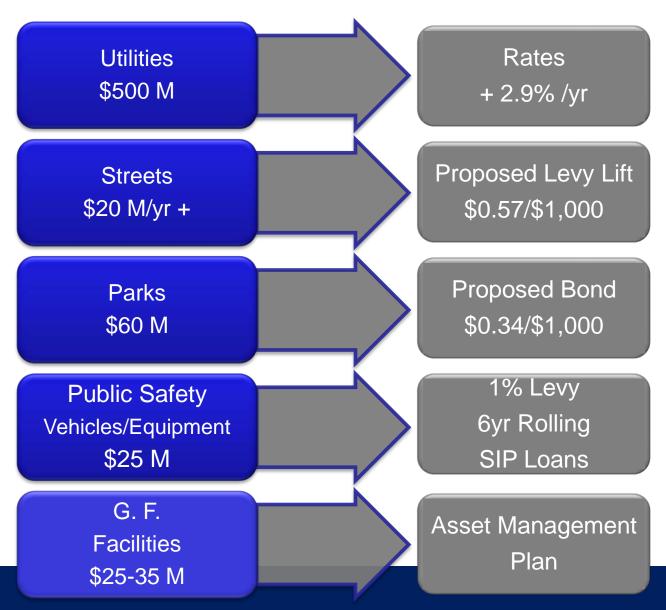

Park
- New investments for same cost citizens pay now
  - 91cents per \$1,000 of assessed property value
- Dollars generated would provide:
  - **\$25 M annually for street funding**, including matching amounts
  - \$60 M to implement Riverfront Park Master Plan
  - Retirement of current debt
- 20-year proposal

# **Funding Proposal Goals**

#### • Affordable

- Work within available resources
- Provide greater value for citizen dollars
- Recognize the lower median income in Spokane

#### Accountable

- Citizen oversight on transportation
- Park Board oversight
- 20-year sunset on street levy

#### Aligned

- Invest resources in citizens' priorities
- Follow the Comprehensive Plan
- Get benefit from new construction

# **Current 6-year Capital Plan**



# **5 Components of Capital Plan**



# **5 Components of Capital Plan**



# **Similar to Refinancing your House**



Reduce your monthly mortgage payments Free up money in your household budget for other priorities

#### Where the Money Goes



All costs are per \$1,000 of assessed property value. This breakdown represents an average over the 20-year life of the financing measures.

### **Street Funding Proposal**



# **Streets Funding Proposal**

- Reinvest 57 cents per \$1,000 of assessed property value paid for Streets
  - 2004 Street Bond Repayment
- Proposing a Levy Lid Lift
  - Levy creates a sustainable, long-term funding source
  - Pay-as-you-go funding appropriate for this ongoing need
- Matching Funds
  - City Utilities
  - Federal & State sources

# **Streets Funding Proposal**



## A Closer Look

|      | New