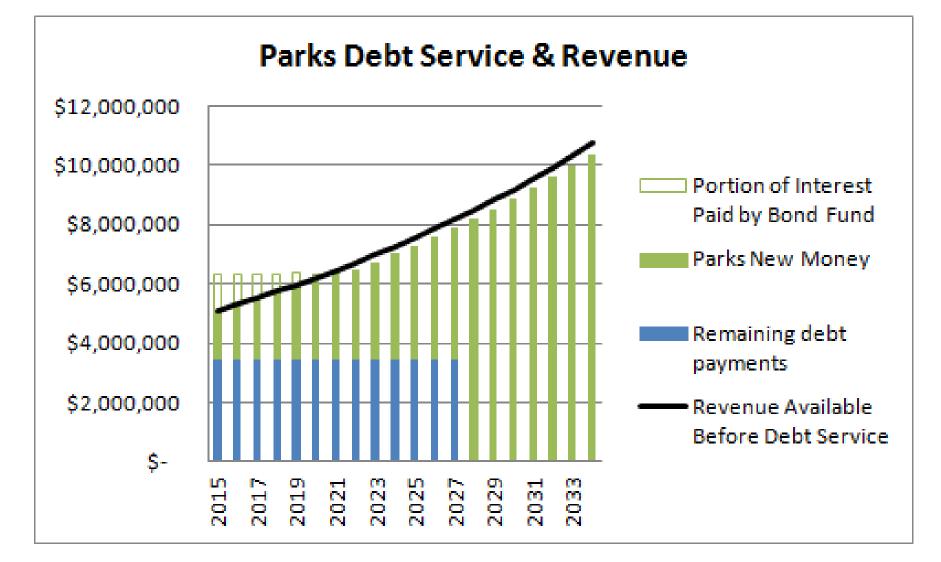

# **Parks Funding Proposal**

- Reinvest 34 cents per \$1,000 of assessed property value paid parks
  - 2007 Pools & Play Bond
  - 1999 Park Bond
- Proposing a new Bond:
  - Generates \$60 Million
  - Implement Riverfront Park Master Plan
- Pay off remaining debt
- Bond appropriate for:
  - Upfront investment completed over a relatively short period of time

# **Parks Funding Proposal**