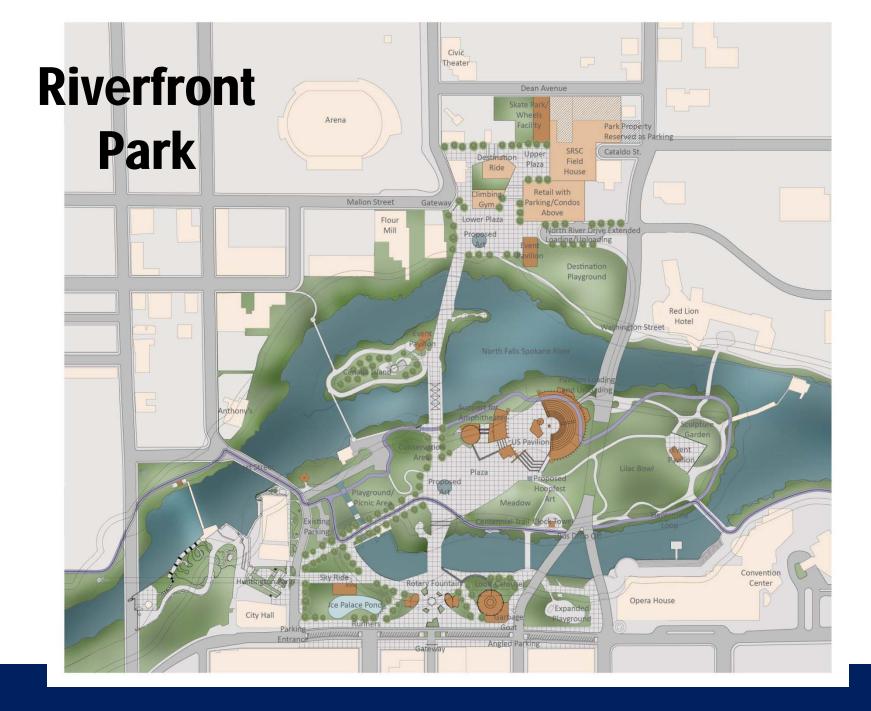

# **Parks Funding Proposal**

- Reinvest 34 cents per \$1,000 of assessed property value paid parks
  - 2007 Pools & Play Bond
  - 1999 Park Bond
- Proposing a new Bond:
  - Generates \$60 Million
  - Implement Riverfront Park Master Plan
- Pay off remaining debt
- Bond appropriate for:
  - Upfront investment completed over a relatively short period of time

# What does this buy?

- An Evolving Urban Park as defined by new Riverfront Park Master Plan
- Significant outreach by the Parks Dept & Park Board
- Additional improvements in parks throughout City