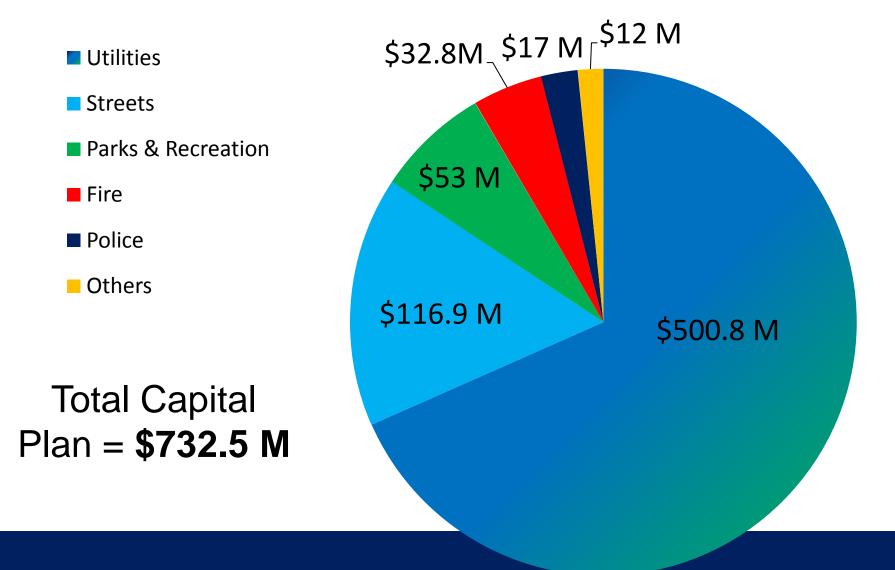

# **Current 6-year Capital Plan**

#### Where the Money Goes

All costs are per \$1,000 of assessed property value. This breakdown represents an average over the 20-year life of the financing measures.