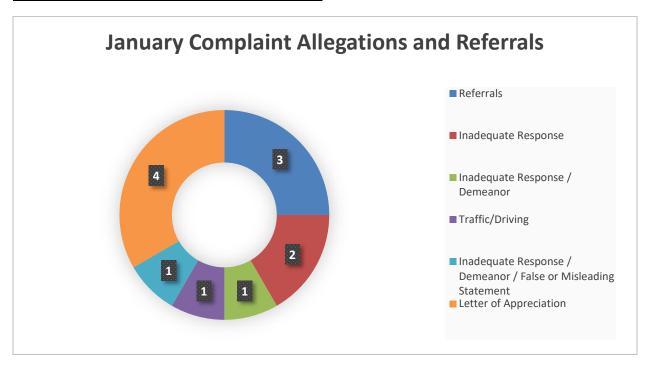

|

## 3.2 - Office of Police Ombudsman Monthly Report

Logue, Bart

Monthly report for January 2023

### **Attachments**

01-2023 OPO.pdf



## Office of the Police Ombudsman

### **Public Safety & Community Health Committee Report**

Reporting Period: January 1 – 31, 2022

### **Complaints/Referrals/Contacts**



### **Highlights:**

In January, the Office of the Police Ombudsman (OPO) submitted 5 Complaints to Internal Affairs, 3 Referrals to various agencies and 4 Letters of Appreciation / Commendation. Highlights include:

- OPO 23-01: A community member had concerns that when they requested SPD assistance with their minor child, the officers who responded made inappropriate comments and did not provide assistance.
- OPO 23-02: A community member called SPD to report a protection order that was being violated. The community member alleges that the responding officers did not provide adequate assistance.
- OPO 23-03: A community member reported that an SPD officer was driving excessively fast in a construction zone on I-90 in Idaho with no Emergency lights.
- ER 23-01: A community member was co