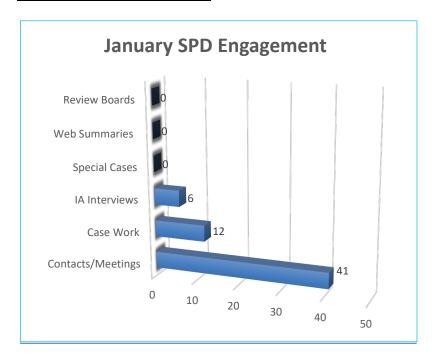

to report a protection order that was being violated. The community member alleges that the responding officers did not provide adequate assistance.
- OPO 23-03: A community member reported that an SPD officer was driving excessively fast in a construction zone on I-90 in Idaho with no Emergency lights.
- ER 23-01: A community member was concerned with the demeanor of a Deputy who pulled over their vehicle; Spokane County Sheriff's Office
- IR 23-03: A community member requested assistance obtaining stolen vehicle information that was allegedly involved in a hit and run involving their vehicle; SPD IA



### **Contacts/Oversight:**

### **Contacts/Oversight**

- 161 total contacts
- 6 OPO interviews
   were conducted
- 26 IA contacts
- 41 total SPD contacts



## **Oversight Activities**



### **Case Work**

- 3 Cases certified
- 9 Cases returned for further investigation

### Of Note

1 Case had over 50 hours of pertinent Body Worn Camera Footage associated with the police response

## **Training/Other Activities**



### **Highlights:**

- Community Meetings / Events Panel of Community Leaders at the Community School
- Other Community Meetings Leadership Spokane Meetings (2), Celebrate Recovery (4),
   Women's Outreach Event, SCAR Meetings
- Oversight / Outreach NACOLE Board / Staff Meeting, Other NACOLE Meetings (2), WSCJTC Sub-Committee Meeting, Facilitated Civilian Oversight Marin County, California Focus Group, Pierce County Meeting

### **Upcoming**

- OPO / OPOC Annual Report
- Employee Performance Appraisal Review
- WSCJTC Sub-Committee Meeting
- WSCJTC Committee