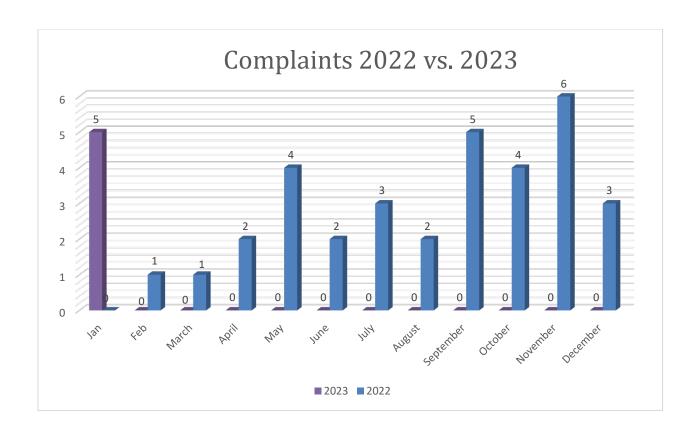

when they requested SPD assistance with their minor child, the officers who responded made inappropriate comments and did not provide assistance.
- OPO 23-02: A community member called SPD to report a protection order that was being violated. The community member alleges that the responding officers did not provide adequate assistance.
- OPO 23-03: A community member reported that an SPD officer was driving excessively fast in a construction zone on I-90 in Idaho with no Emergency lights.
- ER 23-01: A community member was concerned with the demeanor of a Deputy who pulled over their vehicle; Spokane County Sheriff's Office
- IR 23-03: A community member requested assistance obtaining stolen vehicle information that was allegedly involved in a hit and run involving their vehicle; SPD IA



### **Contacts/Oversight:**

### **Contacts/Oversight**

- 161 total contacts
- 6 OPO interviews
   were conducted
- 26 IA contacts
- 41 total SPD contacts



## **Oversight Activities**



### **Case Work**

- 3 Cases certified
- 9 Cases returned for further investigation

### Of Note

1 Case had over 50 hours of pertinent Body Worn Camera Footage associated with the police response

## **Training/Other Activities**



### **Highlights:**

- Community Meetings / Events Panel of Community Leaders at the Community School
- Other Community Meetings Leadership Spokane Meetings (2), Celebrate Recovery (4),
   Women's Outreach Event, SCAR Meetings
- Oversight / Outreach NACOLE Board / Staff Meeting, Other NACOLE Meetings (2), WSCJTC Sub-Committee Meeting, Facilitated Civilian Oversight Marin