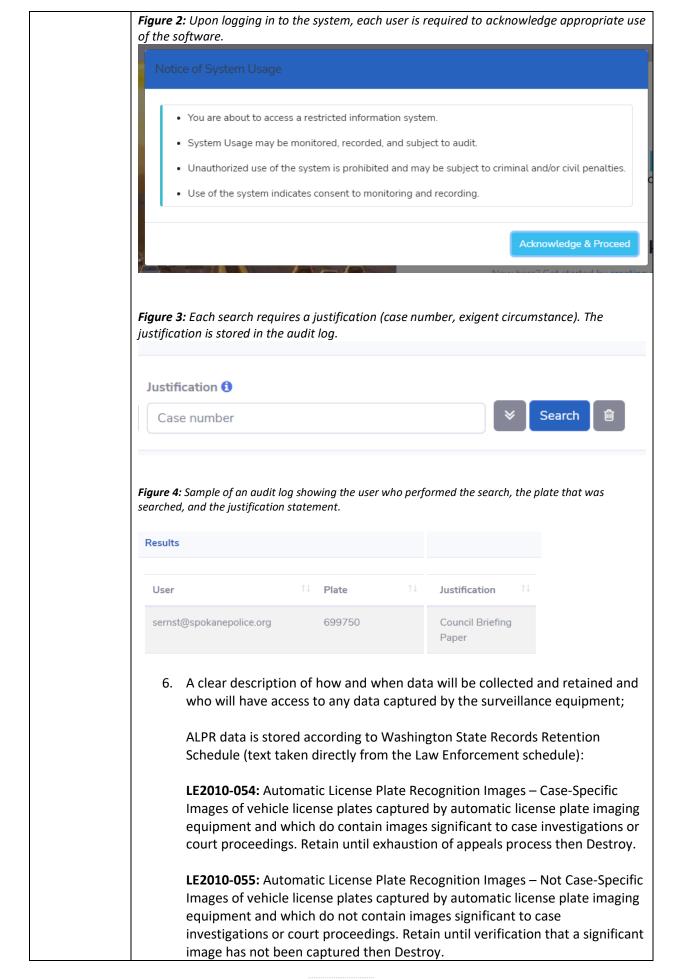

temporarily;

The ALPR system will be operated continuously. The mobile systems may be moved to different locations if needed based on current violent crime trends in the City. The fixed cameras will be permanently installed.

5. A clear description of the actual or potential privacy and anonymity rights affected (if any) and a plan to minimize and mitigate the risk that the use of the surveillance equipment will infringe on personal privacy and anonymity, and to limit the risk of potential abuse;

All use of the ALPR system to search for specific license plates is audited and each request must include a justification for the search (ex: a police report number, exigent circumstances). A report of searches will be reviewed on a quarterly basis and misuse will result in corrective action.



LE2010-055 is implemented by retaining images for 90 days, then destroying ALPR records. This gives time for detectives to save records related to specific cases.

Staff with access to the ALPR system include: crime analysts, technical staff (TARU) for administration of the system, dispatch, and detectives. Data will be shared with partner agencies (ex: Spokane County Sheriff's Office, Liberty Lake Police Department, Airway Heights Police Department).

7. A clear description of the extent to which activity will be monitored in real time as data is being captured and the extent to which monitoring of historically recorded information will occur;

Data will be monitored in real time through automated alerting. For example, if a license plate for a stolen vehicle is entered into the ALPR so