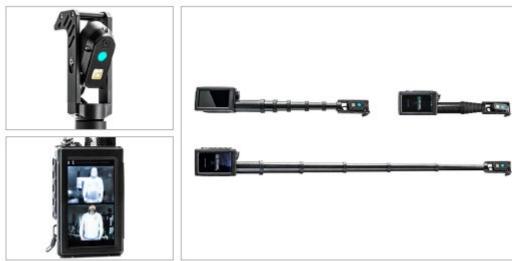

### 4.6 Purchase of Flock ALPR Cameras

10 min Ernst, Shawna

Purchase of Flock ALPR Cameras (13 fixed cameras, 2 mobile cameras, licensing for two existing cameras) related to FY22-23 Washington Auto Theft Prevention Authority Program (WATPA) supplemental grant funding.