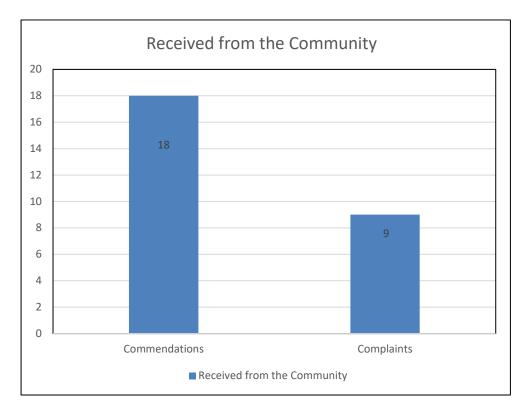

Closed Out as Inquiries: 0 (As of January 31, 2023)

An inquiry is an initial complaint about employee conduct which, even if true, would not qualify as a personnel complaint and may be handled informally by a department supervisor and shall not be considered complaints.

### Source of Complaints—January 1 through January 31, 2023

| Received by the Office of Police Ombudsman | Total: 5 |
|--------------------------------------------|----------|
| Received by the Spokane Police Department  | Total: 4 |
| Internally Generated by the SPD            | Total: 0 |
| Generated by the Community                 | Total: 9 |

The department consistently receives more commendations from the community than complaints. In 2023, SPD received double the number of commendations compared to complaints.





### **Use of Force Update**

### <u>Deadly Force Incidents (Officer-Involved Shootings)</u>

From January 1- January 31, 2023, there were no deadly force incidents. From January 1- December 31, 2022, there were five deadly force incidents.

### Incident 2022-20012711 (Pending Administrative Investigation)

Incident 2022-20012711 took place on January 24, 2022, in the area of 2400 E. Desmet. The Spokane Independent Investigative Response (SIIR) completed the criminal investigation. The Spokane County Prosecutor's Office completed their review and found the shooting to be justified. The case is with Internal Affairs for the administrative investigation.

### Incident 2022-20134271 (Pending Criminal Investigation)

2022-20134271 took place on August 3, 2022, in the area of 2<sup>nd</sup>