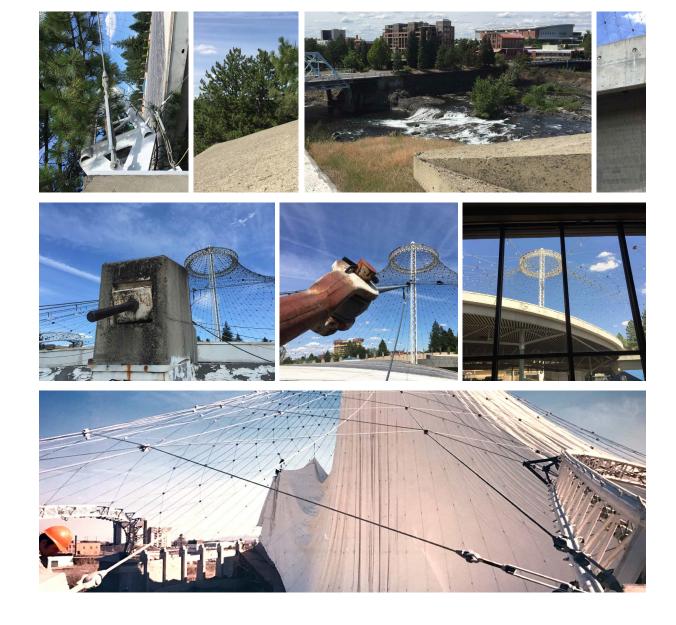

### Roof Systems

**RE-IMAGINING THE PAVILION** 

2017-03-21 page 77

#### Types of Cables

ANCHORING MECHANISMS OF CABLES OF GREAT CAPACITY

### **RE-IMAGINING THE PAVILION**

2017-03-21 page 78

### Cable Anchorage

c) A METAL-CAST CONE FOR WIRE AND STRAND BUNDLES AS WELL AS ROPES BEING FIXED BY FRICTION CAUSED BY LOCAL RADIAL PRESSURE

b) A STEEL BULLET-RESIN COMPOUND FOR WIRE AND STRAND BUNDLES BEING ADDITIONALLY FIXED IN A PERFORATED SHEET BY BUTTON HEADS

a) A WEDGE ANCHORAGE OF STRANDS WITH A CEMENT GROUTED TRUMPET TO LOWER THE LIFE LOAD AMPLITUDES IN THE ANCHORING ZONE

2017-03-21 page 79