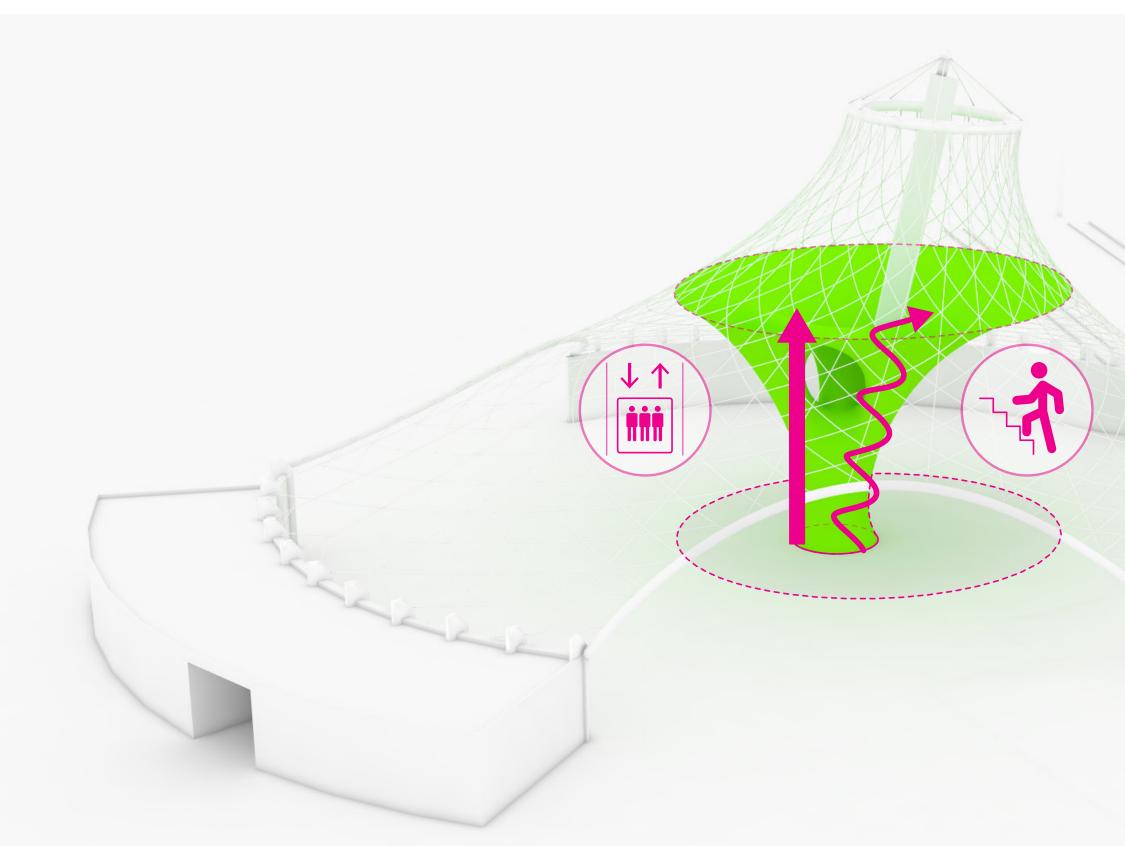

### **RE-IMAGINING THE PAVILION**

Lifted - it provides access and can be used as vertical canopy to host program.

### **CLIMBING** - as a unique experience.