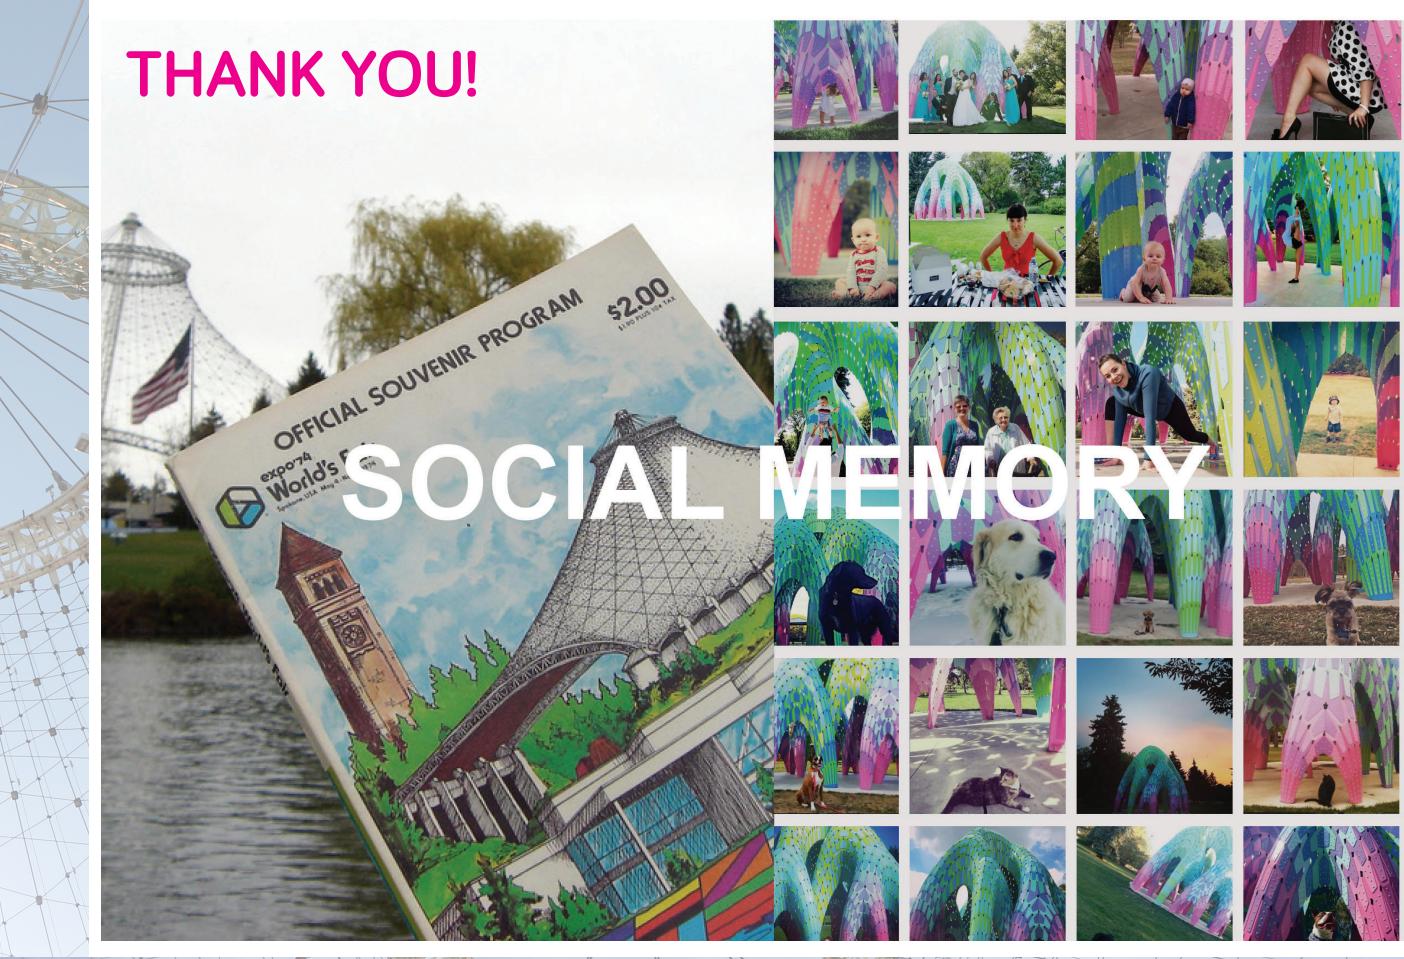

#### SITUATION ROOM - Storefront for Art and Architecture, NYC

the first

**Social Media** --- exponential exposure...

#### MARC FORNES / THEVERYMANY

Social Media --- exponential exposure...

VAULTED WILLOW - Edmonton, Canada

2017-03-21 page 91

**RE-IMAGINING THE PAVILION**