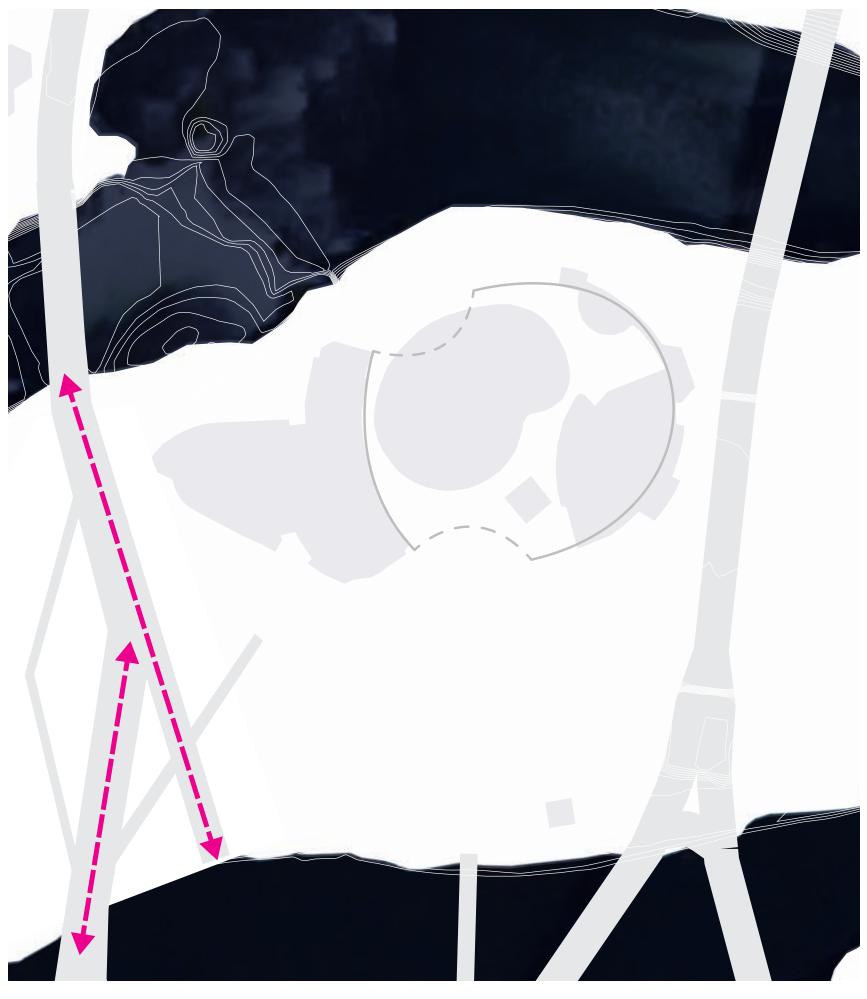

## HOWARD STREET PROMENADE

- DESIGN INTENSIVE
- QUALITY MATERIAL
- HIGH PASSIVE ACTIVITY
- HIGH 'VOLUME'

## **CENTRAL GREEN (PLAZA)**

- QUIET DESIGN
- SIMPLE MATERIALS
- LOW PASSIVE ACTIVITY
- HIGH EVENT ACTIVITY
- LOW "VOLUME"

## **THE PAVILION**

- **SUPER DESIGN INTENSIVE**
- QUALITY MATERIAL
- **HIGH PASSIVE ACTIVITY**
- **HIGH PERFORMANCE ACTIVITY**
- HIGH 'VOLUME'