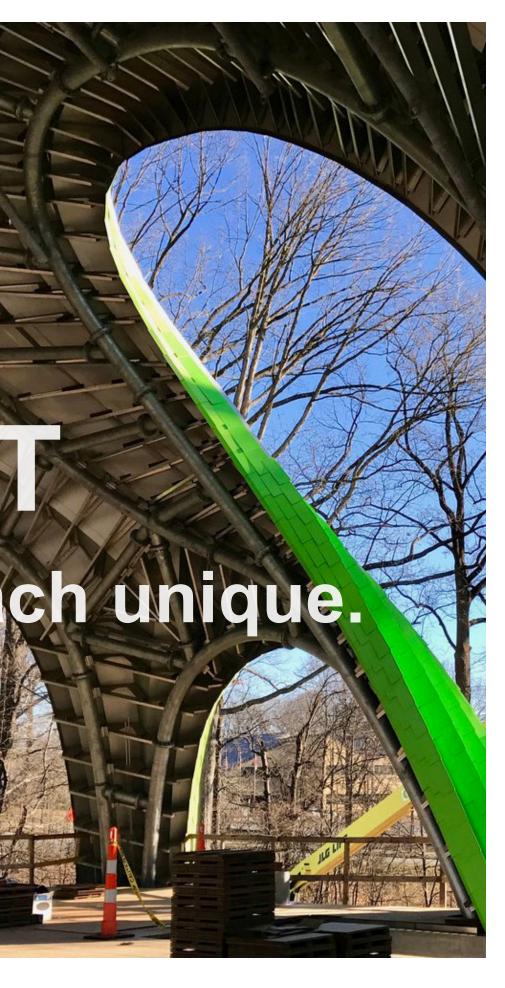

### **THE NET** - nothing else.

### **RE-IMAGINING THE PAVILION**

how to bring back the net within Spokane skyline? - an Envelope?

### **RE-IMAGINING THE PAVILION**

a tall lumineous object within - SPOKANE LIGHT HOUSE?

### **RE-IMAGINING THE PAVILION**

Lifted - it provides access and can be used as vertical canopy to host program.