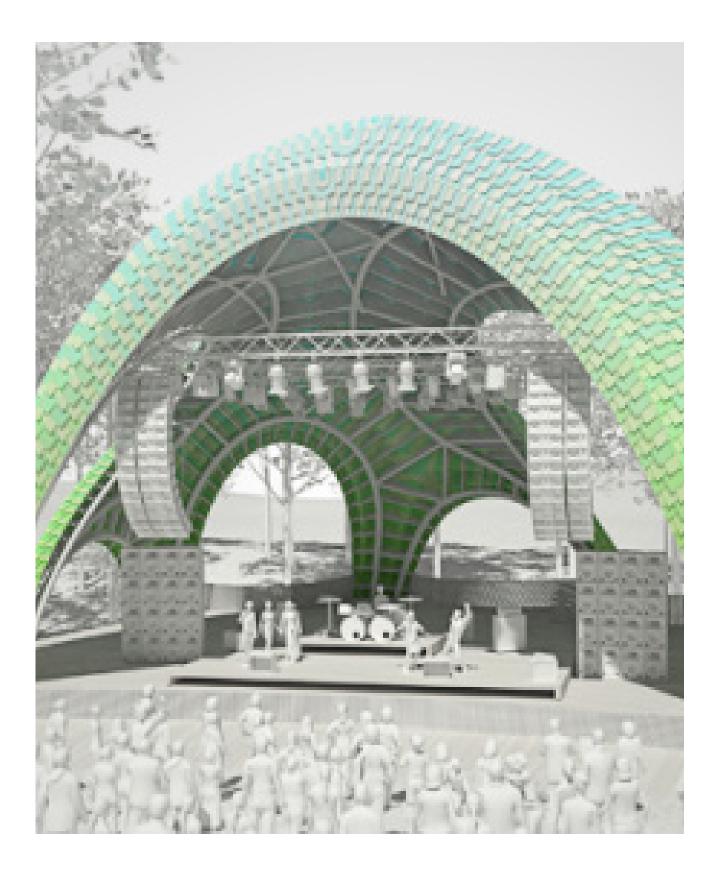

Y BUTTON HEADS

a) A WEDGE ANCHORAGE OF STRANDS WITH A CEMENT GROUTED TRUMPET TO LOWER THE LIFE LOAD AMPLITUDES IN THE ANCHORING ZONE







2017-03-21 page 79

### Outlook Tower, Stuttgart



#### Sky Reflector Net at Fulton Center, New York



#### **RE-IMAGINING THE PAVILION**















#### Stadia































**RE-IMAGINING THE PAVILION** 

### **ADD EXPERIENCE**







**RE-IMAGINING THE PAVILION** 

### **CLAIM THE EDGE**





#### **RE-IMAGINING THE PAVILION**

## **CLIMB THE HILL**







#### **RE-IMAGINING THE PAVILION**

### CLAIM THE SKY







#### **RE-IMAGINING THE PAVILION**

# **CLAIM THE SKY** (CLIMB TO THE CROWN)







#### **RE-IMAGINING THE PAVILION**

# INFILL WITH AWESOMENESS







#### **RE-IMAGINING THE PAVILION**

## WELCOME PERFORMANCE





#### **RE-IMAGINING THE PAVILION**



#### SITUATION ROOM - Storefront for Art and Architecture, NYC























the first





**Social Media** --- exponential exposure...











#### MARC FORNES / THEVERYMANY













Social Media --- exponential exposure...















VAULTED WILLOW - Edmonton, Canada





















2017-03-21 page 91

**RE-IMAGINING THE PAVILION**