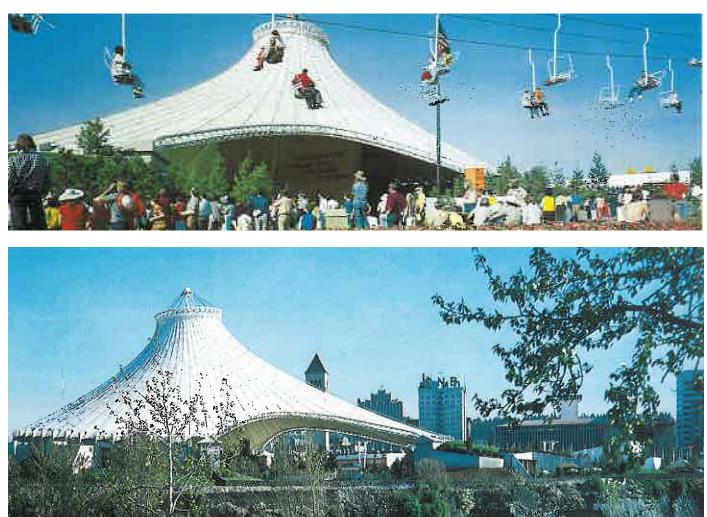

#### 2. Discussion Items:

A. <u>Pavilion design-build team presentation/Garco Construction</u> – The Pavilion design-build team members were introduced and welcomed. Design team members include: *Clancy Welsh*, Garco Construction president; *Steve McNutt* and *Keith Comes*, NAC Architecture; and *Guy Michaelsen*, Berger Partnership. The team provided an overview of the 120-day validation phase on the Pavilion design-build project. Some basic ideas and concepts were shared with emphasis on identifying the re-imagined Pavilion's "wow" factor. Ideas were shared regarding the central green replacing the Gondola Meadow as a gathering place and an events venue. Much of the design strategy focuses on providing visitors the chance to better connect with the river by increasing viewing opportunities. Discussion also involved the options for the Pavilion top, including covering the structure, or not, and potential lighting elements. In addition to design, this first phase will also include budget and schedule validation.