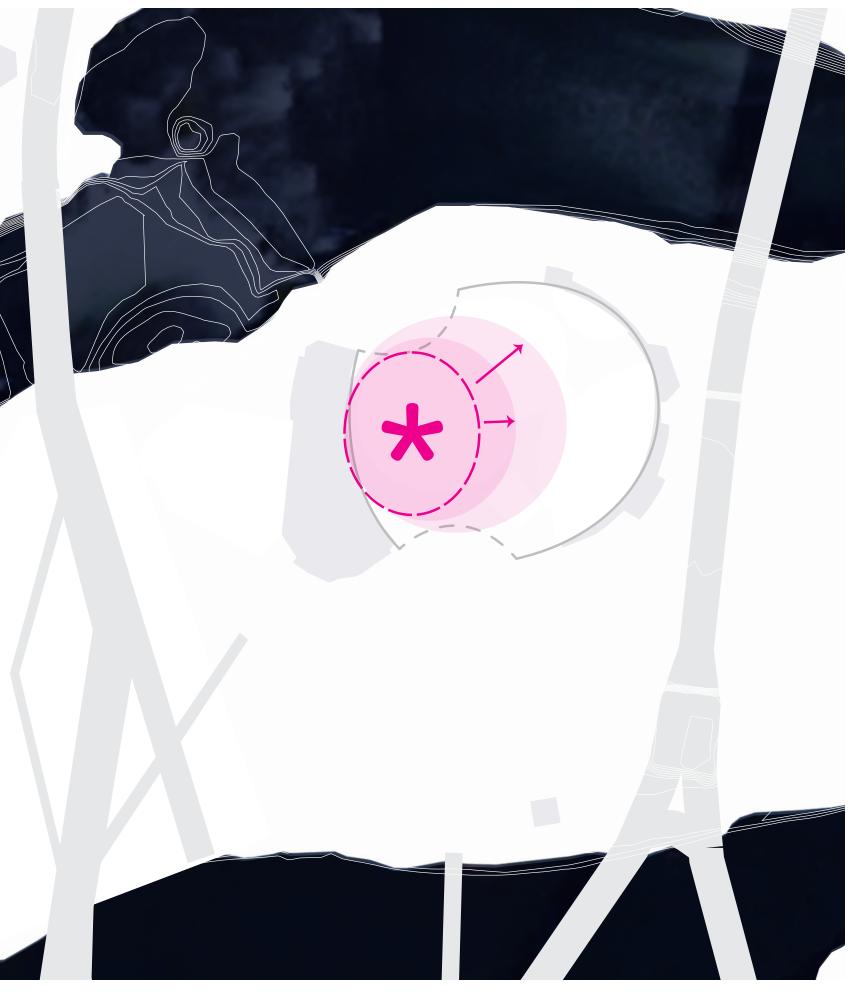

## **IDENTIFY INTENSITY** (CLAIM THE HEART)

# **IDENTIFY INTENSITY** (CLAIM THE HEART)