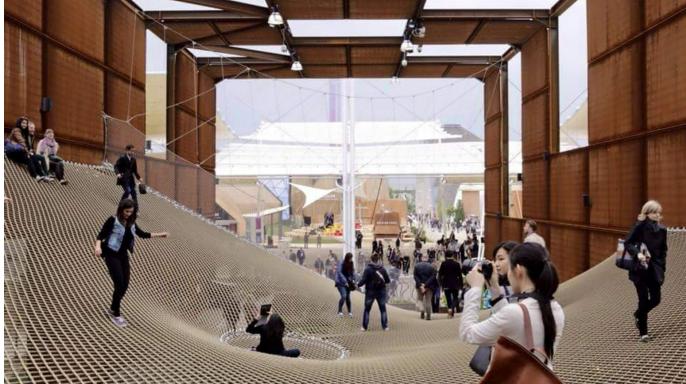

A TERRAIN - a currated landscape, an esplanade, a stage, a natural amphitheater,...