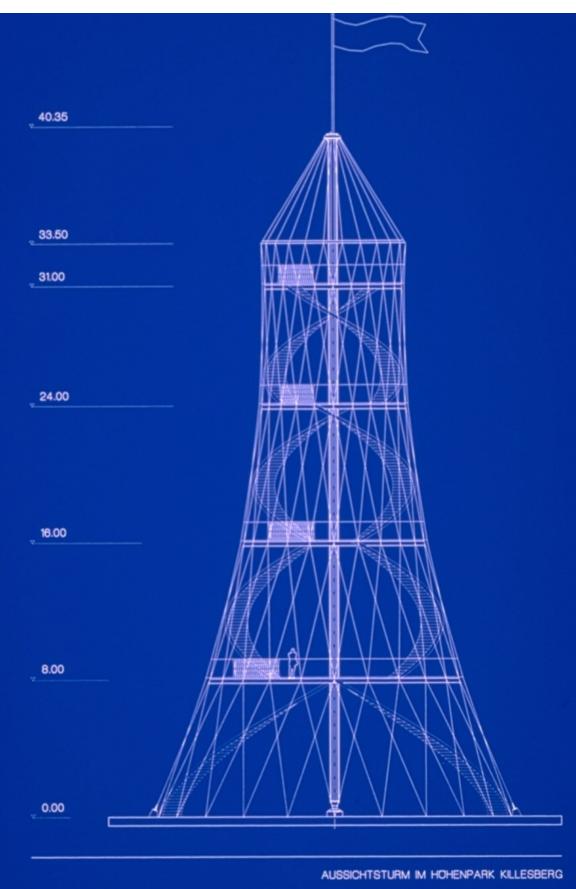

planade, a stage, a natural amphitheater,...

### **RE-IMAGINING THE PAVILION**



# E COPOG Precisely Formed to host all sorts of program.



**RE-IMAGINING THE PAVILION** 























### Roof Systems

**RE-IMAGINING THE PAVILION** 



2017-03-21 page 77

#### Types of Cables













ANCHORING MECHANISMS OF CABLES OF GREAT CAPACITY



### **RE-IMAGINING THE PAVILION**

2017-03-21 page 78

### Cable Anchorage

c) A METAL-CAST CONE FOR WIRE AND STRAND BUNDLES AS WELL AS ROPES BEING FIXED BY FRICTION CAUSED BY LOCAL RADIAL PRESSURE

b) A STEEL BULLET-RESIN COMPOUND FOR WIRE AND STRAND BUNDLES BEING ADDITIONALLY FIXED IN A PERFORATED SHEET BY BUTTON HEADS

a) A WEDGE ANCHORAGE OF STRANDS WITH A CEMENT GROUTED TRUMPET TO LOWER THE LIFE LOAD AMPLITUDES IN THE ANCHORING ZONE







2017-03-21 page 79

### Outlook Tower, Stuttgart



#### Sky Reflector Net at Fulton Center, New York



#### **RE-IMAGINING THE PAVILION**















#### Stadia































**RE-IMAGINING THE PAVILION** 

### **ADD EXPERIENCE**







**RE-IMAGINING THE PAVILION** 

### **CLAIM THE EDGE**





#### **RE-IMAGINING THE PAVILION**

## **CLIMB THE HILL**







#### **RE-IMAGINING THE PAVILION**

### CLAIM THE SKY







#### **RE-IMAGINING THE PAVILION**

# **CLAIM THE SKY** (CLIMB TO THE CROWN)







#### **RE-IMAGINING THE PAVILION**

# INFILL WITH AWESOMENESS







#### **RE-IMAGINING THE PAVILION**

## WELCOME PERFORMANCE





#### **RE-IMAGINING THE PAVILION**



#### SITUATION ROOM - Storefront for Art and Architecture, NYC























the first