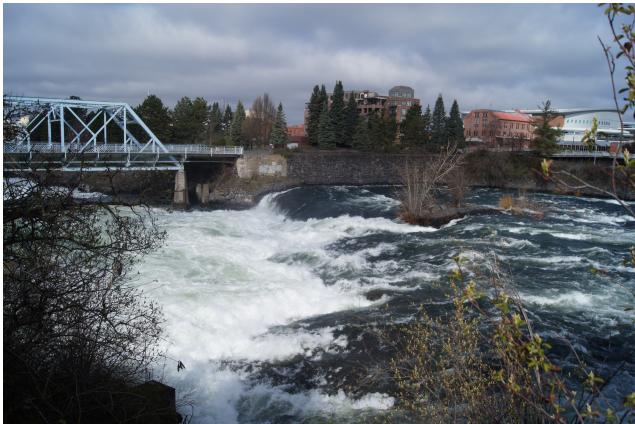

#### 2. Discussion Items:

A. <u>Pavilion design-build team presentation/Garco Construction</u> – The Pavilion design-build team members were introduced and welcomed. Design team members include: *Clancy Welsh*, Garco Construction president; *Steve McNutt* and *Keith Comes*, NAC Architecture; and *Guy Michaelsen*, Berger Partnership. The team provided an overview of the 120-day validation phase on the Pavilion design-build project. Some basic ideas and concepts were shared with emphasis on identifying the re-imagined Pavilion's "wow" factor. Ideas were shared regarding the central green replacing the Gondola Meadow as a gathering place and an events venue. Much of the design strategy focuses on providing visitors the chance to better connect with the river by increasing viewing opportunities. Discussion also involved the options for the Pavilion top, including covering the structure, or not, and potential lighting elements. In addition to design, this first phase will also include budget and schedule validation.

## **RECONNECT TO RIVER**