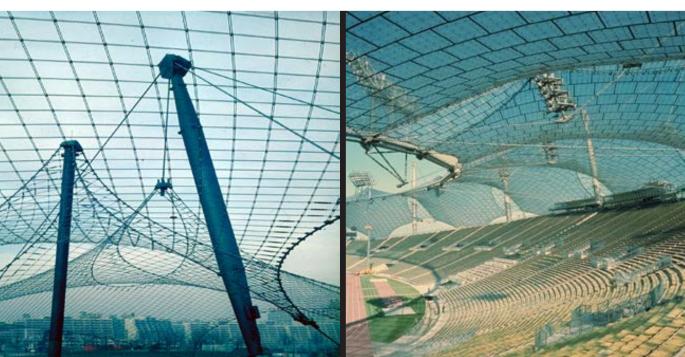

### Roof Systems

**RE-IMAGINING THE PAVILION** 

2017-03-21 page 77

#### Types of Cables

ANCHORING MECHANISMS OF CABLES OF GREAT CAPACITY

### **RE-IMAGINING THE PAVILION**

2017-03-21 page 78

### Cable Anchorage

c) A METAL-CAST CONE FOR WIRE AND STRAND BUNDLES AS WELL AS ROPES BEING FIXED BY FRICTION CAUSED BY LOCAL RADIAL PRESSURE

b) A STEEL BULLET-RESIN COMPOUND FOR WIRE AND STRAND BUNDLES BEING ADDITIONALLY FIXED IN A PERFORATED SHEET BY BUTTON HEADS

a) A WEDGE ANCHORAGE OF STRANDS WITH A CEMENT GROUTED TRUMPET TO LOWER THE LIFE LOAD AMPLITUDES IN THE ANCHORING ZONE

2017-03-21 page 79