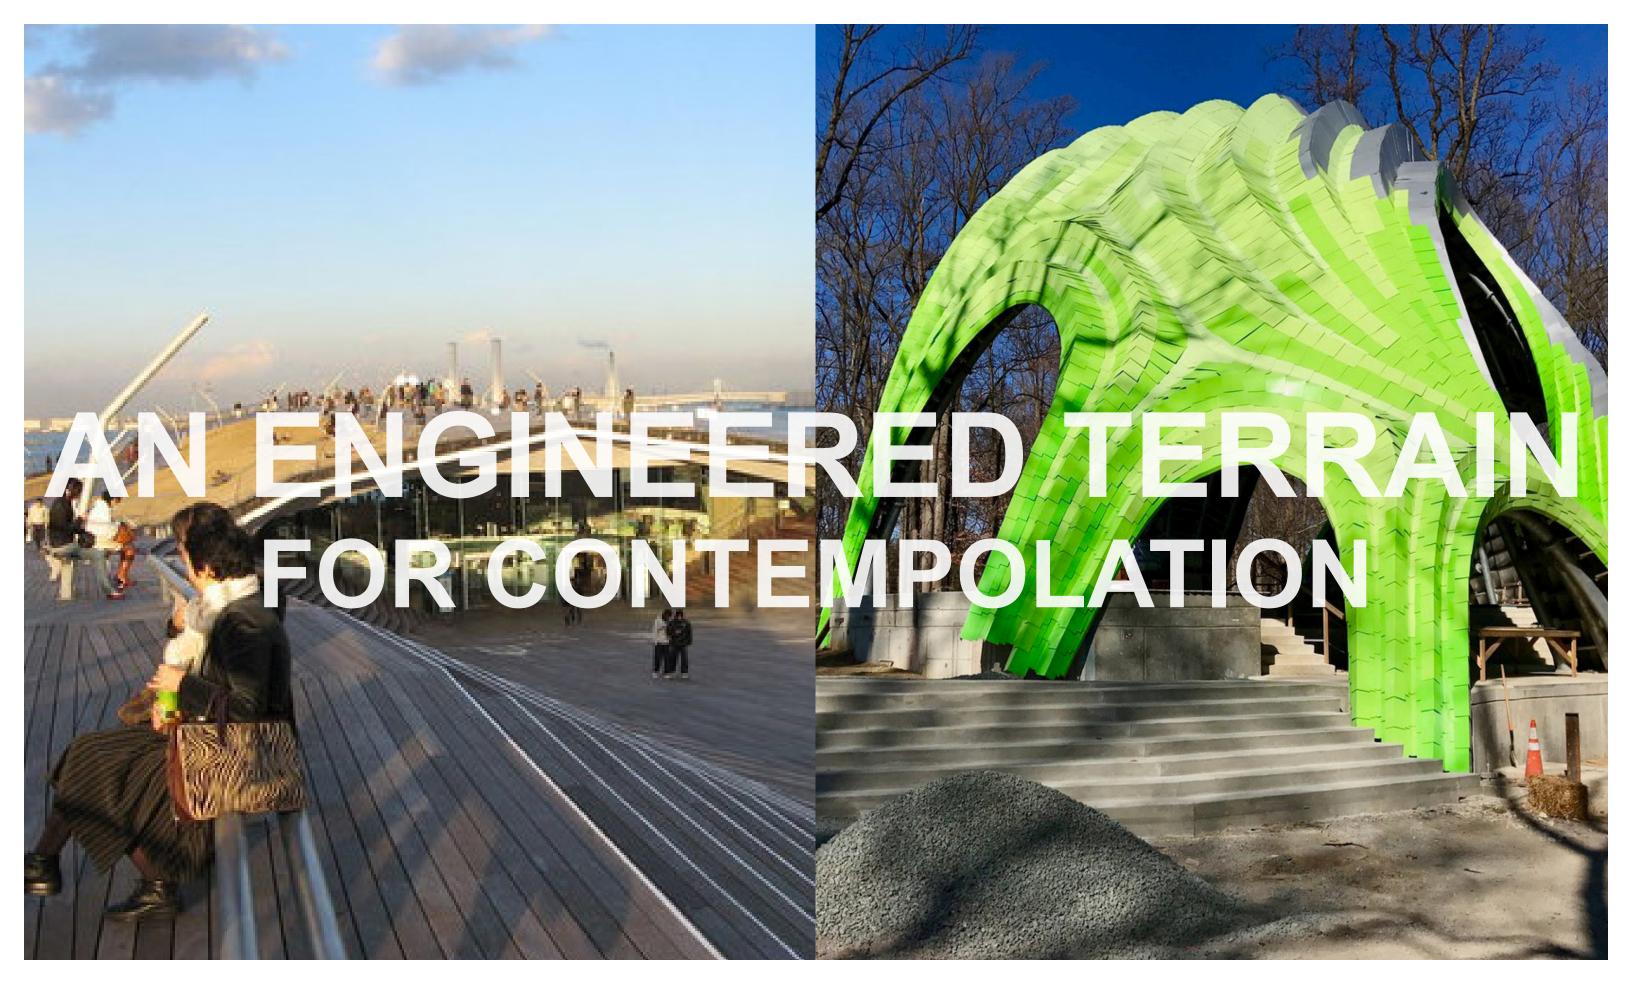

A TERRAIN - a currated landscape, an esplanade, a stage, a natural amphitheater,...

### **RE-IMAGINING THE PAVILION**