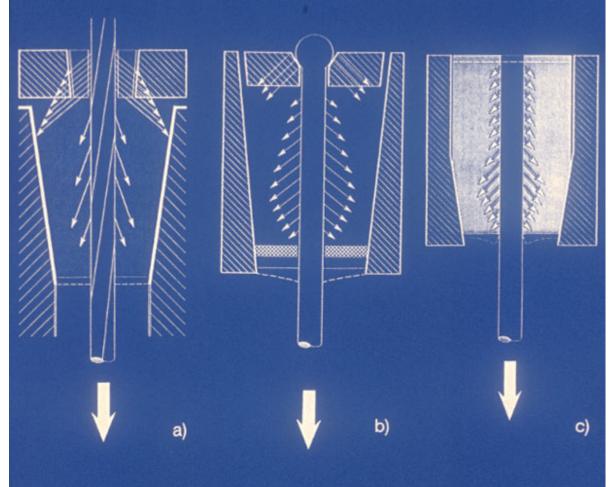

### Cable Anchorage

c) A METAL-CAST CONE FOR WIRE AND STRAND BUNDLES AS WELL AS ROPES BEING FIXED BY FRICTION CAUSED BY LOCAL RADIAL PRESSURE

b) A STEEL BULLET-RESIN COMPOUND FOR WIRE AND STRAND BUNDLES BEING ADDITIONALLY FIXED IN A PERFORATED SHEET BY BUTTON HEADS

a) A WEDGE ANCHORAGE OF STRANDS WITH A CEMENT GROUTED TRUMPET TO LOWER THE LIFE LOAD AMPLITUDES IN THE ANCHORING ZONE

2017-03-21 page 79