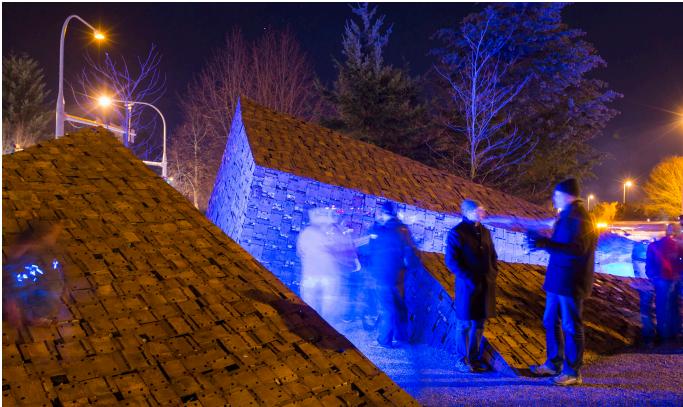

#### SITUATION ROOM - Storefront for Art and Architecture, NYC

the first

**Social Media** --- exponential exposure...