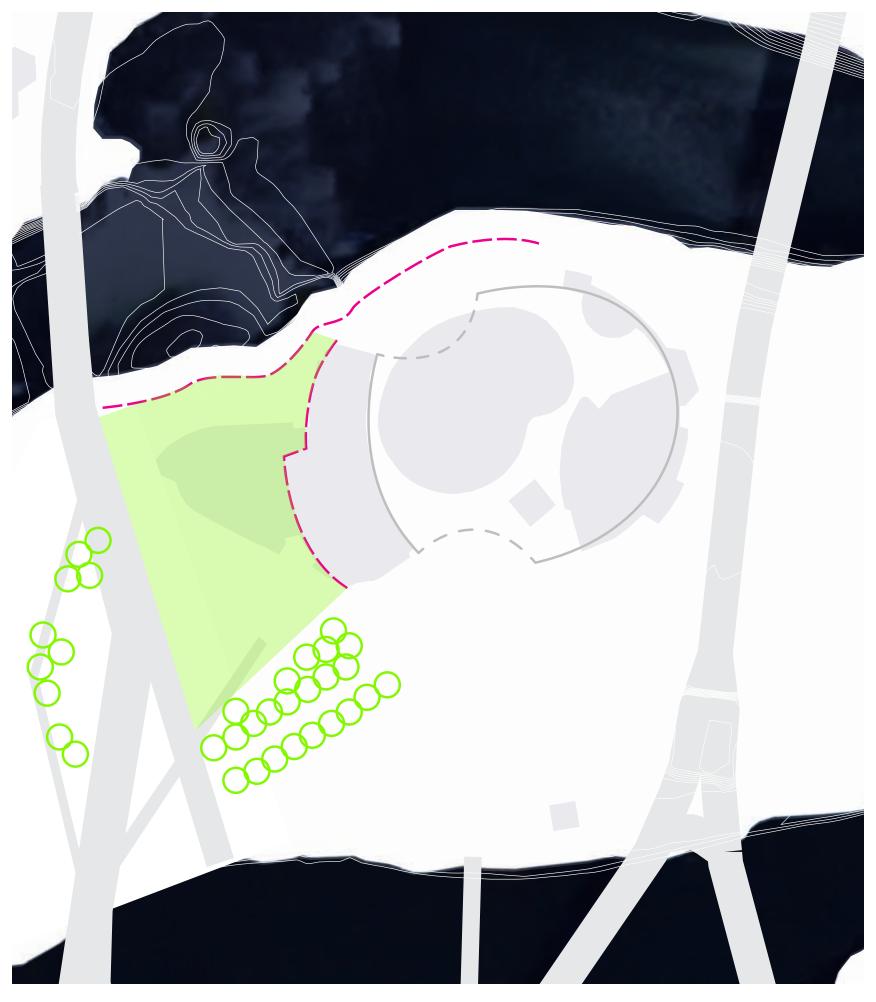

## **CENTRAL GREEN (PLAZA)**

- QUIET DESIGN
- SIMPLE MATERIALS
- LOW PASSIVE ACTIVITY
- HIGH EVENT ACTIVITY
- LOW "VOLUME"

## **CENTRAL GREEN RESPECT THE TREES (AS EDGES)**

## CENTRAL GREEN EMBRACE THE RIVER'S EDGE

**RE-IMAGINING THE PAVILION** 

## CENTRAL GREEN ENHANCE THE BUILDING EDGE

## **CENTRAL GREEN CLAIM THE GREEN**