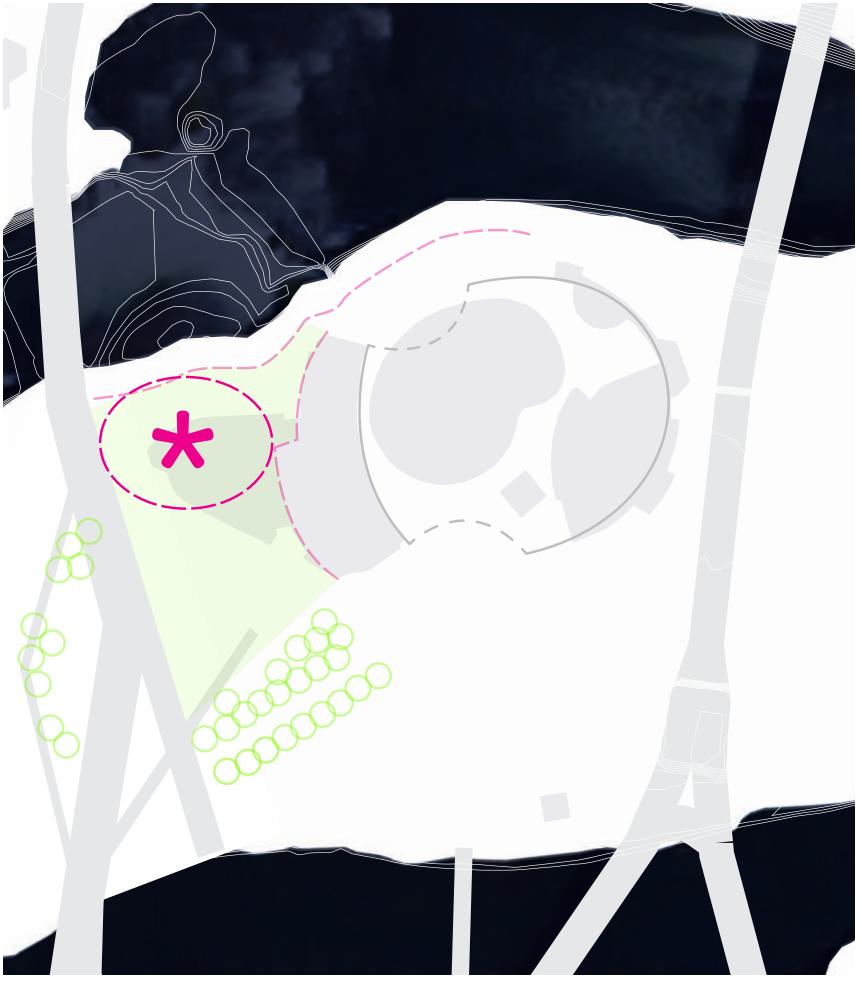

## **IDENTIFY INTENSITY** (CLAIM THE HEART)

# **IDENTIFY INTENSITY** (CLAIM THE HEART)