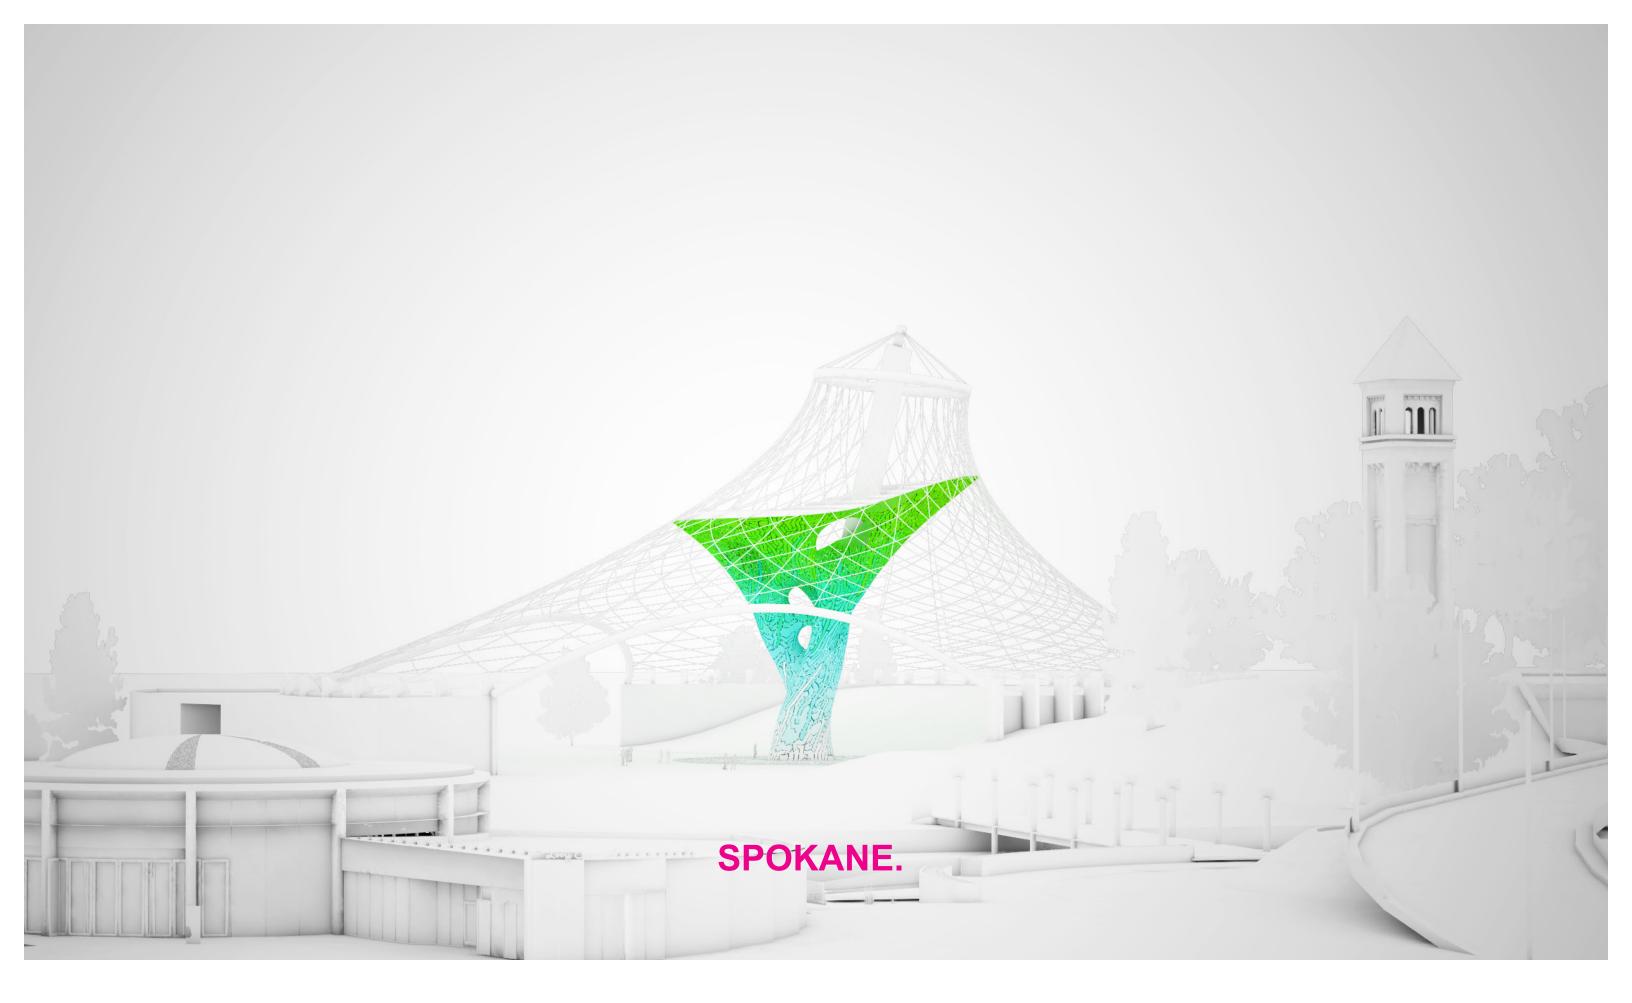

### **RE-IMAGINING THE PAVILION**

a tall lumineous object within - SPOKANE LIGHT HOUSE?

### **RE-IMAGINING THE PAVILION**

Lifted - it provides access and can be used as vertical canopy to host program.