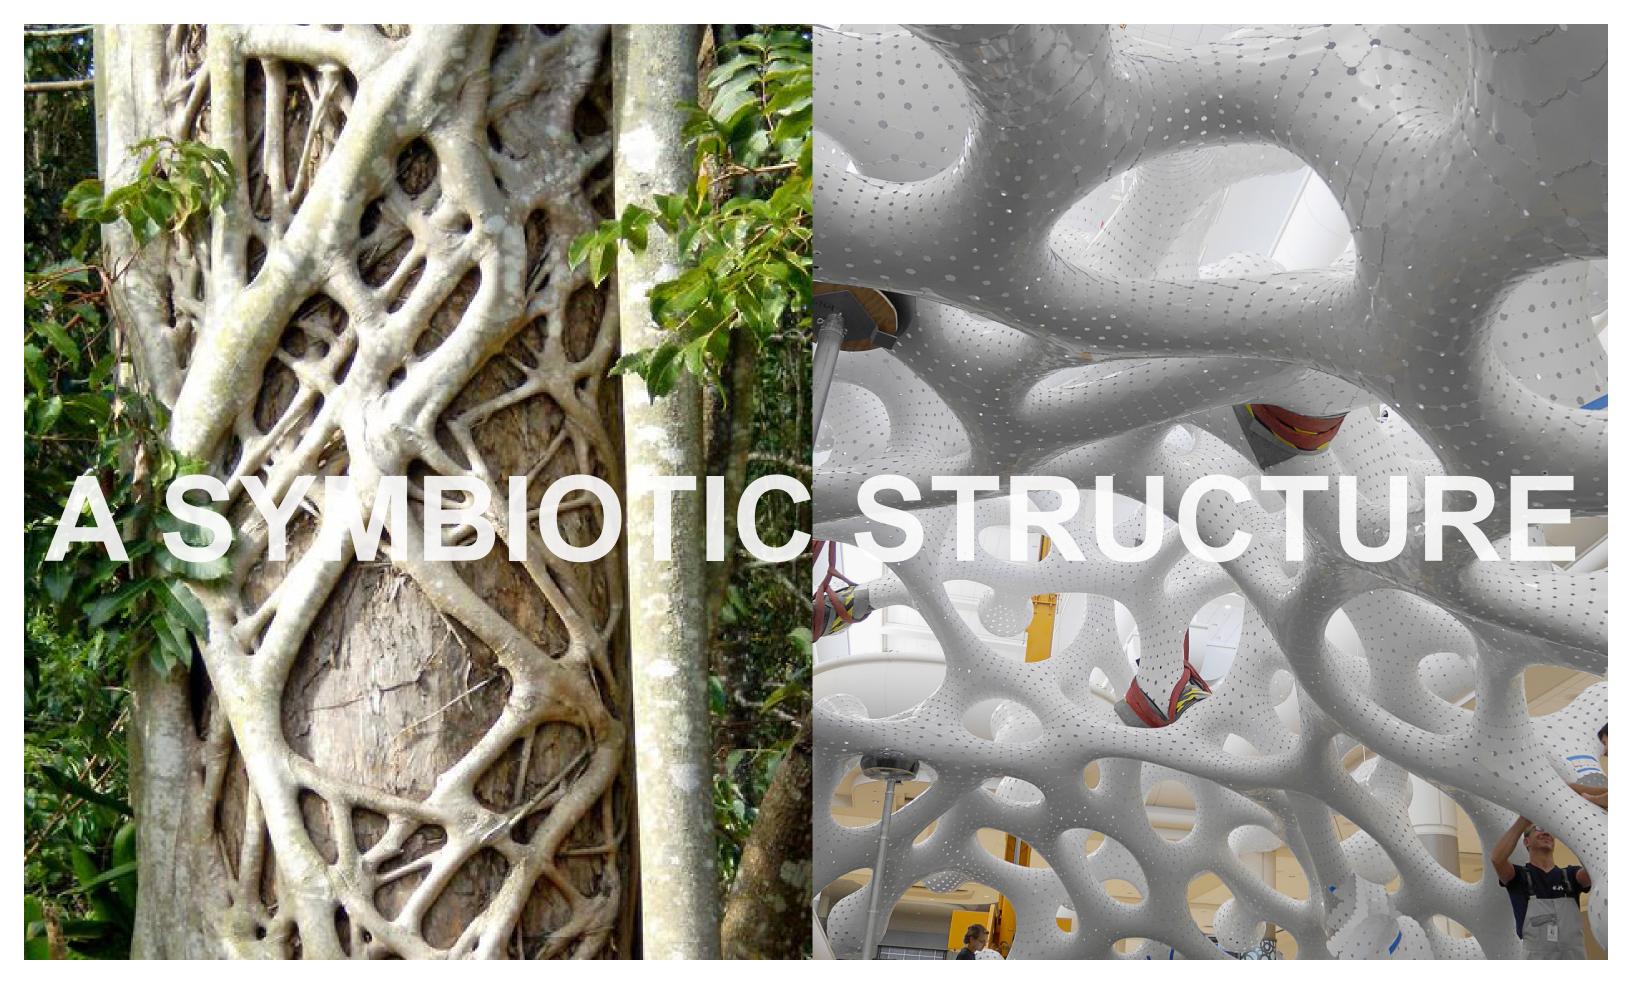

### **THE NET** - nothing else.

### **RE-IMAGINING THE PAVILION**

how to bring back the net within Spokane skyline? - an Envelope?