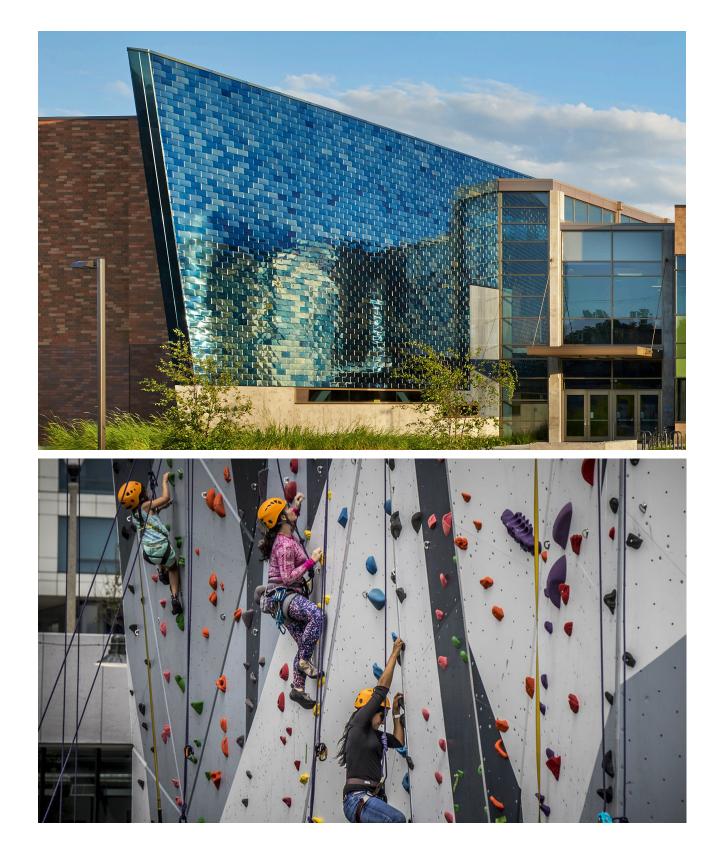

### **CLIMBING** - as a unique experience.

### **A SKIN** - between camo and signal.

111

It could borrow from the colors of its direct suroundings (park/sky), and yet their saturation could be slightly pushed to regain to the Pavilion its magestic within Spokane skyline.