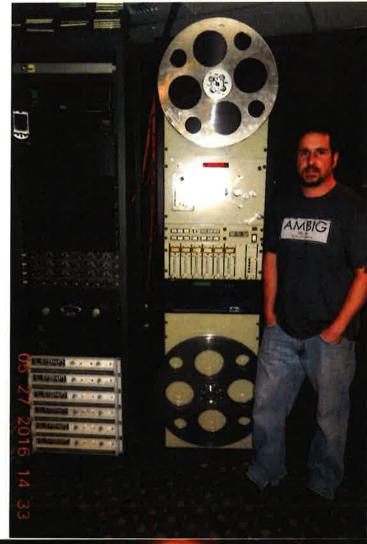

There are many aspects of the redevelopment that will bring a great benefit to Riverfront Park including a new carrousel building, a new ice ribbon rink in the Gondola Meadow, a new geological playground depicting the Great Missoula Floods, and an improved U.S. Pavilion that will be recovered like it was during EXPO 74 for events. Additional improvements will include park shelters, and many infrastructural improvements such as power, irrigation water service upgrades, pathways, utilities improvements, and other landscape improvements. Among these many improvements to the park is a plan for the removal of the IMAX Theatre and the Rides that have been long-standing elements of the attractions in Riverfront Park since 1978 and 1991 respectively.

While the decisions to remove the RIDES from the Pavilion may be irreversible, the decision regarding the removal of the IMAX Theatre is premature. The Blaze consultant report regarding the future of the IMAX Theatre was conducted amidst the digital revolution of giant screen theaters. It used the PARK'S worst year's attendance to formulate future trends that led to the Park Board decision to eliminate the IMAX Theatre and demolish the building. The IMAX Theatre has been an iconic landmark in Spokane since 1978, and symbolizes one of the EXPO 74' main attractions for Spokane. The Blaze consultant also used excessive capital costs including 3D, screen replacement and sound system replacement, which other experts consider unnecessary.