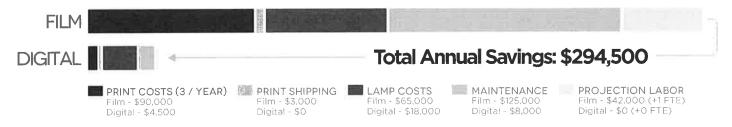

The advantage of upgraded technology to large screen format at theaters has been remarkable in recent years which have led to digital film projection that is far more cost-effective than the outdated IMAX film projection systems. There have been at least 17 conversions of IMAX non-profit theaters to digital large screen projection systems. Converted theaters are raving about

the cost savings and increased NET INCOMES between \$150,000 (Yellowstone) and \$250,000 (Houston Science Center). These advanced digital format theaters avoid the \$20,000-plus cost per each IMAX film print, avoid lease agreements for IMAX equipment, avoid prohibitive license agreements for IMAX films; avoid costly xenon lamps, avoid the need for fulltime professional projectionists; avoid higher utilities cost, and avoid higher costly repairs and maintenance. A conversion of the Riverfront Park IMAX Theatre to digital could cost less than \$200,000. The cost to raze the IMAX Theatre building, which could involve costly asbestos abatement, may exceed double the cost of converting to the advanced digital projection system. Instead of reducing activity and NET INCOME for the PARK, a conversion would enhance the level of activity and maintain (or more likely exceed) the previous levels of NET INCOME for the PARK.