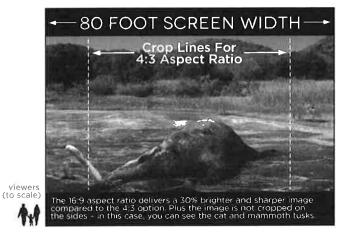

The advantage of upgraded technology to large screen format at theaters has been remarkable in recent years which have led to digital film projection that is far more cost-effective than the outdated IMAX film projection systems. There have been at least 17 conversions of IMAX non-profit theaters to digital large screen projection systems. Converted theaters are raving about

the cost savings and increased NET INCOMES between \$150,000 (Yellowstone) and \$250,000 (Houston Science Center). These advanced digital format theaters avoid the \$20,000-plus cost per each IMAX film print, avoid lease agreements for IMAX equipment, avoid prohibitive license agreements for IMAX films; avoid costly xenon lamps, avoid the need for fulltime professional projectionists; avoid higher utilities cost, and avoid higher costly repairs and maintenance. A conversion of the Riverfront Park IMAX Theatre to digital could cost less than \$200,000. The cost to raze the IMAX Theatre building, which could involve costly asbestos abatement, may exceed double the cost of converting to the advanced digital projection system. Instead of reducing activity and NET INCOME for the PARK, a conversion would enhance the level of activity and maintain (or more likely exceed) the previous levels of NET INCOME for the PARK.