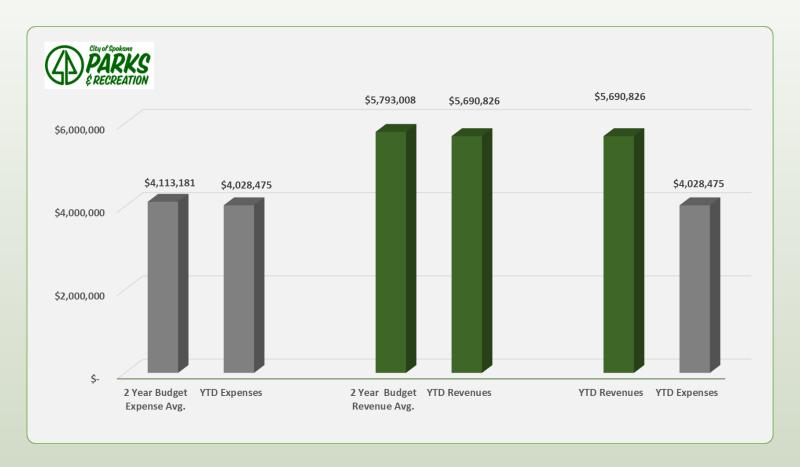

#### 5. Special guests

A. None

- 6. Financial report and budget update Rich Lentz presented the March financial report and budget update.
  - A. Park Fund: The March year-to-date operating expenditures for the Park Fund are approximately \$85,000 less than the two-year budget average. Year-to-date revenues are about \$102,000 below the two-year budget average. Year-to-date revenues are exceeding expenditures nearly \$1.67 million.
  - B. Golf Fund: The March year-to-date operating expenditures for the Golf Fund are about \$257,000 less than the two-year budget average. Year-to-date revenues are above the two-year budget average approximately \$80,000. Year-to-date revenues are exceeding expenditures about \$254,000.