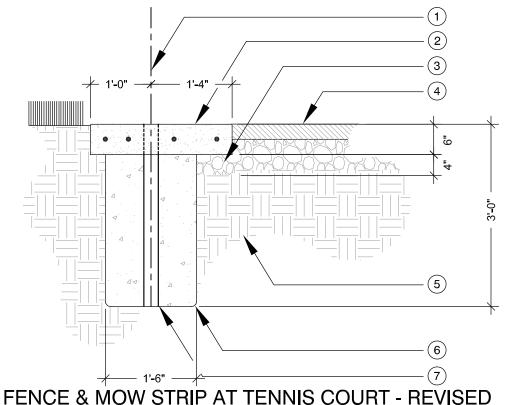

#### Item 1: CCD 001 South Curb and Footing Modifications

### **Construction Change Directive**

| Project Name:                 | Corbin Park Spo<br>Renovation     | orts Court                           | CCD No:                                     | 1                 |                                                   |
|-------------------------------|-----------------------------------|--------------------------------------|---------------------------------------------|-------------------|---------------------------------------------------|
|                               |                                   |                                      | Date:                                       | _10               | /16/2023                                          |
| Owner:                        | City of Spokane<br>Recreation     | Parks &                              |                                             |                   |                                                   |
| Contractor:                   | Ditches Unlimit                   | ed, Inc                              | Architect/En                                | g: SP             | VV Landscape Architects                           |
| MMEDIATELY change(s) describe | as a Constructioned below:        | Change Direc                         | tive (CCD), and the                         | e Contrac         | ument become effective tor shall proceed with the |
| <u> </u>                      | change mow curb                   | dimensions to l                      | be 6"thk x 12"wide<br>to earth to 95% in 8" | <u>on turf si</u> | -                                                 |
| Justification:                | Added mow curb curbs.             | thickness for lo                     | ong-term durability                         | and cons          | istency with adjacent                             |
|                               | •                                 | -                                    | h Not to Exceed pr<br>l equipment at a mir  | _                 | follows: (Contractor shall fa weekly basis).      |
|                               | Fime is proposed t (a decrease of | *                                    | anged). The propose                         | ed adjustr        | ment, if any, is (an increase                     |
|                               |                                   |                                      | y of this authorizat<br>e Order once the co |                   | ot already submitted. This ized and accepted.     |
| Recommended:                  | (A/E)                             | Authorized: (                        | (Owner)                                     | Accept            | ted: (Contractor)                                 |
| By: Berry El 10/16/23         | lison, WA PLA                     | By: <u>Berry</u> Date: <u>10/16/</u> | Ellison, CM<br>23                           | _ By:<br>_ Date:  | Arvistis McKinnie<br>10/16/23                     |