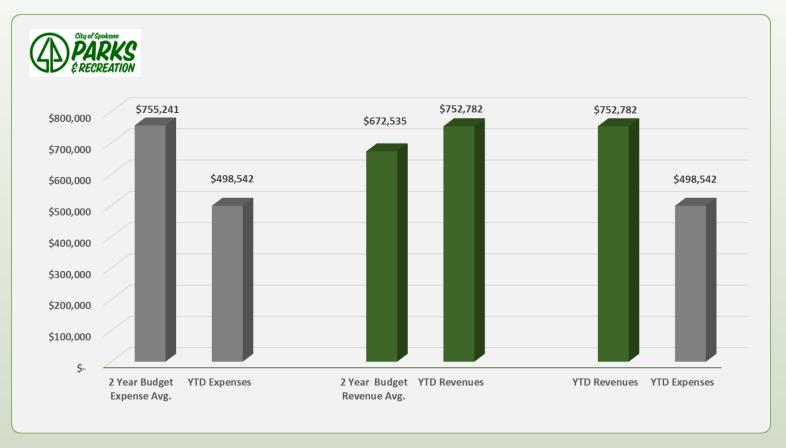

#### 5. Special guests

A. None

- 6. Financial report and budget update Rich Lentz presented the March financial report and budget update.
  - A. Park Fund: The March year-to-date operating expenditures for the Park Fund are approximately \$85,000 less than the two-year budget average. Year-to-date revenues are about \$102,000 below the two-year budget average. Year-to-date revenues are exceeding expenditures nearly \$1.67 million.
  - B. Golf Fund: The March year-to-date operating expenditures for the Golf Fund are about \$257,000 less than the two-year budget average. Year-to-date revenues are above the two-year budget average approximately \$80,000. Year-to-date revenues are exceeding expenditures about \$254,000.