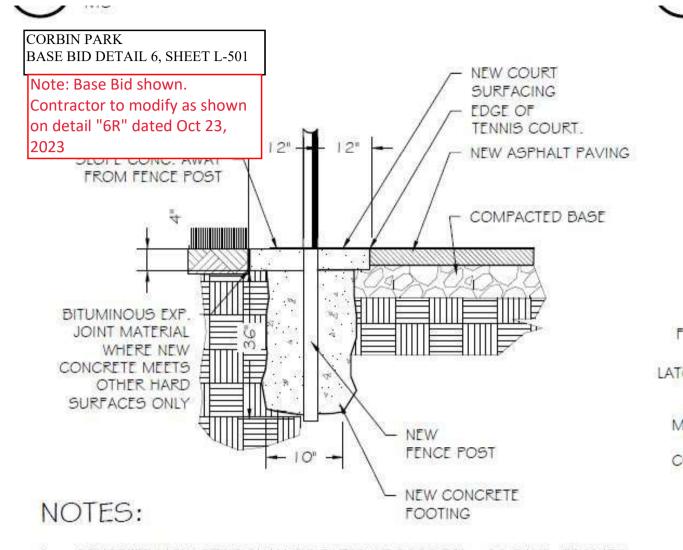

#### Item 1: CCD 001 South Curb and Footing Modifications

### **Construction Change Directive**

| Project Name:                 | Corbin Park Spo<br>Renovation     | orts Court                           | CCD No:                                     | 1                 |                                                   |
|-------------------------------|-----------------------------------|--------------------------------------|---------------------------------------------|-------------------|---------------------------------------------------|
|                               |                                   |                                      | Date:                                       | _10               | /16/2023                                          |
| Owner:                        | City of Spokane<br>Recreation     | Parks &                              |                                             |                   |                                                   |
| Contractor:                   | Ditches Unlimit                   | ed, Inc                              | Architect/En                                | g: SP             | VV Landscape Architects                           |
| MMEDIATELY change(s) describe | as a Constructioned below:        | Change Direc                         | tive (CCD), and the                         | e Contrac         | ument become effective tor shall proceed with the |
| <u> </u>                      | change mow curb                   | dimensions to l                      | be 6"thk x 12"wide<br>to earth to 95% in 8" | <u>on turf si</u> | -                                                 |
| Justification:                | Added mow curb curbs.             | thickness for lo                     | ong-term durability                         | and cons          | istency with adjacent                             |
|                               | •                                 | -                                    | h Not to Exceed pr<br>l equipment at a mir  | _                 | follows: (Contractor shall fa weekly basis).      |
|                               | Fime is proposed t (a decrease of | *                                    | anged). The propose                         | ed adjustr        | ment, if any, is (an increase                     |
|                               |                                   |                                      | y of this authorizat<br>e Order once the co |                   | ot already submitted. This ized and accepted.     |
| Recommended:                  | (A/E)                             | Authorized: (                        | (Owner)                                     | Accept            | ted: (Contractor)                                 |
| By: Berry El 10/16/23         | lison, WA PLA                     | By: <u>Berry</u> Date: <u>10/16/</u> | Ellison, CM<br>23                           | _ By:<br>_ Date:  | Arvistis McKinnie<br>10/16/23                     |