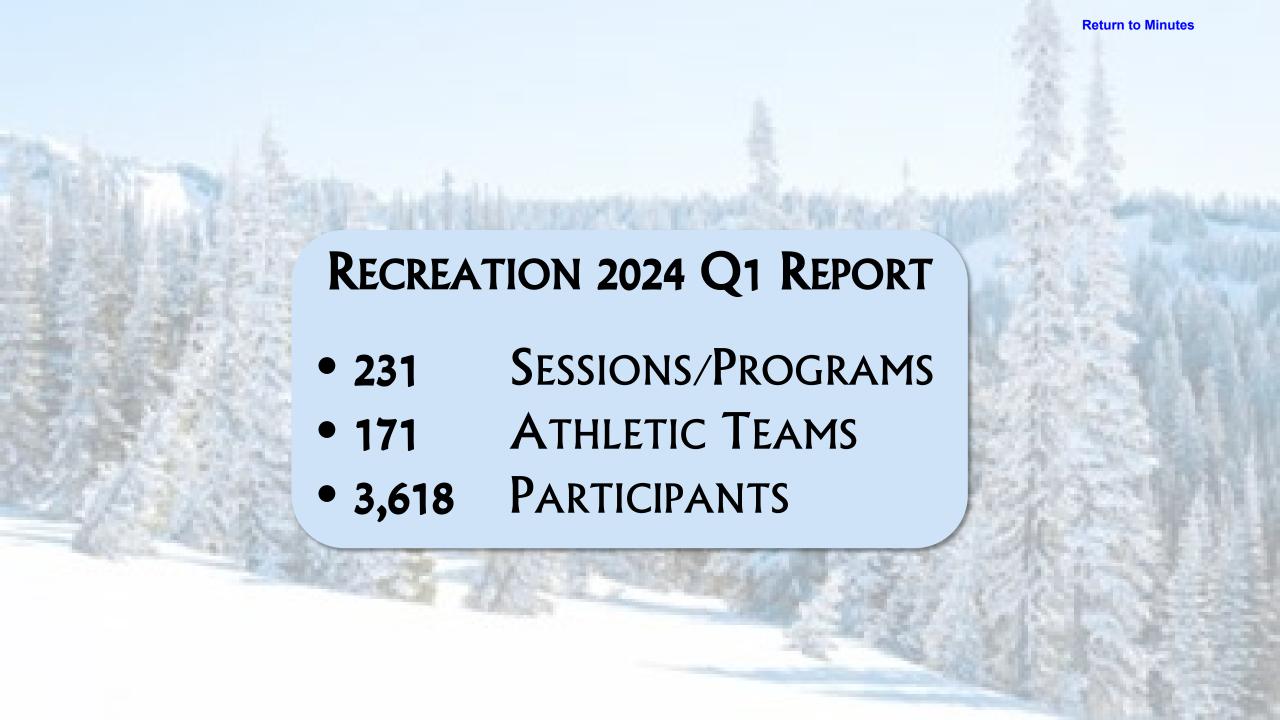

#### B. April recreation update – Jennifer Papich

March had 231 sessions/programs, 171 athletic teams and 3,618 participants signed up. Volleyball continues to be a favorite with 11 more teams this year over last. Adult flag football decreased slightly. Outdoor recreation also decreased slightly, largely due to the lack of snow, whereas Corbin Arts Center saw an increase of 122 participants and \$10,000 more in revenue than Q1 2023. The wellness programs appear to have less participation; however, some numbers were not in. When these numbers are incorporated, the participation is higher than last year. TRS exploded over the winter with 258 more participants over 2023, and field allocations are down from 2023, which is most likely due to the timing.

Spring/Summer highlights include an increase of 16 volleyball teams; the outdoor program has rejuvenated their activity guide descriptions to be more attractive; 100 people have already accepted summer job offers through aquatics; most of the new ArtSci Summer Camp at Finch Arboretum are already full.