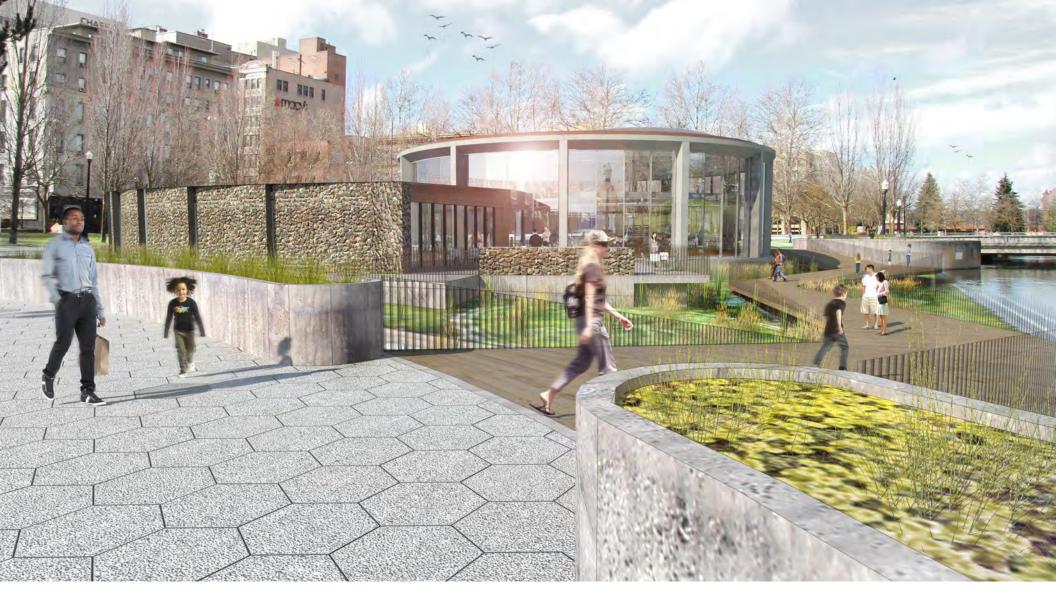

**Motion #2:** Ken Van Voorhis moved to defer action on the NAC Contract Amendment to a later date.

Lauren Pendergraft seconded. Motion carried with unanimous consent.

<u>Stantec: Recreational Rink/Skyride Facility Alterations</u> – *Scott Somers* provided three options for the mechanical HVAC system, ranging from an estimated \$125,550 to \$196,679 for the construction costs. He also reviewed the value engineering options for the Recreational Rink & Skyride Facility, which included: 1) remove the canopy at the rotunda; 2) decrease overall height of the rotunda; 3) reduce quantity of windows/glazing; 4) abandon expanded kitchen plan; 5) reduce depth of excavation and concrete; 6) apply cost effective exterior veneers; and 7) construct a minimally durable and minimally efficient HVAC system. The board agreed to have the Recreational Rink/Skyride Facility Ad Hoc Committee meet at 9 a.m. Wednesday in order to provide a recommendation at the May 12 Park Board meeting.

# Value Engineering Options - Recreational Rink & Skyride

- Remove Canopy at the Rotunda.
- Decrease overall height of the rotunda.
- Reduce quantity of windows/glazing.
- Abandon expanded kitchen plan.
- Reduce depth of excavation and concrete.
- Apply cost effective exterior Veneers.
- Minimally durable & minimally efficient H-VAC system.