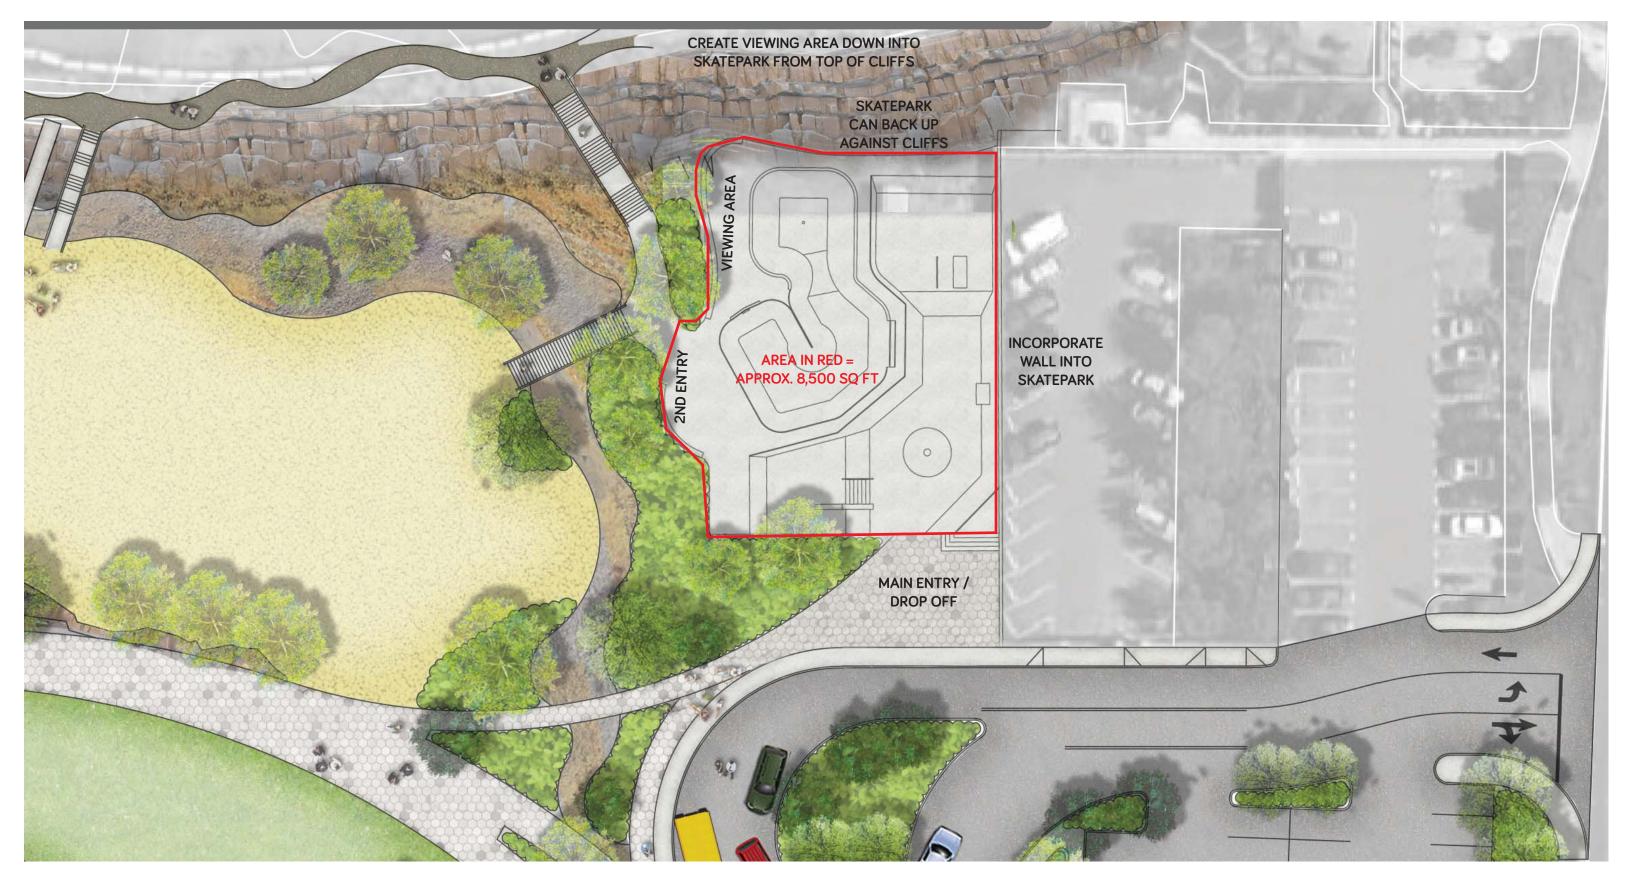

Candace Mumm seconded. Motion carried with a nine-to-one vote.

<u>Berger Wheels/Skate Facility Proposal</u> – *Berry Ellison* presented the North Bank Wheels Facility proposal based on a \$900,000 construction budget. The general scope of work includes 30 percent design for the approximately 8,500-square-foot facility with an estimated fee of \$30,000. *Dr. Sam Selinger* presented letters of support from the Downtown Spokane Partnership and Visit Spokane. *Chris Wright* added this expenditure will come from Cumulative Reserves and not from 2014 bond dollars.