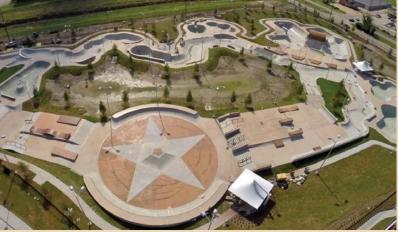

Candace Mumm seconded. Motion carried with a nine-to-one vote.

<u>Berger Wheels/Skate Facility Proposal</u> – *Berry Ellison* presented the North Bank Wheels Facility proposal based on a \$900,000 construction budget. The general scope of work includes 30 percent design for the approximately 8,500-square-foot facility with an estimated fee of \$30,000. *Dr. Sam Selinger* presented letters of support from the Downtown Spokane Partnership and Visit Spokane. *Chris Wright* added this expenditure will come from Cumulative Reserves and not from 2014 bond dollars.