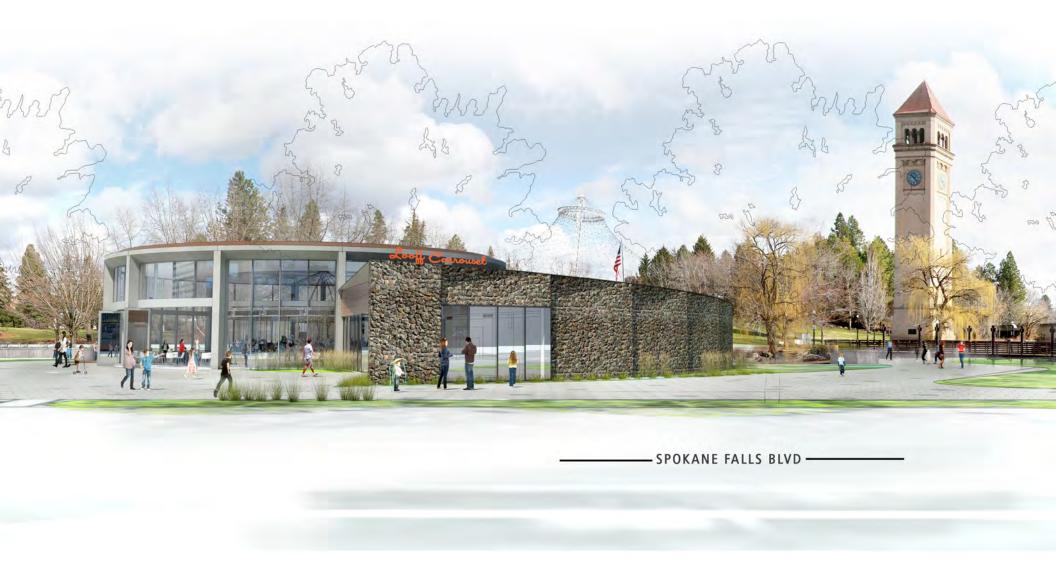

## 1. Action items:

<u>Looff Carrousel Facility - Schematic Design Approval</u> – *Keith Comes* of NAC Architecture presented the Looff Carrousel Facility schematic design proposal. Mr. Comes summarized the planning efforts and illustrated the proposed conceptual design. The next deadline is June 17 for the completion for design development culminating to actual construction Feb. 1, 2017, through October 2017. The construction cost budget for the project is \$4.5 million. At this time, the project is approximately \$185,000, or 4 percent, over budget target. In light of the contingencies built into the plan, Mr. Comes stated these overages are manageable and the project can remain within budget. There was considerable discussion regarding the aesthetics of the protective wall design around the carrousel. Suggestions were made on ways to break up the visual aspect of the rock wall design.

**Motion #1:** Andy Dunau moved to accept the Looff Carrousel Facility schematic design, as presented.

Ken Van Voorhis seconded. Motion carried with a nine-to-one vote.

<u>Looff Carrousel - NAC Contract Amendment</u> – *Chris Wright* explained the purpose of the contract amendment is to designate NAC Architecture as the prime consultant, in charge of the site. The Park Board agreed not to take action since the contract amendment was not available for the Park Board to review. There was discussion to defer it to the May 10 Finance Committee meeting as an action item, if possible.