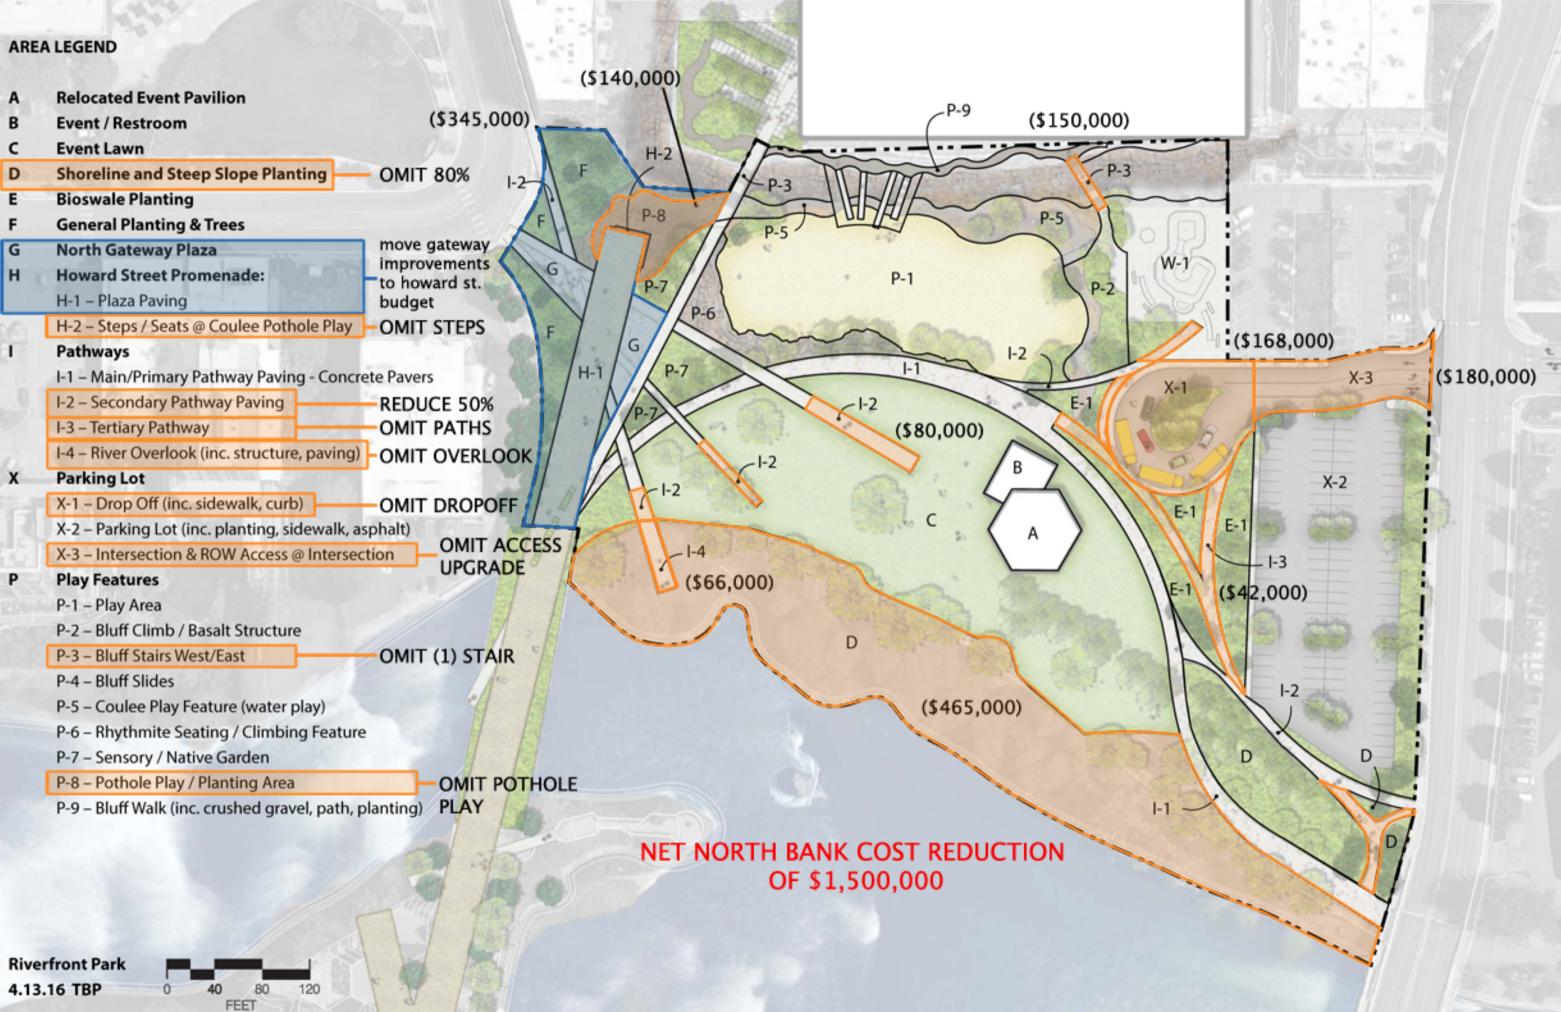

### Action: None

<u>Berger Task 2.B Contract</u> – *Berry Ellison* reviewed the Berger Task 2.B Contract which consists of 100 percent design and construction administration for the North Bank and the Looff Carrousel Facility. The proposed cost is based on 12 percent of construction budget. The board directed staff to work with Berger to craft the Task 2.B scope of work and fee schedule which will be presented at the May 12 Park Board regular meeting.

**Motion #5:** Andy Dunau moved to recommend staff to craft a contract for the May 12 Park Board meeting based on 12 percent of the \$4 million construction budget which will take the project from design through construction, and to include a timeline for the North Bank deliverables.

Candace Mumm seconded. Motion carried with a nine-to-one vote.

<u>Berger Wheels/Skate Facility Proposal</u> – *Berry Ellison* presented the North Bank Wheels Facility proposal based on a \$900,000 construction budget. The general scope of work includes 30 percent design for the approximately 8,500-square-foot facility with an estimated fee of \$30,000. *Dr. Sam Selinger* presented letters of support from the Downtown Spokane Partnership and Visit Spokane. *Chris Wright* added this expenditure will come from Cumulative Reserves and not from 2014 bond dollars.

Ross Kelley seconded. Motion carried with a six-to-three vote.

<u>Berger Contract – Looff Carrousel</u> – *Berry Ellison* reviewed the proposed amendment to the Berger Task 2.B Contract.

**Motion #7:** Andy Dunau moved to add the Looff Carrousel footprint, as defined by staff, to the Berger 2.B Contract in the sum of 12 percent of the construction budget of \$1.72 million, and Berger Partnership to work in concert with the schedule provided and managed by NAC.