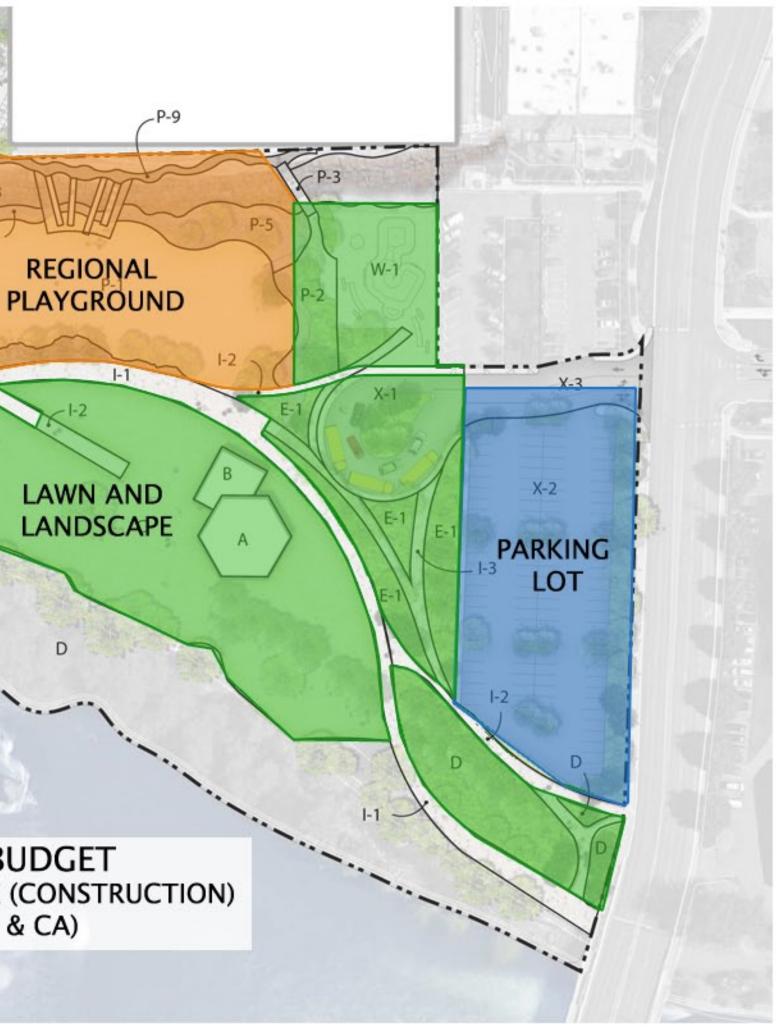

### Action: None

<u>Berger Task 2.B Contract</u> – *Berry Ellison* reviewed the Berger Task 2.B Contract which consists of 100 percent design and construction administration for the North Bank and the Looff Carrousel Facility. The proposed cost is based on 12 percent of construction budget. The board directed staff to work with Berger to craft the Task 2.B scope of work and fee schedule which will be presented at the May 12 Park Board regular meeting.

**Motion #5:** Andy Dunau moved to recommend staff to craft a contract for the May 12 Park Board meeting based on 12 percent of the \$4 million construction budget which will take the project from design through construction, and to include a timeline for the North Bank deliverables.