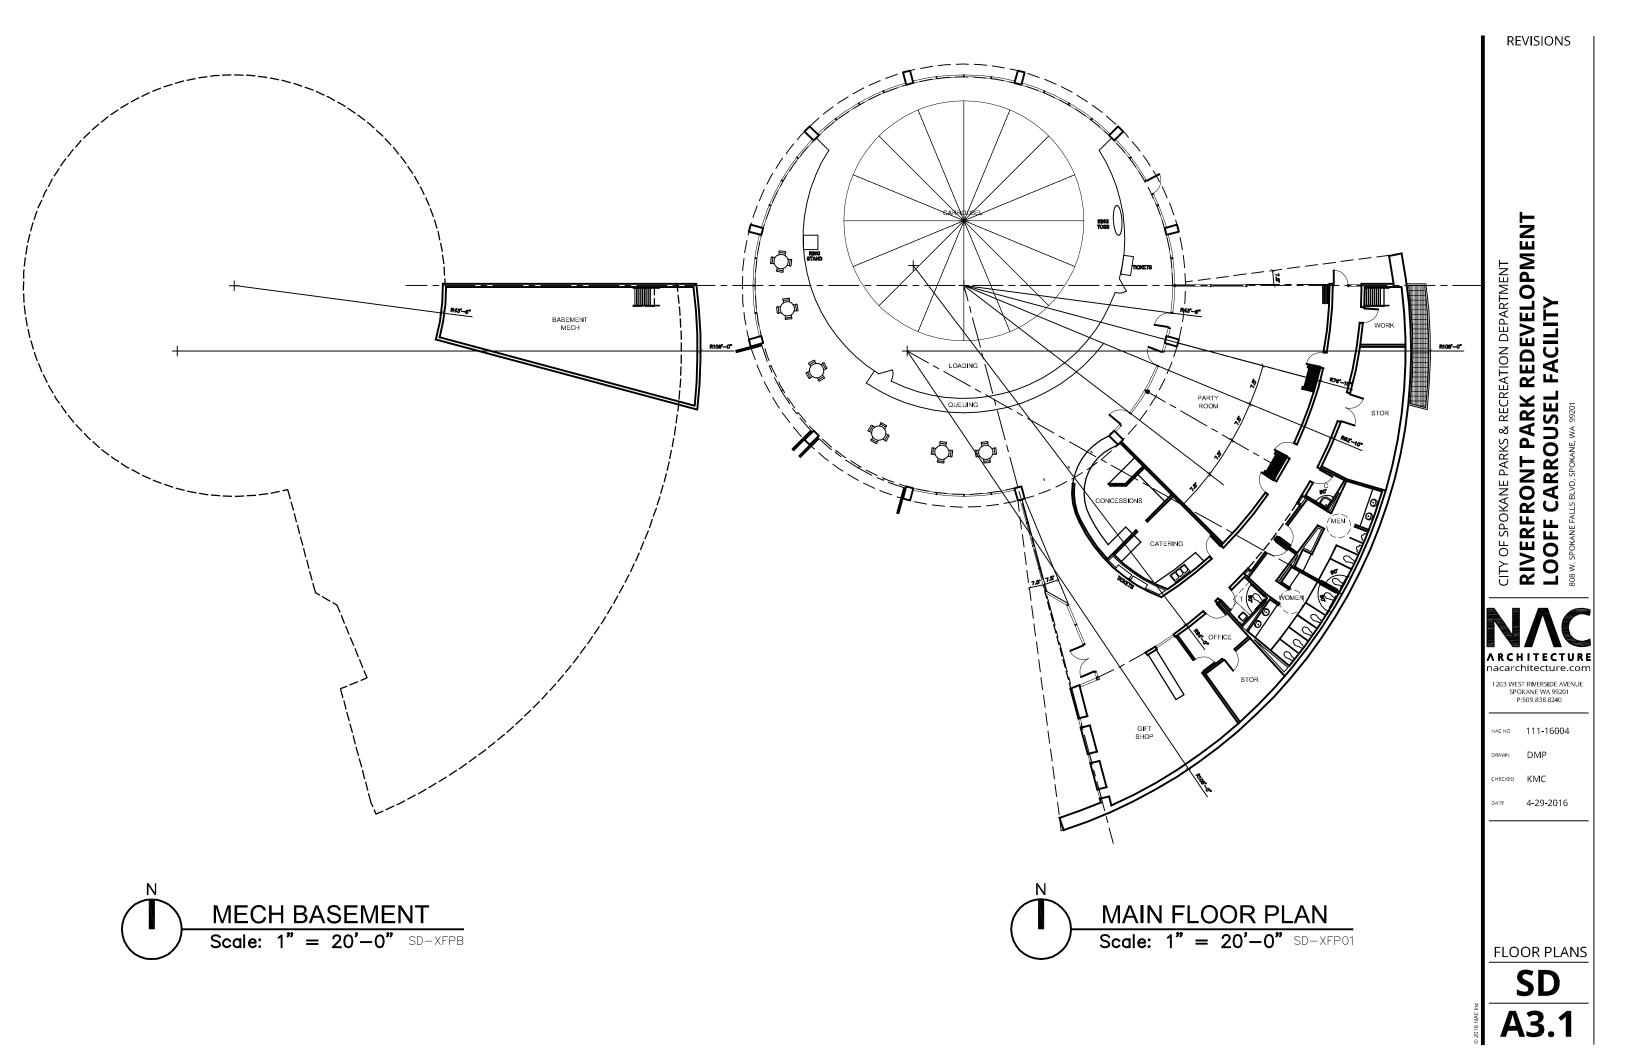

## 1. Action items:

<u>Looff Carrousel Facility - Schematic Design Approval</u> – *Keith Comes* of NAC Architecture presented the Looff Carrousel Facility schematic design proposal. Mr. Comes summarized the planning efforts and illustrated the proposed conceptual design. The next deadline is June 17 for the completion for design development culminating to actual construction Feb. 1, 2017, through October 2017. The construction cost budget for the project is \$4.5 million. At this time, the project is approximately \$185,000, or 4 percent, over budget target. In light of the contingencies built into the plan, Mr. Comes stated these overages are manageable and the project can remain within budget. There was considerable discussion regarding the aesthetics of the protective wall design around the carrousel. Suggestions were made on ways to break up the visual aspect of the rock wall design.

**Motion #1:** Andy Dunau moved to accept the Looff Carrousel Facility schematic design, as presented.

Ken Van Voorhis seconded. Motion carried with a nine-to-one vote.

<u>Looff Carrousel - NAC Contract Amendment</u> – *Chris Wright* explained the purpose of the contract amendment is to designate NAC Architecture as the prime consultant, in charge of the site. The Park Board agreed not to take action since the contract amendment was not available for the Park Board to review. There was discussion to defer it to the May 10 Finance Committee meeting as an action item, if possible.

Ross Kelley seconded. Motion carried with a six-to-three vote.

<u>Berger Contract – Looff Carrousel</u> – *Berry Ellison* reviewed the proposed amendment to the Berger Task 2.B Contract.

**Motion #7:** Andy Dunau moved to add the Looff Carrousel footprint, as defined by staff, to the Berger 2.B Contract in the sum of 12 percent of the construction budget of \$1.72 million, and Berger Partnership to work in concert with the schedule provided and managed by NAC.