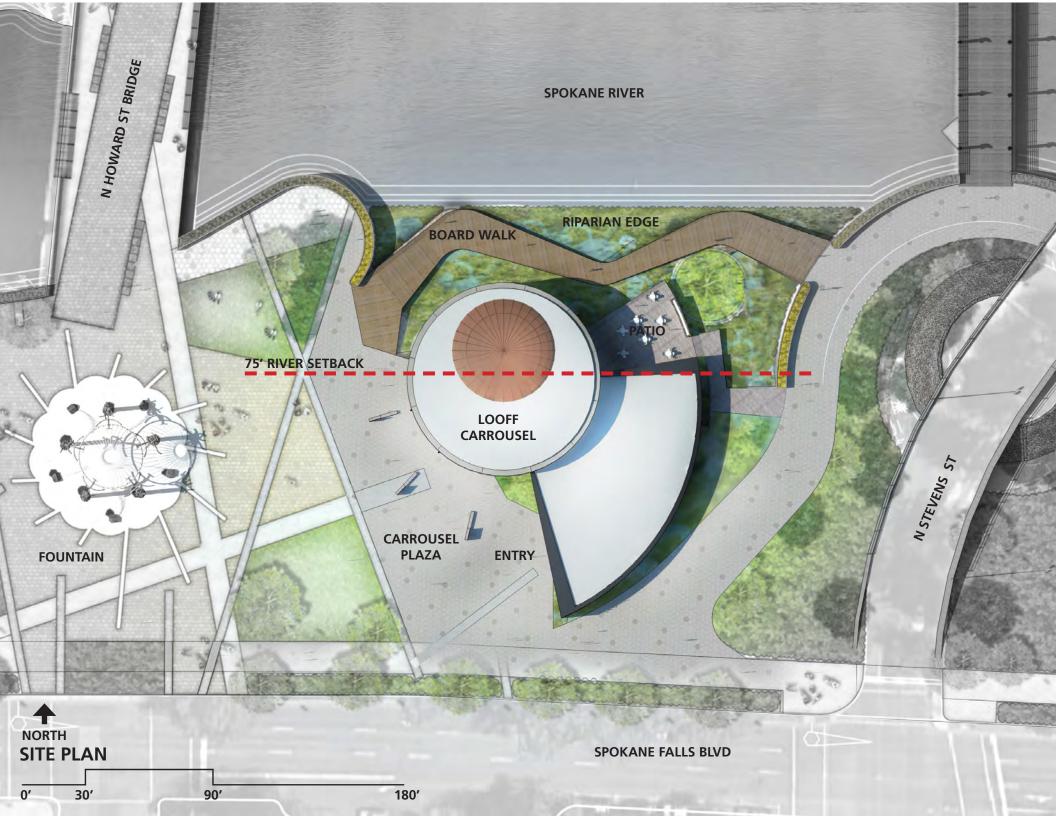

## 1. Action items:

<u>Looff Carrousel Facility - Schematic Design Approval</u> – *Keith Comes* of NAC Architecture presented the Looff Carrousel Facility schematic design proposal. Mr. Comes summarized the planning efforts and illustrated the proposed conceptual design. The next deadline is June 17 for the completion for design development culminating to actual construction Feb. 1, 2017, through October 2017. The construction cost budget for the project is \$4.5 million. At this time, the project is approximately \$185,000, or 4 percent, over budget target. In light of the contingencies built into the plan, Mr. Comes stated these overages are manageable and the project can remain within budget. There was considerable discussion regarding the aesthetics of the protective wall design around the carrousel. Suggestions were made on ways to break up the visual aspect of the rock wall design.

**Motion #1:** Andy Dunau moved to accept the Looff Carrousel Facility schematic design, as presented.

Ken Van Voorhis seconded. Motion carried with a nine-to-one vote.

<u>Looff Carrousel - NAC Contract Amendment</u> – *Chris Wright* explained the purpose of the contract amendment is to designate NAC Architecture as the prime consultant, in charge of the site. The Park Board agreed not to take action since the contract amendment was not available for the Park Board to review. There was discussion to defer it to the May 10 Finance Committee meeting as an action item, if possible.