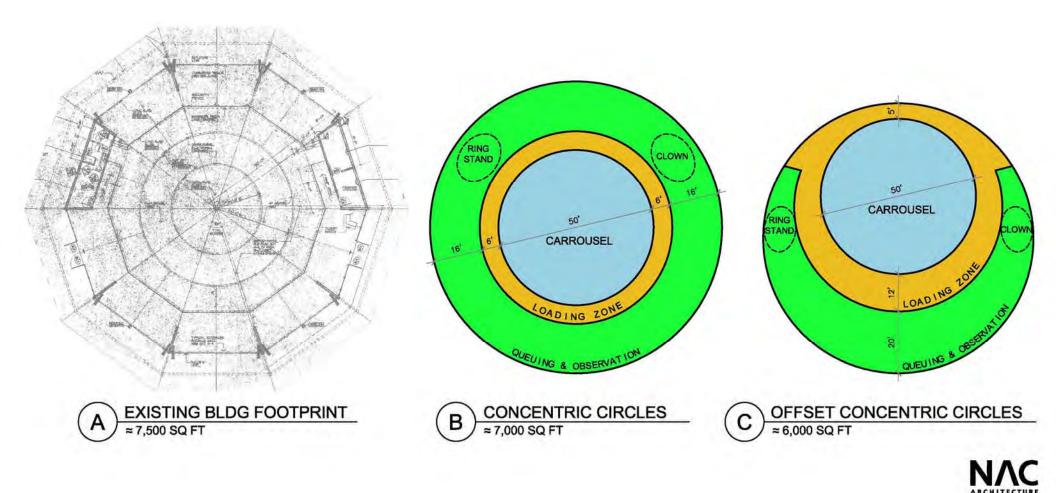

## 1. Action items:

<u>Looff Carrousel Facility - Schematic Design Approval</u> – *Keith Comes* of NAC Architecture presented the Looff Carrousel Facility schematic design proposal. Mr. Comes summarized the planning efforts and illustrated the proposed conceptual design. The next deadline is June 17 for the completion for design development culminating to actual construction Feb. 1, 2017, through October 2017. The construction cost budget for the project is \$4.5 million. At this time, the project is approximately \$185,000, or 4 percent, over budget target. In light of the contingencies built into the plan, Mr. Comes stated these overages are manageable and the project can remain within budget. There was considerable discussion regarding the aesthetics of the protective wall design around the carrousel. Suggestions were made on ways to break up the visual aspect of the rock wall design.

**Motion #1:** Andy Dunau moved to accept the Looff Carrousel Facility schematic design, as presented.

Ken Van Voorhis seconded. Motion carried with a nine-to-one vote.

<u>Looff Carrousel - NAC Contract Amendment</u> – *Chris Wright* explained the purpose of the contract amendment is to designate NAC Architecture as the prime consultant, in charge of the site. The Park Board agreed not to take action since the contract amendment was not available for the Park Board to review. There was discussion to defer it to the May 10 Finance Committee meeting as an action item, if possible.