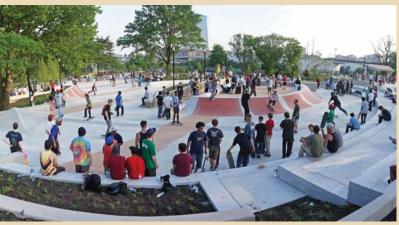

Candace Mumm seconded. Motion carried with a nine-to-one vote.

<u>Berger Wheels/Skate Facility Proposal</u> – *Berry Ellison* presented the North Bank Wheels Facility proposal based on a \$900,000 construction budget. The general scope of work includes 30 percent design for the approximately 8,500-square-foot facility with an estimated fee of \$30,000. *Dr. Sam Selinger* presented letters of support from the Downtown Spokane Partnership and Visit Spokane. *Chris Wright* added this expenditure will come from Cumulative Reserves and not from 2014 bond dollars.