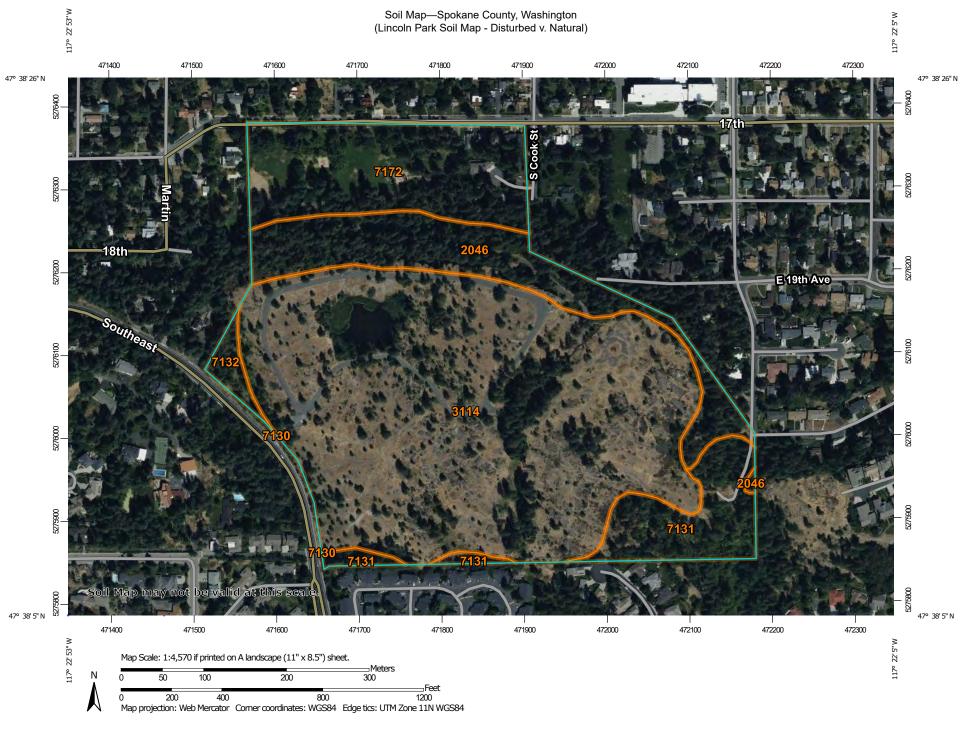

## **Discussion items:**

1. Lincoln Park natural land protection - Spokane Urban Nature presentation (no cost) – Karen Mobley / Nick Hamad

WHEREAS, according to the dog park guidelines, at least (1) community dog park is recommended in each of the (3) City Council Districts; and

WHEREAS, according to the dog park guidelines, the 'top 3' potential dog park locations for a new community dog park within City Council District 2 are Underhill Park, Lincoln Park, and Hazel's Creek Stormwater Facility; and