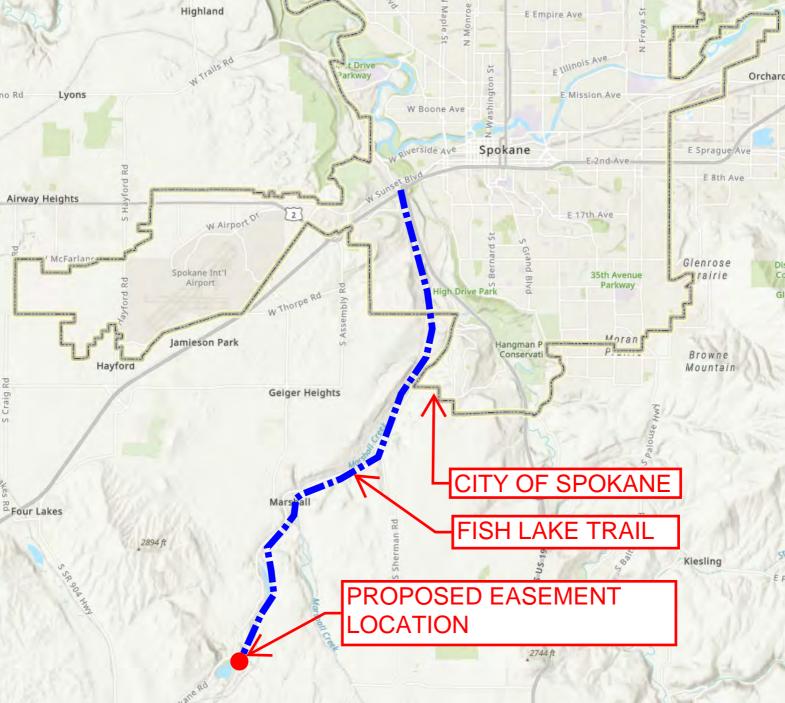

## Berry Ellison

- 5. AllPlay Systems, LLC contract for play equipment, surfacing, & installation / Grant Park playground project (\$98,004.79 tax inclusive) Berry Ellison
- Shamrock Paving, Inc. construction contract / Susie's Trail Pedestrian Pathway (\$194,076.00 plus tax) – Nick Hamad
- Spokane County access road easement agreement / Fish Lake Trail (\$1,899.89 revenue) Nick Hamad