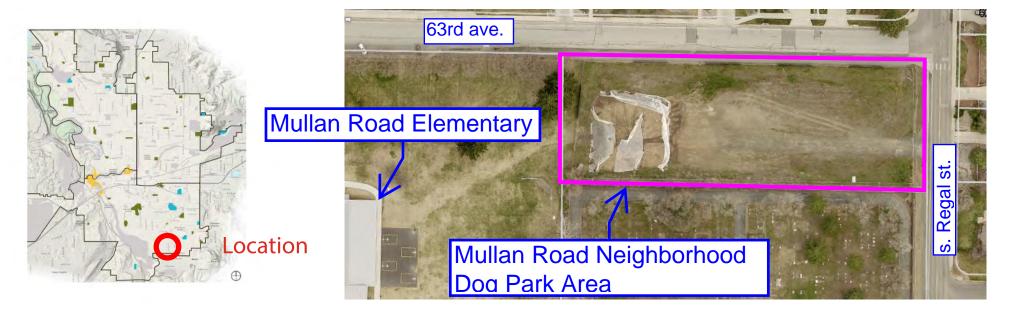

WHEREAS, recognizing Upriver Park is not located within City Council District 2, Spokane School District 81 and the Park Board desire to construct and maintain one new Neighborhood Dog Park within the immediate vicinity of Carla Peperzak Middle School, Mullan Road Elementary, and the site of the former "Unofficial South Hill Dog Park"; and

BE IT FURTHER RESOLVED the Park Board accepts ownership and future maintenance of the new Neighborhood Dog Park property (2616 E. 63<sup>rd</sup> Avenue Spokane, WA 99223) so long as the property is improved in a manner consistent with the recommendations of the citywide dog park guidelines at no cost to the Park Board, and the property is deeded to the City at no cost to Parks.

# Option Mullan Road

# Size:I.8 acresCharacter:Flat, Urban, AccessibleLocation:63rd & Regal