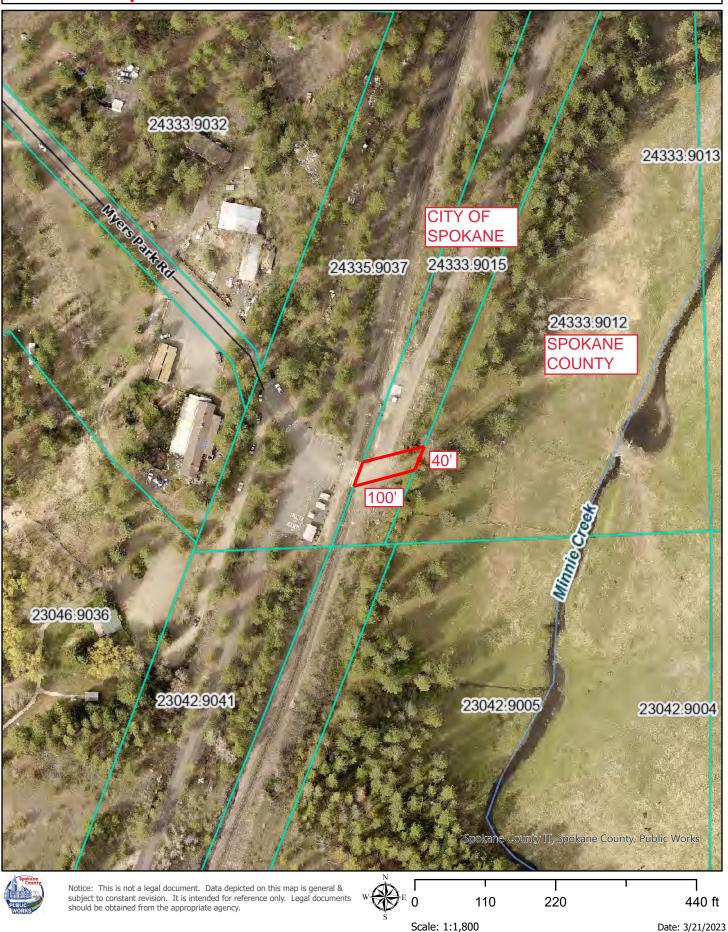

## Berry Ellison

- 5. AllPlay Systems, LLC contract for play equipment, surfacing, & installation / Grant Park playground project (\$98,004.79 tax inclusive) Berry Ellison
- Shamrock Paving, Inc. construction contract / Susie's Trail Pedestrian Pathway (\$194,076.00 plus tax) – Nick Hamad
- Spokane County access road easement agreement / Fish Lake Trail (\$1,899.89 revenue) Nick Hamad