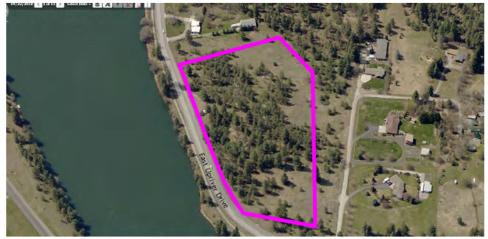

# Option Upriver Park

# Size: 7.5 - 9 acres Character: Flat, Natural, Treed Location: Along Upriver Drive

Location