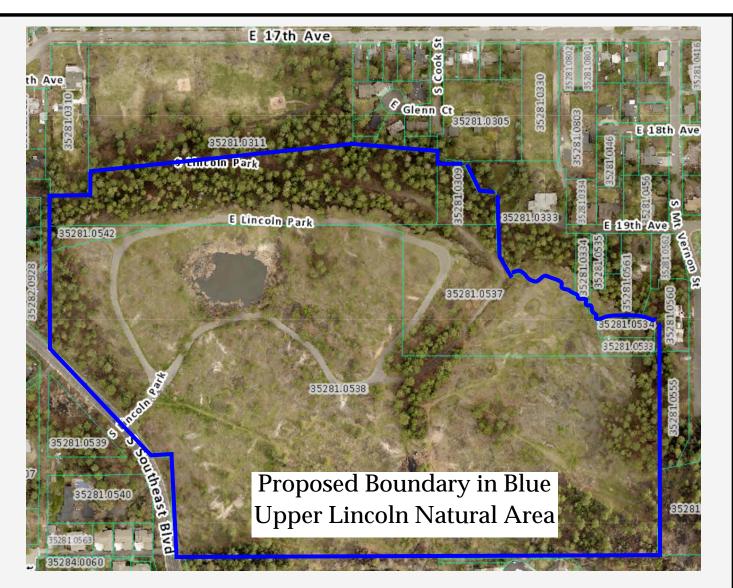

## **Discussion items:**

1. Lincoln Park natural land protection - Spokane Urban Nature presentation (no cost) – Karen Mobley / Nick Hamad

WHEREAS, according to the dog park guidelines, at least (1) community dog park is recommended in each of the (3) City Council Districts; and

WHEREAS, according to the dog park guidelines, the 'top 3' potential dog park locations for a new community dog park within City Council District 2 are Underhill Park, Lincoln Park, and Hazel's Creek Stormwater Facility; and