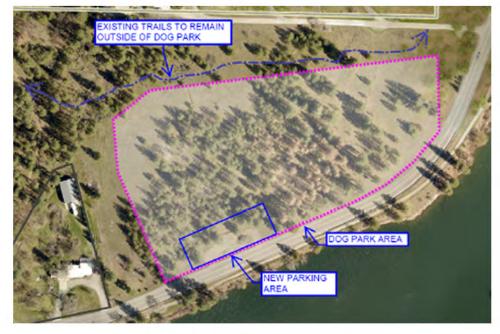

# Option Upriver Park

# Size: 7.5 - 9 acres Character: Flat, Natural, Treed Location: Along Upriver Drive

Location

You have already evaluated it in context of the criteria needed that makes for a dog park.

As with any city property, the ability to access the park, for someone with mobility or vision challenges, is a priority for inclusion. I'm assuming that one of those parking spaces will be suitable for ADA loading and that one can easily navigate from the parking lot to the park itself, through the gate. Within, the terrain is flat, natural and suitable for a wheelchair user who brings their pet to dog parks. The presence of the remaining trees allows for filtered light and shade.

If park-users need to use a bathroom, where will they go? Boulder Beach, Camp Sekani or the new parking/bathroom near the playground?

Parking/traffic - This is a multi-use park system with diverse opportunities for recreation that will become a destination. Because of the many improvements, it will generate more users ---and cars. It's possible that parking will overflow to both sides of Upriver Drive no matter which parking lot is used! If this were to happen a consequence would be that the bike lane would no longer exist, or pedestrians walking along to road to access the park will need to walk in a lane of traffic. Does this imply that there should be "no parking" signage along the road? I'm not certain until we evaluate use and need and unexpected consequences