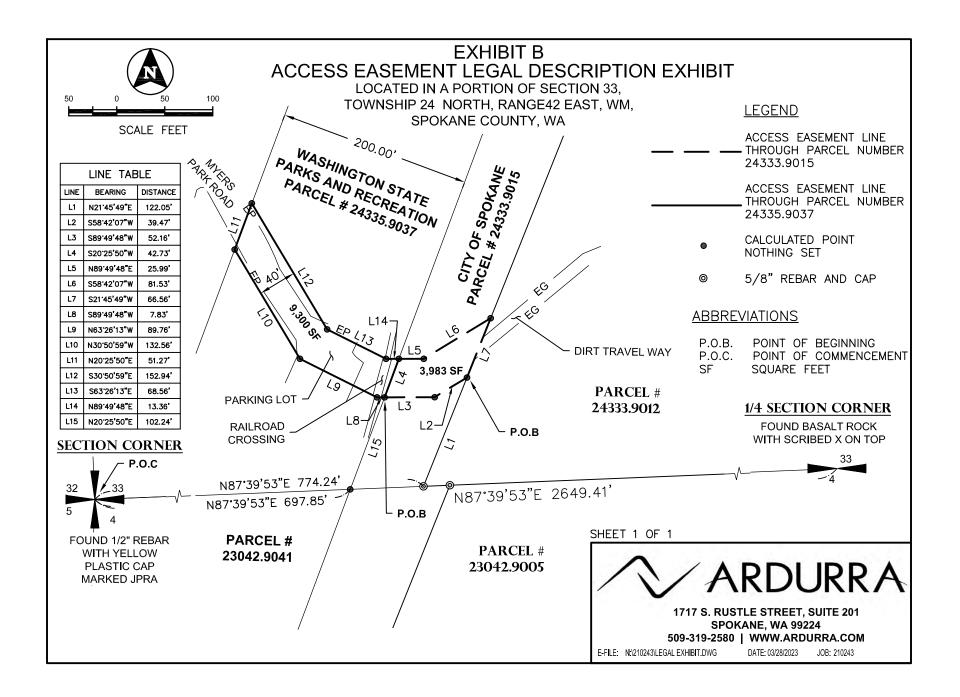

## Berry Ellison

- 5. AllPlay Systems, LLC contract for play equipment, surfacing, & installation / Grant Park playground project (\$98,004.79 tax inclusive) Berry Ellison
- Shamrock Paving, Inc. construction contract / Susie's Trail Pedestrian Pathway (\$194,076.00 plus tax) – Nick Hamad
- Spokane County access road easement agreement / Fish Lake Trail (\$1,899.89 revenue) Nick Hamad