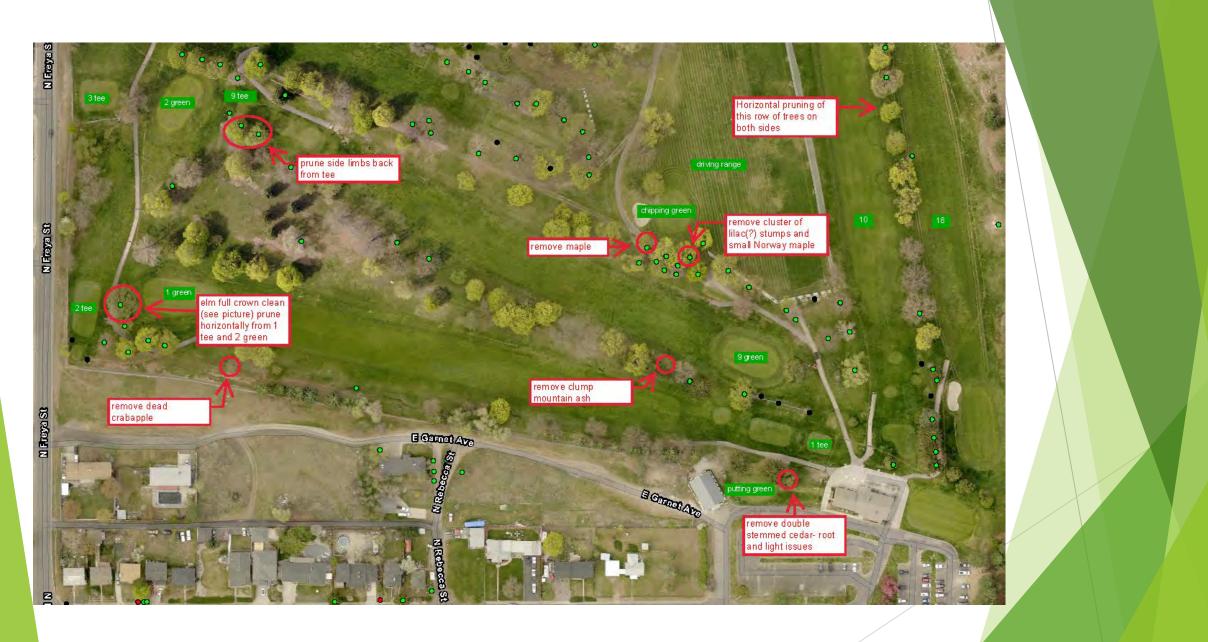

#### **Discussion item**

- 1. Golf course tree management update Steve Nittolo
  - a. Since 2022, a portion of Steve's workload as an Urban Forester/Certified Arborist is with Golf. Prior to that time, Golf was required to hire an Urban Forestry (UF) approved outside Arborist to maintain the thousands of trees on the courses. The courses are between 30 and 110 years old and because of the UF requirement, has accumulated a substantial backlog of deferred maintenance on these aging trees. Although large projects, such as the beetle infestation, required additional outside contractors, most work can now be done in-house and occasionally at no cost to Golf.
  - b. With the assistance of each superintendent, Steve has developed a management plan for existing trees, undesirable tree removal and fuels reduction, tree monitoring, and a new tree planting plan.
- 2. The Creek at Qualchan flood update Mark Poirier
  - a. On January 18, a hot water line broke in the woman's restroom at the Qualchan Clubhouse. There was about a 1-inch split in the pipe, running for about 7-8 hours and discovered at 7 a.m. The restaurant, hallways and bathrooms were flooded. Drywall and ceilings were saturated and falling.
  - b. ServPro responded immediately and has been drying the area out over 2 weeks and a POD was rented to store furniture, fixtures, etc. Both restrooms were torn down to the studs. Carpet was removed and substrate flooring in the restaurant was replaced. The plumbing has been repaired, all electrical and HVAC has passed inspection, drains cleared and duct cleaning will be scheduled later. The carpet should be installed later this week; however, the restrooms will be unavailable for the foreseeable future. Port-a-pots will be placed at the course until restrooms are available.
  - c. Mark has had a few plumbers look at the damage to determine the cause, which could be numerous factors including design flaws that have eroded over time. This is the first catastrophe since the course opened in 1993.