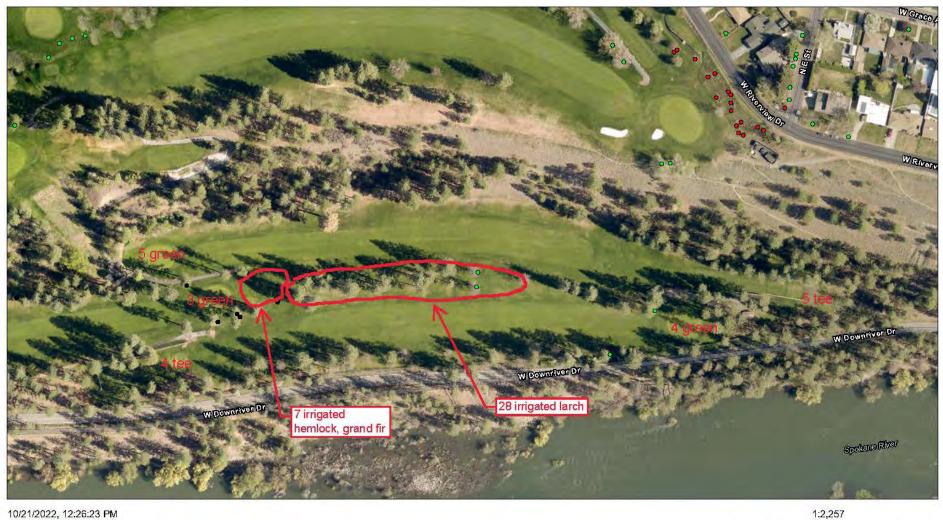

#### **Discussion item**

- 1. Golf course tree management update Steve Nittolo
  - a. Since 2022, a portion of Steve's workload as an Urban Forester/Certified Arborist is with Golf. Prior to that time, Golf was required to hire an Urban Forestry (UF) approved outside Arborist to maintain the thousands of trees on the courses. The courses are between 30 and 110 years old and because of the UF requirement, has accumulated a substantial backlog of deferred maintenance on these aging trees. Although large projects, such as the beetle infestation, required additional outside contractors, most work can now be done in-house and occasionally at no cost to Golf.
  - b. With the assistance of each superintendent, Steve has developed a management plan for existing trees, undesirable tree removal and fuels reduction, tree monitoring, and a new tree planting plan.
- 2. The Creek at Qualchan flood update Mark Poirier
  - a. On January 18, a hot water line broke in the woman's restroom at the Qualchan Clubhouse. There was about a 1-inch split in the pipe, running for about 7-8 hours and discovered at 7 a.m. The restaurant, hallways and bathrooms were flooded. Drywall and ceilings were saturated and falling.
  - b. ServPro responded immediately and has been drying the area out over 2 weeks and a POD was rented to store furniture, fixtures, etc. Both restrooms were torn down to the studs. Carpet was removed and substrate flooring in the restaurant was replaced. The plumbing has been repaired, all electrical and HVAC has passed inspection, drains cleared and duct cleaning will be scheduled later. The carpet should be installed later this week; however, the restrooms will be unavailable for the foreseeable future. Port-a-pots will be placed at the course until restrooms are available.
  - c. Mark has had a few plumbers look at the damage to determine the cause, which could be numerous factors including design flaws that have eroded over time. This is the first catastrophe since the course opened in 1993.