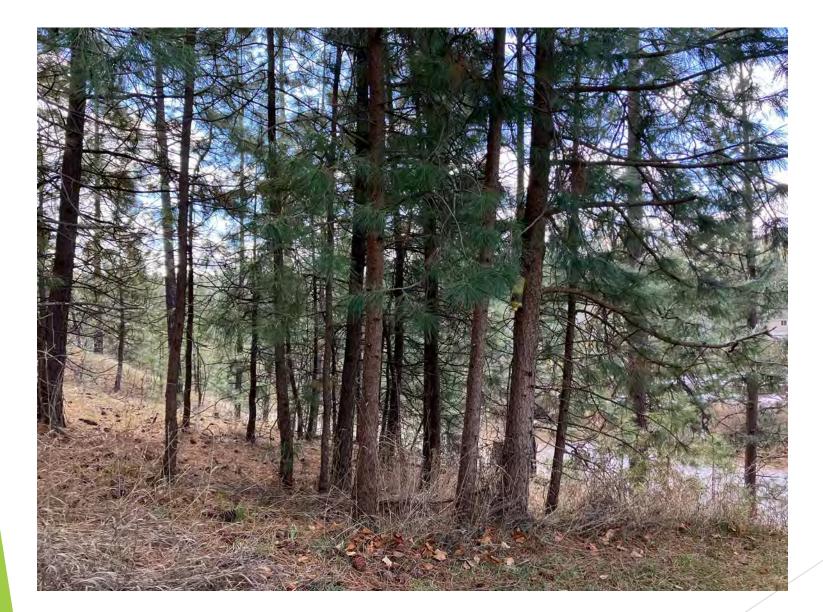

#### **Discussion item**

- 1. Golf course tree management update Steve Nittolo
  - a. Since 2022, a portion of Steve's workload as an Urban Forester/Certified Arborist is with Golf. Prior to that time, Golf was required to hire an Urban Forestry (UF) approved outside Arborist to maintain the thousands of trees on the courses. The courses are between 30 and 110 years old and because of the UF requirement, has accumulated a substantial backlog of deferred maintenance on these aging trees. Although large projects, such as the beetle infestation, required additional outside contractors, most work can now be done in-house and occasionally at no cost to Golf.
  - b. With the assistance of each superintendent, Steve has developed a management plan for existing trees, undesirable tree removal and fuels reduction, tree monitoring, and a new tree planting plan.
- 2. The Creek at Qualchan flood update Mark Poirier
  - a. On January 18, a hot water line broke in the woman's restroom at the Qualchan Clubhouse. There was about a 1-inch split in the pipe, running for about 7-8 hours and discovered at 7 a.m. The restaurant, hallways and bathrooms were flooded. Drywall and ceilings were saturated and falling.
  - b. ServPro responded immediately and has been drying the area out over 2 weeks and a POD was rented to store furniture, fixtures, etc. Both restrooms were torn down to the studs. Carpet was removed and substrate flooring in the restaurant was replaced. The plumbing has been repaired, all electrical and HVAC has passed inspection, drains cleared and duct cleaning will be scheduled later. The carpet should be installed later this week; however, the restrooms will be unavailable for the foreseeable future. Port-a-pots will be placed at the course until restrooms are available.
  - c. Mark has had a few plumbers look at the damage to determine the cause, which could be numerous factors including design flaws that have eroded over time. This is the first catastrophe since the course opened in 1993.