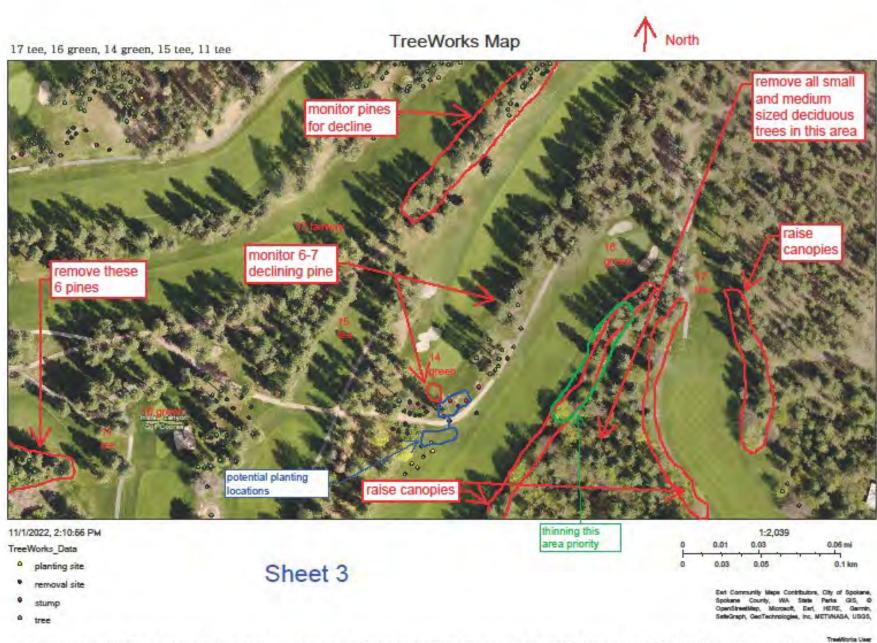

#### **Discussion item**

- 1. Golf course tree management update Steve Nittolo
  - a. Since 2022, a portion of Steve's workload as an Urban Forester/Certified Arborist is with Golf. Prior to that time, Golf was required to hire an Urban Forestry (UF) approved outside Arborist to maintain the thousands of trees on the courses. The courses are between 30 and 110 years old and because of the UF requirement, has accumulated a substantial backlog of deferred maintenance on these aging trees. Although large projects, such as the beetle infestation, required additional outside contractors, most work can now be done in-house and occasionally at no cost to Golf.
  - b. With the assistance of each superintendent, Steve has developed a management plan for existing trees, undesirable tree removal and fuels reduction, tree monitoring, and a new tree planting plan.
- 2. The Creek at Qualchan flood update Mark Poirier
  - a. On January 18, a hot water line broke in the woman's restroom at the Qualchan Clubhouse. There was about a 1-inch split in the pipe, running for about 7-8 hours and discovered at 7 a.m. The restaurant, hallways and bathrooms were flooded. Drywall and ceilings were saturated and falling.
  - b. ServPro responded immediately and has been drying the area out over 2 weeks and a POD was rented to store furniture, fixtures, etc. Both restrooms were torn down to the studs. Carpet was removed and substrate flooring in the restaurant was replaced. The plumbing has been repaired, all electrical and HVAC has passed inspection, drains cleared and duct cleaning will be scheduled later. The carpet should be installed later this week; however, the restrooms will be unavailable for the foreseeable future. Port-a-pots will be placed at the course until restrooms are available.
  - c. Mark has had a few plumbers look at the damage to determine the cause, which could be numerous factors including design flaws that have eroded over time. This is the first catastrophe since the course opened in 1993.