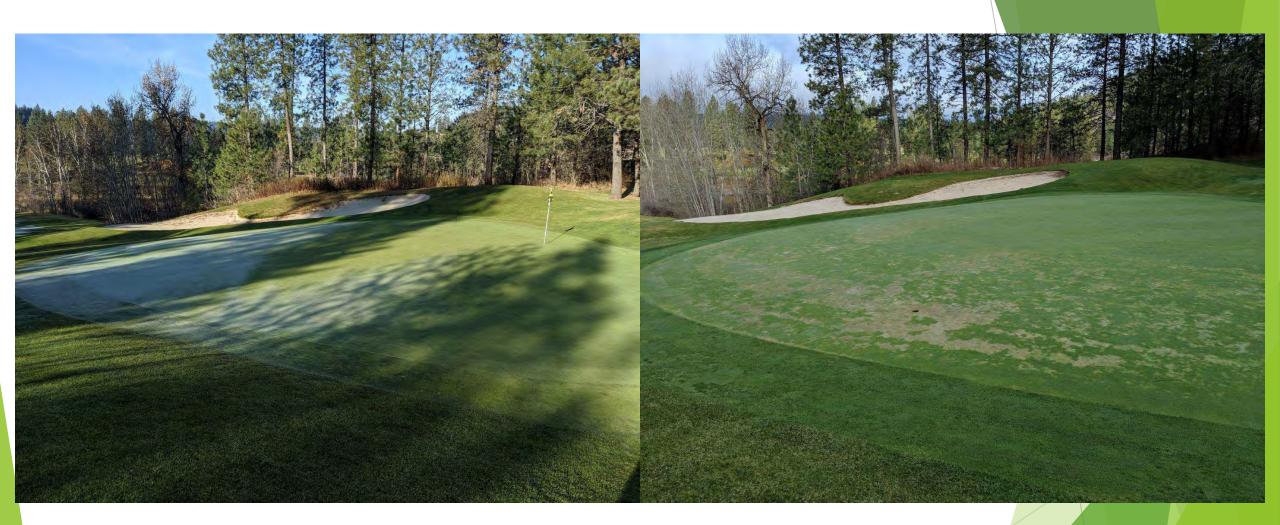

#### **Discussion item**

- 1. Golf course tree management update Steve Nittolo
  - a. Since 2022, a portion of Steve's workload as an Urban Forester/Certified Arborist is with Golf. Prior to that time, Golf was required to hire an Urban Forestry (UF) approved outside Arborist to maintain the thousands of trees on the courses. The courses are between 30 and 110 years old and because of the UF requirement, has accumulated a substantial backlog of deferred maintenance on these aging trees. Although large projects, such as the beetle infestation, required additional outside contractors, most work can now be done in-house and occasionally at no cost to Golf.
  - b. With the assistance of each superintendent, Steve has developed a management plan for existing trees, undesirable tree removal and fuels reduction, tree monitoring, and a new tree planting plan.
- 2. The Creek at Qualchan flood update Mark Poirier
  - a. On January 18, a hot water line broke in the woman's restroom at the Qualchan Clubhouse. There was about a 1-inch split in the pipe, running for about 7-8 hours and discovered at 7 a.m. The restaurant, hallways and bathrooms were flooded. Drywall and ceilings were saturated and falling.
  - b. ServPro responded immediately and has been drying the area out over 2 weeks and a POD was rented to store furniture, fixtures, etc. Both restrooms were torn down to the studs. Carpet was removed and substrate flooring in the restaurant was replaced. The plumbing has been repaired, all electrical and HVAC has passed inspection, drains cleared and duct cleaning will be scheduled later. The carpet should be installed later this week; however, the restrooms will be unavailable for the foreseeable future. Port-a-pots will be placed at the course until restrooms are available.
  - c. Mark has had a few plumbers look at the damage to determine the cause, which could be numerous factors including design flaws that have eroded over time. This is the first catastrophe since the course opened in 1993.