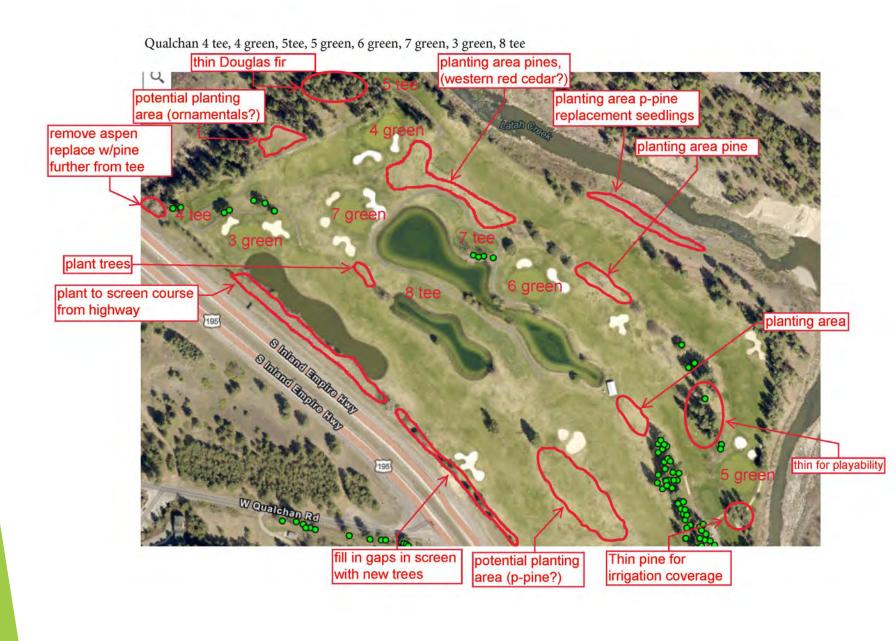

#### **Discussion item**

- 1. Golf course tree management update Steve Nittolo
  - a. Since 2022, a portion of Steve's workload as an Urban Forester/Certified Arborist is with Golf. Prior to that time, Golf was required to hire an Urban Forestry (UF) approved outside Arborist to maintain the thousands of trees on the courses. The courses are between 30 and 110 years old and because of the UF requirement, has accumulated a substantial backlog of deferred maintenance on these aging trees. Although large projects, such as the beetle infestation, required additional outside contractors, most work can now be done in-house and occasionally at no cost to Golf.
  - b. With the assistance of each superintendent, Steve has developed a management plan for existing trees, undesirable tree removal and fuels reduction, tree monitoring, and a new tree planting plan.
- 2. The Creek at Qualchan flood update Mark Poirier
  - a. On January 18, a hot water line broke in the woman's restroom at the Qualchan Clubhouse. There was about a 1-inch split in the pipe, running for about 7-8 hours and discovered at 7 a.m. The restaurant, hallways and bathrooms were flooded. Drywall and ceilings were saturated and falling.
  - b. ServPro responded immediately and has been drying the area out over 2 weeks and a POD was rented to store furniture, fixtures, etc. Both restrooms were torn down to the studs. Carpet was removed and substrate flooring in the restaurant was replaced. The plumbing has been repaired, all electrical and HVAC has passed inspection, drains cleared and duct cleaning will be scheduled later. The carpet should be installed later this week; however, the restrooms will be unavailable for the foreseeable future. Port-a-pots will be placed at the course until restrooms are available.
  - c. Mark has had a few plumbers look at the damage to determine the cause, which could be numerous factors including design flaws that have eroded over time. This is the first catastrophe since the course opened in 1993.