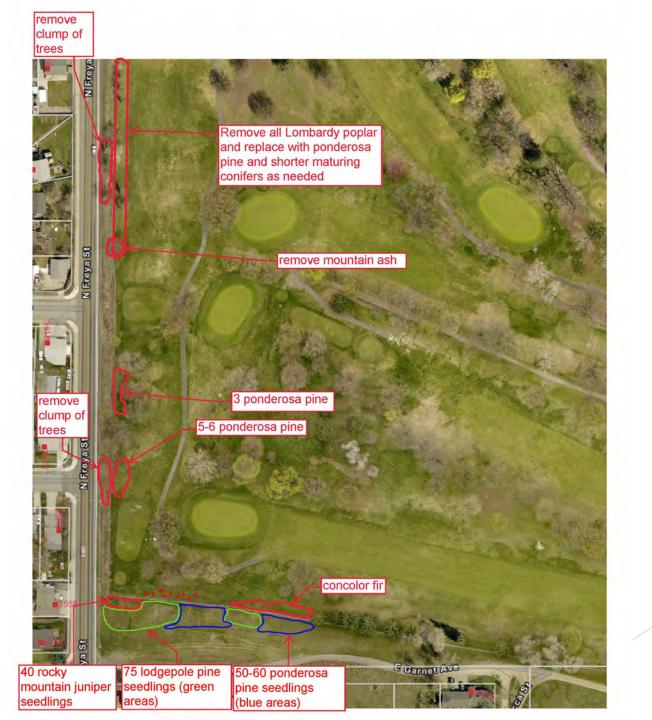

#### **Discussion item**

- 1. Golf course tree management update Steve Nittolo
  - a. Since 2022, a portion of Steve's workload as an Urban Forester/Certified Arborist is with Golf. Prior to that time, Golf was required to hire an Urban Forestry (UF) approved outside Arborist to maintain the thousands of trees on the courses. The courses are between 30 and 110 years old and because of the UF requirement, has accumulated a substantial backlog of deferred maintenance on these aging trees. Although large projects, such as the beetle infestation, required additional outside contractors, most work can now be done in-house and occasionally at no cost to Golf.
  - b. With the assistance of each superintendent, Steve has developed a management plan for existing trees, undesirable tree removal and fuels reduction, tree monitoring, and a new tree planting plan.
- 2. The Creek at Qualchan flood update Mark Poirier
  - a. On January 18, a hot water line broke in the woman's restroom at the Qualchan Clubhouse. There was about a 1-inch split in the pipe, running for about 7-8 hours and discovered at 7 a.m. The restaurant, hallways and bathrooms were flooded. Drywall and ceilings were saturated and falling.
  - b. ServPro responded immediately and has been drying the area out over 2 weeks and a POD was rented to store furniture, fixtures, etc. Both restrooms were torn down to the studs. Carpet was removed and substrate flooring in the restaurant was replaced. The plumbing has been repaired, all electrical and HVAC has passed inspection, drains cleared and duct cleaning will be scheduled later. The carpet should be installed later this week; however, the restrooms will be unavailable for the foreseeable future. Port-a-pots will be placed at the course until restrooms are available.
  - c. Mark has had a few plumbers look at the damage to determine the cause, which could be numerous factors including design flaws that have eroded over time. This is the first catastrophe since the course opened in 1993.