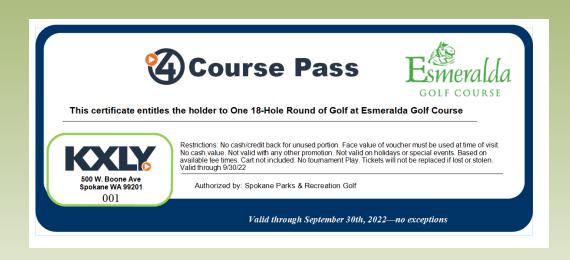

### 1. Golf marketing report – Fianna Dickson

A press release, email to golfers, and social media posts informed the public of the Aug. 1 Golfer's Appreciation Day, which was well received. Permanent signage has been installed at each course regarding water efficiency and conservation. The popular Summer Activity Guide contains a City golf advertisement and the Inlander only featured City golf lessons in their Summer Guide. The golf commercial is currently airing on various national networks and locally with KREM. Additionally, KXLY is selling their 4-course pass in exchange for advertising.

## **KXLY Trade: "4 Course Pass"**

- 150 passes per course (\$27,600 value)
- KXLY selling their 4 Course Pass for \$120, valid through Sept. 30
- Equal value in TV, streaming, and web ads
- Ads join our lineup on KREM, Golf channel, USA
   Network, YouTube & Streaming platforms, along with
   our Google key word search buy