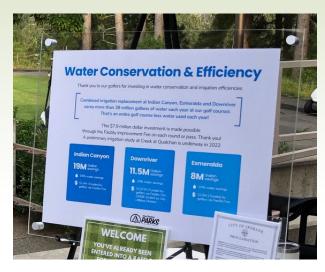

#### Discussion item

- 1. Downriver irrigation project update Nick Hamad
  - a. As of May 2022, the irrigation project has been completed apart from a pipe connection at the #8 fairway. The line has finally been connected, a new backflow was tested yesterday, and the course now has working sprinklers. The greens should be in pristine condition soon.
  - b. In addition, the restrooms are fully functional. Kudos to the Park Operations Facilities crew (Dave Randolph, Ken Beltran and crew) for their rapid response over the weekend after the new irrigation system quickly flushed the restrooms and faucets full of sand.
  - c. Nick stated there will be a debriefing session between the various City departments, reviewing areas of improvement for future collaborative projects.
  - d. Mark Poirier would like to publicly thank Nick for his tireless effort and drive on this project. Additionally, Ben Nelson at Downriver kept the greens alive using only half the water consumption now available.
- 2. Golfers' appreciation day recap Mark Poirier On August 1, four Parks employees staffed tables full of promotional gifts at each golf course all day (Mark, Fianna Dickson, Jason Conley and Jennifer Papich). A Golf 4-Pack was also raffled off at each of the courses as a thank you to the patrons who have continued to support the City courses throughout the construction processes.
- 3. 2023 budget Mark Poirier
  - a. Mark is basing his 2023 budget on an anticipated 160-165,000 rounds, which is approximately 20,000 less than the record year of 2021. He anticipates increased expenses fueled by higher costs of doing business worldwide, as well as minimum wage, salary and benefit increases.
  - b. Mark proposed hiring four full-time Golf I employees next year, which will be 10-month positions. Their responsibilities include: weekend supervisor, irrigation technician, and third in charge. The last time Golf filled this position was in 2009. Currently, temporary seasonal employees cover weekends with no management available.
    - i. Jason Conley explained each course has 8-10 temporary seasonal employees, who all qualify for the benefits package. It would be cost-neutral if one temporary seasonal employee from each course is converted to a regular 10-month position, using a portion of the temporary seasonal budget to cover the cost. He also highlighted when a temporary seasonal person is furloughed, the City pays unemployment, whereas paychecks for a 10-month employee, similar to a teacher, would be spread over 12 months, eliminating the need for unemployment. This would also aid in employee retention, which is problematic among vested temporary seasonal employees.
    - ii. The current job description is being revised. There is a lengthy process amongst various departments, including Labor Management (Union 270), Human Resources, and Civil Service, with an expectation of a February 1 start date, pending Golf Committee budget approval.
    - iii. Bob Anderson voiced his preliminary disapproval, suggesting the superintendent and assistant superintendent rotate weekends in lieu of hiring more people, or examine other coverage options with the current staff since weekends are the busiest. Garrett Jones interjected most of the maintenance and repair is done during the week. Gerry Sperling pointed out that the Golf I position (as opposed to a Clerk I) would be strictly committed to golf, whereas a more versatile position would be beneficial. Nick Sumner indicated the need

### 2. Golf financial report – Mark Poirier

Rounds at all four courses are down compared to 2021, most likely due to the heavy rains early in the season. However, compared to July, the rounds have increased by 1,000. Comparing July of 2021 to last month, there was a \$168,767 increase in revenue with a year-to-date increase of \$51,830. The July 2021 vs. 2022 expenditures decreased by \$67,533, whereas the year-to-date expenditures increased by \$111,469. The total revenue minus expenditures slightly higher than budget. The Facility Improvement Fee for July, which goes to pay for the irrigation repairs, was \$141,936 with a year-to-date cash balance of \$1,975,172.

## **Golfers' Appreciation Day**

- Press release
- Email to golfers
- Social media posts

 Permanent water efficiency & conservation signs for each course