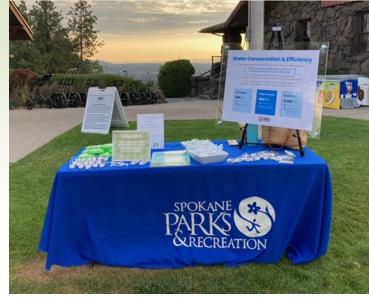

## **Golfers' Appreciation Day**

- Press release
- Email to golfers
- Social media posts

 Permanent water efficiency & conservation signs for each course