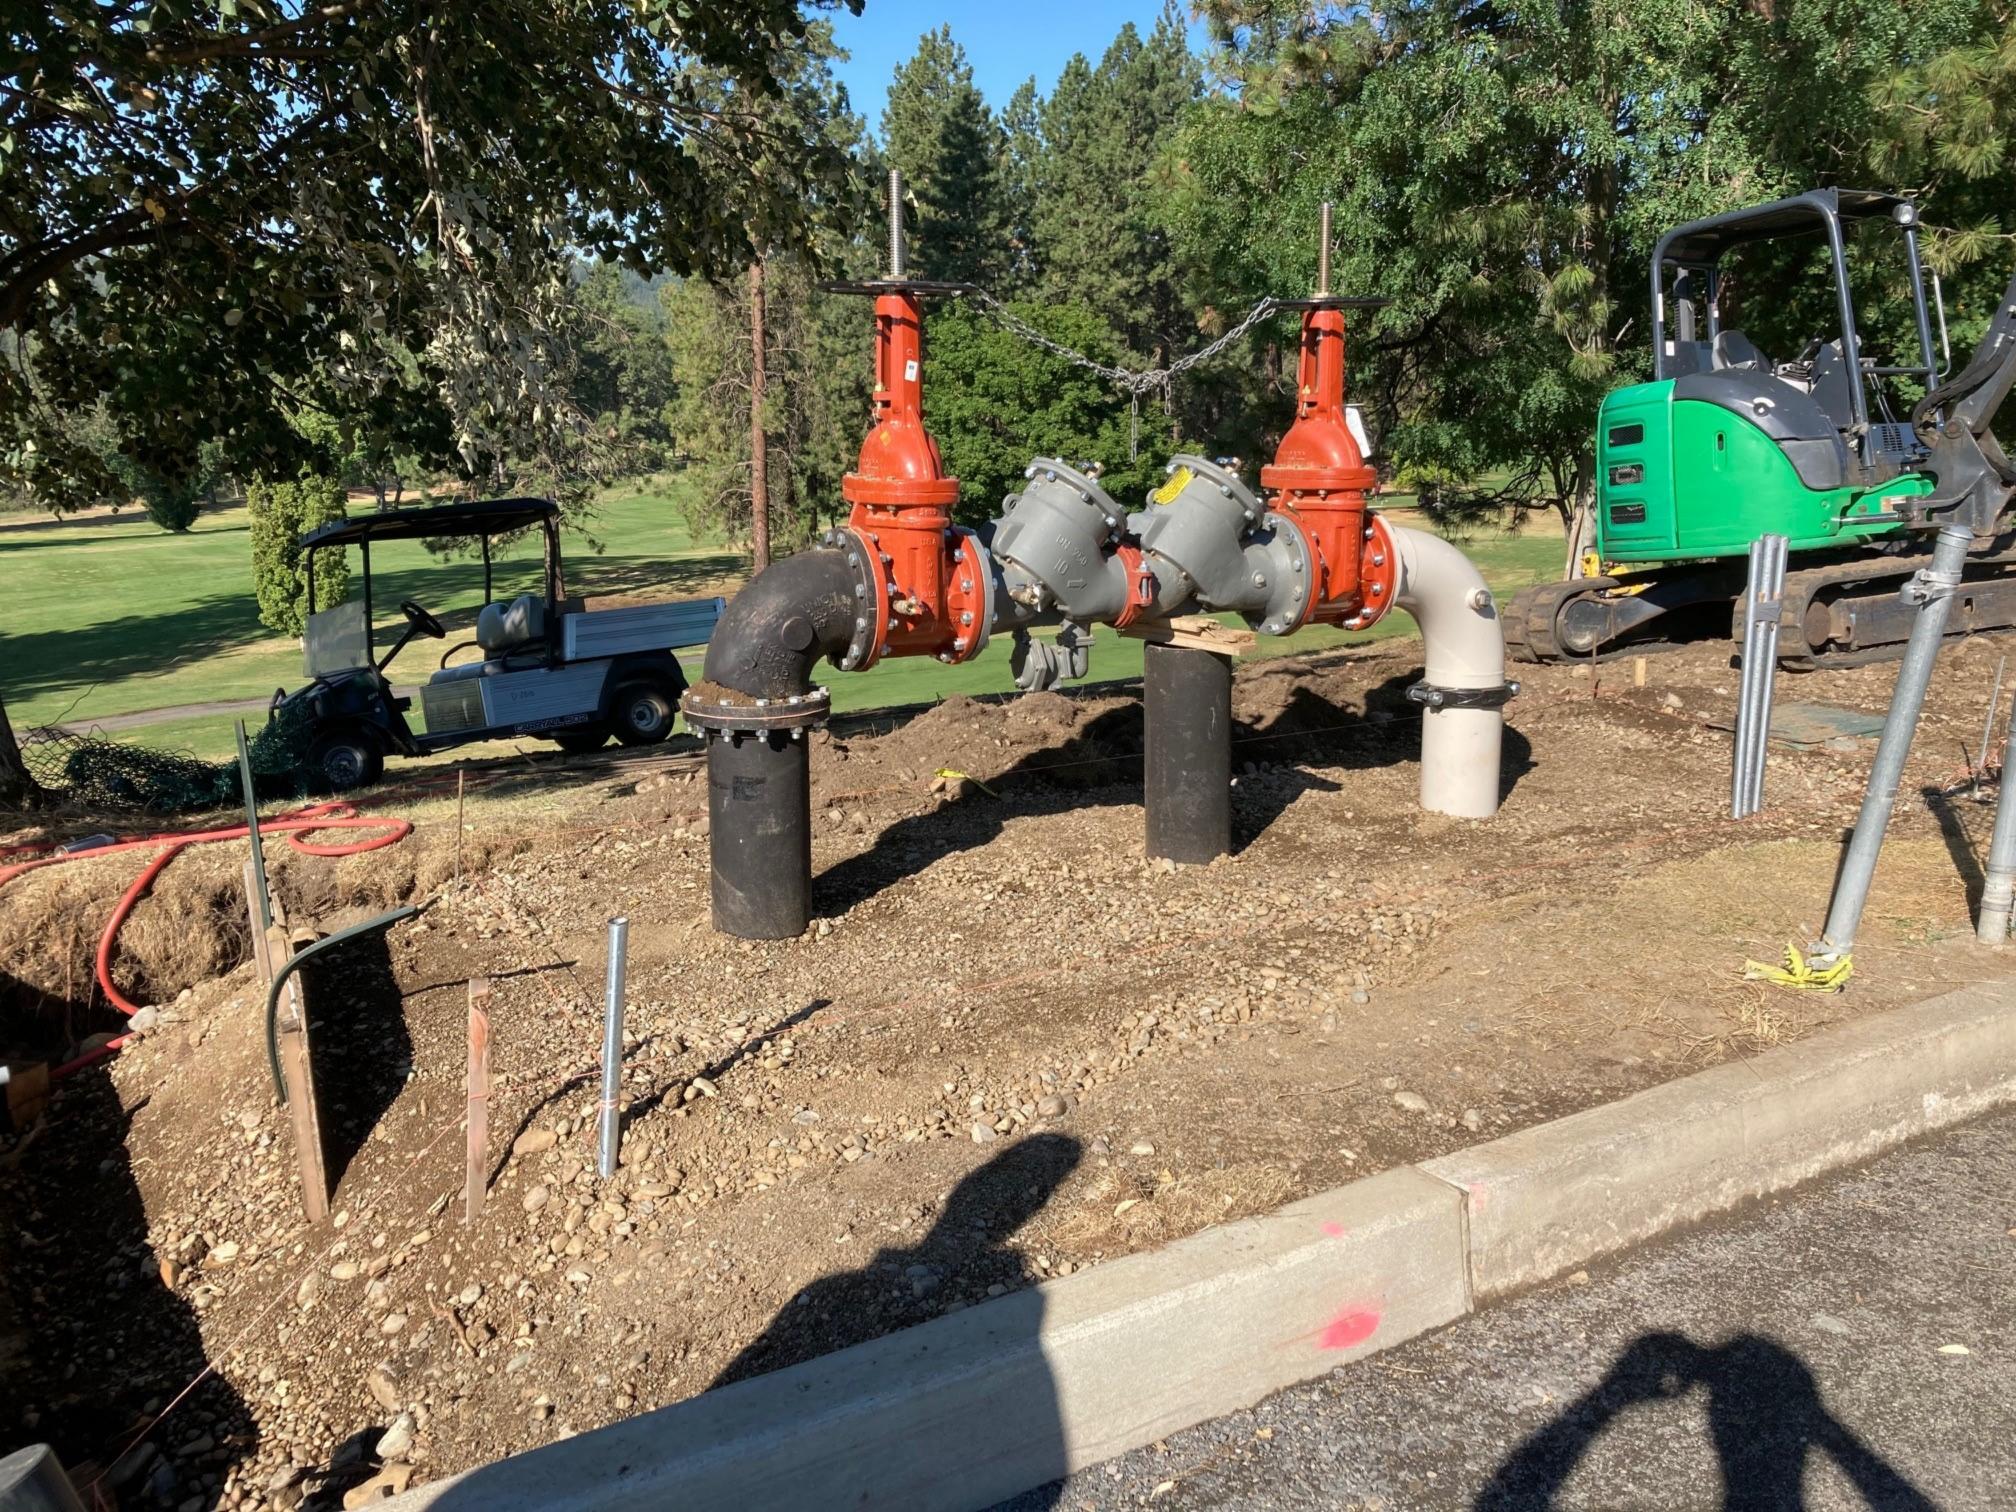

#### Discussion item

- 1. Downriver irrigation project update Nick Hamad
  - a. As of May 2022, the irrigation project has been completed apart from a pipe connection at the #8 fairway. The line has finally been connected, a new backflow was tested yesterday, and the course now has working sprinklers. The greens should be in pristine condition soon.
  - b. In addition, the restrooms are fully functional. Kudos to the Park Operations Facilities crew (Dave Randolph, Ken Beltran and crew) for their rapid response over the weekend after the new irrigation system quickly flushed the restrooms and faucets full of sand.
  - c. Nick stated there will be a debriefing session between the various City departments, reviewing areas of improvement for future collaborative projects.
  - d. Mark Poirier would like to publicly thank Nick for his tireless effort and drive on this project. Additionally, Ben Nelson at Downriver kept the greens alive using only half the water consumption now available.
- 2. Golfers' appreciation day recap Mark Poirier On August 1, four Parks employees staffed tables full of promotional gifts at each golf course all day (Mark, Fianna Dickson, Jason Conley and Jennifer Papich). A Golf 4-Pack was also raffled off at each of the courses as a thank you to the patrons who have continued to support the City courses throughout the construction processes.
- 3. 2023 budget Mark Poirier
  - a. Mark is basing his 2023 budget on an anticipated 160-165,000 rounds, which is approximately 20,000 less than the record year of 2021. He anticipates increased expenses fueled by higher costs of doing business worldwide, as well as minimum wage, salary and benefit increases.
  - b. Mark proposed hiring four full-time Golf I employees next year, which will be 10-month positions. Their responsibilities include: weekend supervisor, irrigation technician, and third in charge. The last time Golf filled this position was in 2009. Currently, temporary seasonal employees cover weekends with no management available.
    - i. Jason Conley explained each course has 8-10 temporary seasonal employees, who all qualify for the benefits package. It would be cost-neutral if one temporary seasonal employee from each course is converted to a regular 10-month position, using a portion of the temporary seasonal budget to cover the cost. He also highlighted when a temporary seasonal person is furloughed, the City pays unemployment, whereas paychecks for a 10-month employee, similar to a teacher, would be spread over 12 months, eliminating the need for unemployment. This would also aid in employee retention, which is problematic among vested temporary seasonal employees.
    - ii. The current job description is being revised. There is a lengthy process amongst various departments, including Labor Management (Union 270), Human Resources, and Civil Service, with an expectation of a February 1 start date, pending Golf Committee budget approval.
    - iii. Bob Anderson voiced his preliminary disapproval, suggesting the superintendent and assistant superintendent rotate weekends in lieu of hiring more people, or examine other coverage options with the current staff since weekends are the busiest. Garrett Jones interjected most of the maintenance and repair is done during the week. Gerry Sperling pointed out that the Golf I position (as opposed to a Clerk I) would be strictly committed to golf, whereas a more versatile position would be beneficial. Nick Sumner indicated the need