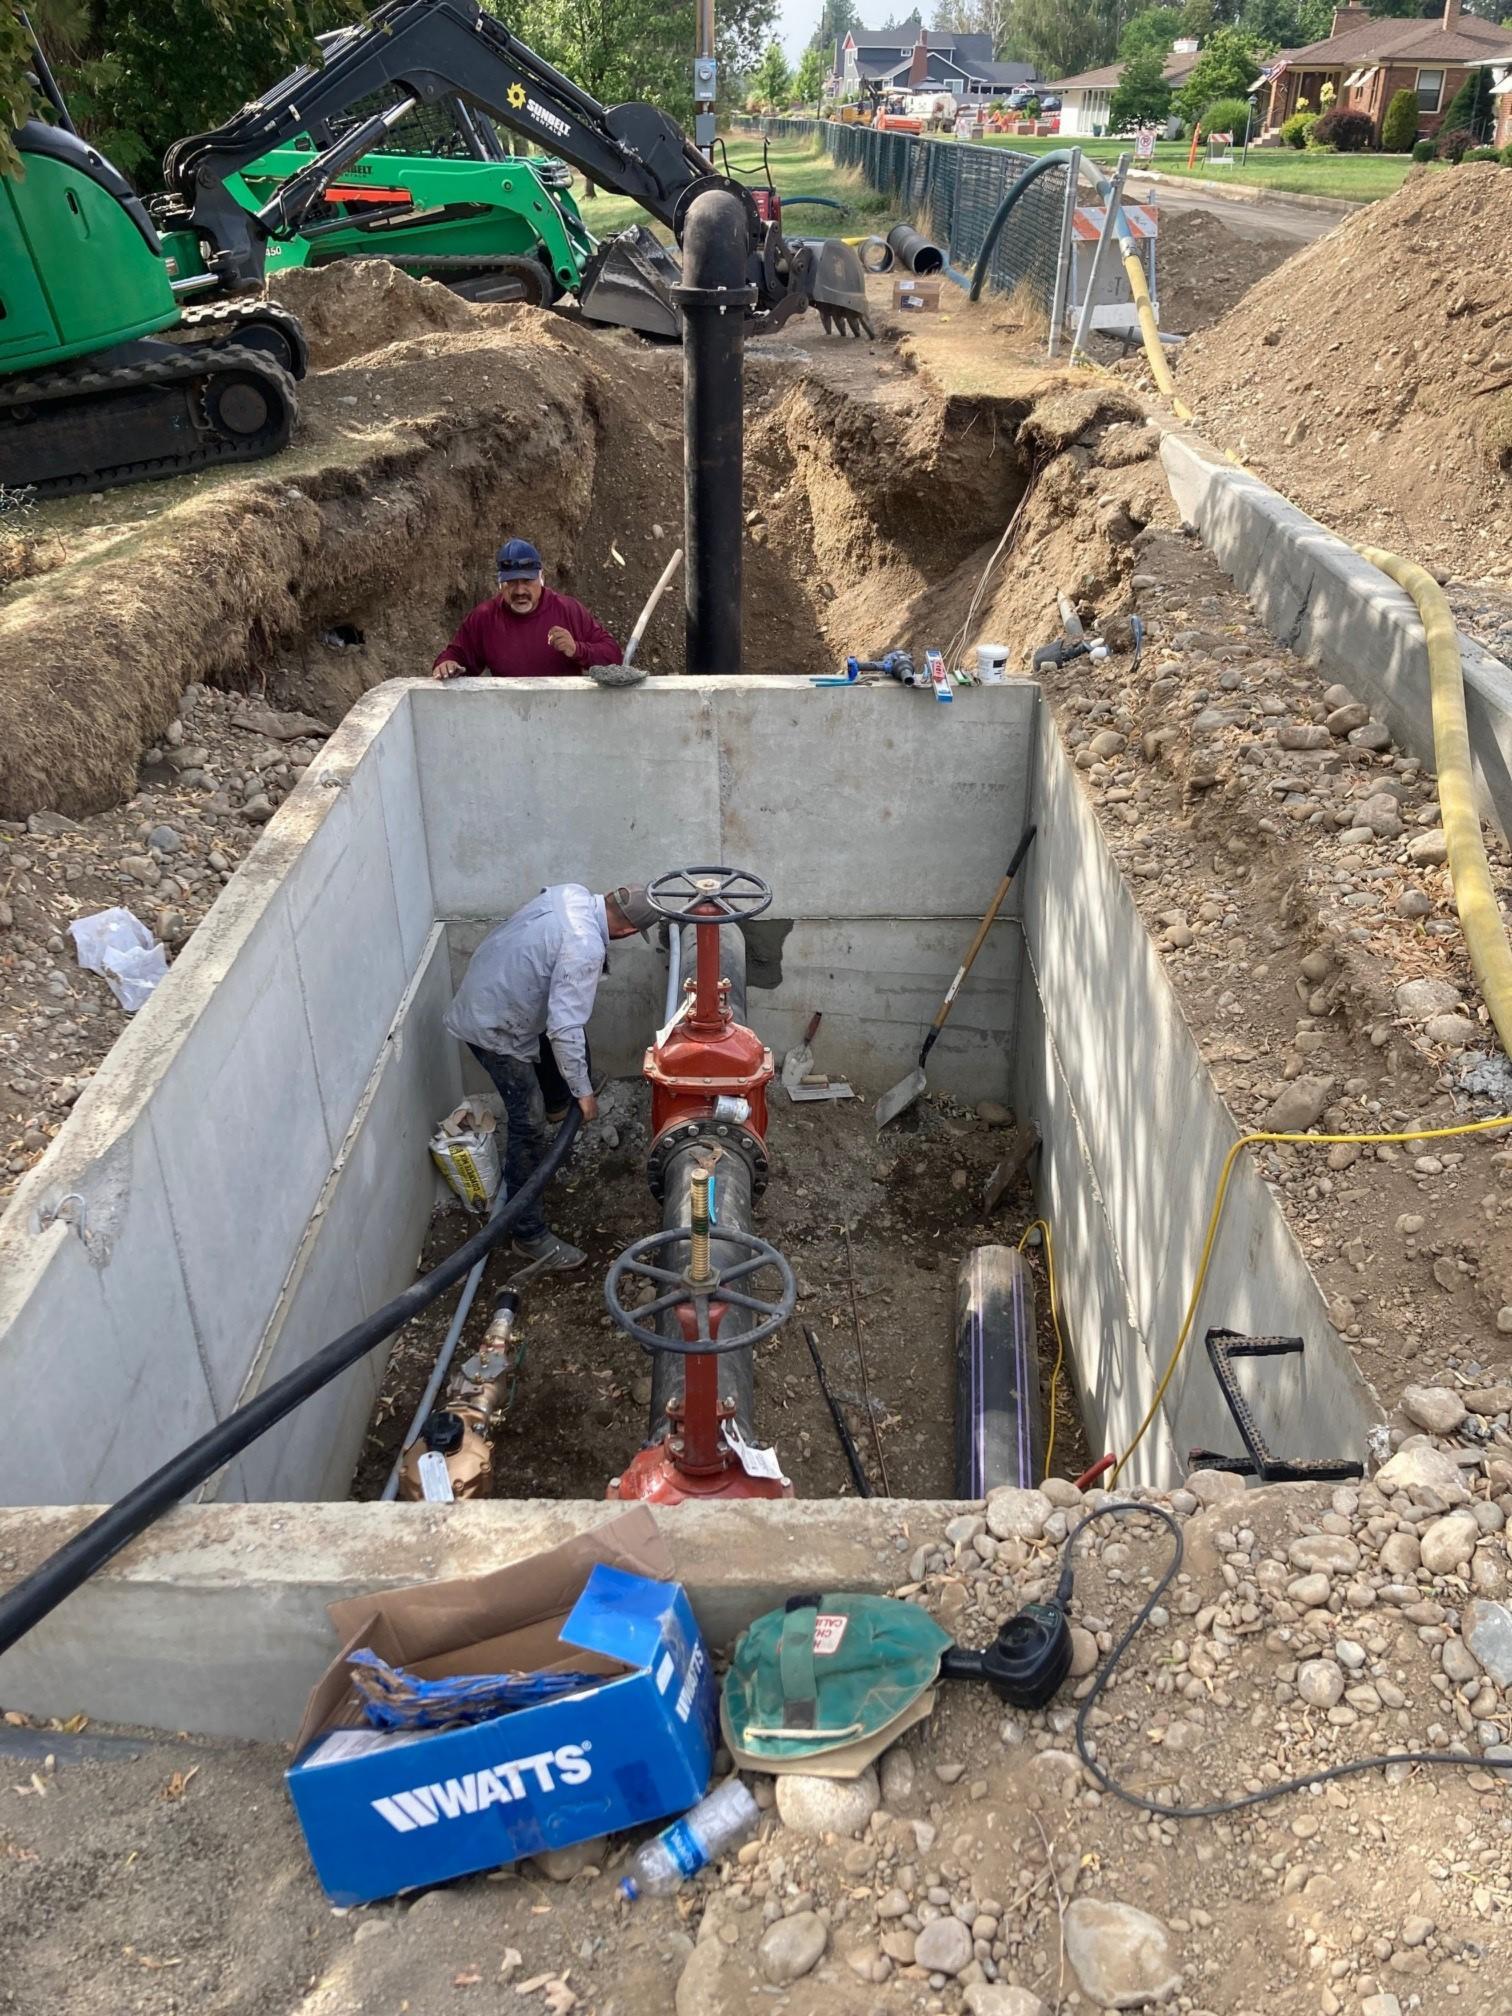

#### Discussion item

- 1. Downriver irrigation project update Nick Hamad
  - a. As of May 2022, the irrigation project has been completed apart from a pipe connection at the #8 fairway. The line has finally been connected, a new backflow was tested yesterday, and the course now has working sprinklers. The greens should be in pristine condition soon.
  - b. In addition, the restrooms are fully functional. Kudos to the Park Operations Facilities crew (Dave Randolph, Ken Beltran and crew) for their rapid response over the weekend after the new irrigation system quickly flushed the restrooms and faucets full of sand.
  - c. Nick stated there will be a debriefing session between the various City departments, reviewing areas of improvement for future collaborative projects.
  - d. Mark Poirier would like to publicly thank Nick for his tireless effort and drive on this project. Additionally, Ben Nelson at Downriver kept the greens alive using only half the water consumption now available.
- 2. Golfers' appreciation day recap Mark Poirier On August 1, four Parks employees staffed tables full of promotional gifts at each golf course all day (Mark, Fianna Dickson, Jason Conley and Jennifer Papich). A Golf 4-Pack was also raffled off at each of the courses as a thank you to the patrons who have continued to support the City courses throughout the construction processes.
- 3. 2023 budget Mark Poirier
  - a. Mark is basing his 2023 budget on an anticipated 160-165,000 rounds, which is approximately 20,000 less than the record year of 2021. He anticipates increased expenses fueled by higher costs of doing business worldwide, as well as minimum wage, salary and benefit increases.
  - b. Mark proposed hiring four full-time Golf I employees next year, which will be 10-month positions. Their responsibilities include: weekend supervisor, irrigation technician, and third in charge. The last time Golf filled this position was in 2009. Currently, temporary seasonal employees cover weekends with no management available.
    - i. Jason Conley explained each course has 8-10 temporary seasonal employees, who all qualify for the benefits package. It would be cost-neutral if one temporary seasonal employee from each course is converted to a regular 10-month position, using a portion of the temporary seasonal budget to cover the cost. He also highlighted when a temporary seasonal person is furloughed, the City pays unemployment, whereas paychecks for a 10-month employee, similar to a teacher, would be spread over 12 months, eliminating the need for unemployment. This would also aid in employee retention, which is problematic among vested temporary seasonal employees.
    - ii. The current job description is being revised. There is a lengthy process amongst various departments, including Labor Management (Union 270), Human Resources, and Civil Service, with an expectation of a February 1 start date, pending Golf Committee budget approval.
    - iii. Bob Anderson voiced his preliminary disapproval, suggesting the superintendent and assistant superintendent rotate weekends in lieu of hiring more people, or examine other coverage options with the current staff since weekends are the busiest. Garrett Jones interjected most of the maintenance and repair is done during the week. Gerry Sperling pointed out that the Golf I position (as opposed to a Clerk I) would be strictly committed to golf, whereas a more versatile position would be beneficial. Nick Sumner indicated the need