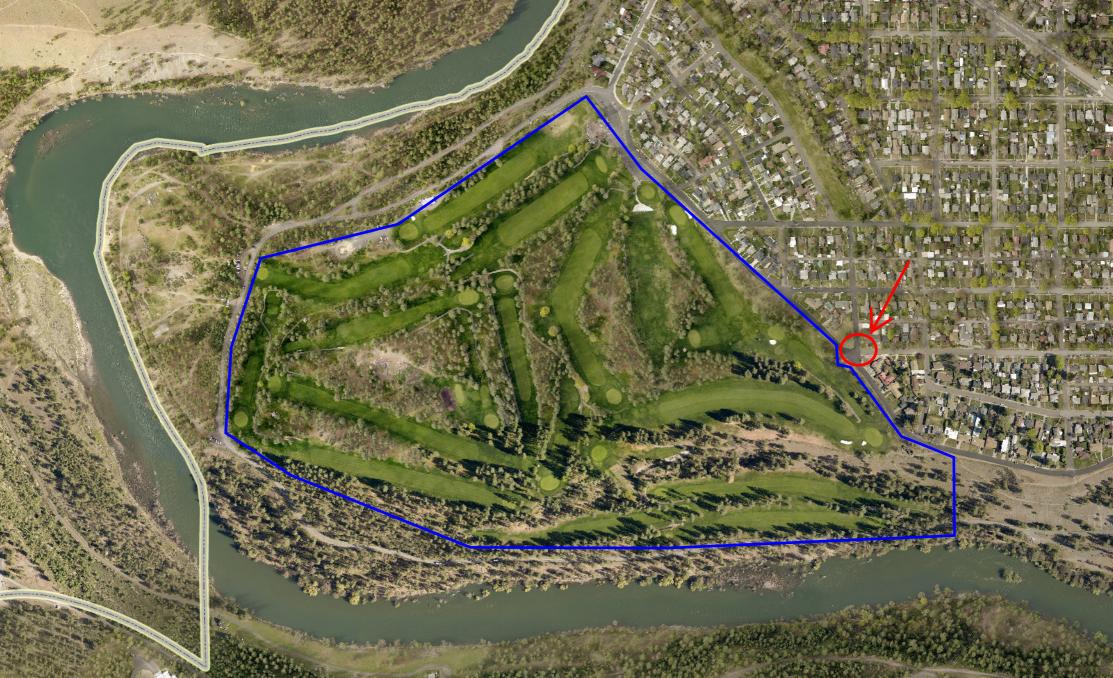

#### Discussion item

- 1. Downriver irrigation project update Nick Hamad
  - a. As of May 2022, the irrigation project has been completed apart from a pipe connection at the #8 fairway. The line has finally been connected, a new backflow was tested yesterday, and the course now has working sprinklers. The greens should be in pristine condition soon.
  - b. In addition, the restrooms are fully functional. Kudos to the Park Operations Facilities crew (Dave Randolph, Ken Beltran and crew) for their rapid response over the weekend after the new irrigation system quickly flushed the restrooms and faucets full of sand.
  - c. Nick stated there will be a debriefing session between the various City departments, reviewing areas of improvement for future collaborative projects.
  - d. Mark Poirier would like to publicly thank Nick for his tireless effort and drive on this project. Additionally, Ben Nelson at Downriver kept the greens alive using only half the water consumption now available.
- 2. Golfers' appreciation day recap Mark Poirier On August 1, four Parks employees staffed tables full of promotional gifts at each golf course all day (Mark, Fianna Dickson, Jason Conley and Jennifer Papich). A Golf 4-Pack was also raffled off at each of the courses as a thank you to the patrons who have continued to support the City courses throughout the construction processes.
- 3. 2023 budget Mark Poirier
  - a. Mark is basing his 2023 budget on an anticipated 160-165,000 rounds, which is approximately 20,000 less than the record year of 2021. He anticipates increased expenses fueled by higher costs of doing business worldwide, as well as minimum wage, salary and benefit increases.
  - b. Mark proposed hiring four full-time Golf I employees next year, which will be 10-month positions. Their responsibilities include: weekend supervisor, irrigation technician, and third in charge. The last time Golf filled this position was in 2009. Currently, temporary seasonal employees cover weekends with no management available.
    - i. Jason Conley explained each course has 8-10 temporary seasonal employees, who all qualify for the benefits package. It would be cost-neutral if one temporary seasonal employee from each course is converted to a regular 10-month position, using a portion of the temporary seasonal budget to cover the cost. He also highlighted when a temporary seasonal person is furloughed, the City pays unemployment, whereas paychecks for a 10-month employee, similar to a teacher, would be spread over 12 months, eliminating the need for unemployment. This would also aid in employee retention, which is problematic among vested temporary seasonal employees.
    - ii. The current job description is being revised. There is a lengthy process amongst various departments, including Labor Management (Union 270), Human Resources, and Civil Service, with an expectation of a February 1 start date, pending Golf Committee budget approval.
    - iii. Bob Anderson voiced his preliminary disapproval, suggesting the superintendent and assistant superintendent rotate weekends in lieu of hiring more people, or examine other coverage options with the current staff since weekends are the busiest. Garrett Jones interjected most of the maintenance and repair is done during the week. Gerry Sperling pointed out that the Golf I position (as opposed to a Clerk I) would be strictly committed to golf, whereas a more versatile position would be beneficial. Nick Sumner indicated the need