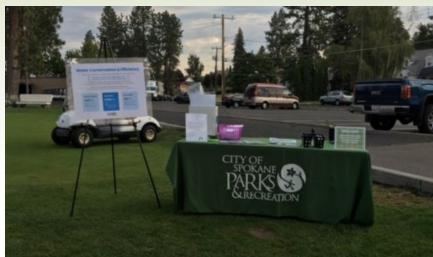

## **Golfers' Appreciation Day**

- Press release
- Email to golfers
- Social media posts

 Permanent water efficiency & conservation signs for each course