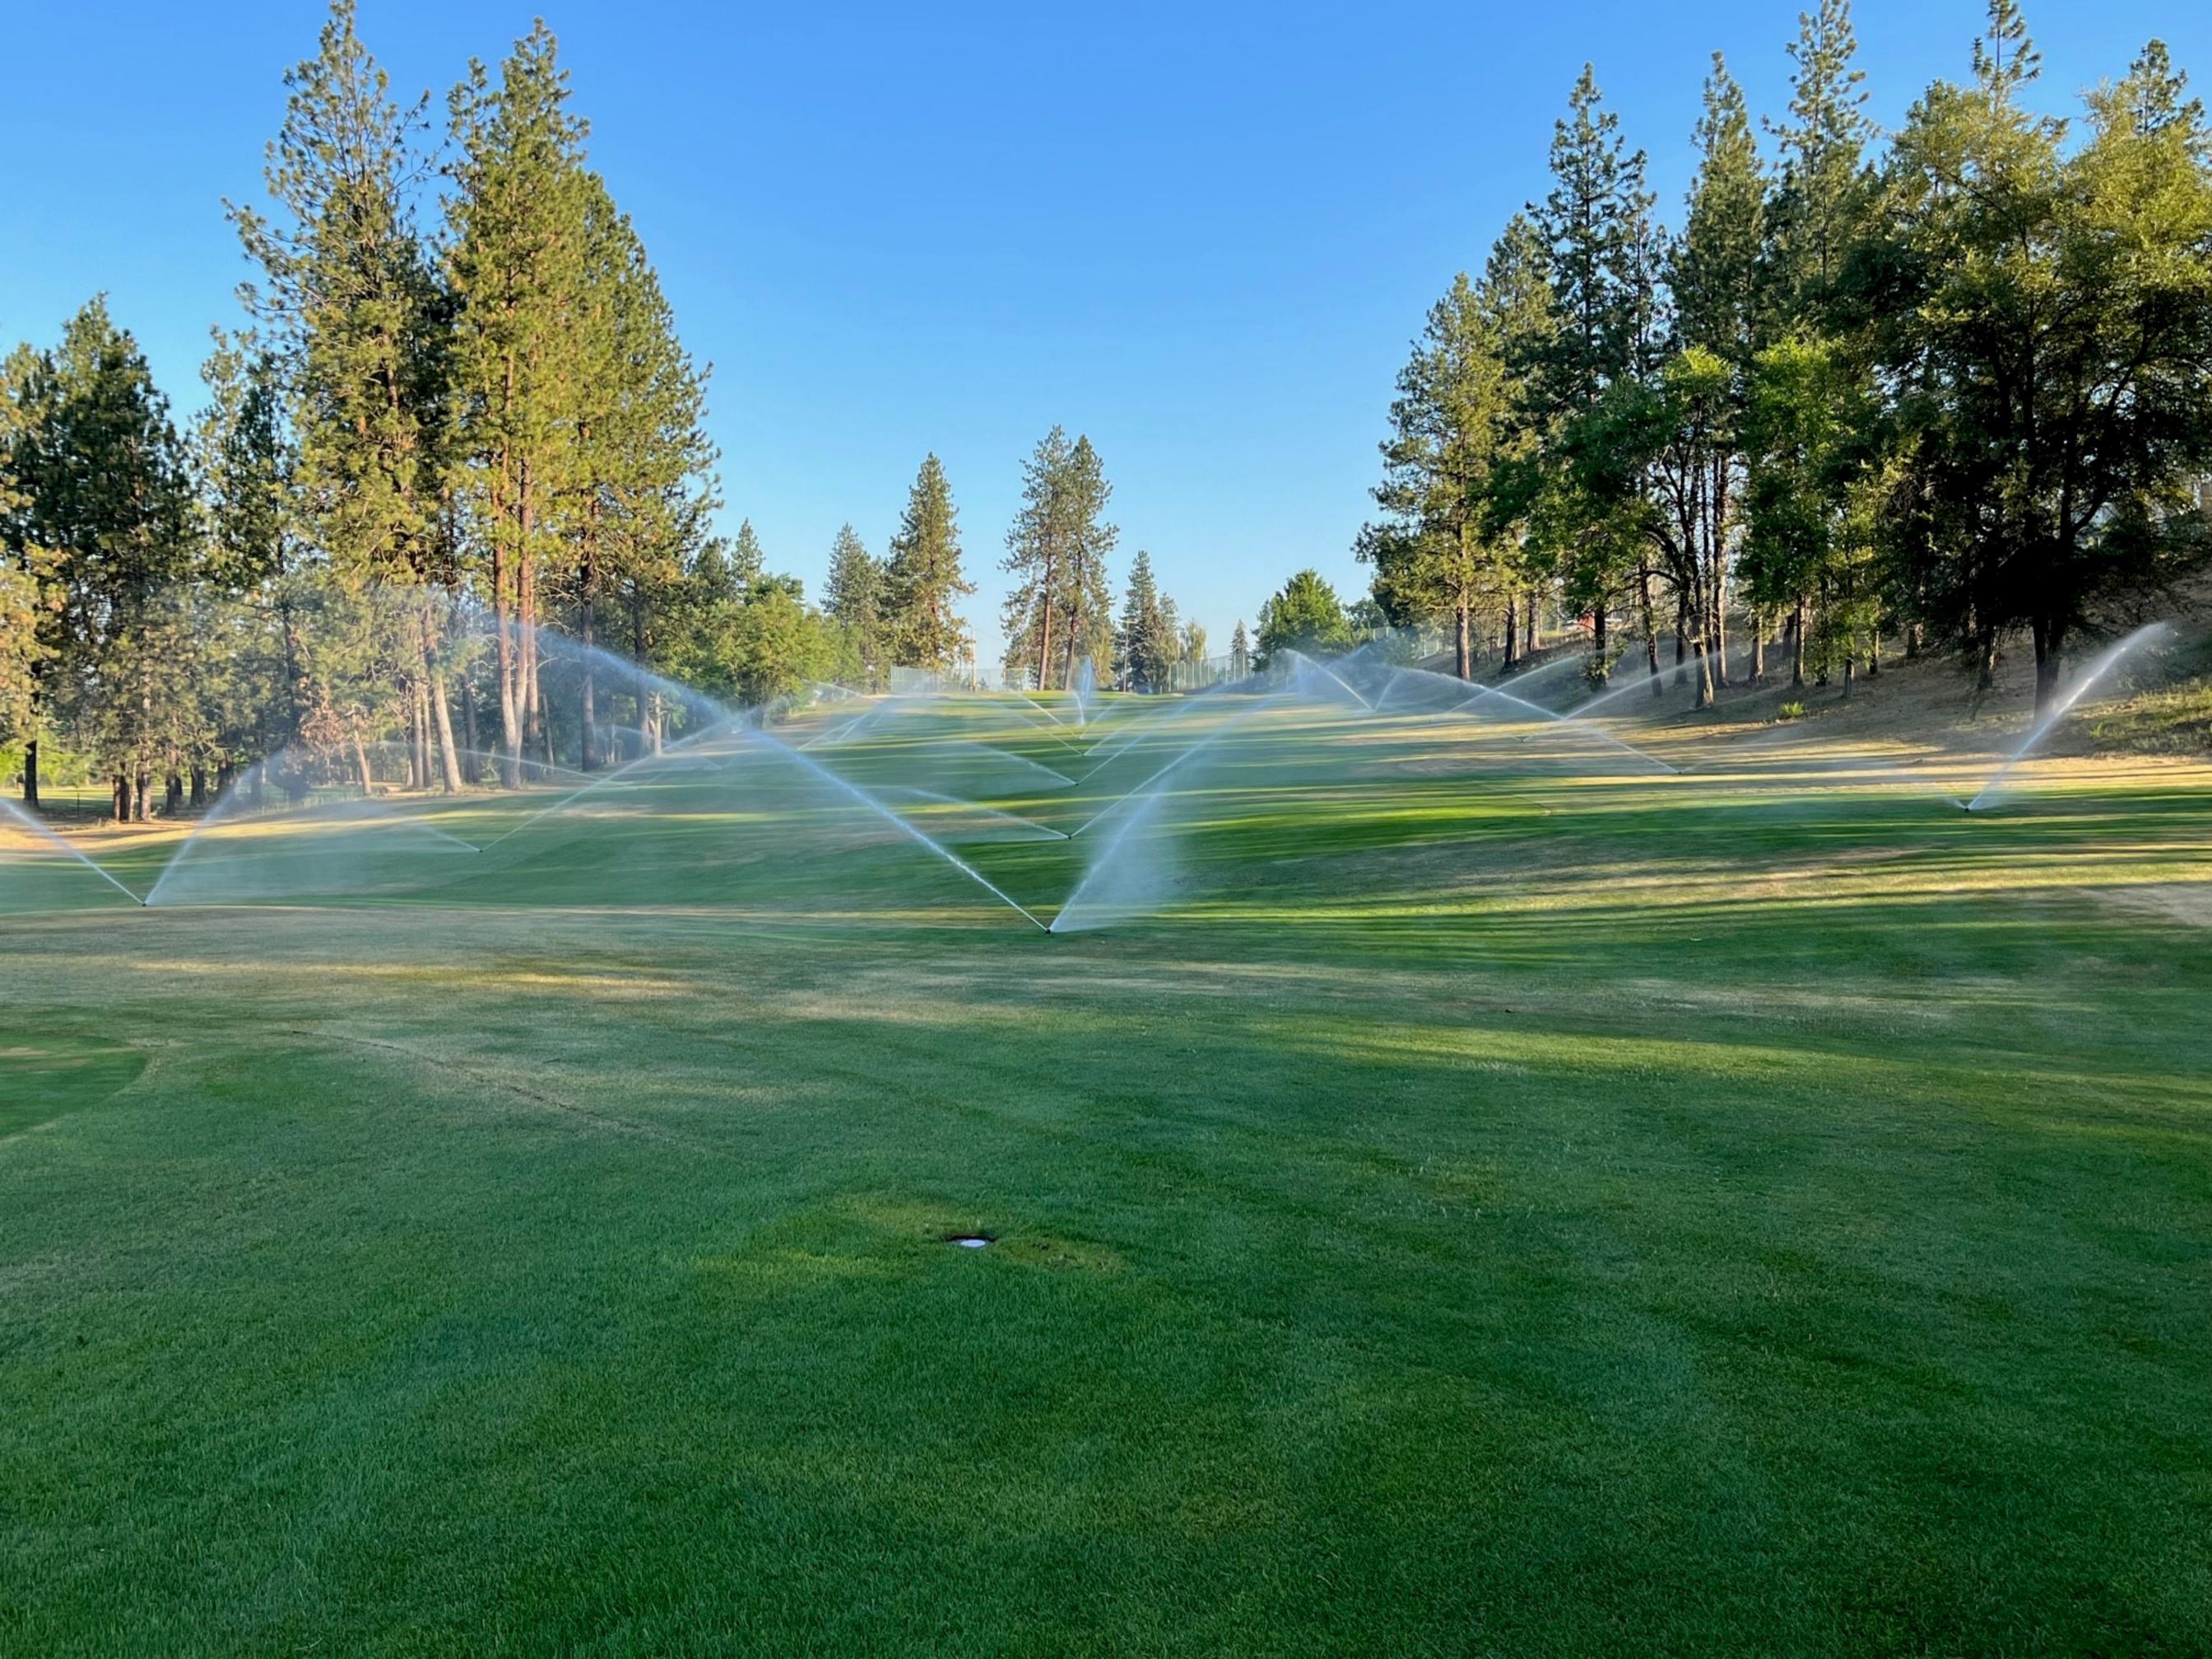

#### Discussion item

- 1. Downriver irrigation project update Nick Hamad
  - a. As of May 2022, the irrigation project has been completed apart from a pipe connection at the #8 fairway. The line has finally been connected, a new backflow was tested yesterday, and the course now has working sprinklers. The greens should be in pristine condition soon.
  - b. In addition, the restrooms are fully functional. Kudos to the Park Operations Facilities crew (Dave Randolph, Ken Beltran and crew) for their rapid response over the weekend after the new irrigation system quickly flushed the restrooms and faucets full of sand.
  - c. Nick stated there will be a debriefing session between the various City departments, reviewing areas of improvement for future collaborative projects.
  - d. Mark Poirier would like to publicly thank Nick for his tireless effort and drive on this project. Additionally, Ben Nelson at Downriver kept the greens alive using only half the water consumption now available.
- 2. Golfers' appreciation day recap Mark Poirier On August 1, four Parks employees staffed tables full of promotional gifts at each golf course all day (Mark, Fianna Dickson, Jason Conley and Jennifer Papich). A Golf 4-Pack was also raffled off at each of the courses as a thank you to the patrons who have continued to support the City courses throughout the construction processes.
- 3. 2023 budget Mark Poirier
  - a. Mark is basing his 2023 budget on an anticipated 160-165,000 rounds, which is approximately 20,000 less than the record year of 2021. He anticipates increased expenses fueled by higher costs of doing business worldwide, as well as minimum wage, salary and benefit increases.
  - b. Mark proposed hiring four full-time Golf I employees next year, which will be 10-month positions. Their responsibilities include: weekend supervisor, irrigation technician, and third in charge. The last time Golf filled this position was in 2009. Currently, temporary seasonal employees cover weekends with no management available.
    - i. Jason Conley explained each course has 8-10 temporary seasonal employees, who all qualify for the benefits package. It would be cost-neutral if one temporary seasonal employee from each course is converted to a regular 10-month position, using a portion of the temporary seasonal budget to cover the cost. He also highlighted when a temporary seasonal person is furloughed, the City pays unemployment, whereas paychecks for a 10-month employee, similar to a teacher, would be spread over 12 months, eliminating the need for unemployment. This would also aid in employee retention, which is problematic among vested temporary seasonal employees.
    - ii. The current job description is being revised. There is a lengthy process amongst various departments, including Labor Management (Union 270), Human Resources, and Civil Service, with an expectation of a February 1 start date, pending Golf Committee budget approval.
    - iii. Bob Anderson voiced his preliminary disapproval, suggesting the superintendent and assistant superintendent rotate weekends in lieu of hiring more people, or examine other coverage options with the current staff since weekends are the busiest. Garrett Jones interjected most of the maintenance and repair is done during the week. Gerry Sperling pointed out that the Golf I position (as opposed to a Clerk I) would be strictly committed to golf, whereas a more versatile position would be beneficial. Nick Sumner indicated the need

### 2. Golf financial report – Mark Poirier

Rounds at all four courses are down compared to 2021, most likely due to the heavy rains early in the season. However, compared to July, the rounds have increased by 1,000. Comparing July of 2021 to last month, there was a \$168,767 increase in revenue with a year-to-date increase of \$51,830. The July 2021 vs. 2022 expenditures decreased by \$67,533, whereas the year-to-date expenditures increased by \$111,469. The total revenue minus expenditures slightly higher than budget. The Facility Improvement Fee for July, which goes to pay for the irrigation repairs, was \$141,936 with a year-to-date cash balance of \$1,975,172.