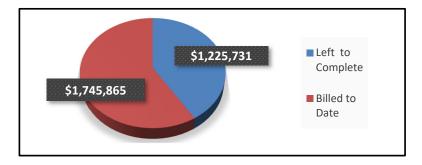

### **LOOK AHEAD SCHEDULE**

- Remobilization in February
- Mainline Flushing
- Lateral & Head Installation

| Base Project    | <b>Change Orders</b> | Current           | Remaining      | Percent     | Percent      | Physical   |
|-----------------|----------------------|-------------------|----------------|-------------|--------------|------------|
| Amount          |                      | Expenditures thru | Contract       | Complete by | Construction | Completion |
| (includes WSST) |                      | 02/07/22          | Amount         | Budget      | Complete     | Date       |
| \$2,943,823.28  | \$27,773.54          | \$1,745,865.25    | \$1,225,731.57 | 59.3%       | 55%          | 7/1/22     |