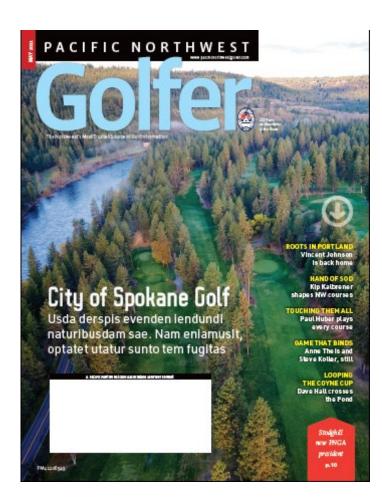

#### 1. Golf marketing report

Fianna Dickson pointed out the cover story of the Pacific Northwest Golfer magazine, featuring a story on the Downriver irrigation improvements and legacy of the course. The Inlander has given the golf courses excellent exposure, including their Best-Of issue. The email and direct mail campaign have reached over 20,000 residents with over 90,000 people touched through the City-wide e-newsletter. There has been a surge in "clicks" through Google advertising, with a 16% average, vs the 2% national average, at 14¢ per click. Local media and media coverage have been equally remarkable. In addition, several high impact TV, online and social media paid advertising outlets are being utilized.

## May cover of PNW Golfer magazine

- reached 150,000 golfers in WA,
   ID, OR, and BC
- Story of irrigation improvements & course legacy
- 3<sup>rd</sup> year in a row for irrigation improvement coverage