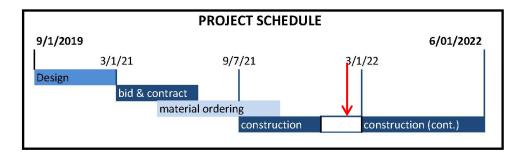

### **Discussion item**

- 1. Mike Sloon presented an update on the online tee time booking process, which is seeing approximately 65,000 bookings per year.
- 2. Nick Hamad gave an update on the Downriver irrigation project, which is 55% complete. The mainline is substantially complete, however, no laterals have been completed. In addition, the storm pipe installation is completed, with topsoil ready to go for turf repair in the spring. The fiberoptic cable has been installed up to the shop, awaiting final IT configuration with for a total of \$1,745,865.25 as of Feb. 7, with another \$1.2 million remaining. The project has been on hold and will pick up again in February with mainline flushing and lateral and head installations. Estimated completion date is July 1, 2022. The course will remain open during construction with 16 open holes
- 3. Community resident and avid golfer, Andy Boyd, "had an epiphany on hole 7 at Indian Canyon Golf course to form a non-profit partnership called the Friends of Spokane Golf", which will provide golfers an opportunity to take ownership and pride in their local courses by donating much needed funds. Andy has already launched a website which will allow online donations, allow visitors to become members, and contains a survey for visitors to express their thoughts and concerns. He also suggested that a targeted campaign may be considered for specific course upgrades if the donation process is successful. In order to move forward with this project, the committee will need a memorandum of understanding from the Park Board.

### **LOOK AHEAD SCHEDULE**

- Remobilization in February
- Mainline Flushing
- Lateral & Head Installation

| Base Project    | <b>Change Orders</b> | Current           | Remaining      | Percent     | Percent      | Physical   |
|-----------------|----------------------|-------------------|----------------|-------------|--------------|------------|
| Amount          |                      | Expenditures thru | Contract       | Complete by | Construction | Completion |
| (includes WSST) |                      | 02/07/22          | Amount         | Budget      | Complete     | Date       |
| \$2,943,823.28  | \$27,773.54          | \$1,745,865.25    | \$1,225,731.57 | 59.3%       | 55%          | 7/1/22     |