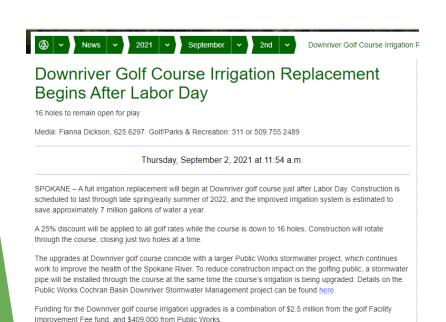

### **Discussion item**

- 1. Mike Sloon presented an update on the online tee time booking process, which is seeing approximately 65,000 bookings per year.
- 2. Nick Hamad gave an update on the Downriver irrigation project, which is 55% complete. The mainline is substantially complete, however, no laterals have been completed. In addition, the storm pipe installation is completed, with topsoil ready to go for turf repair in the spring. The fiberoptic cable has been installed up to the shop, awaiting final IT configuration with for a total of \$1,745,865.25 as of Feb. 7, with another \$1.2 million remaining. The project has been on hold and will pick up again in February with mainline flushing and lateral and head installations. Estimated completion date is July 1, 2022. The course will remain open during construction with 16 open holes
- 3. Community resident and avid golfer, Andy Boyd, "had an epiphany on hole 7 at Indian Canyon Golf course to form a non-profit partnership called the Friends of Spokane Golf", which will provide golfers an opportunity to take ownership and pride in their local courses by donating much needed funds. Andy has already launched a website which will allow online donations, allow visitors to become members, and contains a survey for visitors to express their thoughts and concerns. He also suggested that a targeted campaign may be considered for specific course upgrades if the donation process is successful. In order to move forward with this project, the committee will need a memorandum of understanding from the Park Board.

#### IRRIGATION WORK STATUS

- Irrigation @ 55% completed
- Mainline substantially complete
- No laterals complete

### PROJECT RELATED STORM WORK

- Storm Pipe install complete
- Topsoil Stockpiled for turf repair

### PROJECT RELATED IT WORK

- Fiber installed to shop in winter
- Awaiting Final IT configuration

### **LOOK AHEAD SCHEDULE**

- Remobilization in February
- Mainline Flushing
- Lateral & Head Installation

| Base Project    | <b>Change Orders</b> | Current           | Remaining      | Percent     | Percent      | Physical   |
|-----------------|----------------------|-------------------|----------------|-------------|--------------|------------|
| Amount          |                      | Expenditures thru | Contract       | Complete by | Construction | Completion |
| (includes WSST) |                      | 02/07/22          | Amount         | Budget      | Complete     | Date       |
| \$2,943,823.28  | \$27,773.54          | \$1,745,865.25    | \$1,225,731.57 | 59.3%       | 55%          | 7/1/22     |