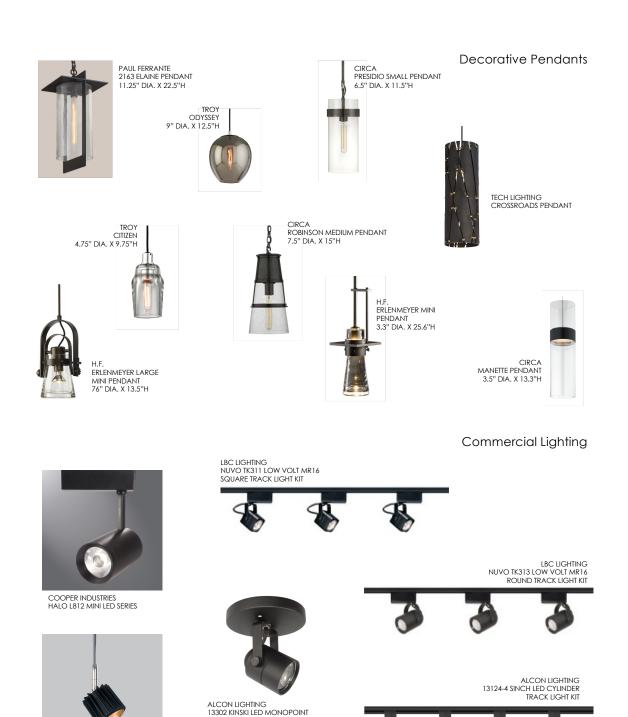

#### Merchandise Furniture

COSTCO WHALEN WALL CABINET, 2 PIECE 36"W X 20"H X 14"D EACH