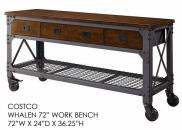

#### Merchandise Furniture

COSTCO WHALEN WALL CABINET, 2 PIECE 36"W X 20"H X 14"D EACH