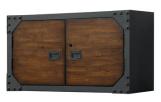

#### Merchandise Furniture

COSTCO WHALEN WALL CABINET, 2 PIECE 36"W X 20"H X 14"D EACH