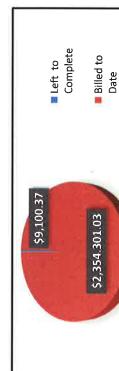

| WORK TO DATE   BASE BID                  |                          |            |                 |            | 2019.09.27   |
|------------------------------------------|--------------------------|------------|-----------------|------------|--------------|
| WORK TO DATE   DASE BID                  |                          |            |                 |            |              |
| <u>ITEM</u>                              | <u>UNIT</u>              | <u>QTY</u> | AVG. UNIT PRICE | <u>E</u> 2 | XTENDED COST |
| ROOT TREATMENT - LATERAL IRRIGATION LINE | LF                       | 36.0       | \$ 4.75         | \$         | 171.00       |
| ROOT TREATMENT - MAIN IRRIGATION LINE    | LF                       | 5.0        | \$ 4.75         | \$         | 23.75        |
| TREE PRUNING (CLEARANCE)                 | EA                       | 32.0       | \$ 69.00        | \$         | 2,208.00     |
| City of Spokane                          | y of Spokane Subtotal:   |            |                 |            |              |
| (/\\ <i>DADVC</i>                        | Scope Contingency (00%): |            |                 |            | -            |
| É RECREATION                             |                          |            | Total:          | \$         | 2,402.75     |
| \$ RECKEATION                            | WSST (8.9%):             |            |                 |            |              |
|                                          |                          |            | TOTAL BASE BID: | \$         | 2,616.59     |
|                                          |                          |            |                 |            |              |

| WORK TO DATE   ALT 1           |             |            |                    |            | 2019.09.27  |  |
|--------------------------------|-------------|------------|--------------------|------------|-------------|--|
| <u>ITEM</u>                    | <u>UNIT</u> | <u>QTY</u> | AVG. UNIT PRICE    | <u>E</u> > | TENDED COST |  |
| GRIND STUMP - 12" BELOW GRADE  | EA          | 30.0       | \$ 320.36          | \$         | 9,610.80    |  |
| REMOVE TREE, CLASS I (4-12)    | EA          | 7.0        | \$ 295.00          | \$         | 2,065.00    |  |
| REMOVE TREE, CLASS II (13-24)  | EA          | 17.0       | \$ 795.00          | \$         | 13,515.00   |  |
| REMOVE TREE, CLASS III (25-40) | EA          | -          | \$ 1,500.00        | \$         | -           |  |
| REMOVE TREE, CLASS IV (41+)    | EA          | -          | \$ 2,000.00        | \$         | -           |  |
|                                | Subtotal:   |            |                    |            |             |  |
|                                |             | Scope      | Contingency (00%): | \$         | -           |  |
|                                |             |            | Total:             | \$         | 25,190.80   |  |
|                                |             |            | WSST (8.9%):       | \$         | 2,241.98    |  |
|                                | \$          | 27,432.78  |                    |            |             |  |
|                                |             |            | · '                |            |             |  |
|                                |             |            |                    | \$         | 30,049.38   |  |

Total #11 Green (see separate sheet for breakdown): \$ 10,815.25 Total #17 Green (see separate sheet for breakdown): \$ 12,237.96

total contract price: \$ 53,102.59

| HOLE #11 GREEN - BASE BID PRICING        |                          |            |    |               |            | 2019.09.27   |
|------------------------------------------|--------------------------|------------|----|---------------|------------|--------------|
| <u>ITEM</u>                              | <u>UNIT</u>              | <u>QTY</u> |    | UNIT PRICE    | <u>E</u> 2 | XTENDED COST |
| ROOT TREATMENT - LATERAL IRRIGATION LINE | LF                       | -          | \$ | 4.75          | \$         | -            |
| ROOT TREATMENT - MAIN IRRIGATION LINE    | LF                       | -          | \$ | 4.75          | \$         | -            |
| TREE PRUNING (CLEARANCE)                 | EA                       | 4.0        | \$ | 69.00         | \$         | 276.00       |
| City of Spokane                          |                          |            |    | Subtotal:     | \$         | 276.00       |
| (/\\ <i>DADVC</i>                        | Scope Contingency (00%): |            |    |               | \$         | -            |
| É RECREATION                             |                          |            |    |               | \$         | 276.00       |
| \$ RECKEATION                            | WSST (8.9%):             |            |    |               |            | 24.56        |
|                                          |                          |            | то | TAL BASE BID: | \$         | 300.56       |
|                                          |                          |            |    | •             |            |              |