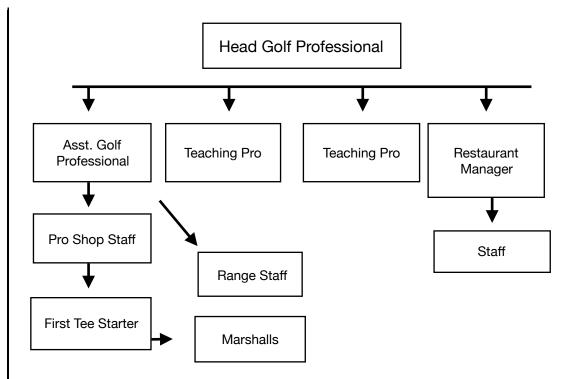

My primary hiring criteria are personality and competence. We emphasize customer service above everything else, and our staff and course have received numerous awards over the years from both the Inlander newspaper and Spokane/Coeur d'Alene Living Magazine. Organizational chart is below.

Provide an organizational chart of your proposed team

### MANAGEMENT PROPOSAL Experience of Professional

Golf Instructors: Chad Gunn and David Fern, together with Tyler Barrong will remain to teach lessons and growing the game. Ron Barker, an iconic golf professional both locally and regionally, will be asked to remain as part of our team as an Assistant Golf Professional.