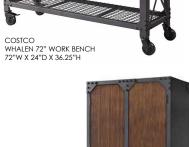

#### Merchandise Furniture

COSTCO WHALEN WALL CABINET, 2 PIECE 36"W X 20"H X 14"D EACH