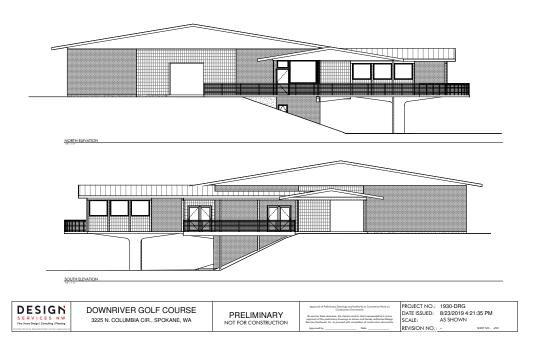

#### Merchandise Furniture

(continued)

Architectural schematics of roof line change/replacement of Downriver Clubhouse; extension of outside covered deck; driving range hitting arrangement and expansion.

# Addendum C RiverLinks Golf, Inc (continued)

Architectural schematics of roof line change/replacement of Downriver Clubhouse; extension of outside covered deck; driving range hitting arrangement and expansion.