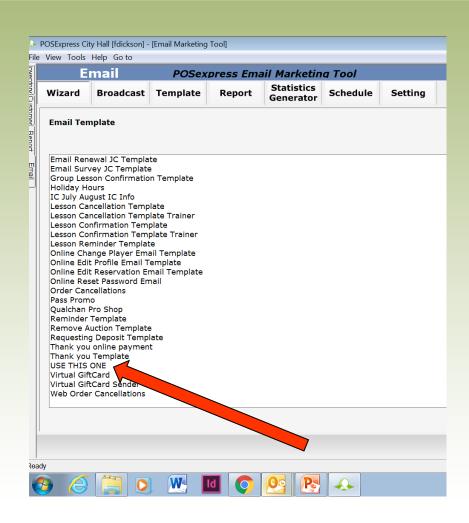

808 W. Spokane Falls Blvd. Spokane, WA 99201

509.625.6200

- Fine per email: \$41,484
- Thank you Rex he set up a template with built-in compliance
- Always "Use This One"
- Applies to emails sent from personal accounts