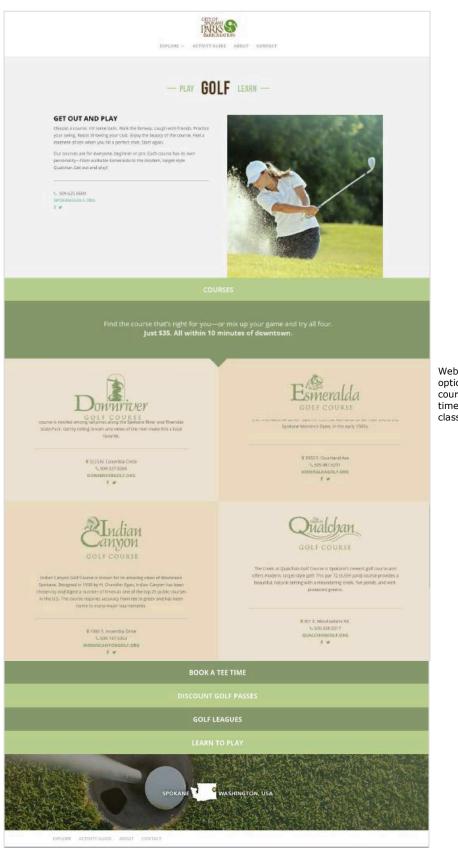

#### Enjoy Spokane webpage

We created a golf webpage on the Enjoy Spokane campaign website. It included information about finding a course, booking a tee time, getting a golf pass, signing up for classes, and joining a league.

The page was designed to help users easily identify and navigate to areas of interest, then to direct them to the City of Spokane website for more

information (to book an online tee time, for example).