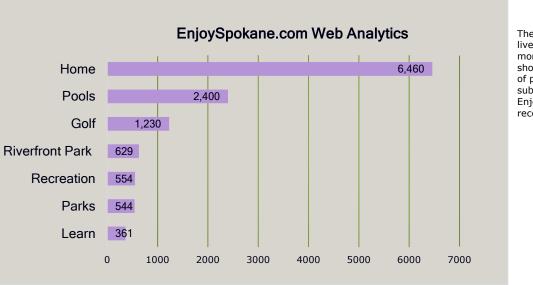

The campaign was live for two months. This chart shows the number of pageviews each subpage of EnjoySpokane.com received.

Webpage for Golf with options to click into courses, booking a tee time, golf leagues, classes.