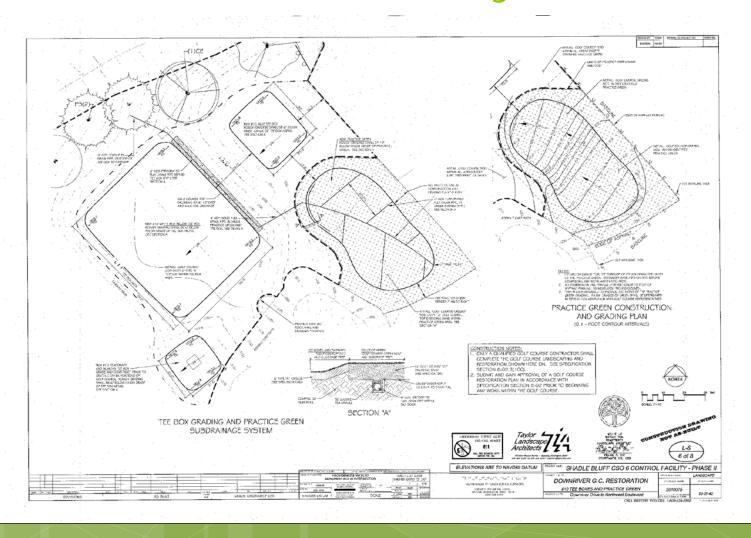

# Tee Restoration Layout

### • Project Benefits for Golf Division:

- New, larger practice green
- 1 new and 3 revitalized tee boxes
- Improved turf in all areas
- Affected cart path and parking lot reconstructed
- Improved maintenance entrance and gates
- Clearing of course branch and pine needle storage
- Reduced down time for overall project