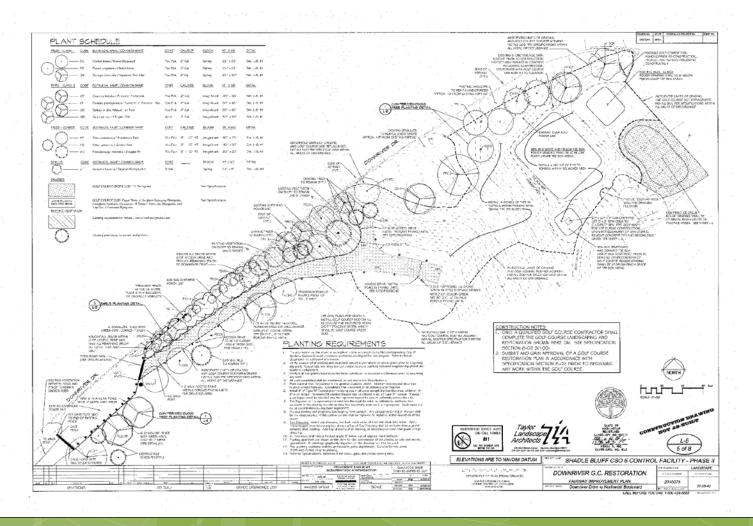

# Tee Restoration Layout

### • Project Benefits for Golf Division:

- New, larger practice green
- 1 new and 3 revitalized tee boxes
- Improved turf in all areas
- Affected cart path and parking lot reconstructed
- Improved maintenance entrance and gates
- Clearing of course branch and pine needle storage
- Reduced down time for overall project