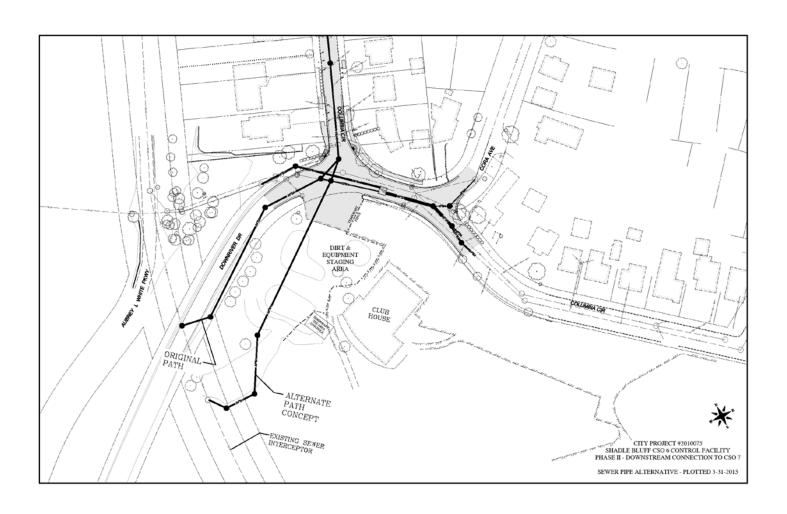

# Project Route

## The Project

- Engineering Services staff approached staff recently with a revision to the CSO #6 Project near Downriver Golf Course:
  - Potential re-routing of the 24" sewer pipe through DR #10 Tee
  - Connection to an existing manhole below the Tee area
  - Would require temporary Tee placement during the project

#### **Discussion Items**:

1. Downriver #10 Tee Project ~ Al Vorderbrueggen

Al gave a presentation that involved the City's CSO 6 construction project where design changes affect this area of the golf course. This revision actually shortens the amount of time traffic will impact the golf course and surrounding neighborhood. The project went out to bid on May 11th, with bid opening on June 1st. The proposed construction start date is July 6th, but more likely late June. We're pushing very hard to move up the timeline so sod can take root before fall; the site is scheduled to be completely restored by August 25th. The presentation also illustrated that area of the golf course's 'new look' once construction is completed.