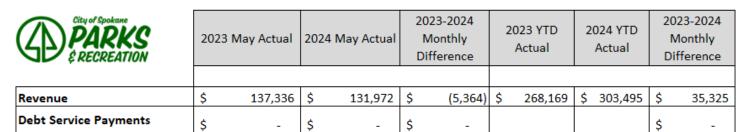

| \$                                               | 233,786        | \$<br>722,865      | \$ | 489,079                   |                         |                         |                 |

| * Beginning Fund Balance    | \$<br>348,984   | Updated 4/23 |
|-----------------------------|-----------------|--------------|
| Less 7% Reserve             | \$<br>(404,883) |              |
| Less Current Lease Payments | \$<br>(164,729) |              |
| Beginning Year Reserves     | \$<br>(220,628) |              |
| YTD Change in Cash          | \$<br>722,865   |              |
| YTD Available Cash          | \$<br>502,238   |              |

<sup>\* 2024</sup> Beginning Fund Balance does not include the FIF reserve of \$2,218,214

## Facility Improvement Fee - May 2024



| Facility Improvement Fo | ee - Fu | nd Balance |
|-------------------------|---------|------------|
| Beginning Fund Balance  | \$      | 2,218,214  |
| YTD Revenues            | \$      | 303,495    |
| YTD Loan Payments       | \$      | -          |
| Ending Fund Balance     | \$      | 2,521,709  |

| Golf SIP Loan Amortization |    |         |    |                   |  |  |  |  |  |  |  |  |  |
|----------------------------|----|---------|----|-------------------|--|--|--|--|--|--|--|--|--|
| Period Ending              |    | Payment |    | Principal Balance |  |  |  |  |  |  |  |  |  |
| 12/1/2023                  | \$ | 308,666 | \$ | 6,349,397         |  |  |  |  |  |  |  |  |  |
| 6/1/2024                   | \$ | 309,417 | \$ | 6,071,552         |  |  |  |  |  |  |  |  |  |
|