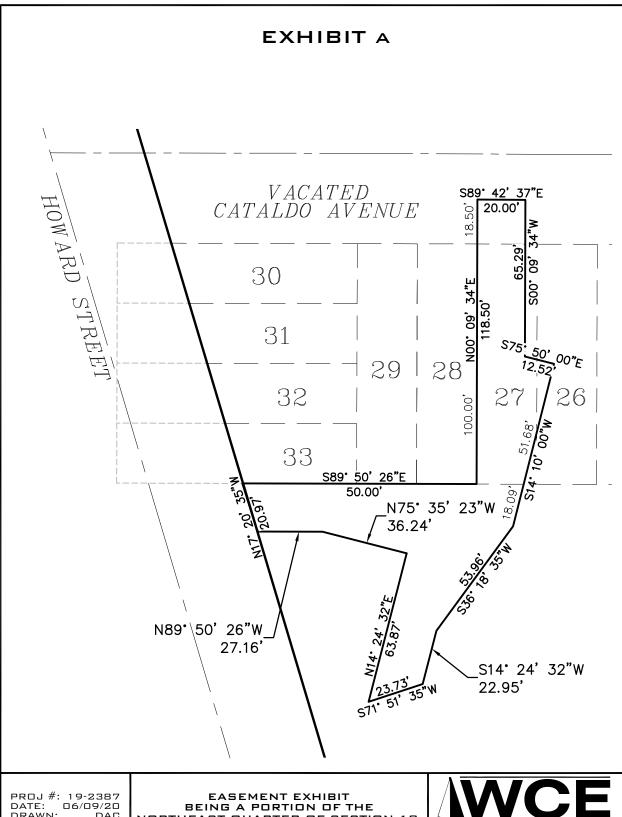

#### Recitals

- A. The City of Spokane, through the Spokane Park Board, owns certain real property located in the City of Spokane, Spokane County, Washington, which is a portion of property commonly known as Parcel Nos. 35181.0032 and 35181.4237, as more particularly described on the attached **Exhibit A** ("**Park Property**"). The Park Property is part of a site that is being redeveloped in part as a regional playground in Riverfront Park, and a portion in conjunction with the Spokane Public Facilities District's Sportsplex.
- B. Papillon owns certain real property located in the City of Spokane, Spokane County, Washington, commonly known as Parcel Nos. 35181.4407, 35181.4404, 35181.4405, a portion of which is more particularly described on the attached **Exhibit B** ("**Papillon Property**"), and the subject of this Easement. Papillon is developing its property as a multi-use development, which is expected to include, but not necessarily be limited to, a tower for office, residential, hotel use, and/or restaurant use, public space and access, as well as a parking structure ("**Papillon Development**"). Collectively, the Park Property and the Papillon Property shall be referred to as the "**Burdened Properties.**"
- C. A portion of the Park Property is in the possession of Spokane Public Facilities District (SPFD), under that certain Ground Lease dated January 9, 2020 ("SPFD Lease"). A Memorandum of Lease dated January 9, 2020 was filed with the Spokane County Auditor as Auditor's Number \_\_\_\_\_\_. The Parties have conferred with the SPFD and the SPFD has affirmed that this Easement will not interfere with, or cause a breach of the Lease, and the SPFD has no objection to the creation of the easement, subject to the terms set forth below.
- D. The Parties acknowledge and understand as follows: (1) their redevelopment efforts will be mutually benefited by the easements provided herein; (2) the exchange of benefits cannot be