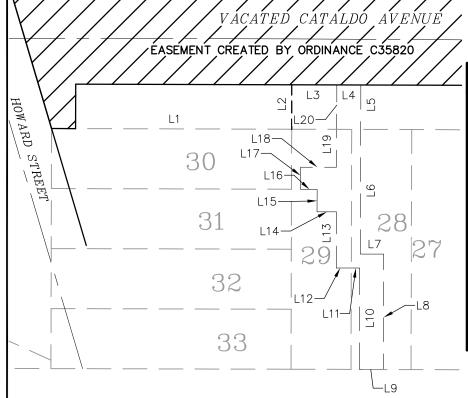

#### Recitals

- A. The City of Spokane, through the Spokane Park Board, owns certain real property located in the City of Spokane, Spokane County, Washington, which is a portion of property commonly known as Parcel Nos. 35181.0032 and 35181.4237, as more particularly described on the attached **Exhibit A** ("**Park Property**"). The Park Property is part of a site that is being redeveloped in part as a regional playground in Riverfront Park, and a portion in conjunction with the Spokane Public Facilities District's Sportsplex.
- B. Papillon owns certain real property located in the City of Spokane, Spokane County, Washington, commonly known as Parcel Nos. 35181.4407, 35181.4404, 35181.4405, a portion of which is more particularly described on the attached **Exhibit B** ("**Papillon Property**"), and the subject of this Easement. Papillon is developing its property as a multi-use development, which is expected to include, but not necessarily be limited to, a tower for office, residential, hotel use, and/or restaurant use, public space and access, as well as a parking structure ("**Papillon Development**"). Collectively, the Park Property and the Papillon Property shall be referred to as the "**Burdened Properties.**"
- C. A portion of the Park Property is in the possession of Spokane Public Facilities District (SPFD), under that certain Ground Lease dated January 9, 2020 ("SPFD Lease"). A Memorandum of Lease dated January 9, 2020 was filed with the Spokane County Auditor as Auditor's Number \_\_\_\_\_\_. The Parties have conferred with the SPFD and the SPFD has affirmed that this Easement will not interfere with, or cause a breach of the Lease, and the SPFD has no objection to the creation of the easement, subject to the terms set forth below.
- D. The Parties acknowledge and understand as follows: (1) their redevelopment efforts will be mutually benefited by the easements provided herein; (2) the exchange of benefits cannot be