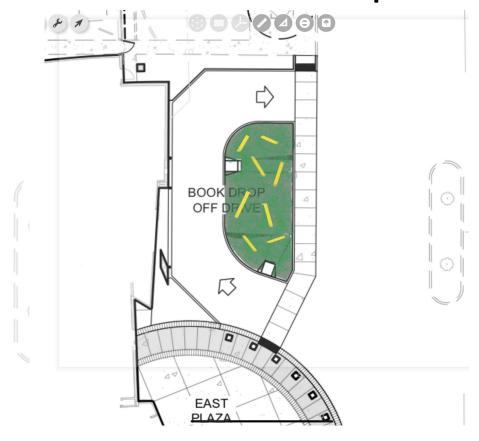

C. Library art selection process update – Jennifer Ogden provided a brief update relating to two art selections recently approved by the Spokane Library Board. The Library Board recently approved art installations at the newly renovated Shadle and Liberty Park library branches. Both libraries are located on property the library leases from Parks. One art piece has been installed at Liberty and the installation of the Shadle Park art is on hold until the Park Board and Library Board are able to come to an understanding on the art approval process. The library board conducted a similar process as the Park Board conducts when approving art on park property. Parks process includes vetting and recommendations from the Joint Art Committee (JAC) and from the appropriate Park Board advisory committee. While the library board's process was similar to the Park Board's process, it omitted approvals from the JAC and another Park Board advisory committee. In order to resolve the issue, park staff will present proposals to the Land Committee on the following: 1) lease terms with the library; 2) how existing park policy plays into the lease agreements; 3) mitigation options; 4) review boundary issues; and 5) secure an art selection process which offers citizens the opportunity for proper public input on proposed art installations. These items are scheduled to come before the Land Committee in December. Spokane Arts recently conveyed they do not have the capacity to administer this art project. Jennifer reported Berry Ellison will administer the project.