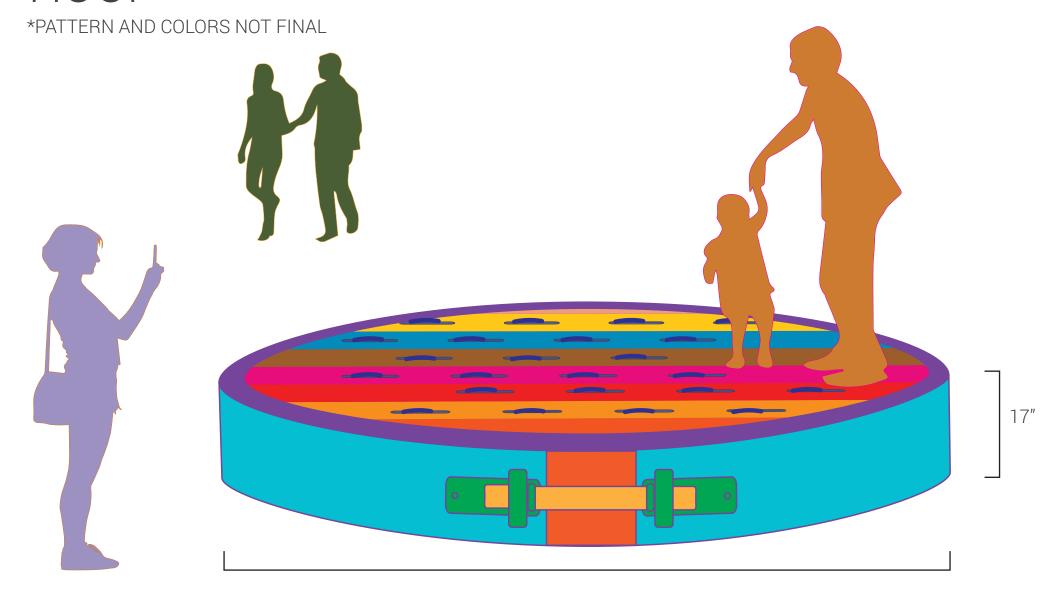

C. Library art selection process update – Jennifer Ogden provided a brief update relating to two art selections recently approved by the Spokane Library Board. The Library Board recently approved art installations at the newly renovated Shadle and Liberty Park library branches. Both libraries are located on property the library leases from Parks. One art piece has been installed at Liberty and the installation of the Shadle Park art is on hold until the Park Board and Library Board are able to come to an understanding on the art approval process. The library board conducted a similar process as the Park Board conducts when approving art on park property. Parks process includes vetting and recommendations from the Joint Art Committee (JAC) and from the appropriate Park Board advisory committee. While the library board's process was similar to the Park Board's process, it omitted approvals from the JAC and another Park Board advisory committee. In order to resolve the issue, park staff will present proposals to the Land Committee on the following: 1) lease terms with the library; 2) how existing park policy plays into the lease agreements; 3) mitigation options; 4) review boundary issues; and 5) secure an art selection process which offers citizens the opportunity for proper public input on proposed art installations. These items are scheduled to come before the Land Committee in December. Spokane Arts recently conveyed they do not have the capacity to administer this art project. Jennifer reported Berry Ellison will administer the project.