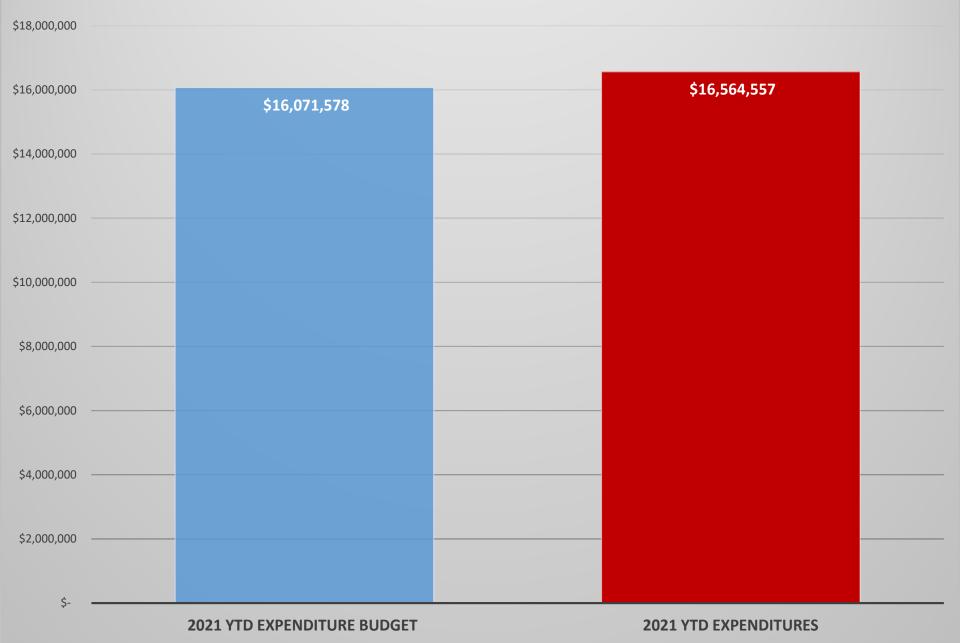

6. **Financial report and budget update** – Mark Buening presented the October financial report and budget update. The October operating expenditures for the Park Fund are about \$298,000 more than the historic budget average. Year-to-date revenues are approximately \$630,000 more than the budget average. Revenues are exceeding expenditures more than \$1.78 million. The October operating expenditures for the Golf Fund are about \$361,000 more than the budget average. Year-to-date revenues are exceeding the budget average almost \$1.09 million. Revenues are exceeding expenditures by almost \$2.1 million year-to-date. There is a remaining budget of about \$105,000 of the \$68.4 million Riverfront Park redevelopment budget.