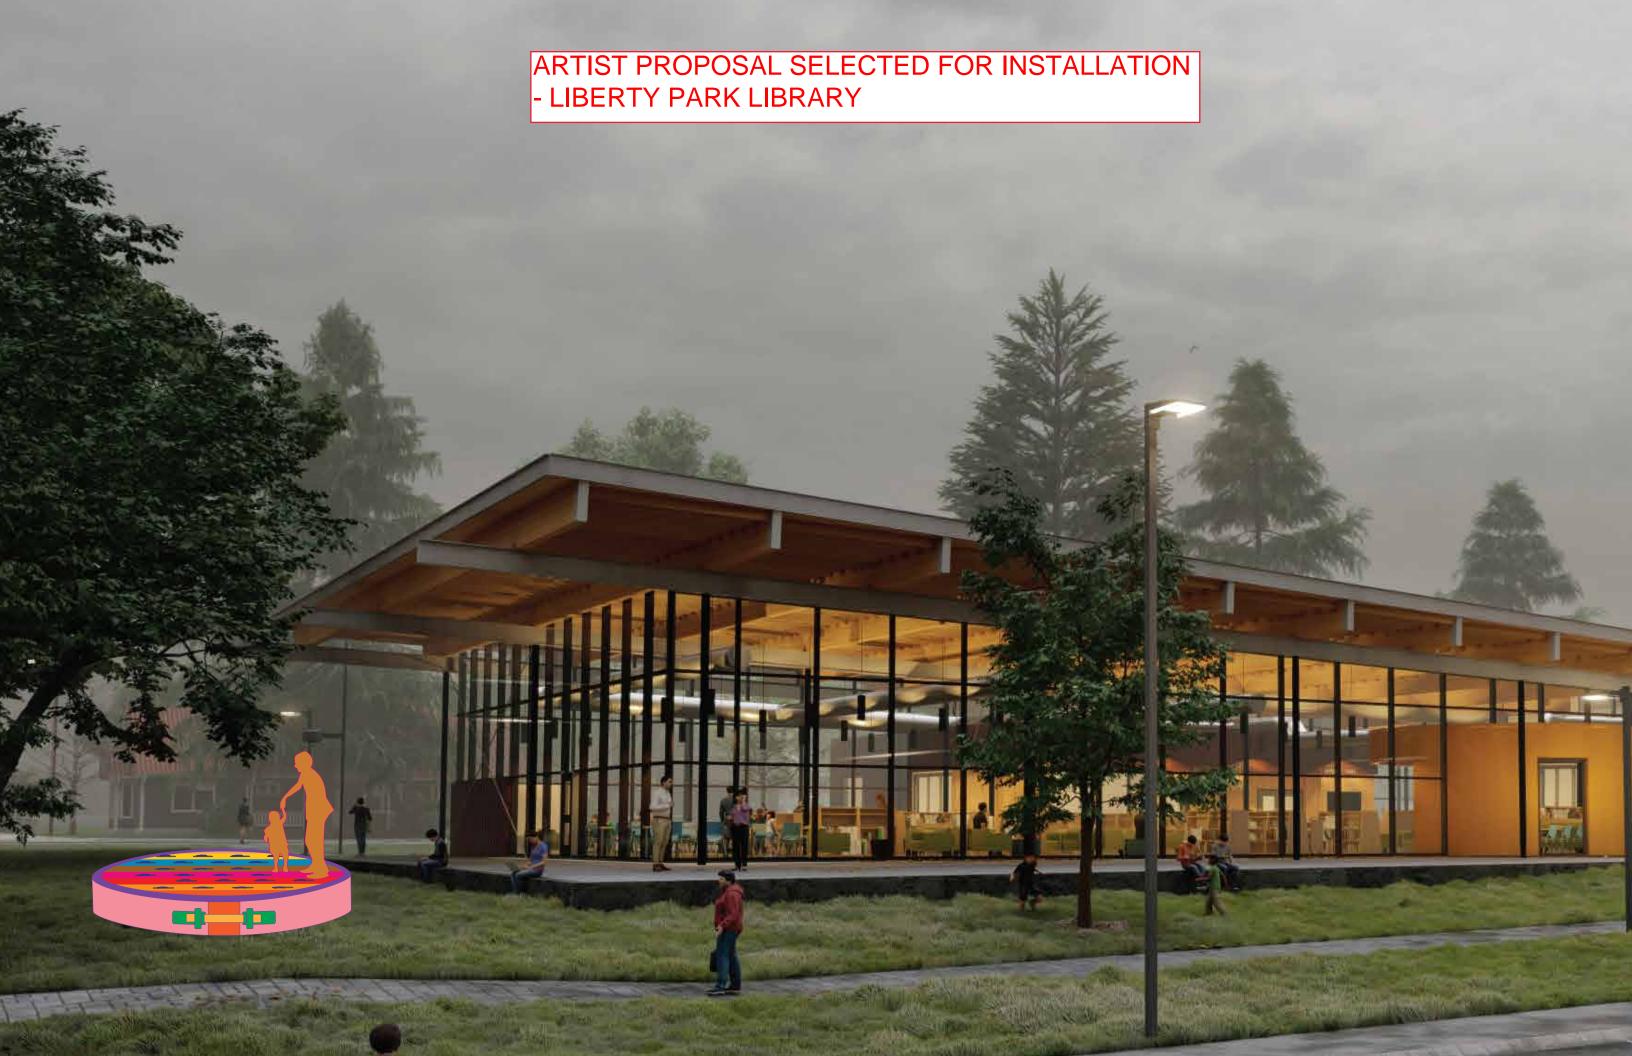

C. Library art selection process update – Jennifer Ogden provided a brief update relating to two art selections recently approved by the Spokane Library Board. The Library Board recently approved art installations at the newly renovated Shadle and Liberty Park library branches. Both libraries are located on property the library leases from Parks. One art piece has been installed at Liberty and the installation of the Shadle Park art is on hold until the Park Board and Library Board are able to come to an understanding on the art approval process. The library board conducted a similar process as the Park Board conducts when approving art on park property. Parks process includes vetting and recommendations from the Joint Art Committee (JAC) and from the appropriate Park Board advisory committee. While the library board's process was similar to the Park Board's process, it omitted approvals from the JAC and another Park Board advisory committee. In order to resolve the issue, park staff will present proposals to the Land Committee on the following: 1) lease terms with the library; 2) how existing park policy plays into the lease agreements; 3) mitigation options; 4) review boundary issues; and 5) secure an art selection process which offers citizens the opportunity for proper public input on proposed art installations. These items are scheduled to come before the Land Committee in December. Spokane Arts recently conveyed they do not have the capacity to administer this art project. Jennifer reported Berry Ellison will administer the project.

#### C. Director: Garrett Jones

- 1. Golf pro Rob Sanders Garrett recognized golf pro Rob Sanders for his tremendous work at Esmeralda Golf Course and looks forward to continued years of success with the renewal of Rob's contract as the golf pro.
- 2. Liberty Park Library The ribbon cutting ceremony is set for tomorrow celebrating a successful collaborative effort with Spokane Library Board.