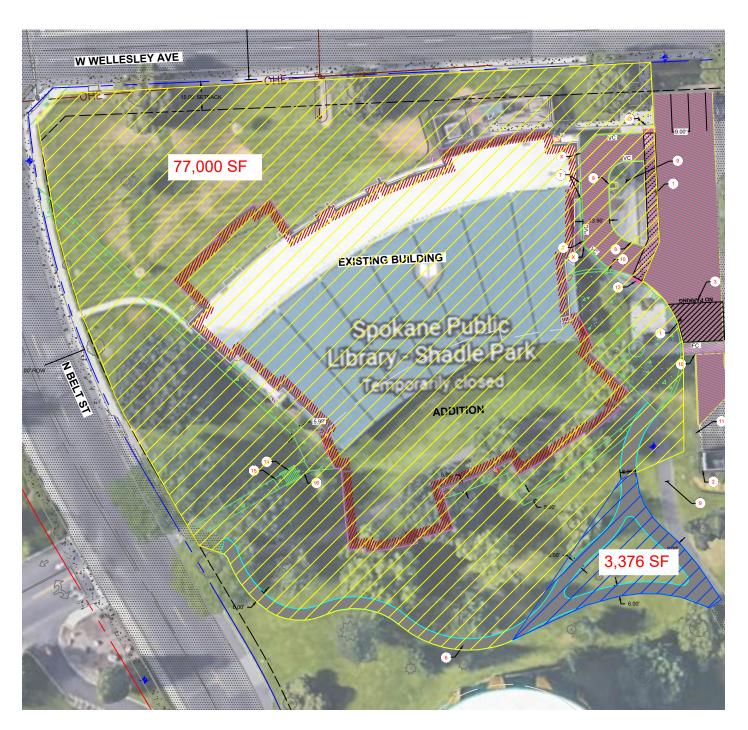

A. Action items: None

Land Committee: Dec. 1, 2021 – Greta Gilman

- A. Endorsement of procurement and selection process for art installations at the Shadle Park Library and Liberty Park Library Garrett Jones/Andrew Chanse
- B. Shadle Park Library land lease and use agreement amendment Garrett Jones/Andrew Chanse
- C. Liberty Park Library land lease and use agreement amendment Garrett Jones/Andrew Chanse
- D. Liberty Park Library remediation memorandum of understanding amendment #2 (increase \$35,000) Garrett Jones/Andrew Chanse
- E. Resolution supporting additional boilerplate language relating to art installations Nick Hamad

C. Library art selection process update – Jennifer Ogden provided a brief update relating to two art selections recently approved by the Spokane Library Board. The Library Board recently approved art installations at the newly renovated Shadle and Liberty Park library branches. Both libraries are located on property the library leases from Parks. One art piece has been installed at Liberty and the installation of the Shadle Park art is on hold until the Park Board and Library Board are able to come to an understanding on the art approval process. The library board conducted a similar process as the Park Board conducts when approving art on park property. Parks process includes vetting and recommendations from the Joint Art Committee (JAC) and from the appropriate Park Board advisory committee. While the library board's process was similar to the Park Board's process, it omitted approvals from the JAC and another Park Board advisory committee. In order to resolve the issue, park staff will present proposals to the Land Committee on the following: 1) lease terms with the library; 2) how existing park policy plays into the lease agreements; 3) mitigation options; 4) review boundary issues; and 5) secure an art selection process which offers citizens the opportunity for proper public input on proposed art installations. These items are scheduled to come before the Land Committee in December. Spokane Arts recently conveyed they do not have the capacity to administer this art project. Jennifer reported Berry Ellison will administer the project.

- B. Endorse the Library Board's art selection process for the Liberty and Shadle Park library branch locations Jennifer Ogden presented background on the art projects and a proposal for the art selection process. The Library Board recently approved art installations at the newly renovated Shadle and Liberty Park library branches. Both libraries are located on property the library leases from parks. One art piece has been installed at Liberty and installation of the Shadle Park art is on hold until the Park Board and Library Board come to an understanding on the art approval process. The library board conducted a similar process to the process the Park Board conducts when approving art on park property. Parks process includes vetting and recommendations from the Joint Art Committee (JAC) and the appropriate Park Board advisory committee. While the library board's process was similar to the Park Board's process, it omitted approvals from the JAC and another Park Board advisory committee. In addition, the two art installations would be located on park property outside the boundaries specified in the lease agreements.
  - a. Proposals for Land Committee consideration In order to resolve the issues, park staff will present proposals to the Land Committee regarding the following: 1) lease terms with the library; 2) how existing park policy plays into the lease agreements; 3) mitigation options; 4) review boundary issues; and 5) secure an art selection process which offers citizens the opportunity for proper public input on proposed art installations.