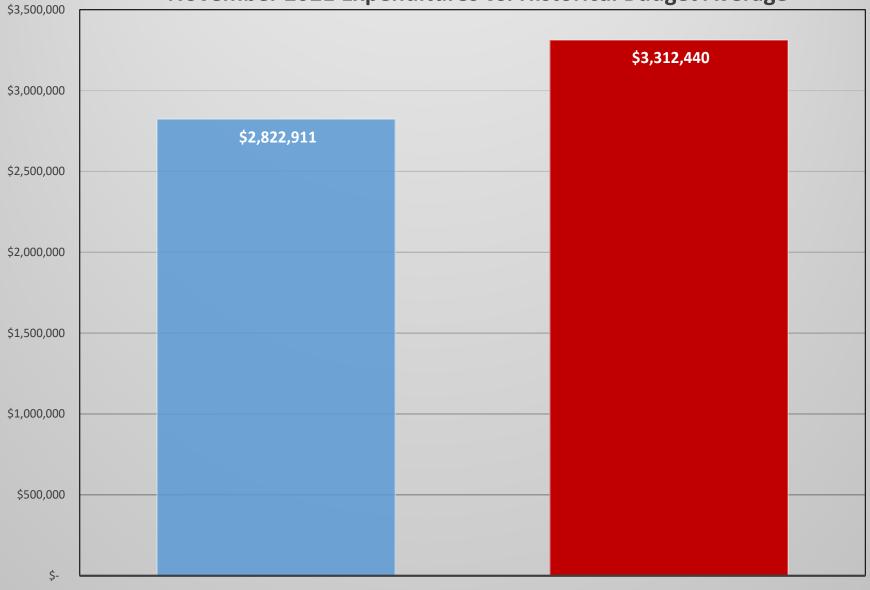

6. **Financial report and budget update** – Mark Buening presented the October financial report and budget update. The October operating expenditures for the Park Fund are about \$298,000 more than the historic budget average. Year-to-date revenues are approximately \$630,000 more than the budget average. Revenues are exceeding expenditures more than \$1.78 million. The October operating expenditures for the Golf Fund are about \$361,000 more than the budget average. Year-to-date revenues are exceeding the budget average almost \$1.09 million. Revenues are exceeding expenditures by almost \$2.1 million year-to-date. There is a remaining budget of about \$105,000 of the \$68.4 million Riverfront Park redevelopment budget.