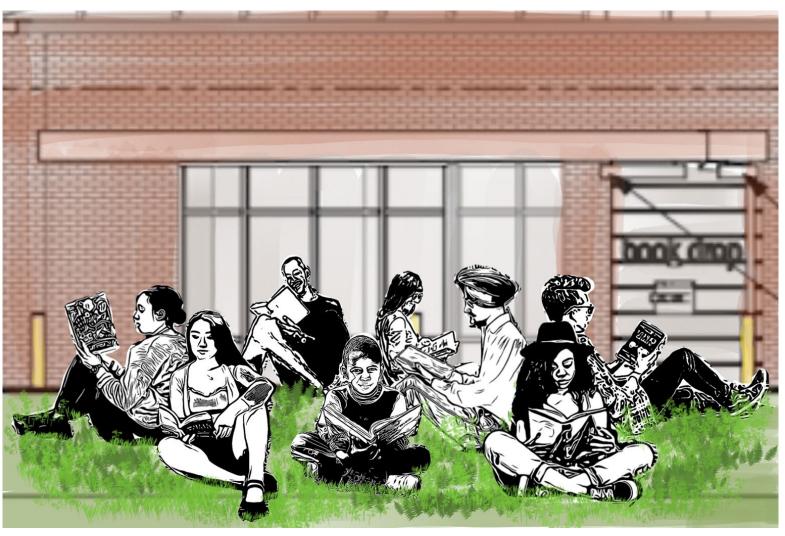

C. Library art selection process update – Jennifer Ogden provided a brief update relating to two art selections recently approved by the Spokane Library Board. The Library Board recently approved art installations at the newly renovated Shadle and Liberty Park library branches. Both libraries are located on property the library leases from Parks. One art piece has been installed at Liberty and the installation of the Shadle Park art is on hold until the Park Board and Library Board are able to come to an understanding on the art approval process. The library board conducted a similar process as the Park Board conducts when approving art on park property. Parks process includes vetting and recommendations from the Joint Art Committee (JAC) and from the appropriate Park Board advisory committee. While the library board's process was similar to the Park Board's process, it omitted approvals from the JAC and another Park Board advisory committee. In order to resolve the issue, park staff will present proposals to the Land Committee on the following: 1) lease terms with the library; 2) how existing park policy plays into the lease agreements; 3) mitigation options; 4) review boundary issues; and 5) secure an art selection process which offers citizens the opportunity for proper public input on proposed art installations. These items are scheduled to come before the Land Committee in December. Spokane Arts recently conveyed they do not have the capacity to administer this art project. Jennifer reported Berry Ellison will administer the project.