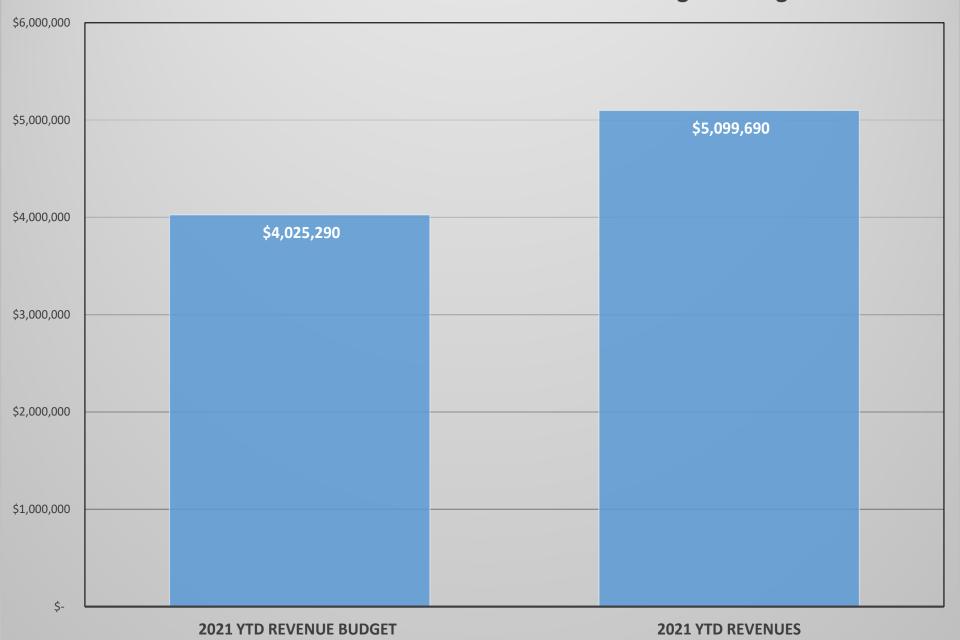

6. **Financial report and budget update** – Mark Buening presented the October financial report and budget update. The October operating expenditures for the Park Fund are about \$298,000 more than the historic budget average. Year-to-date revenues are approximately \$630,000 more than the budget average. Revenues are exceeding expenditures more than \$1.78 million. The October operating expenditures for the Golf Fund are about \$361,000 more than the budget average. Year-to-date revenues are exceeding the budget average almost \$1.09 million. Revenues are exceeding expenditures by almost \$2.1 million year-to-date. There is a remaining budget of about \$105,000 of the \$68.4 million Riverfront Park redevelopment budget.