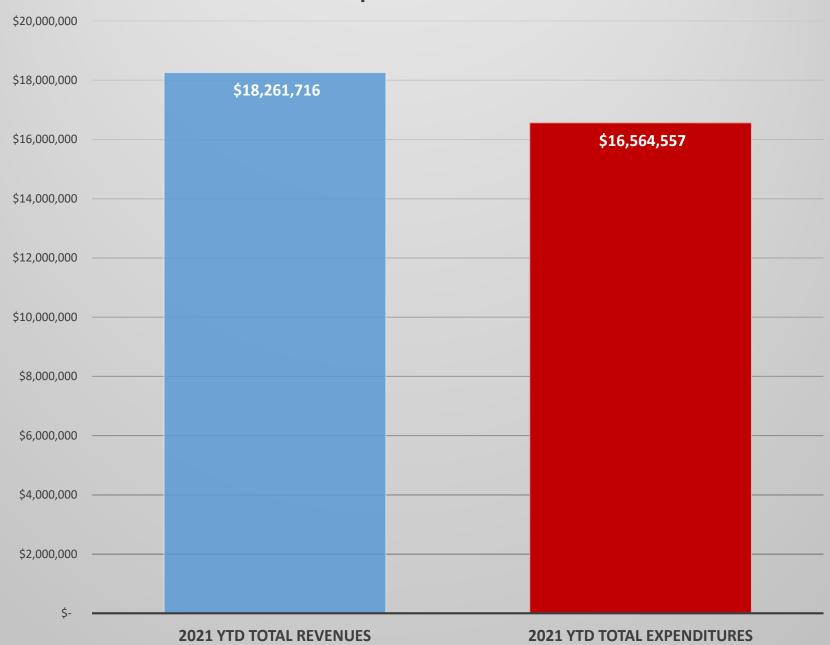

6. **Financial report and budget update** – Mark Buening presented the October financial report and budget update. The October operating expenditures for the Park Fund are about \$298,000 more than the historic budget average. Year-to-date revenues are approximately \$630,000 more than the budget average. Revenues are exceeding expenditures more than \$1.78 million. The October operating expenditures for the Golf Fund are about \$361,000 more than the budget average. Year-to-date revenues are exceeding the budget average almost \$1.09 million. Revenues are exceeding expenditures by almost \$2.1 million year-to-date. There is a remaining budget of about \$105,000 of the \$68.4 million Riverfront Park redevelopment budget.