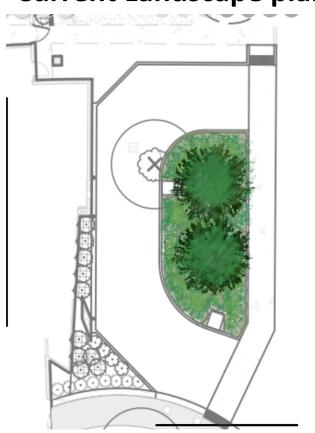

C. Library art selection process update – Jennifer Ogden provided a brief update relating to two art selections recently approved by the Spokane Library Board. The Library Board recently approved art installations at the newly renovated Shadle and Liberty Park library branches. Both libraries are located on property the library leases from Parks. One art piece has been installed at Liberty and the installation of the Shadle Park art is on hold until the Park Board and Library Board are able to come to an understanding on the art approval process. The library board conducted a similar process as the Park Board conducts when approving art on park property. Parks process includes vetting and recommendations from the Joint Art Committee (JAC) and from the appropriate Park Board advisory committee. While the library board's process was similar to the Park Board's process, it omitted approvals from the JAC and another Park Board advisory committee. In order to resolve the issue, park staff will present proposals to the Land Committee on the following: 1) lease terms with the library; 2) how existing park policy plays into the lease agreements; 3) mitigation options; 4) review boundary issues; and 5) secure an art selection process which offers citizens the opportunity for proper public input on proposed art installations. These items are scheduled to come before the Land Committee in December. Spokane Arts recently conveyed they do not have the capacity to administer this art project. Jennifer reported Berry Ellison will administer the project.