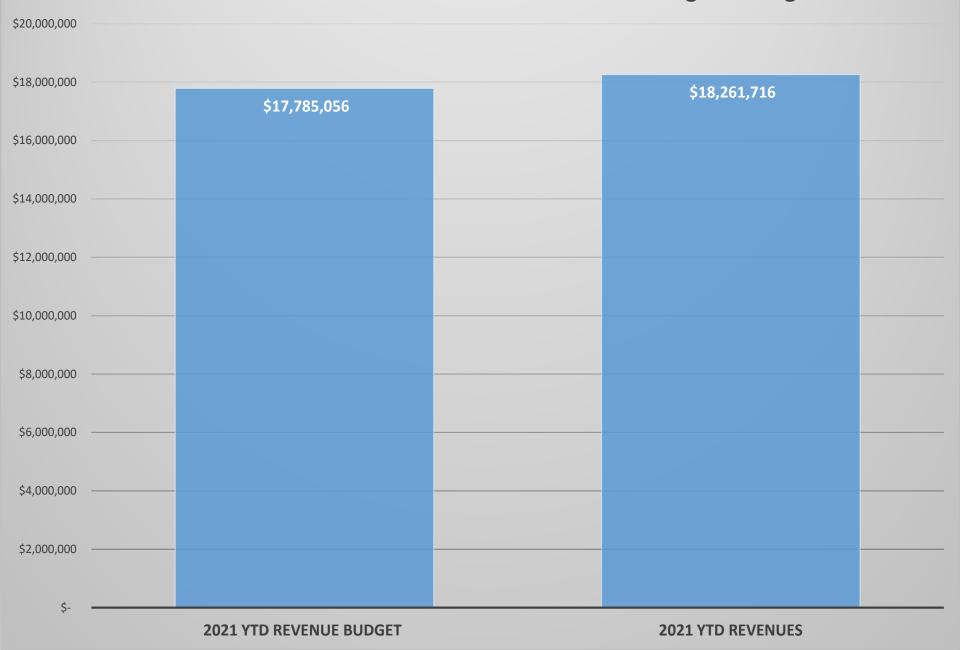

6. **Financial report and budget update** – Mark Buening presented the October financial report and budget update. The October operating expenditures for the Park Fund are about \$298,000 more than the historic budget average. Year-to-date revenues are approximately \$630,000 more than the budget average. Revenues are exceeding expenditures more than \$1.78 million. The October operating expenditures for the Golf Fund are about \$361,000 more than the budget average. Year-to-date revenues are exceeding the budget average almost \$1.09 million. Revenues are exceeding expenditures by almost \$2.1 million year-to-date. There is a remaining budget of about \$105,000 of the \$68.4 million Riverfront Park redevelopment budget.