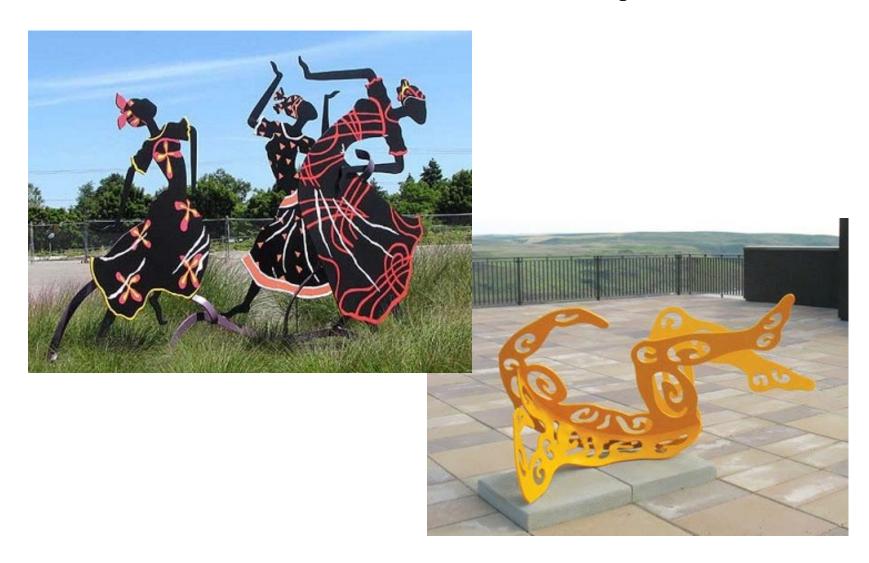

C. Library art selection process update – Jennifer Ogden provided a brief update relating to two art selections recently approved by the Spokane Library Board. The Library Board recently approved art installations at the newly renovated Shadle and Liberty Park library branches. Both libraries are located on property the library leases from Parks. One art piece has been installed at Liberty and the installation of the Shadle Park art is on hold until the Park Board and Library Board are able to come to an understanding on the art approval process. The library board conducted a similar process as the Park Board conducts when approving art on park property. Parks process includes vetting and recommendations from the Joint Art Committee (JAC) and from the appropriate Park Board advisory committee. While the library board's process was similar to the Park Board's process, it omitted approvals from the JAC and another Park Board advisory committee. In order to resolve the issue, park staff will present proposals to the Land Committee on the following: 1) lease terms with the library; 2) how existing park policy plays into the lease agreements; 3) mitigation options; 4) review boundary issues; and 5) secure an art selection process which offers citizens the opportunity for proper public input on proposed art installations. These items are scheduled to come before the Land Committee in December. Spokane Arts recently conveyed they do not have the capacity to administer this art project. Jennifer reported Berry Ellison will administer the project.