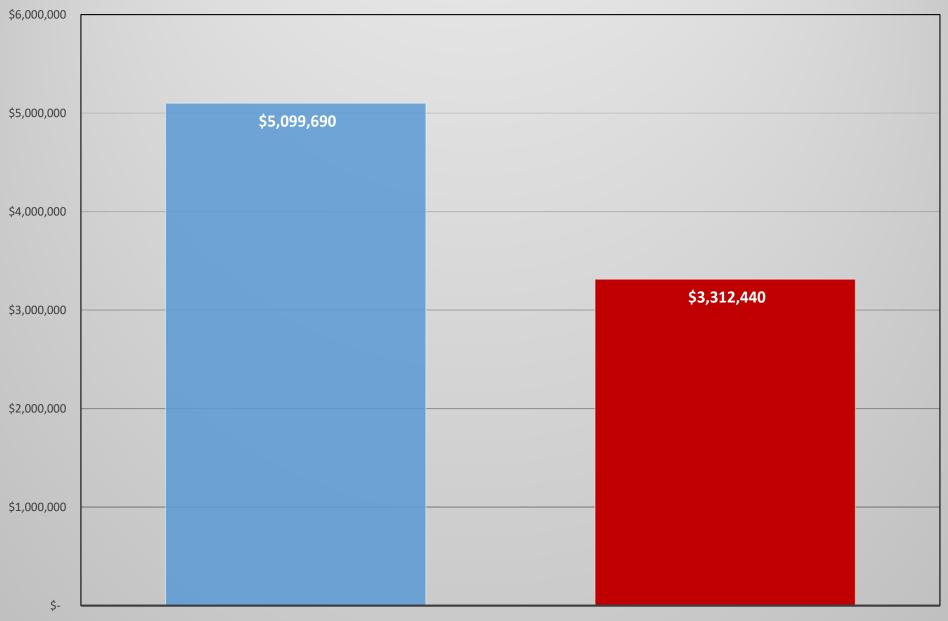

6. **Financial report and budget update** – Mark Buening presented the October financial report and budget update. The October operating expenditures for the Park Fund are about \$298,000 more than the historic budget average. Year-to-date revenues are approximately \$630,000 more than the budget average. Revenues are exceeding expenditures more than \$1.78 million. The October operating expenditures for the Golf Fund are about \$361,000 more than the budget average. Year-to-date revenues are exceeding the budget average almost \$1.09 million. Revenues are exceeding expenditures by almost \$2.1 million year-to-date. There is a remaining budget of about \$105,000 of the \$68.4 million Riverfront Park redevelopment budget.