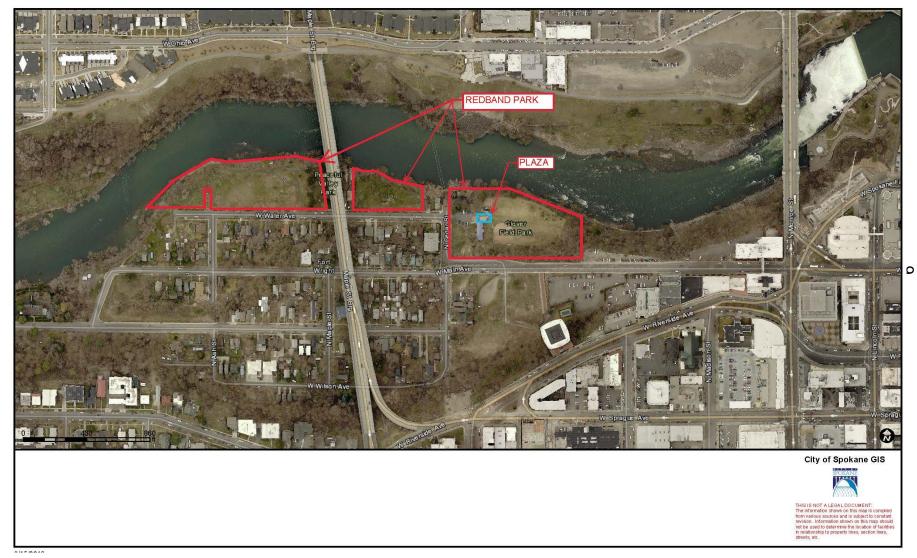

## Land Committee: April 3, 2019 - Greta Gilman

- A. Redband Park Sculpture Plaza Contribution Agreement Nick Hamad
- B. 2019 Asphalt Park Pathways and Site Furnishings Contract (\$177,430) Nick Hamad