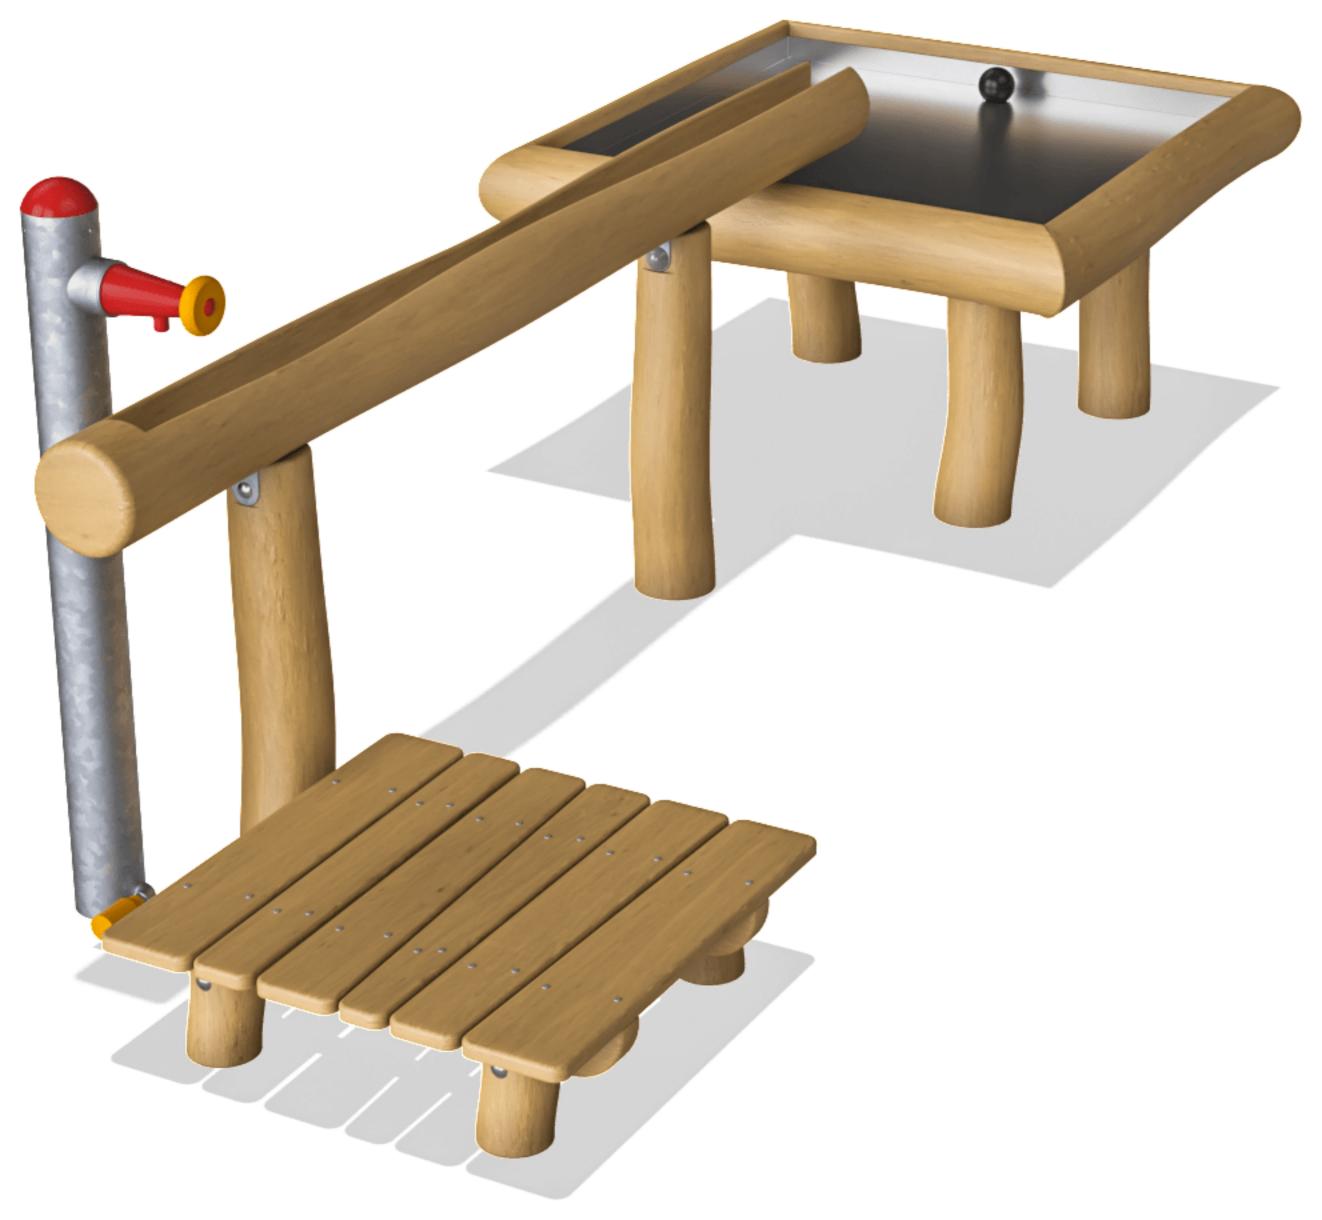

| \$<br>194,000.00 |
| FOUR SEASONS SERVICES, INC. | \$ 205,500.00         | \$  | 7,550.00                   | \$  | 983.45                      | \$ | 759.48                  | \$<br>216,550.00 |
| WESSLEN CONSTRUCTION, INC.  | \$ 248,610.00         | \$  | 4,830.00                   | \$  | 493.95                      | \$ | 473.83                  | \$<br>254,160.00 |
| GRANITE PETROLEUM, INC.     | \$ 314,864.00         | \$  | 4,202.00                   | \$  | 718.23                      | \$ | 437.90                  | \$<br>322,934.00 |

Recommend contracting with apparent low bidder, Bacon Concrete, Inc.

for the base bid improvements totaling \$173,430.00 including tax.



**DUTCH JAKE'S PARK - POURED IN PLACE SURFACING COLOR OPTIONS** JANUARY 18, 2019



























## SALES PROPOSAL

Date 03/26/19

## **\$COROCORD**

KOMPAN, INC. \* 605 W Howard Lane Ste 101, Austin, TX 78753 \* Tel 1-888-579-8223 \* Fax 1-888-579-8224 \* www.kompan.com

|                                                                                                                                                       |           | Date                                                                                                              | 03/26/19          |
|-------------------------------------------------------------------------------------------------------------------------------------------------------|-----------|-------------------------------------------------------------------------------------------------------------------|-------------------|
|