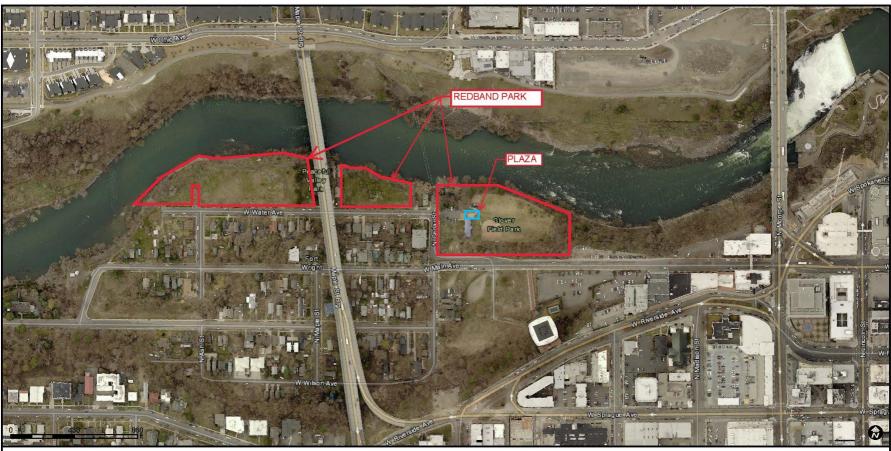

## Land Committee: April 3, 2019 - Greta Gilman

- A. Redband Park Sculpture Plaza Contribution Agreement Nick Hamad
- B. 2019 Asphalt Park Pathways and Site Furnishings Contract (\$177,430) Nick Hamad