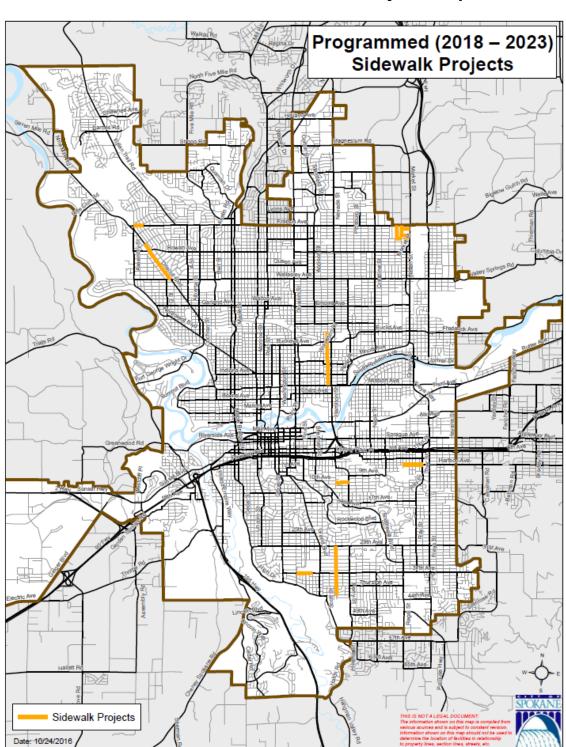

## South - District 2

#### Grind & Overlay Project

# Browne – 21<sup>st</sup> to 25th







#### Grind & Overlay Project

#### Dakota & Weile - Wedgewood to Cozza







#### Grind & Overlay Project

### Lyons & Victor







#### Grind & Overlay Project

### Nettleton St – Garland to Longfellow



**Before** 



11 03 2016

### South - District 2

#### Grind & Overlay Project

# 33<sup>rd</sup> – Division to Lamonte







#### South - District 2

#### Chip Seal Project

# Madelia from 53<sup>rd</sup> to 49th Et Al







#### Chip Seal Project

#### Nora from Astor to Hamilton Et Al







#### Chip Seal Project

### **Riverview from Columbia to A Et Al**



**Before** 



11 03 2018

### South - District 2

#### **Reconstruct Project**

# 33<sup>rd</sup> – Bernard to Division









### 2018 - 2023 TBD Sidewalk Project Map

**APPENDIX H**