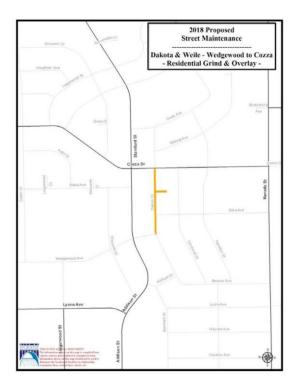

| **             |





#### South - District 2

#### Chip Seal Project

# D St from 23<sup>rd</sup> to Grandview Et Al





### **APPENDIX E**

#### 2017 Street Maintenance Residential Project Maps

Funded by Integrated Funds

### South - District 2

Grind & Overlay Project

# Arthur St – 37<sup>th</sup> to 29th







#### Grind & Overlay Project

#### Dalke Av – Addison to Nevada







### South - District 2

#### Grind & Overlay Project

# Manito – 37<sup>th</sup> to 33rd





#### **APPENDIX F**

#### 2017 Sidewalk Projects



# APPENDIX G 2018 TBD Project Maps

#### South - District 2

#### Grind & Overlay Project

# Browne – 21<sup>st</sup> to 25th







#### Grind & Overlay Project

#### Dakota & Weile - Wedgewood to Cozza







#### Grind & Overlay Project

### Lyons & Victor







#### Grind & Overlay Project

### Nettleton St – Garland to Longfellow



**Before** 



11 03 2016

### South - District 2

#### Grind & Overlay Project

# 33<sup>rd</sup> – Division to Lamonte







#### South - District 2

#### Chip Seal Project

# Madelia from 53<sup>rd</sup> to 49th Et Al







#### Chip Seal Project

#### Nora from Astor to Hamilton Et Al







#### Chip Seal Project

### **Riverview from Columbia to A Et Al**



**Before** 



11 03 2018

### South - District 2

#### **Reconstruct Project**

# 33<sup>rd</sup> – Bernard to Division









### 2018 - 2023 TBD Sidewalk Project Map

**APPENDIX H**