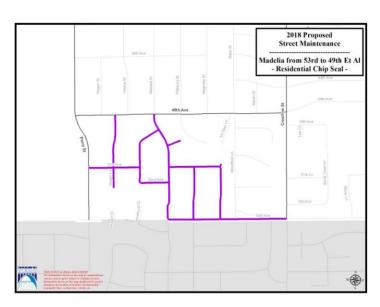

#### South - District 2

#### Chip Seal Project

# Madelia from 53<sup>rd</sup> to 49th Et Al