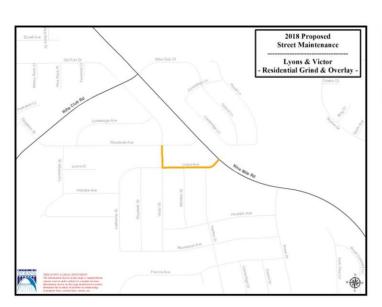

| **             |





#### South - District 2

#### Chip Seal Project

# D St from 23<sup>rd</sup> to Grandview Et Al





### **APPENDIX E**

#### 2017 Street Maintenance Residential Project Maps

Funded by Integrated Funds

### South - District 2

Grind & Overlay Project

# Arthur St – 37<sup>th</sup> to 29th







#### Grind & Overlay Project

#### Dalke Av – Addison to Nevada







### South - District 2

#### Grind & Overlay Project

# Manito – 37<sup>th</sup> to 33rd





#### **APPENDIX F**

#### 2017 Sidewalk Projects



# APPENDIX G 2018 TBD Project Maps

#### South - District 2

#### Grind & Overlay Project

# Browne – 21<sup>st</sup> to 25th







#### Grind & Overlay Project

#### Dakota & Weile - Wedgewood to Cozza







#### Grind & Overlay Project

### Lyons & Victor







#### Grind & Overlay Project

### Nettleton St – Garland to Longfellow



**Before** 



11 03 2016

### South - District 2

#### Grind & Overlay Project

# 33<sup>rd</sup> – Division to Lamonte







#### South - District 2

#### Chip Seal Project

# Madelia from 53<sup>rd</sup> to 49th Et Al







#### Chip Seal Project

#### Nora from Astor to Hamilton Et Al







#### Chip Seal Project

### **Riverview from Columbia to A Et Al**



**Before** 



11 03 2018

### South - District 2

#### **Reconstruct Project**

# 33<sup>rd</sup> – Bernard to Division









### 2018 - 2023 TBD Sidewalk Project Map

**APPENDIX H**