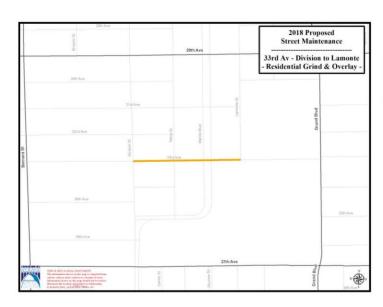

### South - District 2

#### Grind & Overlay Project

# 33<sup>rd</sup> – Division to Lamonte