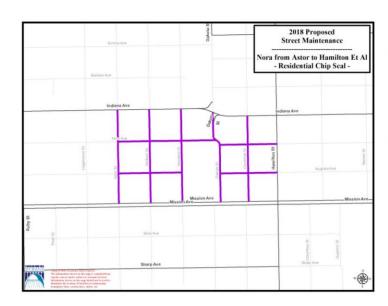

on to Nevada







### South - District 2

#### Grind & Overlay Project

# Manito – 37<sup>th</sup> to 33rd





#### **APPENDIX F**

#### 2017 Sidewalk Projects



# APPENDIX G 2018 TBD Project Maps

#### South - District 2

#### Grind & Overlay Project

# Browne – 21<sup>st</sup> to 25th







#### Grind & Overlay Project

#### Dakota & Weile - Wedgewood to Cozza







#### Grind & Overlay Project

### Lyons & Victor







#### Grind & Overlay Project

### Nettleton St – Garland to Longfellow



**Before** 



11 03 2016

### South - District 2

#### Grind & Overlay Project

# 33<sup>rd</sup> – Division to Lamonte







#### South - District 2

#### Chip Seal Project

# Madelia from 53<sup>rd</sup> to 49th Et Al







#### Chip Seal Project

#### Nora from Astor to Hamilton Et Al







#### Chip Seal Project

### **Riverview from Columbia to A Et Al**



**Before** 



11 03 2018

### South - District 2

#### **Reconstruct Project**

# 33<sup>rd</sup> – Bernard to Division









### 2018 - 2023 TBD Sidewalk Project Map

**APPENDIX H**