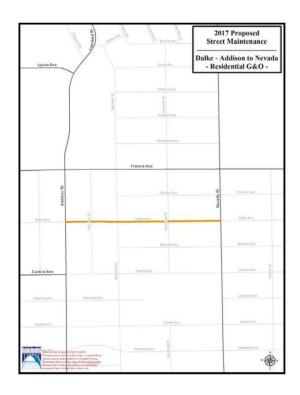

by<br>last-setting from the states are<br>last-setting from the states are<br>states are states are states are states are states are<br>states are states are states are states are states are states are<br>states are states are states are states are states are<br>states are states are states are states are state |              | LaCrosse Aria    |                                                                 | **             |





#### South - District 2

#### Chip Seal Project

# D St from 23<sup>rd</sup> to Grandview Et Al





### **APPENDIX E**

#### 2017 Street Maintenance Residential Project Maps

Funded by Integrated Funds

### South - District 2

Grind & Overlay Project

# Arthur St – 37<sup>th</sup> to 29th







#### Grind & Overlay Project

#### Dalke Av – Addison to Nevada







### South - District 2

#### Grind & Overlay Project

# Manito – 37<sup>th</sup> to 33rd





#### **APPENDIX F**

#### 2017 Sidewalk Projects



# APPENDIX G 2018 TBD Project Maps

#### South - District 2

#### Grind & Overlay Project

# Browne – 21<sup>st</sup> to 25th







#### Grind & Overlay Project

#### Dakota & Weile - Wedgewood to Cozza







#### Grind & Overlay Project

### Lyons & Victor







#### Grind & Overlay Project

### Nettleton St – Garland to Longfellow



**Before** 



11 03 2016

### South - District 2

#### Grind & Overlay Project

# 33<sup>rd</sup> – Division to Lamonte







#### South - District 2

#### Chip Seal Project

# Madelia from 53<sup>rd</sup> to 49th Et Al







#### Chip Seal Project

#### Nora from Astor to Hamilton Et Al







#### Chi