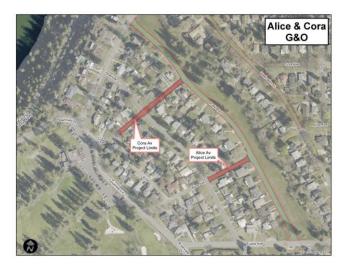

#### Chip Seal Project

#### Rebecca Av Et Al

**Before** 





09 20 2016

#### South - District 2

#### Chip Seal Project

#### **Comstock Park Et Al**

**Before** 





#### Chip Seal Project

#### Kathleen Av Et Al

**Before** 



02 03 2015





### **APPENDIX B**

#### 2016 Street Maintenance Residential Project Completions Funded by Integrated Funds

#### Northeast - District 1

#### **Grind & Overlay Project**

#### **Rutter Pkwy – Fancher to East City Limits**











#### Grind & Overlay Project

### Lyons – Perry to Pittsburg

**Before** 









#### Grind & Overlay Project

#### Park PI – Euclid to Columbia

<u>Before</u>



09 22 2015





#### Grind & Overlay Project

### Wellington – Alice to Glass

<u>Before</u>







#### Grind & Overlay Project

### Alice & Cora





### **APPENDIX C**

#### 2016 Sidewalk Project Completions



### APPENDIX D 2017 TBD Project Maps

### Northwest - District 3

#### Grind & Overlay Project

### Crown Av – Assembly to Alameda







#### South - District 2

#### Grind & Overlay Project

# Garfield – 29<sup>th</sup> to 26th





#### Grind & Overlay Project

### Helena St – Trent to Broadway





#### Grind & Overlay Project

### **Gordon & Pittsburg**

 
Burnels
2017 Proposed Street Maintenance

Burnels
Gordon & Pittsburg

Burnels
Burnels

<t



#### **Chip Seal Project**

#### Arrowhead from Shawnee to Bedford Et Al





#### Chip Seal Project

# Broad from Lidgerwood to Nevada Et Al

|                      | -