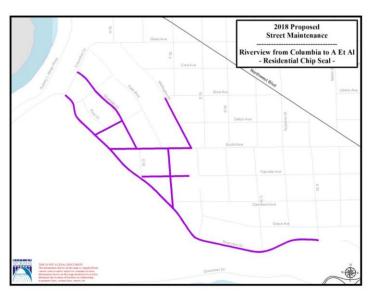

#### Chip Seal Project

### **Riverview from Columbia to A Et Al**

**Before** 

11 03 2018