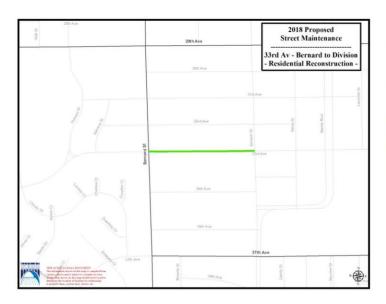

### South - District 2

#### **Reconstruct Project**

# 33<sup>rd</sup> – Bernard to Division