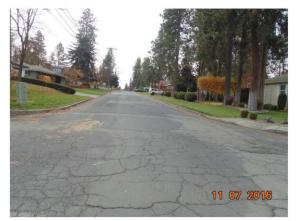

### South - District 2

Grind & Overlay Project

# Arthur St – 37<sup>th</sup> to 29th