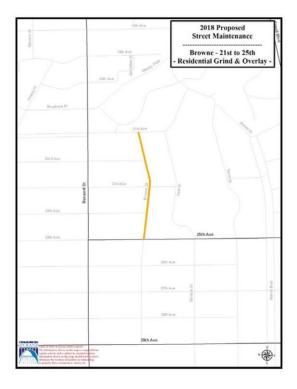

s are states are states are state |              | LaCrosse Aria    |                                                                 | **             |





#### South - District 2

#### Chip Seal Project

# D St from 23<sup>rd</sup> to Grandview Et Al





### **APPENDIX E**

#### 2017 Street Maintenance Residential Project Maps

Funded by Integrated Funds

### South - District 2

Grind & Overlay Project

# Arthur St – 37<sup>th</sup> to 29th







#### Grind & Overlay Project

#### Dalke Av – Addison to Nevada







### South - District 2

#### Grind & Overlay Project

# Manito – 37<sup>th</sup> to 33rd





#### **APPENDIX F**

#### 2017 Sidewalk Projects



# APPENDIX G 2018 TBD Project Maps

#### South - District 2

#### Grind & Overlay Project

# Browne – 21<sup>st</sup> to 25th







#### Grind & Overlay Project

#### Dakota & Weile - Wedgewood to Cozza







#### Grind & Overlay Project

### Lyons & Victor







#### Grind & Overlay Project

### Nettleton St – Garland to Longfellow



**Before** 



11 03 2016

### South - District 2

#### Grind & Overlay Project

# 33<sup>rd</sup> – Division to Lamonte







#### South - District 2

#### Chip Seal Project

# Madelia from 53<sup>rd</sup> to 49th Et Al







#### Chip Seal Project

#### Nora from Astor to Hamilton Et Al







#### Chip Seal Project

### **Riverview from Columbia to A Et Al**



**Before** 



11 03 2018

### South - District 2

#### **Reconstruct Project**

# 33<sup>rd</sup> – Bernard to Division









### 2018 - 2023 TBD Sidewalk Project Map

**APPENDIX H**