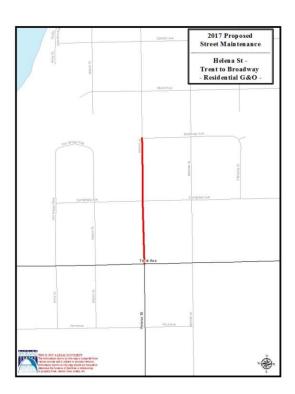

Northeast - District 1

#### **Grind & Overlay Project**

#### **Rutter Pkwy – Fancher to East City Limits**











#### Grind & Overlay Project

### Lyons – Perry to Pittsburg

**Before** 









#### Grind & Overlay Project

#### Park PI – Euclid to Columbia

<u>Before</u>



09 22 2015





#### Grind & Overlay Project

### Wellington – Alice to Glass

<u>Before</u>







#### Grind & Overlay Project

### Alice & Cora





### **APPENDIX C**

#### 2016 Sidewalk Project Completions



### APPENDIX D 2017 TBD Project Maps

### Northwest - District 3

#### Grind & Overlay Project

### Crown Av – Assembly to Alameda







#### South - District 2

#### Grind & Overlay Project

# Garfield – 29<sup>th</sup> to 26th





#### Grind & Overlay Project

### Helena St – Trent to Broadway





#### Grind & Overlay Project

### **Gordon & Pittsburg**

 
Burnels
2017 Proposed Street Maintenance

Burnels
Gordon & Pittsburg

Burnels
Burnels

<t



#### **Chip Seal Project**

#### Arrowhead from Shawnee to Bedford Et Al





#### Chip Seal Project

# Broad from Lidgerwood to Nevada Et Al

|                      | -