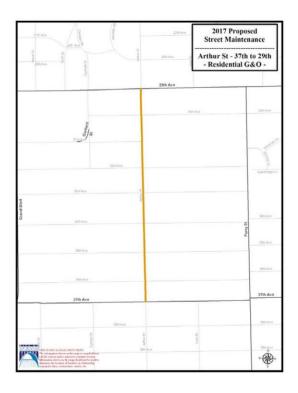

### South - District 2

Grind & Overlay Project

# Arthur St – 37<sup>th</sup> to 29th