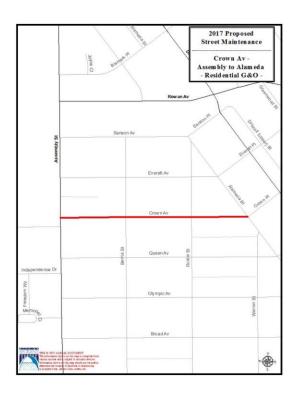

#### Kathleen Av Et Al

**Before** 



02 03 2015





### **APPENDIX B**

#### 2016 Street Maintenance Residential Project Completions Funded by Integrated Funds

#### Northeast - District 1

#### **Grind & Overlay Project**

#### **Rutter Pkwy – Fancher to East City Limits**











#### Grind & Overlay Project

### Lyons – Perry to Pittsburg

**Before** 









#### Grind & Overlay Project

#### Park PI – Euclid to Columbia

<u>Before</u>



09 22 2015





#### Grind & Overlay Project

### Wellington – Alice to Glass

<u>Before</u>







#### Grind & Overlay Project

### Alice & Cora





### **APPENDIX C**

#### 2016 Sidewalk Project Completions



### APPENDIX D 2017 TBD Project Maps

### Northwest - District 3

#### Grind & Overlay Project

### Crown Av – Assembly to Alameda







#### South - District 2

#### Grind & Overlay Project

# Garfield – 29<sup>th</sup> to 26th





#### Grind & Overlay Project

### Helena St – Trent to Broadway





#### Grind & Overlay Project

### **Gordon & Pittsburg**

 
Burnels
2017 Proposed Street Maintenance

Burnels
Gordon & Pittsburg

Burnels
Burnels

<t



#### **Chip Seal Project**

#### Arrowhead from Shawnee to Bedford Et Al





#### Chip Seal Project

# Broad from Lidgerwood to Nevada Et Al

|                      | -