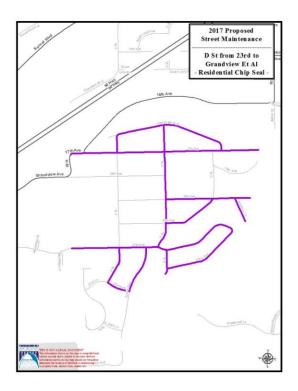

#### South - District 2

#### Chip Seal Project

# D St from 23<sup>rd</sup> to Grandview Et Al