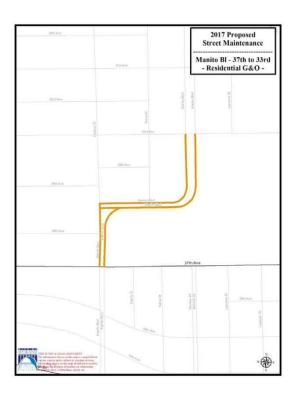

### South - District 2

#### Grind & Overlay Project

# Manito – 37<sup>th</sup> to 33rd