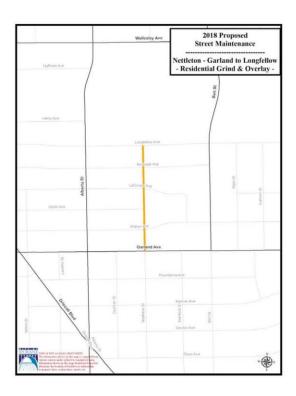

#### Grind & Overlay Project

### Nettleton St – Garland to Longfellow

**Before** 

11 03 2016