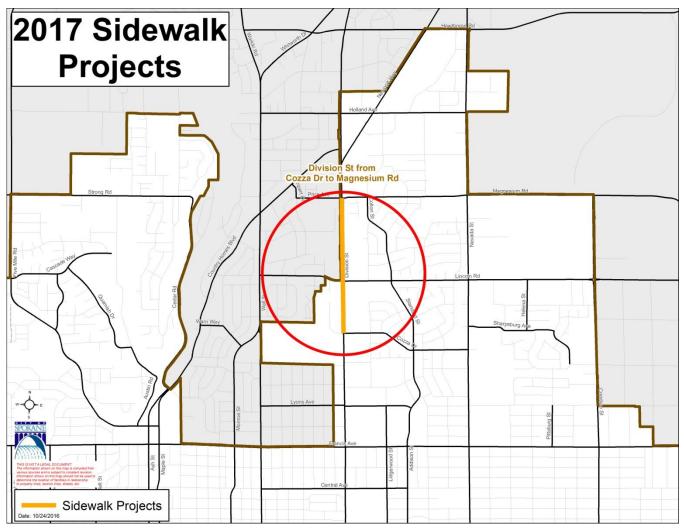

#### 2017 Sidewalk Projects

#### Pedestrian Program

| Location                                     | <u>Estimated</u><br><u>Cost</u> |
|----------------------------------------------|---------------------------------|
| Division Street Sidewalk, Cozza to Magnesium | \$220,000                       |