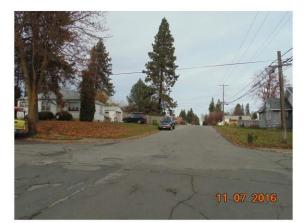

### South - District 2

Grind & Overlay Project

# Arthur St – 37<sup>th</sup> to 29th