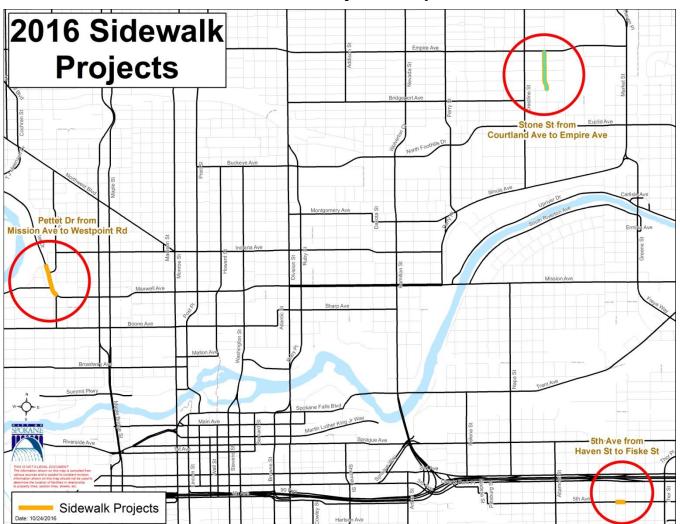

#### COMPLETED SIDEWALK PROJECTS FOR 2016

#### Sidewalks

Pettet Drive: Mission to Westpoint

5<sup>th</sup> Ave: Haven to Fiske

Stone Street: Courtland to Empire