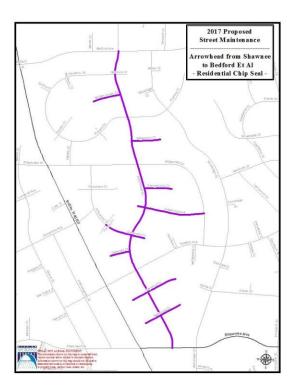

t

#### Park PI – Euclid to Columbia

<u>Before</u>



09 22 2015





#### Grind & Overlay Project

### Wellington – Alice to Glass

<u>Before</u>







#### Grind & Overlay Project

### Alice & Cora





### **APPENDIX C**

#### 2016 Sidewalk Project Completions



### APPENDIX D 2017 TBD Project Maps

### Northwest - District 3

#### Grind & Overlay Project

### Crown Av – Assembly to Alameda







#### South - District 2

#### Grind & Overlay Project

# Garfield – 29<sup>th</sup> to 26th





#### Grind & Overlay Project

### Helena St – Trent to Broadway





#### Grind & Overlay Project

### **Gordon & Pittsburg**

 
Burnels
2017 Proposed Street Maintenance

Burnels
Gordon & Pittsburg

Burnels
Burnels

<t



#### **Chip Seal Project**

#### Arrowhead from Shawnee to Bedford Et Al





#### Chip Seal Project

# Broad from Lidgerwood to Nevada Et Al

|                      | -