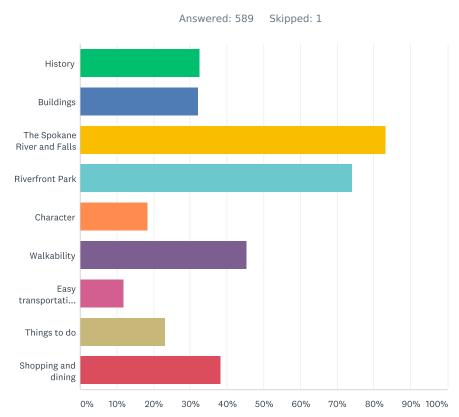

### Q2 What do you think are Downtown's greatest assets? (check up to three)

| ANSWER CHOICES              | RESPONSES |     |
|-----------------------------|-----------|-----|
| History                     | 32.60%    | 192 |
| Buildings                   | 32.26%    | 190 |
| The Spokane River and Falls | 83.19%    | 490 |
| Riverfront Park             | 74.02%    | 436 |
| Character                   | 18.51%    | 109 |
| Walkability                 | 45.33%    | 267 |
| Easy transportation access  | 11.88%    | 70  |
| Things to do                | 23.26%    | 137 |
| Shopping and dining         | 38.20%    | 225 |
| Total Respondents: 589      |           |     |