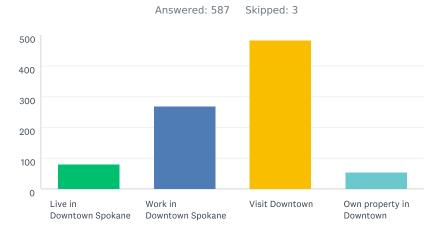

#### Q1 Do you (check all that apply)

| ANSWER CHOICES           | RESPONSES         |
|--------------------------|-------------------|
| Live in Downtown Spokane | <b>13.46%</b> 79  |
| Work in Downtown Spokane | <b>46.17%</b> 271 |
| Visit Downtown           | <b>82.45%</b> 484 |
| Own property in Downtown | <b>9.37%</b> 55   |
| Total Respondents: 587   |                   |