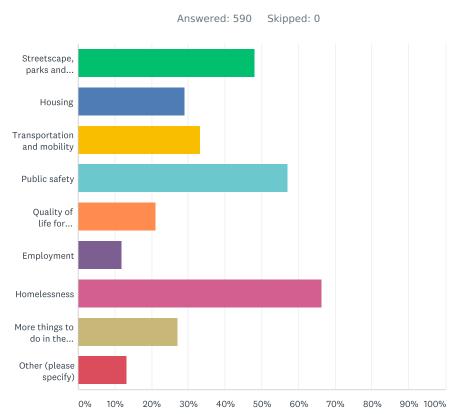

## Q5 What areas should be priority topics for improvements in the Downtown Plan update? (check up to three)

| ANSWER CHOICES                       | RESPONSES |     |
|--------------------------------------|-----------|-----|
| Streetscape, parks and public spaces | 48.14%    | 284 |
| Housing                              | 28.98%    | 171 |
| Transportation and mobility          | 33.22%    | 196 |
| Public safety                        | 57.12%    | 337 |
| Quality of life for residents        | 21.19%    | 125 |
| Employment                           | 11.86%    | 70  |
| Homelessness                         | 66.27%    | 391 |
| More things to do in the Downtown    | 27.29%    | 161 |
| Other (please specify)               | 13.22%    | 78  |
| Total Respondents: 590               |           |     |