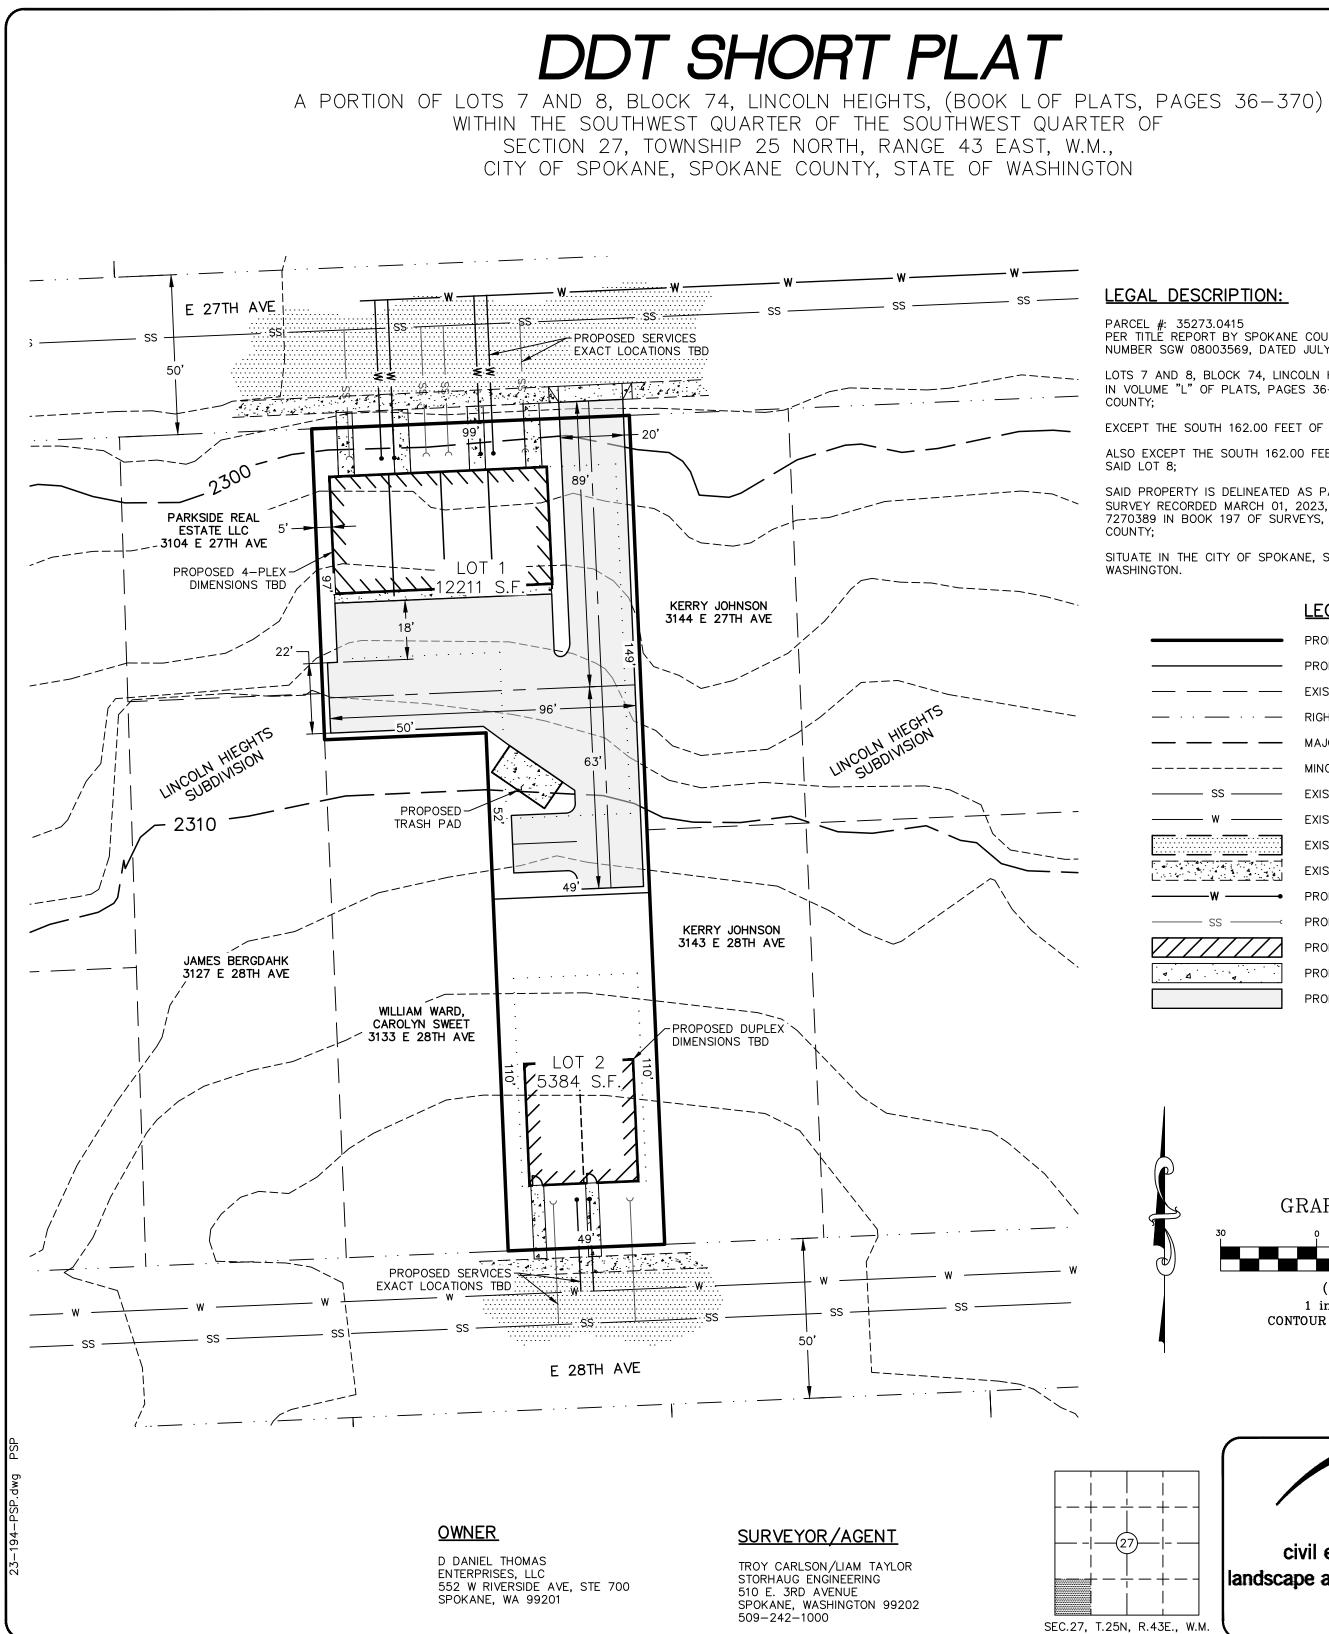

PROJECT

AREA

### LEGAL DESCRIPTION:

PARCEL #: 35273.0415 PER TITLE REPORT BY SPOKANE COUNTY TITLE COMPANY, POLICY NUMBER SGW 08003569, DATED JULY 28, 2023.

LOTS 7 AND 8, BLOCK 74, LINCOLN HEIGHTS, AS PER PLAT RECORDED IN VOLUME "L" OF PLATS, PAGES 36-37, RECORDS OF SPOKANE COUNTY;

EXCEPT THE SOUTH 162.00 FEET OF SAID LOT 7;

ALSO EXCEPT THE SOUTH 162.00 FEET OF THE WEST 1.06 FEET OF SAID LOT 8;

SAID PROPERTY IS DELINEATED AS PARCEL B OF THAT CERTAIN SURVEY RECORDED MARCH 01, 2023, UNDER AUDITOR'S FILE NO. 7270389 IN BOOK 197 OF SURVEYS, PAGE 60, RECORDS OF SPOKANE COUNTY;

SITUATE IN THE CITY OF SPOKANE, SPOKANE COUNTY, STATE OF WASHINGTON.

|                                     | LEGENI   |
|-------------------------------------|----------|
|                                     | PROPERTY |
|                                     | PROPOSE  |
|                                     | EXISTING |
| · · · · · ·                         | RIGHT-OF |
|                                     | MAJOR CO |
|                                     | MINOR CO |
| SS                                  | EXISTING |
| W                                   | EXISTING |
| ······                              | EXISTING |
| 도 가 가 가 다 다 다.<br>다 산 다 다 나 다 다 다 다 | EXISTING |
| W•                                  | PROPOSE  |
| SS                                  | PROPOSE  |
|                                     | PROPOSE  |
|                                     |          |

### SITE DATA:

PARCEL NUMBER: 35273.0415

HEIGHTS

ADDRESS: 3137 E 28TH AVE

PROPERTY SIZE: 0.40 ACRES

PROPOSED USE: 2-LOT SHORT PLAT

PROPOSED DWELLINGS: ONE 4-PLEX & ONE DUPLEX (6 UNITS)

DENSITY: 15 UNITS/ACRE

FIRE DISTRICT: SPOKANE FIRE DEPT

SCHOOL DISTRICT: SPOKANE #81

WATER PURVEYOR: CITY OF SPOKANE

SEWER PURVEYOR: CITY OF SPOKANE

COMPREHENSIVE PLAN DESIGNATION: RESIDENTIAL 4-10

ZONING: RSF

SETBACKS: 15' FRONT (20' GARAGE), 25' REAR, 5' SIDE

#### NOTES:

- 1. THE BOUNDARY SHOWN IS PER LEGAL DESCRIPTIONS, RECORD OF SURVEYS AND PLATS AND FOUND MONUMENTATION WITH IN THE AREA. THIS MAP DOES NOT REPRESENT A BOUNDARY SURVEY, NO PROPERTY CORNERS WERE SET.
- 2. THE CONTOURS SHOWN ARE DERIVED FROM PUBLICLY AVAILABLE GIS CONTOURS.
- 3. SITE PLAN IS CONCEPTUAL. ACTUALLY SITE LAYOUT INCLUDING BUILDING SIZES/LOCATIONS, PARKING/REFUSE LOCATIONS, SUBJECT TO SEPARATE BUILDING PERMITS.