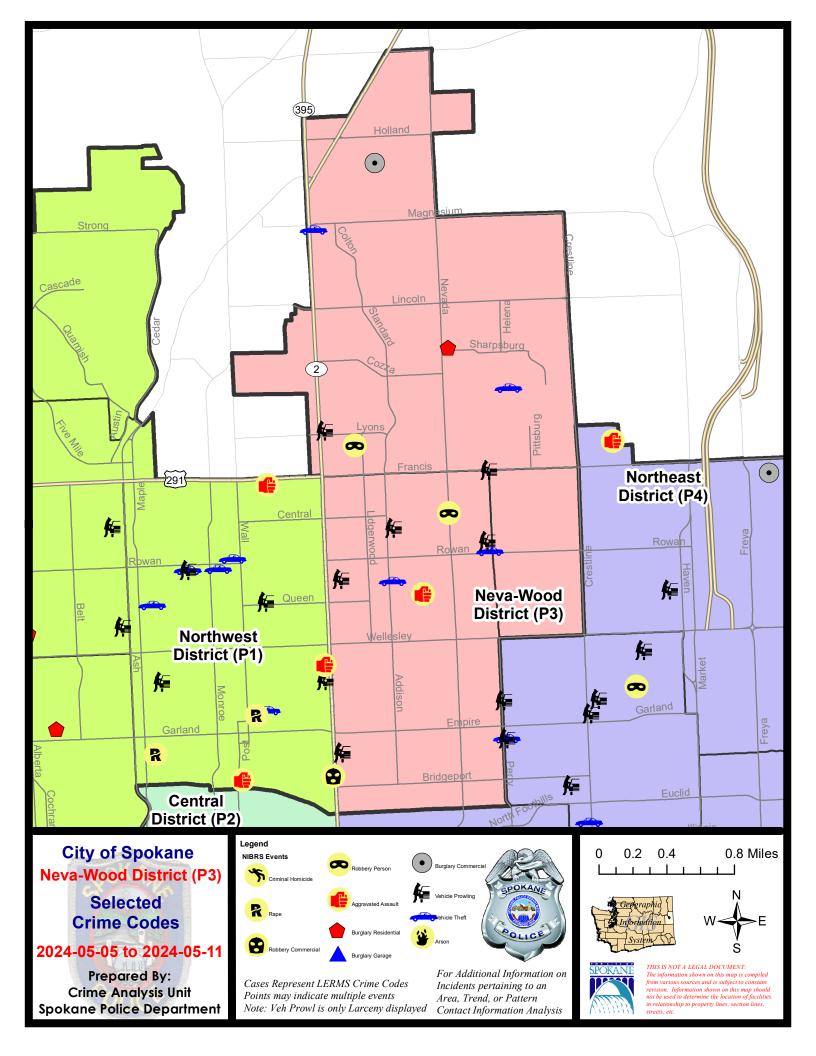

#### NE - Neva-Wood District (P3)

#### 7 Day Comparison 28 Day Comparison YTD Comparison NIBRS Categories (Part 1 Selected) Current Prior Prior Percent Percent Current Percent Current Prior Violent **Criminal Homicide** 0 0 0 0 -100.00% 0 1 0 2 Rape 1 -100.00% 2 0.00% 8 14 -42.86% 0 0 2 6 13 **Robbery - Commercial** 0 -100.00% -53.85% 2 7 17 Robbery - Person 3 13 -33.33% 4 75.00% 30.77% 1 0 2 28 28 Aggravated Assault - Non DV 6 -66.67% 0.00% Aggravated Assault - DV 0 2 2 6 20 32 -37.50% -100.00% -66.67% 3 -50.00% Violent Total: 6 13 20 -35.00% 79 101 -21.78% 40 Property **Burglary - Residential** -75.00% 11 37.50% 78 -48.72% 8 **Burglary Garage** 0 2 -100.00% 8 6 33.33% 29 35 -17.14% **Burglary Commercial** 1 2 -50.00% 7 3 133.33% 37 59 -37.29% -26.65% 32 44 141 138 688 938 Larceny -27.27% 2.17% Vehicle Theft 4 10 -60.00% 25 21 19.05% 88 112 -21.43% 0 0 9 0 1 Arson 1 -100.00% -88.89% 38 62 192 177 883 1231 -28.27% **Property Total:** -38.71% 8.47% **Preliminary Part 1 Crime Totals:** 41 68 -39.71% 205 197 4.06% 962 1332 -27.78% Current 7 Day Period: Prior 7 Day Period: 5/5/2024 - 5/11/2024 4/28/2024 - 5/4/2024 3/17/2024 - 4/13/2024 **Current 28 Day Period:** 4/14/2024 - 5/11/2024 Prior 28 Day Period: **Current YTD Dav Period:** 1/1/2024 - 5/11/2024 Prior YTD Period: 1/1/2023 - 5/11/2023

### NE - Neva-Wood District (P3)

### 5/5/2024 TO 5/11/2024

| <u>A/C</u> | <u>Offense Statute</u>                 | Address                     | Reported Date | <u>Dist</u> |
|------------|----------------------------------------|-----------------------------|---------------|-------------|
| <u>SPB</u> | 3NL                                    |                             |               |             |
| С          | DRIVE BY SHOOTING                      | 700 E CROWN AVE             | 5/7/2024      | P3          |
| С          | MAIL THEFT                             | 6100 N COLTON ST            | 5/8/2024      | P3          |
| С          | ROBBERY 1D PERSON                      | E CENTRAL AVE / N NEVADA ST | 5/8/2024      | P3          |
| С          | THEFT 2D FROM BUILDING                 | 5600 N LIDGERWOOD ST        | 5/8/2024      | P3          |
| С          | THEFT 2D FROM BUILDING                 | 1100 E GLASS AVE            | 5/9/2024      | P3          |
| С          | THEFT 2D FROM MOTOR VEHICLE            | 500 E COLUMBIA AVE          | 5/6/2024      |             |
| С          | THEFT 3D ALL OTHER                     | 200 E ROCKWELL AVE          | 5/7/2024      | P3          |
| С          | THEFT 3D ALL OTHER                     | 700 E JOSEPH AVE            | 5/8/2024      | P3          |
| С          | THEFT 3D FROM MOTOR VEHICLE            | 1300 E NEBRASKA AVE         | 5/6/2024      | P3          |
| С          | THEFT 3D FROM MOTOR VEHICLE            | 0 E KIERNAN AVE             | 5/8/2024      | P3          |
| С          | THEFT 3D FROM MOTOR VEHICLE            | 0 E KIERNAN AVE             | 5/8/2024      | P3          |
| С          | THEFT 3D FROM MOTOR VEHICLE            | 0 E EVERETT AVE             | 5/10/2024     | P3          |
| С          | THEFT 3D SHOPLIFTING                   | 4700 N DIVISION ST          | 5/6/2024      | P4          |
| С          | THEFT 3D SHOPLIFTING                   | 4700 N DIVISION ST          | 5/8/2024      |             |
| С          | THEFT 3D SHOPLIFTING                   | 4700 N DIVISION ST          | 5/8/2024      |             |
| Α          | THEFT OF MOTOR VEHICLE                 | 500 E EVERETT AVE           | 5/5/2024      | Р3          |
| С          | THEFT OF MOTOR VEHICLE                 | 1300 E ROWAN AVE            | 5/7/2024      | P4          |
| <u>SPB</u> | <u>3SH</u>                             |                             |               |             |
| С          | BURGLARY 2D COMMERCIAL                 | 9200 N COLTON ST            | 5/8/2024      | P4          |
| С          | MAIL THEFT                             | 0 E WEILE AVE               | 5/6/2024      | P3          |
| С          | MAIL THEFT                             | 500 E MAXINE AVE            | 5/11/2024     | P4          |
| А          | RESIDENTIAL BURGLARY                   | 1000 E SHARPSBURG AVE       | 5/5/2024      | P4          |
| С          | ROBBERY 1D PERSON                      | 6500 N LIDGERWOOD ST        | 5/8/2024      | P4          |
| С          | THEFT 2D FROM BUILDING                 | 0 E MAYFAIR CT              | 5/6/2024      | P4          |
| С          | THEFT 2D SHOPLIFTING                   | 9600 N NEWPORT HWY          | 5/7/2024      |             |
| С          | THEFT 2D SHOPLIFTING                   | 9600 N NEWPORT HWY          | 5/7/2024      |             |
| С          | THEFT 3D ALL OTHER                     | 9200 N COLTON ST            | 5/6/2024      | P4          |
| С          | THEFT 3D ALL OTHER                     | 1000 E FRANCIS AVE          | 5/9/2024      | P3          |
| С          | THEFT 3D FROM BUILDING                 | 8900 N COLTON ST            | 5/7/2024      | P3          |
| С          | THEFT 3D SHOPLIFTING                   | 9200 N COLTON ST            | 5/5/2024      | P4          |
| С          | THEFT 3D SHOPLIFTING                   | 6700 N DIVISION ST          | 5/5/2024      | P3          |
| С          | THEFT 3D SHOPLIFTING                   | 9500 N NEWPORT HWY          | 5/8/2024      | P4          |
| С          | THEFT 3D SHOPLIFTING                   | 9200 N COLTON ST            | 5/9/2024      | P4          |
| С          | THEFT 3D SHOPLIFTING                   | 9200 N COLTON ST            | 5/11/2024     | P4          |
| С          | THEFT 3D SHOPLIFTING                   | 9600 N NEWPORT HWY          | 5/5/2024      |             |
| С          | THEFT 3D SHOPLIFTING                   | 9600 N NEWPORT HWY          | 5/9/2024      |             |
| С          | THEFT 3D VEHICLE PARTS AND ACCESSORIES | 1100 E COZZA DR             | 5/6/2024      | P3          |
| С          | THEFT OF A FIREARM FROM MOTOR VEHICLE  | 6700 N DIVISION ST          | 5/10/2024     | P3          |

For protection of victim privacy, the entire address on sexual assault crimes has been redacted.

| <u>A/C</u> | Offense Statute                        | Address                    | Reported Date | Dist |
|------------|----------------------------------------|----------------------------|---------------|------|
| С          | THEFT OF MOTOR VEHICLE                 | N HELENA ST / E WEILE AVE  | 5/5/2024      | P4   |
| С          | THEFT OF MOTOR VEHICLE                 | 0 E PINE RIDGE CT          | 5/7/2024      | P4   |
| <u>Spe</u> | <u>33WH</u>                            |                            |               |      |
| С          | THEFT 3D FROM MOTOR VEHICLE            | E FRANCIS AVE / N PERRY ST | 5/9/2024      | P3   |
| С          | THEFT 3D VEHICLE PARTS AND ACCESSORIES | E FRANCIS AVE / N PERRY ST | 5/9/2024      | P3   |