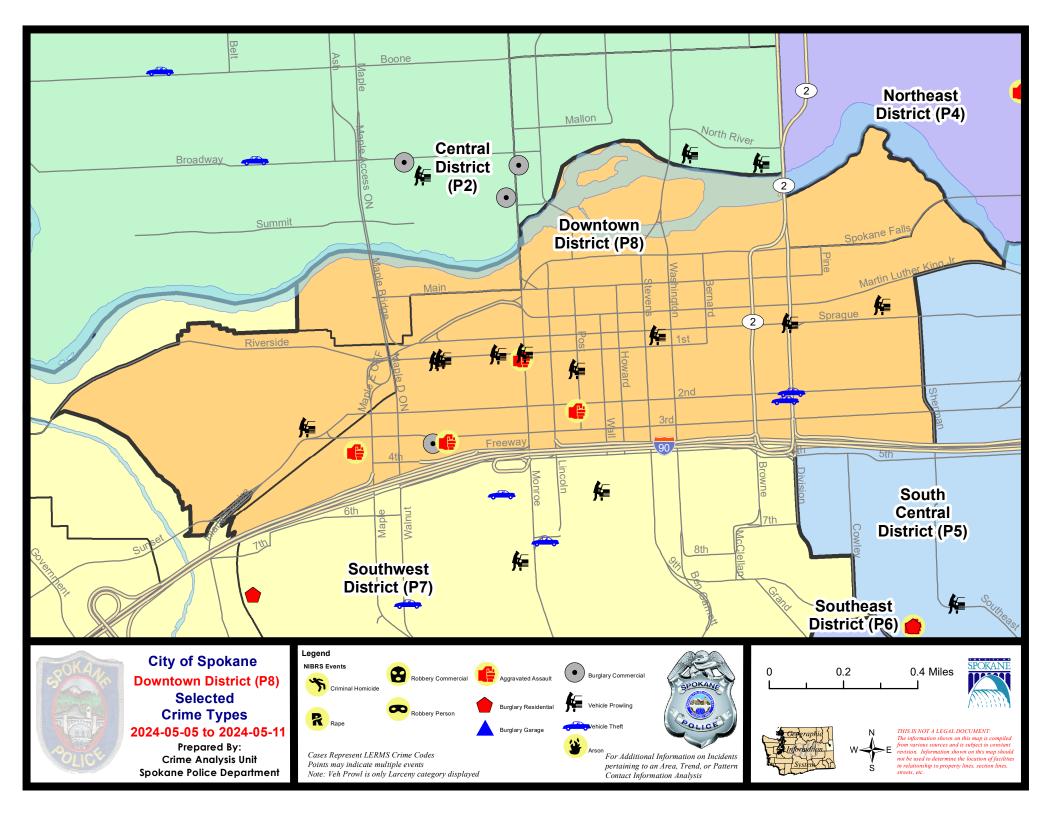

**PSA Commander** 

**Captain Steve Wohl** 

**Downtown District (P8)** 

#### <u>SW - Downtown District (P8)</u>