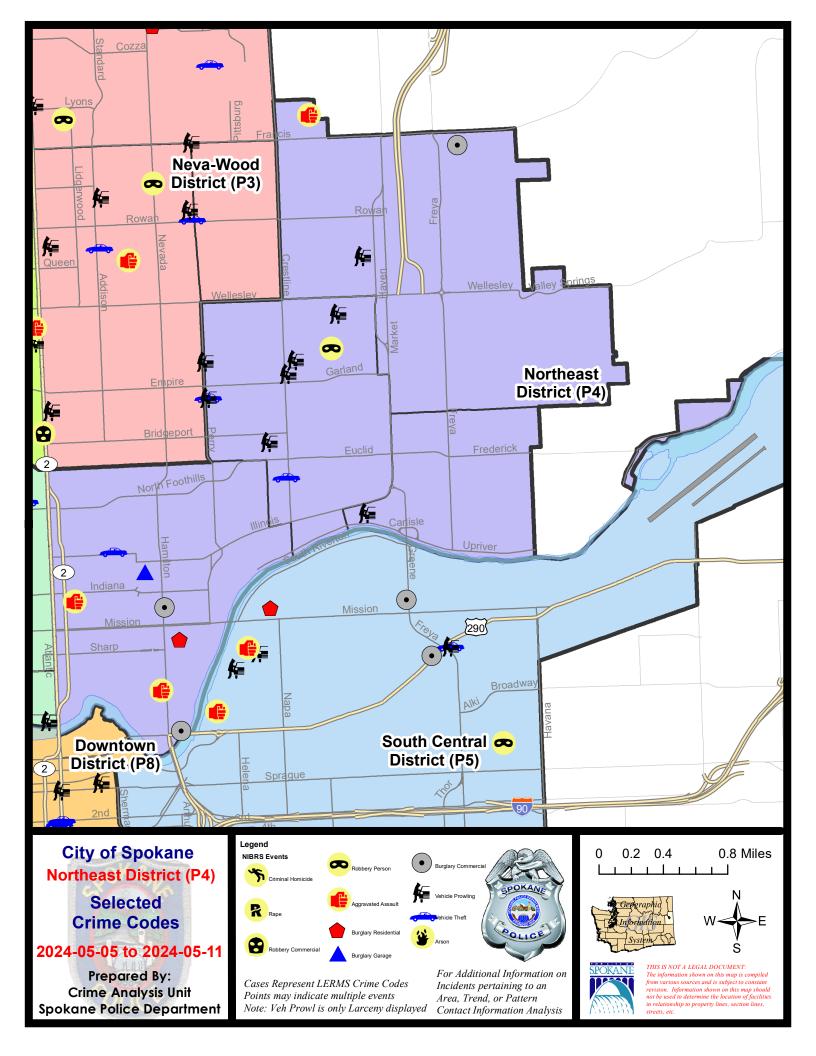

#### NE - Northeast District (P4)

|           |                             | 7 Day Comparison |            |           | 28 Day Comparison |           |          | YTD Comparison |           |         |
|-----------|-----------------------------|------------------|------------|-----------|-------------------|-----------|----------|----------------|-----------|---------|
| NIBRS Ca  | tegories (Part 1 Selected)  | Current          | Prior      | Percent   | Current           | Prior     | Percent  | Current        | Prior     | Percent |
| Violent   | Criminal Homicide           | 0                | 0          |           | 0                 | 1         | -100.00% | 2              | 2         | 0.00%   |
|           | Rape                        | 0                | 1          | -100.00%  | 3                 | 2         | 50.00%   | 8              | 13        | -38.46% |
|           | Robbery - Commercial        | 0                | 1          | -100.00%  | 2                 | 1         | 100.00%  | 11             | 5         | 120.00% |
|           | Robbery - Person            | 1                | 2          | -50.00%   | 5                 | 3         | 66.67%   | 14             | 11        | 27.27%  |
|           | Aggravated Assault - Non DV | 2                | 1          | 100.00%   | 5                 | 9         | -44.44%  | 35             | 33        | 6.06%   |
|           | Aggravated Assault - DV     | 1                | 2          | -50.00%   | 5                 | 4         | 25.00%   | 17             | 19        | -10.53% |
|           | Violent Total:              | 4                | 7          | -42.86%   | 20                | 20        | 0.00%    | 87             | 83        | 4.82%   |
| Property  | Burglary - Residential      | 1                | 1          | 0.00%     | 3                 | 6         | -50.00%  | 33             | 60        | -45.00% |
|           | Burglary Garage             | 1                | 2          | -50.00%   | 3                 | 0         |          | 18             | 20        | -10.00% |
|           | Burglary Commercial         | 3                | 1          | 200.00%   | 7                 | 10        | -30.00%  | 35             | 23        | 52.17%  |
|           | Larceny                     | 20               | 25         | -20.00%   | 88                | 85        | 3.53%    | 423            | 371       | 14.02%  |
|           | Vehicle Theft               | 3                | 3          | 0.00%     | 16                | 21        | -23.81%  | 88             | 100       | -12.00% |
|           | Arson                       | 0                | 0          |           | 2                 | 1         | 100.00%  | 9              | 2         | 350.00% |
|           | Property Total:             | 28               | 32         | -12.50%   | 119               | 123       | -3.25%   | 606            | 576       | 5.21%   |
| Prelimina | ry Part 1 Crime Totals:     | 32               | 39         | -17.95%   | 139               | 143       | -2.80%   | 693            | 659       | 5.16%   |
|           | Current 7 Day Period:       | 5                | 5/5/2024 - | 5/11/2024 | Prior 7 D         | ay Period | :        | 4/28/2024 -    | 5/4/2024  |         |
|           | Current 28 Day Period:      | 4/               | 14/2024 -  | 5/11/2024 | Prior 28          | Day Perio | d:       | 3/17/2024 -    | 4/13/2024 |         |
|           | Current YTD Day Period:     | 1                | 1/1/2024 - | 5/11/2024 | Prior YT          | D Period: |          | 1/1/2023 -     | 5/11/2023 |         |

#### NE - Northeast District (P4)

#### 5/5/2024 TO 5/11/2024

**Address** 

**Reported Date** 

| <u>A/C</u> | <u>Offense Statule</u>                 | Address                   | <u>Reported Date</u> | DISL |
|------------|----------------------------------------|---------------------------|----------------------|------|
| <u>SPB</u> | 34BE                                   |                           |                      |      |
| С          | ROBBERY 2D PERSON                      | 4100 N COOK ST            | 5/7/2024             | P4   |
| С          | THEFT 2D FROM BUILDING                 | 2200 E NORTH CRESCENT AVE | 5/6/2024             | P4   |
| С          | THEFT 2D FROM BUILDING                 | 2200 E NORTH CRESCENT AVE | 5/6/2024             | P4   |
| С          | THEFT 2D FROM BUILDING                 | 2200 E NORTH CRESCENT AVE | 5/10/2024            | P4   |
| С          | THEFT 2D FROM MOTOR VEHICLE            | 1900 E LIBERTY AVE        | 5/7/2024             | P4   |
| С          | THEFT 2D FROM MOTOR VEHICLE            | 2200 E LACROSSE AVE       | 5/7/2024             | P4   |
| С          | THEFT 3D FROM MOTOR VEHICLE            | 1400 E PROVIDENCE AVE     | 5/5/2024             | P4   |
| С          | THEFT 3D FROM MOTOR VEHICLE            | 3900 N CRESTLINE ST       | 5/6/2024             | P4   |
| С          | THEFT 3D FROM MOTOR VEHICLE            | 1400 E LACROSSE AVE       | 5/7/2024             | P4   |
| С          | THEFT 3D FROM MOTOR VEHICLE            | 2600 E HEROY AVE          | 5/8/2024             | P4   |
| С          | THEFT 3D VEHICLE PARTS AND ACCESSORIES | 3900 N CRESTLINE ST       | 5/6/2024             | P4   |
| С          | THEFT 3D VEHICLE PARTS AND ACCESSORIES | 3900 N MARKET ST          | 5/9/2024             | P4   |
| С          | THEFT OF MOTOR VEHICLE                 | 1400 E PROVIDENCE AVE     | 5/5/2024             | P4   |
| С          | THEFT OF MOTOR VEHICLE                 | 2900 N CRESTLINE ST       | 5/9/2024             | P3   |
| <u>SPB</u> | 24HI                                   |                           |                      |      |
| С          | ASSAULT 2D                             | 6500 N ALTAMONT ST        | 5/5/2024             | P4   |
| А          | BURGLARY 2D COMMERCIAL                 | 3700 E DECATUR AVE        | 5/9/2024             | P4   |
| С          | THEFT 2D FROM BUILDING                 | 5800 N MARKET ST          | 5/5/2024             | P4   |
| С          | THEFT 3D FROM MOTOR VEHICLE            | 2900 E QUEEN AVE          | 5/9/2024             | P4   |
| <u>SPB</u> | 4LO                                    |                           |                      |      |
| С          | ASSAULT 2D                             | 900 N CINCINNATI ST       | 5/10/2024            | P4   |
| С          | ASSAULT 2D                             | 100 E NORA AVE            | 5/10/2024            | P1   |
| А          | BURGLARY 2D COMMERCIAL                 | 1700 N HAMILTON ST        | 5/11/2024            | P4   |
| С          | BURGLARY 2D COMMERCIAL                 | 1000 E TRENT AVE          | 5/11/2024            | P4   |
| С          | BURGLARY 2D GARAGE                     | 700 E ERMINA AVE          | 5/10/2024            | P4   |
| С          | RESIDENTIAL BURGLARY                   | 1000 E SINTO AVE          | 5/10/2024            | P4   |
| С          | THEFT 2D ALL OTHER                     | 1000 E AUGUSTA AVE        | 5/7/2024             |      |
| С          | THEFT 3D ALL OTHER                     | 500 E BOONE AVE           | 5/6/2024             |      |
| С          | THEFT 3D SHOPLIFTING                   | 1700 N DIVISION ST        | 5/10/2024            | P4   |
| С          | THEFT 3D SHOPLIFTING                   | 900 E MISSION AVE         | 5/6/2024             |      |
| С          | THEFT 3D VEHICLE PARTS AND ACCESSORIES | 2200 N HAMILTON ST        | 5/5/2024             | P4   |
| С          | THEFT OF MOTOR VEHICLE                 | 500 E MONTGOMERY AVE      | 5/5/2024             | P4   |
| <u>SPB</u> | 4 <b>MI</b>                            |                           |                      |      |
| С          | THEFT 3D FROM BUILDING                 | 2400 N REBECCA ST         | 5/6/2024             | P4   |
| А          | THEFT 3D FROM MOTOR VEHICLE            | 2500 N REGAL ST           | 5/7/2024             | P4   |
|            |                                        |                           |                      |      |