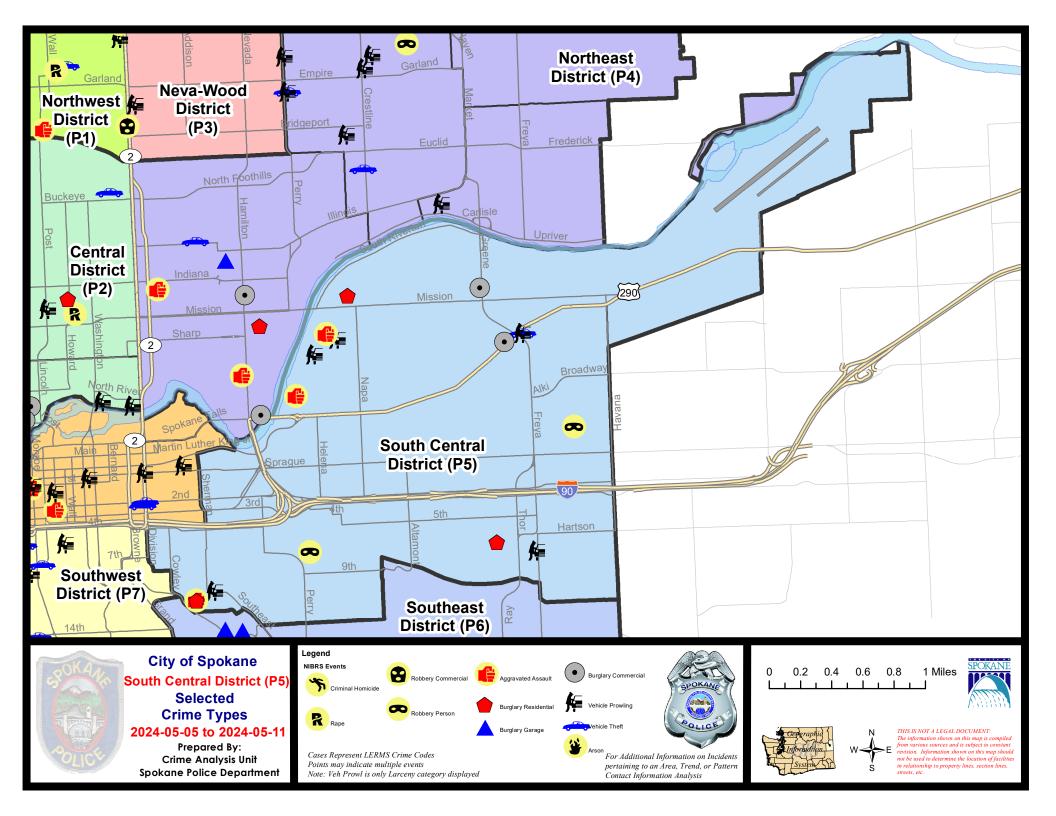

### SE - South Central District (P5)

|           |                             | 7 Da    | y Compari  | son       | 28 Da     | ay Compar | ison     | YT          | D Comparis | on       |
|-----------|-----------------------------|---------|------------|-----------|-----------|-----------|----------|-------------|------------|----------|
| NIBRS Ca  | ntegories (Part 1 Selected) | Current | Prior      | Percent   | Current   | Prior     | Percent  | Current     | Prior      | Percent  |
| Violent   | Criminal Homicide           | 0       | 0          |           | 0         | 0         |          | 0           | 1          | -100.00% |
|           | Rape                        | 0       | 1          | -100.00%  | 1         | 4         | -75.00%  | 9           | 15         | -40.00%  |
|           | Robbery - Commercial        | 0       | 0          |           | 0         | 0         |          | 2           | 1          | 100.00%  |
|           | Robbery - Person            | 2       | 0          |           | 2         | 0         |          | 4           | 9          | -55.56%  |
|           | Aggravated Assault - Non DV | 2       | 3          | -33.33%   | 7         | 5         | 40.00%   | 24          | 28         | -14.29%  |
|           | Aggravated Assault - DV     | 1       | 1          | 0.00%     | 4         | 1         | 300.00%  | 14          | 15         | -6.67%   |
|           | Violent Total:              | 5       | 5          | 0.00%     | 14        | 10        | 40.00%   | 53          | 69         | -23.19%  |
| Property  | Burglary - Residential      | 3       | 2          | 50.00%    | 6         | 5         | 20.00%   | 26          | 22         | 18.18%   |
|           | Burglary Garage             | 0       | 0          |           | 2         | 1         | 100.00%  | 14          | 18         | -22.22%  |
|           | Burglary Commercial         | 2       | 2          | 0.00%     | 5         | 4         | 25.00%   | 16          | 31         | -48.39%  |
|           | Larceny                     | 15      | 8          | 87.50%    | 46        | 50        | -8.00%   | 232         | 301        | -22.92%  |
|           | Vehicle Theft               | 1       | 5          | -80.00%   | 10        | 6         | 66.67%   | 36          | 57         | -36.84%  |
|           | Arson                       | 0       | 0          |           | 0         | 1         | -100.00% | 6           | 3          | 100.00%  |
|           | Property Total:             | 21      | 17         | 23.53%    | 69        | 67        | 2.99%    | 330         | 432        | -23.61%  |
| Prelimina | ry Part 1 Crime Totals:     | 26      | 22         | 18.18%    | 83        | 77        | 7.79%    | 383         | 501        | -23.55%  |
|           | Current 7 Day Period:       | Ę       | 5/5/2024 - | 5/11/2024 | Prior 7 D | ay Period | :        | 4/28/2024 - | 5/4/2024   |          |
|           | Current 28 Day Period:      | 4/      | 14/2024 -  | 5/11/2024 | Prior 28  | Day Perio | d:       | 3/17/2024 - | 4/13/2024  |          |
|           | Current YTD Day Period:     | 1       | /1/2024 -  | 5/11/2024 | Prior YTI | D Period: |          | 1/1/2023 -  | 5/11/2023  |          |

### SE - South Central District (P5)