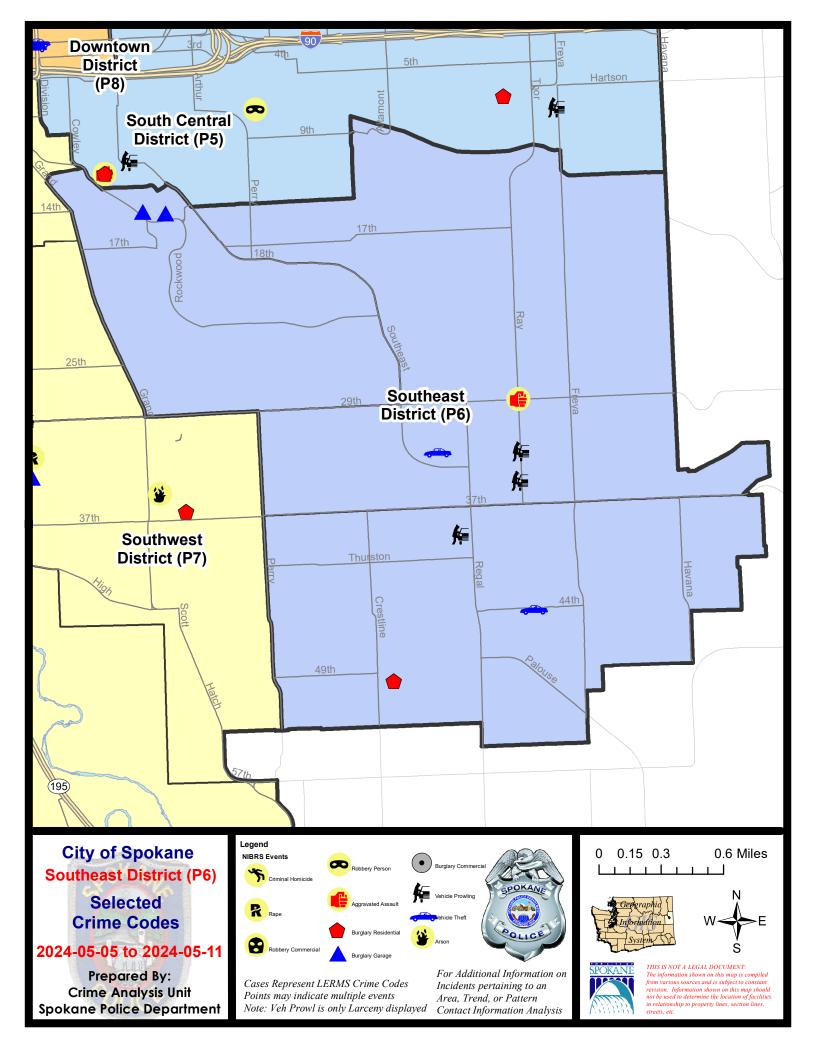

#### SE - Southeast District (P6)

#### Sunday - Saturday

SE - Southeast District (P6)