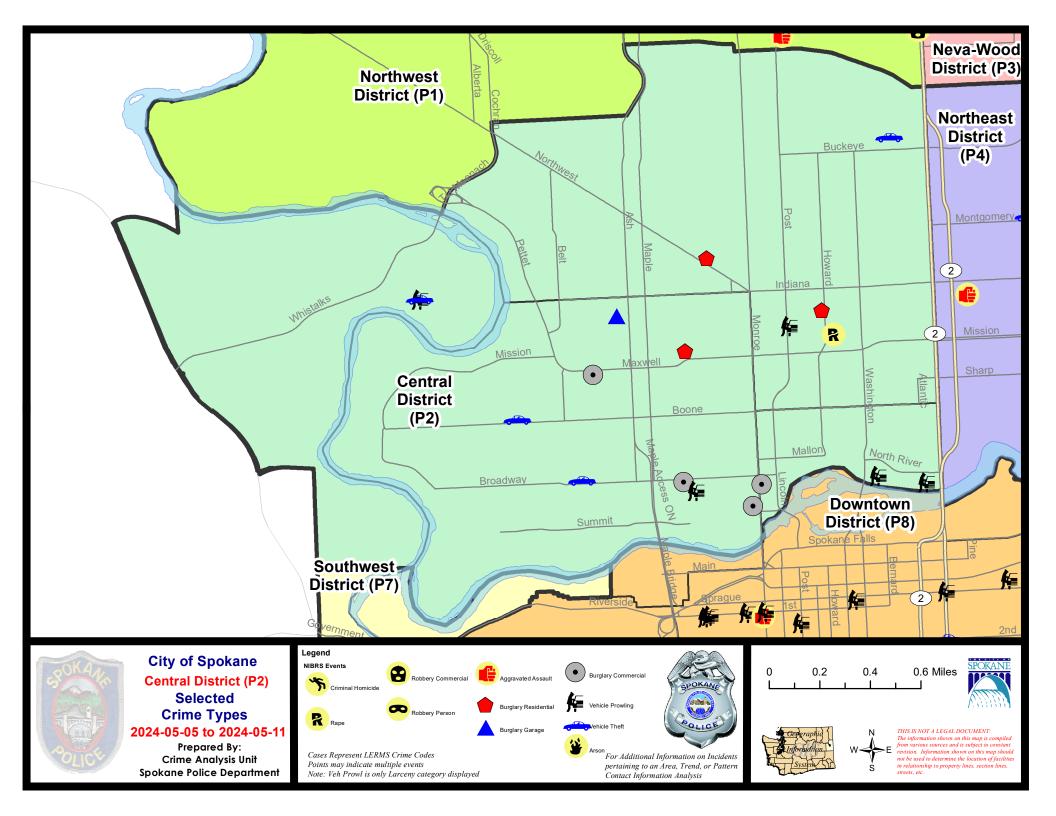

#### NW - Central District (P2)

#### 5/5/2024 TO 5/11/2024

| <u>A/C</u> | Offense Statute                        | Address               | Reported Date | Dist |
|------------|----------------------------------------|-----------------------|---------------|------|
| <u>SPA</u> | 2EG                                    |                       |               |      |
| А          | RAPE 2D                                |                       | 5/8/2024      | P2   |
| С          | RESIDENTIAL BURGLARY                   | 1200 W KNOX AVE       | 5/6/2024      | P1   |
| С          | RESIDENTIAL BURGLARY                   | 1700 N HOWARD ST      | 5/7/2024      | P1   |
| С          | THEFT 1D ALL OTHER                     | 1300 N DIVISION ST    | 5/7/2024      | P2   |
| С          | THEFT 2D VEHICLE PARTS AND ACCESSORIES | 900 W MANSFIELD AVE   | 5/11/2024     | P1   |
| С          | THEFT 3D FROM BUILDING                 | 1800 N WALL ST        | 5/5/2024      | P2   |
| С          | THEFT 3D FROM MOTOR VEHICLE            | 1600 N POST ST        | 5/11/2024     | P2   |
| С          | THEFT 3D SHOPLIFTING                   | 2200 N ASH ST         | 5/7/2024      | P1   |
| С          | THEFT 3D SHOPLIFTING                   | 1700 W NORTHWEST BLVD | 5/9/2024      | P2   |
| С          | THEFT OF MOTOR VEHICLE                 | 200 W CLEVELAND AVE   | 5/8/2024      | P1   |
| <u>SPA</u> | 2RS                                    |                       |               |      |
| С          | BURGLARY 2D COMMERCIAL                 | 700 N MONROE ST       | 5/6/2024      | P1   |
| С          | THEFT 2D FROM MOTOR VEHICLE            | 300 W NORTH RIVER DR  | 5/9/2024      | P2   |
| С          | THEFT 3D FROM MOTOR VEHICLE            | 100 W NORTH RIVER DR  | 5/10/2024     | P2   |
| <u>SPA</u> | 2WC                                    |                       |               |      |
| С          | BURGLARY 2D COMMERCIAL                 | 1900 W MAXWELL AVE    | 5/6/2024      | P1   |
| С          | BURGLARY 2D COMMERCIAL                 | 1000 W SUMMIT PKWY    | 5/7/2024      | P1   |
| С          | BURGLARY 2D COMMERCIAL                 | 1400 W BROADWAY AVE   | 5/10/2024     | P1   |
| С          | BURGLARY 2D GARAGE                     | 1700 W NORA AVE       | 5/10/2024     | P2   |
| С          | MAIL THEFT                             | 1600 W MISSION AVE    | 5/10/2024     | P2   |
| С          | RESIDENTIAL BURGLARY                   | 1500 N CEDAR ST       | 5/5/2024      | P1   |
| С          | THEFT 2D FROM BUILDING                 | 1300 N MAPLE ST       | 5/7/2024      | P2   |
| С          | THEFT 3D ALL OTHER                     | 1100 W MALLON AVE     | 5/7/2024      | P2   |
| С          | THEFT 3D ALL OTHER                     | 1300 N MAPLE ST       | 5/7/2024      | P1   |
| С          | THEFT 3D ALL OTHER                     | 1600 N ADAMS ST       | 5/9/2024      | P2   |
| С          | THEFT 3D ALL OTHER                     | 2100 W MALLON AVE     | 5/9/2024      | P1   |
| С          | THEFT 3D ALL OTHER                     | 1700 W BROADWAY AVE   | 5/11/2024     | P2   |
| С          | THEFT 3D FROM MOTOR VEHICLE            | 1300 W COLLEGE AVE    | 5/10/2024     | P2   |
| С          | THEFT 3D SHOPLIFTING                   | 1000 W SUMMIT PKWY    | 5/7/2024      | P1   |
| С          | THEFT 3D SHOPLIFTING                   | 1100 N MONROE ST      | 5/8/2024      |      |
| С          | THEFT OF MOTOR VEHICLE                 | 2300 W BOONE AVE      | 5/6/2024      | P1   |
| С          | THEFT OF MOTOR VEHICLE                 | 1900 W BROADWAY AVE   | 5/7/2024      | P1   |
| <u>SPA</u> | <u>2WH</u>                             |                       |               |      |
| С          | THEFT 3D FROM MOTOR VEHICLE            | 1900 N HOLY NAMES CT  | 5/8/2024      | P2   |
| С          | THEFT OF MOTOR VEHICLE                 | 1900 N HOLY NAMES CT  | 5/6/2024      | P1   |
|            |                                        |                       |               |      |