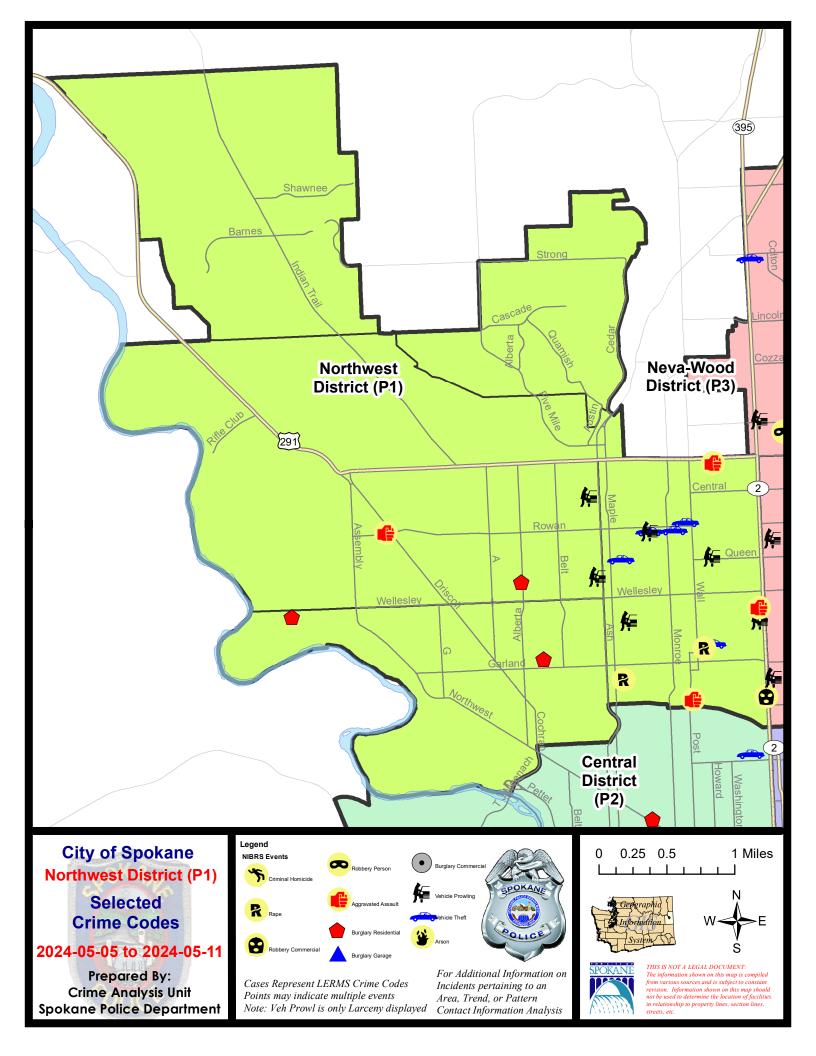

#### 5/5/2024 TO 5/11/2024

| <u>A/C</u> | Offense Statute                   | Address                | Reported Date | <u>Dist</u> |
|------------|-----------------------------------|------------------------|---------------|-------------|
| <u>SPA</u> | 1 <u>AD</u>                       |                        |               |             |
| С          | RESIDENTIAL BURGLARY              | 2300 W WALTON AVE      | 5/11/2024     | P1          |
| С          | RESIDENTIAL BURGLARY              | 4600 N HARTLEY ST      | 5/11/2024     | P1          |
| С          | THEFT 2D ALL OTHER                | 2300 W WELLESLEY AVE   | 5/10/2024     | P1          |
| С          | THEFT 2D FROM BUILDING            | 2300 W WELLESLEY AVE   | 5/6/2024      | P1          |
| <u>SPA</u> | 1 <u>BS</u>                       |                        |               |             |
| С          | THEFT 2D ALL OTHER                | 6700 N WINSTON DR      | 5/10/2024     | P1          |
| с          | THEFT 2D FROM BUILDING            | 3500 W FRANCIS AVE     | 5/8/2024      |             |
| С          | THEFT 3D ALL OTHER                | 4100 W WOODSIDE AVE    | 5/9/2024      | P1          |
| <u>SPA</u> | 11T                               |                        |               |             |
| с          | THEFT 3D FROM BUILDING            | 8800 N INDIAN TRAIL RD | 5/10/2024     | P1          |
| SPA        | 1NH                               |                        |               |             |
| C          | ASSAULT 4D WEAPON                 | 4400 N DIVISION ST     | 5/6/2024      | P2          |
| C          | DRIVE BY SHOOTING                 | 6200 N WASHINGTON ST   | 5/8/2024      | P1          |
| С          | HARASSMENT WEAPON INVOLVED        | 700 W GORDON AVE       | 5/6/2024      | P1          |
| С          | MAIL THEFT                        | 3700 N MONROE ST       | 5/8/2024      | P1          |
| С          | RAPE 2D                           |                        | 5/8/2024      | P1          |
| С          | RAPE OF A CHILD 1D                |                        | 5/6/2024      | P1          |
| С          | ROBBERY 2D COMMERCIAL             | 3400 N DIVISION ST     | 5/8/2024      | P1          |
| С          | ROBBERY 2D COMMERCIAL             | 3400 N DIVISION ST     | 5/8/2024      | P1          |
| С          | THEFT 3D ALL OTHER                | 5300 N ASH ST          | 5/5/2024      | P1          |
| С          | THEFT 3D ALL OTHER                | 400 W ROCKWELL AVE     | 5/9/2024      |             |
| С          | THEFT 3D FROM BUILDING            | 5000 N DIVISION ST     | 5/8/2024      | P1          |
| С          | THEFT 3D FROM BUILDING            | 200 W WELLESLEY AVE    | 5/11/2024     | P1          |
| С          | THEFT 3D FROM BUILDING            | 4200 N JEFFERSON ST    | 5/11/2024     | P1          |
| С          | THEFT 3D FROM MOTOR VEHICLE       | 5400 N JEFFERSON ST    | 5/5/2024      | P1          |
| А          | THEFT 3D FROM MOTOR VEHICLE       | 4300 N DIVISION ST     | 5/8/2024      | P1          |
| С          | THEFT 3D FROM MOTOR VEHICLE       | 4300 N CEDAR ST        | 5/9/2024      | P1          |
| С          | THEFT 3D FROM MOTOR VEHICLE       | 5100 N STEVENS ST      | 5/9/2024      | P1          |
| С          | THEFT 3D SHOPLIFTING              | 3400 N DIVISION ST     | 5/8/2024      | P1          |
| С          | THEFT OF MOTOR VEHICLE            | 5100 N WALNUT ST       | 5/5/2024      | P1          |
| Α          | THEFT OF MOTOR VEHICLE            | 5500 N POST ST         | 5/5/2024      | P1          |
| A          | THEFT OF MOTOR VEHICLE            | 5400 N JEFFERSON ST    | 5/5/2024      | P1          |
| A          | THEFT OF MOTOR VEHICLE            | 5400 N JEFFERSON ST    | 5/5/2024      | P1          |
| A          | THEFT OF MOTOR VEHICLE            | 5400 N LINCOLN ST      | 5/5/2024      | P1          |
| С          | THEFT OF MOTOR VEHICLE            | 4000 N STEVENS ST      | 5/11/2024     | P1          |
| <u>SPA</u> | 1NW                               |                        |               |             |
| С          | HARASSMENT FELONY WEAPON INVOLVED | 4000 W ROWAN AVE       | 5/11/2024     | P1          |

For protection of victim privacy, the entire address on sexual assault crimes has been redacted.

| <u>A/C</u> | Offense Statute                       | Address           | Reported Date | <u>Dist</u> |
|------------|---------------------------------------|-------------------|---------------|-------------|
| С          | RESIDENTIAL BURGLARY                  | 2600 W WABASH AVE | 5/10/2024     | P1          |
| С          | THEFT 3D ALL OTHER                    | 2200 W QUEEN AVE  | 5/6/2024      |             |
| А          | THEFT 3D FROM MOTOR VEHICLE           | 4900 N OAK ST     | 5/5/2024      | P1          |
| С          | THEFT OF A FIREARM FROM MOTOR VEHICLE | 5800 N OAK ST     | 5/11/2024     | P1          |