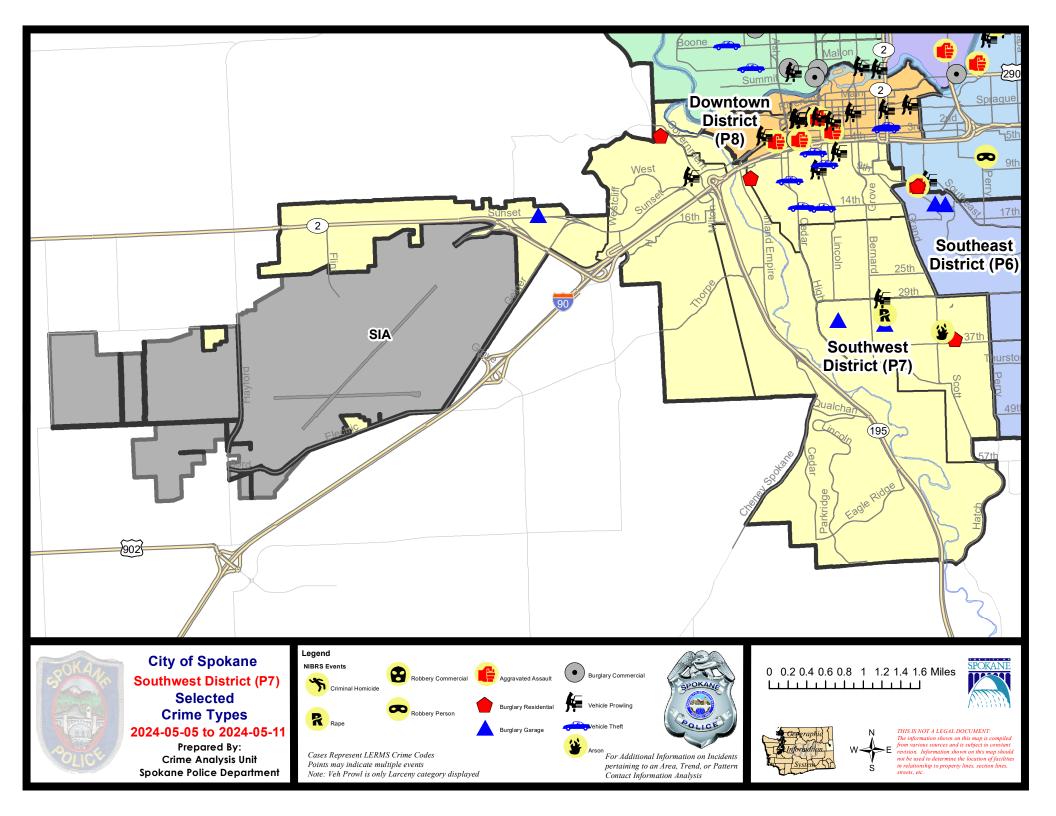

## SW - Southwest District (P7)

### <u>SE - Southwest District (P7)</u>

| <u>A/C</u> | <u>Offense Statute</u>      | Address                  | Reported Date | <u>Dist</u> |
|------------|-----------------------------|--------------------------|---------------|-------------|
| <u>SPC</u> | 7 <u>CH</u>                 |                          |               |             |
| А          | RESIDENTIAL BURGLARY        | 2000 W 9TH AVE           | 5/7/2024      | P7          |
| С          | THEFT 2D ALL OTHER          | 800 W 5TH AVE            | 5/11/2024     | P8          |
| С          | THEFT 2D FROM MOTOR VEHICLE | 1000 W 8TH AVE           | 5/10/2024     |             |
| С          | THEFT 3D ALL OTHER          | 1200 S ELM ST            | 5/8/2024      | P7          |
| С          | THEFT 3D ALL OTHER          | 700 S ADAMS ST           | 5/10/2024     | P7          |
| С          | THEFT 3D ALL OTHER          | 300 W 6TH AVE            | 5/6/2024      |             |
| С          | THEFT 3D FROM MOTOR VEHICLE | 700 W 5TH AVE            | 5/10/2024     | P7          |
| А          | THEFT OF MOTOR VEHICLE      | 1300 W 14TH AVE          | 5/5/2024      | P7          |
| С          | THEFT OF MOTOR VEHICLE      | 900 S WALNUT ST          | 5/5/2024      | P7          |
| С          | THEFT OF MOTOR VEHICLE      | 500 S MADISON ST         | 5/6/2024      | P7          |
| С          | THEFT OF MOTOR VEHICLE      | 1000 W 14TH AVE          | 5/8/2024      | P7          |
| С          | THEFT OF MOTOR VEHICLE      | 900 W 7TH AVE            | 5/9/2024      | P5          |
| <u>SPC</u> | 7 <u>CS</u>                 |                          |               |             |
| С          | ARSON 2D                    | 700 E 35TH AVE           | 5/11/2024     | P6          |
| С          | BURGLARY 2D GARAGE          | 900 W MELINDA LN         | 5/7/2024      | P7          |
| С          | BURGLARY 2D GARAGE          | 100 W 33RD AVE           | 5/10/2024     | P7          |
| С          | RAPE 3D                     |                          | 5/8/2024      | P7          |
| С          | RESIDENTIAL BURGLARY        | 800 E 36TH AVE           | 5/11/2024     | P6          |
| С          | THEFT 2D FROM MOTOR VEHICLE | S BROWNE ST / W 29TH AVE | 5/6/2024      | P7          |
| <u>SPC</u> | 7 <u>GT</u>                 |                          |               |             |
| С          | MAIL THEFT                  | 2200 S CANYON WOODS LN   | 5/10/2024     | P7          |
| <u>SPC</u> | 7 <u>MC</u>                 |                          |               |             |
| С          | THEFT 1D ALL OTHER          | 500 W 27TH AVE           | 5/10/2024     | P7          |
| С          | THEFT 3D ALL OTHER          | 2700 S LINCOLN ST        | 5/7/2024      | P7          |
| <u>SPC</u> | 7WH                         |                          |               |             |
| С          | RESIDENTIAL BURGLARY        | 3400 W 2ND AVE           | 5/10/2024     | P7          |
| С          | THEFT 2D ALL OTHER          | 1500 S RUSTLE ST         | 5/8/2024      | P7          |
| С          | THEFT 3D ALL OTHER          | 2800 W 7TH AVE           | 5/6/2024      | P7          |
| А          | THEFT 3D FROM MOTOR VEHICLE | 3000 W SUNSET BLVD       | 5/8/2024      | P8          |
| <u>SPC</u> | 7WP                         |                          |               |             |
| С          | BURGLARY 2D GARAGE          | 5600 W SUNSET HWY        | 5/6/2024      | P7          |
| С          | THEFT 3D SHOPLIFTING        | 9600 W US 2 HWY          | 5/6/2024      |             |
|            |                             |                          |               |             |