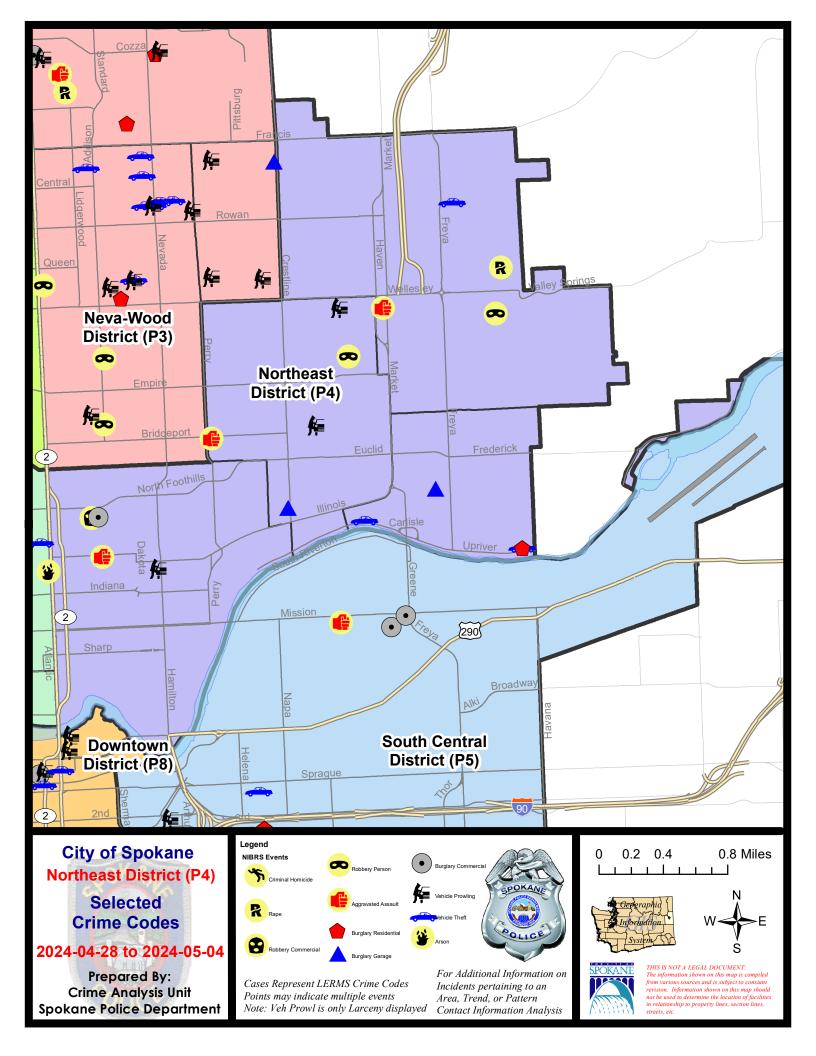

## **NE - Northeast District (P4)**

# NE - Northeast District (P4)

| <u>A/C</u> | Offense Statute                   | <u>Address</u>           | Reported Date | <u>Dist</u> |
|------------|-----------------------------------|--------------------------|---------------|-------------|
| SPB        | 4 <b>BE</b>                       |                          |               |             |
| С          | BURGLARY 2D GARAGE                | 2600 N CRESTLINE ST      | 5/3/2024      | P4          |
| С          | HARASSMENT FELONY WEAPON INVOLVED | 1400 E BRIDGEPORT AVE    | 4/28/2024     | P4          |
| С          | MAIL THEFT                        | 4200 N HAVEN ST          | 5/3/2024      | P4          |
| С          | ROBBERY 1D PERSON                 | 4000 N REGAL ST          | 5/4/2024      | P4          |
| С          | THEFT 2D ALL OTHER                | 1800 E DALTON AVE        | 5/4/2024      | P4          |
| С          | THEFT 2D FROM BUILDING            | 3300 N LEE ST            | 5/3/2024      | P4          |
| С          | THEFT 2D FROM MOTOR VEHICLE       | 2600 E HOFFMAN AVE       | 4/30/2024     | P4          |
| С          | THEFT 3D ALL OTHER                | 2800 E HEROY AVE         | 4/29/2024     | P4          |
| С          | THEFT 3D ALL OTHER                | 2600 N CRESTLINE ST      | 5/3/2024      | P4          |
| С          | THEFT 3D ALL OTHER                | 1600 E GLASS AVE         | 5/1/2024      |             |
| С          | THEFT 3D FROM BUILDING            | 2600 E HOFFMAN AVE       | 5/1/2024      | P4          |
| С          | THEFT 3D FROM MOTOR VEHICLE       | 2300 E BRIDGEPORT AVE    | 5/1/2024      | P4          |
| SPE        | 4HI                               |                          |               |             |
| С          | ASSAULT 2D                        | 3000 E HOFFMAN AVE       | 4/29/2024     | Р3          |
| С          | RAPE 1D                           |                          | 4/29/2024     | P4          |
| С          | ROBBERY 1D PERSON                 | 4100 E LONGFELLOW AVE    | 5/3/2024      | P4          |
| С          | THEFT 2D ALL OTHER                | 4100 N MARKET ST         | 5/1/2024      | P4          |
| С          | THEFT 2D FROM BUILDING            | 2200 E EVERETT AVE       | 5/4/2024      | P4          |
| С          | THEFT 3D ALL OTHER                | 5400 N MARKET ST         | 4/28/2024     | P4          |
| С          | THEFT 3D ALL OTHER                | 5800 N MARKET ST         | 5/1/2024      | P4          |
| С          | THEFT 3D FROM BUILDING            | 3000 E HOFFMAN AVE       | 5/2/2024      | P4          |
| С          | THEFT 3D SHOPLIFTING              | 5300 N MARKET ST         | 5/1/2024      | P4          |
| С          | THEFT OF MOTOR VEHICLE            | 3700 E NEBRASKA AVE      | 5/2/2024      | P4          |
| SPB        | 4LO                               |                          |               |             |
| С          | BURGLARY 2D COMMERCIAL            | 300 E NORTH FOOTHILLS DR | 4/30/2024     | P4          |
| С          | HARASSMENT FELONY WEAPON INVOLVED | 400 E MONTGOMERY AVE     | 4/29/2024     | P4          |
| С          | MAIL THEFT                        | 900 E INDIANA AVE        | 5/3/2024      | P4          |
| С          | ROBBERY 1D COMMERCIAL             | 200 E NORTH FOOTHILLS DR | 5/2/2024      | P4          |
| С          | THEFT 2D FROM BUILDING            | 200 E NORA AVE           | 4/28/2024     | P4          |
| С          | THEFT 3D ALL OTHER                | 500 E BOONE AVE          | 5/4/2024      | P4          |
| С          | THEFT 3D ALL OTHER                | 900 E NORA AVE           | 4/30/2024     |             |
| С          | THEFT 3D FROM MOTOR VEHICLE       | 800 E ERMINA AVE         | 4/28/2024     | P4          |
| С          | THEFT 3D SHOPLIFTING              | 1000 E TRENT AVE         | 4/28/2024     | P4          |
| С          | THEFT 3D SHOPLIFTING              | 900 E MISSION AVE        | 4/30/2024     |             |
| <u>SPB</u> | 4 <b>MI</b>                       |                          |               |             |
| С          | BURGLARY 2D GARAGE                | 3400 E GRACE AVE         | 5/1/2024      | P4          |
| С          | RESIDENTIAL BURGLARY              | 4200 E UPRIVER DR        | 5/3/2024      | P4          |
|            |                                   |                          |               |             |

| A/C | Offense Statute                  | Address           | Reported Date | <u>Dist</u> |
|-----|----------------------------------|-------------------|---------------|-------------|
| С   | THEFT OF A FIREARM FROM BUILDING | 4200 E UPRIVER DR | 5/3/2024      | P4          |
| С   | THEFT OF MOTOR VEHICLE           | 4200 E UPRIVER DR | 5/3/2024      | P4          |
| С   | THEFT OF MOTOR VEHICLE           | 2800 E UPRIVER DR | 5/4/2024      | P4          |