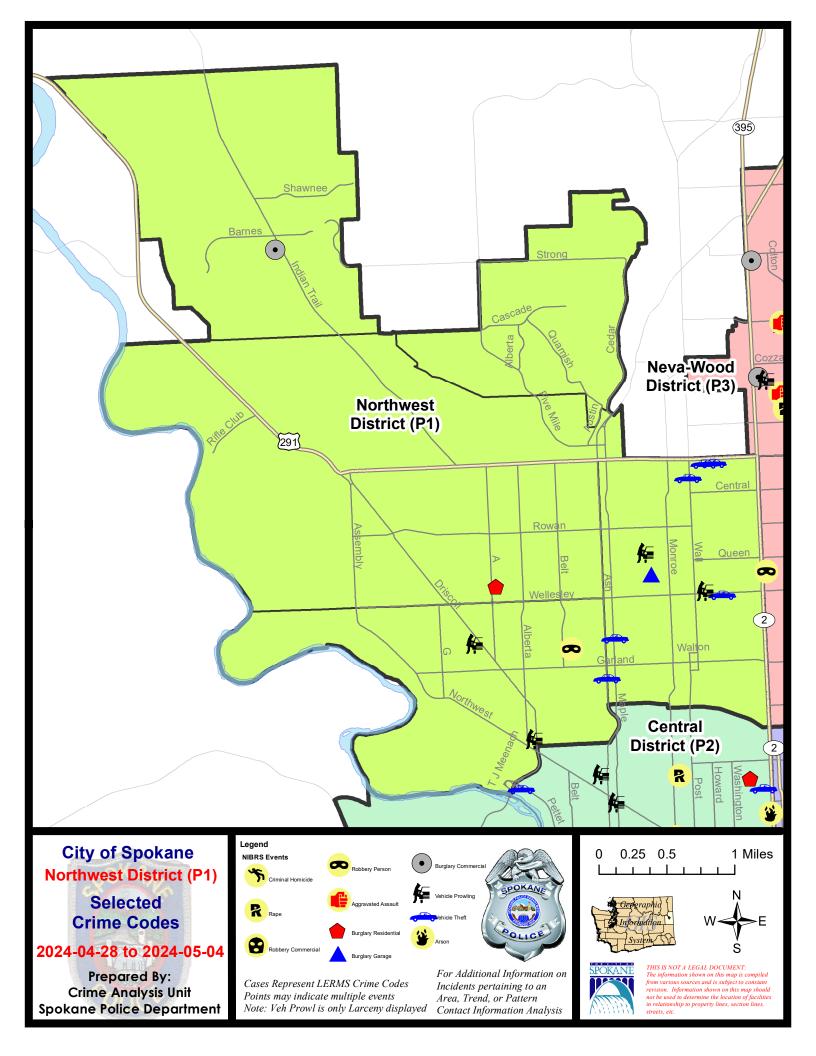

# NW - Northwest District (P1)

| A/C | Offense Statute                       | <u>Address</u>                | Reported Date | <u>Dist</u> |
|-----|---------------------------------------|-------------------------------|---------------|-------------|
| SPA | 1AD                                   |                               |               |             |
| Α   | ROBBERY 1D PERSON                     | W LACROSSE AVE / N ELGIN ST   | 5/2/2024      | P1          |
| С   | THEFT 3D FROM MOTOR VEHICLE           | 3100 W ROCKWELL AVE           | 5/4/2024      | P1          |
| С   | THEFT 3D SHOPLIFTING                  | 2500 W WELLESLEY AVE          | 4/29/2024     |             |
| С   | THEFT OF A FIREARM FROM MOTOR VEHICLE | 2500 W EUCLID AVE             | 5/4/2024      | P1          |
| SPA | 1BS                                   |                               |               |             |
| С   | THEFT 1D ALL OTHER                    | 4300 W INDIAN TRAIL RD        | 5/1/2024      | P1          |
| С   | THEFT 2D ALL OTHER                    | 1800 W FRANCIS AVE            | 4/30/2024     |             |
| Α   | THEFT 3D SHOPLIFTING                  | 3300 W INDIAN TRAIL RD        | 5/4/2024      | P1          |
| SPA | <u>iit</u>                            |                               |               |             |
| С   | BURGLARY 2D COMMERCIAL                | 8900 N INDIAN TRAIL RD        | 5/2/2024      | P1          |
| SPA | 1NH                                   |                               |               |             |
| С   | BURGLARY 2D GARAGE                    | 4900 N JEFFERSON ST           | 4/28/2024     |             |
| С   | MAIL THEFT                            | 500 W PRINCETON AVE           | 4/29/2024     | P1          |
| С   | THEFT 2D ALL OTHER                    | 800 W GORDON AVE              | 4/29/2024     | P1          |
| С   | THEFT 2D ALL OTHER                    | W WELLESLEY AVE / N MONROE ST | 5/4/2024      | P1          |
| С   | THEFT 2D FROM BUILDING                | 1100 W KIERNAN AVE            | 5/4/2024      | P1          |
| С   | THEFT 3D ALL OTHER                    | 700 W PROVIDENCE AVE          | 5/1/2024      |             |
| С   | THEFT 3D FROM BUILDING                | 4400 N ASH ST                 | 4/29/2024     | P1          |
| С   | THEFT 3D FROM BUILDING                | 4700 N HOWARD ST              | 4/30/2024     | P1          |
| С   | THEFT 3D FROM BUILDING                | 4200 N POST ST                | 5/3/2024      | P1          |
| С   | THEFT 3D FROM MOTOR VEHICLE           | 4700 N HOWARD ST              | 4/30/2024     | P1          |
| С   | THEFT 3D FROM MOTOR VEHICLE           | 5200 N ADAMS ST               | 4/29/2024     |             |
| С   | THEFT 3D SHOPLIFTING                  | 4600 N DIVISION ST            | 5/4/2024      | P1          |
| Α   | THEFT OF MOTOR VEHICLE                | 4600 N WASHINGTON ST          | 5/2/2024      | P1          |
| Α   | THEFT OF MOTOR VEHICLE                | N ASH ST / W KIERNAN AVE      | 5/2/2024      | P1          |
| С   | THEFT OF MOTOR VEHICLE                | 4100 N MAPLE ST               | 5/2/2024      | P1          |
| С   | THEFT OF MOTOR VEHICLE                | 6200 N STEVENS ST             | 5/2/2024      | P1          |
| Α   | THEFT OF MOTOR VEHICLE                | 6000 N WALL ST                | 5/2/2024      | P1          |
| С   | THEFT OF MOTOR VEHICLE                | 6200 N WASHINGTON ST          | 5/3/2024      | P1          |
| SPA | 1 <u>NW</u>                           |                               |               |             |
| С   | RESIDENTIAL BURGLARY                  | 2800 W WABASH AVE             | 4/30/2024     | P1          |