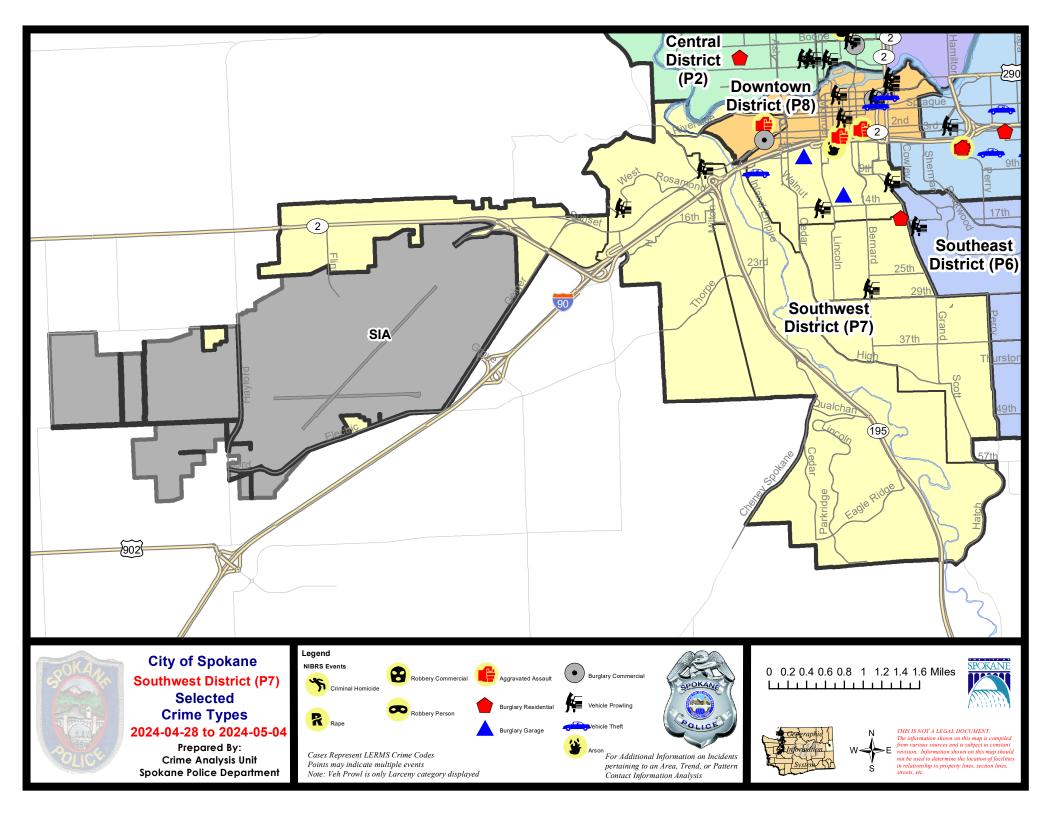

d:                   | 4                           | 1/7/2024 -                  | 5/4/2024<br>5/4/2024<br>5/4/2024                   | Prior 28                     | oay Period<br>Day Period<br>D Period: |                                                 | 4/21/2024 -<br>3/10/2024 -<br>1/1/2023 - | 4/6/2024                        |                                                               |  |

Prepared by SPD Crime Analysis Office - Monday, May 6, 2024

NOTE: SPD moved from UCR to the NIBRS reporting standard on 10/4/16 following the transition to a new RMS System. Numbers on CompStat reports prior to this date should not be used as a comparison to those on this report. Additional info on these reporting standards can be found on the FBI website: https://ucr.fbi.gov/nibrs-overview





# SE - Southwest District (P7)



| A/C | Offense Statute                        | <u>Address</u>      | Reported Date | <u>Dist</u> |
|-----|----------------------------------------|---------------------|---------------|-------------|
| SPC | C7CH                                   |                     |               |             |
| С   | ARSON 1D                               | 800 W 5TH AVE       | 5/4/2024      | P7          |
| С   | BURGLARY 2D GARAGE                     | 1200 W 6TH AVE      | 4/29/2024     | P7          |
| С   | BURGLARY 2D GARAGE                     | 1200 S WALL ST      | 5/4/2024      | P7          |
| С   | THEFT 2D FROM MOTOR VEHICLE            | 1000 W 14TH AVE     | 4/29/2024     | P7          |
| С   | THEFT 3D ALL OTHER                     | 300 W 14