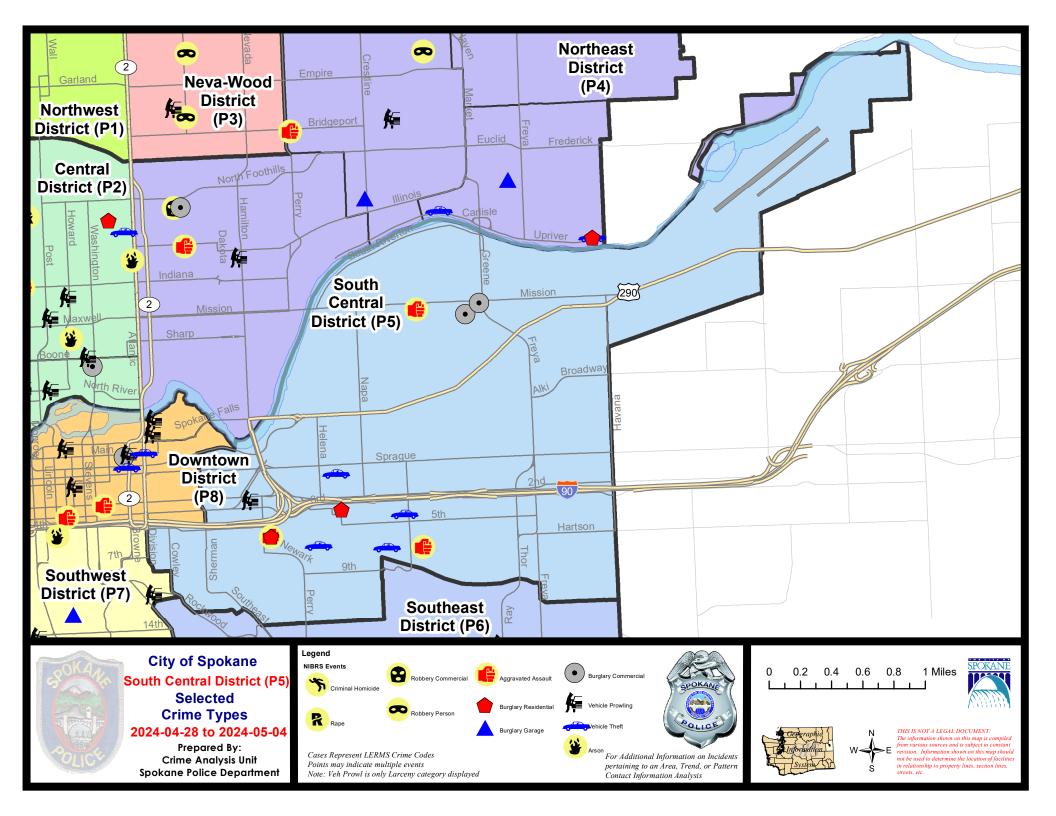

#### **SE - South Central District (P5)**

# SE - South Central District (P5)

| A/C | Offense Statute                            | <u>Address</u>            | Reported Date | <u>Dist</u> |
|-----|--------------------------------------------|---------------------------|---------------|-------------|
| SPC | :5EC                                       |                           |               |             |
| С   | DRIVE BY SHOOTING                          | 2500 E 7TH AVE            | 5/3/2024      | P6          |
| С   | HARASSMENT FELONY WEAPON INVOLVED          | 600 S RICHARD ALLEN CT    | 5/2/2024      | P6          |
| С   | RESIDENTIAL BURGLARY                       | 300 S PITTSBURG ST        | 4/30/2024     | P5          |
| С   | RESIDENTIAL BURGLARY                       | 600 S RICHARD ALLEN CT    | 5/2/2024      | P6          |
| С   | RETAIL THEFT WITH SPECIAL CIRCUMSTANCES 3D | 3000 E SPRAGUE AVE        | 4/30/2024     | P6          |
| С   | THEFT 2D FROM MOTOR VEHICLE                | 900 E 3RD AVE             | 5/2/2024      | P5          |
| С   | THEFT 3D ALL OTHER                         | 800 E HARTSON AVE         | 4/29/2024     | P5          |
| С   | THEFT 3D ALL OTHER                         | S MAGNOLIA ST / E 4TH AVE | 5/2/2024      | P5          |
| С   | THEFT 3D ALL OTHER                         | S FREYA ST / E 3RD AVE    | 4/28/2024     |             |
| С   | THEFT 3D VEHICLE PARTS AND ACCESSORIES     | 600 S RICHARD ALLEN CT    | 5/4/2024      | P6          |
| С   | THEFT 3D VEHICLE PARTS AND ACCESSORIES     | 0 S MADELIA ST            | 5/4/2024      | P6          |
| С   | THEFT OF MOTOR VEHICLE                     | 1500 E HARTSON AVE        | 4/29/2024     | P6          |
| С   | THEFT OF MOTOR VEHICLE                     | 2300 E 4TH AVE            | 5/1/2024      | P6          |
| С   | THEFT OF MOTOR VEHICLE                     | 2100 E 7TH AVE            | 5/4/2024      | P5          |
| Α   | THEFT OF MOTOR VEHICLE                     | 0 S MADELIA ST            | 5/4/2024      | P6          |
| SPC | :5GP                                       |                           |               |             |
| Α   | BURGLARY 2D COMMERCIAL                     | 3100 E MISSION AVE        | 4/28/2024     | P6          |
| С   | BURGLARY 2D COMMERCIAL                     | 3000 E SINTO AVE          | 4/29/2024     | P5          |
| С   | DRIVE BY SHOOTING                          | 2500 E SINTO AVE          | 4/30/2024     | P6          |
| С   | RAPE 2D ORAL/ANAL OR SAME SEX              |                           | 4/30/2024     | P6          |
| С   | THEFT 3D FROM BUILDING                     | 2700 E SOUTH RIVERTON AVE | 5/1/2024      | P5          |