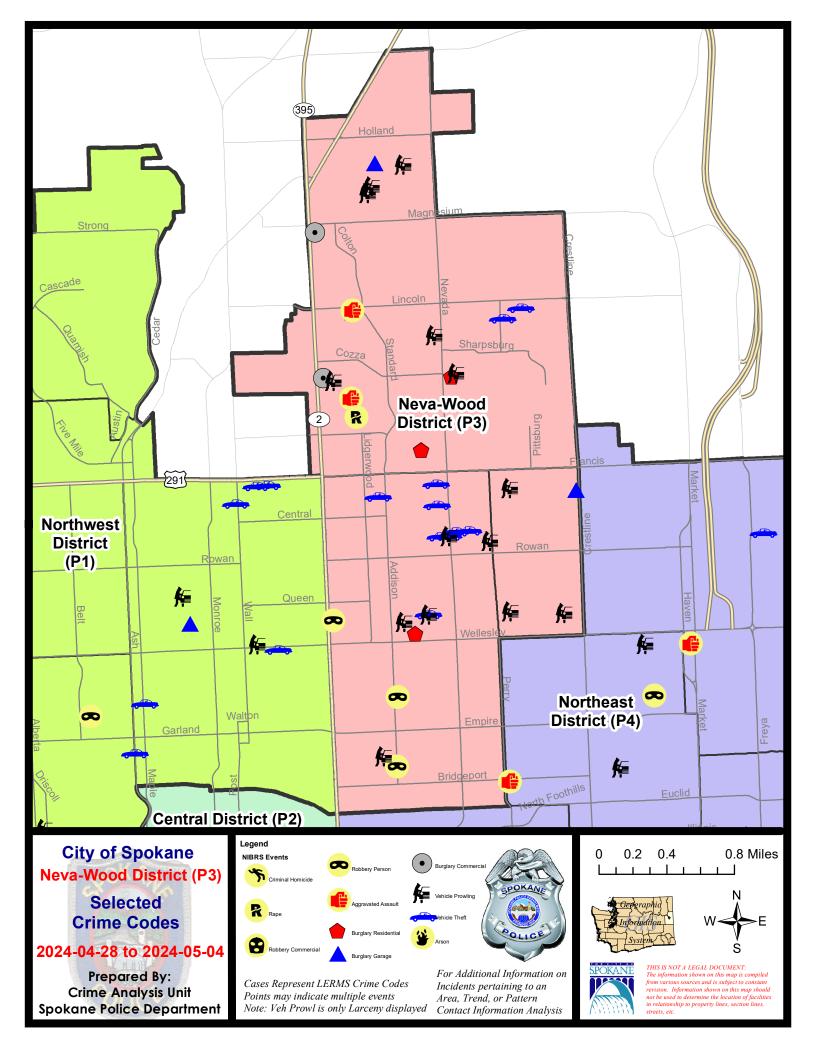

#### NE - Neva-Wood District (P3)

# NE - Neva-Wood District (P3)

| A/C        | Offense Statute                            | <u>Address</u>                 | Reported Date | <u>Dist</u> |
|------------|--------------------------------------------|--------------------------------|---------------|-------------|
| <u>SPB</u> | 3NL                                        |                                |               |             |
| С          | BURGLARY 1D FROM RESIDENCE                 | 500 E ROCKWELL AVE             | 4/28/2024     | P4          |
| С          | RESIDENTIAL BURGLARY                       | 600 E BROAD AVE                | 5/1/2024      | P3          |
| Α          | ROBBERY 1D CARJACKING                      | E GLASS AVE / N ADDISON ST     | 4/28/2024     | P4          |
| С          | ROBBERY 1D PERSON                          | 500 E ROCKWELL AVE             | 4/28/2024     | P4          |
| С          | ROBBERY 1D PERSON                          | 4700 N DIVISION ST             | 5/3/2024      | P3          |
| С          | THEFT 2D FROM BUILDING                     | 200 E EVERETT AVE              | 5/1/2024      | P3          |
| С          | THEFT 2D FROM MOTOR VEHICLE                | 1300 E NEBRASKA AVE            | 5/3/2024      | P3          |
| С          | THEFT 3D ALL OTHER                         | E WELLESLEY AVE / N ADDISON ST | 4/28/2024     | Р3          |
| С          | THEFT 3D ALL OTHER                         | 400 E GARLAND AVE              | 5/4/2024      |             |
| С          | THEFT 3D FROM BUILDING                     | 1100 E PROVIDENCE AVE          | 4/29/2024     | P3          |
| С          | THEFT 3D FROM BUILDING                     | 5500 N DIVISION ST             | 4/30/2024     | Р3          |
| С          | THEFT 3D FROM MOTOR VEHICLE                | 300 E GORDON AVE               | 4/29/2024     | Р3          |
| С          | THEFT 3D FROM MOTOR VEHICLE                | 900 E JOSEPH AVE               | 5/1/2024      | Р3          |
| Α          | THEFT 3D FROM MOTOR VEHICLE                | 700 E OLYMPIC AVE              | 5/2/2024      | Р3          |
| С          | THEFT 3D SHOPLIFTING                       | 4700 N DIVISION ST             | 5/3/2024      | Р3          |
| С          | THEFT 3D VEHICLE PARTS AND ACCESSORIES     | 300 E QUEEN AVE                | 5/2/2024      | P3          |
| С          | THEFT OF A FIREARM FROM MOTOR VEHICLE      | 500 E WABASH AVE               | 4/28/2024     | P3          |
| С          | THEFT OF MOTOR VEHICLE                     | 800 E DECATUR AVE              | 4/28/2024     | P4          |
| С          | THEFT OF MOTOR VEHICLE                     | 1000 E JOSEPH AVE              | 4/28/2024     | P4          |
| Α          | THEFT OF MOTOR VEHICLE                     | 6000 N ASTOR ST                | 5/1/2024      | P3          |
| Α          | THEFT OF MOTOR VEHICLE                     | 900 E JOSEPH AVE               | 5/1/2024      | P3          |
| С          | THEFT OF MOTOR VEHICLE                     | 900 E JOSEPH AVE               | 5/1/2024      | P4          |
| Α          | THEFT OF MOTOR VEHICLE                     | 700 E OLYMPIC AVE              | 5/2/2024      | P3          |
| С          | THEFT OF MOTOR VEHICLE                     | 1100 E JOSEPH AVE              | 5/2/2024      | P4          |
| С          | THEFT OF MOTOR VEHICLE                     | 800 E BISMARK AVE              | 5/4/2024      | P4          |
| <u>SPB</u> | <u>3SH</u>                                 |                                |               |             |
| С          | ASSAULT 2D                                 | 200 E LINCOLN RD               | 5/2/2024      | P4          |
| С          | BURGLARY 2D COMMERCIAL                     | 7300 N DIVISION ST             | 4/30/2024     | P4          |
| С          | BURGLARY 2D COMMERCIAL                     | 0 E PINE RIDGE CT              | 5/1/2024      | P4          |
| С          | BURGLARY 2D GARAGE                         | 9200 N COLTON ST               | 4/29/2024     | P4          |
| С          | HARASSMENT FELONY WEAPON INVOLVED          | 7000 N COLTON ST               | 4/30/2024     | P4          |
| С          | MAIL THEFT                                 | 0 E WEILE AVE                  | 5/3/2024      | P3          |
| С          | RAPE 3D                                    |                                | 5/2/2024      | P4          |
| С          | RESIDENTIAL BURGLARY                       | 1000 E COZZA DR                | 4/28/2024     | P4          |
| С          | RESIDENTIAL BURGLARY                       | 700 E HOUSTON AVE              | 4/29/2024     | P4          |
| С          | RETAIL THEFT WITH SPECIAL CIRCUMSTANCES 3D | 7700 N DIVISION ST             | 5/4/2024      | P4          |
| Α          | THEFT 1D FROM MOTOR VEHICLE                | 200 E LINCOLN RD               | 4/29/2024     | P3          |
| С          | THEFT 2D FROM BUILDING                     | 1700 E FRANCIS AVE             | 5/1/2024      | P4          |
|            |                                            |                                |               |             |

| A/C        | Offense Statute                        | <u>Address</u>     | Reported Date | Dist |
|------------|----------------------------------------|--------------------|---------------|------|
| С          | THEFT 2D SHOPLIFTING                   | 9600 N NEWPORT HWY | 4/28/2024     |      |
| С          | THEFT 2D SHOPLIFTING                   | 9600 N NEWPORT HWY | 4/28/2024     |      |
| С          | THEFT 2D SHOPLIFTING                   | 9600 N NEWPORT HWY | 4/28/2024     |      |
| С          | THEFT 3D ALL OTHER                     | 9200 N NEVADA ST   | 5/1/2024      | P3   |
| С          | THEFT 3D ALL OTHER                     | 6700 N DIVISION ST | 5/3/2024      | P4   |
| С          | THEFT 3D ALL OTHER                     | 9200 N COLTON ST   | 5/4/2024      | P2   |
| С          | THEFT 3D FROM MOTOR VEHICLE            | 500 E JOANNE CT    | 4/28/2024     | Р3   |
| С          | THEFT 3D FROM MOTOR VEHICLE            | 9200 N NEVADA ST   | 4/29/2024     | Р3   |
| С          | THEFT 3D FROM MOTOR VEHICLE            | 500 E MAXINE AVE   | 4/29/2024     | P4   |
| С          | THEFT 3D FROM MOTOR VEHICLE            | 900 E CALKINS DR   | 4/29/2024     | P3   |
| С          | THEFT 3D FROM MOTOR VEHICLE            | 1100 E COZZA DR    | 4/30/2024     | P4   |
| С          | THEFT 3D FROM MOTOR VEHICLE            | 0 E WEILE AVE      | 5/1/2024      | Р3   |
| С          | THEFT 3D SHOPLIFTING                   | 9600 N NEWPORT HWY | 4/29/2024     | P4   |
| С          | THEFT 3D SHOPLIFTING                   | 6500 N NEVADA ST   | 4/30/2024     | Р3   |
| Α          | THEFT 3D SHOPLIFTING                   | 6500 N NEVADA ST   | 5/1/2024      | Р3   |
| С          | THEFT 3D SHOPLIFTING                   | 6500 N NEVADA ST   | 5/3/2024      | Р3   |
| С          | THEFT 3D SHOPLIFTING                   | 6600 N DIVISION ST | 4/30/2024     |      |
| С          | THEFT 3D SHOPLIFTING                   | 7700 N DIVISION ST | 5/2/2024      |      |
| С          | THEFT OF MOTOR VEHICLE                 | 1700 E LINCOLN RD  | 5/1/2024      | P4   |
| С          | THEFT OF MOTOR VEHICLE                 | 1700 E LINCOLN RD  | 5/2/2024      | P4   |
| <u>SPB</u> | <u>3WH</u>                             |                    |               |      |
| С          | BURGLARY 2D GARAGE                     | 2000 E DALKE AVE   | 4/30/2024     | P3   |
| С          | THEFT 3D ALL OTHER                     | 2000 E DALKE AVE   | 5/1/2024      | P4   |
| С          | THEFT 3D FROM MOTOR VEHICLE            | 1500 E DALKE AVE   | 5/2/2024      | P3   |
| С          | THEFT 3D FROM MOTOR VEHICLE            | 1800 E WABASH AVE  | 5/2/2024      | P3   |
| С          | THEFT 3D FROM MOTOR VEHICLE            | 1500 E OLYMPIC AVE | 5/4/2024      | P3   |
| С          | THEFT 3D VEHICLE PARTS AND ACCESSORIES | 2000 E DALKE AVE   | 4/29/2024     | Р3   |
|            |                                        |                    |               |      |