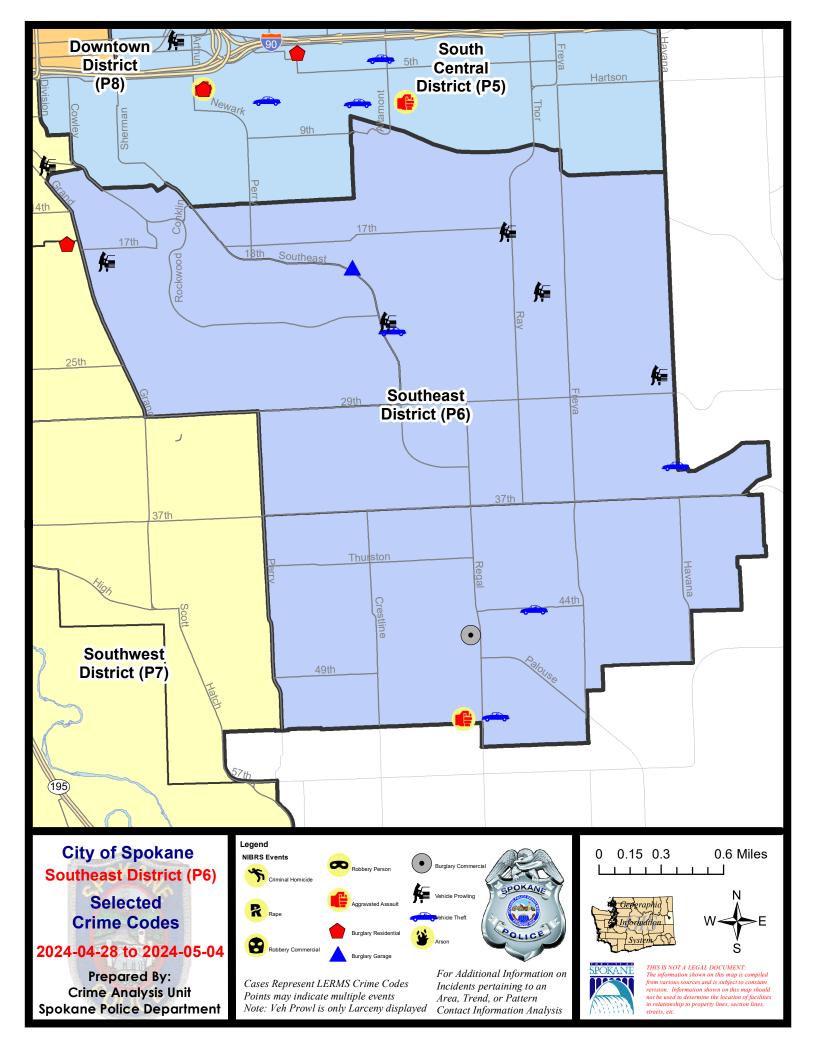

### SE - Southeast District (P6)

# **Preliminary IBR Counts**

|           |                                                                                                                  | 7 Da                            | ay Compari                 | ison                                      | 28 Day Comparison            |                                      |                                                           | YT                                       | YTD Comparison                  |                                                     |  |
|-----------|------------------------------------------------------------------------------------------------------------------|---------------------------------|----------------------------|-------------------------------------------|------------------------------|--------------------------------------|-----------------------------------------------------------|------------------------------------------|---------------------------------|-----------------------------------------------------|--|
| NIBRS Ca  | ategories (Part 1 Selected)                                                                                      | Current                         | Prior                      | Percent                                   | Current                      | Prior                                | Percent                                                   | Current                                  | Prior                           | Percent                                             |  |
| Violent   | Criminal Homicide Rape Robbery - Commercial Robbery - Person Aggravated Assault - Non DV Aggravated Assault - DV | 0<br>0<br>0<br>0<br>0           | 0<br>0<br>1<br>0<br>1      | -100.00%<br>-100.00%<br>0.00%             | 0<br>1<br>2<br>0<br>1<br>3   | 0<br>0<br>3<br>2<br>1                | -33.33%<br>-100.00%<br>0.00%                              | 0<br>2<br>7<br>5<br>6<br>8               | 1<br>3<br>1<br>0<br>8<br>7      | -100.00%<br>-33.33%<br>600.00%<br>-25.00%<br>14.29% |  |
| Property  | Violent Total:  Burglary - Residential  Burglary Garage  Burglary Commercial  Larceny  Vehicle Theft  Arson      | 1<br>0<br>1<br>1<br>9<br>4<br>0 | 1<br>0<br>1<br>7<br>2<br>0 | -66.67%  -100.00%  0.00%  28.57%  100.00% | 3<br>1<br>4<br>30<br>13<br>0 | 6 7 1 3 26 3 1                       | 16.67%  -57.14%  0.00%  33.33%  15.38%  333.33%  -100.00% | 18<br>8<br>9<br>146<br>26<br>1           | 13<br>14<br>9<br>192<br>28<br>0 | 38.46%<br>-42.86%<br>0.00%<br>-23.96%<br>-7.14%     |  |
| Prelimina | Property Total:  ry Part 1 Crime Totals:                                                                         | 15                              | 11                         | 36.36%                                    | 51                           | 41                                   | 24.39%                                                    | 236                                      | 256                             | -18.75%<br>-14.49%                                  |  |
|           | Current 7 Day Period:<br>Current 28 Day Period:<br>Current YTD Day Period:                                       | 4                               | 4/7/2024 -                 | 5/4/2024<br>5/4/2024<br>5/4/2024          | Prior 28                     | Pay Period<br>Day Perio<br>D Period: |                                                           | 4/21/2024 -<br>3/10/2024 -<br>1/1/2023 - | 4/6/2024                        |                                                     |  |

# SE - Southeast District (P6)

| A/C | Offense Statute                        | Address               | Reported Date | <u>Dist</u> |
|-----|----------------------------------------|-----------------------|---------------|-------------|
| SPC | 6LH                                    |                       |               |             |
| С   | BURGLARY 2D GARAGE                     | 2100 E SOUTHEAST BLVD | 4/30/2024     |             |
| С   | THEFT 2D FROM MOTOR VEHICLE            | 4200 E 28TH AVE       | 4/28/2024     | P6          |
| Α   | THEFT 3D FROM MOTOR VEHICLE            | 3100 E 17TH AVE       | 4/28/2024     | P6          |
| С   | THEFT 3D FROM MOTOR VEHICLE            | 2300 S SOUTHEAST BLVD | 4/29/2024     | P6          |
| С   | THEFT 3D FROM MOTOR VEHICLE            | 3300 E 21ST AVE       | 5/1/2024      | P6          |
| С   | THEFT 3D VEHICLE PARTS AND ACCESSORIES | 3100 S COOK ST        | 4/29/2024     | P6          |
| С   | THEFT OF MOTOR VEHICLE                 | 2300 S SOUTHEAST BLVD | 4/30/2024     | P6          |
| С   | THEFT OF MOTOR VEHICLE                 | 4200 E 35TH AVE       | 5/4/2024      | P6          |
| SPC | 6RW                                    |                       |               |             |
| С   | THEFT 3D ALL OTHER                     | 1700 E PINECREST RD   | 5/2/2024      | P6          |
| С   | THEFT 3D ALL OTHER                     | 700 E 27TH AVE        | 4/30/2024     |             |
| С   | THEFT 3D FROM MOTOR VEHICLE            | 300 E 18TH AVE        | 5/2/2024      |             |
| SPC | :6SG                                   |                       |               |             |
| С   | ASSAULT 2D                             | 2700 E 53RD AVE       | 4/28/2024     | P6          |
| С   | BURGLARY 2D COMMERCIAL                 | 4500 S REGAL ST       | 4/28/2024     | P6          |
| С   | THEFT 3D FROM BUILDING                 | 3200 E 55TH AVE       | 4/28/2024     | P6          |
| С   | THEFT OF MOTOR VEHICLE                 | 3000 E 53RD AVE       | 5/2/2024      | P6          |
| С   | THEFT OF MOTOR VEHICLE                 | 3200 E 44TH AVE       | 5/2/2024      | P6          |
|     |                                        |                       |               |             |