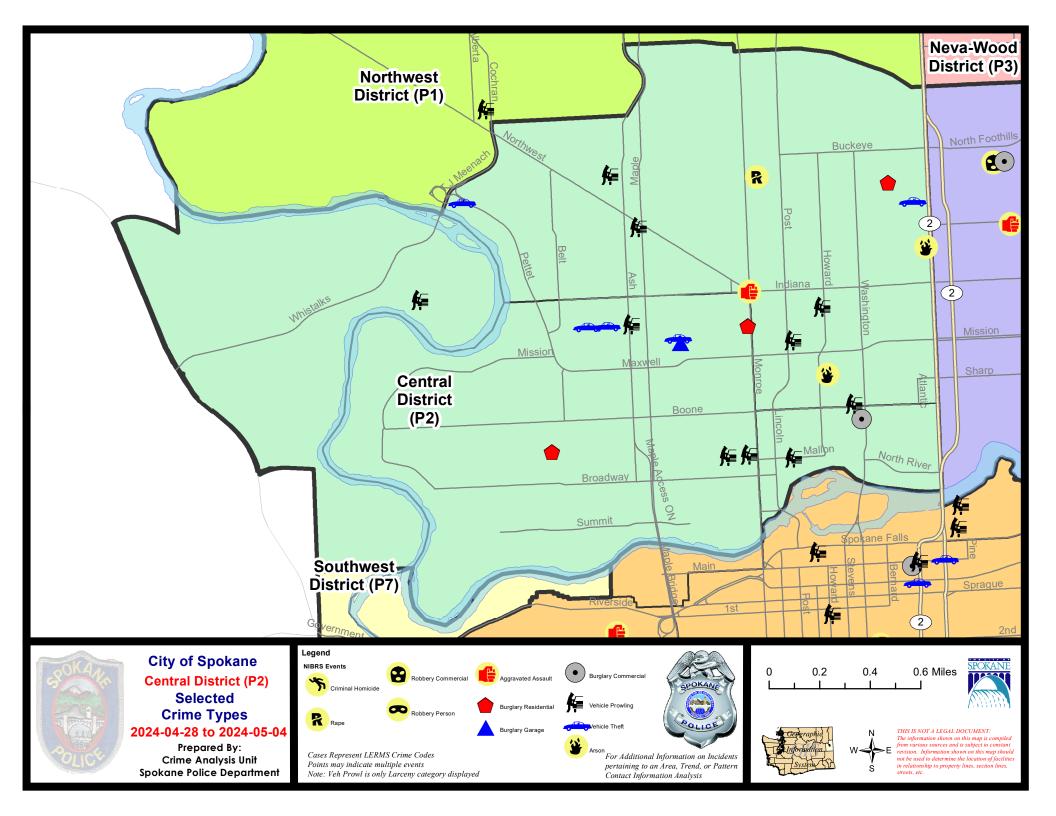

# NW - Central District (P2)

| A/C        | Offense Statute                            | <u>Address</u>              | Reported Date | <u>Dist</u> |
|------------|--------------------------------------------|-----------------------------|---------------|-------------|
| <u>SPA</u> | . <u>2EG</u>                               |                             |               |             |
| С          | ARSON 2D                                   | 2100 N DIVISION ST          | 4/29/2024     | P2          |
| С          | ARSON 2D                                   | 500 W SINTO AVE             | 5/2/2024      | P1          |
| С          | HARASSMENT FELONY WEAPON INVOLVED          | N MONROE ST / W INDIANA AVE | 4/30/2024     | P1          |
| С          | RAPE 2D                                    |                             | 5/4/2024      | P4          |
| Α          | RESIDENTIAL BURGLARY                       | 2500 N NORMANDIE ST         | 5/1/2024      | P1          |
| С          | TAKING MOTOR VEHICLE WITHOUT PERMISSION 2D | 2500 N PETTET DR            | 4/28/2024     | P1          |
| С          | THEFT 1D FROM BUILDING                     | 1800 N WALL ST              | 4/30/2024     |             |
| С          | THEFT 2D FROM BUILDING                     | 1800 N WALL ST              | 4/29/2024     | P2          |
| С          | THEFT 2D FROM MOTOR VEHICLE                | 1700 N HOWARD ST            | 4/28/2024     | P1          |
| С          | THEFT 2D FROM MOTOR VEHICLE                | 700 W SPOFFORD AVE          | 4/29/2024     | P2          |
| С          | THEFT 2D FROM MOTOR VEHICLE                | 1700 W CHELAN AVE           | 4/30/2024     | P2          |
| С          | THEFT 3D FROM MOTOR VEHICLE                | 400 W BOONE AVE             | 5/1/2024      | P2          |
| С          | THEFT 3D FROM MOTOR VEHICLE                | 1600 W NORTHWEST BLVD       | 4/29/2024     |             |
| С          | THEFT 3D SHOPLIFTING                       | 1600 W NORTHWEST BLVD       | 4/30/2024     |             |
| С          | THEFT 3D SHOPLIFTING                       | 1600 W NORTHWEST BLVD       | 4/30/2024     |             |
| С          | THEFT 3D VEHICLE PARTS AND ACCESSORIES     | 900 W NORA AVE              | 4/30/2024     | P2          |
| С          | THEFT OF MOTOR VEHICLE                     | 2400 N ATLANTIC ST          | 4/29/2024     | P1          |
| SPA        | <u> 2RS</u>                                |                             |               |             |
| Α          | BURGLARY 2D COMMERCIAL                     | 400 W BOY SCOUT WAY         | 5/4/2024      | P2          |
| С          | THEFT 3D FROM MOTOR VEHICLE                | W MALLON AVE / N POST ST    | 4/29/2024     |             |
| SPA        | .2WC                                       |                             |               |             |
| Α          | BURGLARY 2D GARAGE                         | 1400 W SPOFFORD AVE         | 5/3/2024      | P2          |
| С          | RESIDENTIAL BURGLARY                       | 1000 W AUGUSTA AVE          | 5/3/2024      | P1          |
| С          | RESIDENTIAL BURGLARY                       | 2100 W DEAN AVE             | 5/3/2024      | P1          |
| С          | THEFT 2D FROM MOTOR VEHICLE                | 900 N MONROE ST             | 5/2/2024      | P2          |
| С          | THEFT 3D ALL OTHER                         | 2100 W SHARP AVE            | 4/30/2024     | P2          |
| С          | THEFT 3D ALL OTHER                         | 2700 W MALLON AVE           | 5/3/2024      | P2          |
| С          | THEFT 3D FROM BUILDING                     | 1900 W MAXWELL AVE          | 5/1/2024      | P2          |
| С          | THEFT 3D FROM MOTOR VEHICLE                | 1100 W MALLON AVE           | 4/30/2024     | P2          |
| С          | THEFT 3D FROM MOTOR VEHICLE                | 1700 N ASH ST               | 5/1/2024      | P2          |
| С          | THEFT 3D SHOPLIFTING                       | 1000 W SUMMIT PKWY          | 5/4/2024      | P1          |
| С          | THEFT 3D VEHICLE PARTS AND ACCESSORIES     | 1700 N ASH ST               | 5/1/2024      | P2          |
| С          | THEFT OF MOTOR VEHICLE                     | 1900 W AUGUSTA AVE          | 4/28/2024     | P2          |
| С          | THEFT OF MOTOR VEHICLE                     | 1800 W AUGUSTA AVE          | 5/1/2024      | P2          |
| С          | THEFT OF MOTOR VEHICLE                     | 1400 W SPOFFORD AVE         | 5/3/2024      | P1          |
| SPA        | 2WH                                        |                             |               |             |
| С          | THEFT 2D FROM BUILDING                     | 4100 W WHISTALKS WAY        | 5/1/2024      | P1          |