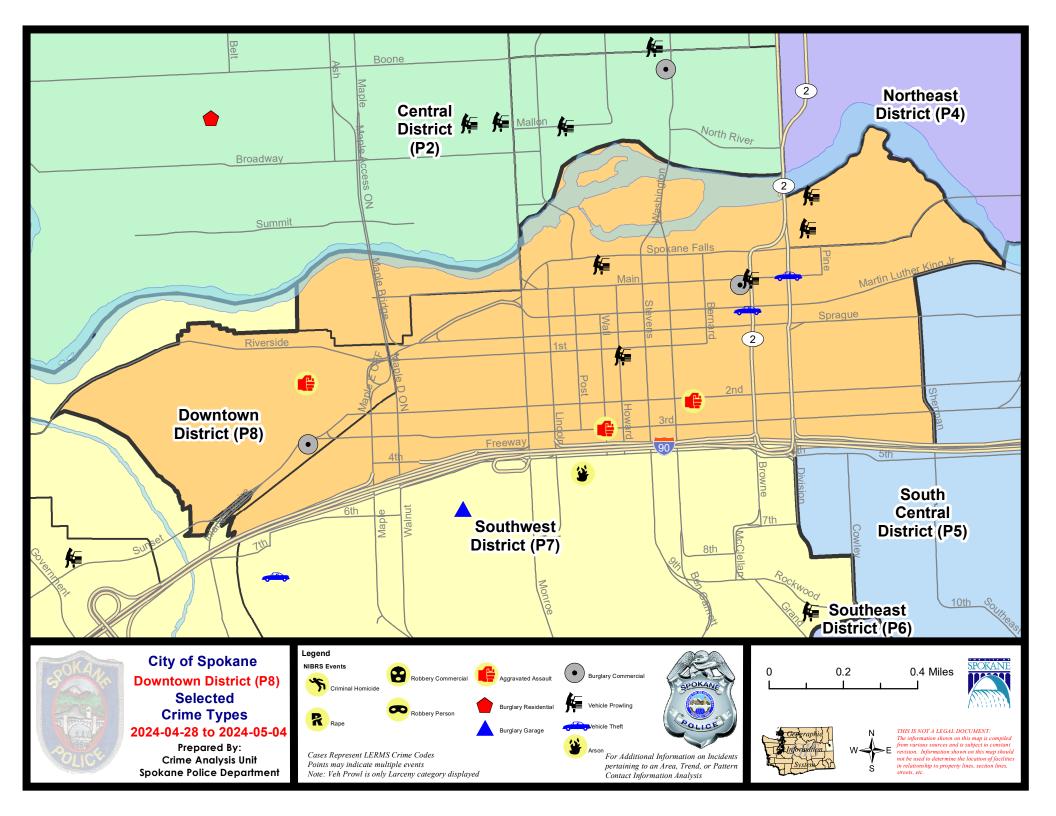

nt YTD Day Period:                                       | 4                          | 4/7/2024 -                 | - 5/4/2024<br>- 5/4/2024<br>- 5/4/2024   | Prior 28                     | ay Period<br>Day Perio<br>D Period: |                               | 4/21/2024 -<br>3/10/2024 -<br>1/1/2023 - | 4/6/2024                       |                                                            |  |

Prepared by SPD Crime Analysis Office - Monday, May 6, 2024

NOTE: SPD moved from UCR to the NIBRS reporting standard on 10/4/16 following the transition to a new RMS System. Numbers on CompStat reports prior to this date should not be used as a comparison to those on this report. Additional info on these reporting standards can be found on the FBI website: https://ucr.fbi.gov/nibrs-overview





# SW - Downtown District (P8)



| A/C | Offense Statute                            | <u>Address</u>             | Reported Date | <u>Dist</u> |
|-----|--------------------------------------------|----------------------------|---------------|-------------|
| SPD | <b>28BA</b>                                |                            |               |             |
| С   | BURGLARY 2D COMMERCIAL                     | 1800 W SUNSET BLVD         | 5/3/2024      | P8          |
| С   | HARASSMENT FELONY WEAPON INVOLVED          | 1800 W PACIFIC AVE         | 5/4/2024      | P8          |
| SPD | DSEC                                       |                            |               |             |
| С   | THEFT 2D FROM BUILDING                     | 100 E 3RD AVE              | 5/4/2024