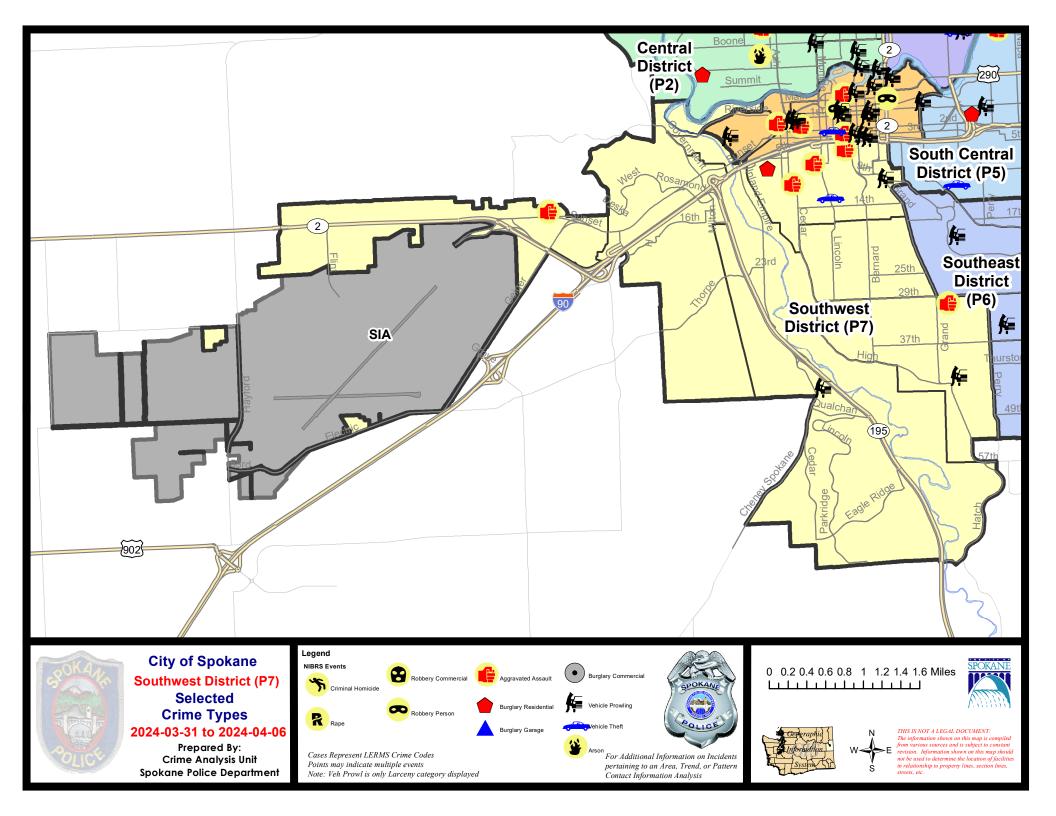

#### **SW - Southwest District (P7)**

### **Preliminary IBR Counts**

|           | 7 Day Compa                 |         | ay Compan  | nparison 2 |           | 28 Day Comparison |         | YTD Comparison |             |          |
|-----------|-----------------------------|---------|------------|------------|-----------|-------------------|---------|----------------|-------------|----------|
| NIBRS Ca  | ategories (Part 1 Selected) | Current | Prior      | Percent    | Current   | Prior             | Percent | Current        | Prior       | Percent  |
| Violent   | Criminal Homicide           | 0       | 0          |            | 0         | 0                 |         | 0              | 2           | -100.00% |
|           | Rape                        | 0       | 0          |            | 2         | 1                 | 100.00% | 5              | 6           | -16.67%  |
|           | Robbery - Commercial        | 0       | 1          | -100.00%   | 1         | 0                 |         | 1              | 4           | -75.00%  |
|           | Robbery - Person            | 0       | 0          |            | 0         | 0                 |         | 0              | 3           | -100.00% |
|           | Aggravated Assault - Non DV | 3       | 0          |            | 3         | 3                 | 0.00%   | 6              | 15          | -60.00%  |
|           | Aggravated Assault - DV     | 2       | 1          | 100.00%    | 5         | 3                 | 66.67%  | 12             | 7           | 71.43%   |
|           | Violent Total:              | 5       | 2          | 150.00%    | 11        | 7                 | 57.14%  | 24             | 37          | -35.14%  |
| Property  | Burglary - Residential      | 1       | 2          | -50.00%    | 7         | 3                 | 133.33% | 18             | 20          | -10.00%  |
|           | Burglary Garage             | 0       | 0          |            | 2         | 3                 | -33.33% | 8              | 11          | -27.27%  |
|           | Burglary Commercial         | 0       | 0          |            | 1         | 1                 | 0.00%   | 5              | 3           | 66.67%   |
|           | Larceny                     | 7       | 13         | -46.15%    | 46        | 51                | -9.80%  | 155            | 239         | -35.15%  |
|           | Vehicle Theft               | 1       | 0          |            | 7         | 6                 | 16.67%  | 25             | 35          | -28.57%  |
|           | Arson                       | 0       | 0          |            | 0         | 0                 |         | 0              | 0           |          |
|           | Property Total:             | 9       | 15         | -40.00%    | 63        | 64                | -1.56%  | 211            | 308         | -31.49%  |
| Prelimina | ry Part 1 Crime Totals:     | 14      | 17         | -17.65%    | 74        | 71                | 4.23%   | 235            | 345         | -31.88%  |
|           | Current 7 Day Period:       | 3/      | /31/2024 · | - 4/6/2024 | Prior 7 D | ay Period         | :       | 3/24/2024 -    | - 3/30/2024 |          |
|           | Current 28 Day Period:      | 3/      | 10/2024    | - 4/6/2024 | Prior 28  | Day Perio         | d:      | 2/11/2024 -    | 3/9/2024    |          |
|           | Current YTD Day Period:     | ,       | 1/1/2024   | - 4/6/2024 | Prior YT  | D Period:         |         | 1/1/2023 -     | 4/6/2023    |          |

## SE - Southwest District (P7)

| A/C | Offense Statute                   | <u>Address</u>           | Reported Date | <u>Dist</u> |
|-----|-----------------------------------|--------------------------|---------------|-------------|
| SPC | 7CH                               |                          |               |             |
| С   | ASSAULT 2D                        | 1400 W 10TH AVE          | 4/2/2024      | P8          |
| С   | ASSAULT 2D                        | 1100 W 7TH AVE           | 4/4/2024      | P7          |
| С   | HARASSMENT FELONY WEAPON INVOLVED | W 5TH AVE / S HOWARD ST  | 4/3/2024      | P8          |
| С   | RESIDENTIAL BURGLARY              | 700 S OAK ST             | 4/4/2024      | P7          |
| С   | THEFT 2D FROM BUILDING            | 600 S STEVENS ST         | 4/4/2024      | P8          |
| С   | THEFT 2D FROM MOTOR VEHICLE       | 0 W ROCKWOOD BLVD        | 3/31/2024     | P7          |
| С   | THEFT 3D FROM BUILDING            | 100 W 8TH AVE            | 4/4/2024      | P7          |
| С   | THEFT 3D SHOPLIFTING              | 900 S MONROE ST          | 4/4/2024      | P7          |
| С   | THEFT OF MOTOR VEHICLE            | 1200 S MONROE ST         | 3/31/2024     | P7          |
| SPC | 7CS                               |                          |               |             |
| С   | ASSAULT 1D                        | 800 E 29TH AVE           | 4/4/2024      | P8          |
| С   | THEFT 3D FROM MOTOR VEHICLE       | 4100 S GARFIELD ST       | 3/31/2024     | P7          |
| SPC | 7LC                               |                          |               |             |
| С   | THEFT 2D FROM MOTOR VEHICLE       | 4200 S CHENEY SPOKANE RD | 3/31/2024     | P7          |
| SPC | 7WH                               |                          |               |             |
| С   | MAIL THEFT                        | 1100 S WESTCLIFF PL      | 4/5/2024      | P7          |
| SPC | 7WP                               |                          |               |             |
| С   | ASSAULT 2D                        | 5300 W SUNSET HWY        | 4/5/2024      | P8          |