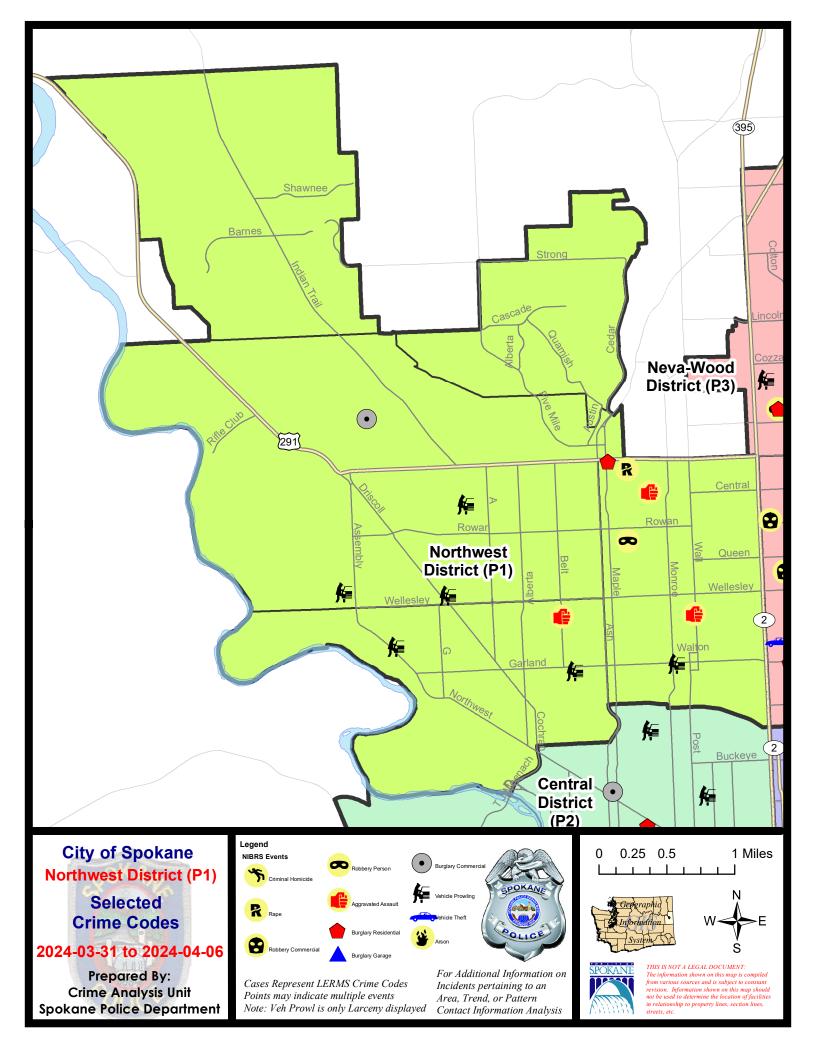

#### **NW - Northwest District (P1)**

## NW - Northwest District (P1)

| A/C        | Offense Statute                        | <u>Address</u>        | Reported Date | <u>Dist</u> |
|------------|----------------------------------------|-----------------------|---------------|-------------|
| SPA        | 1AD                                    |                       |               |             |
| С          | ASSAULT 2D                             | 2200 W WELLESLEY AVE  | 4/1/2024      | P1          |
| С          | MAIL THEFT                             | 3100 N LINDEKE ST     | 4/3/2024      | P1          |
| С          | THEFT 2D FROM BUILDING                 | 3200 W CLEVELAND AVE  | 4/2/2024      | P1          |
| С          | THEFT 3D ALL OTHER                     | 3200 N COLUMBIA CIR   | 4/5/2024      | P1          |
| С          | THEFT 3D FROM BUILDING                 | 3000 W LONGFELLOW AVE | 4/1/2024      |             |
| С          | THEFT 3D FROM MOTOR VEHICLE            | 2000 W GARLAND AVE    | 4/2/2024      | P1          |
| Α          | THEFT 3D FROM MOTOR VEHICLE            | 3900 W ROCKWELL AVE   | 4/4/2024      | P1          |
| С          | THEFT OF A FIREARM FROM BUILDING       | 5100 W HOFFMAN PL     | 3/31/2024     | P1          |
| <u>SPA</u> | <u>1BS</u>                             |                       |               |             |
| С          | BURGLARY 2D COMMERCIAL                 | 4100 W WOODSIDE AVE   | 4/2/2024      | P1          |
| <u>SPA</u> | <u>11T</u>                             |                       |               |             |
| С          | THEFT 1D FROM BUILDING                 | 9700 N NINE MILE RD   | 4/4/2024      | P1          |
| С          | THEFT 2D ALL OTHER                     | 4700 W DEREK AVE      | 4/5/2024      | P1          |
| <u>SPA</u> | <u>1NH</u>                             |                       |               |             |
| С          | ASSAULT 2D                             | 4400 N WALL ST        | 4/3/2024      | P1          |
| С          | ASSAULT 2D                             | 1100 W CENTRAL AVE    | 4/4/2024      | P1          |
| С          | RAPE 2D                                |                       | 3/31/2024     | P4          |
| С          | RESIDENTIAL BURGLARY                   | 6200 N MAPLE ST       | 4/1/2024      | P1          |
| С          | ROBBERY 1D PERSON                      | 5300 N CEDAR ST       | 3/31/2024     | P1          |
| С          | THEFT 1D FROM BUILDING                 | 400 W GORDON AVE      | 4/2/2024      | P1          |
| С          | THEFT 2D ALL OTHER                     | 3900 N MAPLE ST       | 4/5/2024      | P1          |
| Α          | THEFT 3D FROM MOTOR VEHICLE            | 900 W GARLAND AVE     | 3/31/2024     | P1          |
| С          | THEFT OF A FIREARM FROM BUILDING       | 4200 N POST ST        | 4/4/2024      | P1          |
| <u>SPA</u> | 1NW                                    |                       |               |             |
| С          | MAIL THEFT                             | 5500 N DRISCOLL BLVD  | 4/4/2024      | P1          |
| С          | MAIL THEFT                             | 3900 W ROWAN AVE      | 4/4/2024      | P1          |
| С          | THEFT 2D ALL OTHER                     | 5800 N SUTHERLIN ST   | 4/1/2024      | P1          |
| С          | THEFT 3D FROM MOTOR VEHICLE            | 3100 W CENTRAL AVE    | 3/31/2024     | P1          |
| С          | THEFT 3D FROM MOTOR VEHICLE            | 4700 N DRISCOLL BLVD  | 4/3/2024      | P1          |
| С          | THEFT 3D VEHICLE PARTS AND ACCESSORIES | 5700 N ASSEMBLY ST    | 4/3/2024      |             |
| С          | THEFT OF A FIREARM FROM MOTOR VEHICLE  | 4800 N ASSEMBLY ST    | 4/5/2024      | P1          |
|            |                                        |                       |               |             |