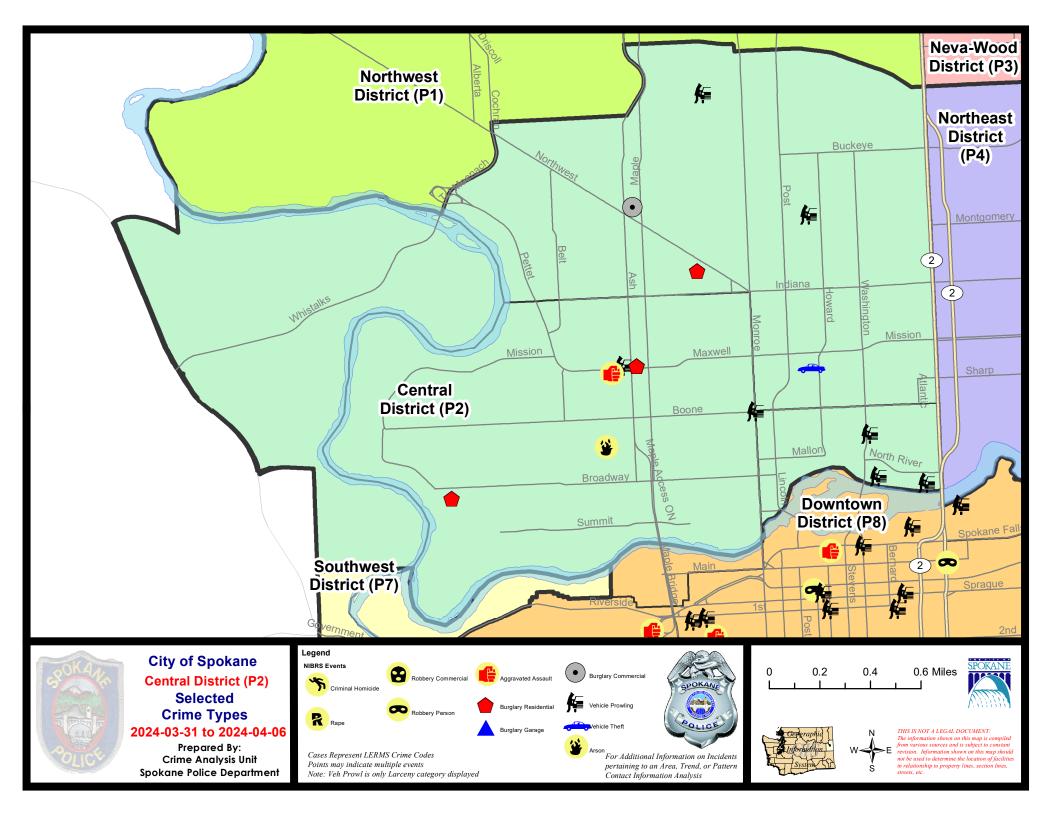

## **NW - North Central District (P2)**

## NW - Central District (P2)

| A/C | Offense Statute                        | <u>Address</u>            | Reported Date | <u>Dist</u> |
|-----|----------------------------------------|---------------------------|---------------|-------------|
| SPA | . <u>2EG</u>                           |                           |               |             |
| С   | MAIL THEFT                             | 300 W CARLISLE AVE        | 4/2/2024      | P2          |
| С   | MAIL THEFT                             | 300 W EUCLID AVE          | 4/3/2024      | P1          |
| С   | RESIDENTIAL BURGLARY                   | 2000 N ADAMS ST           | 4/6/2024      | P1          |
| С   | SHOPLIFTING BURGLARY                   | 1600 W NORTHWEST BLVD     | 4/2/2024      | P1          |
| С   | THEFT 2D FROM MOTOR VEHICLE            | 600 W CARLISLE AVE        | 4/2/2024      | P1          |
| С   | THEFT 2D FROM MOTOR VEHICLE            | 3100 N JEFFERSON ST       | 4/6/2024      | P2          |
| С   | THEFT 3D FROM BUILDING                 | 1600 W NORTHWEST BLVD     | 4/3/2024      | P2          |
| С   | THEFT 3D FROM BUILDING                 | 2200 N ASH ST             | 4/4/2024      | P2          |
| С   | THEFT 3D FROM BUILDING                 | 0 W MISSION AVE           | 4/6/2024      | P2          |
| С   | THEFT 3D SHOPLIFTING                   | 1700 W NORTHWEST BLVD     | 4/4/2024      | P2          |
| С   | THEFT 3D SHOPLIFTING                   | 1600 W NORTHWEST BLVD     | 4/4/2024      |             |
| С   | THEFT 3D VEHICLE PARTS AND ACCESSORIES | 2400 W CLEVELAND AVE      | 4/1/2024      | P2          |
| С   | THEFT OF MOTOR VEHICLE                 | 600 W SINTO AVE           | 4/5/2024      | P2          |
| SPA | 2RS                                    |                           |               |             |
| С   | THEFT 1D FROM MOTOR VEHICLE            | 900 N WASHINGTON ST       | 4/3/2024      | P2          |
| С   | THEFT 2D FROM MOTOR VEHICLE            | 100 W NORTH RIVER DR      | 4/1/2024      | P2          |
| С   | THEFT 3D FROM MOTOR VEHICLE            | N MONROE ST / W BOONE AVE | 4/5/2024      | P1          |
| С   | THEFT 3D FROM MOTOR VEHICLE            | 300 W NORTH RIVER DR      | 4/6/2024      | P2          |
| SPA | .2WC                                   |                           |               |             |
| С   | ARSON 1D                               | 1800 W DEAN AVE           | 3/31/2024     | P1          |
| С   | IBR Purposes Only - Aggravated Assault | 1800 W MAXWELL AVE        | 4/3/2024      | P1          |
| Α   | RESIDENTIAL BURGLARY                   | 2700 W COLLEGE AVE        | 4/1/2024      | P1          |
| С   | RESIDENTIAL BURGLARY                   | 1600 W MAXWELL AVE        | 4/4/2024      | P1          |
| С   | RESIDENTIAL BURGLARY                   | 1600 W MAXWELL AVE        | 4/5/2024      | P1          |
| Α   | THEFT 3D FROM MOTOR VEHICLE            | 1700 W MAXWELL AVE        | 4/6/2024      | P2          |