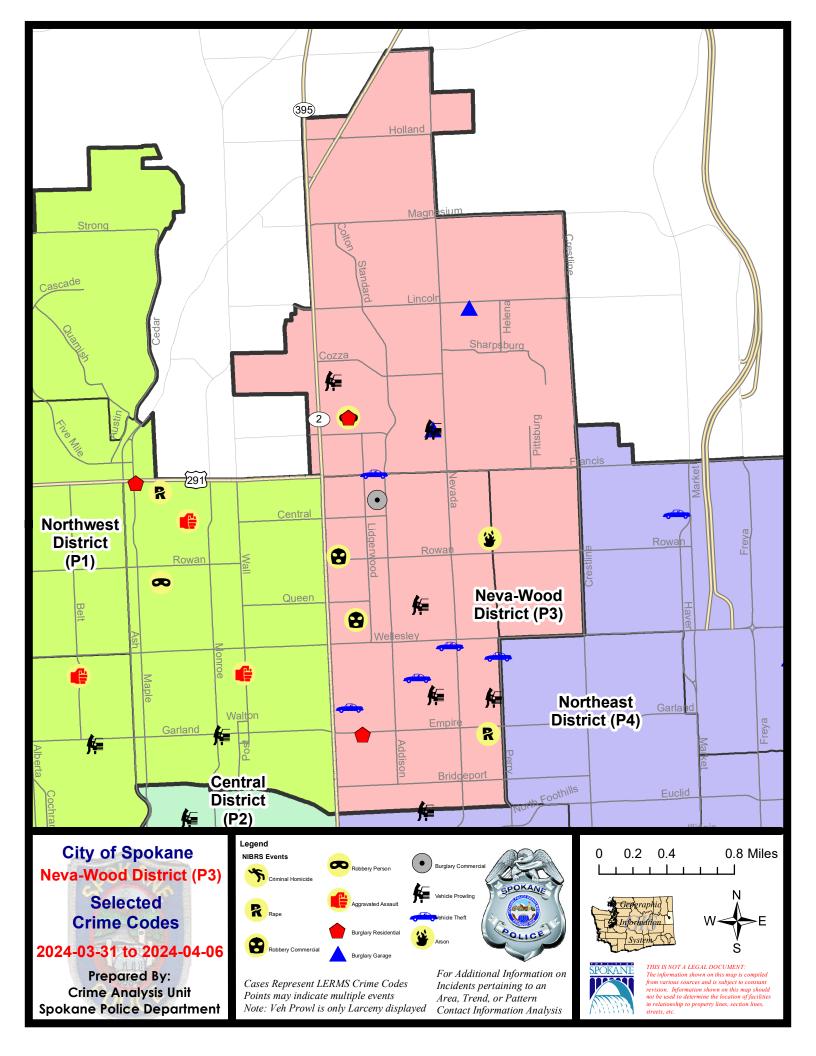

#### **NE - Neva-Wood District (P3)**

NE - Neva-Wood District (P3)

| A/C | Offense Statute                            | Address                      | Reported Date | <u>Dist</u> |
|-----|--------------------------------------------|------------------------------|---------------|-------------|
| SPB | 3 <u>NL</u>                                |                              |               |             |
| С   | ARSON 1D                                   | 5600 N PERRY ST              | 4/1/2024      | P4          |
| С   | BURGLARY 2D COMMERCIAL                     | 6000 N ASTOR ST              | 4/1/2024      | P4          |
| С   | RAPE OF A CHILD 1D                         |                              | 3/31/2024     | P4          |
| С   | RESIDENTIAL BURGLARY                       | 100 E EMPIRE AVE             | 4/1/2024      | P3          |
| С   | ROBBERY 2D COMMERCIAL                      | 5500 N DIVISION ST           | 4/4/2024      | P4          |
| С   | ROBBERY 2D COMMERCIAL                      | 4700 N DIVISION ST           | 4/6/2024      | P2          |
| С   | TAKING MOTOR VEHICLE WITHOUT PERMISSION 2D | 600 E LONGFELLOW AVE         | 4/3/2024      | P6          |
| С   | THEFT 2D FROM BUILDING                     | 500 E GARLAND AVE            | 4/5/2024      | P3          |
| С   | THEFT 2D FROM MOTOR VEHICLE                | 700 E ROCKWELL AVE           | 4/5/2024      | P3          |
| С   | THEFT 3D ALL OTHER                         | 5900 N WISCOMB ST            | 4/3/2024      | P3          |
| Α   | THEFT 3D FROM MOTOR VEHICLE                | 1300 E LACROSSE AVE          | 4/1/2024      | P3          |
| С   | THEFT 3D FROM MOTOR VEHICLE                | 600 E QUEEN AVE              | 4/4/2024      | P4          |
| С   | THEFT 3D SHOPLIFTING                       | 5500 N DIVISION ST           | 3/31/2024     | P3          |
| С   | THEFT 3D SHOPLIFTING                       | 5800 N DIVISION ST           | 3/31/2024     | P3          |
| С   | THEFT 3D VEHICLE PARTS AND ACCESSORIES     | 1100 E NEBRASKA AVE          | 4/4/2024      | P4          |
| С   | THEFT 3D VEHICLE PARTS AND ACCESSORIES     | N WISCOMB ST / E FRANCIS AVE | 4/4/2024      | P4          |
| С   | THEFT OF MOTOR VEHICLE                     | 900 E HOFFMAN AVE            | 4/1/2024      | P4          |
| Α   | THEFT OF MOTOR VEHICLE                     | N ASTOR ST / E FRANCIS AVE   | 4/1/2024      | P4          |
| Α   | THEFT OF MOTOR VEHICLE                     | 1300 E PRINCETON AVE         | 4/3/2024      | P4          |
| С   | THEFT OF MOTOR VEHICLE                     | 0 E LACROSSE AVE             | 4/5/2024      | P4          |
| SPB | 3SH                                        |                              |               |             |
| С   | BURGLARY 1D FROM RESIDENCE                 | 200 E WEDGEWOOD AVE          | 3/31/2024     | P4          |
| С   | BURGLARY 2D GARAGE                         | 800 E LYONS AVE              | 4/1/2024      | P4          |
| С   | BURGLARY 2D GARAGE                         | 7800 N MORTON ST             | 4/6/2024      | P3          |
| С   | ROBBERY 1D PERSON                          | 200 E WEDGEWOOD AVE          | 3/31/2024     | P4          |
| С   | THEFT 2D FROM BUILDING                     | 600 E HOLLAND AVE            | 4/1/2024      | P3          |
| С   | THEFT 2D FROM BUILDING                     | 8400 N NEVADA ST             | 4/6/2024      | P3          |
| С   | THEFT 2D FROM MOTOR VEHICLE                | 800 E LYONS AVE              | 4/3/2024      | P3          |
| С   | THEFT 3D ALL OTHER                         | 6900 N DAKOTA ST             | 4/2/2024      | P3          |
| С   | THEFT 3D ALL OTHER                         | 9200 N COLTON ST             | 4/5/2024      | P3          |
| С   | THEFT 3D FROM BUILDING                     | 6500 N NEVADA ST             | 3/31/2024     | P4          |
| С   | THEFT 3D FROM BUILDING                     | 1000 E COZZA DR              | 4/2/2024      | P4          |
| С   | THEFT 3D FROM BUILDING                     | 1500 E BEACON LN             | 4/4/2024      | P3          |
| Α   | THEFT 3D FROM MOTOR VEHICLE                | 800 E LYONS AVE              | 4/3/2024      | P4          |
| С   | THEFT 3D FROM MOTOR VEHICLE                | 0 E WEILE AVE                | 4/4/2024      | P4          |
| С   | THEFT 3D SHOPLIFTING                       | 9200 N COLTON ST             | 4/1/2024      | P1          |
| С   | THEFT 3D SHOPLIFTING                       | 8600 N NEVADA ST             | 4/4/2024      | P3          |
| С   | THEFT 3D SHOPLIFTING                       | 9600 N NEWPORT HWY           | 4/1/2024      |             |
|     |                                            |                              |               |             |

| A/C | Offense Statute                        | Address            | Reported Date | <u>Dist</u> |
|-----|----------------------------------------|--------------------|---------------|-------------|
| С   | THEFT 3D SHOPLIFTING                   | 7500 N DIVISION ST | 4/3/2024      |             |
| С   | THEFT 3D SHOPLIFTING                   | 9600 N NEWPORT HWY | 4/4/2024      |             |
| С   | THEFT 3D VEHICLE PARTS AND ACCESSORIES | 7800 N MORTON ST   | 4/6/2024      | P3          |