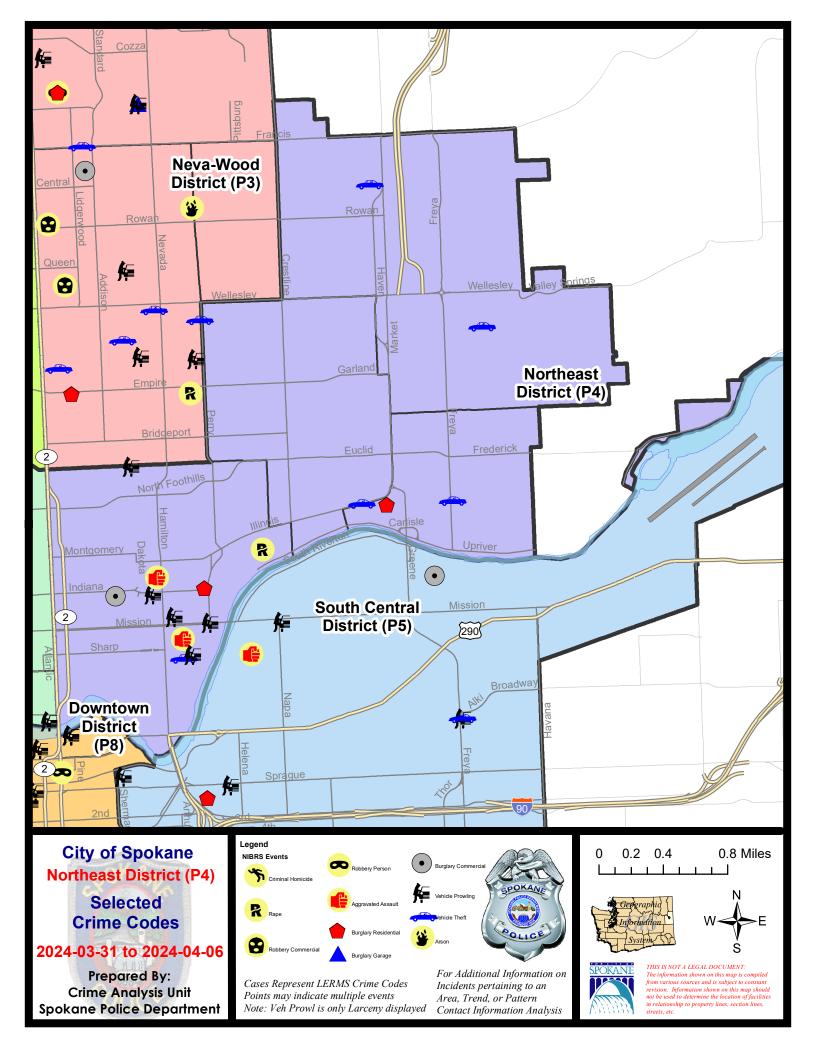

## **NE - Northeast District (P4)**

## **Preliminary IBR Counts**

|           |                                                                                                                  | 7 Da                       | ay Compan              | ison                                    | 28 D                         | ay Compa                             | rison                                                        | YT                                       | D Comparis                    | on                                                         |
|-----------|------------------------------------------------------------------------------------------------------------------|----------------------------|------------------------|-----------------------------------------|------------------------------|--------------------------------------|--------------------------------------------------------------|------------------------------------------|-------------------------------|------------------------------------------------------------|
| NIBRS Ca  | ategories (Part 1 Selected)                                                                                      | Current                    | Prior                  | Percent                                 | Current                      | Prior                                | Percent                                                      | Current                                  | Prior                         | Percent                                                    |
| Violent   | Criminal Homicide Rape Robbery - Commercial Robbery - Person Aggravated Assault - Non DV Aggravated Assault - DV | 0<br>1<br>0<br>0<br>2<br>0 | 0 0 0 0 2 1            | 0.00%                                   | 1<br>1<br>1<br>3<br>9<br>3   | 0<br>2<br>4<br>3<br>10<br>2          | -50.00%<br>-75.00%<br>0.00%<br>-10.00%<br>50.00%             | 2<br>4<br>8<br>9<br>29<br>10             | 2<br>10<br>4<br>9<br>19<br>14 | 0.00%<br>-60.00%<br>100.00%<br>0.00%<br>52.63%<br>-28.57%  |
| Property  | Burglary - Residential Burglary Garage Burglary Commercial Larceny Vehicle Theft Arson                           | 2<br>0<br>1<br>17<br>5     | 1<br>0<br>5<br>15<br>7 | 100.00%<br>-80.00%<br>13.33%<br>-28.57% | 6<br>1<br>9<br>79<br>22<br>3 | 8<br>4<br>8<br>92<br>24              | -25.00%<br>-75.00%<br>12.50%<br>-14.13%<br>-8.33%<br>200.00% | 27<br>15<br>27<br>309<br>70              | 46<br>13<br>17<br>273<br>75   | -41.30%<br>15.38%<br>58.82%<br>13.19%<br>-6.67%<br>600.00% |
|           | Property Total:                                                                                                  | 25                         | 28                     | -10.71%                                 | 120                          | 137                                  | -12.41%                                                      | 455                                      | 425                           | 7.06%                                                      |
| Prelimina | ry Part 1 Crime Totals:                                                                                          | 28                         | 31                     | -9.68%                                  | 138                          | 158                                  | -12.66%                                                      | 517                                      | 483                           | 7.04%                                                      |
|           | Current 7 Day Period:<br>Current 28 Day Period:<br>Current YTD Day Period:                                       | 3/                         | 10/2024                | 4/6/2024<br>4/6/2024<br>4/6/2024        | Prior 28                     | Day Period<br>Day Perio<br>D Period: |                                                              | 3/24/2024 -<br>2/11/2024 -<br>1/1/2023 - | 3/9/2024                      |                                                            |

## NE - Northeast District (P4)

| A/C | Offense Statute                            | Address                      | Reported Date | <u>Dist</u> |
|-----|--------------------------------------------|------------------------------|---------------|-------------|
| SPE | 34BE                                       |                              |               |             |
| С   | THEFT 3D ALL OTHER                         | 2500 E LONGFELLOW AVE        | 4/6/2024      | P4          |
| С   | THEFT 3D VEHICLE PARTS AND ACCESSORIES     | 2100 E NORTH CRESCENT AVE    | 3/31/2024     | P4          |
| С   | THEFT 3D VEHICLE PARTS AND ACCESSORIES     | 1700 E LONGFELLOW AVE        | 4/1/2024      | P4          |
| С   | THEFT 3D VEHICLE PARTS AND ACCESSORIES     | 2600 E WELLESLEY AVE         | 4/3/2024      | P4          |
| SPE | 34HI                                       |                              |               |             |
| С   | THEFT 2D ALL OTHER                         | 4000 E FRANCIS AVE           | 4/3/2024      | P4          |
| С   | THEFT 3D ALL OTHER                         | 2900 E COLUMBIA AVE          | 4/4/2024      | P4          |
| С   | THEFT 3D FROM BUILDING                     | 3000 E ROWAN AVE             | 3/31/2024     | P4          |
| С   | THEFT 3D VEHICLE PARTS AND ACCESSORIES     | 3700 N RALPH ST              | 4/5/2024      | P4          |
| С   | THEFT OF MOTOR VEHICLE                     | 2900 E COLUMBIA AVE          | 4/4/2024      | P4          |
| Α   | THEFT OF MOTOR VEHICLE                     | 3900 E RICH AVE              | 4/5/2024      | P4          |
| SPE | <u>84LO</u>                                |                              |               |             |
| С   | ASSAULT 2D                                 | 1000 E SINTO AVE             | 4/6/2024      | P4          |
| С   | BURGLARY 2D COMMERCIAL                     | 1800 N ADDISON ST            | 4/2/2024      | P4          |
| С   | RAPE 1D                                    |                              | 4/4/2024      | P6          |
| С   | RESIDENTIAL BURGLARY                       | 1200 E INDIANA AVE           | 4/4/2024      | P4          |
| С   | THEFT 2D ALL OTHER                         | 200 E MISSION AVE            | 4/4/2024      | P4          |
| С   | THEFT 2D ALL OTHER                         | 100 E BOONE AVE              | 4/4/2024      | P4          |
| С   | THEFT 3D FROM MOTOR VEHICLE                | 900 E MISSION AVE            | 3/31/2024     | P4          |
| С   | THEFT 3D FROM MOTOR VEHICLE                | E MISSION AVE / N PERRY ST   | 3/31/2024     | P4          |
| Α   | THEFT 3D FROM MOTOR VEHICLE                | 1200 N SUPERIOR ST           | 4/1/2024      | P4          |
| С   | THEFT 3D FROM MOTOR VEHICLE                | 800 E INDIANA AVE            | 4/6/2024      | P4          |
| С   | THEFT 3D SHOPLIFTING                       | 900 E MISSION AVE            | 4/2/2024      | P4          |
| С   | THEFT OF A FIREARM FROM MOTOR VEHICLE      | 600 E EUCLID AVE             | 4/3/2024      | P4          |
| С   | THEFT OF MOTOR VEHICLE                     | 1000 E BOONE AVE             | 3/31/2024     | P4          |
| С   | VEHICULAR ASSAULT                          | 2000 N HAMILTON ST           | 4/5/2024      | P7          |
| SPE | 34MI                                       |                              |               |             |
| С   | BURGLARY 1D FROM RESIDENCE                 | 2600 N MARKET ST             | 4/6/2024      | P4          |
| С   | TAKING MOTOR VEHICLE WITHOUT PERMISSION 2D | 3600 E MARIETTA AVE          | 4/5/2024      | P4          |
| С   | THEFT 2D VEHICLE PARTS AND ACCESSORIES     | N NELSON ST / E ILLINOIS AVE | 4/3/2024      | P4          |
| С   | THEFT OF MOTOR VEHICLE                     | N NELSON ST / E ILLINOIS AVE | 4/3/2024      | P4          |
|     |                                            |                              |               |             |