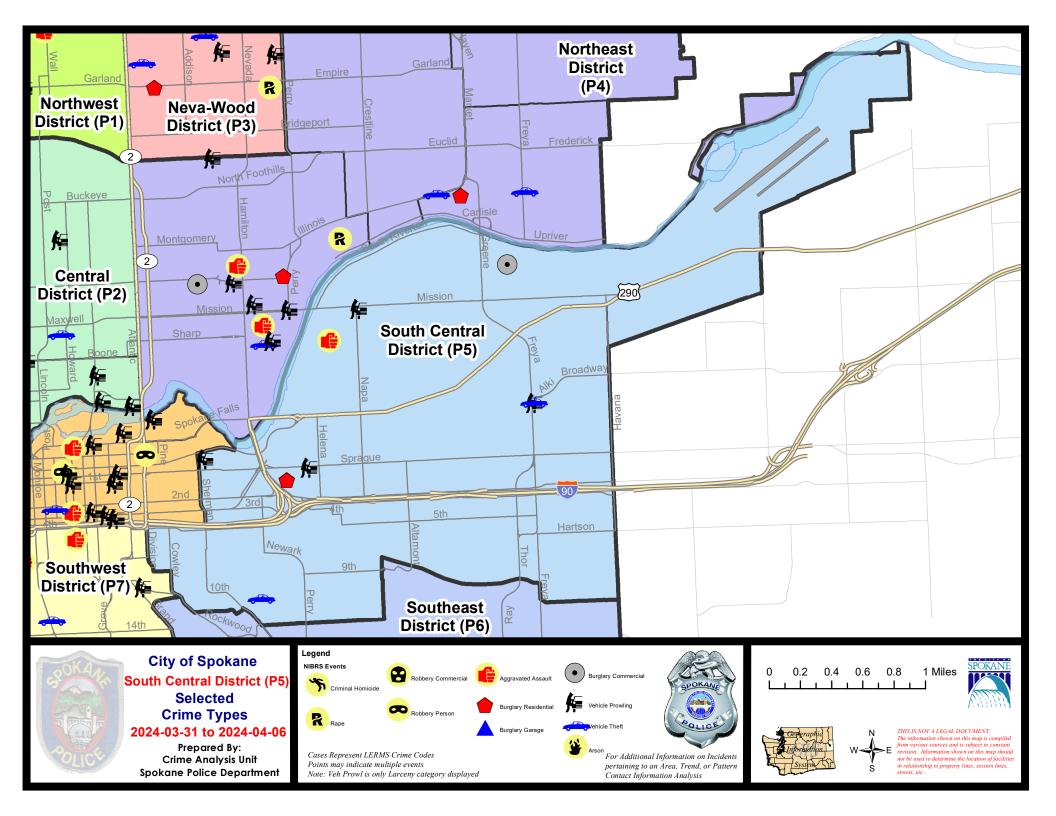

#### **SE - South Central District (P5)**

### **Preliminary IBR Counts**

|           |                                                                                        | 7 Da                  | 7 Day Comparison            |                                                                | 28 Day Comparison           |                                      |                                                            | YTD Comparison                           |                                  |                                                    |
|-----------|----------------------------------------------------------------------------------------|-----------------------|-----------------------------|----------------------------------------------------------------|-----------------------------|--------------------------------------|------------------------------------------------------------|------------------------------------------|----------------------------------|----------------------------------------------------|
| NIBRS Ca  | ategories (Part 1 Selected)                                                            | Current               | Prior                       | Percent                                                        | Current                     | Prior                                | Percent                                                    | Current                                  | Prior                            | Percent                                            |
| Violent   | Criminal Homicide<br>Rape<br>Robbery - Commercial<br>Robbery - Person                  | 0<br>0<br>0           | 0<br>2<br>0<br>0            | -100.00%                                                       | 0<br>3<br>1<br>0            | 0<br>1<br>0                          | 200.00%                                                    | 0<br>7<br>2<br>2                         | 1<br>11<br>1<br>7                | -100.00%<br>-36.36%<br>100.00%<br>-71.43%          |
|           | Aggravated Assault - Non DV Aggravated Assault - DV                                    | 0                     | 0                           | 0.00%                                                          | 7                           | 3                                    | 16.67%<br>-100.00%                                         | 9                                        | 11                               | -22.73%<br>-18.18%                                 |
|           | Violent Total:                                                                         | 1                     | 3                           | -66.67%                                                        | 11                          | 11                                   | 0.00%                                                      | 37                                       | 53                               | -30.19%                                            |
| Property  | Burglary - Residential Burglary Garage Burglary Commercial Larceny Vehicle Theft Arson | 1<br>0<br>1<br>8<br>2 | 1<br>1<br>2<br>12<br>1<br>1 | 0.00%<br>-100.00%<br>-50.00%<br>-33.33%<br>100.00%<br>-100.00% | 6<br>1<br>4<br>42<br>4<br>2 | 5<br>2<br>53<br>9<br>2               | 0.00%<br>-80.00%<br>100.00%<br>-20.75%<br>-55.56%<br>0.00% | 21<br>12<br>11<br>168<br>24<br>6         | 15<br>17<br>28<br>214<br>48<br>2 | 40.00%<br>-29.41%<br>-60.71%<br>-21.50%<br>-50.00% |
|           | Property Total:                                                                        | 12                    | 18                          | -33.33%                                                        | 59                          | 77                                   | -23.38%                                                    | 242                                      | 324                              | -25.31%                                            |
| Prelimina | ry Part 1 Crime Totals:                                                                | 13                    | 21                          | -38.10%                                                        | 70                          | 88                                   | -20.45%                                                    | 279                                      | 377                              | -25.99%                                            |
|           | Current 7 Day Period:<br>Current 28 Day Period:<br>Current YTD Day Period:             | 3/                    | 10/2024 -                   | 4/6/2024<br>4/6/2024<br>4/6/2024                               | Prior 28                    | oay Period<br>Day Perio<br>D Period: |                                                            | 3/24/2024 -<br>2/11/2024 -<br>1/1/2023 - | 3/9/2024                         |                                                    |

Prepared by SPD Crime Analysis Office - Monday, April 8, 2024

NOTE: SPD moved from UCR to the NIBRS reporting standard on 10/4/16 following the transition to a new RMS System. Numbers on CompStat reports prior to this date should not be used as a comparison to those on this report. Additional info on these reporting standards can be found on the FBI website: https://ucr.fbi.gov/nibrs-overview

## SE - South Central District (P5)

| A/C | Offense Statute                            | <u>Address</u>      | Reported Date | <u>Dist</u> |
|-----|--------------------------------------------|---------------------|---------------|-------------|
| SPC | : <u>5EC</u>                               |                     |               |             |
| С   | RESIDENTIAL BURGLARY                       | 1200 E PACIFIC AVE  | 4/2/2024      | P6          |
| С   | TAKING MOTOR VEHICLE WITHOUT PERMISSION 2D | 900 E 11TH AVE      | 4/1/2024      | P6          |
| С   | THEFT 2D FROM MOTOR VEHICLE                | 600 E RIVERSIDE AVE | 4/3/2024      | P5          |
| С   | THEFT 2D FROM MOTOR VEHICLE                | 1500 E SPRAGUE AVE  | 4/4/2024      | P5          |
| С   | THEFT 3D FROM MOTOR VEHICLE                | 500 N FREYA ST      | 4/2/2024      | P6          |
| С   | THEFT 3D SHOPLIFTING                       | 700 E 2ND AVE       | 4/2/2024      |             |
| С   | THEFT OF MOTOR VEHICLE                     | 500 N FREYA ST      | 4/2/2024      | P6          |
| SPC | 5 <u>GP</u>                                |                     |               |             |
| С   | ASSAULT 2D                                 | 1700 E BOONE AVE    | 4/5/2024      | P6          |
| С   | BURGLARY 2D COMMERCIAL                     | 1800 N GREENE ST    | 4/2/2024      | P6          |
| С   | THEFT 2D ALL OTHER                         | 5400 E UNION AVE    | 3/31/2024     | P5          |
| С   | THEFT 3D ALL OTHER                         | 1500 E CATALDO AVE  | 4/3/2024      | P5          |
| С   | THEFT 3D FROM BUILDING                     | 1800 N GREENE ST    | 4/4/2024      | P5          |
| С   | THEFT 3D FROM MOTOR VEHICLE                | 2000 E MISSION AVE  | 4/3/2024      | P5          |