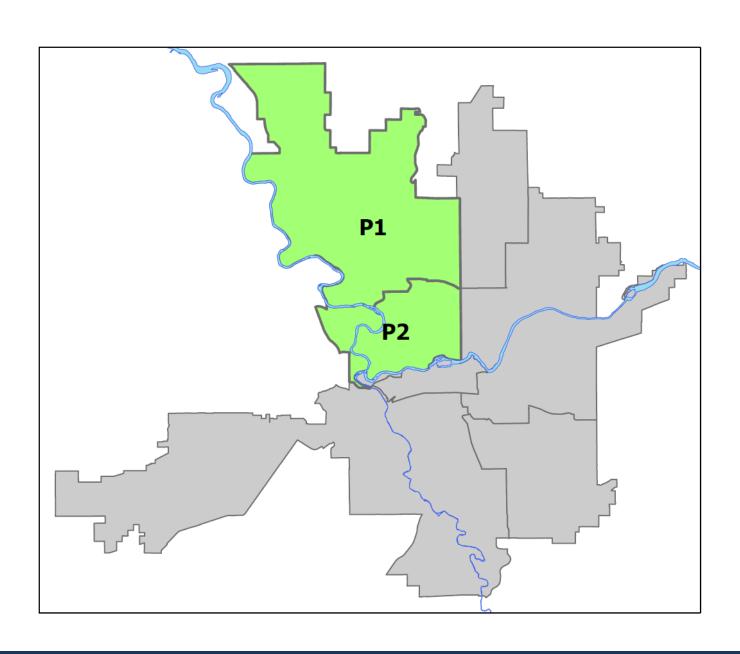

## Northwest Precinct ADAM Sector

**PSA Commander** 

**Captain Tom Hendren** 

Northwest District (P1)
Central District (P2)

## Northwest Precinct (P1, P2) Adam Sector