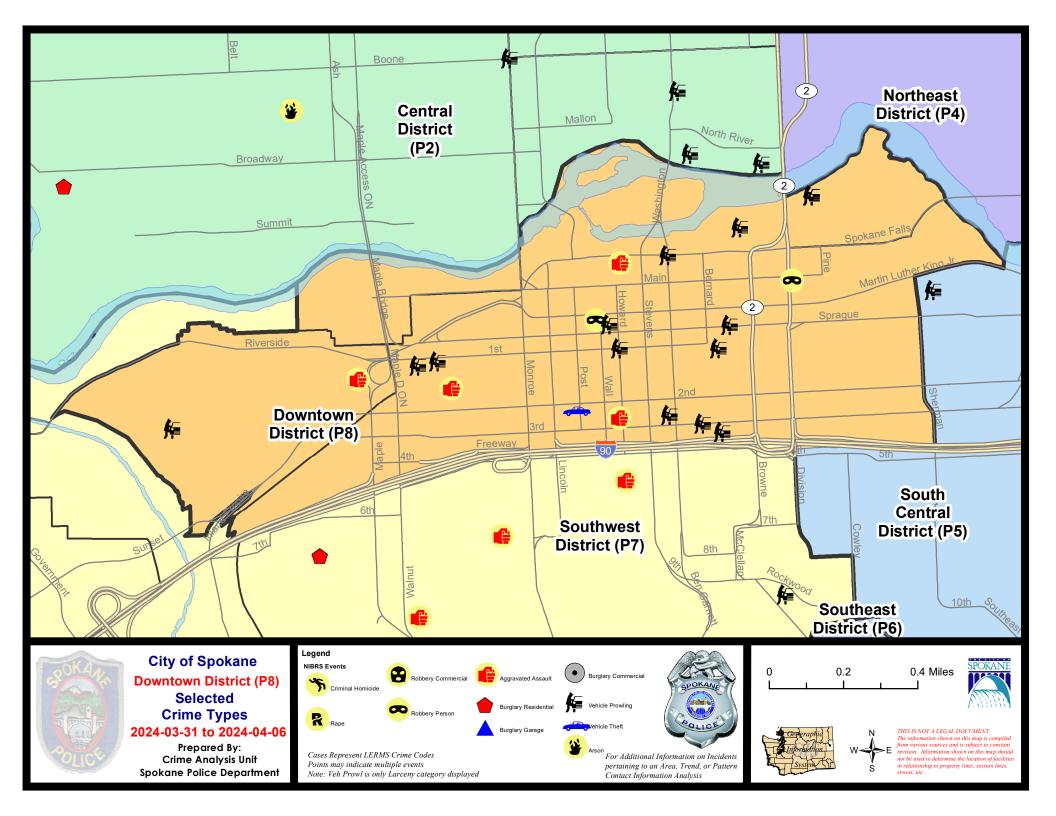

# Downtown Precinct DAVID Sector

**PSA Commander** 

**Captain Steve Wohl** 

**Downtown District (P8)** 

## DOWNTOWN PRECINCT (P8) DAVID SECTOR

#### **Preliminary IBR Counts**

|           |                                                                                                                  | 7 Da                        | y Compar                    | ison                                   | 28 D                       | ay Compai                            | rison                                               | YT                                       | D Comparis                      | on                                                          |
|-----------|------------------------------------------------------------------------------------------------------------------|-----------------------------|-----------------------------|----------------------------------------|----------------------------|--------------------------------------|-----------------------------------------------------|------------------------------------------|---------------------------------|-------------------------------------------------------------|
| NIBRS Ca  | tegories (Part 1 Selected)                                                                                       | Current                     | Prior                       | Percent                                | Current                    | Prior                                | Percent                                             | Current                                  | Prior                           | Percent                                                     |
| Violent   | Criminal Homicide Rape Robbery - Commercial Robbery - Person Aggravated Assault - Non DV Aggravated Assault - DV | 0<br>0<br>0<br>2<br>0<br>4  | 0<br>2<br>0<br>3<br>2<br>0  | -100.00%<br>-33.33%<br>-100.00%        | 0<br>3<br>0<br>7<br>7<br>5 | 0<br>2<br>0<br>7<br>17<br>4          | 50.00%<br>0.00%<br>-58.82%<br>25.00%                | 0<br>5<br>3<br>26<br>34<br>12            | 0<br>10<br>4<br>23<br>39<br>10  | -50.00%<br>-25.00%<br>13.04%<br>-12.82%<br>20.00%           |
|           | Violent Total:                                                                                                   | 6                           | 7                           | -14.29%                                | 22                         | 30                                   | -26.67%                                             | 80                                       | 86                              | -6.98%                                                      |
| Property  | Burglary - Residential Burglary Garage Burglary Commercial Larceny Vehicle Theft Arson                           | 0<br>0<br>0<br>27<br>1<br>0 | 0<br>0<br>1<br>22<br>3<br>0 | -100.00%<br>22.73%<br>-66.67%          | 0<br>0<br>4<br>107<br>12   | 3<br>0<br>7<br>77<br>13<br>3         | -100.00%<br>-42.86%<br>38.96%<br>-7.69%<br>-100.00% | 11<br>0<br>19<br>292<br>38<br>3          | 9<br>8<br>24<br>324<br>37<br>11 | 22.22%<br>-100.00%<br>-20.83%<br>-9.88%<br>2.70%<br>-72.73% |
|           | Property Total:                                                                                                  | 28                          | 26                          | 7.69%                                  | 123                        | 103                                  | 19.42%                                              | 363                                      | 413                             | -12.11%                                                     |
| Prelimina | ry Part 1 Crime Totals:                                                                                          | 34                          | 33                          | 3.03%                                  | 145                        | 133                                  | 9.02%                                               | 443                                      | 499                             | -11.22%                                                     |
|           | Current 7 Day Period:<br>Current 28 Day Period:<br>Current YTD Day Period:                                       | 3/                          | 10/2024                     | - 4/6/2024<br>- 4/6/2024<br>- 4/6/2024 | Prior 28                   | oay Period<br>Day Perio<br>D Period: |                                                     | 3/24/2024 -<br>2/11/2024 -<br>1/1/2023 - |                                 |                                                             |

Prepared by SPD Crime Analysis Office - Monday, April 8, 2024

NOTE: SPD moved from UCR to the NIBRS reporting standard on 10/4/16 following the transition to a new RMS System. Numbers on CompStat reports prior to this date should not be used as a comparison to those on this report. Additional info on these reporting standards can be found on the FBI website: https://ucr.fbi.gov/nibrs-overview