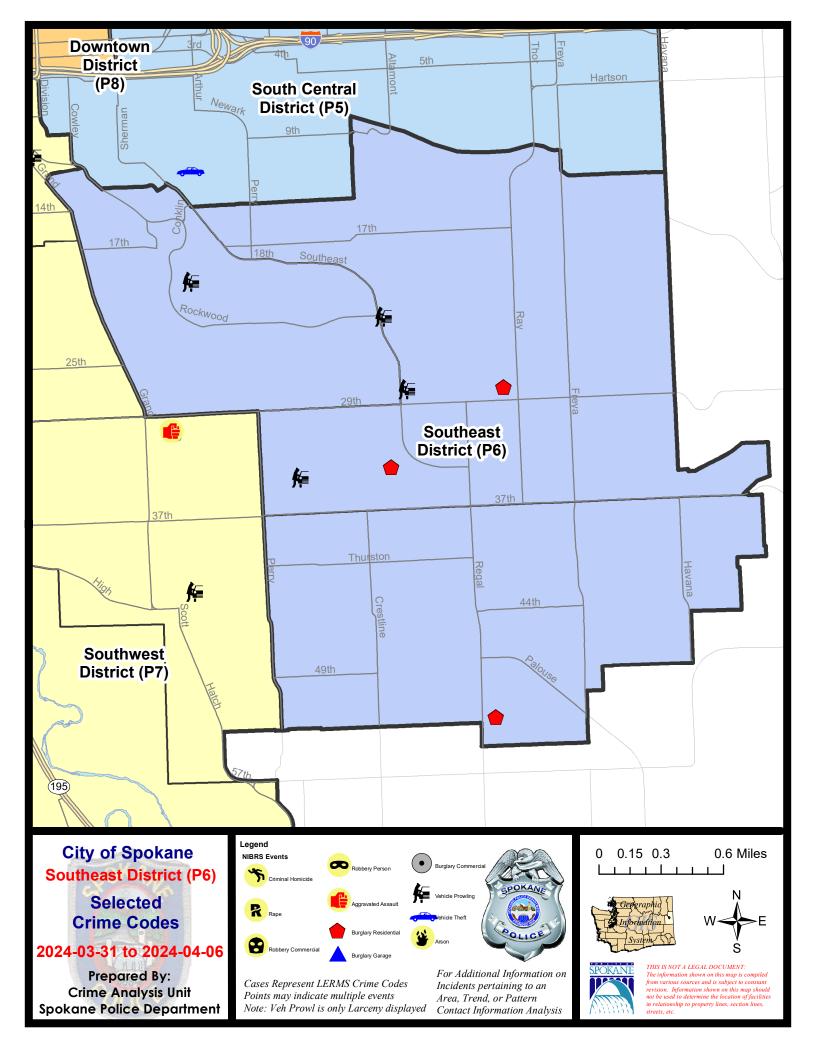

## **SE - Southeast District (P6)**

### **Preliminary IBR Counts**

|           |                                                                                                                                                                      | 7 Da                       | y Compan                                                   | ison                                     | 28 Day Comparison           |                                                                      |                                                   | YTD Comparison             |                            |                                                    |
|-----------|----------------------------------------------------------------------------------------------------------------------------------------------------------------------|----------------------------|------------------------------------------------------------|------------------------------------------|-----------------------------|----------------------------------------------------------------------|---------------------------------------------------|----------------------------|----------------------------|----------------------------------------------------|
| NIBRS Ca  | ategories (Part 1 Selected)                                                                                                                                          | Current                    | Prior                                                      | Percent                                  | Current                     | Prior                                                                | Percent                                           | Current                    | Prior                      | Percent                                            |
| Violent   | Criminal Homicide Rape Robbery - Commercial Robbery - Person Aggravated Assault - Non DV Aggravated Assault - DV  Violent Total:                                     | 0<br>0<br>0<br>0<br>0      | 0<br>0<br>1<br>1<br>1<br>0                                 | -100.00%<br>-100.00%<br>-100.00%         | 0<br>0<br>3<br>2<br>1<br>0  | 0<br>0<br>0<br>1<br>1<br>3                                           | 100.00%<br>0.00%<br>-100.00%                      | 0<br>1<br>5<br>5<br>5<br>5 | 0<br>3<br>0<br>0<br>7<br>5 | -66.67%<br>-28.57%<br>0.00%                        |
| Property  | Burglary - Residential Burglary Garage Burglary Commercial Larceny Vehicle Theft Arson                                                                               | 3<br>0<br>0<br>7<br>0<br>0 | 2<br>0<br>1<br>5<br>0                                      | 50.00%<br>-100.00%<br>40.00%<br>-100.00% | 7<br>1<br>3<br>25<br>4<br>1 | 6<br>3<br>1<br>44<br>3<br>0                                          | 16.67%<br>-66.67%<br>200.00%<br>-43.18%<br>33.33% | 15<br>7<br>5<br>116<br>14  | 11<br>9<br>6<br>152<br>23  | 36.36%<br>-22.22%<br>-16.67%<br>-23.68%<br>-39.13% |
|           | Property Total:                                                                                                                                                      | 10                         | 9                                                          | 11.11%                                   | 41                          | 57                                                                   | -28.07%                                           | 158                        | 201                        | -21.39%                                            |
| Prelimina | ry Part 1 Crime Totals:                                                                                                                                              | 10                         | 12                                                         | -16.67%                                  | 47                          | 62                                                                   | -24.19%                                           | 179                        | 216                        | -17.13%                                            |
|           | Current 7 Day Period:       3/31/2024 - 4/6/2024         Current 28 Day Period:       3/10/2024 - 4/6/2024         Current YTD Day Period:       1/1/2024 - 4/6/2024 |                            | Prior 7 Day Period: Prior 28 Day Period: Prior YTD Period: |                                          |                             | 3/24/2024 - 3/30/2024<br>2/11/2024 - 3/9/2024<br>1/1/2023 - 4/6/2023 |                                                   |                            |                            |                                                    |

Prepared by SPD Crime Analysis Office - Monday, April 8, 2024

NOTE: SPD moved from UCR to the NIBRS reporting standard on 10/4/16 following the transition to a new RMS System. Numbers on CompStat reports prior to this date should not be used as a comparison to those on this report. Additional info on these reporting standards can be found on the FBI website: https://ucr.fbi.gov/nibrs-overview

## SE - Southeast District (P6)

| A/C        | Offense Statute             | <u>Address</u>        | Reported Date | <u>Dist</u> |
|------------|-----------------------------|-----------------------|---------------|-------------|
| SPC        | <u>6LH</u>                  |                       |               |             |
| С          | RESIDENTIAL BURGLARY        | 2300 E 34TH AVE       | 4/2/2024      | P6          |
| С          | RESIDENTIAL BURGLARY        | 3100 E 28TH AVE       | 4/3/2024      | P6          |
| С          | THEFT 2D ALL OTHER          | 3100 E 28TH AVE       | 4/3/2024      | P6          |
| С          | THEFT 2D ALL OTHER          | 1300 S CRESTLINE ST   | 4/3/2024      |             |
| С          | THEFT 2D FROM MOTOR VEHICLE | 1600 E 34TH AVE       | 4/2/2024      | P6          |
| С          | THEFT 2D FROM MOTOR VEHICLE | 2200 S SOUTHEAST BLVD | 4/3/2024      | P6          |
| С          | THEFT 2D FROM MOTOR VEHICLE | 2500 E 29TH AVE       | 4/4/2024      | P6          |
| С          | THEFT 3D FROM BUILDING      | 2900 S REGAL ST       | 4/1/2024      | P6          |
| SPC        | <u>6RW</u>                  |                       |               |             |
| Α          | THEFT 3D FROM MOTOR VEHICLE | 1900 S SYRINGA RD     | 4/5/2024      | P6          |
| <u>SPC</u> | <u>6SG</u>                  |                       |               |             |
| С          | RESIDENTIAL BURGLARY        | 3000 E 53RD AVE       | 4/4/2024      | P6          |