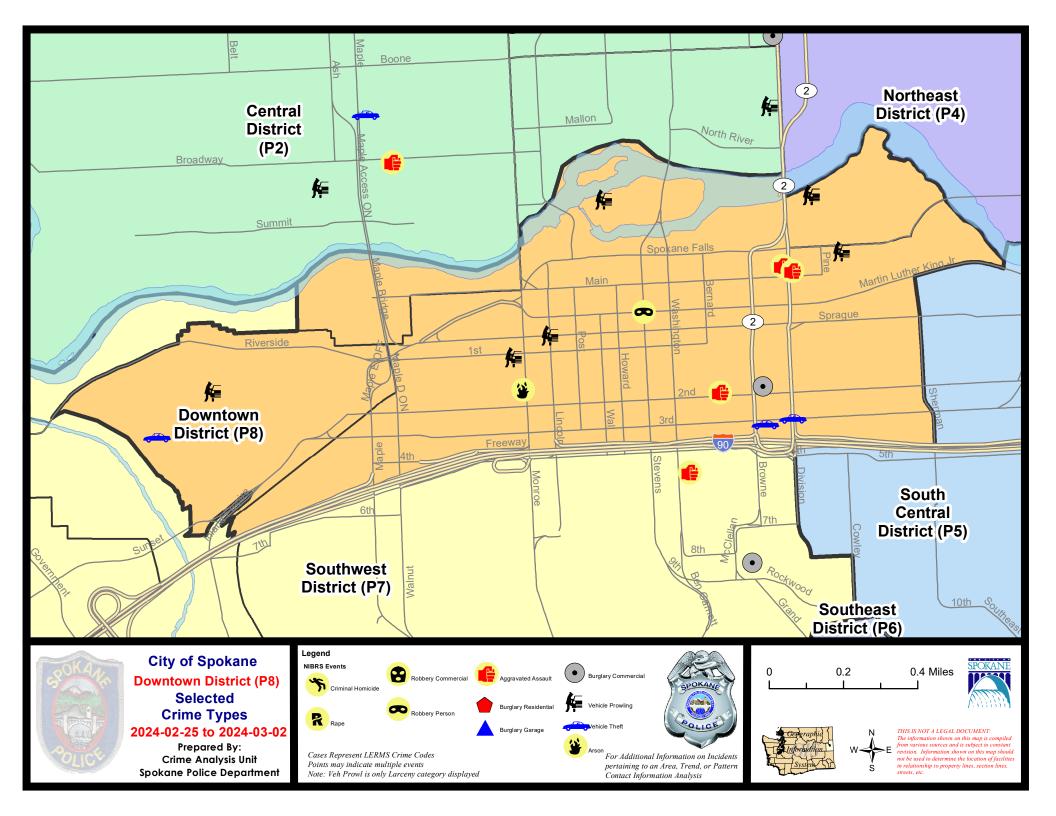

/2024  | - 3/2/2024 | Prior 28  | Day Perio | d:      | 1/7/2024 -  | 2/3/2024    |          |
|           | Current YTD Day Period:     |         | 1/1/2024  | - 3/2/2024 | Prior YTI | D Period: |         | 1/1/2023 -  | 3/2/2023    |          |
|           |                             |         |           |            |           |           | ~       |             |             |          |

Prepared by SPD Crime Analysis Office - Monday, March 4, 2024

NOTE: SPD moved from UCR to the NIBRS reporting standard on 10/4/16 following the transition to a new RMS System. Numbers on CompStat reports prior to this date should not be used as a comparison to those on this report. Additional info on these reporting standards can be found on the FBI website: https://ucr.fbi.gov/nibrs-overview





### SW - Downtown District (P8)



| A/C | Offense Statute                              | <u>Address</u>                 | Reported Date | <u>Dist</u> |
|-----|----------------------------------------------|--------------------------------|---------------|-------------|
| SPD | 8BA                                          |                                |               |             |
| С   | MAIL THEFT                                   | 1800 W RIVERSIDE AVE           | 2/26/2024     | P8          |
| С   | THEFT 3D FROM MOTOR VEHICLE                  | W PACIFIC AVE / S HEMLOCK ST   | 2/27/2024     | P8          |
| С   | THEFT OF MOTOR VEHICLE                       | 2400 W 3RD AVE                 | 2/27/2024     | P7          |
| SPD | <u>8EC</u>                                   |