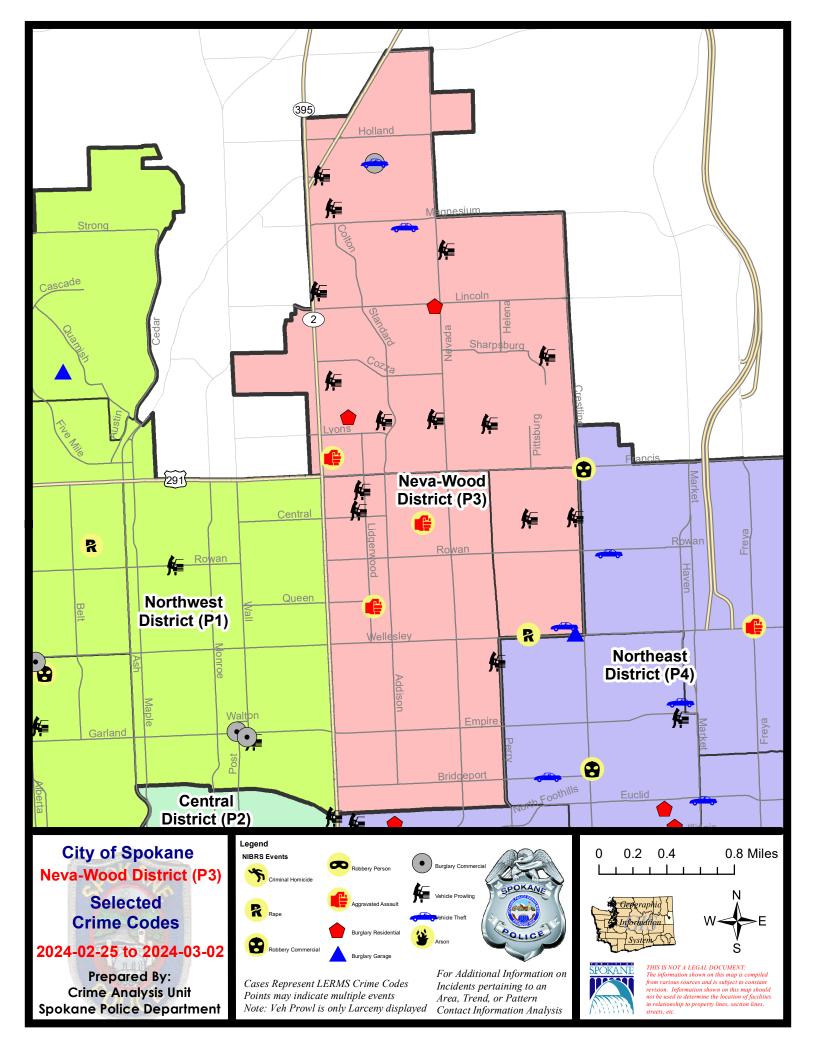

### NE - Neva-Wood District (P3)

### **Preliminary IBR Counts**

|           |                                                                                                                  | 7 Da                       | y Compari              | son                                    | 28 D                       | ay Compai                            | rison                                              | YT                                      | D Comparis                 | son                                                         |
|-----------|------------------------------------------------------------------------------------------------------------------|----------------------------|------------------------|----------------------------------------|----------------------------|--------------------------------------|----------------------------------------------------|-----------------------------------------|----------------------------|-------------------------------------------------------------|
| NIBRS Ca  | tegories (Part 1 Selected)                                                                                       | Current                    | Prior                  | Percent                                | Current                    | Prior                                | Percent                                            | Current                                 | Prior                      | Percent                                                     |
| Violent   | Criminal Homicide Rape Robbery - Commercial Robbery - Person Aggravated Assault - Non DV Aggravated Assault - DV | 0<br>1<br>0<br>0<br>1<br>2 | 0<br>0<br>0<br>0<br>1  | 0.00%                                  | 1<br>1<br>0<br>1<br>5<br>6 | 0<br>1<br>2<br>3<br>11<br>3          | 0.00%<br>-100.00%<br>-66.67%<br>-54.55%<br>100.00% | 1<br>3<br>2<br>5<br>18<br>10            | 1<br>6<br>6<br>7<br>13     | 0.00%<br>-50.00%<br>-66.67%<br>-28.57%<br>38.46%<br>-33.33% |
| Property  | Violent Total:  Burglary - Residential                                                                           | 2                          | 2                      | 100.00%                                | 4                          | 20                                   | -30.00%<br>-71.43%                                 | 39                                      | 38                         | -18.75%<br>-42.11%                                          |
|           | Burglary Garage Burglary Commercial Larceny Vehicle Theft Arson                                                  | 1<br>50<br>3<br>0          | 2<br>2<br>39<br>2<br>0 | -50.00%<br>-50.00%<br>28.21%<br>50.00% | 8<br>8<br>156<br>12<br>0   | 4<br>11<br>141<br>16<br>0            | 100.00%<br>-27.27%<br>10.64%<br>-25.00%            | 13<br>21<br>331<br>35<br>0              | 20<br>25<br>460<br>64<br>5 | -35.00%<br>-16.00%<br>-28.04%<br>-45.31%<br>-100.00%        |
|           | Property Total:                                                                                                  | 57                         | 45                     | 26.67%                                 | 188                        | 186                                  | 1.08%                                              | 422                                     | 612                        | -31.05%                                                     |
| Prelimina | ry Part 1 Crime Totals:                                                                                          | 61                         | 47                     | 29.79%                                 | 202                        | 206                                  | -1.94%                                             | 461                                     | 660                        | -30.15%                                                     |
|           | Current 7 Day Period: Current 28 Day Period: Current YTD Day Period:                                             | 2                          | 2/4/2024 -             | 3/2/2024<br>3/2/2024<br>3/2/2024       | Prior 28                   | Day Period<br>Day Perio<br>D Period: |                                                    | 2/18/2024 -<br>1/7/2024 -<br>1/1/2023 - | 2/3/2024                   | ı                                                           |

### NE - Neva-Wood District (P3)

| A/C        | Offense Statute             | <u>Address</u>       | Reported Date | <u>Dist</u> |
|------------|-----------------------------|----------------------|---------------|-------------|
| <u>SPB</u> | 3NL                         |                      |               |             |
| С          | ASSAULT 2D                  | 300 E QUEEN AVE      | 2/28/2024     | P4          |
| С          | ASSAULT 2D                  | 700 E JOSEPH AVE     | 3/2/2024      | P4          |
| С          | ORGANIZED RETAIL THEFT 2D   | 4700 N DIVISION ST   | 2/29/2024     | P4          |
| С          | THEFT 2D ALL OTHER          | 1200 E SANSON AVE    | 2/25/2024     | P4          |
| С          | THEFT 2D FROM BUILDING      | 5200 N DIVISION ST   | 2/28/2024     | P3          |
| С          | THEFT 2D FROM MOTOR VEHICLE | 6100 N LIDGERWOOD ST | 2/29/2024     | P4          |
| С          | THEFT 2D FROM MOTOR VEHICLE | 1300 E HEROY AVE     | 3/1/2024      | P3          |
| С          | THEFT 3D ALL OTHER          | 500 E DAVE CT        | 2/28/2024     | P3          |
| С          | THEFT 3D ALL OTHER          | 1200 E SANSON AVE    | 3/1/2024      | P4          |
| С          | THEFT 3D FROM MOTOR VEHICLE | 5900 N LIDGERWOOD ST | 2/27/2024     | P4          |
| С          | THEFT 3D SHOPLIFTING        | 4700 N DIVISION ST   | 2/25/2024     | P4          |
| С          | THEFT 3D SHOPLIFTING        | 5800 N DIVISION ST   | 2/28/2024     | Р3          |
| С          | THEFT 3D SHOPLIFTING        | 0 E EMPIRE AVE       | 2/28/2024     | Р3          |
| С          | THEFT 3D SHOPLIFTING        | 5800 N DIVISION ST   | 2/28/2024     | Р3          |
| С          | THEFT 3D SHOPLIFTING        | 5800 N DIVISION ST   | 2/25/2024     |             |
| С          | THEFT 3D SHOPLIFTING        | 5600 N DIVISION ST   | 2/29/2024     |             |
| С          | THEFT 3D SHOPLIFTING        | 5600 N DIVISION ST   | 3/1/2024      |             |
| SPB        | 3SH                         |                      |               |             |
| С          | ASSAULT 1D                  | 6400 N DIVISION ST   | 2/25/2024     | P4          |
| С          | ORGANIZED RETAIL THEFT 2D   | 9200 N COLTON ST     | 2/29/2024     | P4          |
| С          | RESIDENTIAL BURGLARY        | 7800 N WILDING DR    | 2/26/2024     | P4          |
| С          | RESIDENTIAL BURGLARY        | 200 E WEDGEWOOD AVE  | 2/29/2024     | P4          |
| С          | SHOPLIFTING BURGLARY        | 9200 N COLTON ST     | 2/25/2024     | P4          |
| С          | THEFT 2D ALL OTHER          | 9500 N DIVISION ST   | 2/26/2024     | P3          |
| С          | THEFT 3D FROM BUILDING      | 0 E PINE RIDGE CT    | 2/26/2024     | P3          |
| С          | THEFT 3D FROM BUILDING      | 300 E WEDGEWOOD AVE  | 2/27/2024     | P3          |
| С          | THEFT 3D FROM BUILDING      | 0 E WEILE AVE        | 3/1/2024      | P3          |
| Α          | THEFT 3D FROM MOTOR VEHICLE | 0 E WEILE AVE        | 2/25/2024     | P3          |
| С          | THEFT 3D FROM MOTOR VEHICLE | 6700 N CAPRI LN      | 2/25/2024     | P4          |
| С          | THEFT 3D FROM MOTOR VEHICLE | 1900 E HARVEST CT    | 2/25/2024     | P3          |
| С          | THEFT 3D FROM MOTOR VEHICLE | 8800 N COLTON ST     | 2/27/2024     | P3          |
| С          | THEFT 3D FROM MOTOR VEHICLE | 9100 N NEWPORT HWY   | 2/29/2024     | P3          |
| С          | THEFT 3D FROM MOTOR VEHICLE | 8000 N DIVISION ST   | 3/1/2024      | P3          |
| Α          | THEFT 3D FROM MOTOR VEHICLE | 900 E BEACON AVE     | 3/1/2024      | P3          |
| С          | THEFT 3D FROM MOTOR VEHICLE | 8000 N DIVISION ST   | 3/1/2024      | Р3          |
| С          | THEFT 3D FROM MOTOR VEHICLE | 900 E BEACON AVE     | 3/2/2024      | Р3          |
| С          | THEFT 3D FROM MOTOR VEHICLE | 6900 N WISCOMB ST    | 2/26/2024     |             |
| С          | THEFT 3D SHOPLIFTING        | 9700 N NEWPORT HWY   | 2/25/2024     | P3          |
|            |                             |                      |               |             |

| A/C        | Offense Statute                        | Address              | Reported Date | Dist |
|------------|----------------------------------------|----------------------|---------------|------|
| С          | THEFT 3D SHOPLIFTING                   | 9200 N COLTON ST     | 2/26/2024     | P4   |
| С          | THEFT 3D SHOPLIFTING                   | 9200 N COLTON ST     | 2/27/2024     | P4   |
| С          | THEFT 3D SHOPLIFTING                   | 9200 N COLTON ST     | 2/28/2024     | P4   |
| С          | THEFT 3D SHOPLIFTING                   | 9600 N NEWPORT HWY   | 2/25/2024     |      |
| С          | THEFT 3D SHOPLIFTING                   | 9600 N NEWPORT HWY   | 2/25/2024     |      |
| С          | THEFT 3D SHOPLIFTING                   | 9700 N NEWPORT HWY   | 2/26/2024     |      |
| С          | THEFT 3D SHOPLIFTING                   | 9800 N NEWPORT HWY   | 2/26/2024     |      |
| С          | THEFT 3D SHOPLIFTING                   | 7700 N DIVISION ST   | 2/27/2024     |      |
| С          | THEFT 3D SHOPLIFTING                   | 9700 N NEWPORT HWY   | 2/27/2024     |      |
| С          | THEFT 3D SHOPLIFTING                   | 6500 N NEVADA ST     | 3/1/2024      |      |
| С          | THEFT 3D SHOPLIFTING                   | 10100 N NEWPORT HWY  | 3/2/2024      |      |
| С          | THEFT 3D SHOPLIFTING                   | 10100 N NEWPORT HWY  | 3/2/2024      |      |
| С          | THEFT 3D SHOPLIFTING                   | 10100 N NEWPORT HWY  | 3/2/2024      |      |
| С          | THEFT 3D VEHICLE PARTS AND ACCESSORIES | 900 E BEACON AVE     | 3/1/2024      | Р3   |
| С          | THEFT 3D VEHICLE PARTS AND ACCESSORIES | 8200 N STANDARD ST   | 3/2/2024      | Р3   |
| С          | THEFT OF A FIREARM FROM MOTOR VEHICLE  | 8400 N NEVADA ST     | 2/29/2024     | Р3   |
| С          | THEFT OF MOTOR VEHICLE                 | 9200 N COLTON ST     | 2/29/2024     | P8   |
| С          | THEFT OF MOTOR VEHICLE                 | 600 E MAGNESIUM RD   | 3/1/2024      | P4   |
| <u>SPB</u> | <u>3WH</u>                             |                      |               |      |
| С          | BURGLARY 2D GARAGE                     | 2000 E WELLESLEY AVE | 2/27/2024     | Р3   |
| С          | RAPE 3D                                |                      | 2/28/2024     | P1   |
| С          | THEFT 2D FROM MOTOR VEHICLE            | 1600 E COLUMBIA AVE  | 3/1/2024      | Р3   |
| С          | THEFT 3D ALL OTHER                     | 2000 E WELLESLEY AVE | 2/27/2024     | Р3   |
| Α          | THEFT 3D FROM MOTOR VEHICLE            | 2000 E COLUMBIA AVE  | 3/1/2024      | P4   |
| С          | THEFT OF MOTOR VEHICLE                 | 4700 N NAPA ST       | 2/25/2024     | P4   |