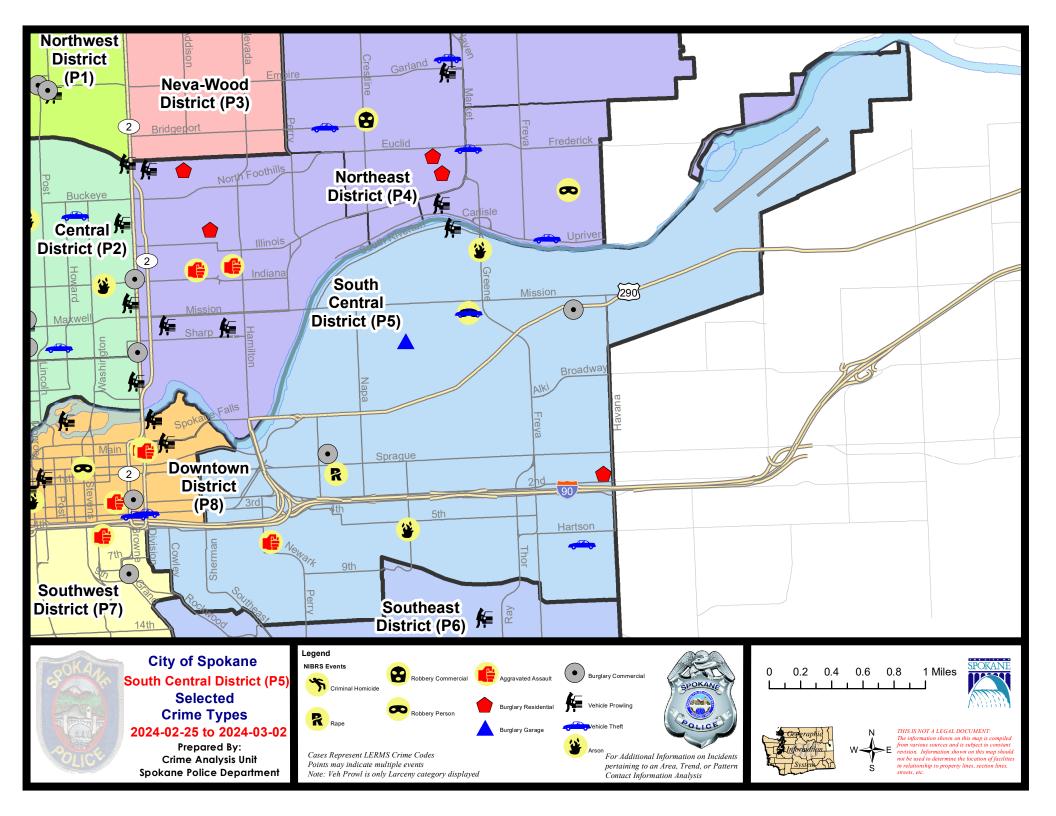

### **SE - South Central District (P5)**

### **Preliminary IBR Counts**

| VIBRS Car  |                                                                                                                  | 7 Da                  | ay Compari                            | son                         | 28 D                       | ay Compai                       | rison                                           | YT                                      | D Comparis             | on                                                   |
|------------|------------------------------------------------------------------------------------------------------------------|-----------------------|---------------------------------------|-----------------------------|----------------------------|---------------------------------|-------------------------------------------------|-----------------------------------------|------------------------|------------------------------------------------------|
|            | tegories (Part 1 Selected)                                                                                       | Current               | Prior                                 | Percent                     | Current                    | Prior                           | Percent                                         | Current                                 | Prior                  | Percent                                              |
| /iolent    | Criminal Homicide Rape Robbery - Commercial Robbery - Person Aggravated Assault - Non DV Aggravated Assault - DV | 0<br>1<br>0<br>1<br>1 | 0<br>0<br>0<br>0<br>2<br>0            | -50.00%                     | 0<br>2<br>0<br>1<br>5<br>4 | 0<br>2<br>1<br>1<br>3<br>4      | 0.00%<br>-100.00%<br>0.00%<br>66.67%<br>0.00%   | 0<br>4<br>1<br>2<br>8<br>8              | 1<br>7<br>0<br>4<br>15 | -100.00%<br>-42.86%<br>-50.00%<br>-46.67%<br>300.00% |
| Property   | Violent Total:  Burglary - Residential  Burglary Garage  Burglary Commercial  Larceny                            | 1<br>1<br>2<br>10     | 2<br>1<br>0<br>17                     | -50.00%<br>-50.00%<br>0.00% | 6<br>7<br>2<br>52          | 7<br>4<br>5<br>55               | 9.09%<br>-14.29%<br>75.00%<br>-60.00%<br>-5.45% | 13<br>11<br>7<br>117                    | 10<br>8<br>22<br>145   | -20.69%<br>30.00%<br>37.50%<br>-68.18%<br>-19.31%    |
|            | Vehicle Theft Arson Property Total:                                                                              | 2 2 18                | 21                                    | -14.29%                     | 77                         | 7 1 79                          | 14.29%<br>100.00%<br>-2.53%                     | 17 4                                    | 219                    | -46.88%<br>100.00%<br>-22.83%                        |
| Preliminar | y Part 1 Crime Totals:                                                                                           | 21                    | 23                                    | -8.70%                      | 89                         | 90                              | -1.11%                                          | 192                                     | 248                    | -22.58%                                              |
|            | Current 7 Day Period: Current 28 Day Period: Current YTD Day Period:                                             | 2                     | 25/2024 -<br>2/4/2024 -<br>1/1/2024 - | 3/2/2024                    | Prior 28                   | Pay Period Day Period D Period: |                                                 | 2/18/2024 -<br>1/7/2024 -<br>1/1/2023 - | 2/3/2024               |                                                      |

### SE - South Central District (P5)

| A/C | Offense Statute                        | <u>Address</u>             | Reported Date | <u>Dist</u> |
|-----|----------------------------------------|----------------------------|---------------|-------------|
| SPC | :5EC                                   |                            |               |             |
| С   | ARSON 2D                               | 2300 E 6TH AVE             | 2/28/2024     | P6          |
| С   | BURGLARY 2D COMMERCIAL                 | 100 N MADELIA ST           | 2/27/2024     | P7          |
| С   | BURGLARY 2D COMMERCIAL                 | 4000 E TRENT AVE           | 3/2/2024      | P6          |
| С   | BURGLARY 2D FENCED AREA                | 3000 E SPRAGUE AVE         | 3/2/2024      | P6          |
| С   | HARASSMENT FELONY WEAPON INVOLVED      | 600 S RICHARD ALLEN CT     | 3/2/2024      | P6          |
| С   | RAPE 1D                                |                            | 2/29/2024     | P6          |
| Α   | RESIDENTIAL BURGLARY                   | 4200 E PACIFIC AVE         | 2/26/2024     | P6          |
| С   | THEFT 2D ALL OTHER                     | 3500 E SPRAGUE AVE         | 3/1/2024      | P5          |
| С   | THEFT 2D SHOPLIFTING                   | 3000 E SPRAGUE AVE         | 2/29/2024     |             |
| С   | THEFT 3D VEHICLE PARTS AND ACCESSORIES | 1500 E HARTSON AVE         | 2/29/2024     | P6          |
| С   | THEFT 3D VEHICLE PARTS AND ACCESSORIES | 3000 E SPRAGUE AVE         | 2/29/2024     | P5          |
| С   | THEFT OF MOTOR VEHICLE                 | 700 S MYRTLE ST            | 2/25/2024     | P6          |
| SPC | 25GP                                   |                            |               |             |
| С   | ARSON 2D                               | N GREENE ST / E ERMINA AVE | 2/26/2024     | P5          |
| С   | BURGLARY 2D GARAGE                     | 2400 E BOONE AVE           | 2/26/2024     | P6          |
| С   | MAIL THEFT                             | 2800 E MARSHALL AVE        | 2/26/2024     | P5          |
| С   | ROBBERY 1D CARJACKING                  | 3000 E SINTO AVE           | 2/25/2024     | P6          |
| С   | THEFT 1D FROM MOTOR VEHICLE            | 2900 E SOUTH RIVERTON AVE  | 2/29/2024     | P5          |
| С   | THEFT 3D ALL OTHER                     | 2700 E SINTO AVE           | 3/2/2024      | P5          |
| С   | THEFT 3D FROM BUILDING                 | 1800 E SHARP AVE           | 3/2/2024      | P5          |
| С   | THEFT 3D SHOPLIFTING                   | 3300 E TRENT AVE           | 2/27/2024     | P5          |
| С   | THEFT OF MOTOR VEHICLE                 | 3000 E SINTO AVE           | 2/25/2024     | P6          |