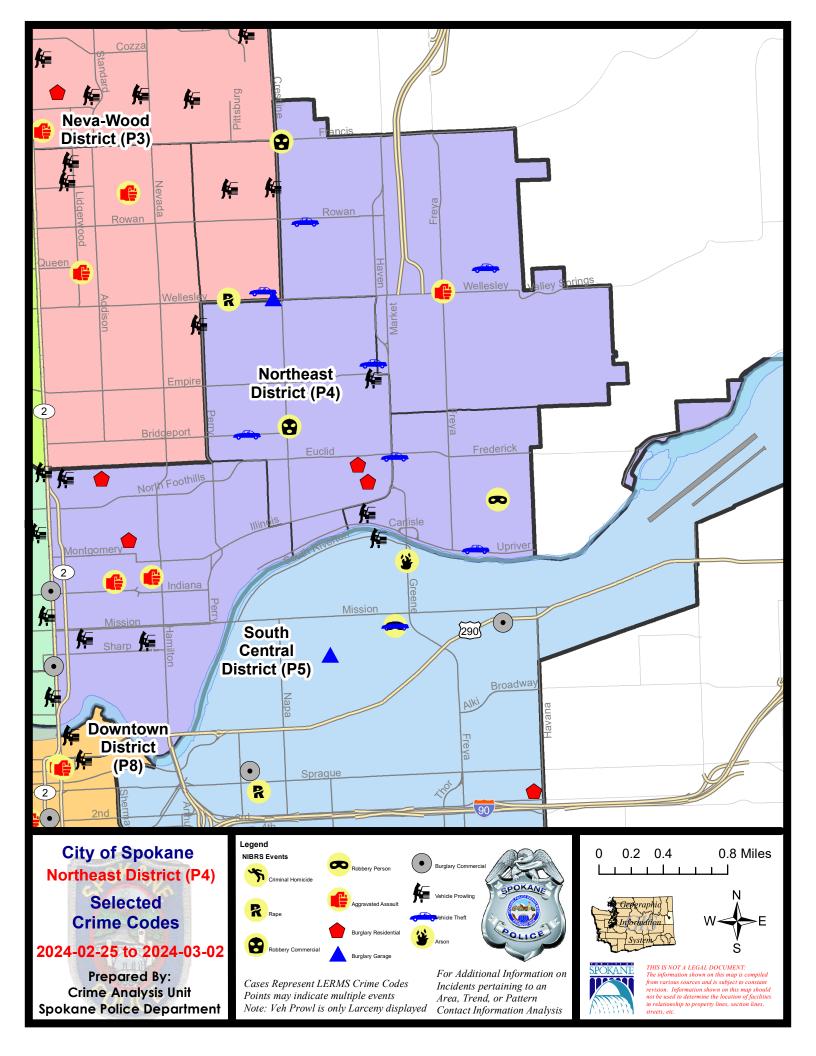

### **NE - Northeast District (P4)**

### **Preliminary IBR Counts**

|           |                                                                                                                                  | 7 Da                        | ay Compari                  | ison                                                 | 28 Day Comparison              |                                      |                                                            | YT                                      | YTD Comparison                  |                                                             |  |
|-----------|----------------------------------------------------------------------------------------------------------------------------------|-----------------------------|-----------------------------|------------------------------------------------------|--------------------------------|--------------------------------------|------------------------------------------------------------|-----------------------------------------|---------------------------------|-------------------------------------------------------------|--|
| NIBRS Ca  | ategories (Part 1 Selected)                                                                                                      | Current                     | Prior                       | Percent                                              | Current                        | Prior                                | Percent                                                    | Current                                 | Prior                           | Percent                                                     |  |
| Violent   | Criminal Homicide Rape Robbery - Commercial Robbery - Person Aggravated Assault - Non DV Aggravated Assault - DV  Violent Total: | 0<br>0<br>2<br>1<br>2<br>1  | 0<br>0<br>0<br>1<br>3<br>0  | 0.00%                                                | 0<br>1<br>5<br>3<br>9<br>4     | 1<br>1<br>2<br>3<br>6<br>2           | -100.00%<br>0.00%<br>150.00%<br>0.00%<br>50.00%<br>100.00% | 1<br>2<br>7<br>6<br>17<br>6             | 0<br>6<br>1<br>3<br>13<br>13    | -66.67%<br>600.00%<br>100.00%<br>30.77%<br>-53.85%          |  |
| Property  | Burglary - Residential Burglary Garage Burglary Commercial Larceny Vehicle Theft Arson  Property Total:                          | 4<br>0<br>0<br>18<br>6<br>0 | 2<br>3<br>3<br>24<br>5<br>0 | 100.00%<br>-100.00%<br>-100.00%<br>-25.00%<br>20.00% | 11<br>6<br>8<br>101<br>22<br>1 | 8<br>6<br>9<br>79<br>18<br>2         | 37.50%<br>0.00%<br>-11.11%<br>27.85%<br>22.22%<br>-50.00%  | 21<br>13<br>17<br>208<br>43<br>3        | 33<br>8<br>11<br>172<br>50<br>1 | -36.36%<br>62.50%<br>54.55%<br>20.93%<br>-14.00%<br>200.00% |  |
| Prelimina | ry Part 1 Crime Totals:                                                                                                          | 34                          | 41                          | -17.07%                                              | 171                            | 137                                  | 24.82%                                                     | 344                                     | 311                             | 10.61%                                                      |  |
|           | Current 7 Day Period: Current 28 Day Period: Current YTD Day Period:                                                             | 2                           | 2/4/2024 -                  | - 3/2/2024<br>- 3/2/2024<br>- 3/2/2024               | Prior 28                       | Day Period<br>Day Perio<br>D Period: |                                                            | 2/18/2024 -<br>1/7/2024 -<br>1/1/2023 - | 2/3/2024                        |                                                             |  |

### NE - Northeast District (P4)

| A/C        | Offense Statute                        | <u>Address</u>                    | Reported Date | <u>Dist</u> |
|------------|----------------------------------------|-----------------------------------|---------------|-------------|
| SPB        | 4 <b>BE</b>                            |                                   |               |             |
| С          | IBR Purposes Only - All Other Larceny  | 2900 E GARLAND AVE                | 2/26/2024     | P4          |
| С          | RESIDENTIAL BURGLARY                   | 2900 N NELSON ST                  | 2/27/2024     | P8          |
| С          | RESIDENTIAL BURGLARY                   | 2800 N REGAL ST                   | 3/2/2024      | P4          |
| С          | ROBBERY 1D COMMERCIAL                  | 3400 N CRESTLINE ST               | 3/2/2024      | P4          |
| С          | THEFT 2D FROM MOTOR VEHICLE            | 2900 E GARLAND AVE                | 2/26/2024     | P4          |
| С          | THEFT OF MOTOR VEHICLE                 | 3900 N MARKET ST                  | 2/28/2024     | P4          |
| С          | THEFT OF MOTOR VEHICLE                 | E BRIDGEPORT AVE / N PITTSBURG ST | 2/29/2024     | P4          |
| <u>SPB</u> | <u>4HI</u>                             |                                   |               |             |
| С          | DRIVE BY SHOOTING                      | N FREYA ST / E WELLESLEY AVE      | 3/1/2024      | P4          |
| С          | ROBBERY 1D COMMERCIAL                  | 2100 E FRANCIS AVE                | 2/28/2024     | P4          |
| С          | THEFT 2D ALL OTHER                     | 5800 N MARKET ST                  | 2/25/2024     | P4          |
| С          | THEFT OF MOTOR VEHICLE                 | 4900 N FLORIDA ST                 | 2/26/2024     | P4          |
| С          | THEFT OF MOTOR VEHICLE                 | 2300 E ROWAN AVE                  | 2/26/2024     | P4          |
| SPB        | 4LO                                    |                                   |               |             |
| С          | ASSAULT 2D                             | 2000 N CINCINNATI ST              | 2/29/2024     | P4          |
| С          | ASSAULT 3D WEAPON OR NEGLIGENT INJURY  | 1900 N ADDISON ST                 | 2/28/2024     | P4          |
| С          | BURGLARY 1D FROM RESIDENCE             | 600 E CARLISLE AVE                | 2/27/2024     | P4          |
| С          | RESIDENTIAL BURGLARY                   | 400 E FAIRVIEW AVE                | 2/28/2024     | P4          |
| С          | THEFT 2D ALL OTHER                     | 2000 N HAMILTON ST                | 3/1/2024      | P4          |
| С          | THEFT 3D ALL OTHER                     | 200 E SINTO AVE                   | 2/27/2024     | P4          |
| С          | THEFT 3D ALL OTHER                     | 900 E BALDWIN AVE                 | 2/27/2024     | P4          |
| С          | THEFT 3D FROM BUILDING                 | 800 N CINCINNATI ST               | 2/26/2024     | P4          |
| С          | THEFT 3D FROM BUILDING                 | 900 E MISSION AVE                 | 3/2/2024      | P4          |
| С          | THEFT 3D FROM MOTOR VEHICLE            | 200 E SINTO AVE                   | 2/27/2024     | P4          |
| С          | THEFT 3D FROM MOTOR VEHICLE            | 2900 N MAYFAIR ST                 | 3/1/2024      | P4          |
| Α          | THEFT 3D FROM MOTOR VEHICLE            | 700 E SINTO AVE                   | 3/1/2024      | P4          |
| С          | THEFT 3D SHOPLIFTING                   | 1500 E ILLINOIS AVE               | 3/1/2024      | P4          |
| С          | THEFT 3D SHOPLIFTING                   | 900 E MISSION AVE                 | 3/2/2024      | P4          |
| С          | THEFT 3D SHOPLIFTING                   | 900 E MISSION AVE                 | 3/1/2024      |             |
| С          | THEFT 3D SHOPLIFTING                   | 900 E MISSION AVE                 | 3/2/2024      |             |
| С          | THEFT 3D VEHICLE PARTS AND ACCESSORIES | 400 E ERMINA AVE                  | 3/1/2024      | P4          |
| <u>SPB</u> | <u>4MI</u>                             |                                   |               |             |
| С          | ROBBERY 1D PERSON                      | 4000 E MARIETTA AVE               | 2/27/2024     | P4          |
| С          | THEFT 3D FROM MOTOR VEHICLE            | 2500 N REGAL ST                   | 2/25/2024     | P4          |
| С          | THEFT 3D VEHICLE PARTS AND ACCESSORIES | 3000 N MARKET ST                  | 3/1/2024      | P4          |
| С          | THEFT OF MOTOR VEHICLE                 | 3800 E UPRIVER DR                 | 2/27/2024     | P6          |
| Α          | THEFT OF MOTOR VEHICLE                 | 3000 N MARKET ST                  | 3/1/2024      | P4          |
|            |                                        |                                   |               |             |