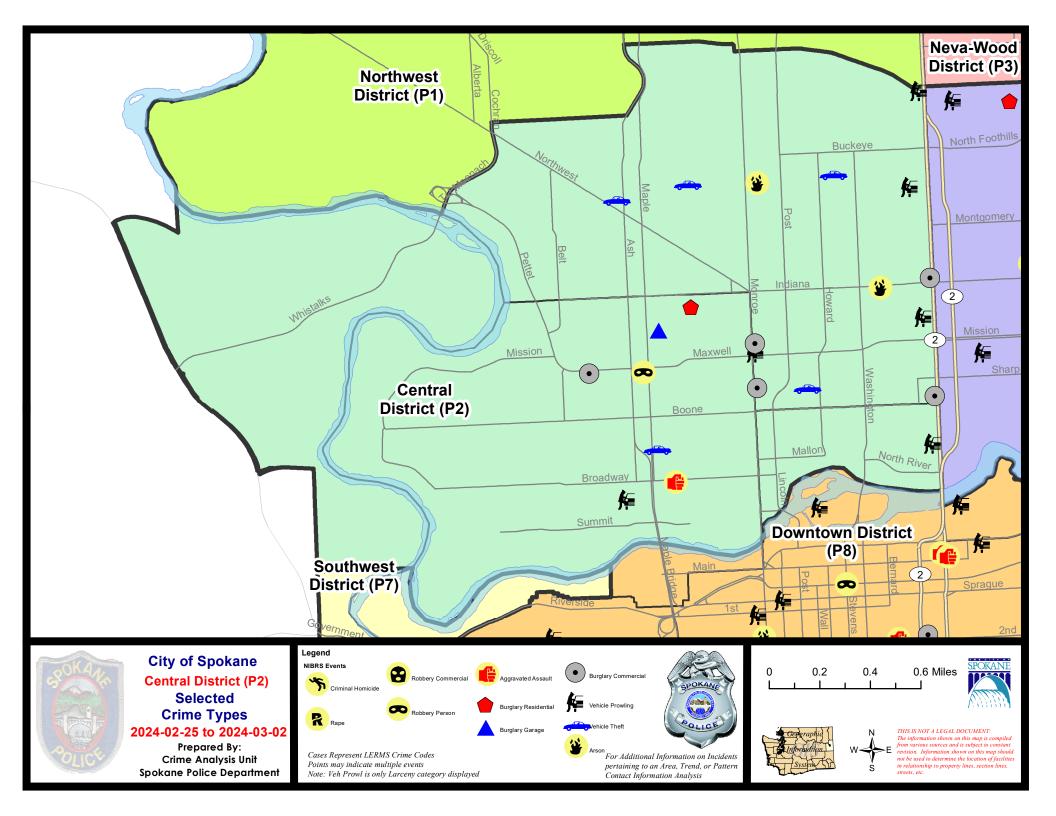

### NW - Central District (P2)

| <u>A/C</u> | Offense Statute                            | Address                       | Reported Date | <u>Dist</u> |
|------------|--------------------------------------------|-------------------------------|---------------|-------------|
| SPA        | 2EG                                        |                               |               |             |
| С          | ARSON 1D                                   | 200 W INDIANA AVE             | 2/27/2024     | P2          |
| С          | BURGLARY 2D COMMERCIAL                     | 1200 N DIVISION ST            | 2/27/2024     | P1          |
| С          | BURGLARY 2D COMMERCIAL                     | 1300 N MONROE ST              | 2/29/2024     | P1          |
| С          | BURGLARY 2D COMMERCIAL                     | 1500 N MONROE ST              | 3/1/2024      | P1          |
| С          | BURGLARY 2D COMMERCIAL                     | 1900 N DIVISION ST            | 3/2/2024      | P1          |
| С          | IBR Purposes Only - Arson                  | 900 W YORK AVE                | 2/27/2024     | P1          |
| С          | TAKING MOTOR VEHICLE WITHOUT PERMISSION 2D | N WALL ST / W SHARP AVE       | 2/25/2024     | P8          |
| С          | THEFT 1D ALL OTHER                         | 1300 W ALICE AVE              | 2/27/2024     | P1          |
| С          | THEFT 1D ALL OTHER                         | 1200 N MONROE ST              | 3/2/2024      | P2          |
| С          | THEFT 2D ALL OTHER                         | 1300 W NORTHWEST BLVD         | 2/28/2024     | P1          |
| С          | THEFT 2D FROM BUILDING                     | 1500 N MONROE ST              | 3/1/2024      | P1          |
| С          | THEFT 3D FROM BUILDING                     | 1200 N DIVISION ST            | 2/27/2024     | P1          |
| Α          | THEFT 3D FROM MOTOR VEHICLE                | 0 W AUGUSTA AVE               | 2/28/2024     | P2          |
| Α          | THEFT 3D FROM MOTOR VEHICLE                | 1500 N MONROE ST              | 2/28/2024     | P2          |
| С          | THEFT 3D FROM MOTOR VEHICLE                | 3000 N DIVISION ST            | 2/29/2024     | P2          |
| С          | THEFT 3D FROM MOTOR VEHICLE                | N ATLANTIC ST / W JACKSON AVE | 3/1/2024      | P1          |
| С          | THEFT 3D SHOPLIFTING                       | 1700 W NORTHWEST BLVD         | 3/1/2024      | P1          |
| С          | THEFT 3D SHOPLIFTING                       | 1600 W NORTHWEST BLVD         | 3/1/2024      |             |
| С          | THEFT 3D SHOPLIFTING                       | 1600 W NORTHWEST BLVD         | 3/2/2024      |             |
| С          | THEFT 3D VEHICLE PARTS AND ACCESSORIES     | 1500 N MONROE ST              | 2/28/2024     | P2          |
| С          | THEFT OF MOTOR VEHICLE                     | 1300 W YORK AVE               | 2/26/2024     | P1          |
| С          | THEFT OF MOTOR VEHICLE                     | 1700 W NORTHWEST BLVD         | 2/27/2024     | P1          |
| С          | THEFT OF MOTOR VEHICLE                     | 2500 N STEVENS ST             | 3/1/2024      | P1          |
| <u>SPA</u> | <u>2RS</u>                                 |                               |               |             |
| С          | THEFT 2D FROM MOTOR VEHICLE                | 900 N DIVISION ST             | 2/27/2024     | P1          |
| С          | THEFT 3D SHOPLIFTING                       | 900 N DIVISION ST             | 2/29/2024     | P2          |
| SPA        | <u>2WC</u>                                 |                               |               |             |
| С          | ASSAULT 2D                                 | 1400 N MAPLE ST               | 3/1/2024      | P1          |
| С          | ASSAULT 2D                                 | 1400 W BROADWAY AVE           | 3/1/2024      | P1          |
| С          | BURGLARY 1D COMMERCIAL                     | 1900 W MAXWELL AVE            | 3/1/2024      | P1          |
| С          | BURGLARY 2D GARAGE                         | 1500 W AUGUSTA AVE            | 2/25/2024     |             |
| С          | MAIL THEFT                                 | 1500 W GARDNER AVE            | 2/26/2024     | P2          |
| С          | MAIL THEFT                                 | 1500 N MAPLE ST               | 2/27/2024     | P2          |
| С          | MAIL THEFT                                 | 1400 W DEAN AVE               | 3/1/2024      | P1          |
| С          | ORGANIZED RETAIL THEFT 1D                  | 1100 W MALLON AVE             | 2/29/2024     | P2          |
| С          | RESIDENTIAL BURGLARY                       | 1300 W NORA AVE               | 2/27/2024     | P2          |
| С          | ROBBERY 1D PERSON                          | 1400 N MAPLE ST               | 3/1/2024      | P1          |
|            |                                            |                               |               |             |

| A/C        | Offense Statute                        | Address                      | Reported Date | Dist |
|------------|----------------------------------------|------------------------------|---------------|------|
| С          | THEFT 2D FROM BUILDING                 | 2100 W MAXWELL AVE           | 2/25/2024     | P1   |
| С          | THEFT 2D FROM BUILDING                 | 1300 W NORA AVE              | 2/27/2024     | P2   |
| С          | THEFT 2D FROM BUILDING                 | 1800 N ASH ST                | 2/29/2024     | P2   |
| С          | THEFT 2D FROM BUILDING                 | 1300 N MAPLE ST              | 3/1/2024      | P2   |
| С          | THEFT 2D SHOPLIFTING                   | 1100 N MONROE ST             | 2/29/2024     | P2   |
| С          | THEFT 3D ALL OTHER                     | 1600 N BELT ST               | 3/1/2024      | P2   |
| С          | THEFT 3D FROM BUILDING                 | 1500 W GARDNER AVE           | 2/28/2024     | P2   |
| С          | THEFT 3D FROM MOTOR VEHICLE            | 1800 W COLLEGE AVE           | 2/26/2024     |      |
| С          | THEFT 3D SHOPLIFTING                   | 1100 N MONROE ST             | 2/26/2024     |      |
| С          | THEFT 3D VEHICLE PARTS AND ACCESSORIES | N NETTLETON ST / W BOONE AVE | 2/25/2024     | P2   |
| С          | THEFT 3D VEHICLE PARTS AND ACCESSORIES | 1700 W DEAN AVE              | 2/26/2024     | P1   |
| С          | THEFT OF MOTOR VEHICLE                 | 1500 W DEAN AVE              | 3/1/2024      | P2   |
| <u>SPA</u> | <u>2WH</u>                             |                              |               |      |
| С          | MAIL THEFT                             | 1900 N HOLY NAMES CT         | 2/28/2024     | P2   |
| С          | THEFT 3D ALL OTHER                     | 1900 N HOLY NAMES CT         | 2/28/2024     | P2   |
| С          | THEFT 3D VEHICLE PARTS AND ACCESSORIES | 1900 N HOLY NAMES CT         | 2/26/2024     | P2   |