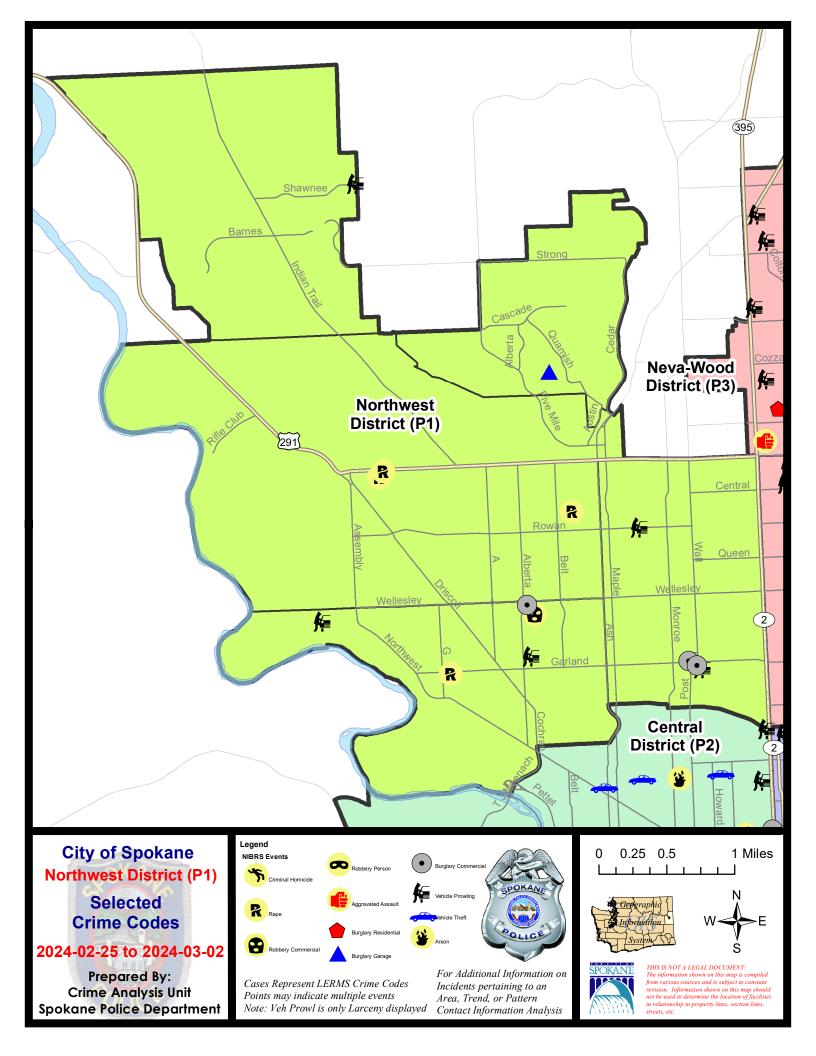

### NW - Northwest District (P1)

| A/C        | Offense Statute                        | <u>Address</u>           | Reported Date | <u>Dist</u> |
|------------|----------------------------------------|--------------------------|---------------|-------------|
| SPA        | 1AD                                    |                          |               |             |
| С          | BURGLARY 2D COMMERCIAL                 | 2500 W WELLESLEY AVE     | 2/25/2024     | P1          |
| С          | RAPE OF A CHILD 1D                     |                          | 2/25/2024     | P1          |
| С          | ROBBERY 2D COMMERCIAL                  | 2400 W WELLESLEY AVE     | 3/2/2024      | P1          |
| С          | THEFT 3D FROM MOTOR VEHICLE            | 4800 W PRINCETON PL      | 3/2/2024      | P1          |
| С          | THEFT 3D FROM MOTOR VEHICLE            | 2500 W UPTON AVE         | 2/29/2024     |             |
| С          | THEFT 3D SHOPLIFTING                   | 2300 W WELLESLEY AVE     | 3/1/2024      | P1          |
| С          | THEFT 3D SHOPLIFTING                   | 2300 W WELLESLEY AVE     | 3/1/2024      | P1          |
| С          | THEFT 3D SHOPLIFTING                   | 2300 W WELLESLEY AVE     | 2/26/2024     |             |
| С          | THEFT 3D SHOPLIFTING                   | 2300 W WELLESLEY AVE     | 2/27/2024     |             |
| С          | THEFT 3D SHOPLIFTING                   | 2300 W WELLESLEY AVE     | 2/28/2024     |             |
| С          | THEFT 3D SHOPLIFTING                   | 2500 W WELLESLEY AVE     | 3/1/2024      |             |
| С          | THEFT 3D SHOPLIFTING                   | 2500 W WELLESLEY AVE     | 3/2/2024      |             |
| SPA        | 1FM                                    |                          |               |             |
| С          | BURGLARY 1D GARAGE                     | 7300 N HEMLOCK CT        | 2/26/2024     | P1          |
| SPA        | <u>11T</u>                             |                          |               |             |
| С          | THEFT 2D FROM MOTOR VEHICLE            | 9600 N WIEBER DR         | 3/1/2024      | P1          |
| С          | THEFT 3D ALL OTHER                     | 10200 N PRAIRIE DR       | 3/2/2024      |             |
| SPA        | 1NH                                    |                          |               |             |
| С          | BURGLARY 2D COMMERCIAL                 | 800 W GARLAND AVE        | 2/28/2024     | P1          |
| С          | BURGLARY 2D COMMERCIAL                 | 700 W GARLAND AVE        | 3/1/2024      | P1          |
| С          | THEFT 1D ALL OTHER                     | 1300 W COLUMBIA AVE      | 2/27/2024     | P1          |
| С          | THEFT 2D FROM MOTOR VEHICLE            | W ROWAN AVE / N ADAMS ST | 2/26/2024     | P1          |
| С          | THEFT 3D ALL OTHER                     | 100 W COURTLAND AVE      | 3/1/2024      |             |
| С          | THEFT 3D FROM MOTOR VEHICLE            | 600 W PROVIDENCE AVE     | 2/28/2024     |             |
| С          | THEFT 3D VEHICLE PARTS AND ACCESSORIES | 1600 W ROWAN AVE         | 2/26/2024     | P1          |
| <u>SPA</u> | 1 <u>NW</u>                            |                          |               |             |
| С          | RAPE 2D                                |                          | 2/25/2024     | P1          |
| С          | RAPE 3D                                |                          | 2/25/2024     | P1          |
| С          | RAPE 3D                                |                          | 2/29/2024     | Oth         |
| С          | THEFT 3D ALL OTHER                     | 5800 N SUTHERLIN ST      | 2/28/2024     | P1          |
|            |                                        |                          |               |             |