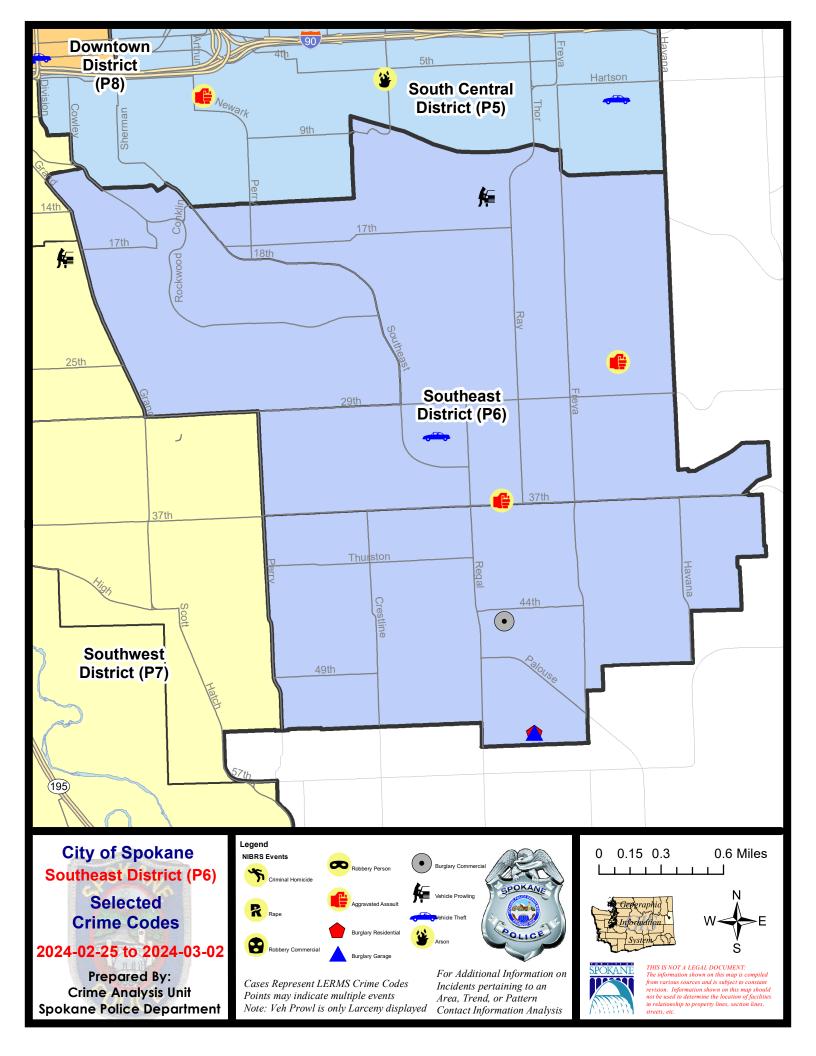

### SE - Southeast District (P6)

### **Preliminary IBR Counts**

|           |                                                                                                                  | 7 Da                        | ay Compari                  | ison                             | 28 D                             | ay Compai                            | rison                                            | YT                                      | D Comparis                          | son                                                 |
|-----------|------------------------------------------------------------------------------------------------------------------|-----------------------------|-----------------------------|----------------------------------|----------------------------------|--------------------------------------|--------------------------------------------------|-----------------------------------------|-------------------------------------|-----------------------------------------------------|
| NIBRS Ca  | ntegories (Part 1 Selected)                                                                                      | Current                     | Prior                       | Percent                          | Current                          | Prior                                | Percent                                          | Current                                 | Prior                               | Percent                                             |
| Violent   | Criminal Homicide Rape Robbery - Commercial Robbery - Person Aggravated Assault - Non DV Aggravated Assault - DV | 0<br>0<br>0<br>0<br>0       | 0<br>0<br>0<br>0<br>1       | -100.00%                         | 0<br>0<br>0<br>1<br>2<br>2       | 0<br>1<br>1<br>1<br>2<br>2           | -100.00%<br>-100.00%<br>0.00%<br>0.00%           | 0<br>1<br>2<br>2<br>4<br>4              | 0<br>3<br>0<br>0<br>4<br>5          | -66.67%<br>0.00%<br>-20.00%                         |
| Property  | Violent Total:  Burglary - Residential  Burglary Garage  Burglary Commercial  Larceny  Vehicle Theft  Arson      | 1<br>1<br>1<br>12<br>1<br>0 | 1<br>0<br>0<br>14<br>0<br>0 | 0.00%                            | 5<br>6<br>4<br>1<br>55<br>2<br>0 | 7<br>0<br>2<br>1<br>28<br>5<br>0     | -28.57%<br>100.00%<br>0.00%<br>96.43%<br>-60.00% | 6<br>6<br>2<br>89<br>8<br>0             | 12<br>8<br>7<br>4<br>110<br>18<br>0 | -25.00%<br>-14.29%<br>-50.00%<br>-19.09%<br>-55.56% |
| Prelimina | Property Total:  ry Part 1 Crime Totals:                                                                         | 18                          | 15                          | 12.50%                           | 73                               | 43                                   | 69.77%                                           | 124                                     | 159                                 | -24.49%                                             |
|           | Current 7 Day Period:<br>Current 28 Day Period:<br>Current YTD Day Period:                                       | 2                           | 2/4/2024 -                  | 3/2/2024<br>3/2/2024<br>3/2/2024 | Prior 28                         | Day Period<br>Day Perio<br>D Period: |                                                  | 2/18/2024 -<br>1/7/2024 -<br>1/1/2023 - | 2/3/2024                            |                                                     |