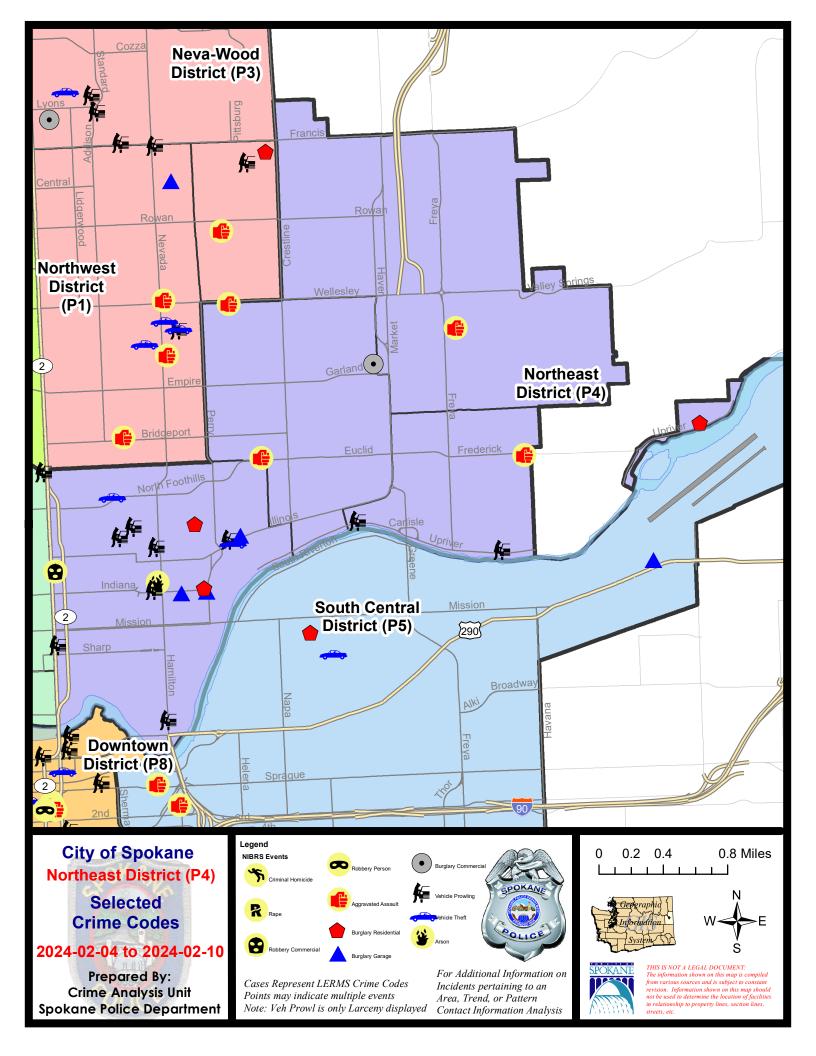

### **NE - Northeast District (P4)**

## NE - Northeast District (P4)

| A/C        | Offense Statute                        | <u>Address</u>                    | Reported Date | <u>Dist</u> |
|------------|----------------------------------------|-----------------------------------|---------------|-------------|
| С          | THEFT 1D ALL OTHER                     | 4906 N PITTSBURGH ST              | 2/6/2024      | P4          |
| <u>SPB</u> | 4BE                                    |                                   |               |             |
| С          | ASSAULT 2D                             | 1800 E DALTON AVE                 | 2/4/2024      | P4          |
| С          | BURGLARY 2D COMMERCIAL                 | 3900 N MARKET ST                  | 2/7/2024      | P4          |
| С          | HARASSMENT WEAPON INVOLVED             | 1600 E WELLESLEY AVE              | 2/8/2024      | P4          |
| С          | THEFT 2D ALL OTHER                     | E LIBERTY AVE / N ALTAMONT ST     | 2/9/2024      | P4          |
| С          | THEFT 2D FROM BUILDING                 | 2100 E UPRIVER DR                 | 2/8/2024      | P4          |
| С          | THEFT 2D VEHICLE PARTS AND ACCESSORIES | 2100 E PROVIDENCE AVE             | 2/6/2024      | P4          |
| С          | THEFT 3D SHOPLIFTING                   | 3900 N MARKET ST                  | 2/10/2024     |             |
| С          | THEFT 3D VEHICLE PARTS AND ACCESSORIES | E LIBERTY AVE / N ALTAMONT ST     | 2/9/2024      | P4          |
| SPB        | 4HI                                    |                                   |               |             |
| С          | ASSAULT 2D                             | 3700 E RICH AVE                   | 2/9/2024      | P4          |
| С          | THEFT 3D FROM BUILDING                 | 2100 E WELLESLEY AVE              | 2/4/2024      | P4          |
| С          | THEFT 3D FROM BUILDING                 | 2400 E JOSEPH AVE                 | 2/7/2024      | P4          |
| С          | THEFT 3D FROM BUILDING                 | 4900 N SMITH ST                   | 2/7/2024      | P4          |
| С          | THEFT 3D SHOPLIFTING                   | E ROWAN AVE / N FLORIDA ST        | 2/10/2024     | P4          |
| SPB        | 4LO                                    |                                   |               |             |
| С          | ARSON 1D                               | 800 E BALDWIN AVE                 | 2/7/2024      | P4          |
| С          | ASSAULT 2D                             | 2000 N DIVISION ST                | 2/4/2024      | P4          |
| С          | BURGLARY 2D FENCED AREA                | 200 E ERMINA AVE                  | 2/5/2024      | P4          |
| С          | BURGLARY 2D FENCED AREA                | 200 E ERMINA AVE                  | 2/5/2024      | P4          |
| С          | BURGLARY 2D GARAGE                     | 1600 E ILLINOIS AVE               | 2/6/2024      | P4          |
| С          | BURGLARY 2D GARAGE                     | 1300 E INDIANA AVE                | 2/7/2024      | P4          |
| С          | BURGLARY 2D GARAGE                     | 1000 E INDIANA AVE                | 2/9/2024      | P4          |
| С          | RESIDENTIAL BURGLARY                   | 1200 E INDIANA AVE                | 2/4/2024      | P4          |
| Α          | RESIDENTIAL BURGLARY                   | 2500 N MORTON ST                  | 2/6/2024      | P4          |
| С          | ROBBERY 1D COMMERCIAL                  | 2000 N DIVISION ST                | 2/4/2024      | P4          |
| С          | THEFT 2D FROM MOTOR VEHICLE            | 2200 N HAMILTON ST                | 2/5/2024      | P4          |
| С          | THEFT 2D FROM MOTOR VEHICLE            | N HAMILTON ST / E SPRINGFIELD AVE | 2/8/2024      | P4          |
| С          | THEFT 2D FROM MOTOR VEHICLE            | 2400 N WISCOMB ST                 | 2/10/2024     | P4          |
| С          | THEFT 2D VEHICLE PARTS AND ACCESSORIES | 2500 N DAKOTA ST                  | 2/6/2024      | P4          |
| С          | THEFT 2D VEHICLE PARTS AND ACCESSORIES | 700 E MONTGOMERY AVE              | 2/7/2024      | P4          |
| С          | THEFT 3D FROM BUILDING                 | 700 N DIVISION ST                 | 2/8/2024      | P4          |
| С          | THEFT 3D FROM BUILDING                 | 1100 N SUPERIOR ST                | 2/5/2024      |             |
| С          | THEFT 3D FROM MOTOR VEHICLE            | 1300 N DIVISION ST                | 2/6/2024      | P4          |
| С          | THEFT 3D FROM MOTOR VEHICLE            | 2500 N DAKOTA ST                  | 2/6/2024      | P4          |
| С          | THEFT 3D FROM MOTOR VEHICLE            | 1500 E ILLINOIS AVE               | 2/7/2024      | P4          |
|            |                                        |                                   |               |             |

| A/C        | Offense Statute             | <u>Address</u>           | Reported Date | <u>Dist</u> |
|------------|-----------------------------|--------------------------|---------------|-------------|
| С          | THEFT 3D FROM MOTOR VEHICLE | 800 E INDIANA AVE        | 2/8/2024      | P4          |
| С          | THEFT 3D SHOPLIFTING        | 2500 N DIVISION ST       | 2/9/2024      | P4          |
| С          | THEFT 3D SHOPLIFTING        | 900 E MISSION AVE        | 2/10/2024     |             |
| С          | THEFT OF MOTOR VEHICLE      | 1500 E ILLINOIS AVE      | 2/6/2024      | P4          |
| С          | THEFT OF MOTOR VEHICLE      | 500 E NORTH FOOTHILLS DR | 2/8/2024      | P4          |
| <u>SPB</u> | 4MI                         |                          |               |             |
| С          | ASSAULT 2D                  | 4300 E FREDERICK AVE     | 2/10/2024     | P4          |
| С          | MAIL THEFT                  | 3600 E GRACE AVE         | 2/9/2024      | P4          |
| Α          | RESIDENTIAL BURGLARY        | 5700 E UPRIVER DR        | 2/9/2024      | P4          |
| С          | THEFT 3D ALL OTHER          | 2600 N MARKET ST         | 2/5/2024      | P4          |
| С          | THEFT 3D FROM MOTOR VEHICLE | 2800 E UPRIVER DR        | 2/5/2024      | P4          |
| С          | THEFT 3D FROM MOTOR VEHICLE | 4000 E UPRIVER DR        | 2/4/2024      |             |