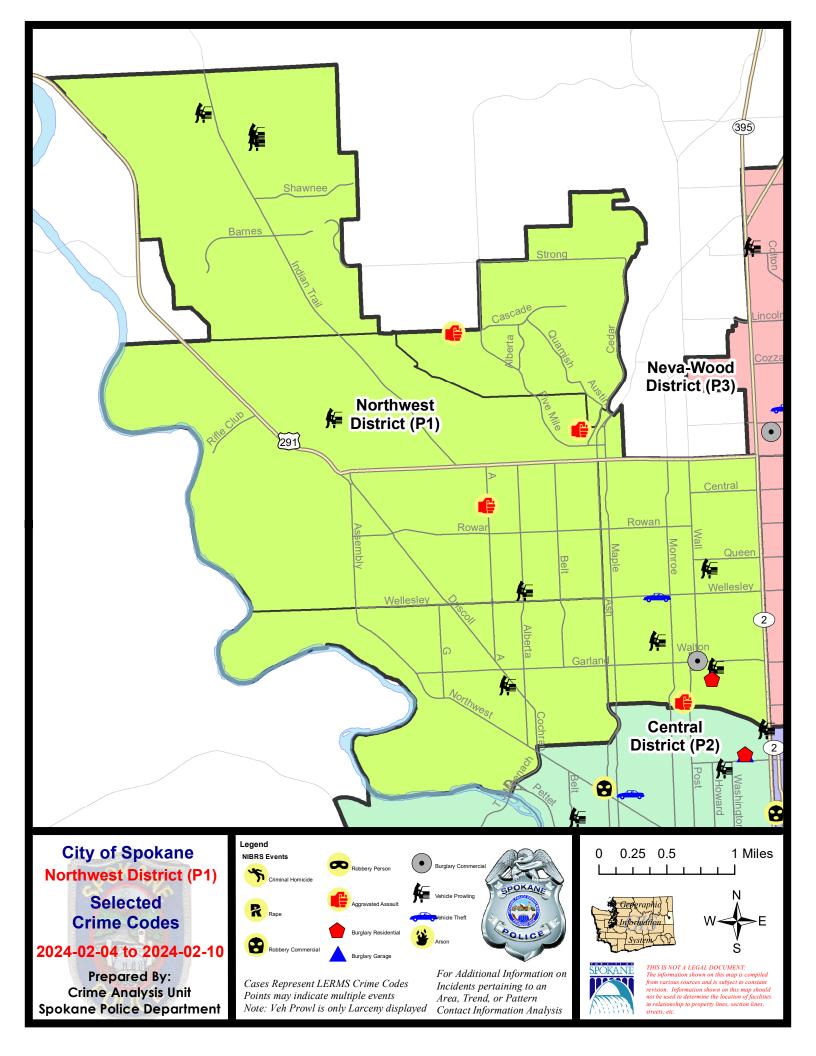

## NW - Northwest District (P1)

| A/C        | Offense Statute                        | Address                | Reported Date | <u>Dist</u> |
|------------|----------------------------------------|------------------------|---------------|-------------|
| <u>SPA</u> | 1AD                                    |                        |               |             |
| С          | MAIL THEFT                             | 4200 N ELM ST          | 2/8/2024      | P1          |
| С          | THEFT 1D FROM MOTOR VEHICLE            | 2700 W KIERNAN AVE     | 2/4/2024      | P1          |
| С          | THEFT 2D ALL OTHER                     | 2300 W WELLESLEY AVE   | 2/7/2024      | P1          |
| С          | THEFT 2D FROM BUILDING                 | 2200 W WELLESLEY AVE   | 2/9/2024      | P1          |
| С          | THEFT 3D SHOPLIFTING                   | 2500 W WELLESLEY AVE   | 2/4/2024      |             |
| С          | THEFT 3D SHOPLIFTING                   | 2500 W WELLESLEY AVE   | 2/5/2024      |             |
| С          | THEFT 3D SHOPLIFTING                   | 2500 W WELLESLEY AVE   | 2/5/2024      |             |
| С          | THEFT 3D SHOPLIFTING                   | 2500 W WELLESLEY AVE   | 2/8/2024      |             |
| С          | THEFT 3D SHOPLIFTING                   | 2300 W WELLESLEY AVE   | 2/8/2024      |             |
| С          | THEFT 3D SHOPLIFTING                   | 2300 W WELLESLEY AVE   | 2/6/2024      |             |
| С          | THEFT OF A FIREARM FROM BUILDING       | 3900 W HEROY AVE       | 2/9/2024      | P1          |
| SPA        | <u>1BS</u>                             |                        |               |             |
| С          | ASSAULT 2D                             | 1800 W NORTHRIDGE CT   | 2/7/2024      | P1          |
| С          | THEFT OF A FIREARM FROM MOTOR VEHICLE  | 7000 N FISCHER CT      | 2/10/2024     | P1          |
| <u>SPA</u> | 1FM                                    |                        |               |             |
| С          | ASSAULT 2D                             | 3300 W LINCOLN RD      | 2/6/2024      | P1          |
| SPA        | .1IT                                   |                        |               |             |
| С          | THEFT 3D FROM MOTOR VEHICLE            | 5200 W RIDGECREST DR   | 2/5/2024      | P1          |
| Α          | THEFT 3D FROM MOTOR VEHICLE            | 6000 W PIMA CT         | 2/10/2024     | P1          |
| С          | THEFT 3D FROM MOTOR VEHICLE            | 5200 W EDGEWOOD CT     | 2/8/2024      |             |
| С          | THEFT 3D SHOPLIFTING                   | 8900 N INDIAN TRAIL RD | 2/9/2024      |             |
| SPA        | 1 <u>NH</u>                            |                        |               |             |
| С          | ASSAULT 2D                             | 800 W CORA AVE         | 2/8/2024      | P4          |
| С          | BURGLARY 2D COMMERCIAL                 | 3900 N WALL ST         | 2/5/2024      | P1          |
| С          | RESIDENTIAL BURGLARY                   | 500 W KIERNAN AVE      | 2/8/2024      | P1          |
| С          | THEFT 2D FROM MOTOR VEHICLE            | 500 W PROVIDENCE AVE   | 2/4/2024      | P1          |
| С          | THEFT 2D VEHICLE PARTS AND ACCESSORIES | 4700 N DIVISION ST     | 2/7/2024      | P1          |
| С          | THEFT 3D ALL OTHER                     | 3800 N WALNUT ST       | 2/4/2024      | P1          |
| С          | THEFT 3D ALL OTHER                     | 4200 N WALNUT ST       | 2/6/2024      |             |
| С          | THEFT 3D FROM MOTOR VEHICLE            | 4900 N STEVENS ST      | 2/8/2024      | P1          |
| С          | THEFT 3D FROM MOTOR VEHICLE            | 4100 N JEFFERSON ST    | 2/6/2024      |             |
| С          | THEFT OF MOTOR VEHICLE                 | 1100 W WELLESLEY AVE   | 2/5/2024      | P1          |
| <u>SPA</u> | 1 <u>NW</u>                            |                        |               |             |
| С          | ASSAULT 2D                             | 5800 N A ST            | 2/7/2024      | P1          |
| С          | THEFT 2D ALL OTHER                     | 2500 W WABASH AVE      | 2/5/2024      | P1          |
| С          | THEFT 3D FROM BUILDING                 | 2600 W DECATUR AVE     | 2/9/2024      | P1          |
|            |                                        |                        |               |             |

A/C Offense Statute Address Reported Date Dist

A THEFT 3D FROM MOTOR VEHICLE

2500 W BROAD AVE

2/5/2024

P1