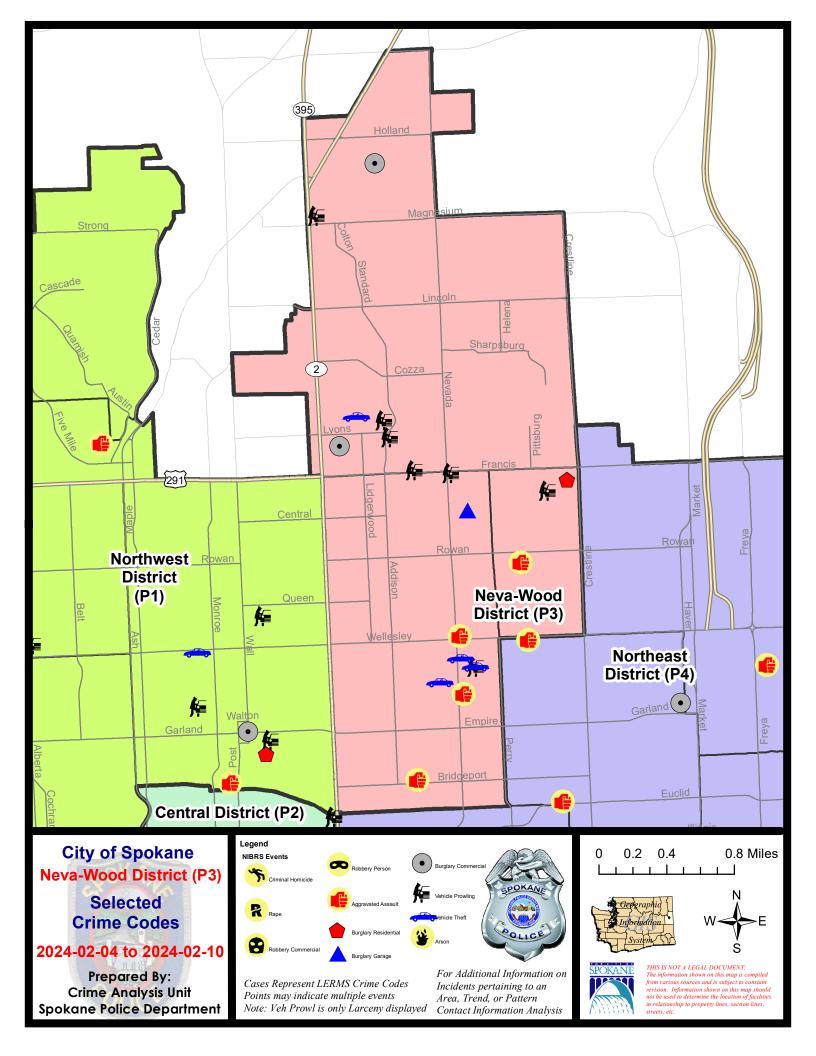

#### NE - Neva-Wood District (P3)

## NE - Neva-Wood District (P3)

| <u>A/C</u> | Offense Statute                        | <u>Address</u>                  | Reported Date | <u>Dist</u> |
|------------|----------------------------------------|---------------------------------|---------------|-------------|
| SPB        | 3NL                                    |                                 |               |             |
| С          | ASSAULT 2D                             | 1000 E ROCKWELL AVE             | 2/5/2024      | P3          |
| С          | ASSAULT 2D                             | 1000 E WELLESLEY AVE            | 2/6/2024      | P4          |
| С          | ASSAULT 2D                             | 3300 N STANDARD ST              | 2/10/2024     | P4          |
| С          | BURGLARY 2D GARAGE                     | 1100 E CENTRAL AVE              | 2/9/2024      | Р3          |
| С          | THEFT 1D ALL OTHER                     | 200 E ROWAN AVE                 | 2/7/2024      |             |
| С          | THEFT 2D ALL OTHER                     | E WELLESLEY AVE / N NEVADA ST   | 2/4/2024      | Р3          |
| С          | THEFT 2D FROM MOTOR VEHICLE            | 1100 E HEROY AVE                | 2/5/2024      | Р3          |
| С          | THEFT 2D VEHICLE PARTS AND ACCESSORIES | 900 E WELLESLEY AVE             | 2/6/2024      |             |
| С          | THEFT 3D ALL OTHER                     | 300 E FRANCIS AVE               | 2/8/2024      | P3          |
| С          | THEFT 3D ALL OTHER                     | 600 E NEBRASKA AVE              | 2/6/2024      |             |
| С          | THEFT 3D ALL OTHER                     | 4100 N NEVADA ST                | 2/7/2024      |             |
| С          | THEFT 3D FROM MOTOR VEHICLE            | 1000 E FRANCIS AVE              | 2/4/2024      | P3          |
| С          | THEFT 3D SHOPLIFTING                   | 5800 N DIVISION ST              | 2/4/2024      | P4          |
| С          | THEFT 3D SHOPLIFTING                   | N DIVISION ST / E WELLESLEY AVE | 2/5/2024      | P4          |
| С          | THEFT 3D VEHICLE PARTS AND ACCESSORIES | 1000 E JOSEPH AVE               | 2/10/2024     | Р3          |
| С          | THEFT OF MOTOR VEHICLE                 | 1000 E PRINCETON AVE            | 2/4/2024      | P4          |
| С          | THEFT OF MOTOR VEHICLE                 | 800 E RICH AVE                  | 2/5/2024      | Р3          |
| С          | THEFT OF MOTOR VEHICLE                 | 1100 E HEROY AVE                | 2/5/2024      | Р3          |
| SPB        | 3SH                                    |                                 |               |             |
| С          | BURGLARY 2D COMMERCIAL                 | 6600 N DIVISION ST              | 2/5/2024      | P4          |
| С          | BURGLARY 2D COMMERCIAL                 | 9200 N COLTON ST                | 2/8/2024      | P4          |
| С          | THEFT 1D VEHICLE PARTS AND ACCESSORIES | 8400 N NEVADA ST                | 2/8/2024      | Р3          |
| С          | THEFT 2D ALL OTHER                     | 6700 N STANDARD ST              | 2/7/2024      |             |
| С          | THEFT 2D FROM MOTOR VEHICLE            | 8700 N DIVISION ST              | 2/9/2024      | Р3          |
| С          | THEFT 3D ALL OTHER                     | 6800 N DIVISION ST              | 2/8/2024      | P4          |
| Α          | THEFT 3D ALL OTHER                     | 9200 N COLTON ST                | 2/10/2024     | P4          |
| С          | THEFT 3D FROM MOTOR VEHICLE            | 6600 N ADDISON ST               | 2/7/2024      | P4          |
| Α          | THEFT 3D FROM MOTOR VEHICLE            | 600 E FRANCIS AVE               | 2/8/2024      | Р3          |
| С          | THEFT 3D FROM MOTOR VEHICLE            | 6900 N WISCOMB ST               | 2/7/2024      |             |
| С          | THEFT 3D SHOPLIFTING                   | 9700 N NEWPORT HWY              | 2/5/2024      | Р3          |
| С          | THEFT 3D SHOPLIFTING                   | 9700 N NEWPORT HWY              | 2/5/2024      | P4          |
| С          | THEFT 3D SHOPLIFTING                   | 9200 N COLTON ST                | 2/6/2024      | P4          |
| С          | THEFT 3D SHOPLIFTING                   | 9700 N NEWPORT HWY              | 2/7/2024      | P4          |
| С          | THEFT 3D SHOPLIFTING                   | 9200 N COLTON ST                | 2/7/2024      | P4          |
| С          | THEFT 3D SHOPLIFTING                   | 9500 N NEWPORT HWY              | 2/8/2024      | P4          |
| С          | THEFT 3D SHOPLIFTING                   | 9500 N NEWPORT HWY              | 2/8/2024      | Р3          |
| С          | THEFT 3D SHOPLIFTING                   | 7700 N DIVISION ST              | 2/9/2024      | P3          |
| С          | THEFT 3D SHOPLIFTING                   | 6500 N NEVADA ST                | 2/5/2024      |             |
|            |                                        |                                 |               |             |

| A/C        | Offense Statute                        | Address             | Reported Date | Dist |
|------------|----------------------------------------|---------------------|---------------|------|
| С          | THEFT 3D SHOPLIFTING                   | 6600 N DIVISION ST  | 2/5/2024      |      |
| С          | THEFT 3D SHOPLIFTING                   | 6500 N NEVADA ST    | 2/7/2024      |      |
| С          | THEFT 3D SHOPLIFTING                   | 6500 N NEVADA ST    | 2/7/2024      |      |
| С          | THEFT 3D SHOPLIFTING                   | 6500 N NEVADA ST    | 2/10/2024     |      |
| С          | THEFT 3D SHOPLIFTING                   | 10100 N NEWPORT HWY | 2/10/2024     |      |
| С          | THEFT 3D SHOPLIFTING                   | 9600 N NEWPORT HWY  | 2/10/2024     |      |
| С          | THEFT 3D VEHICLE PARTS AND ACCESSORIES | 0 E WEILE AVE       | 2/5/2024      | Р3   |
| С          | THEFT 3D VEHICLE PARTS AND ACCESSORIES | 200 E LINCOLN RD    | 2/8/2024      | Р3   |
| С          | THEFT OF A FIREARM FROM BUILDING       | 6700 N DIVISION ST  | 2/8/2024      | Р3   |
| С          | THEFT OF MOTOR VEHICLE                 | 200 E WEDGEWOOD AVE | 2/5/2024      | P1   |
| <u>SPB</u> | 3WH                                    |                     |               |      |
| С          | HARASSMENT FELONY WEAPON INVOLVED      | 5400 N HELENA ST    | 2/9/2024      | P1   |
| С          | RESIDENTIAL BURGLARY                   | 1900 E DECATUR AVE  | 2/4/2024      | P4   |
| С          | THEFT 3D ALL OTHER                     | 1700 E EVERETT AVE  | 2/9/2024      |      |
| С          | THEFT 3D FROM MOTOR VEHICLE            | 1800 E DALKE AVE    | 2/10/2024     |      |