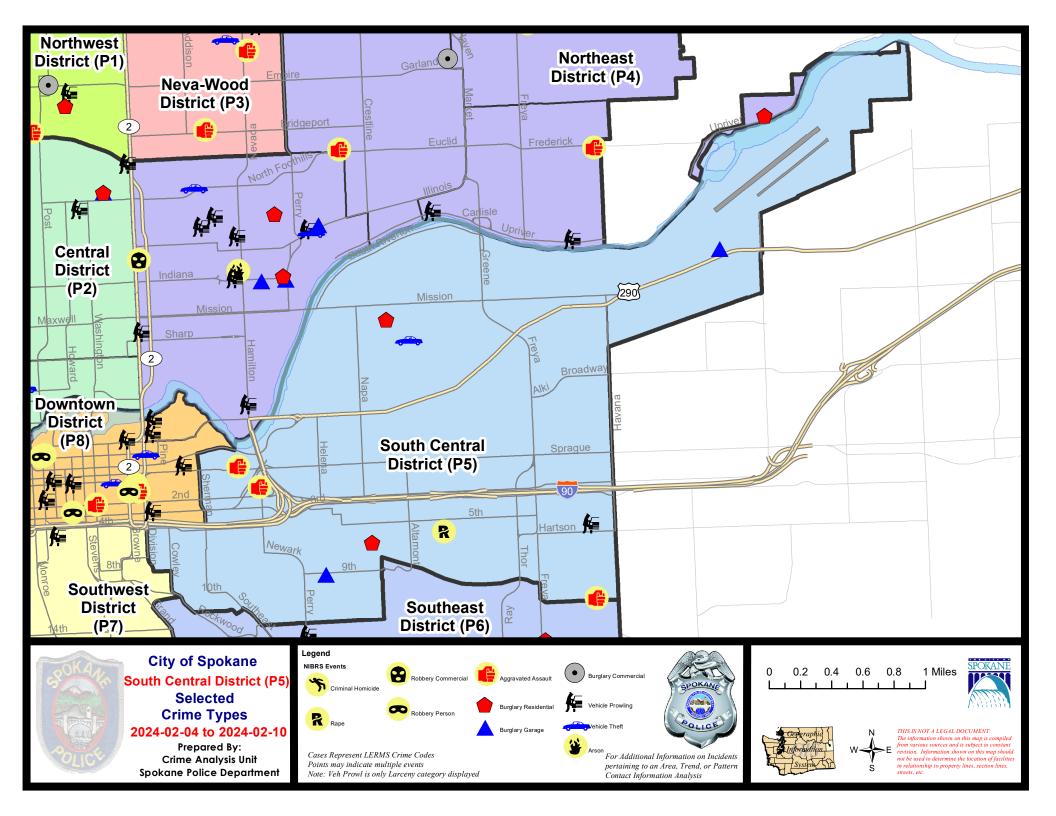

## **SE - South Central District (P5)**

### **Preliminary IBR Counts**

|           |                                                                                                                  | 7 Da                       | y Compari                  | ison                                      | 28 D                        | 28 Day Comparison                    |                                                            |                                           | YTD Comparison                 |                                                           |  |
|-----------|------------------------------------------------------------------------------------------------------------------|----------------------------|----------------------------|-------------------------------------------|-----------------------------|--------------------------------------|------------------------------------------------------------|-------------------------------------------|--------------------------------|-----------------------------------------------------------|--|
| NIBRS Ca  | ntegories (Part 1 Selected)                                                                                      | Current                    | Prior                      | Percent                                   | Current                     | Prior                                | Percent                                                    | Current                                   | Prior                          | Percent                                                   |  |
| Violent   | Criminal Homicide Rape Robbery - Commercial Robbery - Person Aggravated Assault - Non DV Aggravated Assault - DV | 0<br>1<br>0<br>0<br>1<br>2 | 0<br>1<br>0<br>1<br>1      | 0.00%<br>-100.00%<br>0.00%                | 0<br>3<br>1<br>1<br>3<br>4  | 0<br>0<br>0<br>0<br>4<br>3           | -25.00%<br>33.33%                                          | 0<br>3<br>1<br>1<br>4<br>6                | 0<br>4<br>0<br>3<br>12         | -25.00%<br>-66.67%<br>-66.67%<br>500.00%                  |  |
|           | Violent Total:                                                                                                   | 4                          | 4                          | 0.00%                                     | 12                          | 7                                    | 71.43%                                                     | 15                                        | 20                             | -25.00%                                                   |  |
| Property  | Burglary - Residential Burglary Garage Burglary Commercial Larceny Vehicle Theft Arson                           | 2<br>2<br>0<br>5<br>1      | 2<br>0<br>1<br>8<br>1<br>0 | -100.00%<br>-37.50%<br>0.00%              | 9<br>4<br>4<br>45<br>6<br>1 | 2<br>6<br>5<br>44<br>7<br>1          | 350.00%<br>-33.33%<br>-20.00%<br>2.27%<br>-14.29%<br>0.00% | 9<br>6<br>5<br>70<br>10<br>2              | 8<br>6<br>17<br>113<br>22<br>2 | 12.50%<br>0.00%<br>-70.59%<br>-38.05%<br>-54.55%<br>0.00% |  |
|           | Property Total:                                                                                                  | 10                         | 12                         | -16.67%                                   | 69                          | 65                                   | 6.15%                                                      | 102                                       | 168                            | -39.29%                                                   |  |
| Prelimina | ry Part 1 Crime Totals:                                                                                          | 14                         | 16                         | -12.50%                                   | 81                          | 72                                   | 12.50%                                                     | 117                                       | 188                            | -37.77%                                                   |  |
|           | Current 7 Day Period:<br>Current 28 Day Period:<br>Current YTD Day Period:                                       | 1/                         | 14/2024 -                  | - 2/10/2024<br>- 2/10/2024<br>- 2/10/2024 | Prior 28                    | oay Period<br>Day Perio<br>D Period: |                                                            | 1/28/2024 -<br>12/17/2023 -<br>1/1/2023 - | 1/13/2024                      |                                                           |  |
|           |                                                                                                                  |                            |                            |                                           |                             |                                      | 799                                                        |                                           |                                |                                                           |  |