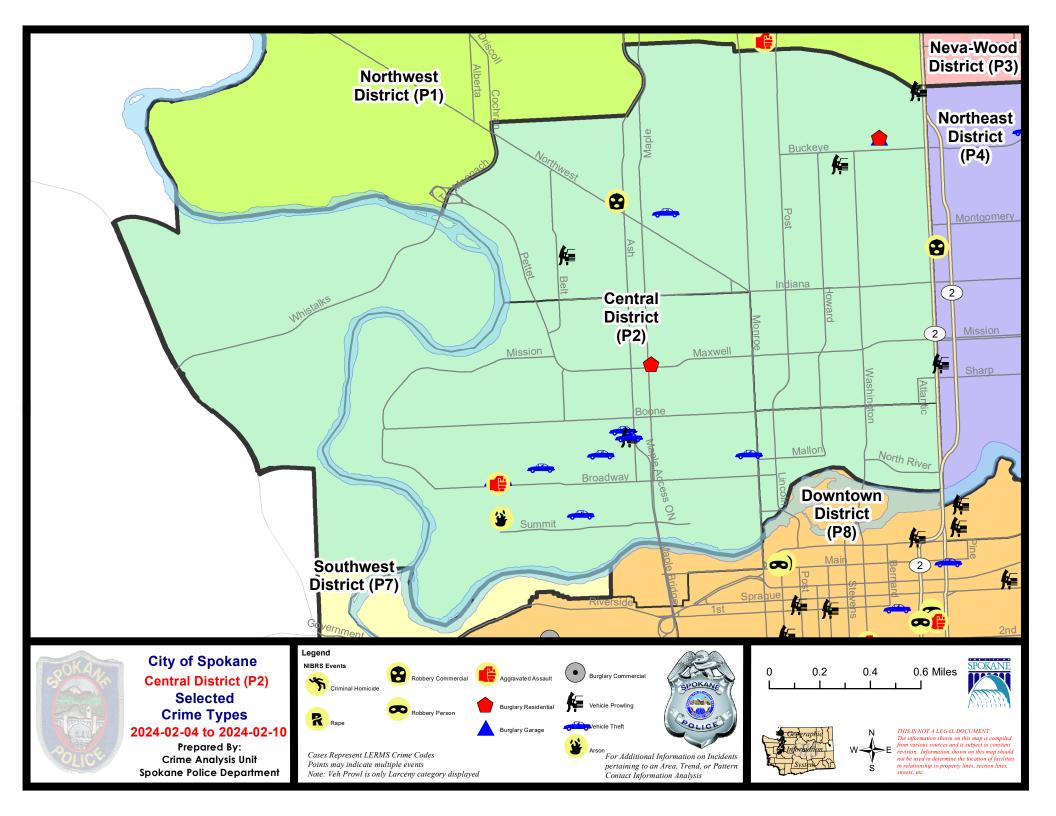

## NW - Central District (P2)

| A/C        | Offense Statute                            | Address                     | Reported Date | <u>Dist</u> |
|------------|--------------------------------------------|-----------------------------|---------------|-------------|
| <u>SPA</u> | 2EG                                        |                             |               |             |
| С          | BURGLARY 2D GARAGE                         | 200 W CLEVELAND AVE         | 2/7/2024      | P1          |
| С          | RESIDENTIAL BURGLARY                       | 200 W CLEVELAND AVE         | 2/7/2024      | P1          |
| С          | ROBBERY 1D COMMERCIAL                      | 1700 W NORTHWEST BLVD       | 2/8/2024      | P1          |
| С          | THEFT 1D FROM BUILDING                     | 200 W CLEVELAND AVE         | 2/7/2024      | P1          |
| С          | THEFT 1D FROM MOTOR VEHICLE                | 3000 N DIVISION ST          | 2/5/2024      | P1          |
| С          | THEFT 2D FROM MOTOR VEHICLE                | 3000 N DIVISION ST          | 2/9/2024      | P2          |
| С          | THEFT 3D FROM MOTOR VEHICLE                | 2000 W MANSFIELD AVE        | 2/5/2024      | P2          |
| Α          | THEFT 3D FROM MOTOR VEHICLE                | 2600 N STEVENS ST           | 2/10/2024     | P2          |
| С          | THEFT 3D SHOPLIFTING                       | 1600 W NORTHWEST BLVD       | 2/7/2024      | P2          |
| С          | THEFT 3D SHOPLIFTING                       | 1600 W NORTHWEST BLVD       | 2/10/2024     | P2          |
| С          | THEFT 3D SHOPLIFTING                       | 2500 N MONROE ST            | 2/7/2024      |             |
| С          | THEFT OF MOTOR VEHICLE                     | 1400 W CARLISLE AVE         | 2/7/2024      | P1          |
| SPA        | 2WC                                        |                             |               |             |
| С          | ARSON 2D                                   | N COCHRAN ST / W BRIDGE AVE | 2/8/2024      | P1          |
| С          | ASSAULT 1D                                 | 2500 W BROADWAY AVE         | 2/7/2024      | P1          |
| С          | BURGLARY 1D GARAGE                         | 2500 W BROADWAY AVE         | 2/7/2024      | P1          |
| С          | MAIL THEFT                                 | 2300 W GARDNER AVE          | 2/7/2024      | P2          |
| С          | MAIL THEFT                                 | 1800 W DEAN AVE             | 2/7/2024      | P1          |
| С          | RESIDENTIAL BURGLARY                       | 1500 W MAXWELL AVE          | 2/6/2024      | P1          |
| С          | TAKING MOTOR VEHICLE WITHOUT PERMISSION 2D | 900 N MONROE ST             | 2/10/2024     | P1          |
| С          | THEFT 1D ALL OTHER                         | 1700 W BOONE AVE            | 2/10/2024     |             |
| С          | THEFT 2D FROM MOTOR VEHICLE                | 1000 N ASH ST               | 2/8/2024      | P1          |
| С          | THEFT 3D ALL OTHER                         | 2000 W GARDNER AVE          | 2/7/2024      | P1          |
| С          | THEFT 3D ALL OTHER                         | 1600 N OAK ST               | 2/5/2024      |             |
| С          | THEFT 3D ALL OTHER                         | 2000 W GARDNER AVE          | 2/9/2024      |             |
| С          | THEFT 3D FROM MOTOR VEHICLE                | 1000 N ASH ST               | 2/9/2024      | P2          |
| С          | THEFT 3D SHOPLIFTING                       | 1000 W SUMMIT PKWY          | 2/4/2024      | P1          |
| С          | THEFT 3D SHOPLIFTING                       | 1400 N MAPLE ST             | 2/9/2024      | P1          |
| С          | THEFT 3D SHOPLIFTING                       | 1000 W SUMMIT PKWY          | 2/5/2024      |             |
| С          | THEFT OF A FIREARM FROM BUILDING           | 2300 W GARDNER AVE          | 2/7/2024      | P2          |
| С          | THEFT OF MOTOR VEHICLE                     | W BRIDGE AVE / N CANNON ST  | 2/7/2024      | P1          |
| С          | THEFT OF MOTOR VEHICLE                     | 2500 W BROADWAY AVE         | 2/7/2024      | P1          |
| С          | THEFT OF MOTOR VEHICLE                     | 1000 N ASH ST               | 2/8/2024      | P1          |
| С          | THEFT OF MOTOR VEHICLE                     | 1800 W DEAN AVE             | 2/8/2024      | P1          |
| Α          | THEFT OF MOTOR VEHICLE                     | 1000 N ASH ST               | 2/9/2024      | P2          |
| Α          | THEFT OF MOTOR VEHICLE                     | 1700 W GARDNER AVE          | 2/9/2024      | P2          |
| Α          | THEFT OF MOTOR VEHICLE                     | 2200 W MALLON AVE           | 2/9/2024      | P2          |