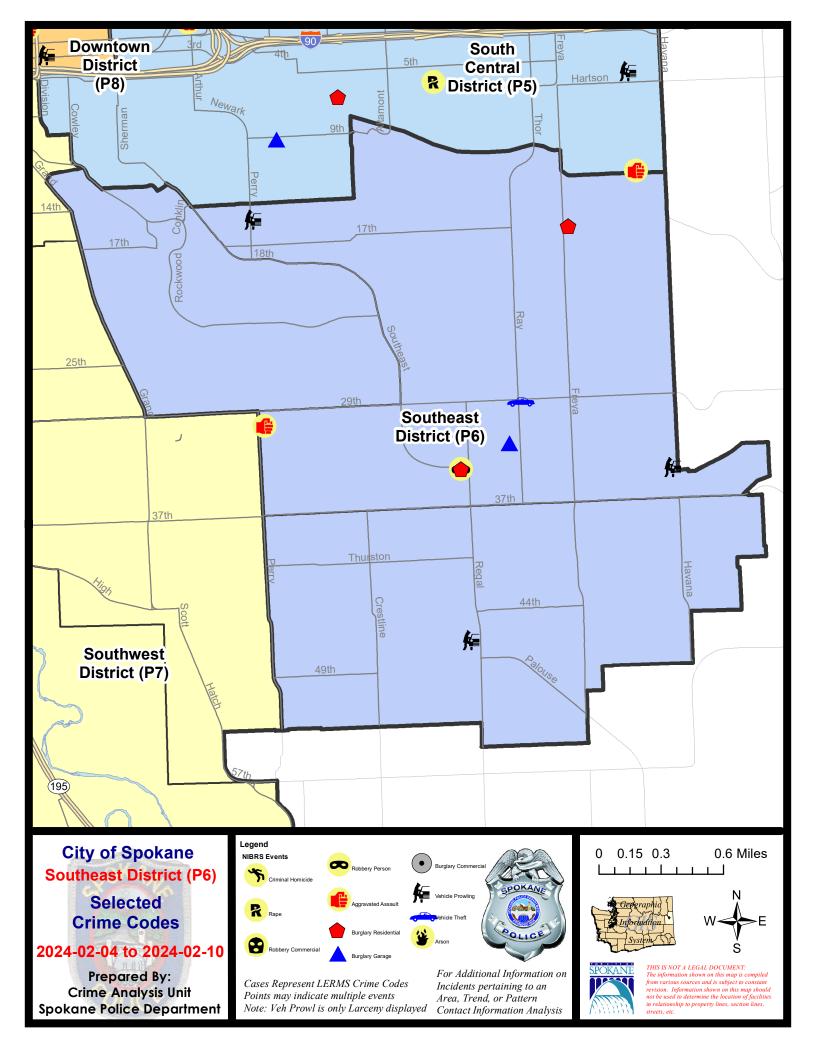

|                             |                  | 2/10/2024       |                             | D Period:                   |                                                               |                                   | - 2/10/2023                |                                                     |

Prepared by SPD Crime Analysis Office - Monday, February 12, 2024

NOTE: SPD moved from UCR to the NIBRS reporting standard on 10/4/16 following the transition to a new RMS System. Numbers on CompStat reports prior to this date should not be used as a comparison to those on this report. Additional info on these reporting standards can be found on the FBI website: https://ucr.fbi.gov/nibrs-overview





## <u>Sunday - Saturday</u>

## SE - Southeast District (P6)



| A/C | Offense Statute                        | <u>Address</u>        | Reported Date | <u>Dist</u> |
|-----|----------------------------------------|-----------------------|---------------|-------------|
| SPC | <u>6LH</u>                             |                       |               |             |
| С   | BURGLARY 1D GARAGE                     | 3100 E 32ND AVE       | 2/7/2024      | P6          |
| С   | HARASSMENT WEAPON INVOLVED             | 3000 S PERRY ST       | 2/7/2024      | P6          |
| С   | RESIDENTIAL BURGLARY                   | 3300 S SOUTHEAST BLVD | 2/6/2024      | P5          |
| С   | RESIDENTIAL BURGLARY                   | 3600 E 17TH AVE       | 2/7/2024      | P6          |
| С   | ROBBE