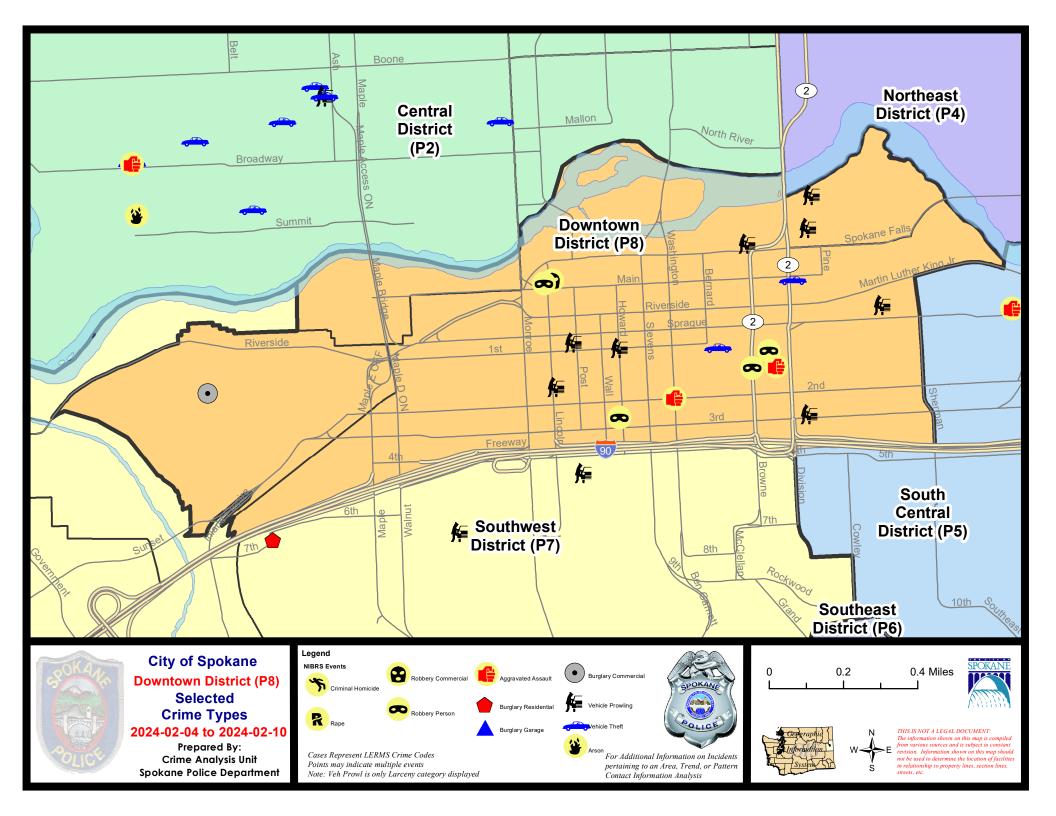

# Northwest Precinct ADAM Sector

**PSA Commander** 

**Captain Tom Hendren** 

Northwest District (P1)
Central District (P2)

POLICE SUMMARY - Ending: Saturday, February 10, 2024

## NORTHWEST PRECINCT (P1, P2) ADAM SECTOR