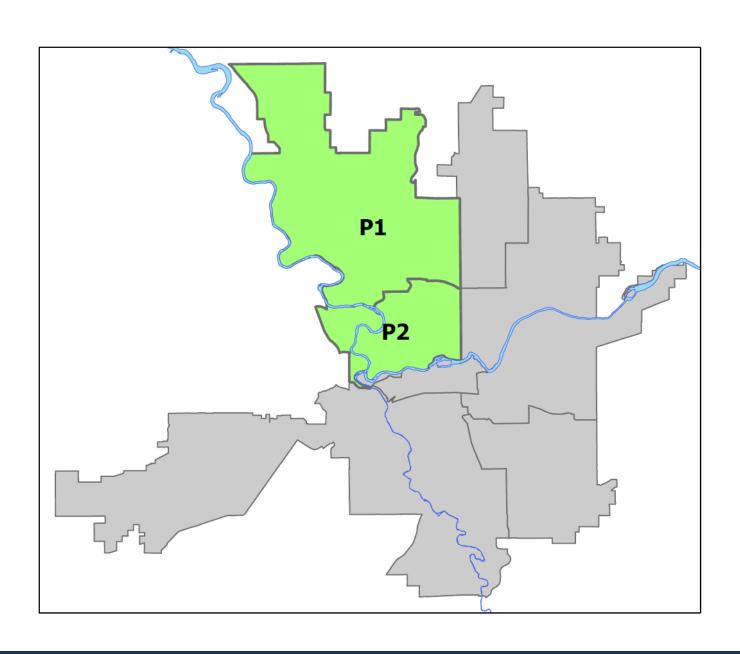

# Northwest Precinct ADAM Sector

**PSA Commander** 

**Captain Tom Hendren** 

Northwest District (P1)
Central District (P2)

POLICE SUMMARY - Ending: Saturday, February 10, 2024

## NORTHWEST PRECINCT (P1, P2) ADAM SECTOR