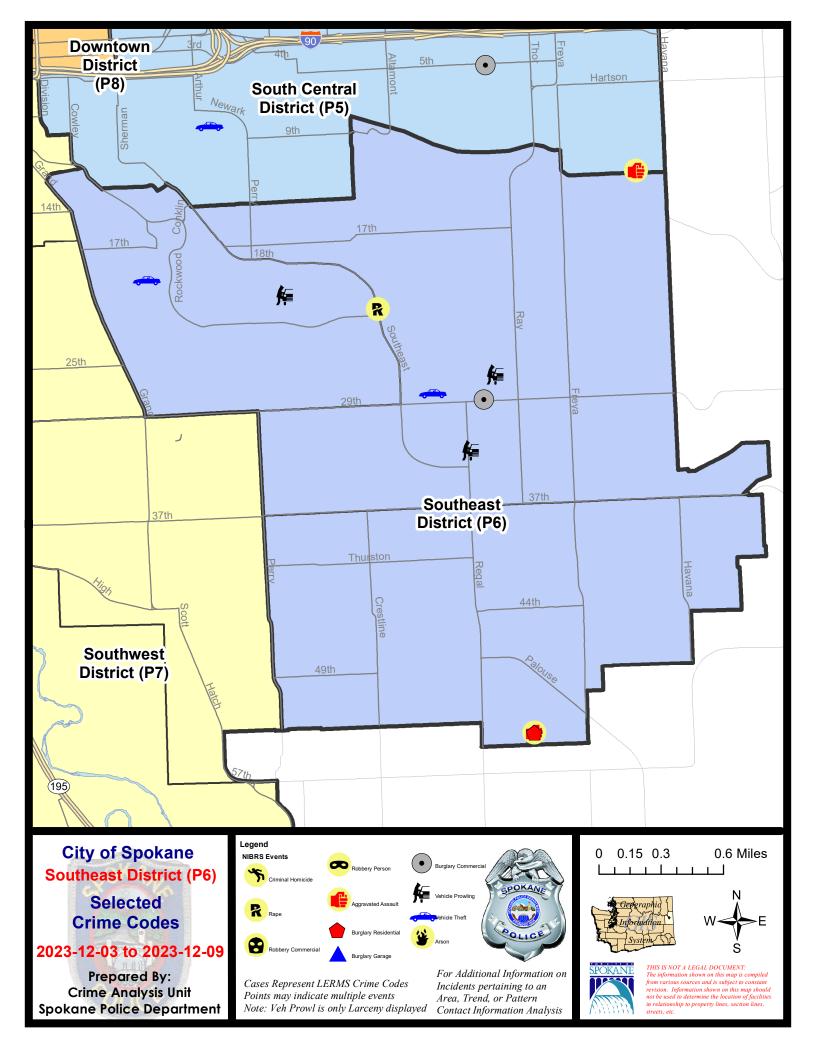

| 11/12/2                     | 2023 - 12/9/20<br>2023 - 12/9/20<br>2023 - 12/9/20 | )23 <b>F</b> | Prior 28 I                  | ay Period:<br>Day Period:<br>O Period: |                                                  | 11/26/2023 -<br>10/15/2023 -<br>1/1/2022 - |                               | 3                                                            |

Prepared by SPD Crime Analysis Office -

Monday, December 11, 2023

NOTE: SPD moved from UCR to the NIBRS reporting standard on 10/4/16 following the transition to a new RMS System. Numbers on CompStat reports prior to this date should not be used as a comparison to those on this report. Additional info on these reporting standards can be found on the FBI website: https://ucr.fbi.gov/nibrs-overview





### SE - Southeast District (P6)



| A/C | Offense Statute                        | <u>Address</u>      | Reported Date | <u>Dist</u> |
|-----|----------------------------------------|---------------------|---------------|-------------|
| SPC | 6LH                                    |                     |               |             |
| С   | BURGLARY 2D COMMERCIAL                 | 3000 E 29TH AVE     | 12/3/2023     | P6          |
| С   | RAPE 3D                                |                     | 12/6/2023     | P6          |
| С   | THEFT 3D ALL OTHER                     | 3100 S MT VERNON ST | 12/6/2023     | P5          |
| С   | THEFT 3D ALL OTHER                     | 3500 E 20TH AVE     | 12/3/2023     |             |
| С   | THEFT 3D FROM BUILDING                 | 3100 S