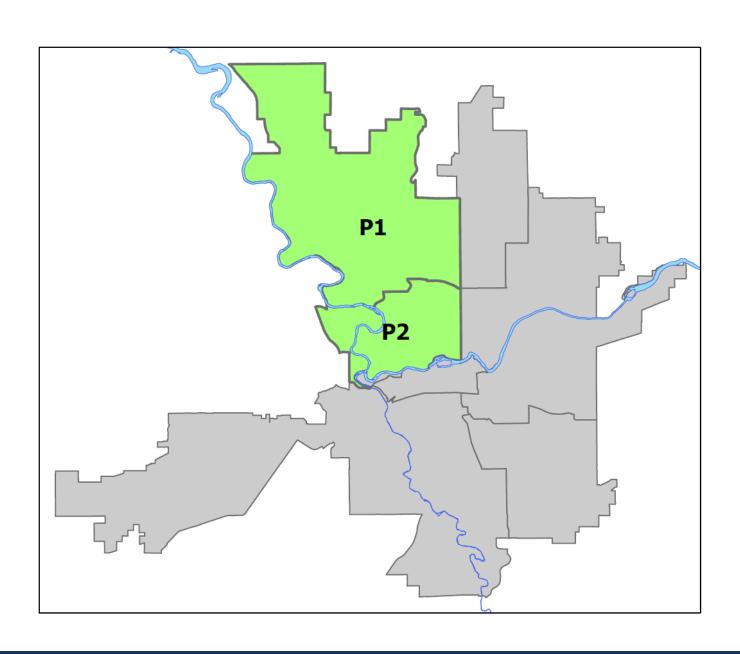

# **SPOKANE POLICE DEPARTMENT**

# Northwest Precinct ADAM Sector

**PSA Commander** 

**Captain Tom Hendren** 

Northwest District (P1)
Central District (P2)

POLICE SUMMARY - Ending: Saturday, December 9, 2023

### NORTHWEST PRECINCT (P1, P2) ADAM SECTOR