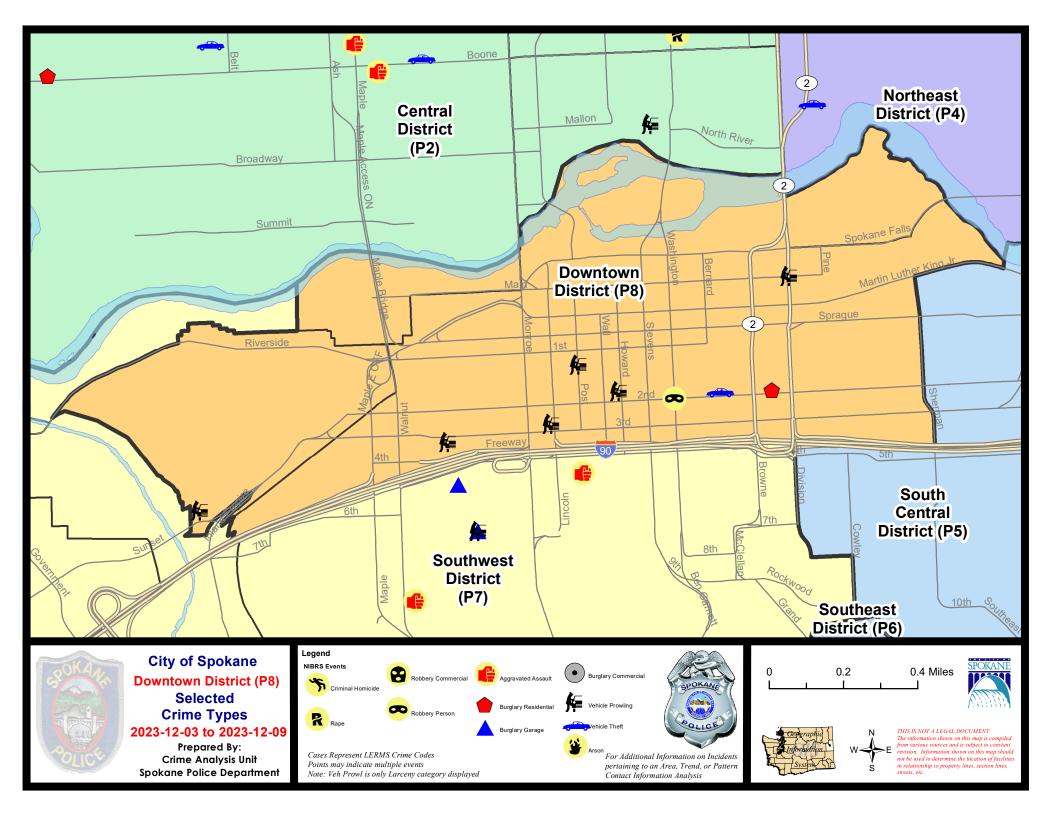

|                             |                            |                                           |                            |                                     |                                                    |                                            |                                  |                                                            |

Prepared by SPD Crime Analysis Office - Monday, December 11, 2023

NOTE: SPD moved from UCR to the NIBRS reporting standard on 10/4/16 following the transition to a new RMS System. Numbers on CompStat reports prior to this date should not be used as a comparison to those on this report. Additional info on these reporting standards can be found on the FBI website: https://ucr.fbi.gov/nibrs-overview





### SW - Downtown District (P8)



| A/C | Offense Statute                        | <u>Address</u>                   | Reported Date | <u>Dist</u> |
|-----|----------------------------------------|----------------------------------|---------------|-------------|
| SPD | <b>98BA</b>                            |                                  |               |             |
| С   | THEFT 2D ALL OTHER                     | 1600 W PACIFIC AVE               | 12/7/2023     | P8          |
| С   | THEFT 3D FROM BUILDING                 | 1600 W PACIFIC AVE               | 12/7/2023     | P8          |
| С   | THEFT 3D FROM MOTOR VEHICLE            | 500 S COEUR D ALENE ST           | 12/6/2023     |             |
| SPD | 08EC                                   |