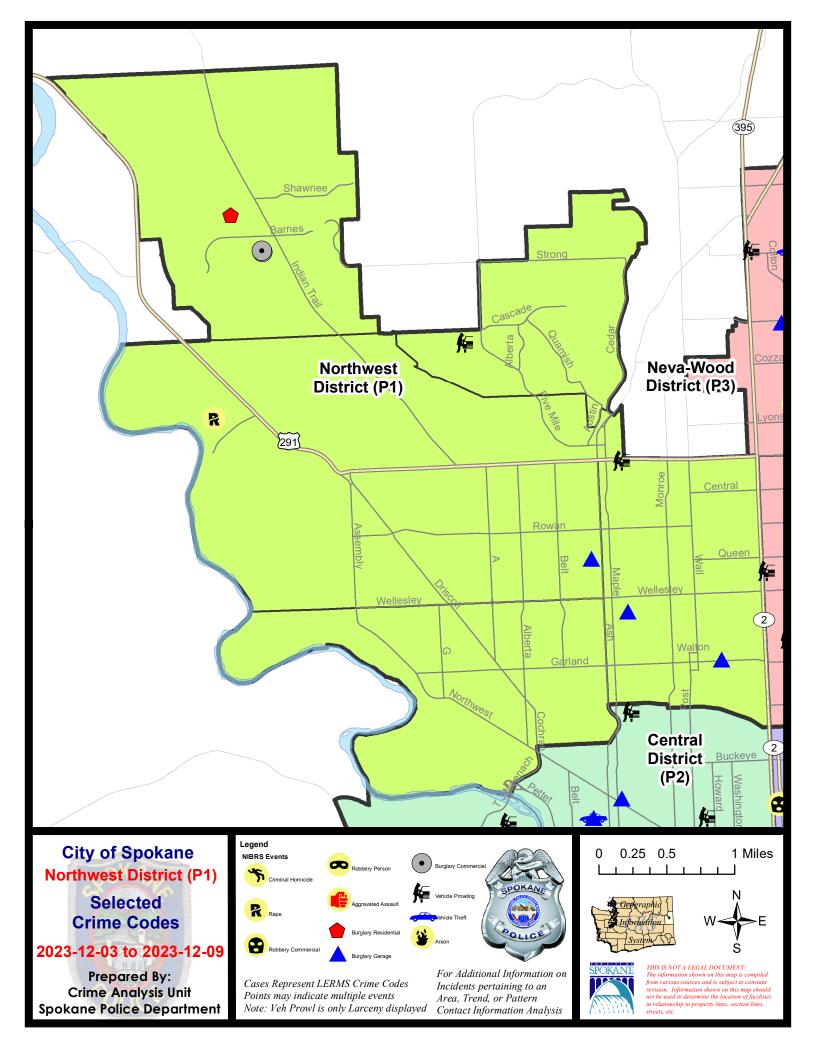

### **NW - Northwest District (P1)**

### **Preliminary IBR Counts**

|           |                                                                                                                  | 7 Da                   | ay Compan             | ison                                                  | 28 Da                         | ay Compai                            | rison                                              | YT                                         | D Comparis                      | on                                                                 |
|-----------|------------------------------------------------------------------------------------------------------------------|------------------------|-----------------------|-------------------------------------------------------|-------------------------------|--------------------------------------|----------------------------------------------------|--------------------------------------------|---------------------------------|--------------------------------------------------------------------|
| NIBRS Ca  | ntegories (Part 1 Selected)                                                                                      | Current                | Prior                 | Percent                                               | Current                       | Prior                                | Percent                                            | Current                                    | Prior                           | Percent                                                            |
| Violent   | Criminal Homicide Rape Robbery - Commercial Robbery - Person Aggravated Assault - Non DV Aggravated Assault - DV | 0<br>1<br>0<br>0<br>0  | 0<br>0<br>1<br>0<br>1 | -100.00%<br>-100.00%<br>-100.00%                      | 0<br>2<br>2<br>1<br>6<br>2    | 0<br>3<br>1<br>2<br>4                | -33.33%<br>100.00%<br>-50.00%<br>50.00%            | 0<br>27<br>6<br>16<br>50<br>39             | 3<br>29<br>10<br>20<br>48<br>53 | -100.00%<br>-6.90%<br>-40.00%<br>-20.00%<br>4.17%<br>-26.42%       |
| Property  | Violent Total:  Burglary - Residential Burglary Garage Burglary Commercial Larceny Vehicle Theft Arson           | 1<br>3<br>2<br>15<br>0 | 3 4 1 1 22 2 0        | -66.67%  -75.00%  200.00%  100.00%  -31.82%  -100.00% | 13<br>15<br>5<br>6<br>99<br>9 | 11<br>17<br>9<br>2<br>63<br>16<br>0  | 18.18%  -11.76%  -44.44%  200.00%  57.14%  -43.75% | 138<br>127<br>87<br>36<br>988<br>164<br>10 | 163  114  51  27  908  148  7   | -15.34%<br>11.40%<br>70.59%<br>33.33%<br>8.81%<br>10.81%<br>42.86% |
|           | Property Total:                                                                                                  | 21                     | 30                    | -30.00%                                               | 134                           | 107                                  | 25.23%                                             | 1412                                       | 1255                            | 12.51%                                                             |
| Prelimina | ry Part 1 Crime Totals:                                                                                          | 22                     | 33                    | -33.33%                                               | 147                           | 118                                  | 24.58%                                             | 1550                                       | 1418                            | 9.31%                                                              |
|           | Current 7 Day Period:<br>Current 28 Day Period:<br>Current YTD Day Period:                                       | 11/                    | 12/2023               | - 12/9/2023<br>- 12/9/2023<br>- 12/9/2023             | Prior 28                      | Day Period<br>Day Perio<br>D Period: |                                                    | 11/26/2023 -<br>10/15/2023 -<br>1/1/2022 - | 11/11/202                       | 3                                                                  |
|           |                                                                                                                  |                        |                       |                                                       |                               |                                      |                                                    |                                            |                                 |                                                                    |

### NW - Northwest District (P1)

| A/C | Offense Statute             | Address                | Reported Date | <u>Dist</u> |
|-----|-----------------------------|------------------------|---------------|-------------|
| SP/ | AIAD                        |                        |               |             |
| С   | THEFT 2D ALL OTHER          | 2300 W COURTLAND AVE   | 12/3/2023     | P1          |
| С   | THEFT 3D FROM BUILDING      | 2500 W WELLESLEY AVE   | 12/5/2023     | P1          |
| С   | THEFT 3D FROM BUILDING      | 2500 W WELLESLEY AVE   | 12/5/2023     | P1          |
| С   | THEFT 3D SHOPLIFTING        | 2300 W WELLESLEY AVE   | 12/7/2023     | P1          |
| С   | THEFT 3D SHOPLIFTING        | 2300 W WELLESLEY AVE   | 12/6/2023     |             |
| С   | THEFT 3D SHOPLIFTING        | 2500 W WELLESLEY AVE   | 12/8/2023     |             |
| SP/ | <u> 1185</u>                |                        |               |             |
| С   | THEFT 3D ALL OTHER          | 3300 W BRUCE AVE       | 12/3/2023     |             |
| SPA | A1FM                        |                        |               |             |
| С   | THEFT 3D ALL OTHER          | 2700 W HEATH AVE       | 12/8/2023     |             |
| С   | THEFT 3D FROM MOTOR VEHICLE | 7800 N DEBBY LYNN CT   | 12/4/2023     |             |
| SPA | AIIT                        |                        |               |             |
| С   | BURGLARY 2D COMMERCIAL      | 8900 N INDIAN TRAIL RD | 12/7/2023     | P1          |
| С   | BURGLARY 2D COMMERCIAL      | 8900 N INDIAN TRAIL RD | 12/7/2023     | P1          |
| С   | MAIL THEFT                  | 8400 N SUSAN CT        | 12/8/2023     | P1          |
| С   | RESIDENTIAL BURGLARY        | 5600 W GEORGETOWN LN   | 12/5/2023     | P1          |
| С   | THEFT 2D FROM BUILDING      | 5600 W GEORGETOWN LN   | 12/5/2023     | P1          |
| SP/ | A1NH                        |                        |               |             |
| Α   | BURGLARY 2D GARAGE          | 400 W GARLAND AVE      | 12/4/2023     | P1          |
| С   | BURGLARY 2D GARAGE          | 4400 N CEDAR ST        | 12/7/2023     | P1          |
| С   | THEFT 3D ALL OTHER          | 6000 N ATLANTIC ST     | 12/8/2023     | P1          |
| С   | THEFT 3D ALL OTHER          | 5200 N POST ST         | 12/8/2023     |             |
| С   | THEFT 3D FROM MOTOR VEHICLE | 6200 N CEDAR ST        | 12/4/2023     |             |
| SP/ | A1NW                        |                        |               |             |
| С   | BURGLARY 2D GARAGE          | 5100 N OAK ST          | 12/7/2023     | P1          |
| С   | MAIL THEFT                  | 5700 W HOUSTON AVE     | 12/5/2023     | P1          |
| С   | RAPE 3D                     |                        | 12/6/2023     | P1          |