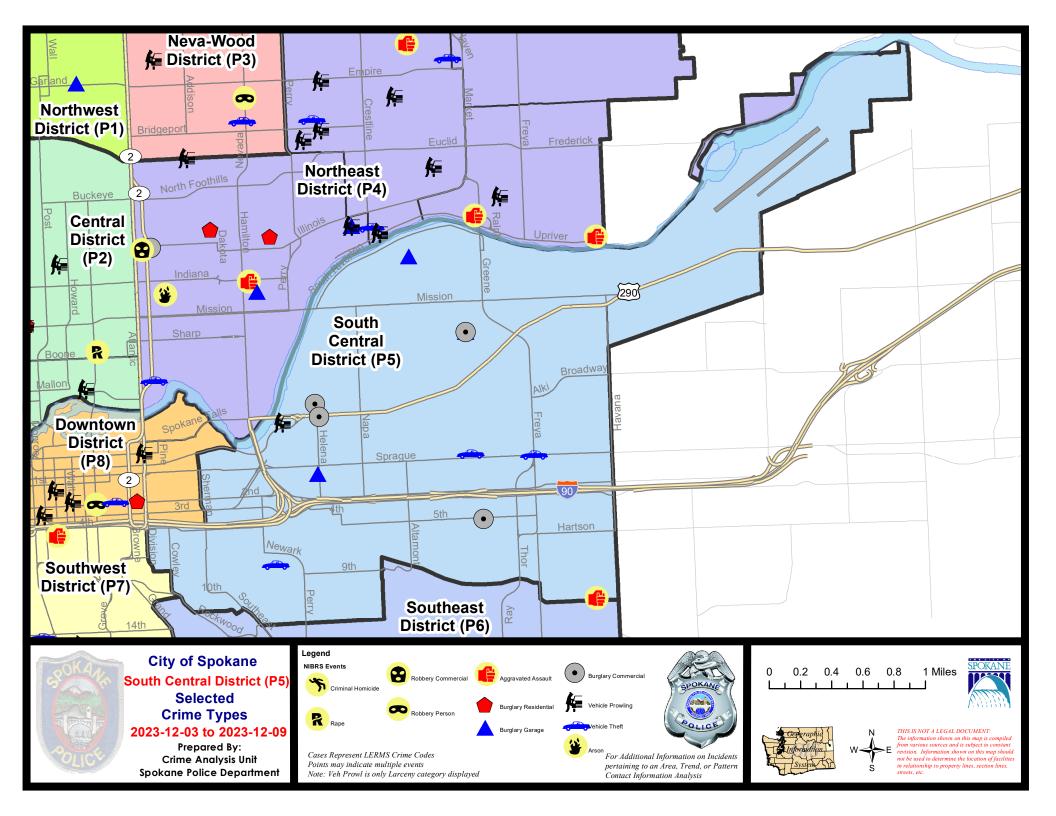

### **Preliminary IBR Counts**

Period Ending:

Saturday, December 9, 2023

#### **CHIEF OF POLICE**

**Craig Meidl** 

|           |                                                                                                                  | 7 Da                             | y Compan                        | ison                                                        | 28 D                             | ay Compa                          | rison                                                        | YT                                      | D Comparis                              | son                                                    |
|-----------|------------------------------------------------------------------------------------------------------------------|----------------------------------|---------------------------------|-------------------------------------------------------------|----------------------------------|-----------------------------------|--------------------------------------------------------------|-----------------------------------------|-----------------------------------------|--------------------------------------------------------|
| NIBRS Ca  | tegories (Part 1 Selected)                                                                                       | Current                          | Prior                           | Percent                                                     | Current                          | Prior                             | Percent                                                      | Current                                 | Prior                                   | Percent                                                |
| Violent   | Criminal Homicide Rape Robbery - Commercial Robbery - Person Aggravated Assault - Non DV Aggravated Assault - DV | 1<br>6<br>1<br>2<br>12<br>4      | 0<br>3<br>1<br>1<br>7<br>7      | 100.00%<br>0.00%<br>100.00%<br>71.43%<br>-42.86%            | 1<br>18<br>8<br>13<br>43<br>28   | 1<br>17<br>6<br>20<br>54<br>20    | 0.00%<br>5.88%<br>33.33%<br>-35.00%<br>-20.37%<br>40.00%     | 15<br>217<br>109<br>222<br>593<br>331   | 16<br>205<br>101<br>200<br>523<br>344   | -6.25%<br>5.85%<br>7.92%<br>11.00%<br>13.38%<br>-3.78% |
| Property  | Burglary - Residential Burglary Garage Burglary Commercial Larceny Vehicle Theft Arson  Property Total:          | 13<br>14<br>11<br>137<br>20<br>2 | 18<br>8<br>12<br>178<br>18<br>1 | -27.78%<br>-5.00%<br>-8.33%<br>-23.03%<br>11.11%<br>100.00% | 73<br>33<br>39<br>680<br>91<br>5 | 84<br>29<br>48<br>734<br>102<br>6 | -13.10%<br>13.79%<br>-18.75%<br>-7.36%<br>-10.78%<br>-16.67% | 835<br>473<br>571<br>8945<br>1575<br>83 | 780<br>426<br>581<br>9548<br>1774<br>71 | 7.06%  7.05%  11.03%  -1.72%  -6.32%  -11.22%  16.90%  |
| Prelimina | ry Part 1 Crime Totals:  Current 7 Day Period:                                                                   | 223                              | 254<br>2/3/2023                 | -12.20%                                                     | 1032<br>Prior 7 [                | 1121<br>Day Period                | -7.94%                                                       | 13969                                   | 14569                                   | -4.12%                                                 |
|           | Current 28 Day Period: Current YTD Day Period:                                                                   |                                  |                                 | - 12/9/2023<br>- 12/9/2023                                  |                                  | Day Perio<br>D Period:            | a:                                                           | 10/15/2023 -                            | - 11/11/202<br>- 12/9/2022              |                                                        |