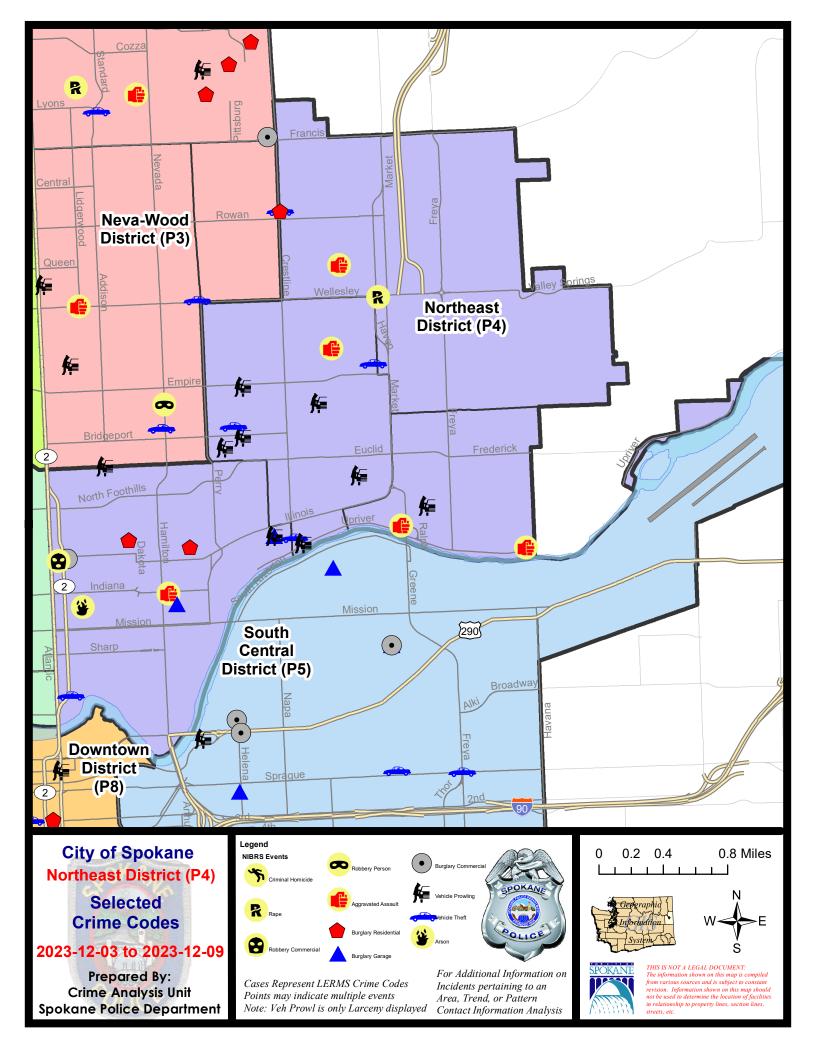

### **PSA Commander**

**Captain Dave Richards** 

**NevaWood District (P3) Northeast District (P4)** 

POLICE SUMMARY - Ending: Saturday, December 9, 2023

### NORTHEAST PRECINCT (P3, P4) BAKER SECTOR

### **Preliminary IBR Counts**

|           |                                                                                        | 7 Da                         | ay Compari                  | ison                                              | 28 D                             | ay Compai                            | rison                                                        | YT                                         | D Comparis                             | on                                                      |
|-----------|----------------------------------------------------------------------------------------|------------------------------|-----------------------------|---------------------------------------------------|----------------------------------|--------------------------------------|--------------------------------------------------------------|--------------------------------------------|----------------------------------------|---------------------------------------------------------|
| NIBRS Ca  | tegories (Part 1 Selected)                                                             | Current                      | Prior                       | Percent                                           | Current                          | Prior                                | Percent                                                      | Current                                    | Prior                                  | Percent                                                 |
| Violent   | Criminal Homicide<br>Rape<br>Robbery - Commercial                                      | 1 2                          | 0 0                         |                                                   | 1 4 4                            | 1<br>3<br>2                          | 0.00%<br>33.33%<br>100.00%                                   | 8<br>57<br>55                              | 2<br>53<br>53                          | 300.00%<br>7.55%<br>3.77%                               |
|           | Robbery - Person Aggravated Assault - Non DV Aggravated Assault - DV                   | 1<br>8<br>0                  | 0 0 1                       | -100.00%                                          | 3<br>14<br>11                    | 6<br>19<br>6                         | -50.00%<br>-26.32%<br>83.33%                                 | 70<br>191<br>125                           | 63<br>155<br>106                       | 11.11%<br>23.23%<br>17.92%                              |
|           | Violent Total:                                                                         | 13                           | 1                           | 1200.00%                                          | 37                               | 37                                   | 0.00%                                                        | 506                                        | 432                                    | 17.13%                                                  |
| Property  | Burglary - Residential Burglary Garage Burglary Commercial Larceny Vehicle Theft Arson | 8<br>4<br>2<br>46<br>10<br>2 | 7<br>2<br>6<br>72<br>8<br>0 | 14.29%<br>100.00%<br>-66.67%<br>-36.11%<br>25.00% | 30<br>14<br>12<br>251<br>43<br>2 | 32<br>7<br>20<br>332<br>37<br>4      | -6.25%<br>100.00%<br>-40.00%<br>-24.40%<br>16.22%<br>-50.00% | 365<br>157<br>206<br>3515<br>586<br>29     | 276<br>140<br>198<br>3306<br>682<br>24 | 32.25%<br>12.14%<br>4.04%<br>6.32%<br>-14.08%<br>20.83% |
|           | Property Total:                                                                        | 72                           | 95                          | -24.21%                                           | 352                              | 432                                  | -18.52%                                                      | 4858                                       | 4626                                   | 5.02%                                                   |
| Prelimina | ry Part 1 Crime Totals:                                                                | 85                           | 96                          | -11.46%                                           | 389                              | 469                                  | -17.06%                                                      | 5364                                       | 5058                                   | 6.05%                                                   |
|           | Current 7 Day Period:<br>Current 28 Day Period:<br>Current YTD Day Period:             | 11/                          | 12/2023 -                   | - 12/9/2023<br>- 12/9/2023<br>- 12/9/2023         | Prior 28                         | Day Period<br>Day Perio<br>D Period: |                                                              | 11/26/2023 -<br>10/15/2023 -<br>1/1/2022 - |                                        | 3                                                       |