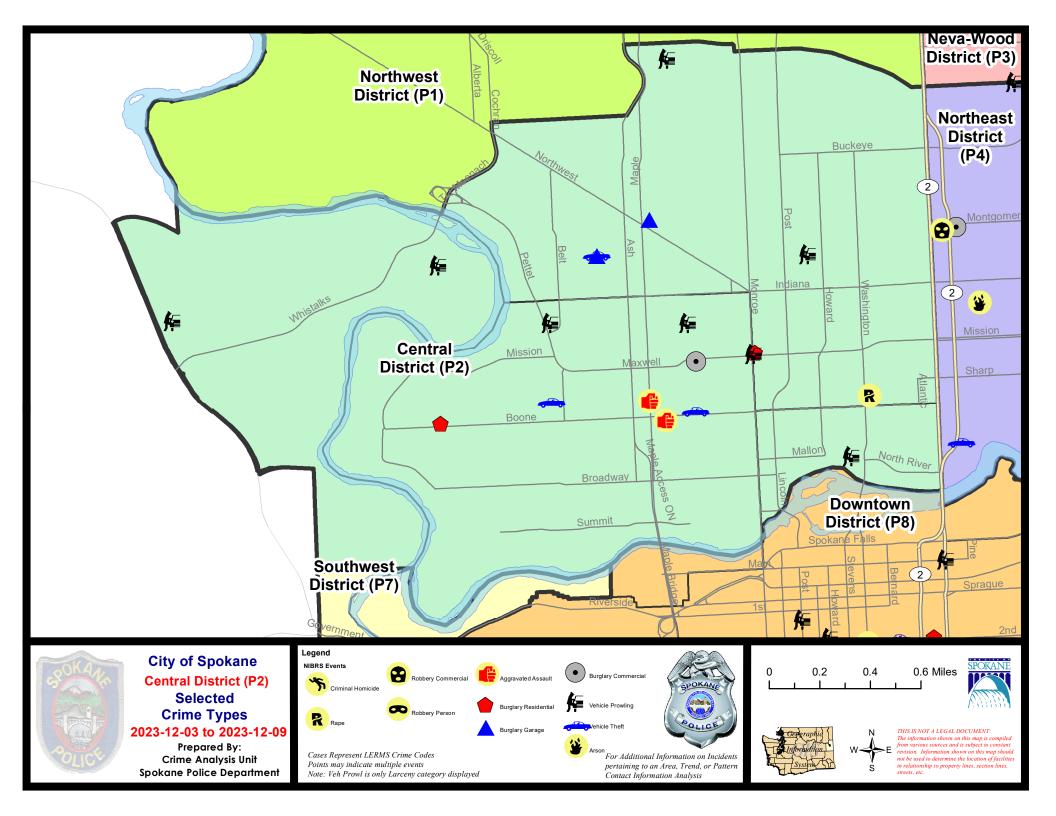

### **NW - North Central District (P2)**

### **Preliminary IBR Counts**

|           |                                                                                                                  | 7 Da                        | ay Compari                  | ison                                              | 28 D                         | ay Compai                             | rison                                                     | YT                                         | D Comparis                           | on                                                           |
|-----------|------------------------------------------------------------------------------------------------------------------|-----------------------------|-----------------------------|---------------------------------------------------|------------------------------|---------------------------------------|-----------------------------------------------------------|--------------------------------------------|--------------------------------------|--------------------------------------------------------------|
| NIBRS Ca  | ategories (Part 1 Selected)                                                                                      | Current                     | Prior                       | Percent                                           | Current                      | Prior                                 | Percent                                                   | Current                                    | Prior                                | Percent                                                      |
| Violent   | Criminal Homicide Rape Robbery - Commercial Robbery - Person Aggravated Assault - Non DV Aggravated Assault - DV | 0<br>1<br>0<br>0<br>2<br>1  | 0 1 0 0 1 1 1               | 0.00%<br>100.00%<br>0.00%                         | 0<br>4<br>0<br>0<br>5<br>3   | 0<br>2<br>0<br>2<br>9<br>4            | -100.00%<br>-100.00%<br>-44.44%<br>-25.00%                | 2<br>31<br>13<br>17<br>67<br>45            | 3<br>27<br>10<br>25<br>78<br>53      | -33.33%<br>14.81%<br>30.00%<br>-32.00%<br>-14.10%<br>-15.09% |
| Property  | Burglary - Residential Burglary Garage Burglary Commercial Larceny Vehicle Theft Arson  Property Total:          | 2<br>2<br>1<br>22<br>3<br>0 | 1<br>2<br>2<br>28<br>4<br>0 | 100.00%<br>0.00%<br>-50.00%<br>-21.43%<br>-25.00% | 6<br>6<br>3<br>95<br>16<br>1 | 16<br>4<br>7<br>85<br>13<br>1         | -62.50%<br>50.00%<br>-57.14%<br>11.76%<br>23.08%<br>0.00% | 114<br>56<br>89<br>1044<br>230<br>12       | 124<br>65<br>65<br>1081<br>257<br>12 | -8.06%<br>-13.85%<br>36.92%<br>-3.42%<br>-10.51%<br>0.00%    |
| Prelimina | ry Part 1 Crime Totals:                                                                                          | 34                          | 40                          | -15.00%                                           | 139                          | 143                                   | -2.80%                                                    | 1720                                       | 1800                                 | -4.44%                                                       |
|           | Current 7 Day Period: Current 28 Day Period: Current YTD Day Period:                                             | 11/                         | 12/2023 -                   | · 12/9/2023<br>· 12/9/2023<br>· 12/9/2023         | Prior 28                     | oay Period<br>Day Period<br>D Period: |                                                           | 11/26/2023 -<br>10/15/2023 -<br>1/1/2022 - |                                      | 3                                                            |

### NW - Central District (P2)

| A/C        | Offense Statute                        | <u>Address</u>           | Reported Date | <u>Dist</u> |
|------------|----------------------------------------|--------------------------|---------------|-------------|
| <u>SPA</u> | 2EG                                    |                          |               |             |
| С          | ASSAULT 2D                             | 1200 N WASHINGTON ST     | 12/7/2023     | P1          |
| С          | BURGLARY 2D GARAGE                     | 1500 W CARLISLE AVE      | 12/3/2023     | P2          |
| С          | BURGLARY 2D GARAGE                     | 1800 W MANSFIELD AVE     | 12/6/2023     | P2          |
| С          | RAPE 2D                                |                          | 12/7/2023     | P1          |
| С          | RESIDENTIAL BURGLARY                   | 1500 N MONROE ST         | 12/6/2023     | P1          |
| С          | THEFT 2D FROM BUILDING                 | 1800 N WALL ST           | 12/6/2023     | P2          |
| С          | THEFT 2D FROM MOTOR VEHICLE            | 1400 W CORA CT           | 12/4/2023     |             |
| С          | THEFT 3D ALL OTHER                     | 100 W KNOX AVE           | 12/5/2023     | P2          |
| С          | THEFT 3D ALL OTHER                     | 900 W MAXWELL AVE        | 12/9/2023     |             |
| С          | THEFT 3D FROM BUILDING                 | 1300 W KNOX AVE          | 12/6/2023     | P2          |
| С          | THEFT 3D FROM BUILDING                 | 2000 W YORK AVE          | 12/6/2023     | P2          |
| С          | THEFT 3D FROM MOTOR VEHICLE            | 600 W KNOX AVE           | 12/6/2023     | P2          |
| С          | THEFT 3D FROM MOTOR VEHICLE            | 1500 N MONROE ST         | 12/5/2023     |             |
| С          | THEFT 3D SHOPLIFTING                   | 1700 W NORTHWEST BLVD    | 12/7/2023     | P1          |
| С          | THEFT OF MOTOR VEHICLE                 | 1800 W MANSFIELD AVE     | 12/6/2023     | P2          |
| <u>SPA</u> | <u>2RS</u>                             |                          |               |             |
| С          | THEFT 3D FROM MOTOR VEHICLE            | 800 N WASHINGTON ST      | 12/4/2023     | P2          |
| SPA        | 2WC                                    |                          |               |             |
| С          | ASSAULT 2D                             | N MAPLE ST / W SHARP AVE | 12/6/2023     | P1          |
| С          | BURGLARY 2D COMMERCIAL                 | 1300 W MAXWELL AVE       | 12/5/2023     | P1          |
| С          | HARASSMENT FELONY WEAPON INVOLVED      | 1100 N WALNUT ST         | 12/7/2023     | P1          |
| С          | MAIL THEFT                             | 1200 W MAXWELL AVE       | 12/4/2023     | P2          |
| С          | MAIL THEFT                             | 1100 W MAXWELL AVE       | 12/5/2023     | P2          |
| С          | RESIDENTIAL BURGLARY                   | 2800 W BOONE AVE         | 12/3/2023     | P1          |
| С          | THEFT 2D FROM MOTOR VEHICLE            | 1700 N PETTET DR         | 12/8/2023     | P2          |
| С          | THEFT 3D ALL OTHER                     | 2100 W SHARP AVE         | 12/6/2023     | P2          |
| Α          | THEFT 3D FROM MOTOR VEHICLE            | 1300 W AUGUSTA AVE       | 12/7/2023     | P2          |
| С          | THEFT 3D SHOPLIFTING                   | 1100 N MONROE ST         | 12/4/2023     |             |
| С          | THEFT 3D SHOPLIFTING                   | 1100 N MONROE ST         | 12/5/2023     |             |
| С          | THEFT 3D SHOPLIFTING                   | 1100 N MONROE ST         | 12/4/2023     |             |
| Α          | THEFT 3D VEHICLE PARTS AND ACCESSORIES | 1400 N ASH ST            | 12/6/2023     | P2          |
| С          | THEFT 3D VEHICLE PARTS AND ACCESSORIES | 1800 W BOONE AVE         | 12/7/2023     | P2          |
| С          | THEFT OF MOTOR VEHICLE                 | 1300 W BOONE AVE         | 12/5/2023     | P1          |
| С          | THEFT OF MOTOR VEHICLE                 | 2100 W SHARP AVE         | 12/6/2023     | P2          |
| <u>SPA</u> | <u>2WH</u>                             |                          |               |             |
| С          | THEFT 2D FROM MOTOR VEHICLE            | 1900 N WRIGHT RD         | 12/6/2023     | P2          |
| Α          | THEFT 3D FROM MOTOR VEHICLE            | 2800 W ELLIOTT DR        | 12/6/2023     | P2          |
|            |                                        |                          |               |             |