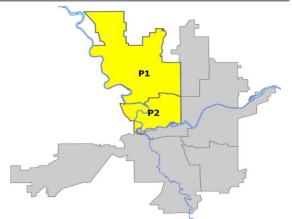

# **SPOKANE POLICE DEPARTMENT**

# Northwest Precinct ADAM Sector

**PSA Commander** 

**Captain Tom Hendren** 

Northwest District (P1)
Central District (P2)

POLICE SUMMARY - Ending: Saturday, December 9, 2023

### NORTHWEST PRECINCT (P1, P2) ADAM SECTOR