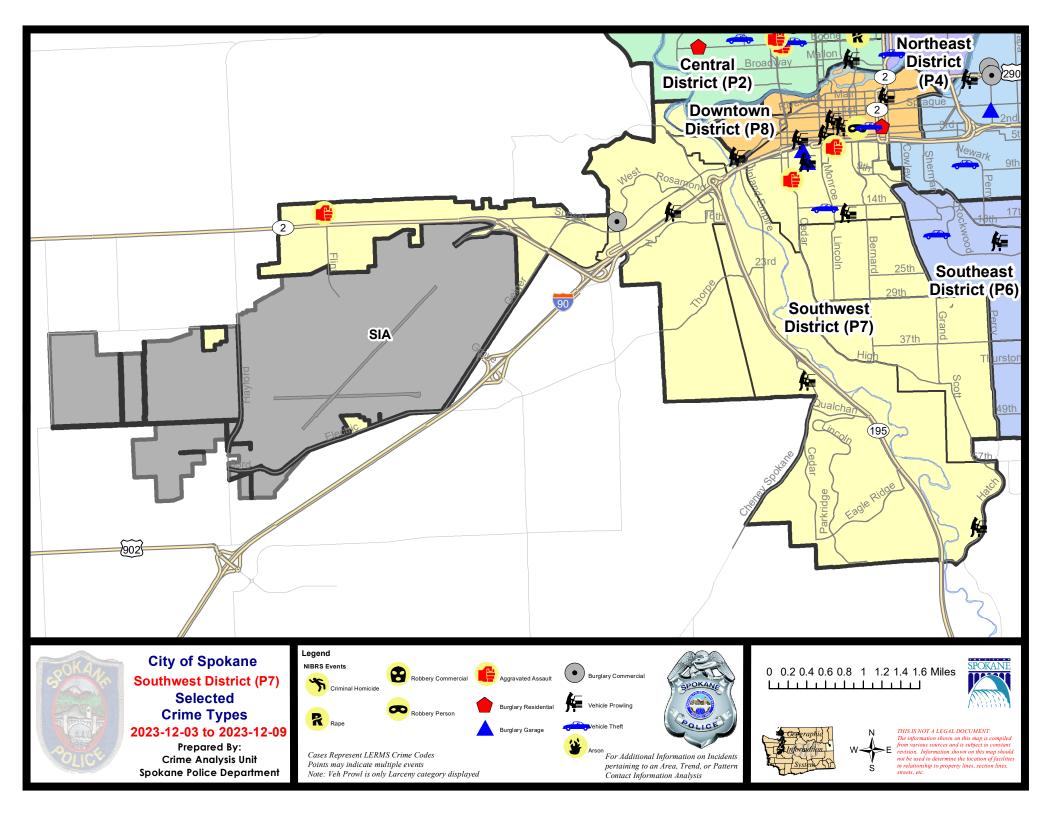

### NORTHWEST PRECINCT (P1, P2) ADAM SECTOR

### **Preliminary IBR Counts**

|           |                                                                                                                  | 7 Da                        | ay Compari                  | ison                                             | 28 Da                           | ay Compai                            | rison                                                     | YT                                         | D Comparis                            | on                                                     |
|-----------|------------------------------------------------------------------------------------------------------------------|-----------------------------|-----------------------------|--------------------------------------------------|---------------------------------|--------------------------------------|-----------------------------------------------------------|--------------------------------------------|---------------------------------------|--------------------------------------------------------|
| NIBRS Ca  | tegories (Part 1 Selected)                                                                                       | Current                     | Prior                       | Percent                                          | Current                         | Prior                                | Percent                                                   | Current                                    | Prior                                 | Percent                                                |
| Violent   | Criminal Homicide Rape Robbery - Commercial Robbery - Person Aggravated Assault - Non DV Aggravated Assault - DV | 0<br>2<br>0<br>0<br>2<br>1  | 0<br>1<br>1<br>0<br>2<br>2  | 100.00%<br>-100.00%<br>0.00%<br>-50.00%          | 0<br>6<br>2<br>1<br>11<br>5     | 0<br>5<br>1<br>4<br>13<br>5          | 20.00%<br>100.00%<br>-75.00%<br>-15.38%<br>0.00%          | 2<br>58<br>19<br>33<br>117<br>84           | 6<br>56<br>20<br>45<br>126<br>106     | -66.67% 3.57% -5.00% -26.67% -7.14% -20.75%            |
|           | Violent Total:                                                                                                   | 5                           | 6                           | -16.67%                                          | 25                              | 28                                   | -10.71%                                                   | 313                                        | 359                                   | -12.81%                                                |
| Property  | Burglary - Residential Burglary Garage Burglary Commercial Larceny Vehicle Theft Arson  Property Total:          | 3<br>5<br>3<br>37<br>3<br>0 | 5<br>3<br>3<br>50<br>6<br>0 | -40.00%<br>66.67%<br>0.00%<br>-26.00%<br>-50.00% | 21<br>11<br>9<br>194<br>25<br>1 | 33<br>13<br>9<br>148<br>29<br>1      | -36.36%<br>-15.38%<br>0.00%<br>31.08%<br>-13.79%<br>0.00% | 241<br>143<br>125<br>2032<br>394<br>22     | 238<br>116<br>92<br>1989<br>405<br>19 | 1.26%<br>23.28%<br>35.87%<br>2.16%<br>-2.72%<br>15.79% |
| Prelimina | ry Part 1 Crime Totals:                                                                                          | 56                          | 73                          | -23.29%                                          | 286                             | 261                                  | 9.58%                                                     | 3270                                       | 3218                                  | 1.62%                                                  |
|           | Current 7 Day Period:<br>Current 28 Day Period:<br>Current YTD Day Period:                                       | 11/                         | 12/2023 -                   | · 12/9/2023<br>· 12/9/2023<br>· 12/9/2023        | Prior 28                        | Day Period<br>Day Perio<br>D Period: |                                                           | 11/26/2023 -<br>10/15/2023 -<br>1/1/2022 - |                                       | 3                                                      |