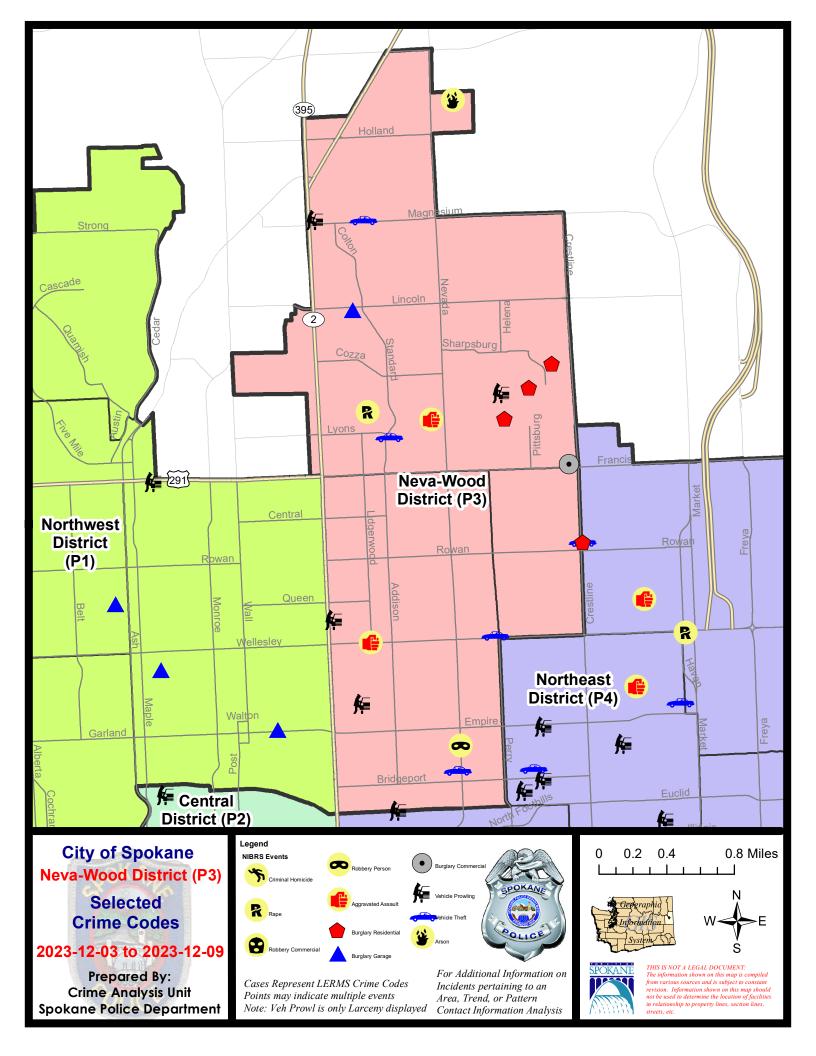

| 11/                        | 12/2023 -                   | · 12/9/2023<br>· 12/9/2023<br>· 12/9/2023           | Prior 28                   | Day Period<br>Day Perio<br>D Period: |                                                              | 11/26/2023 -<br>10/15/2023 -<br>1/1/2022 - |                                 | 3                                                           |

Prepared by SPD Crime Analysis Office -

Monday, December 11, 2023

NOTE: SPD moved from UCR to the NIBRS reporting standard on 10/4/16 following the transition to a new RMS System. Numbers on CompStat reports prior to this date should not be used as a comparison to those on this report. Additional info on these reporting standards can be found on the FBI website: https://ucr.fbi.gov/nibrs-overview





### NE - Neva-Wood District (P3)



| Separation   Sep | A/C | Offense Statute                            | <u>Address</u>                    | Reported Date | <u>Dist</u> |
|-----------------------------------------------------------------------------------------------------------------------------------------------------------------------------------------------------------------------------------------------------------------------------------------------------------------------------------------------------------------------------------------------------------------------------------------------------------------------------------------------------------------------------------------------------------------------------------------------------------------------------------------------