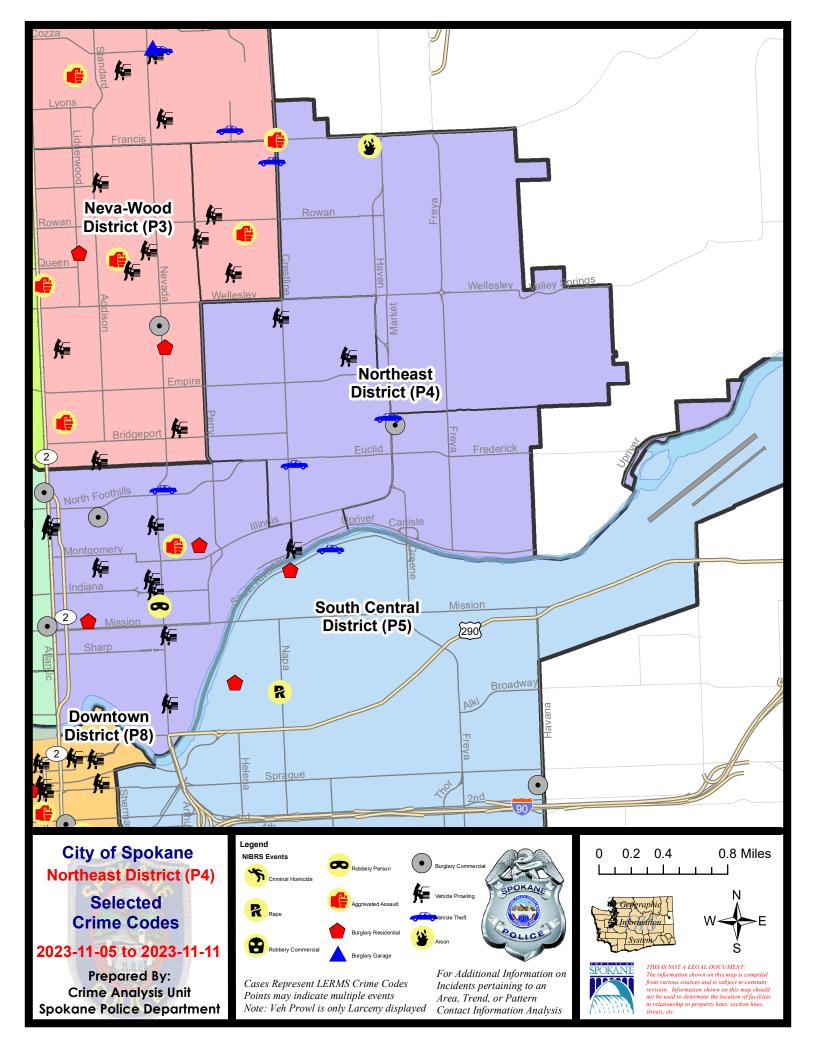

#### **NE - Northeast District (P4)**

|           |                                                                                                                                 | 7 Da                        | ny Compari                      | son                                        | 28 Di                          | ay Compai                           | rison                                           | YT                                        | D Comparis                           | on                                                        |
|-----------|---------------------------------------------------------------------------------------------------------------------------------|-----------------------------|---------------------------------|--------------------------------------------|--------------------------------|-------------------------------------|-------------------------------------------------|-------------------------------------------|--------------------------------------|-----------------------------------------------------------|
| NIBRS Ca  | tegories (Part 1 Selected)                                                                                                      | Current                     | Prior                           | Percent                                    | Current                        | Prior                               | Percent                                         | Current                                   | Prior                                | Percent                                                   |
| Violent   | Criminal Homicide<br>Rape<br>Robbery - Commercial<br>Robbery - Person<br>Aggravated Assault - Non DV<br>Aggravated Assault - DV | 0<br>0<br>0<br>1<br>2<br>0  | 0<br>1<br>0<br>2<br>3<br>2<br>2 | -100.00%<br>-50.00%<br>-33.33%<br>-100.00% | 0<br>3<br>1<br>4<br>9<br>3     | 0<br>2<br>1<br>1<br>5<br>7          | 50.00%<br>0.00%<br>300.00%<br>80.00%<br>-57.14% | 2<br>24<br>17<br>38<br>103<br>47          | 0<br>23<br>9<br>21<br>88<br>50       | 4.35%<br>88.89%<br>80.95%<br>17.05%<br>-6.00%             |
|           | Violent Total:                                                                                                                  | 3                           | 8                               | -62.50%                                    | 20                             | 16                                  | 25.00%                                          | 231                                       | 191                                  | 20.94%                                                    |
| Property  | Burglary - Residential<br>Burglary Garage<br>Burglary Commercial<br>Larceny<br>Vehicle Theft<br>Arson                           | 2<br>0<br>2<br>29<br>3<br>1 | 4<br>1<br>0<br>36<br>7<br>0     | -50.00%<br>-100.00%<br>-19.44%<br>-57.14%  | 14<br>4<br>3<br>113<br>16<br>2 | 9<br>3<br>6<br>89<br>11<br>0        | 55.56%<br>33.33%<br>-50.00%<br>26.97%<br>45.45% | 148<br>49<br>51<br>1060<br>258<br>9       | 134<br>42<br>101<br>984<br>283<br>12 | 10.459<br>16.679<br>-49.509<br>7.729<br>-8.839<br>-25.009 |
|           | Property Total:                                                                                                                 | 37                          | 48                              | -22.92%                                    | 152                            | 118                                 | 28.81%                                          | 1575                                      | 1556                                 | 1.22%                                                     |
| Prelimina | ry Part 1 Crime Totals:                                                                                                         | 40                          | 56                              | -28.57%                                    | 172                            | 134                                 | 28.36%                                          | 1806                                      | 1747                                 | 3.38%                                                     |
|           | Current 7 Day Period:<br>Current 28 Day Period:<br>Current YTD Day Period:                                                      | 10/                         | 15/2023 -                       | 11/11/2023<br>11/11/2023<br>11/11/2023     | Prior 28                       | ay Period<br>Day Perio<br>D Period: |                                                 | 10/29/2023 -<br>9/17/2023 -<br>1/1/2022 - |                                      | 3                                                         |

#### NE - Northeast District (P4)

### 11/5/2023 TO 11/11/2023

| <u>A/C</u> | Offense Statute                   | Address                        | Reported Date | <u>Dist</u> |
|------------|-----------------------------------|--------------------------------|---------------|-------------|
| <u>SPB</u> | 4BE                               |                                |               |             |
| С          | THEFT 2D ALL OTHER                | 1900 E DALTON AVE              | 11/11/2023    |             |
| С          | THEFT 3D FROM MOTOR VEHICLE       | 2100 E UPRIVER DR              | 11/9/2023     | P4          |
| С          | THEFT 3D FROM MOTOR VEHICLE       | 4000 N REGAL ST                | 11/9/2023     | P4          |
| А          | THEFT 3D FROM MOTOR VEHICLE       | 2000 E HEROY AVE               | 11/11/2023    | P4          |
| С          | THEFT OF MOTOR VEHICLE            | 2900 N LEE ST                  | 11/7/2023     | P1          |
| С          | THEFT OF MOTOR VEHICLE            | 3500 N MARKET ST               | 11/9/2023     | P4          |
| <u>SPB</u> | 4HI                               |                                |               |             |
| С          | ARSON 2D                          | N HAVEN ST / E DECATUR AVE     | 11/6/2023     | P4          |
| С          | HARASSMENT FELONY WEAPON INVOLVED | N CRESTLINE ST / E FRANCIS AVE | 11/7/2023     | P4          |
| С          | MAIL THEFT                        | 2800 E SANSON AVE              | 11/9/2023     | P4          |
| С          | THEFT OF A FIREARM FROM BUILDING  | 6400 N LEE ST                  | 11/10/2023    | P4          |
| <u>SPB</u> | 4LO                               |                                |               |             |
| С          | ASSAULT 4D WEAPON                 | 1000 E MONTGOMERY AVE          | 11/10/2023    | P4          |
| С          | BURGLARY 2D COMMERCIAL            | 300 E NORTH FOOTHILLS DR       | 11/10/2023    | P2          |
| С          | MAIL THEFT                        | 900 E INDIANA AVE              | 11/9/2023     | P4          |
| С          | RESIDENTIAL BURGLARY              | 2200 N DENVER ST               | 11/6/2023     | P4          |
| С          | RESIDENTIAL BURGLARY              | 1600 N LIDGERWOOD ST           | 11/9/2023     | P4          |
| С          | ROBBERY 1D PERSON                 | 1700 N HAMILTON ST             | 11/11/2023    | P3          |
| С          | THEFT 2D ALL OTHER                | 900 E MISSION AVE              | 11/11/2023    | P4          |
| С          | THEFT 2D ALL OTHER                | 800 E SPOKANE FALLS BLVD       | 11/6/2023     |             |
| С          | THEFT 2D ALL OTHER                | 1700 N STANDARD ST             | 11/10/2023    |             |
| С          | THEFT 2D FROM BUILDING            | 700 E CATALDO AVE              | 11/7/2023     | P4          |
| С          | THEFT 2D FROM MOTOR VEHICLE       | 2500 N HAMILTON ST             | 11/5/2023     | P4          |
| С          | THEFT 2D FROM MOTOR VEHICLE       | E JACKSON AVE / N DIVISION ST  | 11/7/2023     | P1          |
| С          | THEFT 3D ALL OTHER                | 1700 N DIVISION ST             | 11/9/2023     | P4          |
| А          | THEFT 3D FROM MOTOR VEHICLE       | 2500 N DIVISION ST             | 11/7/2023     | P4          |
| С          | THEFT 3D FROM MOTOR VEHICLE       | 900 E SINTO AVE                | 11/8/2023     | P4          |
| С          | THEFT 3D FROM MOTOR VEHICLE       | 800 N HAMILTON ST              | 11/7/2023     | P4          |
| С          | THEFT 3D FROM MOTOR VEHICLE       | E ERMINA AVE / N ASTOR ST      | 11/10/2023    | P4          |
| С          | THEFT 3D FROM MOTOR VEHICLE       | 800 E INDIANA AVE              | 11/11/2023    | P4          |
| С          | THEFT 3D FROM MOTOR VEHICLE       | 2000 N CINCINNATI ST           | 11/7/2023     |             |
| С          | THEFT 3D SHOPLIFTING              | 2500 N DIVISION ST             | 11/5/2023     | P4          |
| С          | THEFT 3D SHOPLIFTING              | 900 E MISSION AVE              | 11/5/2023     | P4          |
| С          | THEFT 3D SHOPLIFTING              | 200 E NORTH FOOTHILLS DR       | 11/6/2023     | P4          |
| С          | THEFT 3D SHOPLIFTING              | 0 E MONTGOMERY AVE             | 11/8/2023     | P4          |
| С          | THEFT 3D SHOPLIFTING              | 2000 N HAMILTON ST             | 11/9/2023     | P4          |
| С          | THEFT 3D SHOPLIFTING              | 900 E MISSION AVE              | 11/5/2023     |             |

For protection of victim privacy, the entire address on sexual assault crimes has been redacted.

| <u>A/C</u> | Offense Statute                        | Address                  | Reported Date | Dist |
|------------|----------------------------------------|--------------------------|---------------|------|
| С          | THEFT 3D VEHICLE PARTS AND ACCESSORIES | 100 E NORA AVE           | 11/6/2023     | P4   |
| С          | THEFT OF A FIREARM ALL OTHER LOCATIONS | 2200 N DENVER ST         | 11/8/2023     | P4   |
| С          | THEFT OF MOTOR VEHICLE                 | 900 E NORTH FOOTHILLS DR | 11/11/2023    | P4   |
| <u>SPB</u> | 34MI                                   |                          |               |      |
| С          | BURGLARY 2D COMMERCIAL                 | 3400 N MARKET ST         | 11/6/2023     | P4   |
| С          | MAIL THEFT                             | 3300 E LIBERTY AVE       | 11/10/2023    | P4   |