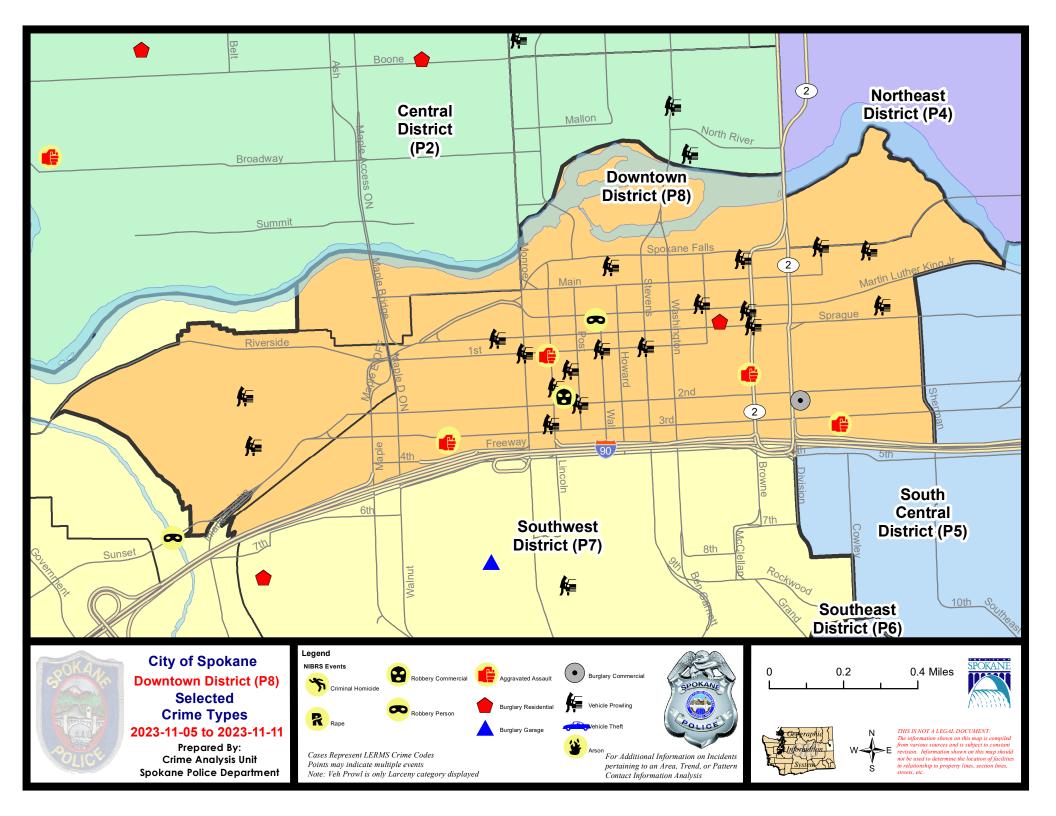

### 11/5/2023 TO 11/11/2023

### NW - Northwest District (P1)

| <u>A/C</u> | Offense Statute                            | Address                               | Reported Date           | Dist     |
|------------|--------------------------------------------|---------------------------------------|-------------------------|----------|
| С          | THEFT 3D ALL OTHER                         | N MAPLE ST / W BROADWAY AVE           | 11/8/2023               | P1       |
| <u>SPA</u> | 1AD                                        |                                       |                         |          |
| С          | RAPE 3D ORAL/ANAL OR SAME SEX              |                                       | 11/8/2023               | P1       |
| С          | TAKING MOTOR VEHICLE WITHOUT PERMISSION 2D | 4600 N C ST                           | 11/5/2023               | P1       |
| С          | THEFT 2D FROM MOTOR VEHICLE                | 2400 W KIERNAN AVE                    | 11/10/2023              | P1       |
| С          | THEFT 2D SHOPLIFTING                       | 2300 W WELLESLEY AVE                  | 11/10/2023              | P1       |
| С          | THEFT 3D FROM BUILDING                     | 4300 N ASH ST                         | 11/9/2023               | P1       |
| С          | THEFT 3D SHOPLIFTING                       | 2500 W WELLESLEY AVE                  | 11/9/2023               |          |
| С          | THEFT OF MOTOR VEHICLE                     | 2300 W GARLAND AVE                    | 11/9/2023               | P1       |
| А          | THEFT OF MOTOR VEHICLE                     | 4400 N BEMIS ST                       | 11/11/2023              | P1       |
| <u>SPA</u> | 1 <u>BS</u>                                |                                       |                         |          |
| С          | BURGLARY 2D GARAGE                         | 6400 N CEDAR RD                       | 11/10/2023              | P1       |
| С          | ROBBERY 1D PERSON                          | 6700 N COUNTRY HOMES BLVD             | 11/5/2023               | P1       |
| С          | THEFT 3D FROM MOTOR VEHICLE                | 2600 W WOODSIDE AVE                   | 11/8/2023               | P1       |
| С          | THEFT OF A FIREARM FROM MOTOR VEHICLE      | 2600 W WOODSIDE AVE                   | 11/8/2023               | P1       |
| С          | THEFT OF MOTOR VEHICLE                     | 1700 W FRANCIS AVE                    | 11/9/2023               | P1       |
| <u>SPA</u> | 1FM                                        |                                       |                         |          |
| С          | THEFT 2D FROM MOTOR VEHICLE                | 7200 N FIVE MILE RD                   | 11/9/2023               | P1       |
| С          | THEFT 3D FROM MOTOR VEHICLE                | 7000 N EAST BLUFF CT                  | 11/6/2023               | P1       |
| SPA        | 1IT                                        |                                       |                         |          |
| <br>C      | THEFT 1D FROM MOTOR VEHICLE                | 9000 N JAMES DR                       | 11/11/2023              | P1       |
| C          | THEFT 2D ALL OTHER                         | 9400 N FARMDALE ST                    | 11/11/2023              | P1       |
| SD4        | 1 <u>NH</u>                                |                                       | , ,                     |          |
| _          |                                            |                                       | 11/9/2022               | D1       |
| C          |                                            | 800 W QUEEN AVE                       | 11/8/2023               | P1       |
| c          | BURGLARY 2D GARAGE<br>BURGLARY 2D GARAGE   | 5300 N JEFFERSON ST<br>3900 N POST ST | 11/7/2023               | P1<br>P1 |
| с<br>с     | RESIDENTIAL BURGLARY                       | 4400 N JEFFERSON ST                   | 11/10/2023<br>11/5/2023 | P1<br>P1 |
| c          | RESIDENTIAL BURGLARY                       | 1000 W PROVIDENCE AVE                 | 11/6/2023               | P1       |
| c          | RESIDENTIAL BURGLARY                       | 5300 N ASH ST                         | 11/7/2023               | P1       |
| c          | RESIDENTIAL BURGLARY                       | 6000 N STEVENS ST                     | 11/10/2023              | P1       |
| c          | TAKING MOTOR VEHICLE WITHOUT PERMISSION 2D | 5100 N WALNUT ST                      | 11/9/2023               | P1       |
| c          | THEFT 1D FROM MOTOR VEHICLE                | 4400 N MONROE ST                      | 11/11/2023              |          |
| c          | THEFT 3D ALL OTHER                         | 6000 N STEVENS ST                     | 11/10/2023              | P1       |
| c          | THEFT 3D FROM MOTOR VEHICLE                | 4700 N WHITEHOUSE ST                  | 11/9/2023               | P1       |
| c          | THEFT 3D VEHICLE PARTS AND ACCESSORIES     | 4300 N JEFFERSON ST                   | 11/5/2023               | P1       |
| A          | THEFT OF MOTOR VEHICLE                     | 4500 N WALNUT ST                      | 11/5/2023               | P1       |
|            |                                            |                                       |                         |          |

For protection of victim privacy, the entire address on sexual assault crimes has been redacted.

| <u>A/C</u> | Offense Statute             | Address              | Reported Date | <u>Dist</u> |
|------------|-----------------------------|----------------------|---------------|-------------|
| С          | THEFT OF MOTOR VEHICLE      | 1300 W CENTRAL AVE   | 11/9/2023     | P1          |
| С          | THEFT OF MOTOR VEHICLE      | 900 W GARLAND AVE    | 11/9/2023     | P1          |
| <u>SPA</u> | <u>1NW</u>                  |                      |               |             |
| С          | ASSAULT 2D                  | 5000 N ELGIN ST      | 11/10/2023    | P1          |
| С          | BURGLARY 1D GARAGE          | 2800 W EVERETT AVE   | 11/11/2023    | P1          |
| С          | RESIDENTIAL BURGLARY        | 5600 N DRUMHELLER ST | 11/6/2023     | P1          |
| С          | RESIDENTIAL BURGLARY        | 5400 W WOODSIDE AVE  | 11/6/2023     | P1          |
| С          | RESIDENTIAL BURGLARY        | 3000 W MONTICELLO PL | 11/8/2023     | P1          |
| А          | THEFT 3D FROM MOTOR VEHICLE | 4800 N ASSEMBLY ST   | 11/11/2023    | P1          |
| А          | THEFT OF MOTOR VEHICLE      | 4800 N ASSEMBLY ST   | 11/11/2023    | P1          |