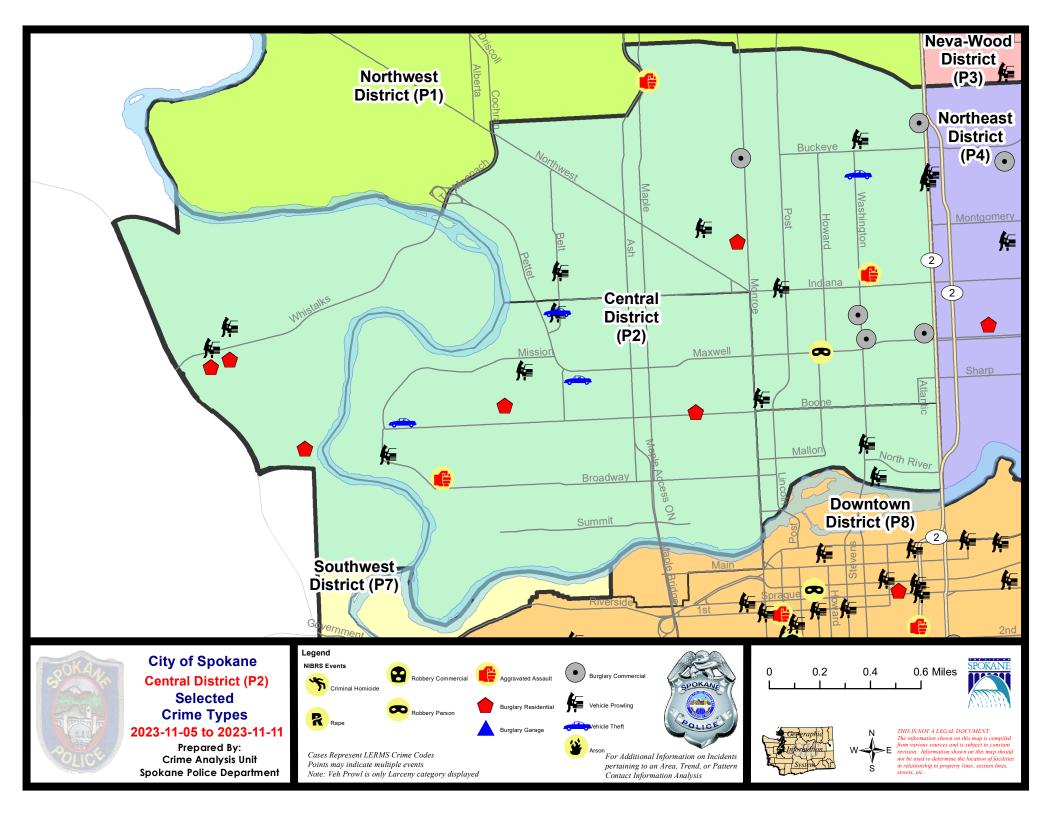

#### NW - Central District (P2)

#### 11/5/2023 TO 11/11/2023

| <u>A/C</u> | Offense Statute                       | Address                         | Reported Date | Dist |
|------------|---------------------------------------|---------------------------------|---------------|------|
| <u>SPA</u> | <u>2EG</u>                            |                                 |               |      |
| С          | ASSAULT 2D                            | 300 W SHANNON AVE               | 11/10/2023    | P2   |
| С          | ASSAULT 3D WEAPON OR NEGLIGENT INJURY | 3200 N MAPLE ST                 | 11/11/2023    | P1   |
| А          | BURGLARY 2D COMMERCIAL                | 2700 N MONROE ST                | 11/5/2023     | P1   |
| С          | BURGLARY 2D COMMERCIAL                | 1600 N DIVISION ST              | 11/7/2023     | P1   |
| С          | BURGLARY 2D COMMERCIAL                | 1700 N WASHINGTON ST            | 11/8/2023     | P1   |
| С          | BURGLARY 2D COMMERCIAL                | 1500 N WASHINGTON ST            | 11/10/2023    | P1   |
| С          | BURGLARY 2D COMMERCIAL                | 2800 N DIVISION ST              | 11/10/2023    | P1   |
| С          | MAIL THEFT                            | 800 W AUGUSTA AVE               | 11/7/2023     | P2   |
| С          | RESIDENTIAL BURGLARY                  | 1000 W MANSFIELD AVE            | 11/6/2023     | P1   |
| С          | ROBBERY 1D PERSON                     | W MAXWELL AVE / N HOWARD ST     | 11/5/2023     | P2   |
| С          | THEFT 2D ALL OTHER                    | N MAPLE ST / W ALICE AVE        | 11/5/2023     | P1   |
| С          | THEFT 2D FROM BUILDING                | 1700 W NORTHWEST BLVD           | 11/11/2023    | P1   |
| С          | THEFT 2D FROM MOTOR VEHICLE           | 800 W INDIANA AVE               | 11/11/2023    | P2   |
| С          | THEFT 3D ALL OTHER                    | 900 W AUGUSTA AVE               | 11/7/2023     | P1   |
| С          | THEFT 3D ALL OTHER                    | 1000 W CLEVELAND AVE            | 11/8/2023     |      |
| С          | THEFT 3D FROM BUILDING                | 1200 N WASHINGTON ST            | 11/9/2023     | P2   |
| С          | THEFT 3D FROM BUILDING                | 800 W SPOFFORD AVE              | 11/11/2023    | P1   |
| С          | THEFT 3D FROM BUILDING                | 1700 W NORTHWEST BLVD           | 11/11/2023    | P2   |
| С          | THEFT 3D FROM MOTOR VEHICLE           | 2000 W KNOX AVE                 | 11/6/2023     |      |
| С          | THEFT 3D FROM MOTOR VEHICLE           | 1200 W MONTGOMERY AVE           | 11/7/2023     |      |
| С          | THEFT 3D FROM MOTOR VEHICLE           | 900 W SHARP AVE                 | 11/9/2023     |      |
| С          | THEFT 3D FROM MOTOR VEHICLE           | 300 W CLEVELAND AVE             | 11/10/2023    |      |
| С          | THEFT 3D SHOPLIFTING                  | 1700 W NORTHWEST BLVD           | 11/6/2023     | P2   |
| С          | THEFT 3D SHOPLIFTING                  | 1600 W NORTHWEST BLVD           | 11/10/2023    |      |
| С          | THEFT OF A FIREARM FROM BUILDING      | 800 W AUGUSTA AVE               | 11/7/2023     | P2   |
| С          | THEFT OF MOTOR VEHICLE                | 2500 N WASHINGTON ST            | 11/7/2023     | P1   |
| <u>SPA</u> | <u>2RS</u>                            |                                 |               |      |
| С          | THEFT 3D FROM MOTOR VEHICLE           | 300 W NORTH RIVER DR            | 11/7/2023     | P1   |
| С          | THEFT 3D FROM MOTOR VEHICLE           | W CATALDO AVE / N WASHINGTON ST | 11/11/2023    | P2   |
| <u>SPA</u> | <u>2WC</u>                            |                                 |               |      |
| С          | ASSAULT 3D WEAPON OR NEGLIGENT INJURY | 2800 W MALLON AVE               | 11/5/2023     | P1   |
| С          | MAIL THEFT                            | 1800 W DEAN AVE                 | 11/9/2023     | P2   |
| С          | RESIDENTIAL BURGLARY                  | 1300 W BOONE AVE                | 11/5/2023     | P1   |
| С          | RESIDENTIAL BURGLARY                  | 2400 W SHARP AVE                | 11/9/2023     | P1   |
| С          | THEFT 1D FROM BUILDING                | 1100 W MALLON AVE               | 11/6/2023     | P2   |
| С          | THEFT 2D FROM BUILDING                | 1800 W DEAN AVE                 | 11/9/2023     | P2   |
| С          | THEFT 2D FROM MOTOR VEHICLE           | 1000 N SUMMIT BLVD              | 11/7/2023     | P2   |

| <u>A/C</u> | Offense Statute             | Address                 | Reported Date | <u>Dist</u> |
|------------|-----------------------------|-------------------------|---------------|-------------|
| С          | THEFT 2D FROM MOTOR VEHICLE | 2300 W MAXWELL AVE      | 11/10/2023    |             |
| С          | THEFT 2D SHOPLIFTING        | 1100 N MONROE ST        | 11/9/2023     |             |
| С          | THEFT 3D ALL OTHER          | 1400 W MAXWELL AVE      | 11/9/2023     | P2          |
| С          | THEFT 3D ALL OTHER          | 2600 W COLLEGE AVE      | 11/9/2023     | P2          |
| С          | THEFT 3D FROM MOTOR VEHICLE | 1800 N BELT ST          | 11/6/2023     | P1          |
| С          | THEFT 3D SHOPLIFTING        | 1100 N MONROE ST        | 11/8/2023     | P2          |
| С          | THEFT 3D SHOPLIFTING        | 1100 N MONROE ST        | 11/9/2023     | P2          |
| С          | THEFT 3D SHOPLIFTING        | 1100 N MONROE ST        | 11/11/2023    | P2          |
| С          | THEFT OF MOTOR VEHICLE      | 1800 N BELT ST          | 11/6/2023     | P1          |
| С          | THEFT OF MOTOR VEHICLE      | 1200 N SHERWOOD ST      | 11/6/2023     | P1          |
| С          | THEFT OF MOTOR VEHICLE      | 1400 N CANNON ST        | 11/9/2023     | P1          |
| <u>SPA</u> | <u>2WH</u>                  |                         |               |             |
| С          | RESIDENTIAL BURGLARY        | 1600 N RIVER RIDGE BLVD | 11/6/2023     | P1          |
| С          | RESIDENTIAL BURGLARY        | 1600 N RIVER RIDGE BLVD | 11/7/2023     | P1          |
| С          | RESIDENTIAL BURGLARY        | 1100 N RIVER RIDGE BLVD | 11/9/2023     | P1          |
| С          | THEFT 1D ALL OTHER          | 1900 N HOLY NAMES CT    | 11/10/2023    | P1          |
| С          | THEFT 2D ALL OTHER          | 4100 W WHISTALKS WAY    | 11/10/2023    | P2          |
| С          | THEFT 3D ALL OTHER          | 1900 N HOLY NAMES CT    | 11/6/2023     | P1          |
| А          | THEFT 3D FROM MOTOR VEHICLE | 3900 W RANDOLPH RD      | 11/6/2023     | P2          |
| А          | THEFT 3D FROM MOTOR VEHICLE | 4100 W WHISTALKS WAY    | 11/7/2023     | P2          |