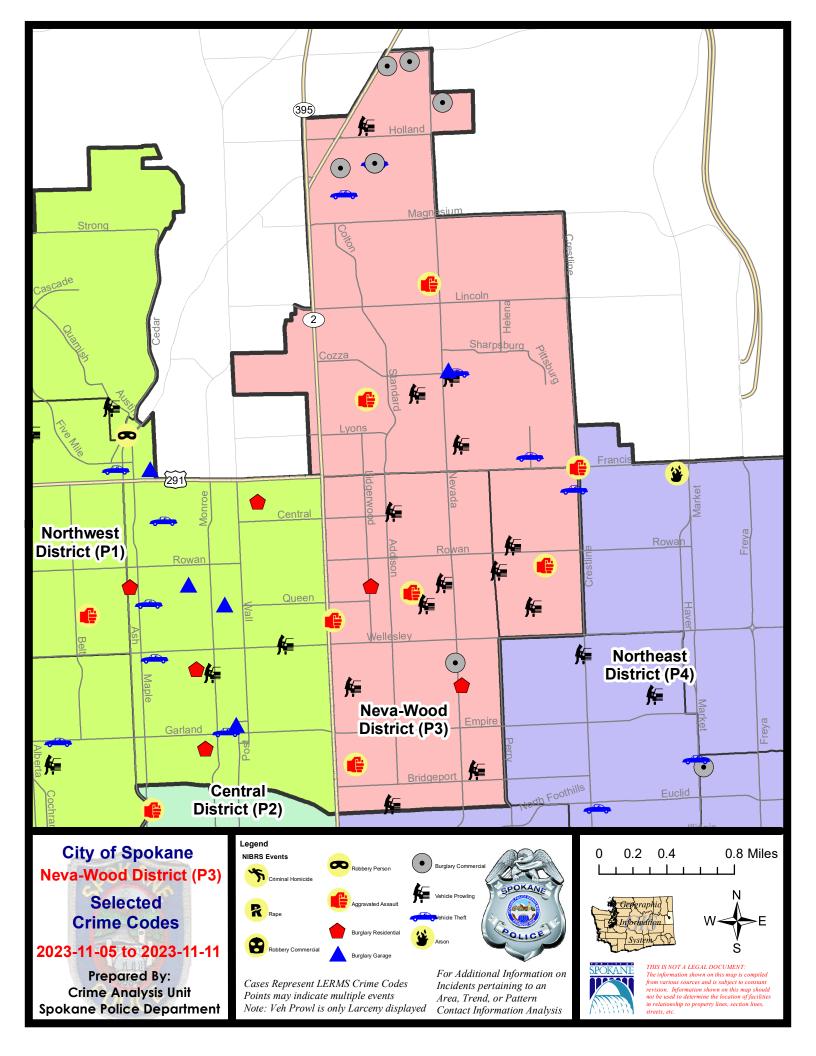

#### NE - Neva-Wood District (P3)

#### 7 Day Comparison 28 Day Comparison YTD Comparison NIBRS Categories (Part 1 Selected) Current Prior Percent Current Prior Percent Current Prior Percent Violent **Criminal Homicide** 0 -100.00% 5 2 150.00% 1 0 1 0 Rape 0 0 2 -100.00% 29 25 16.00% 0 34 39 Robbery - Commercial 0 1 -66.67% -12.82% 3 Robbery - Person 0 2 29 40 -100.00% 0.00% -27.50% 3 10 74 Aggravated Assault - Non DV 9 58 1 200.00% 11.11% 27.59% Aggravated Assault - DV 3 0 0.00% 68 50 4 36.00% 11.68% Violent Total: 6 18 20 -10.00% 239 214 3 100.00% 17 **Burglary - Residential** 2 -50.00% 18 5.88% 187 119 57.14% Property **Burglary Garage** 1 0.00% 2 5 -60.00% 93 88 5.68% **Burglary Commercial** 7 4 75.00% 17 10 70.00% 143 91 57.14% 62 60 217 189 2203 2074 6.22% Larceny 3.33% 14.81% Vehicle Theft 5 8 -37.50% 21 14 50.00% 285 349 -18.34% 0 0 1 2 18 11 Arson -100.00% 63.64% 77 78 277 235 2929 2732 **Property Total:** -1.28% 17.87% 7.21% Preliminary Part 1 Crime Totals: 83 81 2.47% 295 255 15.69% 3168 2946 7.54% **Current 7 Day Period:** Prior 7 Day Period: 11/5/2023 - 11/11/2023 10/29/2023 - 11/4/2023 10/15/2023 - 11/11/2023 **Current 28 Day Period:** Prior 28 Day Period: 9/17/2023 - 10/14/2023 **Current YTD Day Period:** 1/1/2023 - 11/11/2023 **Prior YTD Period:** 1/1/2022 - 11/11/2022

#### A/C Offense Statute

#### 11/5/2023 TO 11/11/2023

| <u>A/C</u> | Offense Statute                            | Address                     | Reported Date | Dist |
|------------|--------------------------------------------|-----------------------------|---------------|------|
| <u>SPB</u> | 3NL                                        |                             |               |      |
| С          | ASSAULT 2D                                 | 4700 N DIVISION ST          | 11/5/2023     | P4   |
| С          | ASSAULT 2D                                 | N STANDARD ST / E CROWN AVE | 11/9/2023     | P4   |
| С          | BURGLARY 2D COMMERCIAL                     | 4400 N NEVADA ST            | 11/9/2023     | P4   |
| С          | DRIVE BY SHOOTING                          | 3500 N MAYFAIR ST           | 11/9/2023     | P4   |
| С          | MAIL THEFT                                 | 600 E EVERETT AVE           | 11/11/2023    | P3   |
| С          | RESIDENTIAL BURGLARY                       | 300 E EVERETT AVE           | 11/9/2023     | P4   |
| С          | RESIDENTIAL BURGLARY                       | 1000 E RICH AVE             | 11/10/2023    | P4   |
| С          | THEFT 2D FROM MOTOR VEHICLE                | 100 E RICH AVE              | 11/11/2023    | P3   |
| С          | THEFT 2D SHOPLIFTING                       | 5700 N DIVISION ST          | 11/6/2023     |      |
| С          | THEFT 3D ALL OTHER                         | 700 E JOSEPH AVE            | 11/9/2023     |      |
| С          | THEFT 3D FROM MOTOR VEHICLE                | 5900 N WISCOMB ST           | 11/11/2023    | P3   |
| С          | THEFT 3D FROM MOTOR VEHICLE                | 900 E EVERETT AVE           | 11/5/2023     |      |
| С          | THEFT 3D FROM MOTOR VEHICLE                | 700 E QUEEN AVE             | 11/7/2023     |      |
| С          | THEFT 3D FROM MOTOR VEHICLE                | 400 E DALTON AVE            | 11/9/2023     |      |
| С          | THEFT 3D SHOPLIFTING                       | 4700 N DIVISION ST          | 11/5/2023     | P4   |
| С          | THEFT 3D SHOPLIFTING                       | 4700 N DIVISION ST          | 11/7/2023     | P3   |
| С          | THEFT 3D SHOPLIFTING                       | 4700 N DIVISION ST          | 11/7/2023     | P3   |
| С          | THEFT 3D SHOPLIFTING                       | 5800 N DIVISION ST          | 11/9/2023     | P3   |
| С          | THEFT 3D SHOPLIFTING                       | 5800 N DIVISION ST          | 11/9/2023     | P4   |
| С          | THEFT 3D SHOPLIFTING                       | 5800 N DIVISION ST          | 11/10/2023    | P4   |
| С          | THEFT 3D SHOPLIFTING                       | 5800 N DIVISION ST          | 11/10/2023    | P4   |
| С          | THEFT 3D SHOPLIFTING                       | 5800 N DIVISION ST          | 11/10/2023    | P4   |
| С          | THEFT 3D SHOPLIFTING                       | 5800 N DIVISION ST          | 11/10/2023    | P4   |
| С          | THEFT 3D SHOPLIFTING                       | 4700 N DIVISION ST          | 11/10/2023    | P4   |
| С          | THEFT 3D SHOPLIFTING                       | 4700 N DIVISION ST          | 11/10/2023    | P4   |
| С          | THEFT 3D SHOPLIFTING                       | 4700 N DIVISION ST          | 11/5/2023     |      |
| С          | THEFT 3D SHOPLIFTING                       | 5800 N DIVISION ST          | 11/7/2023     |      |
| С          | THEFT OF A FIREARM FROM MOTOR VEHICLE      | 1100 E COURTLAND AVE        | 11/10/2023    | P3   |
| <u>SPB</u> | <u>3SH</u>                                 |                             |               |      |
| С          | ASSAULT 2D                                 | 800 E CASCADE PL            | 11/5/2023     | P4   |
| С          | ASSAULT 2D                                 | 7000 N COLTON ST            | 11/5/2023     | P4   |
| С          | BURGLARY 1D GARAGE                         | 1000 E COZZA DR             | 11/10/2023    | P3   |
| С          | BURGLARY 2D COMMERCIAL                     | 9200 N COLTON ST            | 11/5/2023     | P4   |
| С          | BURGLARY 2D COMMERCIAL                     | 1100 E WESTVIEW CT          | 11/7/2023     | P4   |
| С          | BURGLARY 2D COMMERCIAL                     | 9100 N NEWPORT HWY          | 11/7/2023     | P4   |
| с          | BURGLARY 2D COMMERCIAL                     | 9900 N NEWPORT HWY          | 11/9/2023     | P4   |
| С          | RETAIL THEFT WITH SPECIAL CIRCUMSTANCES 3D | 9600 N NEWPORT HWY          | 11/10/2023    | P4   |
| С          | SHOPLIFTING BURGLARY                       | 9200 N COLTON ST            | 11/9/2023     | P4   |
|            |                                            |                             |               |      |