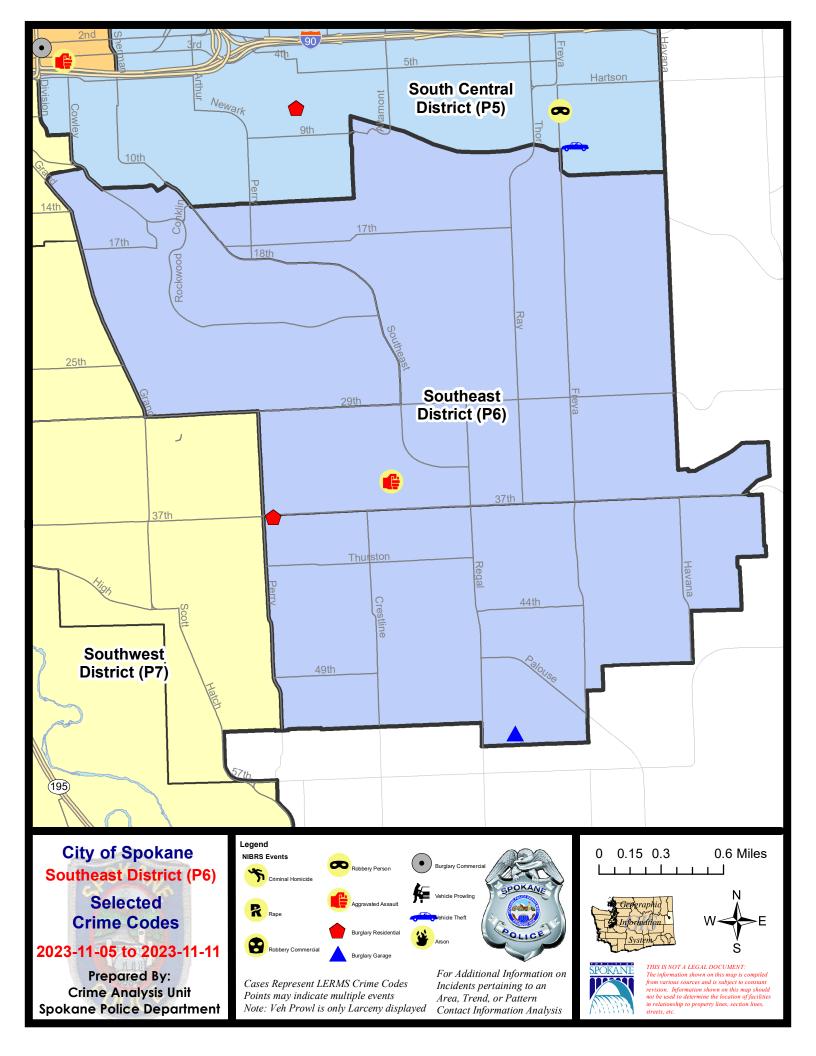

#### SE - Southeast District (P6)

|           |                                                                                                       | 7 Da                       | ay Compari                 | son                                       | 28 Da                                                                                | ay Compai                            | rison                                 | YT                                        | D Comparis                       | on                                                           |
|-----------|-------------------------------------------------------------------------------------------------------|----------------------------|----------------------------|-------------------------------------------|--------------------------------------------------------------------------------------|--------------------------------------|---------------------------------------|-------------------------------------------|----------------------------------|--------------------------------------------------------------|
| NIBRS Ca  | tegories (Part 1 Selected)                                                                            | Current                    | Prior                      | Percent                                   | Current                                                                              | Prior                                | Percent                               | Current                                   | Prior                            | Percent                                                      |
| Violent   | Criminal Homicide<br>Rape<br>Robbery - Commercial                                                     | 0                          | 0<br>1<br>0                | -100.00%                                  | 0 1 0                                                                                | 0                                    | -100.00%                              | 0<br>6<br>4                               | 0<br>10<br>2                     | -40.009                                                      |
|           | Robbery - Person<br>Aggravated Assault - Non DV<br>Aggravated Assault - DV                            | 0<br>0<br>1                | 0<br>0<br>0                |                                           | 2<br>1<br>1                                                                          | 0<br>2<br>0                          | -50.00%                               | 4<br>19<br>13                             | 8<br>12<br>20                    | -50.009<br>58.339<br>-35.009                                 |
|           | Violent Total:                                                                                        | 1                          | 1                          | 0.00%                                     | 5                                                                                    | 3                                    | 66.67%                                | 46                                        | 52                               | -11.54%                                                      |
| Property  | Burglary - Residential<br>Burglary Garage<br>Burglary Commercial<br>Larceny<br>Vehicle Theft<br>Arson | 1<br>1<br>0<br>5<br>0<br>0 | 2<br>0<br>4<br>3<br>1<br>0 | -50.00%<br>-100.00%<br>66.67%<br>-100.00% | $ \begin{array}{r}     4 \\     3 \\     5 \\     40 \\     3 \\     0 \end{array} $ | 2<br>8<br>0<br>32<br>3<br>0          | 100.00%<br>-62.50%<br>25.00%<br>0.00% | 39<br>38<br>25<br>460<br>130<br>1         | 67<br>45<br>21<br>525<br>94<br>3 | -41.799<br>-15.569<br>19.059<br>-12.389<br>38.309<br>-66.679 |
|           | Property Total:                                                                                       | 7                          | 10                         | -30.00%                                   | 55                                                                                   | 45                                   | 22.22%                                | 693                                       | 755                              | -8.21%                                                       |
| Prelimina | ry Part 1 Crime Totals:                                                                               | 8                          | 11                         | -27.27%                                   | 60                                                                                   | 48                                   | 25.00%                                | 739                                       | 807                              | -8.43%                                                       |
|           | Current 7 Day Period:<br>Current 28 Day Period:<br>Current YTD Day Period:                            | 10/                        | 15/2023 -                  | 11/11/2023<br>11/11/2023<br>11/11/2023    | Prior 28                                                                             | Day Period<br>Day Perio<br>D Period: |                                       | 10/29/2023 -<br>9/17/2023 -<br>1/1/2022 - | 10/14/202                        | 23                                                           |

### 11/5/2023 TO 11/11/2023

### SE - Southeast District (P6)

| <u>A/C</u>    | Offense Statute        | Address             | Reported Date | <u>Dist</u> |  |  |  |  |
|---------------|------------------------|---------------------|---------------|-------------|--|--|--|--|
| <u>SPC</u>    | <u>6LH</u>             |                     |               |             |  |  |  |  |
| С             | ASSAULT 1D             | 2300 E 35TH AVE     | 11/5/2023     | P5          |  |  |  |  |
| С             | THEFT 2D FROM BUILDING | 3500 E 28TH AVE     | 11/5/2023     | P6          |  |  |  |  |
| С             | THEFT 3D SHOPLIFTING   | 2500 E 29TH AVE     | 11/6/2023     | P6          |  |  |  |  |
| С             | THEFT 3D SHOPLIFTING   | 2500 E 29TH AVE     | 11/7/2023     |             |  |  |  |  |
| С             | THEFT 3D SHOPLIFTING   | 2500 E 29TH AVE     | 11/8/2023     |             |  |  |  |  |
| <u>SPC6SG</u> |                        |                     |               |             |  |  |  |  |
| С             | BURGLARY 2D GARAGE     | 3200 E 55TH AVE     | 11/11/2023    | P6          |  |  |  |  |
| С             | RESIDENTIAL BURGLARY   | 1400 E 37TH AVE     | 11/6/2023     | P6          |  |  |  |  |
| С             | THEFT 1D ALL OTHER     | 1400 E THURSTON AVE | 11/8/2023     | P6          |  |  |  |  |