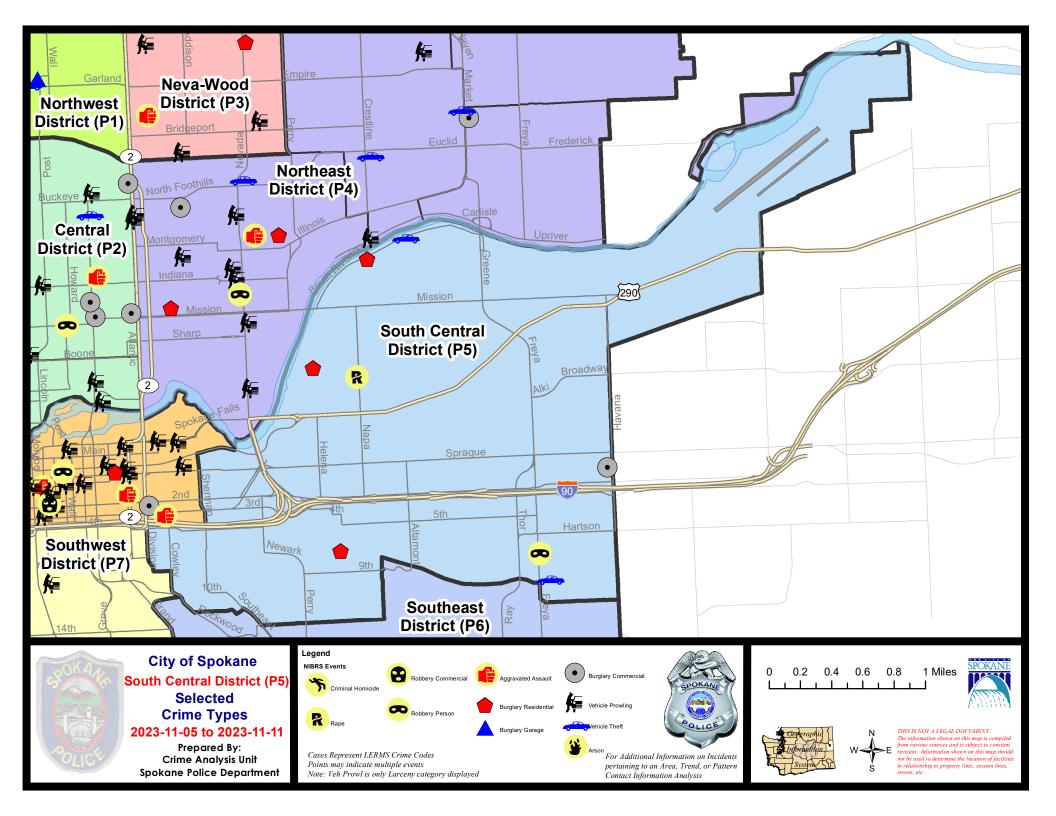

### SE - South Central District (P5)

|           |                                                                                                                                 | 7 Da                       | ay Compari                  | son                                    | 28 D                       | ay Compai                           | rison                                                         | YT                                        | D Comparis                         | son                                                         |
|-----------|---------------------------------------------------------------------------------------------------------------------------------|----------------------------|-----------------------------|----------------------------------------|----------------------------|-------------------------------------|---------------------------------------------------------------|-------------------------------------------|------------------------------------|-------------------------------------------------------------|
| NIBRS Ca  | tegories (Part 1 Selected)                                                                                                      | Current                    | Prior                       | Percent                                | Current                    | Prior                               | Percent                                                       | Current                                   | Prior                              | Percent                                                     |
| Violent   | Criminal Homicide<br>Rape<br>Robbery - Commercial<br>Robbery - Person<br>Aggravated Assault - Non DV<br>Aggravated Assault - DV | 0<br>1<br>0<br>1<br>0<br>0 | 0<br>0<br>2<br>0<br>2<br>0  | -100.00%<br>-100.00%                   | 0<br>2<br>2<br>1<br>8<br>1 | 0<br>4<br>1<br>1<br>9<br>8          | -50.00%<br>100.00%<br>0.00%<br>-11.11%<br>-87.50%             | 2<br>34<br>5<br>20<br>65<br>45            | 1<br>20<br>4<br>15<br>64<br>46     | 100.00%<br>70.00%<br>25.00%<br>33.33%<br>1.56%<br>-2.17%    |
|           | Violent Total:                                                                                                                  | 2                          | 4                           | -50.00%                                | 14                         | 23                                  | -39.13%                                                       | 171                                       | 150                                | 14.00%                                                      |
| Property  | Burglary - Residential<br>Burglary Garage<br>Burglary Commercial<br>Larceny<br>Vehicle Theft<br>Arson                           | 3<br>0<br>1<br>8<br>2<br>0 | 2<br>0<br>1<br>13<br>4<br>0 | 50.00%<br>0.00%<br>-38.46%<br>-50.00%  | 6<br>3<br>41<br>11<br>1    | 7<br>7<br>5<br>54<br>9<br>2         | -14.29%<br>-57.14%<br>-40.00%<br>-24.07%<br>22.22%<br>-50.00% | 54<br>45<br>72<br>666<br>146<br>10        | 69<br>42<br>119<br>943<br>214<br>7 | -21.74%<br>7.14%<br>-39.50%<br>-29.37%<br>-31.78%<br>42.86% |
|           | Property Total:                                                                                                                 | 14                         | 20                          | -30.00%                                | 65                         | 84                                  | -22.62%                                                       | 993                                       | 1394                               | -28.77%                                                     |
| Prelimina | ry Part 1 Crime Totals:                                                                                                         | 16                         | 24                          | -33.33%                                | 79                         | 107                                 | -26.17%                                                       | 1164                                      | 1544                               | -24.61%                                                     |
|           | Current 7 Day Period:<br>Current 28 Day Period:<br>Current YTD Day Period:                                                      | 10/                        | 15/2023 -                   | 11/11/2023<br>11/11/2023<br>11/11/2023 | Prior 28                   | ay Period<br>Day Perio<br>D Period: |                                                               | 10/29/2023 -<br>9/17/2023 -<br>1/1/2022 - |                                    | 23                                                          |

#### 11/5/2023 TO 11/11/2023

1700 E 7TH AVE

800 S FREYA ST

3700 E 6TH AVE

500 E 11TH AVE

1600 E 7TH AVE

3700 E 11TH AVE

4100 E SPRAGUE AVE

2400 E SPRAGUE AVE

2000 E SOUTH RIVERTON AVE

2900 E SOUTH RIVERTON AVE

2500 E SOUTH RIVERTON AVE

1500 E CATALDO AVE

1900 E MALLON AVE

1700 N REGAL ST

#### SE - South Central District (P5)

#### A/C Offense Statute

BURGLARY 2D COMMERCIAL

RESIDENTIAL BURGLARY

**ROBBERY 1D PERSON** 

THEFT 1D ALL OTHER

THEFT 3D ALL OTHER

THEFT 3D ALL OTHER

THEFT 3D SHOPLIFTING

THEFT OF MOTOR VEHICLE

RAPE OF A CHILD 1D

RESIDENTIAL BURGLARY

RESIDENTIAL BURGLARY

THEFT OF MOTOR VEHICLE

THEFT 3D ALL OTHER

THEFT 3D VEHICLE PARTS AND ACCESSORIES

THEFT 3D VEHICLE PARTS AND ACCESSORIES

THEFT 3D VEHICLE PARTS AND ACCESSORIES

| SPC5EC |
|--------|
|--------|

С

А

С

С

С

С

С

С

С

С

С

С

С

С

С

С

SPC5GP

| , ,                | , , |               |  |
|--------------------|-----|---------------|--|
| Address            |     | Reported Date |  |
| 4200 E PACIFIC AVE |     | 11/5/2023     |  |

11/5/2023

11/11/2023

11/5/2023

11/6/2023

11/11/2023

11/8/2023

11/5/2023

11/5/2023

11/10/2023

11/8/2023

11/8/2023

11/9/2023

11/7/2023

11/10/2023

11/7/2023

P5

P6

P6

P5

Ρ5

P5

P5

P6

P6

P6

P6

P5

P5

Ρ5

Ρ5

P6