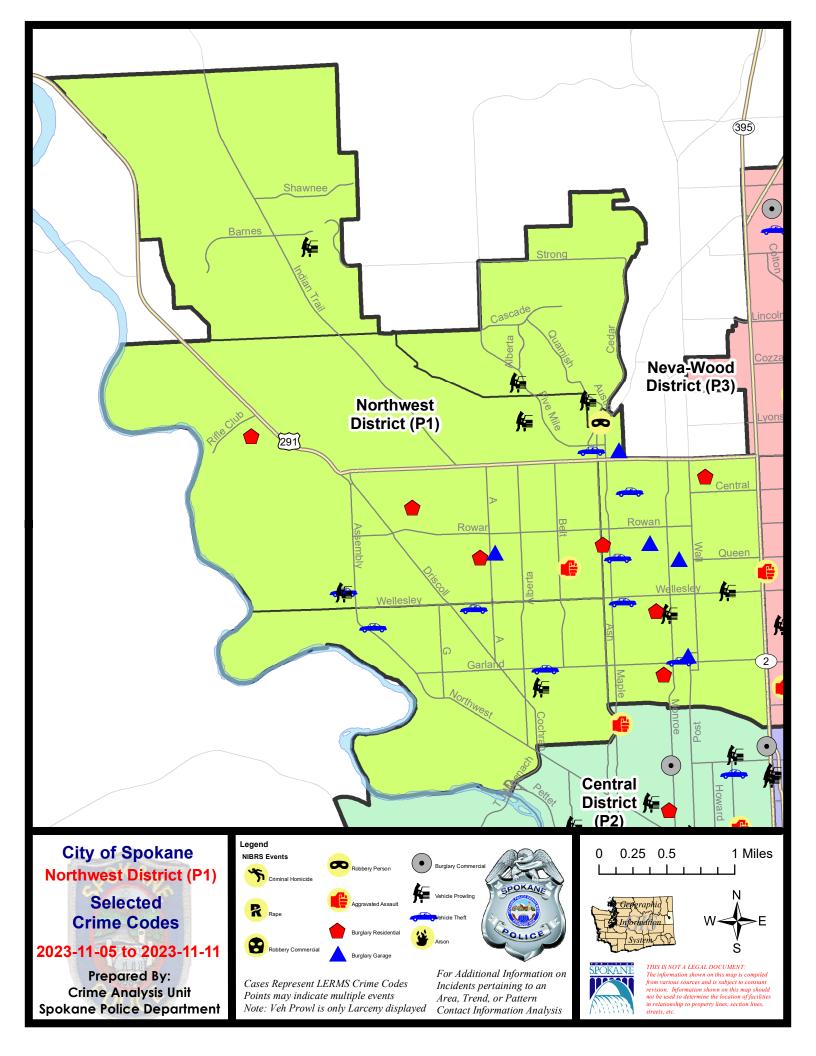

#### NW - Northwest District (P1)

### NW - Northwest District (P1)

| <u>A/C</u> | Offense Statute                            | Address                               | Reported Date           | Dist     |
|------------|--------------------------------------------|---------------------------------------|-------------------------|----------|
| С          | THEFT 3D ALL OTHER                         | N MAPLE ST / W BROADWAY AVE           | 11/8/2023               | P1       |
| <u>SPA</u> | 1AD                                        |                                       |                         |          |
| С          | RAPE 3D ORAL/ANAL OR SAME SEX              |                                       | 11/8/2023               | P1       |
| С          | TAKING MOTOR VEHICLE WITHOUT PERMISSION 2D | 4600 N C ST                           | 11/5/2023               | P1       |
| С          | THEFT 2D FROM MOTOR VEHICLE                | 2400 W KIERNAN AVE                    | 11/10/2023              | P1       |
| С          | THEFT 2D SHOPLIFTING                       | 2300 W WELLESLEY AVE                  | 11/10/2023              | P1       |
| С          | THEFT 3D FROM BUILDING                     | 4300 N ASH ST                         | 11/9/2023               | P1       |
| С          | THEFT 3D SHOPLIFTING                       | 2500 W WELLESLEY AVE                  | 11/9/2023               |          |
| С          | THEFT OF MOTOR VEHICLE                     | 2300 W GARLAND AVE                    | 11/9/2023               | P1       |
| А          | THEFT OF MOTOR VEHICLE                     | 4400 N BEMIS ST                       | 11/11/2023              | P1       |
| <u>SPA</u> | 1 <u>BS</u>                                |                                       |                         |          |
| С          | BURGLARY 2D GARAGE                         | 6400 N CEDAR RD                       | 11/10/2023              | P1       |
| С          | ROBBERY 1D PERSON                          | 6700 N COUNTRY HOMES BLVD             | 11/5/2023               | P1       |
| С          | THEFT 3D FROM MOTOR VEHICLE                | 2600 W WOODSIDE AVE                   | 11/8/2023               | P1       |
| С          | THEFT OF A FIREARM FROM MOTOR VEHICLE      | 2600 W WOODSIDE AVE                   | 11/8/2023               | P1       |
| С          | THEFT OF MOTOR VEHICLE                     | 1700 W FRANCIS AVE                    | 11/9/2023               | P1       |
| <u>SPA</u> | 1FM                                        |                                       |                         |          |
| С          | THEFT 2D FROM MOTOR VEHICLE                | 7200 N FIVE MILE RD                   | 11/9/2023               | P1       |
| С          | THEFT 3D FROM MOTOR VEHICLE                | 7000 N EAST BLUFF CT                  | 11/6/2023               | P1       |
| SPA        | 1IT                                        |                                       |                         |          |
| <br>C      | THEFT 1D FROM MOTOR VEHICLE                | 9000 N JAMES DR                       | 11/11/2023              | P1       |
| C          | THEFT 2D ALL OTHER                         | 9400 N FARMDALE ST                    | 11/11/2023              | P1       |
| SD4        | 1 <u>NH</u>                                |                                       | , ,                     |          |
| _          |                                            |                                       | 11/9/2022               | D1       |
| C          |                                            | 800 W QUEEN AVE                       | 11/8/2023               | P1       |
| c          | BURGLARY 2D GARAGE<br>BURGLARY 2D GARAGE   | 5300 N JEFFERSON ST<br>3900 N POST ST | 11/7/2023               | P1<br>P1 |
| с<br>с     | RESIDENTIAL BURGLARY                       | 4400 N JEFFERSON ST                   | 11/10/2023<br>11/5/2023 | P1<br>P1 |
| c          | RESIDENTIAL BURGLARY                       | 1000 W PROVIDENCE AVE                 | 11/6/2023               | P1       |
| c          | RESIDENTIAL BURGLARY                       | 5300 N ASH ST                         | 11/7/2023               | P1       |
| c          | RESIDENTIAL BURGLARY                       | 6000 N STEVENS ST                     | 11/10/2023              | P1       |
| c          | TAKING MOTOR VEHICLE WITHOUT PERMISSION 2D | 5100 N WALNUT ST                      | 11/9/2023               | P1       |
| c          | THEFT 1D FROM MOTOR VEHICLE                | 4400 N MONROE ST                      | 11/11/2023              |          |
| c          | THEFT 3D ALL OTHER                         | 6000 N STEVENS ST                     | 11/10/2023              | P1       |
| c          | THEFT 3D FROM MOTOR VEHICLE                | 4700 N WHITEHOUSE ST                  | 11/9/2023               | P1       |
| c          | THEFT 3D VEHICLE PARTS AND ACCESSORIES     | 4300 N JEFFERSON ST                   | 11/5/2023               | P1       |
| A          | THEFT OF MOTOR VEHICLE                     | 4500 N WALNUT ST                      | 11/5/2023               | P1       |
|            |                                            |                                       |                         |          |

For protection of victim privacy, the entire address on sexual assault crimes has been redacted.

| <u>A/C</u> | Offense Statute             | Address              | Reported Date | <u>Dist</u> |
|------------|-----------------------------|----------------------|---------------|-------------|
| С          | THEFT OF MOTOR VEHICLE      | 1300 W CENTRAL AVE   | 11/9/2023     | P1          |
| С          | THEFT OF MOTOR VEHICLE      | 900 W GARLAND AVE    | 11/9/2023     | P1          |
| <u>SPA</u> | <u>1NW</u>                  |                      |               |             |
| С          | ASSAULT 2D                  | 5000 N ELGIN ST      | 11/10/2023    | P1          |
| С          | BURGLARY 1D GARAGE          | 2800 W EVERETT AVE   | 11/11/2023    | P1          |
| С          | RESIDENTIAL BURGLARY        | 5600 N DRUMHELLER ST | 11/6/2023     | P1          |
| С          | RESIDENTIAL BURGLARY        | 5400 W WOODSIDE AVE  | 11/6/2023     | P1          |
| С          | RESIDENTIAL BURGLARY        | 3000 W MONTICELLO PL | 11/8/2023     | P1          |
| А          | THEFT 3D FROM MOTOR VEHICLE | 4800 N ASSEMBLY ST   | 11/11/2023    | P1          |
| А          | THEFT OF MOTOR VEHICLE      | 4800 N ASSEMBLY ST   | 11/11/2023    | P1          |