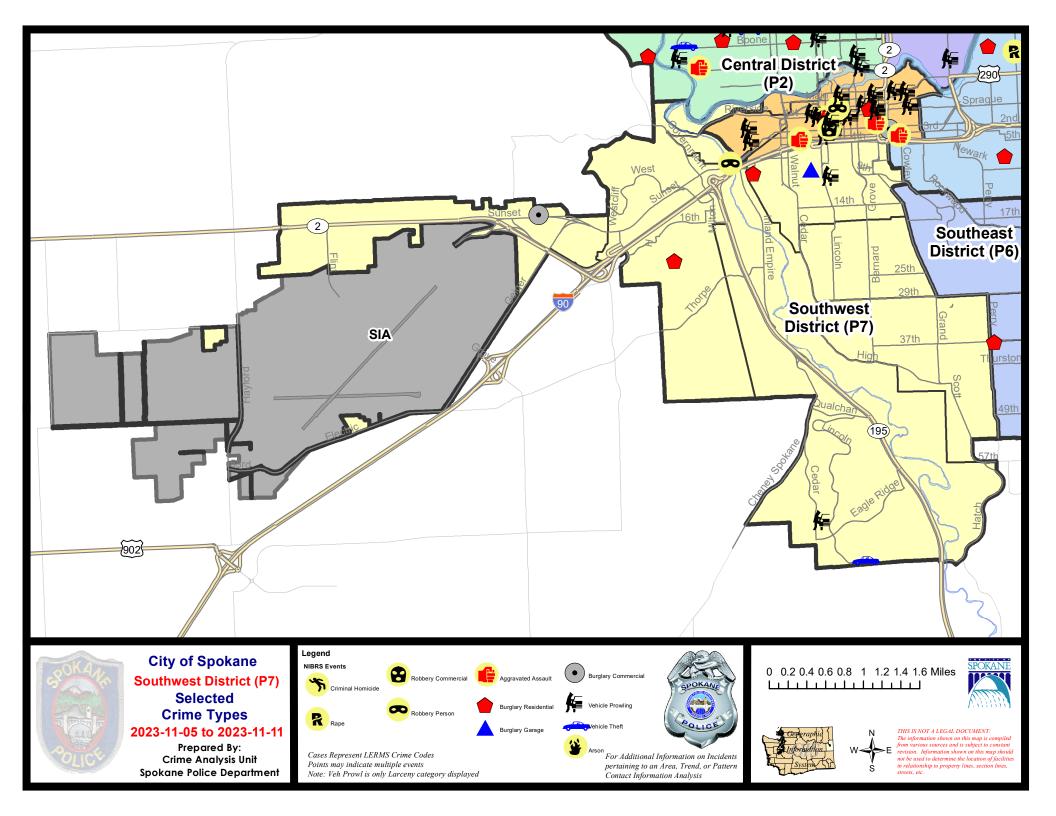

#### SW - Southwest District (P7)

#### 7 Day Comparison 28 Day Comparison YTD Comparison NIBRS Categories (Part 1 Selected) Current Prior Percent Current Prior Percent Current Prior Percent Criminal Homicide Violent 0 0 0 2 0.00% 0 2 0 3 Rape 0 200.00% 24 25 -4.00% 0 0 0 5 Robbery - Commercial 4 25.00% n 0 1 16 13 Robbery - Person 1 -75.00% 23.08% 39 0 0 2 35 Aggravated Assault - Non DV 100.00% -10.26% Aggravated Assault - DV 0 2 3 22 27 -100.00% 200.00% -18.52% Violent Total: 2 9 104 110 1 -50.00% 28.57% -5.45% **Burglary - Residential** 0.00% 20.00% 64 63 1.59% Property 2 6 1 0 2 -71.43% 64 60 6.67% **Burglary Garage Burglary Commercial** 1 3 -66.67% 5 25.00% 31 49 -36.73% 4 7 17 51 50 775 980 Larceny -58.82% 2.00% -20.92% 7 157 Vehicle Theft -85.71% 11 6 83.33% 153 -2.55% 0 0 0 0 6 3 Arson -50.00% 12 29 75 72 1090 1315 **Property Total:** -58.62% 4.17% -17.11% Preliminary Part 1 Crime Totals: 13 31 79 6.33% 1194 1425 -58.06% 84 -16.21% Prior 7 Day Period: **Current 7 Day Period:** 11/5/2023 - 11/11/2023 10/29/2023 - 11/4/2023 10/15/2023 - 11/11/2023 Prior 28 Day Period: **Current 28 Day Period:** 9/17/2023 - 10/14/2023 **Current YTD Day Period:** 1/1/2023 - 11/11/2023 **Prior YTD Period:** 1/1/2022 - 11/11/2022