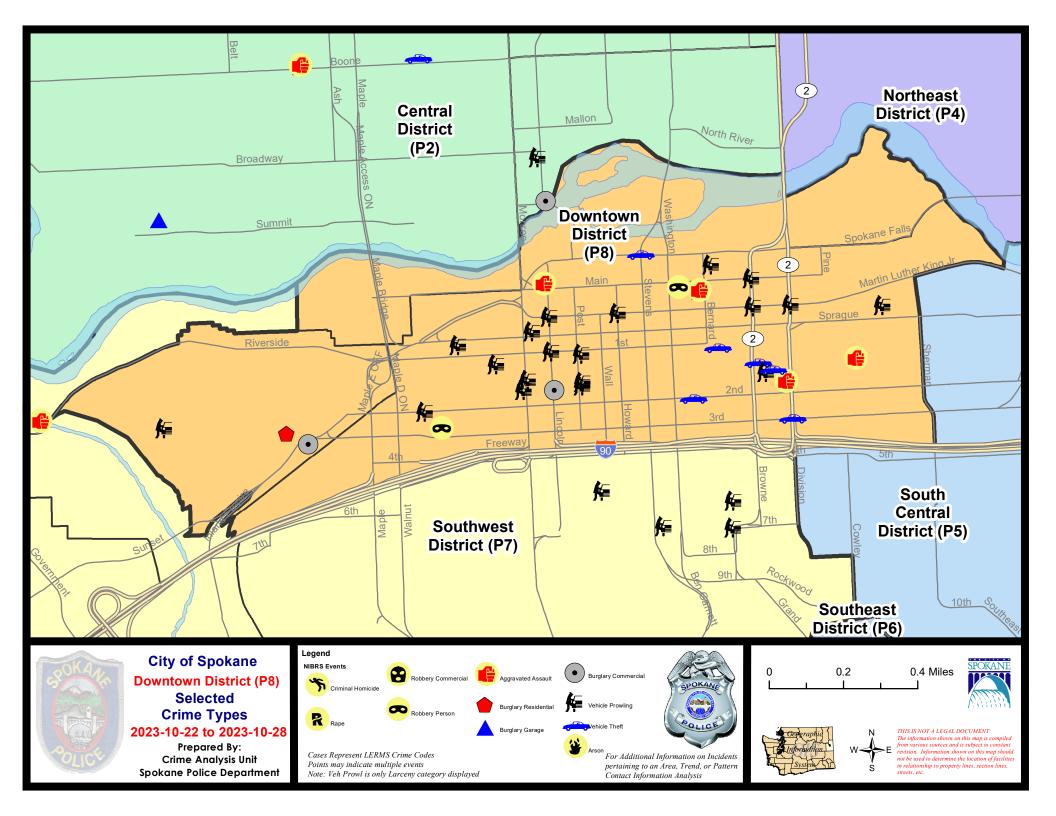

|                            |                            |                                              |                               |                                      |                                                                |                                          |                                    |                                                            |

Prepared by SPD Crime Analysis Office - Monday, October 30, 2023

NOTE: SPD moved from UCR to the NIBRS reporting standard on 10/4/16 following the transition to a new RMS System. Numbers on CompStat reports prior to this date should not be used as a comparison to those on this report. Additional info on these reporting standards can be found on the FBI website: https://ucr.fbi.gov/nibrs-overview





# SW - Downtown District (P8)



| A/C | Offense Statute                        | <u>Address</u>                  | Reported Date | <u>Dist</u> |
|-----|----------------------------------------|---------------------------------|---------------|-------------|
| SPD | 28BA                                   |                                 |               |             |
| С   | BURGLARY 1D FROM RESIDENCE             | 200 S ELM ST                    | 10/22/2023    | P8          |
| Α   | BURGLARY 2D COMMERCIAL                 | 1800 W SUNSET BLVD              | 10/27/2023    | P8          |
| С   | THEFT 3D ALL OTHER                     | 2100 W 2ND AVE                  | 10/24/2023    | P8          |
| С   | THEFT 3D FROM MOTOR VEHICLE            | 200 S POPLAR ST                 | 10/2