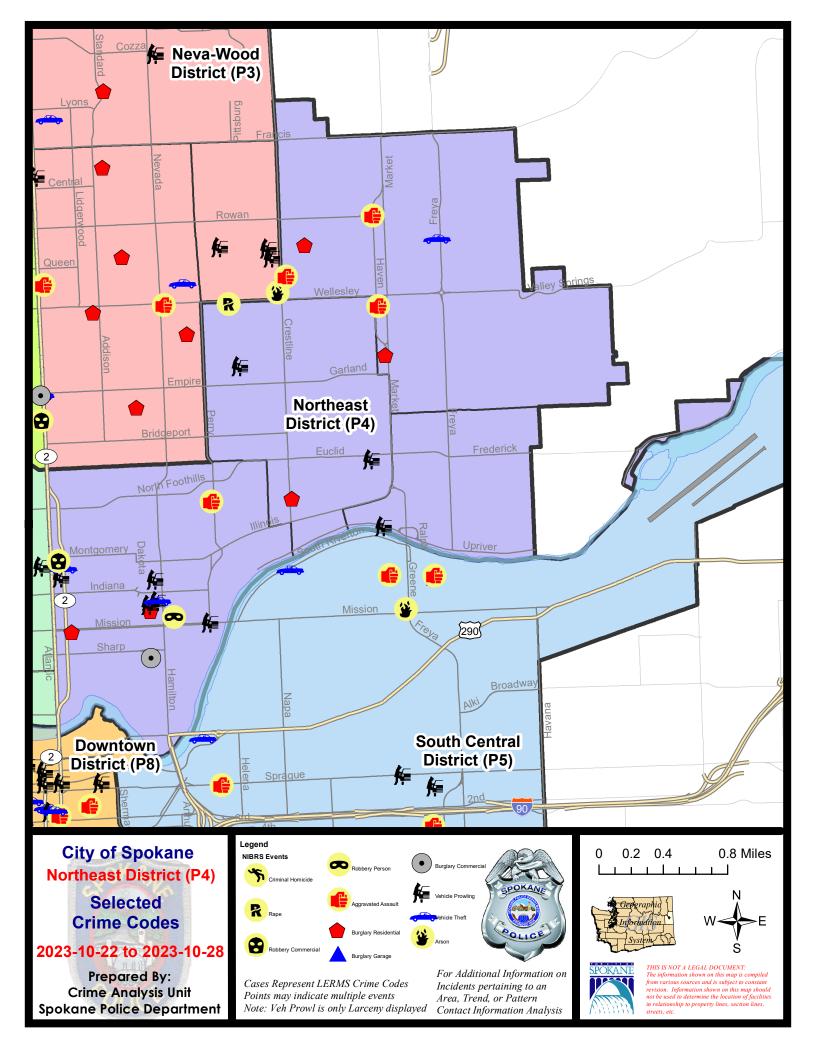

### **NE - Northeast District (P4)**

# **Preliminary IBR Counts**

|           |                                                                                                                  | 7 Da                        | ay Compari            | ison                                   | 28 D                       | ay Compai                           | rison                                                  | YT                                       | D Comparis                     | on                                                       |
|-----------|------------------------------------------------------------------------------------------------------------------|-----------------------------|-----------------------|----------------------------------------|----------------------------|-------------------------------------|--------------------------------------------------------|------------------------------------------|--------------------------------|----------------------------------------------------------|
| NIBRS Ca  | ntegories (Part 1 Selected)                                                                                      | Current                     | Prior                 | Percent                                | Current                    | Prior                               | Percent                                                | Current                                  | Prior                          | Percent                                                  |
| Violent   | Criminal Homicide Rape Robbery - Commercial Robbery - Person Aggravated Assault - Non DV Aggravated Assault - DV | 0<br>1<br>1<br>1<br>4<br>0  | 0<br>1<br>0<br>0<br>0 | -100.00%                               | 0<br>3<br>2<br>2<br>6<br>4 | 0<br>2<br>1<br>2<br>8<br>7          | 50.00%<br>100.00%<br>0.00%<br>-25.00%<br>-42.86%       | 2<br>23<br>17<br>35<br>98<br>45          | 0<br>22<br>9<br>21<br>84<br>48 | 4.55%<br>88.89%<br>66.67%<br>16.67%<br>-6.25%            |
|           | Violent Total:                                                                                                   | 7                           | 2                     | 250.00%                                | 17                         | 20                                  | -15.00%                                                | 220                                      | 184                            | 19.57%                                                   |
| Property  | Burglary - Residential Burglary Garage Burglary Commercial Larceny Vehicle Theft Arson                           | 5<br>0<br>1<br>24<br>3<br>0 | 3<br>0<br>23<br>3     | 66.67% -100.00%  4.35% 0.00% -100.00%  | 13<br>5<br>4<br>82<br>13   | 10<br>3<br>4<br>124<br>13           | 30.00%<br>66.67%<br>0.00%<br>-33.87%<br>0.00%<br>0.00% | 142<br>48<br>49<br>993<br>248            | 130<br>39<br>99<br>928<br>271  | 9.23%<br>23.08%<br>-50.51%<br>7.00%<br>-8.49%<br>-33.33% |
|           | Property Total:                                                                                                  | 33                          | 33                    | 0.00%                                  | 118                        | 155                                 | -23.87%                                                | 1488                                     | 1479                           | 0.61%                                                    |
| Prelimina | ry Part 1 Crime Totals:                                                                                          | 40                          | 35                    | 14.29%                                 | 135                        | 175                                 | -22.86%                                                | 1708                                     | 1663                           | 2.71%                                                    |
|           | Current 7 Day Period: Current 28 Day Period: Current YTD Day Period:                                             | 10                          | 0/1/2023 -            | 10/28/2023<br>10/28/2023<br>10/28/2023 | Prior 28                   | ay Period<br>Day Perio<br>D Period: |                                                        | 10/15/2023 -<br>9/3/2023 -<br>1/1/2022 - |                                |                                                          |
|           |                                                                                                                  |                             |                       |                                        |                            |                                     |                                                        |                                          |                                |                                                          |

# NE - Northeast District (P4)

| A/C        | Offense Statute             | <u>Address</u>             | Reported Date | <u>Dist</u> |
|------------|-----------------------------|----------------------------|---------------|-------------|
| <u>SPB</u> | 4BE                         |                            |               |             |
| С          | RAPE 2D                     |                            | 10/24/2023    | P4          |
| С          | RESIDENTIAL BURGLARY        | 2700 N CRESTLINE ST        | 10/26/2023    | P4          |
| С          | THEFT 2D FROM MOTOR VEHICLE | 3000 N REGAL ST            | 10/28/2023    | P4          |
| С          | THEFT 3D FROM MOTOR VEHICLE | 1600 E OSTRANDER AVE       | 10/23/2023    |             |
| С          | THEFT 3D SHOPLIFTING        | 3900 N MARKET ST           | 10/27/2023    |             |
| <u>SPB</u> | 4HI                         |                            |               |             |
| С          | ASSAULT 2D                  | 3000 E HOFFMAN AVE         | 10/22/2023    | P4          |
| С          | ASSAULT 2D                  | 2100 E WABASH AVE          | 10/26/2023    | P4          |
| С          | RESIDENTIAL BURGLARY        | 4000 N MARKET ST           | 10/25/2023    | P4          |
| С          | RESIDENTIAL BURGLARY        | 2300 E DIAMOND AVE         | 10/27/2023    | P4          |
| С          | THEFT 3D ALL OTHER          | 2100 E WELLESLEY AVE       | 10/23/2023    | P4          |
| С          | THEFT OF MOTOR VEHICLE      | 3500 E CROWN AVE           | 10/26/2023    | P4          |
| С          | VEHICULAR ASSAULT           | N HAVEN ST / E ROWAN AVE   | 10/25/2023    | P4          |
| <u>SPB</u> | 4L0                         |                            |               |             |
| С          | ASSAULT 2D                  | 2700 N PERRY ST            | 10/26/2023    | P4          |
| С          | BURGLARY 2D COMMERCIAL      | 1200 N CINCINNATI ST       | 10/23/2023    | P4          |
| С          | RESIDENTIAL BURGLARY        | 100 E MISSION AVE          | 10/23/2023    | P2          |
| С          | RESIDENTIAL BURGLARY        | 1700 N CINCINNATI ST       | 10/28/2023    | P4          |
| С          | ROBBERY 1D COMMERCIAL       | 0 E MONTGOMERY AVE         | 10/23/2023    | P4          |
| С          | ROBBERY 1D PERSON           | 900 E MISSION AVE          | 10/23/2023    | P4          |
| С          | THEFT 2D ALL OTHER          | 1900 N HAMILTON ST         | 10/26/2023    | P4          |
| С          | THEFT 2D FROM BUILDING      | 200 E SHARP AVE            | 10/27/2023    | P4          |
| С          | THEFT 2D FROM MOTOR VEHICLE | 800 E NORA AVE             | 10/24/2023    | P4          |
| С          | THEFT 2D SHOPLIFTING        | 1500 E ILLINOIS AVE        | 10/28/2023    | P4          |
| С          | THEFT 2D SHOPLIFTING        | 2000 N HAMILTON ST         | 10/24/2023    |             |
| С          | THEFT 3D ALL OTHER          | 500 E CATALDO AVE          | 10/23/2023    | P4          |
| С          | THEFT 3D ALL OTHER          | 200 E INDIANA AVE          | 10/24/2023    | P4          |
| С          | THEFT 3D ALL OTHER          | 200 E SHARP AVE            | 10/27/2023    | P4          |
| С          | THEFT 3D ALL OTHER          | 800 E BALDWIN AVE          | 10/28/2023    | P4          |
| С          | THEFT 3D FROM MOTOR VEHICLE | 2000 N RUBY ST             | 10/24/2023    | P4          |
| С          | THEFT 3D FROM MOTOR VEHICLE | 1700 N CINCINNATI ST       | 10/22/2023    |             |
| С          | THEFT 3D FROM MOTOR VEHICLE | E MISSION AVE / N PERRY ST | 10/25/2023    |             |
| С          | THEFT 3D FROM MOTOR VEHICLE | 800 E BALDWIN AVE          | 10/26/2023    |             |
| С          | THEFT 3D SHOPLIFTING        | 0 E MONTGOMERY AVE         | 10/22/2023    | P4          |
| С          | THEFT 3D SHOPLIFTING        | 900 E MISSION AVE          | 10/25/2023    | P4          |
| С          | THEFT 3D SHOPLIFTING        | 0 E MONTGOMERY AVE         | 10/28/2023    | P4          |
| С          | THEFT 3D SHOPLIFTING        | 900 E MISSION AVE          | 10/22/2023    |             |

| A/C        | Offense Statute                        | Address                   | Reported Date | <u>Dist</u> |
|------------|----------------------------------------|---------------------------|---------------|-------------|
| С          | THEFT 3D SHOPLIFTING                   | 900 E MISSION AVE         | 10/27/2023    |             |
| С          | THEFT 3D VEHICLE PARTS AND ACCESSORIES | 2600 N HAMILTON ST        | 10/26/2023    | P4          |
| С          | THEFT OF MOTOR VEHICLE                 | 800 E NORA AVE            | 10/24/2023    | P4          |
| С          | THEFT OF MOTOR VEHICLE                 | E ERMINA AVE / N RUBY ST  | 10/24/2023    | P4          |
| <u>SPB</u> | <u>4MI</u>                             |                           |               |             |
| С          | THEFT 3D FROM MOTOR VEHICLE            | N HAVEN ST / E UPRIVER DR | 10/25/2023    | P1          |