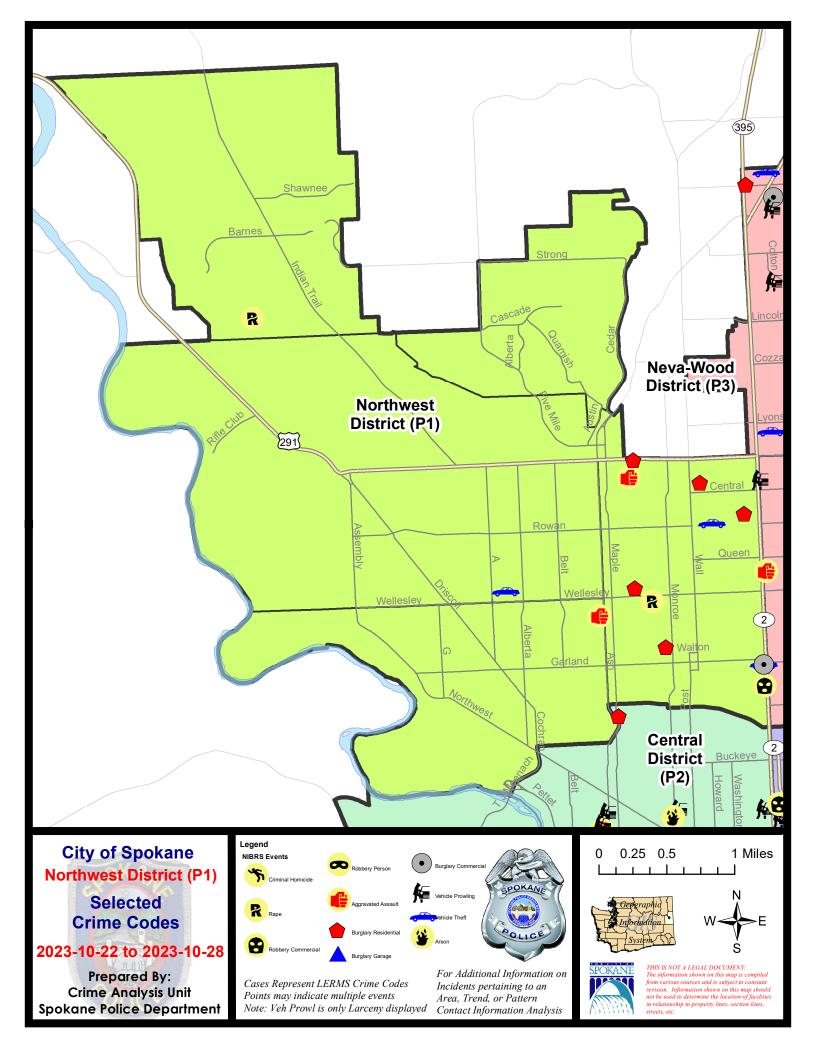

# NW - Northwest District (P1)

| <u>A/C</u> | Offense Statute                            | Address                | Reported Date | <u>Dist</u> |
|------------|--------------------------------------------|------------------------|---------------|-------------|
| SPA        | 1AD                                        |                        |               |             |
| С          | ASSAULT 2D                                 | 4300 N ASH ST          | 10/26/2023    | P1          |
| С          | THEFT 3D ALL OTHER                         | 2600 W LONGFELLOW AVE  | 10/24/2023    | P1          |
| С          | THEFT 3D FROM BUILDING                     | 2200 W WELLESLEY AVE   | 10/27/2023    | P1          |
| С          | THEFT 3D SHOPLIFTING                       | 2500 W WELLESLEY AVE   | 10/23/2023    |             |
| С          | THEFT 3D SHOPLIFTING                       | 2500 W WELLESLEY AVE   | 10/24/2023    |             |
| SPA        | <u>iit</u>                                 |                        |               |             |
| С          | RAPE 2D                                    |                        | 10/25/2023    | P1          |
| С          | THEFT 2D FROM BUILDING                     | 9900 N INDIAN TRAIL RD | 10/25/2023    | P1          |
| SPA        | 1 <u>NH</u>                                |                        |               |             |
| С          | ASSAULT 1D                                 | 1300 W DALKE AVE       | 10/22/2023    | P1          |
| С          | BURGLARY 1D FROM RESIDENCE                 | 4700 N HAWTHORNE ST    | 10/28/2023    | P1          |
| С          | BURGLARY 2D COMMERCIAL                     | 3800 N DIVISION ST     | 10/24/2023    | P1          |
| С          | BURGLARY 2D COMMERCIAL                     | 3800 N DIVISION ST     | 10/24/2023    | P1          |
| С          | RAPE 2D                                    |                        | 10/25/2023    | P1          |
| Α          | RESIDENTIAL BURGLARY                       | 4000 N MADISON ST      | 10/25/2023    | P2          |
| С          | RESIDENTIAL BURGLARY                       | 100 W NEBRASKA AVE     | 10/25/2023    | P1          |
| С          | RESIDENTIAL BURGLARY                       | 1300 W FRANCIS AVE     | 10/26/2023    | P1          |
| С          | RESIDENTIAL BURGLARY                       | 6000 N HOWARD ST       | 10/26/2023    | P1          |
| С          | ROBBERY 2D COMMERCIAL                      | 3500 N DIVISION ST     | 10/26/2023    | P1          |
| С          | TAKING MOTOR VEHICLE WITHOUT PERMISSION 2D | 3800 N DIVISION ST     | 10/24/2023    | P1          |
| С          | THEFT 2D ALL OTHER                         | 1300 W FRANCIS AVE     | 10/26/2023    | P1          |
| С          | THEFT 3D ALL OTHER                         | 4200 N WALNUT ST       | 10/23/2023    | P1          |
| С          | THEFT 3D ALL OTHER                         | 4200 N WALNUT ST       | 10/25/2023    | P1          |
| С          | THEFT 3D ALL OTHER                         | 4200 N WALNUT ST       | 10/25/2023    | P1          |
| С          | THEFT 3D ALL OTHER                         | 5900 N ATLANTIC ST     | 10/27/2023    |             |
| С          | THEFT OF MOTOR VEHICLE                     | 3800 N DIVISION ST     | 10/24/2023    | P1          |
| С          | THEFT OF MOTOR VEHICLE                     | 400 W ROWAN AVE        | 10/25/2023    | P1          |
| <u>SPA</u> | 1NW                                        |                        |               |             |
| С          | THEFT 1D ALL OTHER                         | 4900 W ROSEWOOD AVE    | 10/26/2023    |             |
| С          | THEFT OF MOTOR VEHICLE                     | 2700 W BROAD AVE       | 10/28/2023    | P1          |