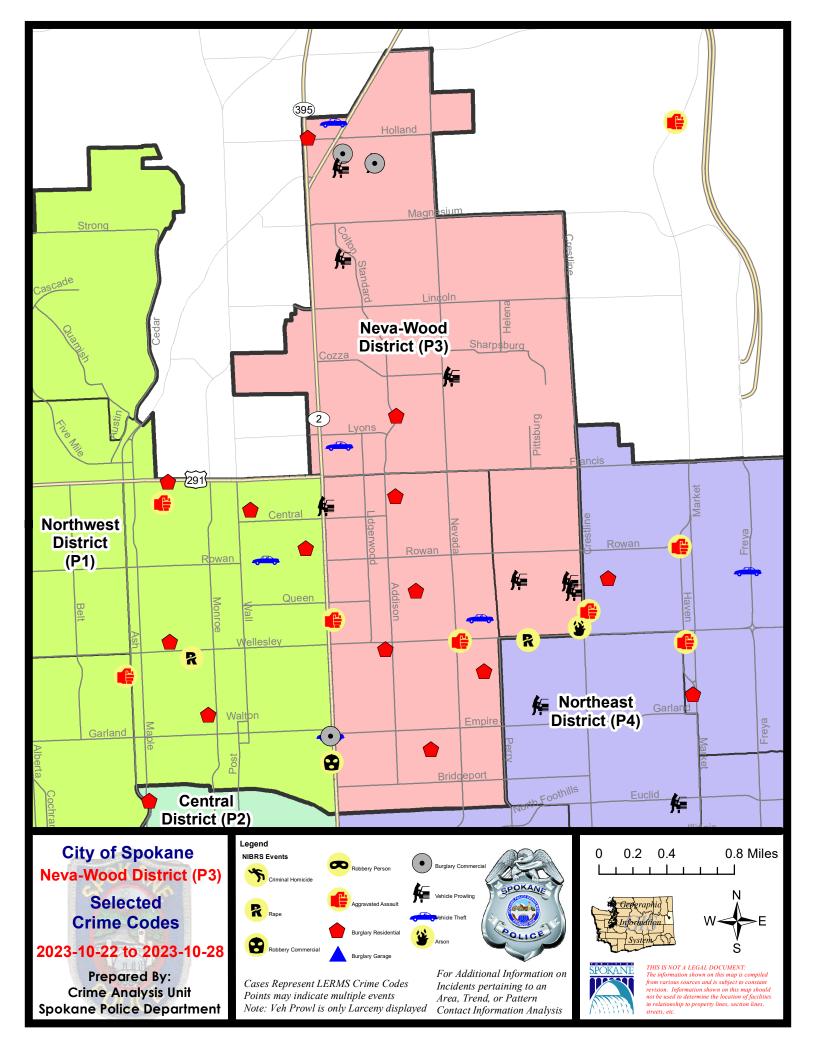

#### NE - Neva-Wood District (P3)

## **Preliminary IBR Counts**

|           |                                                                                                                                  | 7 Da                        | ay Compan                   | ison                                         | 28 D                        | ay Compa                       | rison                                                       | YT                                    | D Comparis                           | on                                                         |
|-----------|----------------------------------------------------------------------------------------------------------------------------------|-----------------------------|-----------------------------|----------------------------------------------|-----------------------------|--------------------------------|-------------------------------------------------------------|---------------------------------------|--------------------------------------|------------------------------------------------------------|
| NIBRS Ca  | ategories (Part 1 Selected)                                                                                                      | Current                     | Prior                       | Percent                                      | Current                     | Prior                          | Percent                                                     | Current                               | Prior                                | Percent                                                    |
| Violent   | Criminal Homicide Rape Robbery - Commercial Robbery - Person Aggravated Assault - Non DV Aggravated Assault - DV  Violent Total: | 0<br>0<br>0<br>0<br>2<br>0  | 0<br>0<br>1<br>1<br>4<br>1  | -100.00%<br>-100.00%<br>-50.00%<br>-100.00%  | 0<br>0<br>2<br>2<br>12<br>2 | 1<br>2<br>2<br>2<br>7<br>5     | -100.00%<br>-100.00%<br>0.00%<br>0.00%<br>71.43%<br>-60.00% | 4<br>29<br>34<br>28<br>70<br>65       | 2<br>25<br>36<br>38<br>56<br>47      | 100.00%<br>16.00%<br>-5.56%<br>-26.32%<br>25.00%<br>38.30% |
| Property  | Burglary - Residential Burglary Garage Burglary Commercial Larceny Vehicle Theft Arson                                           | 7<br>0<br>3<br>47<br>3<br>1 | 5<br>0<br>2<br>45<br>5<br>0 | 40.00%<br>50.00%<br>4.44%<br>-40.00%         | 22<br>3<br>12<br>188<br>17  | 21<br>4<br>7<br>178<br>10<br>1 | 4.76%<br>-25.00%<br>71.43%<br>5.62%<br>70.00%               | 181<br>91<br>131<br>2079<br>272<br>17 | 114<br>80<br>88<br>1996<br>336<br>11 | 58.77%<br>13.75%<br>48.86%<br>4.16%<br>-19.05%<br>54.55%   |
| Prelimina | Property Total:                                                                                                                  | 63                          | 57<br>64                    | 7.02%                                        | 243                         | 221                            | 9.95%                                                       | 3001                                  | 2625                                 | 5.56%                                                      |
|           | Current 7 Day Period: Current 28 Day Period: Current YTD Day Period:                                                             | 10/                         | 0/1/2023                    | - 10/28/2023<br>- 10/28/2023<br>- 10/28/2023 | Prior 7 D                   | Day Period Day Perio D Period: |                                                             | 9/3/2023 -                            |                                      |                                                            |

# NE - Neva-Wood District (P3)

| A/C        | Offense Statute                            | <u>Address</u>              | Reported Date | <u>Dist</u> |
|------------|--------------------------------------------|-----------------------------|---------------|-------------|
| SPB        | 3NL                                        |                             |               |             |
| С          | ASSAULT 1D                                 | 1000 E WELLESLEY AVE        | 10/27/2023    | P4          |
| С          | HARASSMENT FELONY WEAPON INVOLVED          | 4700 N DIVISION ST          | 10/28/2023    | P4          |
| С          | RESIDENTIAL BURGLARY                       | 600 E CROWN AVE             | 10/22/2023    | P4          |
| С          | RESIDENTIAL BURGLARY                       | 6000 N WISCOMB ST           | 10/23/2023    | P4          |
| С          | RESIDENTIAL BURGLARY                       | 400 E HOFFMAN AVE           | 10/27/2023    | P4          |
| С          | RESIDENTIAL BURGLARY                       | 700 E KIERNAN AVE           | 10/27/2023    | P4          |
| Α          | RESIDENTIAL BURGLARY                       | 1200 E LONGFELLOW AVE       | 10/28/2023    | P4          |
| С          | RETAIL THEFT WITH SPECIAL CIRCUMSTANCES 3D | 4700 N DIVISION ST          | 10/25/2023    | P4          |
| С          | THEFT 2D ALL OTHER                         | N NEVADA ST / E FRANCIS AVE | 10/25/2023    |             |
| С          | THEFT 2D FROM BUILDING                     | 4700 N DIVISION ST          | 10/28/2023    | P3          |
| С          | THEFT 3D ALL OTHER                         | 4500 N DIVISION ST          | 10/24/2023    | P3          |
| С          | THEFT 3D ALL OTHER                         | 900 E ROCKWELL AVE          | 10/25/2023    | P3          |
| С          | THEFT 3D ALL OTHER                         | 3900 N DIVISION ST          | 10/27/2023    | P3          |
| С          | THEFT 3D ALL OTHER                         | 1300 E LACROSSE AVE         | 10/27/2023    | P3          |
| С          | THEFT 3D ALL OTHER                         | 4700 N DIVISION ST          | 10/28/2023    | P4          |
| С          | THEFT 3D ALL OTHER                         | 600 E QUEEN AVE             | 10/23/2023    |             |
| С          | THEFT 3D ALL OTHER                         | 600 E QUEEN AVE             | 10/23/2023    |             |
| С          | THEFT 3D FROM BUILDING                     | 4700 N DIVISION ST          | 10/26/2023    | P3          |
| С          | THEFT 3D FROM MOTOR VEHICLE                | 6000 N DIVISION ST          | 10/22/2023    |             |
| С          | THEFT 3D SHOPLIFTING                       | 4700 N DIVISION ST          | 10/23/2023    | P4          |
| С          | THEFT 3D SHOPLIFTING                       | 4700 N DIVISION ST          | 10/22/2023    |             |
| С          | THEFT 3D VEHICLE PARTS AND ACCESSORIES     | 1200 E COLUMBIA AVE         | 10/23/2023    | Р3          |
| С          | THEFT OF MOTOR VEHICLE                     | 1200 E WABASH AVE           | 10/24/2023    | Р3          |
| <u>SPB</u> | 3 <u>3SH</u>                               |                             |               |             |
| С          | BURGLARY 2D COMMERCIAL                     | 200 E HOERNER AVE           | 10/25/2023    | P4          |
| С          | BURGLARY 2D COMMERCIAL                     | 9200 N COLTON ST            | 10/25/2023    | P4          |
| С          | BURGLARY 2D COMMERCIAL                     | 9200 N COLTON ST            | 10/27/2023    | P4          |
| С          | BURGLARY 2D FENCED AREA                    | 500 E FRANCIS AVE           | 10/23/2023    | P4          |
| С          | RESIDENTIAL BURGLARY                       | 6800 N STANDARD ST          | 10/23/2023    | Р3          |
| С          | RESIDENTIAL BURGLARY                       | 9500 N DIVISION ST          | 10/28/2023    | P4          |
| С          | THEFT 1D ALL OTHER                         | 9600 N NEWPORT HWY          | 10/23/2023    | P3          |
| С          | THEFT 1D ALL OTHER                         | 9900 N NEWPORT HWY          | 10/23/2023    | P4          |
| С          | THEFT 2D FROM BUILDING                     | 6500 N NEVADA ST            | 10/26/2023    | P4          |
| С          | THEFT 2D FROM MOTOR VEHICLE                | 1000 E COZZA DR             | 10/22/2023    | P4          |
| С          | THEFT 2D FROM MOTOR VEHICLE                | 9100 N NEWPORT HWY          | 10/26/2023    | P3          |
| С          | THEFT 3D ALL OTHER                         | 9500 N DIVISION ST          | 10/28/2023    | P4          |
| С          | THEFT 3D ALL OTHER                         | 9200 N NEVADA ST            | 10/27/2023    |             |
| С          | THEFT 3D FROM BUILDING                     | 9200 N COLTON ST            | 10/23/2023    | P4          |
|            |                                            |                             |               |             |

| A/C        | Offense Statute                        | Address                | Reported Date | Dist |
|------------|----------------------------------------|------------------------|---------------|------|
| С          | THEFT 3D FROM BUILDING                 | 900 E BEACON AVE       | 10/25/2023    | P3   |
| С          | THEFT 3D FROM BUILDING                 | 300 E WEDGEWOOD AVE    | 10/26/2023    | Р3   |
| С          | THEFT 3D FROM MOTOR VEHICLE            | 9200 N COLTON ST       | 10/27/2023    | P4   |
| С          | THEFT 3D SHOPLIFTING                   | 9200 N COLTON ST       | 10/22/2023    | P4   |
| С          | THEFT 3D SHOPLIFTING                   | 9200 N COLTON ST       | 10/22/2023    | P4   |
| С          | THEFT 3D SHOPLIFTING                   | 9600 N NEWPORT HWY     | 10/23/2023    | P4   |
| С          | THEFT 3D SHOPLIFTING                   | 9200 N COLTON ST       | 10/24/2023    | P4   |
| С          | THEFT 3D SHOPLIFTING                   | 9200 N COLTON ST       | 10/26/2023    | P4   |
| С          | THEFT 3D SHOPLIFTING                   | 9200 N COLTON ST       | 10/26/2023    | P4   |
| С          | THEFT 3D SHOPLIFTING                   | 9200 N COLTON ST       | 10/26/2023    | P4   |
| С          | THEFT 3D SHOPLIFTING                   | 9200 N COLTON ST       | 10/26/2023    | P4   |
| С          | THEFT 3D SHOPLIFTING                   | 9500 N NEWPORT HWY     | 10/27/2023    | Р3   |
| С          | THEFT 3D SHOPLIFTING                   | 9100 N NEWPORT HWY     | 10/27/2023    | P4   |
| С          | THEFT 3D SHOPLIFTING                   | 9600 N NEWPORT HWY     | 10/22/2023    |      |
| С          | THEFT 3D SHOPLIFTING                   | 9100 N NEWPORT HWY     | 10/25/2023    |      |
| С          | THEFT 3D SHOPLIFTING                   | 9600 N NEWPORT HWY     | 10/27/2023    |      |
| С          | THEFT 3D SHOPLIFTING                   | 9100 N NEWPORT HWY     | 10/28/2023    |      |
| С          | THEFT OF A FIREARM FROM MOTOR VEHICLE  | 1000 E COZZA DR        | 10/22/2023    | P4   |
| С          | THEFT OF A FIREARM FROM MOTOR VEHICLE  | 8200 N GENERAL LEE WAY | 10/26/2023    | Р3   |
| С          | THEFT OF MOTOR VEHICLE                 | 6600 N DIVISION ST     | 10/22/2023    | P4   |
| С          | THEFT OF MOTOR VEHICLE                 | 9600 N NEWPORT HWY     | 10/23/2023    | Р3   |
| <u>SPB</u> | <u>3WH</u>                             |                        |               |      |
| С          | ARSON 2D                               | 4700 N CRESTLINE ST    | 10/24/2023    | P3   |
| Α          | THEFT 3D FROM MOTOR VEHICLE            | 5200 N MARTIN ST       | 10/23/2023    | P3   |
| С          | THEFT 3D FROM MOTOR VEHICLE            | 2000 E QUEEN AVE       | 10/26/2023    | P4   |
| С          | THEFT 3D FROM MOTOR VEHICLE            | 1600 E EVERETT AVE     | 10/23/2023    |      |
| С          | THEFT 3D VEHICLE PARTS AND ACCESSORIES | 5100 N HELENA ST       | 10/24/2023    | P3   |
|            |                                        |                        |               |      |