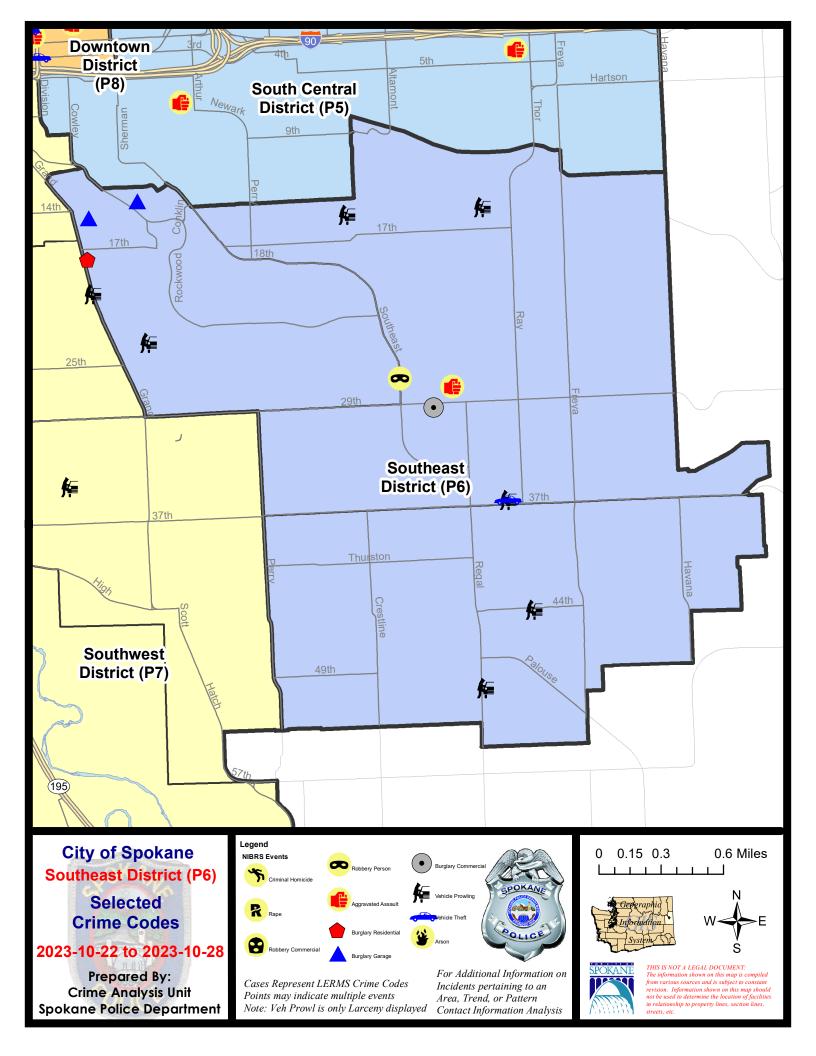

### SE - Southeast District (P6)

# **Preliminary IBR Counts**

|           |                                                                                                                  | 7 Da                        | ay Compari             | son                                    | 28 D                        | ay Compai                            | rison                                         | YT                           | D Comparis                                | on                                                        |
|-----------|------------------------------------------------------------------------------------------------------------------|-----------------------------|------------------------|----------------------------------------|-----------------------------|--------------------------------------|-----------------------------------------------|------------------------------|-------------------------------------------|-----------------------------------------------------------|
| NIBRS Ca  | ategories (Part 1 Selected)                                                                                      | Current                     | Prior                  | Percent                                | Current                     | Prior                                | Percent                                       | Current                      | Prior                                     | Percent                                                   |
| Violent   | Criminal Homicide Rape Robbery - Commercial Robbery - Person Aggravated Assault - Non DV Aggravated Assault - DV | 0<br>0<br>0<br>1<br>1       | 0<br>0<br>0<br>1<br>0  | 0.00%                                  | 0<br>0<br>1<br>2<br>2<br>0  | 0<br>0<br>0<br>0<br>1                | 100.00%                                       | 0<br>5<br>4<br>4<br>19       | 0<br>9<br>2<br>7<br>12<br>20              | -44.44%<br>100.00%<br>-42.86%<br>58.33%<br>-40.00%        |
| Property  | Violent Total:  Burglary - Residential  Burglary Garage  Burglary Commercial  Larceny  Vehicle Theft  Arson      | 1<br>2<br>1<br>17<br>1<br>0 | 0<br>0<br>0<br>15<br>1 | 13.33%<br>0.00%                        | 3<br>6<br>1<br>48<br>4<br>0 | 1<br>6<br>1<br>35<br>3<br>0          | 200.00%<br>0.00%<br>0.00%<br>37.14%<br>33.33% | 36<br>37<br>21<br>452<br>129 | 50<br>62<br>42<br>21<br>502<br>90<br>3    | -12.00%  -41.94%  -11.90%  0.00%  -9.96%  43.33%  -66.67% |
| Prelimina | Property Total:                                                                                                  | 22                          | 16                     | 37.50%                                 | 62                          | 46                                   | 34.78%<br>42.55%                              | 720                          | 720                                       | -6.11%<br>-6.49%                                          |
|           | Current 7 Day Period:<br>Current 28 Day Period:<br>Current YTD Day Period:                                       | 10                          | 0/1/2023 -             | 10/28/2023<br>10/28/2023<br>10/28/2023 | Prior 28                    | Day Period<br>Day Perio<br>D Period: |                                               | 9/3/2023 -                   | - 10/21/202<br>- 9/30/2023<br>- 10/28/202 | }                                                         |

# SE - Southeast District (P6)

| A/C | Offense Statute                        | <u>Address</u>                | Reported Date | <u>Dist</u> |
|-----|----------------------------------------|-------------------------------|---------------|-------------|
| SPC | 6LH                                    |                               |               |             |
| С   | ASSAULT 2D                             | 2700 S MT VERNON ST           | 10/28/2023    | P4          |
| С   | BURGLARY 2D COMMERCIAL                 | 2600 E 29TH AVE               | 10/22/2023    | P6          |
| С   | ROBBERY 2D PERSON                      | S SOUTHEAST BLVD / E 27TH AVE | 10/28/2023    | P6          |
| С   | THEFT 2D FROM MOTOR VEHICLE            | 3000 E 15TH AVE               | 10/26/2023    | P6          |
| С   | THEFT 3D ALL OTHER                     | 3000 E 19TH AVE               | 10/22/2023    |             |
| С   | THEFT 3D FROM MOTOR VEHICLE            | 3100 E 37TH AVE               | 10/26/2023    | P6          |
| С   | THEFT 3D SHOPLIFTING                   | 2600 E 29TH AVE               | 10/28/2023    |             |
| С   | THEFT 3D VEHICLE PARTS AND ACCESSORIES | 2800 E 32ND AVE               | 10/23/2023    | P6          |
| С   | THEFT OF A FIREARM FROM MOTOR VEHICLE  | 2000 E 15TH AVE               | 10/27/2023    | P6          |
| С   | THEFT OF MOTOR VEHICLE                 | 3100 E 37TH AVE               | 10/26/2023    | P6          |
| SPC | 6RW                                    |                               |               |             |
| С   | BURGLARY 2D GARAGE                     | 300 E 14TH AVE                | 10/26/2023    | P6          |
| С   | BURGLARY 2D GARAGE                     | 1300 S SHERIDAN ST            | 10/28/2023    | P6          |
| С   | RESIDENTIAL BURGLARY                   | 1700 S GRAND BLVD             | 10/22/2023    | P7          |
| С   | THEFT 2D FROM MOTOR VEHICLE            | E 20TH AVE / S GRAND BLVD     | 10/25/2023    |             |
| С   | THEFT 3D FROM BUILDING                 | 2800 S PITTSBURG ST           | 10/25/2023    | P6          |
| С   | THEFT 3D FROM MOTOR VEHICLE            | 600 E 23RD AVE                | 10/25/2023    | P6          |
| SPC | :6SG                                   |                               |               |             |
| С   | THEFT 3D ALL OTHER                     | S REGAL ST / E PALOUSE HWY    | 10/22/2023    | P6          |
| С   | THEFT 3D FROM MOTOR VEHICLE            | 5000 S REGAL ST               | 10/26/2023    | P6          |
| С   | THEFT 3D FROM MOTOR VEHICLE            | 3200 E 44TH AVE               | 10/26/2023    |             |
| С   | THEFT 3D SHOPLIFTING                   | 4500 S REGAL ST               | 10/24/2023    |             |
| С   | THEFT 3D SHOPLIFTING                   | 4500 S REGAL ST               | 10/24/2023    |             |
| С   | THEFT 3D SHOPLIFTING                   | 4500 S REGAL ST               | 10/24/2023    |             |
| С   | THEFT 3D SHOPLIFTING                   | 4900 S REGAL ST               | 10/26/2023    |             |
| С   | THEFT OF A FIREARM FROM MOTOR VEHICLE  | 5000 S REGAL ST               | 10/26/2023    | P6          |