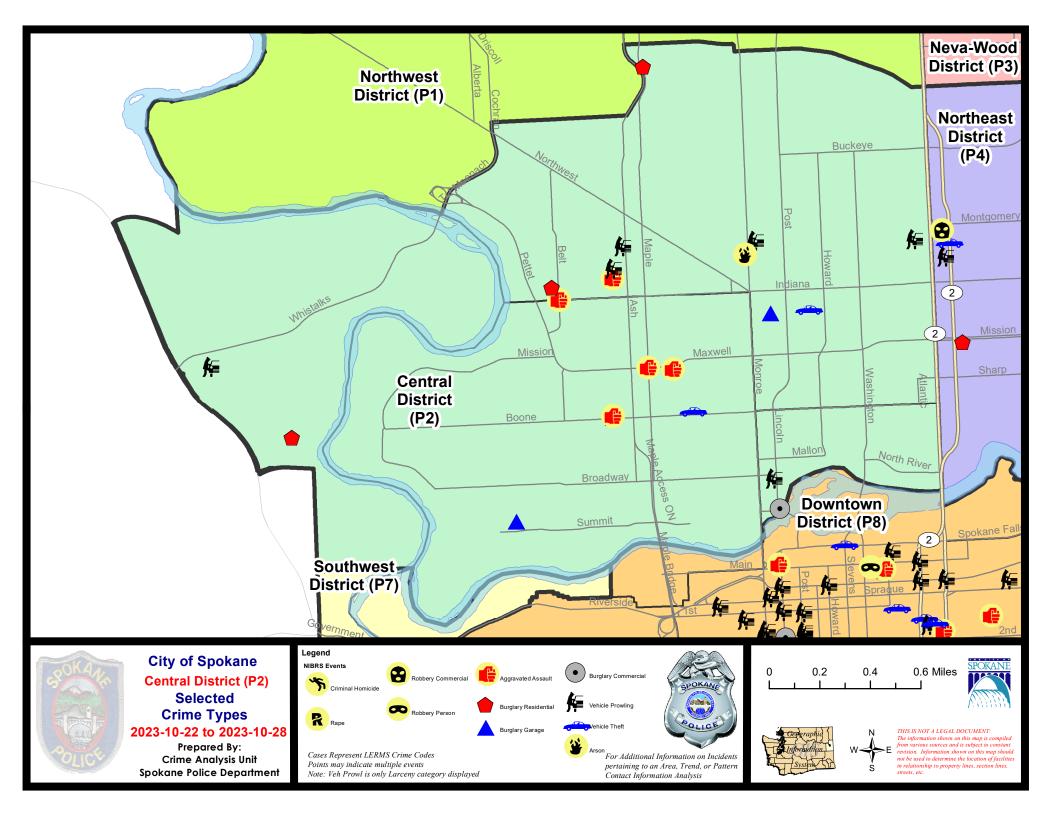

# NW - Central District (P2)

| A/C        | Offense Statute             | <u>Address</u>               | Reported Date | <u>Dist</u> |
|------------|-----------------------------|------------------------------|---------------|-------------|
| <u>SPA</u> | 2EG                         |                              |               |             |
| С          | ARSON 2D                    | 2100 N MONROE ST             | 10/25/2023    | P2          |
| С          | ASSAULT 2D                  | 1700 W SHANNON AVE           | 10/24/2023    | P1          |
| С          | BURGLARY 1D FROM RESIDENCE  | 1500 W ALICE AVE             | 10/27/2023    | P1          |
| С          | BURGLARY 2D GARAGE          | 1700 N LINCOLN ST            | 10/24/2023    | P2          |
| С          | RESIDENTIAL BURGLARY        | 2100 W SHANNON AVE           | 10/26/2023    | P1          |
| С          | THEFT 2D FROM MOTOR VEHICLE | 900 W MANSFIELD AVE          | 10/23/2023    | P2          |
| С          | THEFT 2D FROM MOTOR VEHICLE | 2100 N ATLANTIC ST           | 10/26/2023    | P1          |
| С          | THEFT 3D ALL OTHER          | 2600 N ATLANTIC ST           | 10/22/2023    | P2          |
| С          | THEFT 3D ALL OTHER          | 700 W MANSFIELD AVE          | 10/26/2023    | P2          |
| С          | THEFT 3D FROM MOTOR VEHICLE | 1700 W KNOX AVE              | 10/22/2023    | P1          |
| Α          | THEFT 3D FROM MOTOR VEHICLE | 1700 W MANSFIELD AVE         | 10/23/2023    | P1          |
| С          | THEFT 3D SHOPLIFTING        | 1600 W NORTHWEST BLVD        | 10/23/2023    | P2          |
| С          | THEFT 3D SHOPLIFTING        | 1600 W NORTHWEST BLVD        | 10/26/2023    |             |
| С          | THEFT 3D SHOPLIFTING        | 1600 W NORTHWEST BLVD        | 10/27/2023    |             |
| С          | THEFT 3D SHOPLIFTING        | 1600 W NORTHWEST BLVD        | 10/27/2023    |             |
| С          | THEFT OF MOTOR VEHICLE      | 1700 N WALL ST               | 10/24/2023    | P1          |
| SPA        | 2RS                         |                              |               |             |
| С          | BURGLARY 2D COMMERCIAL      | W SUMMIT PKWY / N LINCOLN ST | 10/26/2023    | P2          |
| Α          | THEFT 3D FROM MOTOR VEHICLE | 900 W BROADWAY AVE           | 10/25/2023    | P2          |
| <u>SPA</u> | <u>2WC</u>                  |                              |               |             |
| С          | ASSAULT 1D                  | 1400 W MAXWELL AVE           | 10/26/2023    | P1          |
| С          | ASSAULT 2D                  | N BELT ST / W INDIANA AVE    | 10/22/2023    | P1          |
| С          | ASSAULT 2D                  | W MAXWELL AVE / N MAPLE ST   | 10/27/2023    | P1          |
| С          | ASSAULT 4D WEAPON           | 1800 W BOONE AVE             | 10/26/2023    | P1          |
| С          | BURGLARY 2D GARAGE          | 2400 W BRIDGE AVE            | 10/28/2023    | P7          |
| С          | THEFT 2D FROM BUILDING      | 2800 W MALLON AVE            | 10/25/2023    | P2          |
| С          | THEFT 2D FROM MOTOR VEHICLE | 1800 W BOONE AVE             | 10/28/2023    | P2          |
| С          | THEFT 3D ALL OTHER          | 1500 N ELM ST                | 10/24/2023    | P1          |
| С          | THEFT 3D SHOPLIFTING        | 1100 N MONROE ST             | 10/26/2023    |             |
| С          | THEFT OF MOTOR VEHICLE      | 1300 W BOONE AVE             | 10/23/2023    | P1          |
| <u>SPA</u> | <u>2WH</u>                  |                              |               |             |
| Α          | RESIDENTIAL BURGLARY        | 1100 N INLAND ST             | 10/28/2023    | P1          |
| С          | THEFT 3D FROM MOTOR VEHICLE | 1600 N RIVER RIDGE BLVD      | 10/25/2023    |             |
|            |                             |                              |               |             |