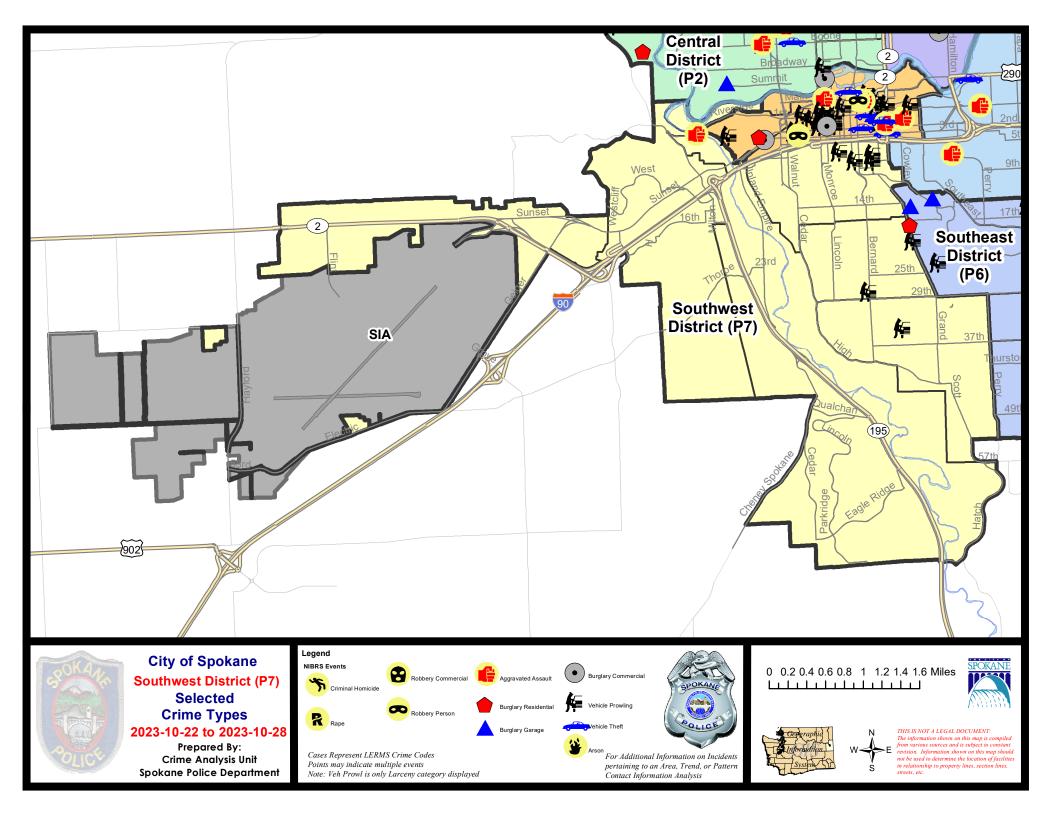

#### **SW - Southwest District (P7)**

## **Preliminary IBR Counts**

|           |                                                                                                                  | 7 Da                   | y Compan                    | ison                                                               | 28 Day Comparison      |                                      |                                                   | YTD Comparison                           |                                   |                                                     |
|-----------|------------------------------------------------------------------------------------------------------------------|------------------------|-----------------------------|--------------------------------------------------------------------|------------------------|--------------------------------------|---------------------------------------------------|------------------------------------------|-----------------------------------|-----------------------------------------------------|
| NIBRS Ca  | tegories (Part 1 Selected)                                                                                       | Current                | Prior                       | Percent                                                            | Current                | Prior                                | Percent                                           | Current                                  | Prior                             | Percent                                             |
| Violent   | Criminal Homicide Rape Robbery - Commercial Robbery - Person Aggravated Assault - Non DV Aggravated Assault - DV | 0<br>0<br>0<br>0<br>1  | 0 3 0 0 1 1                 | -100.00%<br>0.00%<br>-100.00%                                      | 0 3 0 1 2 1            | 0<br>2<br>0<br>5<br>2<br>3           | -80.00%<br>0.00%<br>-66.67%                       | 2<br>24<br>5<br>15<br>35<br>20           | 2<br>25<br>4<br>12<br>36<br>23    | 0.00%<br>-4.00%<br>25.00%<br>-2.78%<br>-13.04%      |
| Property  | Violent Total:  Burglary - Residential  Burglary Garage  Burglary Commercial  Larceny  Vehicle Theft  Arson      | 0<br>0<br>0<br>11<br>0 | 2<br>1<br>1<br>16<br>3<br>0 | -80.00%<br>-100.00%<br>-100.00%<br>-100.00%<br>-31.25%<br>-100.00% | 3<br>5<br>3<br>52<br>4 | 6<br>4<br>2<br>55<br>12              | -41.67%  -50.00%  25.00%  50.00%  -5.45%  -66.67% | 60<br>63<br>27<br>751<br>145<br>3        | 59<br>53<br>48<br>943<br>147<br>6 | -0.98%  1.69% 18.87% -43.75% -20.36% -1.36% -50.00% |
|           | Property Total:                                                                                                  | 11                     | 23                          | -52.17%                                                            | 67                     | 79                                   | -15.19%                                           | 1049                                     | 1256                              | -16.48%                                             |
| Prelimina | ry Part 1 Crime Totals:                                                                                          | 12                     | 28                          | -57.14%                                                            | 74                     | 91                                   | -18.68%                                           | 1150                                     | 1358                              | -15.32%                                             |
|           | Current 7 Day Period: Current 28 Day Period: Current YTD Day Period:                                             | 10                     | 0/1/2023                    | - 10/28/2023<br>- 10/28/2023<br>- 10/28/2023                       | Prior 28               | Day Period<br>Day Perio<br>D Period: |                                                   | 10/15/2023 -<br>9/3/2023 -<br>1/1/2022 - | 9/30/2023                         |                                                     |