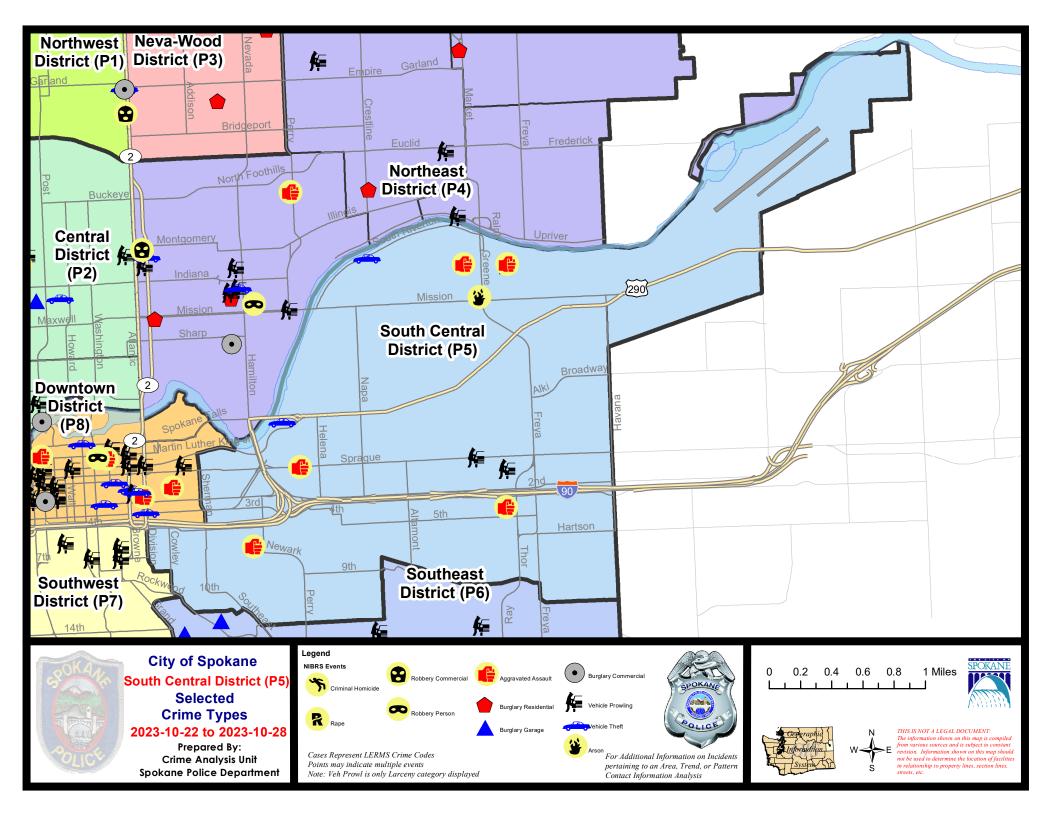

# SPOKANI

#### SE - South Central District (P5)

# SE - South Central District (P5)

| A/C | Offense Statute                   | <u>Address</u>               | Reported Date | <u>Dist</u> |
|-----|-----------------------------------|------------------------------|---------------|-------------|
| SPC | SEC                               |                              |               |             |
| С   | ASSAULT 2D                        | 1400 E SPRAGUE AVE           | 10/25/2023    | P8          |
| С   | BURGLARY 2D FENCED AREA           | 2400 E TRENT AVE             | 10/23/2023    | P5          |
| С   | HARASSMENT FELONY WEAPON INVOLVED | 400 S THOR ST                | 10/26/2023    | P6          |
| С   | THEFT 2D ALL OTHER                | E SPRAGUE AVE / N FREYA ST   | 10/26/2023    | P5          |
| С   | THEFT 2D FROM MOTOR VEHICLE       | E SPRAGUE AVE / S FISKE ST   | 10/23/2023    |             |
| С   | THEFT 3D ALL OTHER                | 1500 E TRENT AVE             | 10/22/2023    | P5          |
| С   | THEFT 3D FROM BUILDING            | 3600 E 13TH AVE              | 10/23/2023    | P5          |
| С   | THEFT 3D FROM MOTOR VEHICLE       | 100 S RALPH ST               | 10/22/2023    | P5          |
| С   | THEFT 3D SHOPLIFTING              | 300 S THOR ST                | 10/23/2023    | P6          |
| С   | THEFT OF MOTOR VEHICLE            | 1200 E TRENT AVE             | 10/27/2023    | P6          |
| С   | VEHICULAR ASSAULT                 | E HARTSON AVE / S CONKLIN ST | 10/28/2023    | P6          |
| SPC | 5GP                               |                              |               |             |
| С   | ARSON 2D                          | 3100 E MISSION AVE           | 10/26/2023    | P4          |
| С   | ASSAULT 2D                        | 3000 E BALDWIN AVE           | 10/23/2023    | P6          |
| С   | ASSAULT 4D WEAPON                 | 1800 N GREENE ST             | 10/25/2023    | P6          |
| С   | THEFT 3D FROM BUILDING            | 4300 E TRENT AVE             | 10/26/2023    | P5          |
| С   | THEFT 3D FROM MOTOR VEHICLE       | 1800 N GREENE ST             | 10/26/2023    | P5          |
| С   | THEFT OF MOTOR VEHICLE            | 2000 E SOUTH RIVERTON AVE    | 10/25/2023    | P6          |