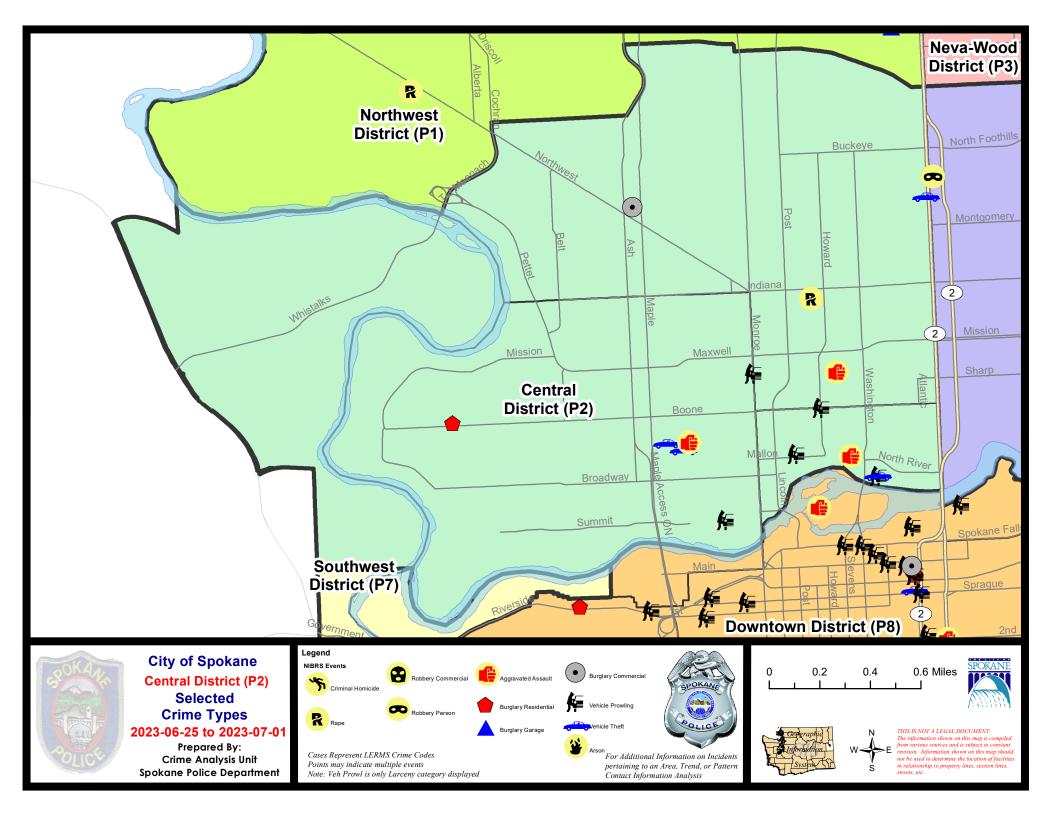

#### NW - Central District (P2)

#### 6/25/2023 TO 7/1/2023

| <u>A/C</u> | Offense Statute                            | Address                   | Reported Date | <u>Dist</u> |
|------------|--------------------------------------------|---------------------------|---------------|-------------|
| <u>SPA</u> | 2EG                                        |                           |               |             |
| С          | ASSAULT 3D WEAPON OR NEGLIGENT INJURY      | 500 W SINTO AVE           | 6/28/2023     | P1          |
| С          | BURGLARY 1D COMMERCIAL                     | 1600 W NORTHWEST BLVD     | 6/28/2023     | P1          |
| С          | RAPE 2D                                    |                           | 6/27/2023     | P1          |
| С          | THEFT 2D ALL OTHER                         | 2900 N WEST OVAL ST       | 6/30/2023     |             |
| С          | THEFT 2D FROM MOTOR VEHICLE                | N MONROE ST / W SINTO AVE | 6/25/2023     | P2          |
| С          | THEFT 3D ALL OTHER                         | 2100 W BUCKEYE AVE        | 6/28/2023     | P2          |
| С          | THEFT 3D ALL OTHER                         | 700 W MAXWELL AVE         | 6/25/2023     |             |
| С          | THEFT 3D FROM BUILDING                     | 2100 N BELT ST            | 6/28/2023     | P1          |
| С          | THEFT 3D FROM BUILDING                     | 800 W EUCLID AVE          | 6/26/2023     |             |
| С          | THEFT 3D SHOPLIFTING                       | 1600 W NORTHWEST BLVD     | 6/25/2023     |             |
| С          | THEFT 3D SHOPLIFTING                       | 1600 W NORTHWEST BLVD     | 6/29/2023     |             |
| С          | THEFT 3D SHOPLIFTING                       | 1600 W NORTHWEST BLVD     | 6/30/2023     |             |
| С          | THEFT 3D SHOPLIFTING                       | 1600 W NORTHWEST BLVD     | 7/1/2023      |             |
| С          | THEFT OF MOTOR VEHICLE                     | 2400 N DIVISION ST        | 6/30/2023     | P1          |
| <u>SPA</u> | <u>2RS</u>                                 |                           |               |             |
| С          | ASSAULT 4D WEAPON                          | 800 N WASHINGTON ST       | 6/26/2023     | P1          |
| С          | THEFT 2D FROM MOTOR VEHICLE                | 300 W NORTH RIVER DR      | 6/28/2023     | P1          |
| С          | THEFT 2D FROM MOTOR VEHICLE                | 800 N WASHINGTON ST       | 6/28/2023     | P2          |
| С          | THEFT 3D FROM MOTOR VEHICLE                | 700 W MALLON AVE          | 6/26/2023     | P2          |
| С          | THEFT 3D FROM MOTOR VEHICLE                | N HOWARD ST / W BOONE AVE | 6/26/2023     |             |
| С          | THEFT 3D VEHICLE PARTS AND ACCESSORIES     | 300 W NORTH RIVER DR      | 7/1/2023      | P2          |
| С          | THEFT OF MOTOR VEHICLE                     | 300 W NORTH RIVER DR      | 6/28/2023     | P1          |
| <u>Spa</u> | <u>2WC</u>                                 |                           |               |             |
| С          | DRIVE BY SHOOTING                          | 1300 W DEAN AVE           | 6/30/2023     | P2          |
| С          | RESIDENTIAL BURGLARY                       | 2700 W BOONE AVE          | 6/26/2023     | P1          |
| С          | TAKING MOTOR VEHICLE WITHOUT PERMISSION 2D | 1000 N WALNUT ST          | 6/25/2023     | P1          |
| С          | THEFT 3D ALL OTHER                         | 1500 N ELM ST             | 6/29/2023     | P2          |
| А          | THEFT 3D FROM MOTOR VEHICLE                | 1100 W SUMMIT PKWY        | 6/28/2023     | P2          |
| С          | THEFT OF MOTOR VEHICLE                     | 1400 W DEAN AVE           | 6/27/2023     | P1          |
| <u>Spa</u> | <u>2WH</u>                                 |                           |               |             |
| С          | MAIL THEFT                                 | 4100 W WHISTALKS WAY      | 6/27/2023     | P2          |