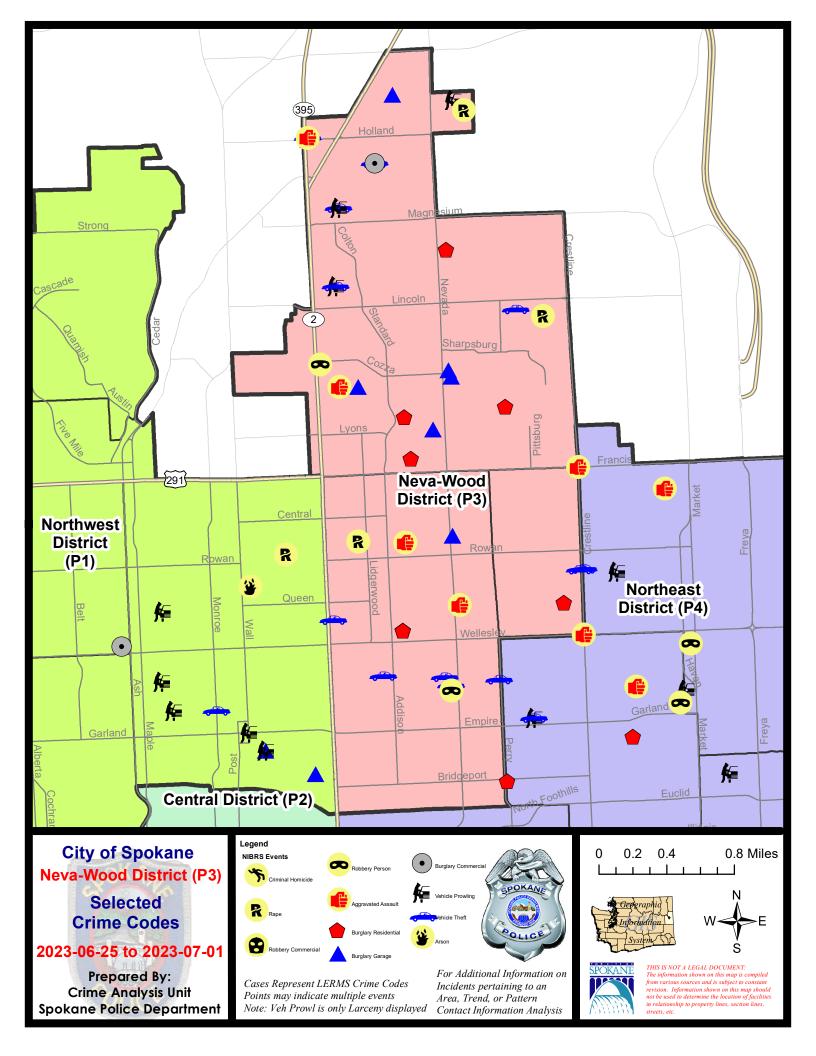

#### NE - Neva-Wood District (P3)

## 6/25/2023 TO 7/1/2023

| <u>A/C</u> | Offense Statute                            | Address              | Reported Date | <u>Dist</u> |
|------------|--------------------------------------------|----------------------|---------------|-------------|
| <u>SPB</u> | 3NL                                        |                      |               |             |
| С          | ASSAULT 2D                                 | 5600 N LIDGERWOOD ST | 6/27/2023     | P3          |
| С          | ASSAULT 2D                                 | 500 E NEBRASKA AVE   | 7/1/2023      | P4          |
| С          | ASSAULT 4D WEAPON AND PRIOR DV CONVICTIONS | 1000 E QUEEN AVE     | 6/27/2023     | P4          |
| С          | BURGLARY 1D FROM RESIDENCE                 | 500 E BROAD AVE      | 6/29/2023     | P3          |
| С          | BURGLARY 2D GARAGE                         | 1000 E JOSEPH AVE    | 6/28/2023     |             |
| С          | RAPE 3D                                    |                      | 6/29/2023     | P3          |
| С          | RESIDENTIAL BURGLARY                       | 500 E BROAD AVE      | 6/25/2023     | P3          |
| С          | ROBBERY 1D PERSON                          | 900 E ROCKWELL AVE   | 6/27/2023     | P4          |
| С          | THEFT 3D SHOPLIFTING                       | 4700 N DIVISION ST   | 6/27/2023     | P3          |
| С          | THEFT 3D SHOPLIFTING                       | 4700 N DIVISION ST   | 6/29/2023     | P4          |
| С          | THEFT 3D SHOPLIFTING                       | 4700 N DIVISION ST   | 6/29/2023     | P1          |
| С          | THEFT 3D SHOPLIFTING                       | 900 E WELLESLEY AVE  | 6/29/2023     | P3          |
| С          | THEFT 3D SHOPLIFTING                       | 4700 N DIVISION ST   | 7/1/2023      |             |
| С          | THEFT 3D VEHICLE PARTS AND ACCESSORIES     | 900 E DALTON AVE     | 6/28/2023     | P3          |
| С          | THEFT OF A FIREARM ALL OTHER LOCATIONS     | 6200 N LIDGERWOOD ST | 6/26/2023     | P3          |
| С          | THEFT OF MOTOR VEHICLE                     | 1300 E RICH AVE      | 6/26/2023     | P3          |
| С          | THEFT OF MOTOR VEHICLE                     | 900 E RICH AVE       | 6/26/2023     | P4          |
| А          | THEFT OF MOTOR VEHICLE                     | 400 E LONGFELLOW AVE | 6/26/2023     | P3          |
| С          | THEFT OF MOTOR VEHICLE                     | 800 E LONGFELLOW AVE | 6/29/2023     | P4          |
| С          | THEFT OF MOTOR VEHICLE                     | 4700 N DIVISION ST   | 7/1/2023      | P4          |
| <u>SPB</u> | <u>3SH</u>                                 |                      |               |             |
| С          | ASSAULT 1D                                 | 0 E WEILE AVE        | 6/27/2023     | P4          |
| С          | ASSAULT 2D                                 | 9500 N DIVISION ST   | 7/1/2023      | P4          |
| С          | BURGLARY 1D GARAGE                         | 800 E LYONS AVE      | 6/25/2023     | P3          |
| С          | BURGLARY 2D GARAGE                         | 200 E WEILE AVE      | 6/25/2023     | P3          |
| С          | BURGLARY 2D GARAGE                         | 9700 N NEWPORT HWY   | 6/27/2023     | P4          |
| С          | BURGLARY 2D GARAGE                         | 1000 E COZZA DR      | 6/28/2023     | P3          |
| С          | BURGLARY 2D GARAGE                         | 1000 E COZZA DR      | 6/28/2023     | P3          |
| С          | RAPE 2D                                    |                      | 6/25/2023     | P4          |
| С          | RAPE 2D                                    |                      | 7/1/2023      | P4          |
| С          | RESIDENTIAL BURGLARY                       | 6800 N DAKOTA ST     | 6/25/2023     | P4          |
| С          | RESIDENTIAL BURGLARY                       | 1500 E VANETTA LN    | 6/26/2023     | P4          |
| С          | RESIDENTIAL BURGLARY                       | 8400 N NEVADA ST     | 6/26/2023     | P3          |
| С          | RESIDENTIAL BURGLARY                       | 600 E ROSEWOOD AVE   | 6/29/2023     | P4          |
| С          | ROBBERY 1D COMMERCIAL                      | 0 E WEILE AVE        | 6/27/2023     | P4          |
| С          | ROBBERY 1D PERSON                          | 7300 N DIVISION ST   | 6/27/2023     | P4          |
| С          | SHOPLIFTING BURGLARY                       | 9200 N COLTON ST     | 6/26/2023     | P4          |
| С          | THEFT 2D ALL OTHER                         | 6400 N CINCINNATI ST | 6/26/2023     | P3          |

For protection of victim privacy, the entire address on sexual assault crimes has been redacted.

| <u>A/C</u> | Offense Statute                        | Address             | Reported Date | Dist |
|------------|----------------------------------------|---------------------|---------------|------|
| С          | THEFT 2D ALL OTHER                     | 7000 N COLTON ST    | 6/27/2023     | P3   |
| С          | THEFT 2D FROM MOTOR VEHICLE            | 9700 N MORTON CT    | 6/26/2023     | P3   |
| С          | THEFT 2D FROM MOTOR VEHICLE            | 9500 N DIVISION ST  | 6/29/2023     | P4   |
| С          | THEFT 2D VEHICLE PARTS AND ACCESSORIES | 7000 N DIVISION ST  | 6/26/2023     | P3   |
| С          | THEFT 3D ALL OTHER                     | 7700 N DIVISION ST  | 6/27/2023     | P3   |
| А          | THEFT 3D FROM MOTOR VEHICLE            | 8000 N COLTON ST    | 6/26/2023     | P3   |
| А          | THEFT 3D FROM MOTOR VEHICLE            | 8800 N COLTON ST    | 6/26/2023     | P3   |
| С          | THEFT 3D SHOPLIFTING                   | 9200 N COLTON ST    | 6/27/2023     | P4   |
| С          | THEFT 3D SHOPLIFTING                   | 9200 N COLTON ST    | 6/27/2023     | P4   |
| С          | THEFT 3D SHOPLIFTING                   | 9100 N NEWPORT HWY  | 6/30/2023     | P3   |
| С          | THEFT 3D SHOPLIFTING                   | 9200 N NEVADA ST    | 7/1/2023      | P4   |
| С          | THEFT 3D SHOPLIFTING                   | 9600 N NEWPORT HWY  | 6/30/2023     |      |
| С          | THEFT 3D SHOPLIFTING                   | 6500 N NEVADA ST    | 7/1/2023      |      |
| С          | THEFT OF MOTOR VEHICLE                 | 1700 E LINCOLN RD   | 6/27/2023     | P4   |
| А          | THEFT OF MOTOR VEHICLE                 | 8000 N COLTON ST    | 6/26/2023     | P3   |
| А          | THEFT OF MOTOR VEHICLE                 | 8800 N COLTON ST    | 6/26/2023     | P3   |
| С          | THEFT OF MOTOR VEHICLE                 | 9500 N DIVISION ST  | 6/29/2023     | P4   |
| С          | THEFT OF MOTOR VEHICLE                 | 9200 N COLTON ST    | 6/29/2023     | P4   |
| <u>SPB</u> | <u>3WH</u>                             |                     |               |      |
| С          | RESIDENTIAL BURGLARY                   | 5000 N NAPA ST      | 6/27/2023     | P4   |
| С          | THEFT 3D ALL OTHER                     | 1500 E OLYMPIC AVE  | 6/28/2023     | P3   |
| С          | THEFT 3D VEHICLE PARTS AND ACCESSORIES | 5300 N CRESTLINE ST | 6/25/2023     | P4   |
| С          | THEFT OF MOTOR VEHICLE                 | 5300 N CRESTLINE ST | 6/25/2023     | P4   |