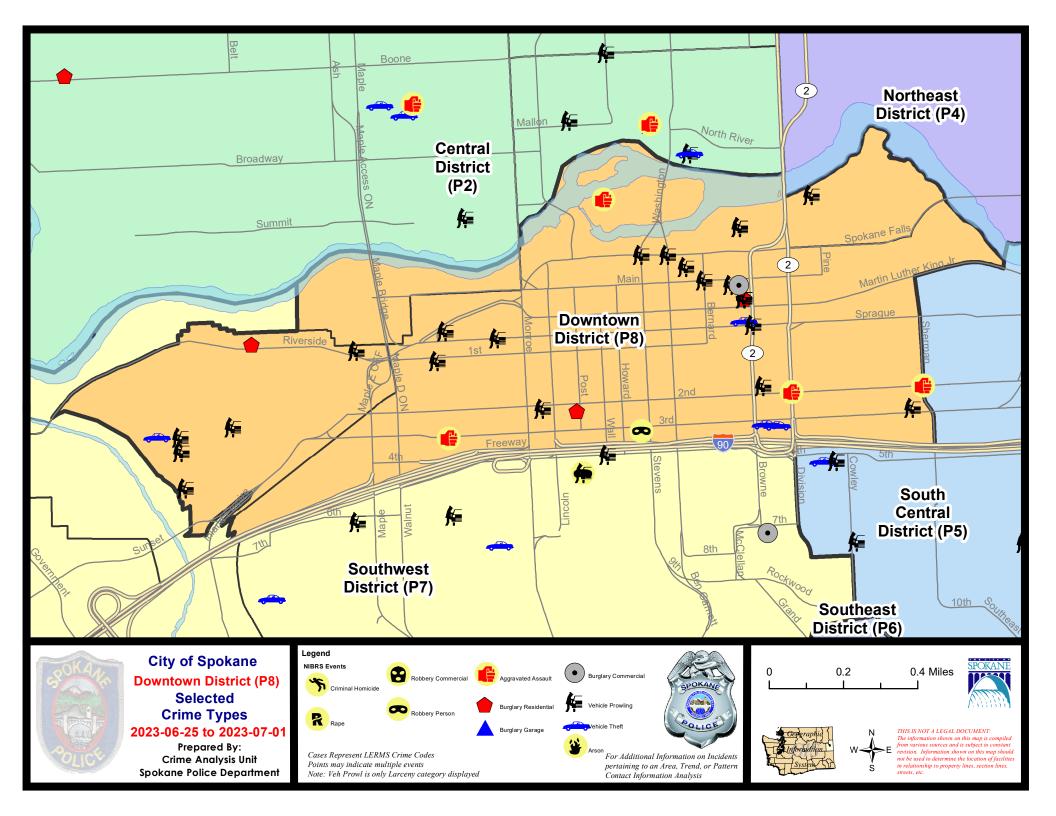

#### 6/25/2023 TO 7/1/2023

| <u>A/C</u> | Offense Statute                        | Address                      | Reported Date | Dist |
|------------|----------------------------------------|------------------------------|---------------|------|
| <u>SPA</u> | 1AD                                    |                              |               |      |
| С          | RAPE 2D                                |                              | 6/29/2023     | P1   |
| С          | THEFT 3D ALL OTHER                     | 2000 W WELLESLEY AVE         | 7/1/2023      |      |
| С          | THEFT 3D SHOPLIFTING                   | 2300 W WELLESLEY AVE         | 6/29/2023     | P1   |
| С          | THEFT 3D SHOPLIFTING                   | 2500 W WELLESLEY AVE         | 6/30/2023     |      |
| С          | THEFT 3D SHOPLIFTING                   | 2500 W WELLESLEY AVE         | 7/1/2023      |      |
| С          | THEFT 3D SHOPLIFTING                   | 2500 W WELLESLEY AVE         | 7/1/2023      |      |
| С          | THEFT 3D SHOPLIFTING                   | 2500 W WELLESLEY AVE         | 7/1/2023      |      |
| С          | THEFT 3D SHOPLIFTING                   | 2500 W WELLESLEY AVE         | 7/1/2023      |      |
| <u>SPA</u> | 1 <u>BS</u>                            |                              |               |      |
| С          | THEFT 2D ALL OTHER                     | 1800 W NORTHRIDGE CT         | 6/25/2023     |      |
| С          | THEFT OF MOTOR VEHICLE                 | 3300 W INDIAN TRAIL RD       | 6/27/2023     | P1   |
| <u>SPA</u> | 1NH                                    |                              |               |      |
| С          | ARSON 2D                               | 5200 N HOWARD ST             | 6/30/2023     | P1   |
| С          | BURGLARY 2D GARAGE                     | 100 W GLASS AVE              | 6/27/2023     | P1   |
| С          | BURGLARY 2D GARAGE                     | 500 W KIERNAN AVE            | 6/26/2023     | P1   |
| С          | RAPE 2D                                |                              | 6/25/2023     | P1   |
| С          | THEFT 2D ALL OTHER                     | 5200 N HOWARD ST             | 6/30/2023     | P1   |
| С          | THEFT 2D FROM MOTOR VEHICLE            | 4300 N CEDAR ST              | 6/29/2023     | P1   |
| С          | THEFT 3D ALL OTHER                     | 4700 N MONROE ST             | 6/28/2023     | P1   |
| С          | THEFT 3D FROM MOTOR VEHICLE            | 5000 N CEDAR ST              | 6/25/2023     | P1   |
| С          | THEFT 3D FROM MOTOR VEHICLE            | 500 W KIERNAN AVE            | 6/26/2023     | P1   |
| С          | THEFT 3D FROM MOTOR VEHICLE            | 4100 N HAWTHORNE ST          | 6/28/2023     | P1   |
| С          | THEFT 3D FROM MOTOR VEHICLE            | W GARLAND AVE / N WALL ST    | 6/29/2023     | P1   |
| А          | THEFT 3D SHOPLIFTING                   | 1000 W GARLAND AVE           | 6/30/2023     | P1   |
| С          | THEFT 3D VEHICLE PARTS AND ACCESSORIES | 4200 N ATLANTIC ST           | 6/29/2023     | P1   |
| С          | THEFT OF MOTOR VEHICLE                 | N MONROE ST / W LACROSSE AVE | 6/25/2023     | P1   |
| <u>SPA</u> | 1NW                                    |                              |               |      |
| А          | BURGLARY 2D COMMERCIAL                 | 1700 W WELLESLEY AVE         | 6/28/2023     | P1   |
| С          | THEFT 2D ALL OTHER                     | 4700 N ELM ST                | 6/26/2023     | P1   |
| С          | VEHICULAR ASSAULT                      | N NINE MILE RD / N ROYAL DR  | 6/28/2023     | P1   |

#### 6/25/2023 TO 7/1/2023

| <u>A/C</u> | Offense Statute                            | Address                   | Reported Date | <u>Dist</u> |
|------------|--------------------------------------------|---------------------------|---------------|-------------|
| <u>SPA</u> | 2EG                                        |                           |               |             |
| С          | ASSAULT 3D WEAPON OR NEGLIGENT INJURY      | 500 W SINTO AVE           | 6/28/2023     | P1          |
| С          | BURGLARY 1D COMMERCIAL                     | 1600 W NORTHWEST BLVD     | 6/28/2023     | P1          |
| С          | RAPE 2D                                    |                           | 6/27/2023     | P1          |
| С          | THEFT 2D ALL OTHER                         | 2900 N WEST OVAL ST       | 6/30/2023     |             |
| С          | THEFT 2D FROM MOTOR VEHICLE                | N MONROE ST / W SINTO AVE | 6/25/2023     | P2          |
| С          | THEFT 3D ALL OTHER                         | 2100 W BUCKEYE AVE        | 6/28/2023     | P2          |
| С          | THEFT 3D ALL OTHER                         | 700 W MAXWELL AVE         | 6/25/2023     |             |
| С          | THEFT 3D FROM BUILDING                     | 2100 N BELT ST            | 6/28/2023     | P1          |
| С          | THEFT 3D FROM BUILDING                     | 800 W EUCLID AVE          | 6/26/2023     |             |
| С          | THEFT 3D SHOPLIFTING                       | 1600 W NORTHWEST BLVD     | 6/25/2023     |             |
| С          | THEFT 3D SHOPLIFTING                       | 1600 W NORTHWEST BLVD     | 6/29/2023     |             |
| С          | THEFT 3D SHOPLIFTING                       | 1600 W NORTHWEST BLVD     | 6/30/2023     |             |
| С          | THEFT 3D SHOPLIFTING                       | 1600 W NORTHWEST BLVD     | 7/1/2023      |             |
| С          | THEFT OF MOTOR VEHICLE                     | 2400 N DIVISION ST        | 6/30/2023     | P1          |
| <u>SPA</u> | <u>2RS</u>                                 |                           |               |             |
| С          | ASSAULT 4D WEAPON                          | 800 N WASHINGTON ST       | 6/26/2023     | P1          |
| С          | THEFT 2D FROM MOTOR VEHICLE                | 300 W NORTH RIVER DR      | 6/28/2023     | P1          |
| С          | THEFT 2D FROM MOTOR VEHICLE                | 800 N WASHINGTON ST       | 6/28/2023     | P2          |
| С          | THEFT 3D FROM MOTOR VEHICLE                | 700 W MALLON AVE          | 6/26/2023     | P2          |
| С          | THEFT 3D FROM MOTOR VEHICLE                | N HOWARD ST / W BOONE AVE | 6/26/2023     |             |
| С          | THEFT 3D VEHICLE PARTS AND ACCESSORIES     | 300 W NORTH RIVER DR      | 7/1/2023      | P2          |
| С          | THEFT OF MOTOR VEHICLE                     | 300 W NORTH RIVER DR      | 6/28/2023     | P1          |
| <u>Spa</u> | <u>2WC</u>                                 |                           |               |             |
| С          | DRIVE BY SHOOTING                          | 1300 W DEAN AVE           | 6/30/2023     | P2          |
| С          | RESIDENTIAL BURGLARY                       | 2700 W BOONE AVE          | 6/26/2023     | P1          |
| С          | TAKING MOTOR VEHICLE WITHOUT PERMISSION 2D | 1000 N WALNUT ST          | 6/25/2023     | P1          |
| С          | THEFT 3D ALL OTHER                         | 1500 N ELM ST             | 6/29/2023     | P2          |
| А          | THEFT 3D FROM MOTOR VEHICLE                | 1100 W SUMMIT PKWY        | 6/28/2023     | P2          |
| С          | THEFT OF MOTOR VEHICLE                     | 1400 W DEAN AVE           | 6/27/2023     | P1          |
| <u>Spa</u> | <u>2WH</u>                                 |                           |               |             |
| С          | MAIL THEFT                                 | 4100 W WHISTALKS WAY      | 6/27/2023     | P2          |