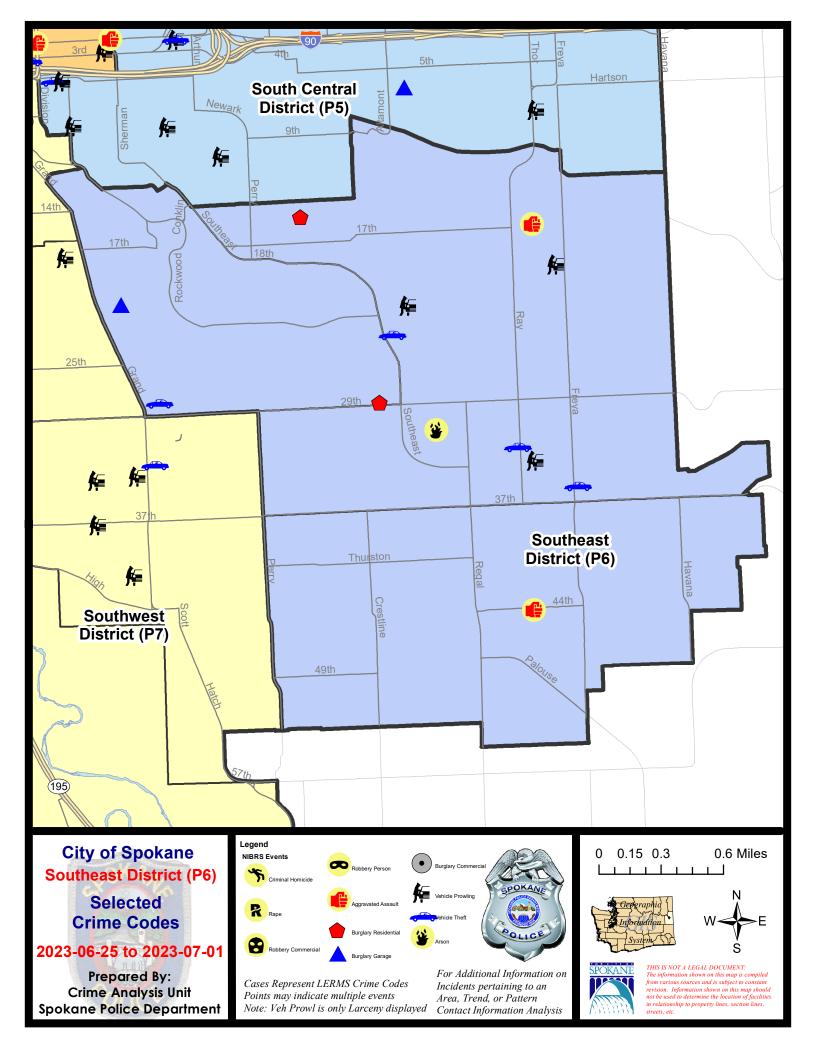

#### SE - Southeast District (P6)

#### 7 Day Comparison 28 Day Comparison YTD Comparison NIBRS Categories (Part 1 Selected) Current Prior Prior Percent Current Percent Current Prior Percent Violent **Criminal Homicide** 0 0 0 0 0 0 0 3 Rape 1 -100.00% 0 6 6 0.00% 0 2 0 0 **Robbery - Commercial** 0 1 -50.00% Robbery - Person 0 0 0 1 4 -100.00% -75.00% 1 13 Aggravated Assault - Non DV 1 4 8 62.50% 0.00% 300.00% Aggravated Assault - DV 10 11 1 0 1 -50.00% -9.09% 2 Violent Total: 0.00% 8 100.00% 31 31 0.00% 2 21 Property **Burglary - Residential** 2 -33.33% 6 200.00% 44 -52.27% З **Burglary Garage** 1 0 3 2 50.00% 19 18 5.56% **Burglary Commercial** 0 0 2 2 0.00% 13 13 0.00% 6 8 31 46 270 287 Larceny -25.00% -32.61% -5.92% Vehicle Theft 4 4 0.00% 11 14 -21.43% 55 45 22.22% 0 0 1 1 1 Arson 0.00% 14 15 54 66 -18.18% 379 408 **Property Total:** -6.67% -7.11% **Preliminary Part 1 Crime Totals:** 16 17 -5.88% 62 70 -11.43% 410 439 -6.61% Current 7 Day Period: Prior 7 Day Period: 6/25/2023 - 7/1/2023 6/18/2023 - 6/24/2023 **Current 28 Day Period:** 6/4/2023 - 7/1/2023 Prior 28 Day Period: 5/7/2023 - 6/3/2023 **Current YTD Day Period:** 1/1/2023 - 7/1/2023 Prior YTD Period: 1/1/2022 - 7/1/2022

#### A/C Offence St

| 6/25/2023 | TO | 7/1/2023 |
|-----------|----|----------|
|-----------|----|----------|

| <u>A/C</u> | Offense Statute             | Address               | Reported Date | <u>Dist</u> |
|------------|-----------------------------|-----------------------|---------------|-------------|
| <u>SPC</u> | C6LH                        |                       |               |             |
| С          | ARSON 2D                    | 3100 S MT VERNON ST   | 6/25/2023     | P6          |
| С          | ASSAULT 2D                  | 3300 E 17TH AVE       | 7/1/2023      | P6          |
| С          | RESIDENTIAL BURGLARY        | 1700 E 15TH AVE       | 6/26/2023     | P6          |
| С          | THEFT 2D ALL OTHER          | 3600 E 20TH AVE       | 6/27/2023     | P6          |
| С          | THEFT 2D ALL OTHER          | 3100 S MT VERNON ST   | 6/28/2023     | P6          |
| С          | THEFT 2D FROM MOTOR VEHICLE | 3500 E 20TH AVE       | 6/26/2023     | P6          |
| А          | THEFT 3D FROM MOTOR VEHICLE | 3300 E 34TH AVE       | 6/29/2023     | P5          |
| С          | THEFT 3D FROM MOTOR VEHICLE | 2200 S SOUTHEAST BLVD | 6/30/2023     | P6          |
| С          | THEFT OF MOTOR VEHICLE      | 2300 S SOUTHEAST BLVD | 6/27/2023     | P6          |
| А          | THEFT OF MOTOR VEHICLE      | 3600 E 36TH AVE       | 6/26/2023     | P6          |
| С          | THEFT OF MOTOR VEHICLE      | 3100 E 33RD AVE       | 6/29/2023     | P6          |
| <u>SPC</u> | CGRW                        |                       |               |             |
| С          | BURGLARY 1D FROM RESIDENCE  | 2300 E 29TH AVE       | 6/25/2023     | P6          |
| С          | BURGLARY 2D GARAGE          | 400 E 21ST AVE        | 6/29/2023     | P5          |
| С          | THEFT OF MOTOR VEHICLE      | 700 E 28TH AVE        | 6/26/2023     | P6          |
| <u>SPC</u> | 26SG                        |                       |               |             |
| С          | ASSAULT 2D                  | 3200 E 44TH AVE       | 6/26/2023     | P6          |
| С          | THEFT 3D SHOPLIFTING        | 4900 S REGAL ST       | 7/1/2023      |             |