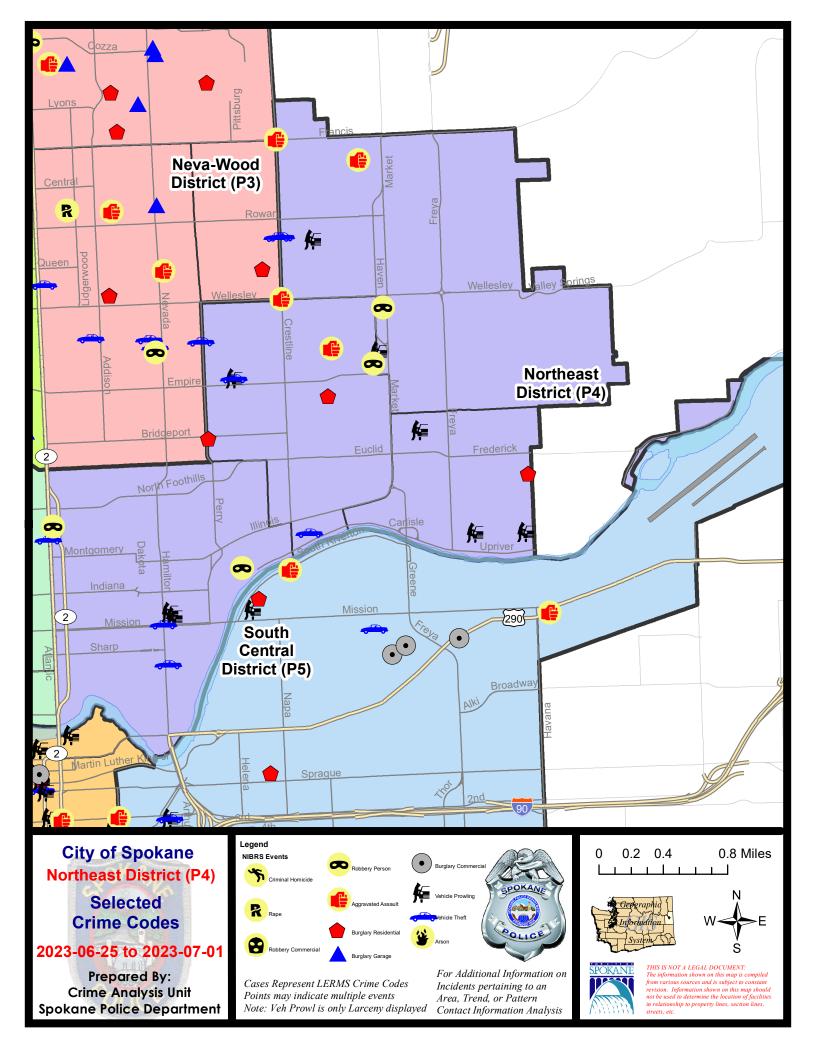

#### NE - Neva-Wood District (P3)

#### NE - Northeast District (P4)

## 6/25/2023 TO 7/1/2023

| <u>A/C</u> | Offense Statute                            | Address              | Reported Date | <u>Dist</u> |
|------------|--------------------------------------------|----------------------|---------------|-------------|
| <u>SPB</u> | 3NL                                        |                      |               |             |
| С          | ASSAULT 2D                                 | 5600 N LIDGERWOOD ST | 6/27/2023     | P3          |
| С          | ASSAULT 2D                                 | 500 E NEBRASKA AVE   | 7/1/2023      | P4          |
| С          | ASSAULT 4D WEAPON AND PRIOR DV CONVICTIONS | 1000 E QUEEN AVE     | 6/27/2023     | P4          |
| С          | BURGLARY 1D FROM RESIDENCE                 | 500 E BROAD AVE      | 6/29/2023     | P3          |
| С          | BURGLARY 2D GARAGE                         | 1000 E JOSEPH AVE    | 6/28/2023     |             |
| С          | RAPE 3D                                    |                      | 6/29/2023     | P3          |
| С          | RESIDENTIAL BURGLARY                       | 500 E BROAD AVE      | 6/25/2023     | P3          |
| С          | ROBBERY 1D PERSON                          | 900 E ROCKWELL AVE   | 6/27/2023     | P4          |
| С          | THEFT 3D SHOPLIFTING                       | 4700 N DIVISION ST   | 6/27/2023     | P3          |
| С          | THEFT 3D SHOPLIFTING                       | 4700 N DIVISION ST   | 6/29/2023     | P4          |
| С          | THEFT 3D SHOPLIFTING                       | 4700 N DIVISION ST   | 6/29/2023     | P1          |
| С          | THEFT 3D SHOPLIFTING                       | 900 E WELLESLEY AVE  | 6/29/2023     | P3          |
| С          | THEFT 3D SHOPLIFTING                       | 4700 N DIVISION ST   | 7/1/2023      |             |
| С          | THEFT 3D VEHICLE PARTS AND ACCESSORIES     | 900 E DALTON AVE     | 6/28/2023     | P3          |
| С          | THEFT OF A FIREARM ALL OTHER LOCATIONS     | 6200 N LIDGERWOOD ST | 6/26/2023     | P3          |
| С          | THEFT OF MOTOR VEHICLE                     | 1300 E RICH AVE      | 6/26/2023     | P3          |
| С          | THEFT OF MOTOR VEHICLE                     | 900 E RICH AVE       | 6/26/2023     | P4          |
| А          | THEFT OF MOTOR VEHICLE                     | 400 E LONGFELLOW AVE | 6/26/2023     | P3          |
| С          | THEFT OF MOTOR VEHICLE                     | 800 E LONGFELLOW AVE | 6/29/2023     | P4          |
| С          | THEFT OF MOTOR VEHICLE                     | 4700 N DIVISION ST   | 7/1/2023      | P4          |
| <u>SPB</u> | <u>3SH</u>                                 |                      |               |             |
| С          | ASSAULT 1D                                 | 0 E WEILE AVE        | 6/27/2023     | P4          |
| С          | ASSAULT 2D                                 | 9500 N DIVISION ST   | 7/1/2023      | P4          |
| С          | BURGLARY 1D GARAGE                         | 800 E LYONS AVE      | 6/25/2023     | P3          |
| С          | BURGLARY 2D GARAGE                         | 200 E WEILE AVE      | 6/25/2023     | P3          |
| С          | BURGLARY 2D GARAGE                         | 9700 N NEWPORT HWY   | 6/27/2023     | P4          |
| С          | BURGLARY 2D GARAGE                         | 1000 E COZZA DR      | 6/28/2023     | P3          |
| С          | BURGLARY 2D GARAGE                         | 1000 E COZZA DR      | 6/28/2023     | P3          |
| С          | RAPE 2D                                    |                      | 6/25/2023     | P4          |
| С          | RAPE 2D                                    |                      | 7/1/2023      | P4          |
| С          | RESIDENTIAL BURGLARY                       | 6800 N DAKOTA ST     | 6/25/2023     | P4          |
| С          | RESIDENTIAL BURGLARY                       | 1500 E VANETTA LN    | 6/26/2023     | P4          |
| С          | RESIDENTIAL BURGLARY                       | 8400 N NEVADA ST     | 6/26/2023     | P3          |
| С          | RESIDENTIAL BURGLARY                       | 600 E ROSEWOOD AVE   | 6/29/2023     | P4          |
| С          | ROBBERY 1D COMMERCIAL                      | 0 E WEILE AVE        | 6/27/2023     | P4          |
| С          | ROBBERY 1D PERSON                          | 7300 N DIVISION ST   | 6/27/2023     | P4          |
| С          | SHOPLIFTING BURGLARY                       | 9200 N COLTON ST     | 6/26/2023     | P4          |
| С          | THEFT 2D ALL OTHER                         | 6400 N CINCINNATI ST | 6/26/2023     | P3          |

For protection of victim privacy, the entire address on sexual assault crimes has been redacted.

| <u>A/C</u> | Offense Statute                        | Address             | Reported Date | Dist |
|------------|----------------------------------------|---------------------|---------------|------|
| С          | THEFT 2D ALL OTHER                     | 7000 N COLTON ST    | 6/27/2023     | P3   |
| С          | THEFT 2D FROM MOTOR VEHICLE            | 9700 N MORTON CT    | 6/26/2023     | P3   |
| С          | THEFT 2D FROM MOTOR VEHICLE            | 9500 N DIVISION ST  | 6/29/2023     | P4   |
| С          | THEFT 2D VEHICLE PARTS AND ACCESSORIES | 7000 N DIVISION ST  | 6/26/2023     | P3   |
| С          | THEFT 3D ALL OTHER                     | 7700 N DIVISION ST  | 6/27/2023     | P3   |
| А          | THEFT 3D FROM MOTOR VEHICLE            | 8000 N COLTON ST    | 6/26/2023     | P3   |
| А          | THEFT 3D FROM MOTOR VEHICLE            | 8800 N COLTON ST    | 6/26/2023     | P3   |
| С          | THEFT 3D SHOPLIFTING                   | 9200 N COLTON ST    | 6/27/2023     | P4   |
| С          | THEFT 3D SHOPLIFTING                   | 9200 N COLTON ST    | 6/27/2023     | P4   |
| С          | THEFT 3D SHOPLIFTING                   | 9100 N NEWPORT HWY  | 6/30/2023     | P3   |
| С          | THEFT 3D SHOPLIFTING                   | 9200 N NEVADA ST    | 7/1/2023      | P4   |
| С          | THEFT 3D SHOPLIFTING                   | 9600 N NEWPORT HWY  | 6/30/2023     |      |
| С          | THEFT 3D SHOPLIFTING                   | 6500 N NEVADA ST    | 7/1/2023      |      |
| С          | THEFT OF MOTOR VEHICLE                 | 1700 E LINCOLN RD   | 6/27/2023     | P4   |
| А          | THEFT OF MOTOR VEHICLE                 | 8000 N COLTON ST    | 6/26/2023     | P3   |
| А          | THEFT OF MOTOR VEHICLE                 | 8800 N COLTON ST    | 6/26/2023     | P3   |
| С          | THEFT OF MOTOR VEHICLE                 | 9500 N DIVISION ST  | 6/29/2023     | P4   |
| С          | THEFT OF MOTOR VEHICLE                 | 9200 N COLTON ST    | 6/29/2023     | P4   |
| <u>SPB</u> | <u>3WH</u>                             |                     |               |      |
| С          | RESIDENTIAL BURGLARY                   | 5000 N NAPA ST      | 6/27/2023     | P4   |
| С          | THEFT 3D ALL OTHER                     | 1500 E OLYMPIC AVE  | 6/28/2023     | P3   |
| С          | THEFT 3D VEHICLE PARTS AND ACCESSORIES | 5300 N CRESTLINE ST | 6/25/2023     | P4   |
| С          | THEFT OF MOTOR VEHICLE                 | 5300 N CRESTLINE ST | 6/25/2023     | P4   |