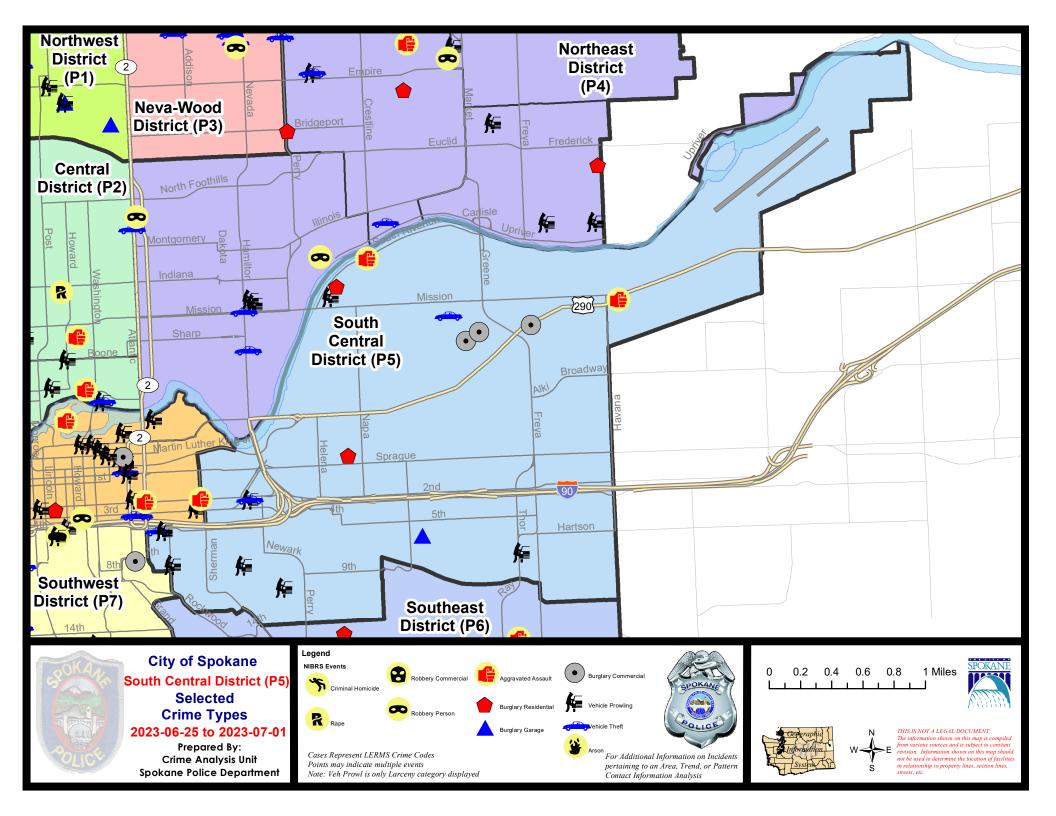

## SE - South Central District (P5)

|           |                             | 7 Da    | ay Compari | ison     | 28 Day Comparison |           |         | YTD Comparison |           |          |
|-----------|-----------------------------|---------|------------|----------|-------------------|-----------|---------|----------------|-----------|----------|
| NIBRS Ca  | ntegories (Part 1 Selected) | Current | Prior      | Percent  | Current           | Prior     | Percent | Current        | Prior     | Percent  |
| Violent   | Criminal Homicide           | 0       | 0          |          | 0                 | 0         |         | 0              | 1         | -100.00% |
|           | Rape                        | 0       | 0          |          | 2                 | 3         | -33.33% | 19             | 12        | 58.33%   |
|           | Robbery - Commercial        | 0       | 0          |          | 1                 | 0         |         | 2              | 2         | 0.00%    |
|           | Robbery - Person            | 0       | 1          | -100.00% | 2                 | 3         | -33.33% | 13             | 5         | 160.00%  |
|           | Aggravated Assault - Non DV | 3       | 0          |          | 8                 | 6         | 33.33%  | 39             | 28        | 39.29%   |
|           | Aggravated Assault - DV     | 0       | 1          | -100.00% | 3                 | 4         | -25.00% | 22             | 28        | -21.43%  |
|           | Violent Total:              | 3       | 2          | 50.00%   | 16                | 16        | 0.00%   | 95             | 76        | 25.00%   |
| Property  | Burglary - Residential      | 2       | 0          |          | 7                 | 4         | 75.00%  | 32             | 42        | -23.81%  |
|           | Burglary Garage             | 1       | 1          | 0.00%    | 2                 | 3         | -33.33% | 23             | 22        | 4.55%    |
|           | Burglary Commercial         | 3       | 3          | 0.00%    | 9                 | 12        | -25.00% | 51             | 60        | -15.00%  |
|           | Larceny                     | 18      | 14         | 28.57%   | 66                | 47        | 40.43%  | 401            | 540       | -25.74%  |
|           | Vehicle Theft               | 3       | 5          | -40.00%  | 17                | 9         | 88.89%  | 80             | 114       | -29.82%  |
|           | Arson                       | 0       | 0          |          | 1                 | 1         | 0.00%   | 5              | 3         | 66.67%   |
|           | Property Total:             | 27      | 23         | 17.39%   | 102               | 76        | 34.21%  | 592            | 781       | -24.20%  |
| Prelimina | ry Part 1 Crime Totals:     | 30      | 25         | 20.00%   | 118               | 92        | 28.26%  | 687            | 857       | -19.84%  |
|           | Current 7 Day Period:       | 6/      | 25/2023 -  | 7/1/2023 | Prior 7 D         | ay Period | :       | 6/18/2023 -    | 6/24/2023 | ł        |
|           | Current 28 Day Period:      | 6       | 6/4/2023 - | 7/1/2023 | Prior 28          | Day Perio | d:      | 5/7/2023 -     | 6/3/2023  |          |
|           | Current YTD Day Period:     |         | 1/1/2023 - | 7/1/2023 | Prior YT          | D Period: |         | 1/1/2022 -     | 7/1/2022  |          |

### SE - South Central District (P5)

#### 6/25/2023 TO 7/1/2023

| <u>A/C</u> | Offense Statute Address                |                           | Reported Date | <u>Dist</u> |
|------------|----------------------------------------|---------------------------|---------------|-------------|
| <u>SPC</u> | <u>5EC</u>                             |                           |               |             |
| С          | ASSAULT 2D                             | E 2ND AVE / S SHERMAN ST  | 6/30/2023     | P6          |
| С          | BURGLARY 1D GARAGE                     | 600 S COOK ST             | 6/25/2023     | P5          |
| С          | BURGLARY 2D COMMERCIAL                 | 3600 E TRENT AVE          | 6/28/2023     | P6          |
| С          | RESIDENTIAL BURGLARY                   | 1800 E RIVERSIDE AVE      | 6/29/2023     | P6          |
| С          | THEFT 1D ALL OTHER                     | 4100 E SPRAGUE AVE        | 6/28/2023     | P5          |
| С          | THEFT 1D FROM MOTOR VEHICLE            | 900 E 3RD AVE             | 6/30/2023     | P8          |
| С          | THEFT 2D ALL OTHER                     | 0 E 6TH AVE               | 6/26/2023     | P5          |
| С          | THEFT 2D ALL OTHER                     | 900 E 3RD AVE             | 6/26/2023     | P5          |
| С          | THEFT 2D FROM BUILDING                 | 3600 E 12TH AVE           | 7/1/2023      | P4          |
| С          | THEFT 2D FROM BUILDING                 | 1200 S SOUTHEAST BLVD     | 6/26/2023     |             |
| С          | THEFT 2D FROM MOTOR VEHICLE            | 800 S COWLEY ST           | 6/28/2023     | P5          |
| С          | THEFT 2D FROM MOTOR VEHICLE            | 1100 E 10TH AVE           | 6/28/2023     | P5          |
| С          | THEFT 3D FROM MOTOR VEHICLE            | 3400 E 8TH AVE            | 6/28/2023     | P5          |
| С          | THEFT 3D FROM MOTOR VEHICLE            | 700 S GARFIELD ST         | 6/29/2023     | P5          |
| С          | THEFT 3D FROM MOTOR VEHICLE            | 100 E 4TH AVE             | 7/1/2023      |             |
| С          | THEFT 3D FROM MOTOR VEHICLE            | 100 E 4TH AVE             | 7/1/2023      |             |
| С          | THEFT 3D SHOPLIFTING                   | 700 E 2ND AVE             | 6/25/2023     | P5          |
| С          | THEFT OF MOTOR VEHICLE                 | 100 E 4TH AVE             | 6/29/2023     | P5          |
| С          | THEFT OF MOTOR VEHICLE                 | 900 E 3RD AVE             | 6/30/2023     | P8          |
| <u>SPC</u> | <u>5GP</u>                             |                           |               |             |
| С          | ASSAULT 1D                             | 2000 E SOUTH RIVERTON AVE | 6/25/2023     | P6          |
| С          | ASSAULT 2D                             | 4300 E TRENT AVE          | 6/28/2023     | P6          |
| С          | BURGLARY 2D COMMERCIAL                 | 3100 E BOONE AVE          | 6/26/2023     | P7          |
| С          | BURGLARY 2D COMMERCIAL                 | 1000 N HAVEN ST           | 6/26/2023     | P6          |
| С          | RESIDENTIAL BURGLARY                   | 1700 E TILSLEY PL         | 6/29/2023     | P6          |
| С          | THEFT 2D ALL OTHER                     | 2000 E MISSION AVE        | 6/27/2023     |             |
| С          | THEFT 3D ALL OTHER                     | 4300 E TRENT AVE          | 7/1/2023      |             |
| С          | THEFT 3D FROM BUILDING                 | 4300 E TRENT AVE          | 6/26/2023     | P5          |
| С          | THEFT 3D FROM MOTOR VEHICLE            | 1600 E SOUTH RIVERTON AVE | 6/27/2023     | P5          |
| С          | THEFT 3D VEHICLE PARTS AND ACCESSORIES | 1600 E SOUTH RIVERTON AVE | 6/27/2023     | P5          |
| С          | THEFT OF MOTOR VEHICLE                 | 2800 E SINTO AVE          | 6/26/2023     | P6          |