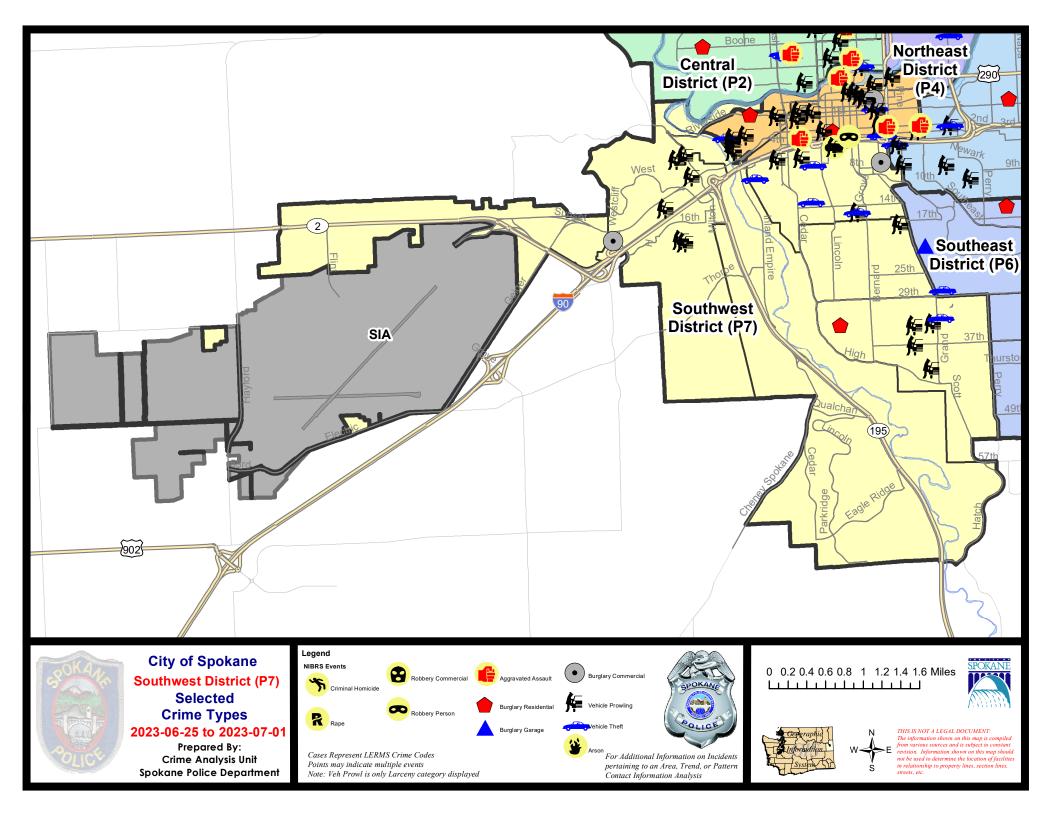

# SW - Southwest District (P7)

#### 7 Day Comparison 28 Day Comparison YTD Comparison NIBRS Categories (Part 1 Selected) Current Prior Percent Percent Current Prior Percent Current Prior Violent **Criminal Homicide** 0 0 0 100.00% 0 2 1 0 Rape 0 1 4 -75.00% 14 18 -22.22% 0 0 0 2 **Robbery - Commercial** n 4 100.00% Robbery - Person 1 0 2 6 8 0 -25.00% 0 2 5 24 Aggravated Assault - Non DV 0 21 14.29% -100.00% Aggravated Assault - DV 0 0.00% 10 14 -100.00% 1 -28.57% Violent Total: 1 9 60 64 -6.25% 3 -66.67% 5 80.00% Property Burglary - Residential -66.67% 5 0.00% 35 36 -2.78% З 5 **Burglary Garage** 0 2 -100.00% 5 12 -58.33% 38 27 40.74% 2 **Burglary Commercial** 100.00% 6 3 100.00% 13 30 -56.67% 1 27 26 93 89 486 584 Larceny 3 85% 4 4 9 % -16.78% Vehicle Theft 6 3 100.00% 18 28 -35.71% 89 76 17.11% 0 0 0 0 1 4 Arson -75.00% 36 35 127 137 -7.30% 662 757 -12.55% **Property Total:** 2.86% **Preliminary Part 1 Crime Totals:** 37 38 -2.63% 136 142 821 -4.23% 722 -12.06% Prior 7 Day Period: **Current 7 Day Period:** 6/25/2023 - 7/1/2023 6/18/2023 - 6/24/2023 **Current 28 Day Period:** 6/4/2023 - 7/1/2023 Prior 28 Day Period: 5/7/2023 - 6/3/2023 **Current YTD Dav Period:** 1/1/2023 - 7/1/2023 Prior YTD Period: 1/1/2022 - 7/1/2022

#### SE - Southwest District (P7)