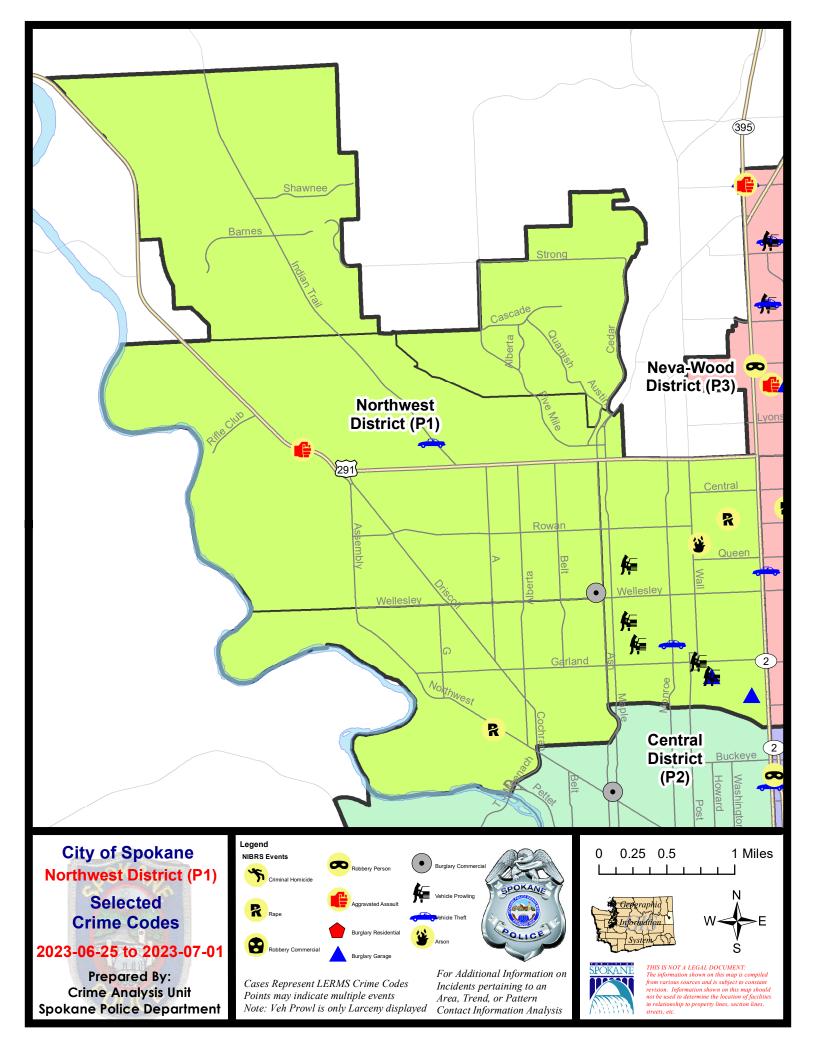

#### NW - Northwest District (P1)

Note: On 1/8/23 a boundary change to P1 added a portion of the prior area to P2 (SPA2EG); Consequently activity in P1 will appear a bit lower if compared to printed CompStat reports prior to 1/8/23

NW - Northwest District (P1)

#### 6/25/2023 TO 7/1/2023

| <u>A/C</u> | Offense Statute                        | Address                      | Reported Date | Dist |
|------------|----------------------------------------|------------------------------|---------------|------|
| <u>SPA</u> | 1AD                                    |                              |               |      |
| С          | RAPE 2D                                |                              | 6/29/2023     | P1   |
| С          | THEFT 3D ALL OTHER                     | 2000 W WELLESLEY AVE         | 7/1/2023      |      |
| С          | THEFT 3D SHOPLIFTING                   | 2300 W WELLESLEY AVE         | 6/29/2023     | P1   |
| С          | THEFT 3D SHOPLIFTING                   | 2500 W WELLESLEY AVE         | 6/30/2023     |      |
| С          | THEFT 3D SHOPLIFTING                   | 2500 W WELLESLEY AVE         | 7/1/2023      |      |
| С          | THEFT 3D SHOPLIFTING                   | 2500 W WELLESLEY AVE         | 7/1/2023      |      |
| С          | THEFT 3D SHOPLIFTING                   | 2500 W WELLESLEY AVE         | 7/1/2023      |      |
| С          | THEFT 3D SHOPLIFTING                   | 2500 W WELLESLEY AVE         | 7/1/2023      |      |
| <u>SPA</u> | 1 <u>BS</u>                            |                              |               |      |
| С          | THEFT 2D ALL OTHER                     | 1800 W NORTHRIDGE CT         | 6/25/2023     |      |
| С          | THEFT OF MOTOR VEHICLE                 | 3300 W INDIAN TRAIL RD       | 6/27/2023     | P1   |
| <u>SPA</u> | 1NH                                    |                              |               |      |
| С          | ARSON 2D                               | 5200 N HOWARD ST             | 6/30/2023     | P1   |
| С          | BURGLARY 2D GARAGE                     | 100 W GLASS AVE              | 6/27/2023     | P1   |
| С          | BURGLARY 2D GARAGE                     | 500 W KIERNAN AVE            | 6/26/2023     | P1   |
| С          | RAPE 2D                                |                              | 6/25/2023     | P1   |
| С          | THEFT 2D ALL OTHER                     | 5200 N HOWARD ST             | 6/30/2023     | P1   |
| С          | THEFT 2D FROM MOTOR VEHICLE            | 4300 N CEDAR ST              | 6/29/2023     | P1   |
| С          | THEFT 3D ALL OTHER                     | 4700 N MONROE ST             | 6/28/2023     | P1   |
| С          | THEFT 3D FROM MOTOR VEHICLE            | 5000 N CEDAR ST              | 6/25/2023     | P1   |
| С          | THEFT 3D FROM MOTOR VEHICLE            | 500 W KIERNAN AVE            | 6/26/2023     | P1   |
| С          | THEFT 3D FROM MOTOR VEHICLE            | 4100 N HAWTHORNE ST          | 6/28/2023     | P1   |
| С          | THEFT 3D FROM MOTOR VEHICLE            | W GARLAND AVE / N WALL ST    | 6/29/2023     | P1   |
| А          | THEFT 3D SHOPLIFTING                   | 1000 W GARLAND AVE           | 6/30/2023     | P1   |
| С          | THEFT 3D VEHICLE PARTS AND ACCESSORIES | 4200 N ATLANTIC ST           | 6/29/2023     | P1   |
| С          | THEFT OF MOTOR VEHICLE                 | N MONROE ST / W LACROSSE AVE | 6/25/2023     | P1   |
| <u>SPA</u> | 1NW                                    |                              |               |      |
| А          | BURGLARY 2D COMMERCIAL                 | 1700 W WELLESLEY AVE         | 6/28/2023     | P1   |
| С          | THEFT 2D ALL OTHER                     | 4700 N ELM ST                | 6/26/2023     | P1   |
| С          | VEHICULAR ASSAULT                      | N NINE MILE RD / N ROYAL DR  | 6/28/2023     | P1   |