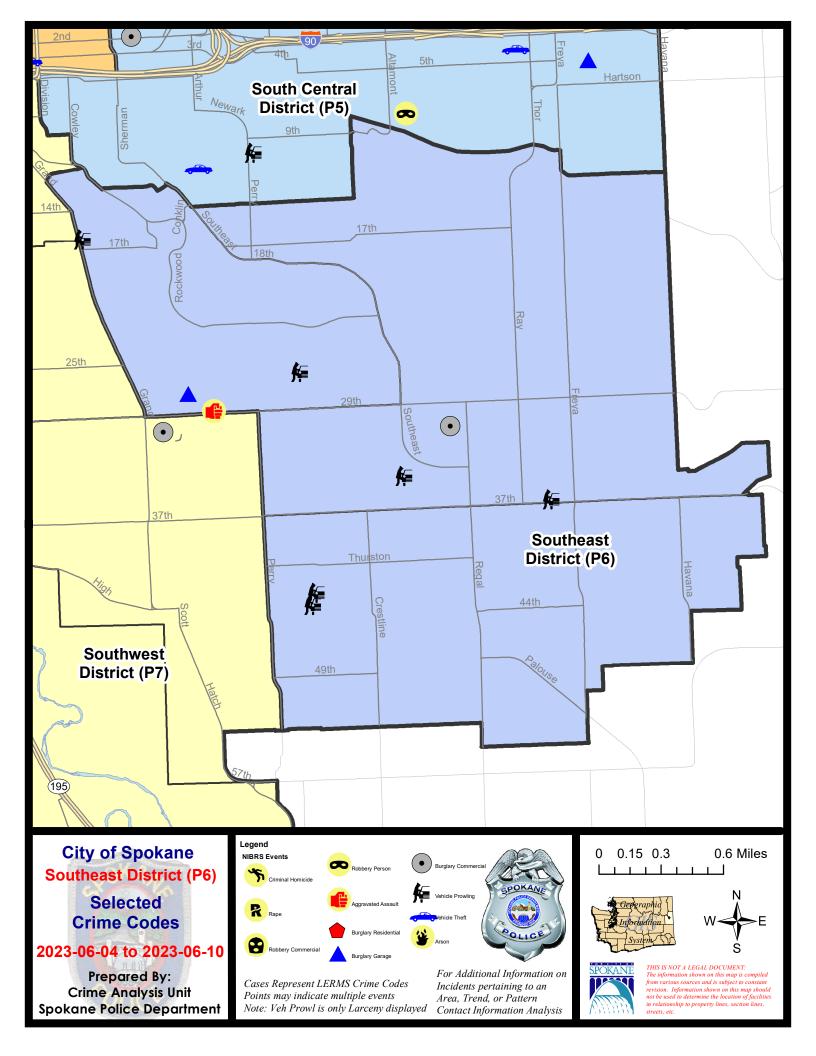

#### SE - Southeast District (P6)

#### **Preliminary IBR Counts**

|           |                                                                                                                  | 7 Da                  | ay Compan                   | ison                                | 28 Da                       | ay Compa                               | rison                                             | YT                                       | D Comparis                  | son                                                         |
|-----------|------------------------------------------------------------------------------------------------------------------|-----------------------|-----------------------------|-------------------------------------|-----------------------------|----------------------------------------|---------------------------------------------------|------------------------------------------|-----------------------------|-------------------------------------------------------------|
| NIBRS Ca  | ategories (Part 1 Selected)                                                                                      | Current               | Prior                       | Percent                             | Current                     | Prior                                  | Percent                                           | Current                                  | Prior                       | Percent                                                     |
| Violent   | Criminal Homicide Rape Robbery - Commercial Robbery - Person Aggravated Assault - Non DV Aggravated Assault - DV | 0<br>1<br>0<br>0<br>0 | 0<br>0<br>0<br>0<br>0       | -100.00%                            | 0<br>1<br>0<br>0<br>0       | 0<br>0<br>0<br>1<br>2<br>3             | -100.00%<br>-100.00%<br>-66.67%                   | 0<br>4<br>1<br>1<br>9<br>9               | 0<br>6<br>2<br>3<br>7       | -33.33%<br>-50.00%<br>-66.67%<br>28.57%<br>-10.00%          |
|           | Violent Total:                                                                                                   | 1                     | 1                           | 0.00%                               | 2                           | 6                                      | -66.67%                                           | 24                                       | 28                          | -14.29%                                                     |
| Property  | Burglary - Residential Burglary Garage Burglary Commercial Larceny Vehicle Theft Arson                           | 1<br>0<br>0<br>5<br>0 | 0<br>1<br>1<br>17<br>0<br>0 | -100.00%<br>-100.00%<br>-70.59%     | 2<br>2<br>1<br>38<br>8<br>0 | 2<br>4<br>2<br>43<br>11<br>0           | 0.00%<br>-50.00%<br>-50.00%<br>-11.63%<br>-27.27% | 16<br>16<br>10<br>248<br>43<br>0         | 41<br>17<br>13<br>255<br>41 | -60.98%<br>-5.88%<br>-23.08%<br>-2.75%<br>4.88%<br>-100.00% |
|           | Property Total:                                                                                                  | 6                     | 19                          | -68.42%                             | 51                          | 62                                     | -17.74%                                           | 333                                      | 368                         | -9.51%                                                      |
| Prelimina | ry Part 1 Crime Totals:                                                                                          | 7                     | 20                          | -65.00%                             | 53                          | 68                                     | -22.06%                                           | 357                                      | 396                         | -9.85%                                                      |
|           | Current 7 Day Period:<br>Current 28 Day Period:<br>Current YTD Day Period:                                       | 5/                    | 14/2023 -                   | 6/10/2023<br>6/10/2023<br>6/10/2023 | Prior 28                    | Day Period<br>Day Period:<br>D Period: |                                                   | 5/28/2023 -<br>4/16/2023 -<br>1/1/2022 - | 5/13/2023                   |                                                             |

# SE - Southeast District (P6)

| A/C        | Offense Statute             | <u>Address</u>    | Reported Date | <u>Dist</u> |
|------------|-----------------------------|-------------------|---------------|-------------|
| SPC        | <u>6LH</u>                  |                   |               |             |
| С          | RAPE 2D                     |                   | 6/5/2023      | P6          |
| С          | RESIDENTIAL BURGLARY        | 3500 S MORRILL DR | 6/5/2023      | P6          |
| С          | THEFT 2D ALL OTHER          | 2700 E 17TH AVE   | 6/5/2023      |             |
| С          | THEFT 3D ALL OTHER          | 3100 E 27TH AVE   | 6/4/2023      |             |
| SPC        | <u>6RW</u>                  |                   |               |             |
| С          | THEFT 2D FROM BUILDING      | 2000 E 29TH AVE   | 6/10/2023     | P6          |
| <u>SPC</u> | <u>6SG</u>                  |                   |               |             |
| С          | THEFT 3D FROM MOTOR VEHICLE | 3700 S CUSTER ST  | 6/4/2023      | P6          |
| С          | THEFT 3D FROM MOTOR VEHICLE | 1900 E 40TH AVE   | 6/6/2023      |             |