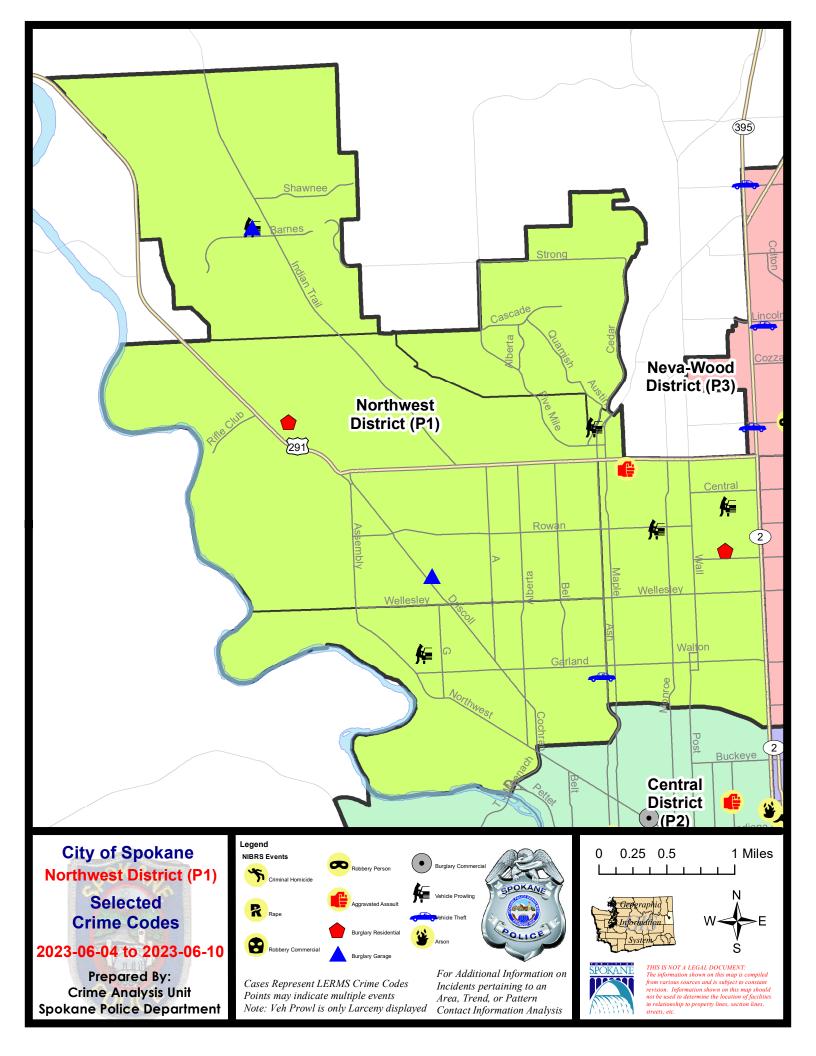

#### **NW - Northwest District (P1)**

#### **Preliminary IBR Counts**

|            |                                                                                                                  | 7 Da                       | ay Compan                  | ison                                                | 28 Da                      | ay Compa                         | rison                                    | YT                                       | D Comparis                        | on                                                      |
|------------|------------------------------------------------------------------------------------------------------------------|----------------------------|----------------------------|-----------------------------------------------------|----------------------------|----------------------------------|------------------------------------------|------------------------------------------|-----------------------------------|---------------------------------------------------------|
| NIBRS Ca   | ategories (Part 1 Selected)                                                                                      | Current                    | Prior                      | Percent                                             | Current                    | Prior                            | Percent                                  | Current                                  | Prior                             | Percent                                                 |
| Violent    | Criminal Homicide Rape Robbery - Commercial Robbery - Person Aggravated Assault - Non DV Aggravated Assault - DV | 0<br>0<br>0<br>1<br>1<br>2 | 0<br>2<br>0<br>1<br>0<br>2 | 0.00%                                               | 0<br>3<br>0<br>2<br>2<br>4 | 0<br>1<br>0<br>4<br>0<br>5       | 200.00%<br>-50.00%<br>-20.00%            | 0<br>10<br>0<br>9<br>20<br>24            | 1<br>10<br>5<br>9<br>25<br>20     | -100.00%<br>0.00%<br>-100.00%<br>0.00%<br>-20.00%       |
| Property   | Violent Total:  Burglary - Residential Burglary Garage Burglary Commercial Larceny Vehicle Theft Arson           | 1<br>3<br>0<br>26<br>7     | 2<br>3<br>0<br>18          | -20.00%<br>-50.00%<br>0.00%<br>44.44%<br>600.00%    | 7<br>11<br>0<br>89<br>18   | 8<br>20<br>0<br>75<br>6          | -12.50%<br>-45.00%<br>-18.67%<br>200.00% | 63<br>47<br>15<br>421<br>65              | 70<br>47<br>21<br>16<br>402<br>60 | -10.00%  34.04%  123.81%  -6.25%  4.73%  8.33%  -25.00% |
| Destinains | Property Total:                                                                                                  | 37                         | 24                         | 54.17%                                              | 125                        | 109                              | 14.68%                                   | 614                                      | 550                               | 11.64%                                                  |
| Prelimina  | ry Part 1 Crime Totals:  Current 7 Day Period:  Current 28 Day Period:  Current YTD Day Period:                  | 5/                         | 14/2023                    | 41.38%<br>- 6/10/2023<br>- 6/10/2023<br>- 6/10/2023 | Prior 28                   | 119<br>Day Period<br>Day Period: |                                          | 5/28/2023 -<br>4/16/2023 -<br>1/1/2022 - |                                   |                                                         |

# NW - Northwest District (P1)

| A/C        | Offense Statute                        | <u>Address</u>               | Reported Date | <u>Dist</u> |
|------------|----------------------------------------|------------------------------|---------------|-------------|
| С          | THEFT 3D ALL OTHER                     | W GARLAND AVE / N HOWARD ST  | 6/5/2023      | P1          |
| <u>SPA</u> | 1AD                                    |                              |               |             |
| С          | ROBBERY 1D PERSON                      | 2200 W WELLESLEY AVE         | 6/7/2023      | P1          |
| С          | THEFT 2D FROM MOTOR VEHICLE            | 2400 W COURTLAND AVE         | 6/8/2023      | P1          |
| С          | THEFT 3D ALL OTHER                     | 2300 W WELLESLEY AVE         | 6/10/2023     | P1          |
| С          | THEFT 3D ALL OTHER                     | W LONGFELLOW AVE / N K ST    | 6/8/2023      |             |
| С          | THEFT 3D FROM MOTOR VEHICLE            | 3500 W PRINCETON AVE         | 6/6/2023      | P1          |
| С          | THEFT 3D SHOPLIFTING                   | 2500 W WELLESLEY AVE         | 6/5/2023      | P1          |
| С          | THEFT 3D SHOPLIFTING                   | 2500 W WELLESLEY AVE         | 6/10/2023     |             |
| С          | THEFT 3D SHOPLIFTING                   | 2500 W WELLESLEY AVE         | 6/10/2023     |             |
| С          | THEFT OF MOTOR VEHICLE                 | 3200 N COLUMBIA CIR          | 6/8/2023      | P1          |
| SPA        | 1BS                                    |                              |               |             |
| С          | THEFT 1D ALL OTHER                     | 3700 W INDIAN TRAIL RD       | 6/6/2023      | P1          |
| С          | THEFT 2D ALL OTHER                     | 4100 W EXCELL AVE            | 6/4/2023      | P1          |
| С          | THEFT 2D FROM MOTOR VEHICLE            | 6900 N G ST                  | 6/10/2023     | P1          |
| С          | THEFT 2D VEHICLE PARTS AND ACCESSORIES | 3300 W INDIAN TRAIL RD       | 6/7/2023      |             |
| SPA        | .1IT                                   |                              |               |             |
| C          | HARASSMENT FELONY WEAPON INVOLVED      | 5200 W RIDGECREST DR         | 6/6/2023      | P1          |
|            |                                        | 0200 (1. 1.25 0201.25 ) 2 11 | 3, 3, 2323    |             |
|            | <u>1NH</u>                             |                              |               |             |
| C          | ASSAULT 2D                             | 6000 N MONROE ST             | 6/8/2023      | P1          |
| C          | BURGLARY 2D GARAGE                     | 4900 N WALL ST               | 6/5/2023      | P1          |
| C          | BURGLARY 2D GARAGE                     | 4100 N WHITEHOUSE ST         | 6/5/2023      | P1          |
| С          | BURGLARY 2D GARAGE                     | 4100 N WHITEHOUSE ST         | 6/6/2023      | P1          |
| C          | RESIDENTIAL BURGLARY                   | 4500 N LINCOLN ST            | 6/8/2023      | P1          |
| C          | THEFT 1D POCKET PICKING                | 4700 N DIVISION ST           | 6/10/2023     | P1          |
| C          | THEFT 2D ALL OTHER                     | 0 W COLUMBIA AVE             | 6/8/2023      | P1          |
| С          | THEFT 2D FROM BUILDING                 | 4300 N POST ST               | 6/9/2023      | P1          |
| С          | THEFT 2D FROM MOTOR VEHICLE            | 200 W COURTLAND AVE          | 6/4/2023      | P1          |
| C          | THEFT 2D VEHICLE PARTS AND ACCESSORIES | 4400 N MAPLE ST              | 6/7/2023      | P1          |
| С          | THEFT 3D ALL OTHER                     | 5800 N WHITEHOUSE ST         | 6/6/2023      | P1          |
| С          | THEFT 3D FROM MOTOR VEHICLE            | 4000 N MAPLE ST              | 6/7/2023      | P1          |
| С          | THEFT 3D FROM MOTOR VEHICLE            | 5900 N LINCOLN ST            | 6/9/2023      | P1          |
| С          | THEFT 3D VEHICLE PARTS AND ACCESSORIES | 6000 N ATLANTIC ST           | 6/10/2023     | P1          |
| C          | THEFT OF MOTOR VEHICLE                 | 4000 N MAPLE ST              | 6/7/2023      | P1          |
| C          | THEFT OF MOTOR VEHICLE                 | 6000 N HOWARD ST             | 6/9/2023      | P1          |
| С          | THEFT OF MOTOR VEHICLE                 | 1000 W GARLAND AVE           | 6/9/2023      | P1          |
| С          | THEFT OF MOTOR VEHICLE                 | 4000 N JEFFERSON ST          | 6/10/2023     | P1          |

| A/C        | Offense Statute             | Address                        | Reported Date | Dist |
|------------|-----------------------------|--------------------------------|---------------|------|
| <u>SPA</u> | <u>1NW</u>                  |                                |               |      |
| С          | HARASSMENT WEAPON INVOLVED  | N TUCANNON ST / N DESCHUTES DR | 6/9/2023      | P1   |
| С          | THEFT 3D ALL OTHER          | 4900 N CANNON ST               | 6/8/2023      | P1   |
| С          | THEFT 3D ALL OTHER          | 4400 W WINSTON CT              | 6/8/2023      | P1   |
| С          | THEFT 3D ALL OTHER          | 5200 W WELLESLEY AVE           | 6/5/2023      |      |
| Α          | THEFT 3D FROM MOTOR VEHICLE | 6000 N ASSEMBLY ST             | 6/6/2023      | P1   |
| С          | THEFT 3D FROM MOTOR VEHICLE | 2400 W WELLESLEY AVE           | 6/7/2023      |      |
| С          | THEFT OF MOTOR VEHICLE      | 5200 N ELGIN ST                | 6/7/2023      | P1   |
| С          | THEFT OF MOTOR VEHICLE      | 5900 N CANNON ST               | 6/10/2023     | P1   |