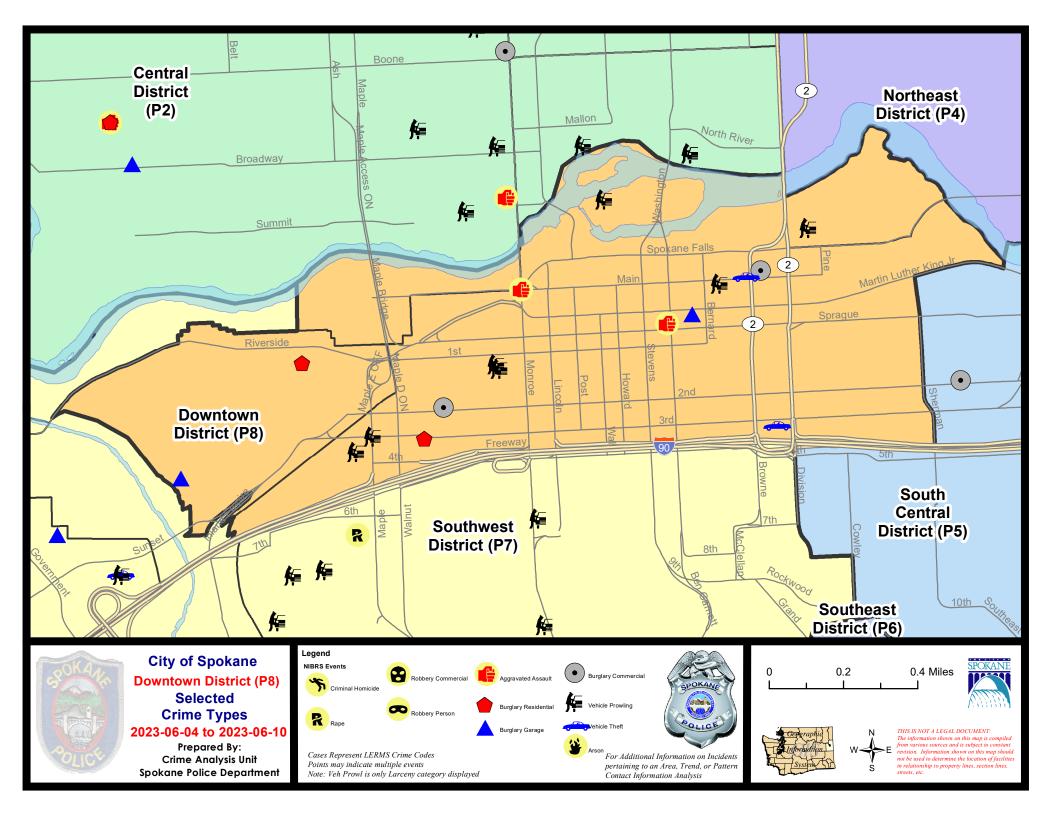

| 5/                         | 14/2023                     | - 6/10/2023<br>- 6/10/2023<br>- 6/10/2023        | Prior 28                    | Day Period<br>Day Period:<br>D Period: |                                                   | 4/16/2023 -                       | - 6/3/2023<br>- 5/13/2023<br>- 6/10/2022 |                                                              |

Prepared by SPD Crime Analysis Office - Monday, June 12, 2023

NOTE: SPD moved from UCR to the NIBRS reporting standard on 10/4/16 following the transition to a new RMS System. Numbers on CompStat reports prior to this date should not be used as a comparison to those on this report. Additional info on these reporting standards can be found on the FBI website: https://ucr.fbi.gov/nibrs-overview





# SW - Downtown District (P8)



| A/C | Offense Statute              | <u>Address</u>                       | Reported Date | <u>Dist</u> |
|-----|------------------------------|--------------------------------------|---------------|-------------|
| SPD | <u> </u>                     |                                      |               |             |
| С   | ASSAULT 2D                   | 2100 W 2ND AVE                       | 6/5/2023      | P7          |
| С   | RAPE 3D                      |                                      | 6/7/2023      | P7          |
| С   | RESIDENTIAL BURGLARY         | 2100 W PACIFIC AVE                   | 6/9/2023      | P8          |
| С   | THEFT 3D ALL OTHER           | 300 S COEUR D ALENE ST               | 6/8/2023      |             |
| С   | T