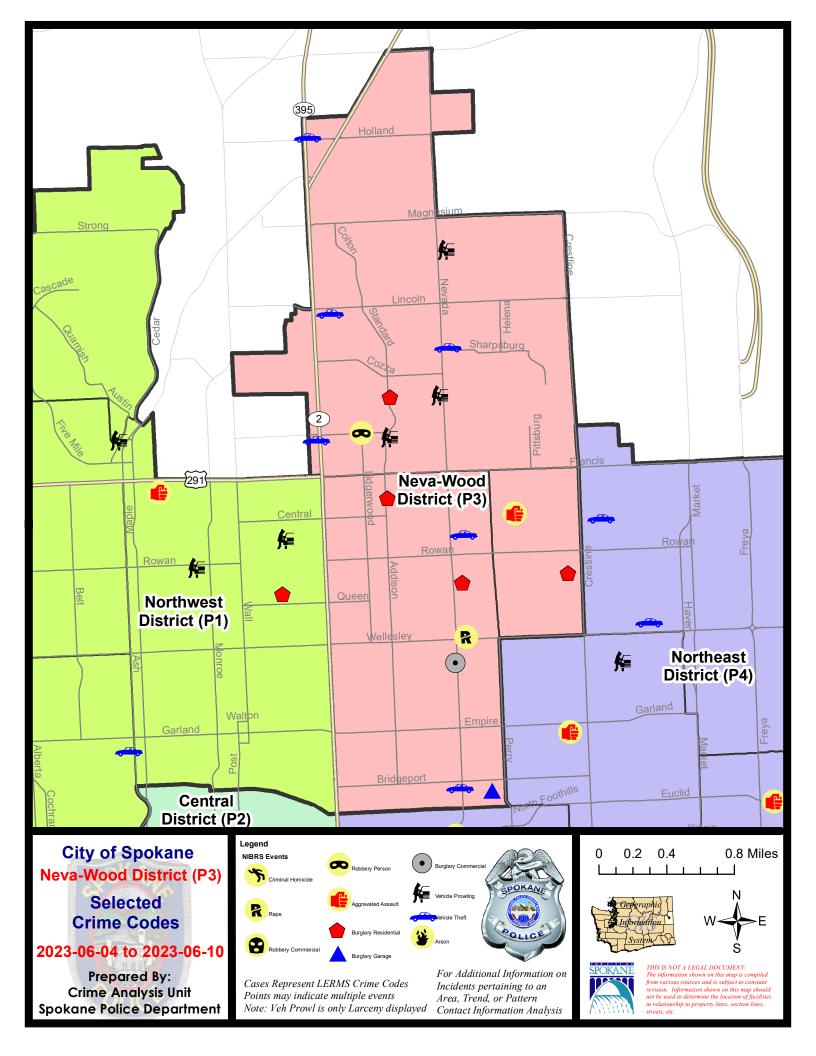

#### **NE - Neva-Wood District (P3)**

# NE - Neva-Wood District (P3)

| A/C        | Offense Statute             | <u>Address</u>               | Reported Date | <u>Dist</u> |
|------------|-----------------------------|------------------------------|---------------|-------------|
| SPB        | 3NL                         |                              |               |             |
| С          | ARSON 2D                    | 5600 N DIVISION ST           | 6/9/2023      | P4          |
| С          | ASSAULT 2D                  | 1100 E DECATUR AVE           | 6/4/2023      | P4          |
| С          | BURGLARY 2D GARAGE          | 700 E WABASH AVE             | 6/4/2023      | Р3          |
| С          | BURGLARY 2D GARAGE          | 1200 E GLASS AVE             | 6/6/2023      | Р3          |
| С          | RESIDENTIAL BURGLARY        | 1100 E HOFFMAN AVE           | 6/10/2023     | P4          |
| С          | ROBBERY 1D COMMERCIAL       | 4700 N DIVISION ST           | 6/6/2023      | P4          |
| С          | THEFT 1D ALL OTHER          | 4700 N DIVISION ST           | 6/7/2023      | Р3          |
| С          | THEFT 2D FROM BUILDING      | 900 E EMPIRE AVE             | 6/9/2023      | P4          |
| С          | THEFT 2D FROM MOTOR VEHICLE | 4700 N DIVISION ST           | 6/9/2023      | Р3          |
| С          | THEFT 2D SHOPLIFTING        | 5600 N DIVISION ST           | 6/9/2023      | P3          |
| С          | THEFT 2D SHOPLIFTING        | 5700 N DIVISION ST           | 6/7/2023      |             |
| С          | THEFT 3D FROM BUILDING      | 4700 N DIVISION ST           | 6/7/2023      | Р3          |
| С          | THEFT 3D FROM MOTOR VEHICLE | 1000 E COLUMBIA AVE          | 6/5/2023      | Р3          |
| С          | THEFT 3D FROM MOTOR VEHICLE | E GARLAND AVE / N ADDISON ST | 6/7/2023      | Р3          |
| С          | THEFT 3D SHOPLIFTING        | 5800 N DIVISION ST           | 6/7/2023      | Р3          |
| С          | THEFT 3D SHOPLIFTING        | 4700 N DIVISION ST           | 6/10/2023     | P1          |
| С          | THEFT 3D SHOPLIFTING        | 4700 N DIVISION ST           | 6/9/2023      |             |
| С          | THEFT OF MOTOR VEHICLE      | 700 E GLASS AVE              | 6/4/2023      | P4          |
| С          | THEFT OF MOTOR VEHICLE      | 4500 N DIVISION ST           | 6/5/2023      | Р3          |
| С          | THEFT OF MOTOR VEHICLE      | 4700 N DIVISION ST           | 6/5/2023      | P4          |
| С          | THEFT OF MOTOR VEHICLE      | 5900 N ADDISON ST            | 6/5/2023      | Р3          |
| С          | THEFT OF MOTOR VEHICLE      | 500 E SANSON AVE             | 6/8/2023      | Р3          |
| С          | THEFT OF MOTOR VEHICLE      | 900 E EMPIRE AVE             | 6/9/2023      | P4          |
| <u>SPB</u> | 3SH                         |                              |               |             |
| С          | ASSAULT 2D                  | 600 E WILDING AVE            | 6/5/2023      | P4          |
| С          | BURGLARY 2D COMMERCIAL      | 9100 N NEWPORT HWY           | 6/4/2023      | P4          |
| С          | BURGLARY 2D COMMERCIAL      | 9200 N NEVADA ST             | 6/7/2023      | Р3          |
| С          | BURGLARY 2D COMMERCIAL      | 9200 N COLTON ST             | 6/10/2023     | P4          |
| С          | RESIDENTIAL BURGLARY        | 1600 E BEACON LN             | 6/9/2023      | Р3          |
| С          | THEFT 1D FROM BUILDING      | 1000 E COZZA DR              | 6/5/2023      | Р3          |
| С          | THEFT 2D ALL OTHER          | 8900 N COLTON ST             | 6/7/2023      | P3          |
| С          | THEFT 2D FROM BUILDING      | 9200 N NEVADA ST             | 6/4/2023      | P3          |
| С          | THEFT 2D FROM MOTOR VEHICLE | 9300 N NEWPORT HWY           | 6/5/2023      | Р3          |
| С          | THEFT 2D FROM MOTOR VEHICLE | 600 E HOLLAND AVE            | 6/7/2023      | Р3          |
| С          | THEFT 3D ALL OTHER          | 7500 N WILDING DR            | 6/7/2023      | P3          |
| С          | THEFT 3D FROM BUILDING      | 0 E PINE RIDGE CT            | 6/7/2023      | P3          |
| С          | THEFT 3D FROM BUILDING      | 9400 N DIVISION ST           | 6/9/2023      | P3          |
| Α          | THEFT 3D FROM MOTOR VEHICLE | 100 E WEDGEWOOD AVE          | 6/8/2023      | P3          |
|            |                             |                              |               |             |

| A/C        | Offense Statute             | Address            | Reported Date | Dist |
|------------|-----------------------------|--------------------|---------------|------|
| Α          | THEFT 3D FROM MOTOR VEHICLE | 8900 N COLTON ST   | 6/9/2023      | P3   |
| С          | THEFT 3D SHOPLIFTING        | 9100 N DIVISION ST | 6/4/2023      | Р3   |
| С          | THEFT 3D SHOPLIFTING        | 9200 N COLTON ST   | 6/6/2023      | P4   |
| С          | THEFT 3D SHOPLIFTING        | 9700 N NEWPORT HWY | 6/7/2023      | P4   |
| С          | THEFT 3D SHOPLIFTING        | 9100 N DIVISION ST | 6/7/2023      | P3   |
| С          | THEFT 3D SHOPLIFTING        | 9400 N DIVISION ST | 6/9/2023      | P3   |
| С          | THEFT 3D SHOPLIFTING        | 9200 N COLTON ST   | 6/10/2023     | P4   |
| С          | THEFT 3D SHOPLIFTING        | 6500 N NEVADA ST   | 6/4/2023      |      |
| С          | THEFT 3D SHOPLIFTING        | 7700 N DIVISION ST | 6/5/2023      |      |
| С          | THEFT 3D SHOPLIFTING        | 9100 N NEWPORT HWY | 6/9/2023      |      |
| С          | THEFT 3D SHOPLIFTING        | 6500 N NEVADA ST   | 6/10/2023     |      |
| С          | THEFT OF MOTOR VEHICLE      | 900 E COZZA DR     | 6/4/2023      | P4   |
| С          | THEFT OF MOTOR VEHICLE      | 8400 N NEVADA ST   | 6/10/2023     | P4   |
| <u>SPB</u> | 3 <u>WH</u>                 |                    |               |      |
| С          | THEFT 3D ALL OTHER          | 1600 E EVERETT AVE | 6/4/2023      | Р3   |
| С          | THEFT 3D FROM BUILDING      | 1900 E DECATUR AVE | 6/4/2023      | P3   |
| С          | THEFT 3D FROM MOTOR VEHICLE | 1400 E FRANCIS AVE | 6/5/2023      |      |