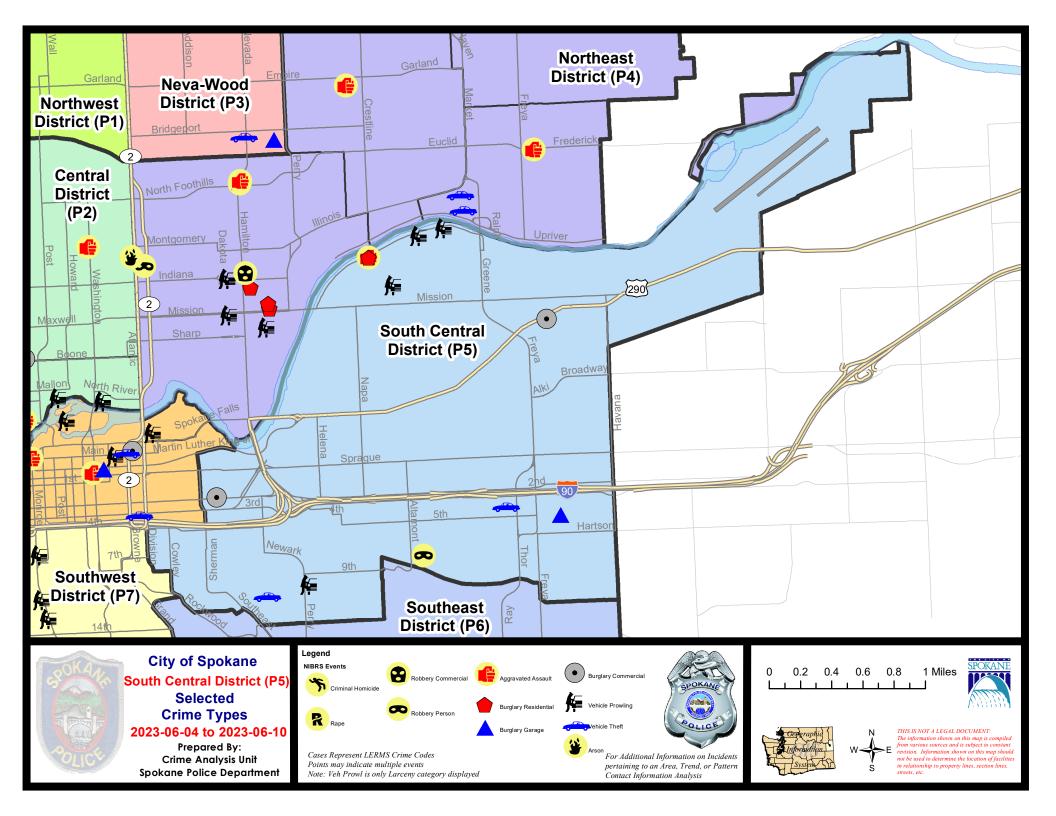

# **SE - South Central District (P5)**

#### **Preliminary IBR Counts**

|           |                                                                                                                  | 7 Da                       | y Compar                    | ison                                               | 28 Da                              | ay Compa                          | rison                                                        | YT                                              | D Comparis                    | on                                                          |
|-----------|------------------------------------------------------------------------------------------------------------------|----------------------------|-----------------------------|----------------------------------------------------|------------------------------------|-----------------------------------|--------------------------------------------------------------|-------------------------------------------------|-------------------------------|-------------------------------------------------------------|
| NIBRS Ca  | ategories (Part 1 Selected)                                                                                      | Current                    | Prior                       | Percent                                            | Current                            | Prior                             | Percent                                                      | Current                                         | Prior                         | Percent                                                     |
| Violent   | Criminal Homicide Rape Robbery - Commercial Robbery - Person Aggravated Assault - Non DV Aggravated Assault - DV | 0<br>1<br>0<br>1<br>3<br>1 | 0 0 0 1 1 0                 | 0.00%                                              | 0<br>2<br>0<br>3<br>6<br>5         | 0<br>4<br>0<br>2<br>7             | -50.00%<br>50.00%<br>-14.29%<br>400.00%                      | 0<br>18<br>1<br>12<br>35<br>20                  | 1<br>12<br>1<br>4<br>23<br>26 | -100.00%<br>50.00%<br>0.00%<br>200.00%<br>52.17%<br>-23.08% |
| Property  | Violent Total:  Burglary - Residential  Burglary Garage  Burglary Commercial  Larceny  Vehicle Theft  Arson      | 3<br>0<br>2<br>14<br>1     | 2<br>1<br>5<br>13<br>2<br>0 | 50.00%<br>-100.00%<br>-60.00%<br>7.69%<br>-50.00%  | 16<br>6<br>2<br>13<br>51<br>7<br>2 | 14<br>4<br>1<br>3<br>61<br>9      | 14.29%<br>50.00%<br>100.00%<br>333.33%<br>-16.39%<br>-22.22% | 28<br>21<br>44<br>350<br>64<br>5                | 37<br>18<br>51<br>470<br>100  | 28.36%  -24.32%  16.67%  -13.73%  -25.53%  -36.00%  66.67%  |
| Prolimino | Property Total:                                                                                                  | 21                         | 23                          | -8.70%                                             | 81                                 | 78<br>92                          | 3.85%                                                        | 512                                             | 679                           | -24.59%                                                     |
| rrelimina | Current 7 Day Period: Current 28 Day Period: Current YTD Day Period:                                             | 5/                         | 14/2023 -                   | 8.00%<br>- 6/10/2023<br>- 6/10/2023<br>- 6/10/2023 | Prior 28                           | Day Period Day Period Day Period: |                                                              | 598<br>5/28/2023 -<br>4/16/2023 -<br>1/1/2022 - |                               |                                                             |

# SE - South Central District (P5)

| A/C | Offense Statute                        | Address                       | Reported Date | <u>Dist</u> |
|-----|----------------------------------------|-------------------------------|---------------|-------------|
| SPC | : <u>5EC</u>                           |                               |               |             |
| С   | ARSON 2D                               | 1100 E 13TH AVE               | 6/8/2023      | P6          |
| С   | ASSAULT 2D                             | 4000 E PACIFIC AVE            | 6/4/2023      | P6          |
| С   | ASSAULT 3D WEAPON OR NEGLIGENT INJURY  | E PACIFIC AVE / S MAGNOLIA ST | 6/4/2023      | P6          |
| С   | BURGLARY 2D COMMERCIAL                 | 1000 S PERRY ST               | 6/5/2023      | P6          |
| С   | BURGLARY 2D COMMERCIAL                 | 4100 E BOONE AVE              | 6/5/2023      | P6          |
| С   | IBR Purposes Only - Aggravated Assault | 2400 E RIVERSIDE AVE          | 6/5/2023      | P4          |
| С   | RESIDENTIAL BURGLARY                   | 300 S FISKE ST                | 6/7/2023      | P6          |
| С   | RESIDENTIAL BURGLARY                   | 400 S PITTSBURG ST            | 6/9/2023      | P6          |
| С   | RESIDENTIAL BURGLARY                   | 3300 E HARTSON AVE            | 6/10/2023     | P6          |
| С   | ROBBERY 2D PERSON                      | 800 S PERRY ST                | 6/10/2023     | P6          |
| С   | THEFT 1D ALL OTHER                     | 3500 E DESMET AVE             | 6/8/2023      | P5          |
| С   | THEFT 1D FROM MOTOR VEHICLE            | E SPRAGUE AVE / N SMITH ST    | 6/7/2023      | P5          |
| С   | THEFT 2D ALL OTHER                     | 300 S FISKE ST                | 6/7/2023      | P6          |
| С   | THEFT 2D ALL OTHER                     | 0 S NELSON ST                 | 6/4/2023      |             |
| С   | THEFT 2D SHOPLIFTING                   | 3000 E SPRAGUE AVE            | 6/5/2023      |             |
| С   | THEFT 3D FROM BUILDING                 | 1000 S PERRY ST               | 6/5/2023      | P6          |
| С   | THEFT 3D FROM MOTOR VEHICLE            | 700 S LAURA ST                | 6/6/2023      | P6          |
| Α   | THEFT 3D FROM MOTOR VEHICLE            | 900 E 3RD AVE                 | 6/9/2023      | P5          |
| С   | THEFT 3D VEHICLE PARTS AND ACCESSORIES | E SPRAGUE AVE / N SMITH ST    | 6/7/2023      | P5          |
| С   | THEFT 3D VEHICLE PARTS AND ACCESSORIES | 600 E 9TH AVE                 | 6/8/2023      | P5          |
| С   | THEFT 3D VEHICLE PARTS AND ACCESSORIES | 1800 E 8TH AVE                | 6/8/2023      | P5          |
| С   | THEFT OF MOTOR VEHICLE                 | 800 E 11TH AVE                | 6/6/2023      | P6          |
| SPC | 5GP                                    |                               |               |             |
| С   | ASSAULT 2D SEXUAL MOTIVATION           | 4300 E TRENT AVE              | 6/8/2023      | P6          |
| С   | RAPE 2D                                |                               | 6/8/2023      | P5          |
| С   | THEFT 2D ALL OTHER                     | 2200 E MALLON AVE             | 6/5/2023      |             |
| Α   | THEFT 3D FROM MOTOR VEHICLE            | N HELENA ST / E SINTO AVE     | 6/8/2023      | P5          |
| С   | THEFT 3D VEHICLE PARTS AND ACCESSORIES | N HELENA ST / E SINTO AVE     | 6/8/2023      | P5          |
|     |                                        |                               |               |             |