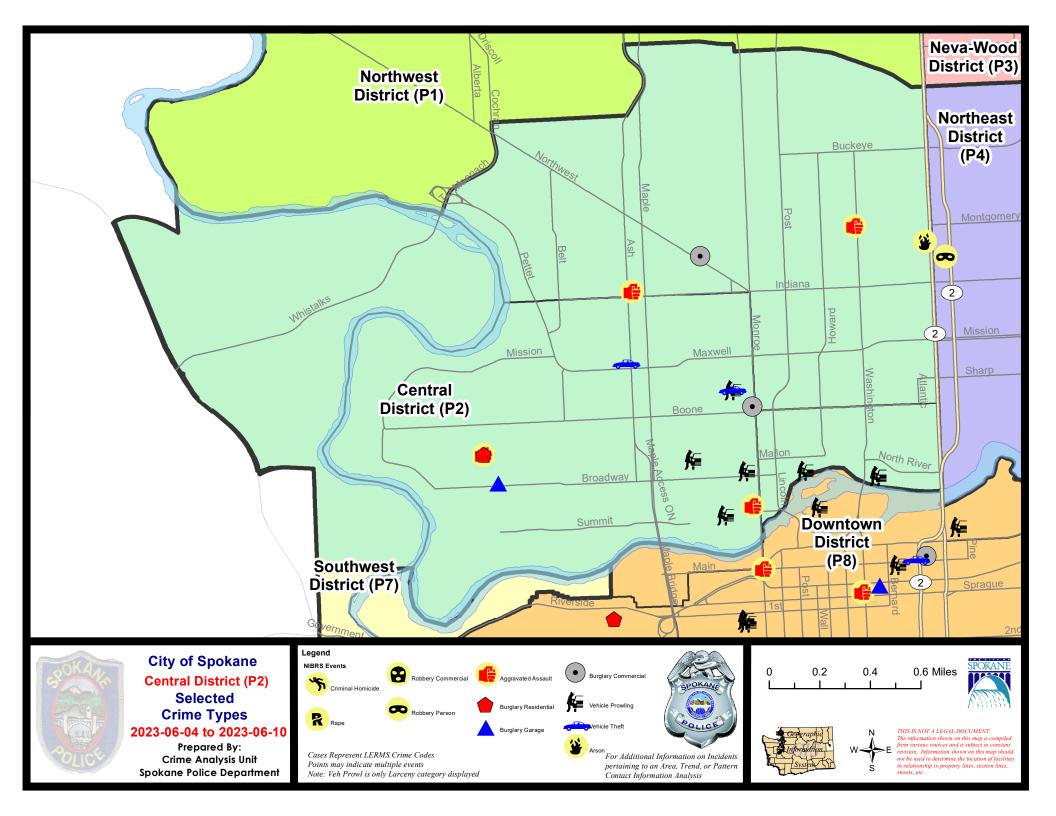

# NW - Central District (P2)

| A/C        | Offense Statute                            | <u>Address</u>                | Reported Date | <u>Dist</u> |
|------------|--------------------------------------------|-------------------------------|---------------|-------------|
| <u>SPA</u> | . <u>2EG</u>                               |                               |               |             |
| С          | ASSAULT 2D                                 | 1500 W NORTHWEST BLVD         | 6/6/2023      | P1          |
| С          | ASSAULT 2D                                 | N MAPLE ST / W NORTHWEST BLVD | 6/7/2023      | P1          |
| С          | BURGLARY 2D COMMERCIAL                     | 100 W BOONE AVE               | 6/7/2023      | P1          |
| С          | BURGLARY 2D COMMERCIAL                     | 1900 W NORTHWEST BLVD         | 6/9/2023      | P1          |
| С          | IBR Purposes Only - All Other Larceny      | 800 W AUGUSTA AVE             | 6/6/2023      | P1          |
| С          | THEFT 2D FROM BUILDING                     | 2200 N ASH ST                 | 6/9/2023      | P2          |
| С          | THEFT 3D ALL OTHER                         | 1900 W BUCKEYE AVE            | 6/5/2023      | P2          |
| С          | THEFT 3D ALL OTHER                         | 1200 W KNOX AVE               | 6/5/2023      | P2          |
| С          | THEFT 3D ALL OTHER                         | 200 W KNOX AVE                | 6/7/2023      | P2          |
| С          | THEFT 3D FROM BUILDING                     | 1900 W NORTHWEST BLVD         | 6/9/2023      | P1          |
| С          | THEFT 3D FROM BUILDING                     | 2600 N WALNUT ST              | 6/10/2023     | P1          |
| Α          | THEFT 3D FROM MOTOR VEHICLE                | 1200 W KNOX AVE               | 6/5/2023      | P2          |
| С          | THEFT 3D SHOPLIFTING                       | 1700 W NORTHWEST BLVD         | 6/7/2023      |             |
| С          | THEFT 3D SHOPLIFTING                       | 1700 W NORTHWEST BLVD         | 6/7/2023      |             |
| С          | THEFT 3D SHOPLIFTING                       | 1700 W NORTHWEST BLVD         | 6/9/2023      |             |
| С          | THEFT 3D SHOPLIFTING                       | 1600 W NORTHWEST BLVD         | 6/9/2023      |             |
| С          | THEFT 3D SHOPLIFTING                       | 1600 W NORTHWEST BLVD         | 6/9/2023      |             |
| С          | THEFT 3D SHOPLIFTING                       | 1600 W NORTHWEST BLVD         | 6/10/2023     |             |
| С          | THEFT 3D SHOPLIFTING                       | 1600 W NORTHWEST BLVD         | 6/10/2023     |             |
| Α          | THEFT 3D VEHICLE PARTS AND ACCESSORIES     | 700 W PARK PL                 | 6/6/2023      | P2          |
| С          | THEFT 3D VEHICLE PARTS AND ACCESSORIES     | 900 W MANSFIELD AVE           | 6/8/2023      | P2          |
| С          | THEFT 3D VEHICLE PARTS AND ACCESSORIES     | 200 W CLEVELAND AVE           | 6/10/2023     | P2          |
| С          | THEFT OF MOTOR VEHICLE                     | 1100 W JACKSON AVE            | 6/4/2023      | P2          |
| С          | THEFT OF MOTOR VEHICLE                     | 100 W BOONE AVE               | 6/7/2023      | P1          |
| <u>SPA</u> | 2 <u>RS</u>                                |                               |               |             |
| С          | THEFT 3D ALL OTHER                         | 700 W MALLON AVE              | 6/7/2023      | P2          |
| С          | THEFT 3D FROM MOTOR VEHICLE                | W MALLON AVE / N POST ST      | 6/10/2023     | P2          |
| SPA        | . <u>2WC</u>                               |                               |               |             |
| С          | RESIDENTIAL BURGLARY                       | 1000 W AUGUSTA AVE            | 6/7/2023      | P1          |
| С          | TAKING MOTOR VEHICLE WITHOUT PERMISSION 1D | W DEAN AVE / N WALNUT ST      | 6/7/2023      | P2          |
| С          | THEFT 3D ALL OTHER                         | 2000 W AUGUSTA AVE            | 6/5/2023      |             |
| С          | THEFT OF MOTOR VEHICLE                     | 1200 W SINTO AVE              | 6/6/2023      | P1          |
| SPA        | .2WH                                       |                               |               |             |
| С          | IBR Purposes Only - Motor Vehicle Theft    | 2800 W ELLIOTT DR             | 6/6/2023      |             |
| С          | TAKING MOTOR VEHICLE WITHOUT PERMISSION 2D | 2800 W ELLIOTT DR             | 6/7/2023      | P2          |
| С          | THEFT 3D ALL OTHER                         | 2800 W ELLIOTT DR             | 6/4/2023      | P1          |
| С          | THEFT 3D FROM BUILDING                     | 4100 W WHISTALKS WAY          | 6/9/2023      | P1          |
|            |                                            |                               |               |             |