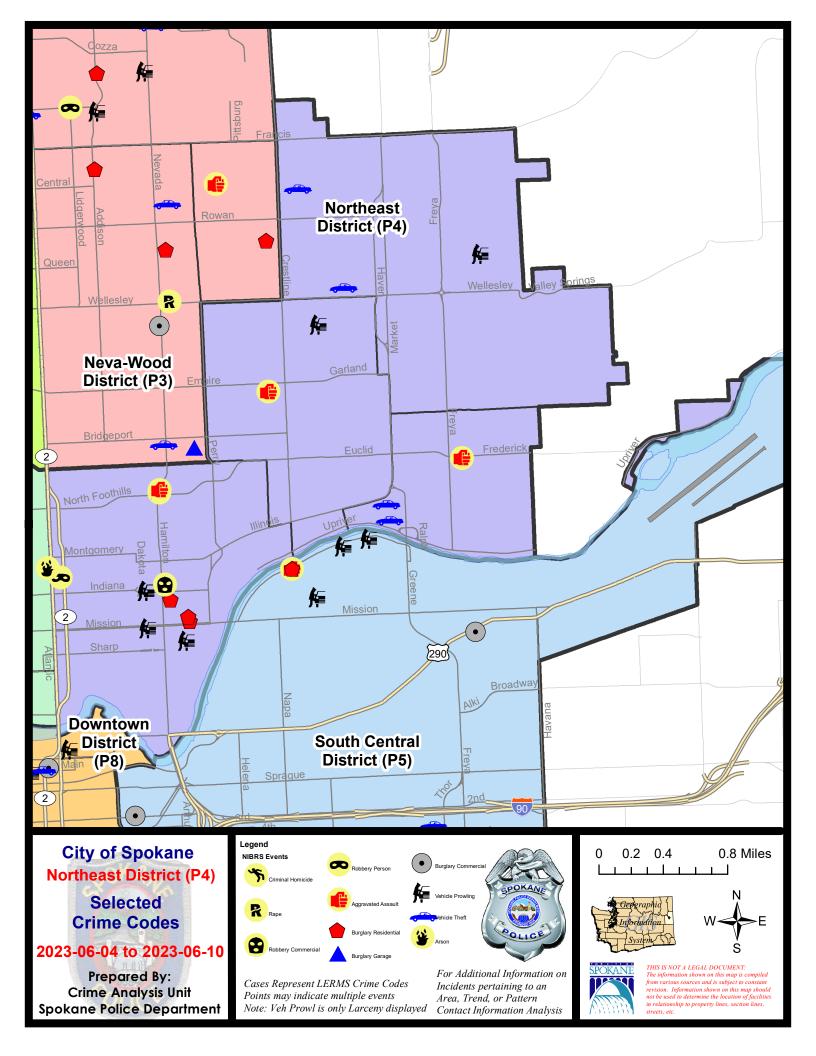

#### **NE - Northeast District (P4)**

#### **Preliminary IBR Counts**

|           |                                                                                                                  | 7 Da                        | ay Compan                   | ison                                        | 28 Da                       | ay Compa                               | rison                                                     | YTI                                      | D Comparis                        | son                                                        |
|-----------|------------------------------------------------------------------------------------------------------------------|-----------------------------|-----------------------------|---------------------------------------------|-----------------------------|----------------------------------------|-----------------------------------------------------------|------------------------------------------|-----------------------------------|------------------------------------------------------------|
| NIBRS Ca  | ategories (Part 1 Selected)                                                                                      | Current                     | Prior                       | Percent                                     | Current                     | Prior                                  | Percent                                                   | Current                                  | Prior                             | Percent                                                    |
| Violent   | Criminal Homicide Rape Robbery - Commercial Robbery - Person Aggravated Assault - Non DV Aggravated Assault - DV | 0<br>0<br>0<br>0<br>5       | 0<br>1<br>1<br>2<br>1<br>3  | -100.00%<br>-100.00%<br>-100.00%<br>400.00% | 0<br>2<br>2<br>4<br>12<br>6 | 0<br>2<br>0<br>1<br>11<br>3            | 0.00%<br>300.00%<br>9.09%<br>100.00%                      | 0<br>15<br>7<br>15<br>45<br>25           | 0<br>12<br>7<br>9<br>39<br>29     | 25.00%<br>0.00%<br>66.67%<br>15.38%<br>-13.79%             |
|           | Violent Total:                                                                                                   | 5                           | 8                           | -37.50%                                     | 26                          | 17                                     | 52.94%                                                    | 107                                      | 96                                | 11.46%                                                     |
| Property  | Burglary - Residential Burglary Garage Burglary Commercial Larceny Vehicle Theft Arson                           | 6<br>2<br>0<br>23<br>4<br>1 | 6<br>0<br>0<br>25<br>7<br>0 | -8.00%<br>-42.86%                           | 20<br>6<br>2<br>107<br>19   | 14<br>7<br>4<br>77<br>21               | 42.86%<br>-14.29%<br>-50.00%<br>38.96%<br>-9.52%<br>0.00% | 82<br>26<br>25<br>482<br>120<br>3        | 60<br>21<br>71<br>485<br>123<br>5 | 36.67%<br>23.81%<br>-64.79%<br>-0.62%<br>-2.44%<br>-40.00% |
|           | Property Total:                                                                                                  | 36                          | 38                          | -5.26%                                      | 155                         | 124                                    | 25.00%                                                    | 738                                      | 765                               | -3.53%                                                     |
| Prelimina | ry Part 1 Crime Totals:                                                                                          | 41                          | 46                          | -10.87%                                     | 181                         | 141                                    | 28.37%                                                    | 845                                      | 861                               | -1.86%                                                     |
|           | Current 7 Day Period:<br>Current 28 Day Period:<br>Current YTD Day Period:                                       | 5/                          | 14/2023                     | - 6/10/2023<br>- 6/10/2023<br>- 6/10/2023   | Prior 28                    | Day Period<br>Day Period:<br>D Period: |                                                           | 5/28/2023 -<br>4/16/2023 -<br>1/1/2022 - |                                   |                                                            |