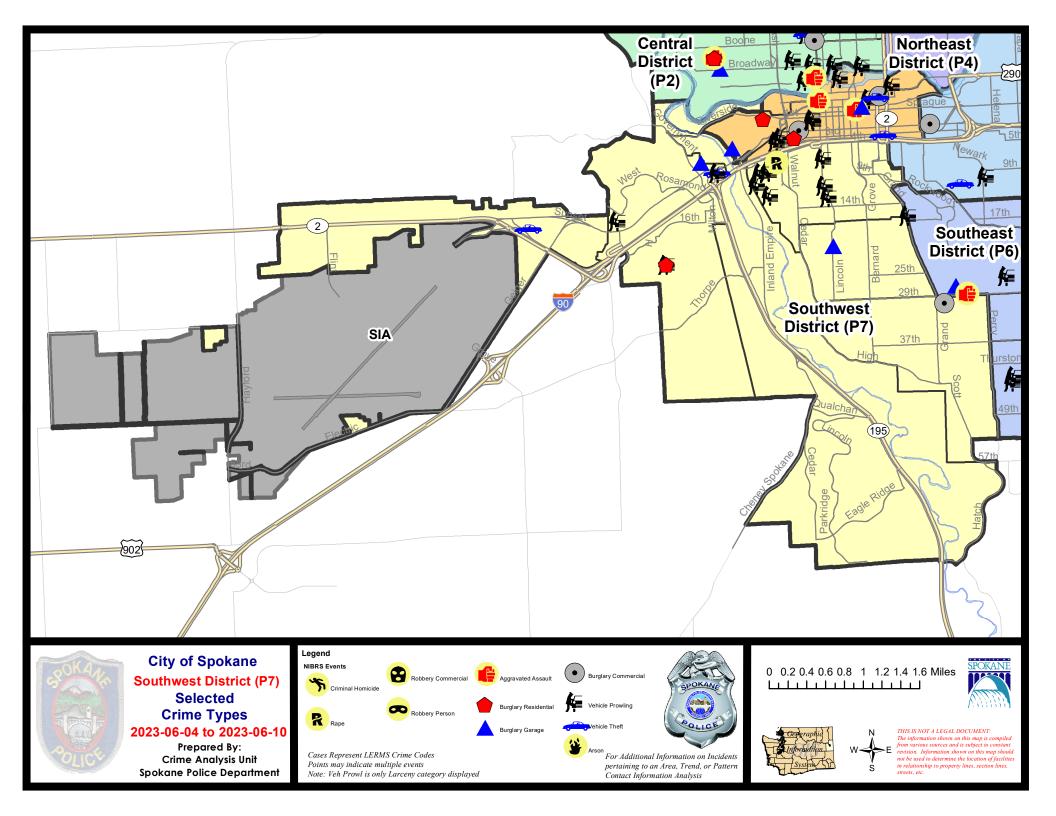

#### **SW - Southwest District (P7)**

# **Preliminary IBR Counts**

|           |                                                                                                                  | 7 Da                       | ay Compan    | ison                                                | 28 Da                      | ay Compa                               | rison                                             | YT                                       | D Comparis                             | on                                                           |
|-----------|------------------------------------------------------------------------------------------------------------------|----------------------------|--------------|-----------------------------------------------------|----------------------------|----------------------------------------|---------------------------------------------------|------------------------------------------|----------------------------------------|--------------------------------------------------------------|
| NIBRS Ca  | ategories (Part 1 Selected)                                                                                      | Current                    | Prior        | Percent                                             | Current                    | Prior                                  | Percent                                           | Current                                  | Prior                                  | Percent                                                      |
| Violent   | Criminal Homicide Rape Robbery - Commercial Robbery - Person Aggravated Assault - Non DV Aggravated Assault - DV | 0<br>1<br>0<br>1<br>2<br>0 | 0 1 0 0 0    | 0.00%                                               | 0<br>4<br>0<br>1<br>2<br>0 | 0 2 0 1 4 2                            | 100.00%<br>0.00%<br>-50.00%<br>-100.00%           | 2<br>14<br>4<br>5<br>21<br>9             | 1<br>15<br>2<br>6<br>19                | 100.00%<br>-6.67%<br>100.00%<br>-16.67%<br>10.53%<br>-10.00% |
| Property  | Violent Total:  Burglary - Residential  Burglary Garage  Burglary Commercial  Larceny  Vehicle Theft  Arson      | 0<br>1<br>0<br>19<br>4     | 1 2 1 19 2 0 | -100.00%<br>-50.00%<br>-100.00%<br>0.00%<br>100.00% | 4<br>11<br>3<br>96<br>24   | 5<br>11<br>0<br>61<br>14               | -22.22%  -20.00%  0.00%  57.38%  71.43%  -100.00% | 30<br>34<br>7<br>415<br>74               | 53<br>31<br>24<br>25<br>527<br>69<br>3 | 3.77%  -3.23%  41.67%  -72.00%  -21.25%  7.25%               |
|           | Property Total:                                                                                                  | 24                         | 25           | -4.00%                                              | 138                        | 92                                     | 50.00%                                            | 561                                      | 679                                    | -17.38%                                                      |
| Prelimina | ry Part 1 Crime Totals:                                                                                          | 28                         | 26           | 7.69%                                               | 145                        | 101                                    | 43.56%                                            | 616                                      | 732                                    | -15.85%                                                      |
|           | Current 7 Day Period: Current 28 Day Period: Current YTD Day Period:                                             | 5/                         | 14/2023      | - 6/10/2023<br>- 6/10/2023<br>- 6/10/2023           | Prior 28                   | Day Period<br>Day Period:<br>D Period: |                                                   | 5/28/2023 -<br>4/16/2023 -<br>1/1/2022 - |                                        |                                                              |