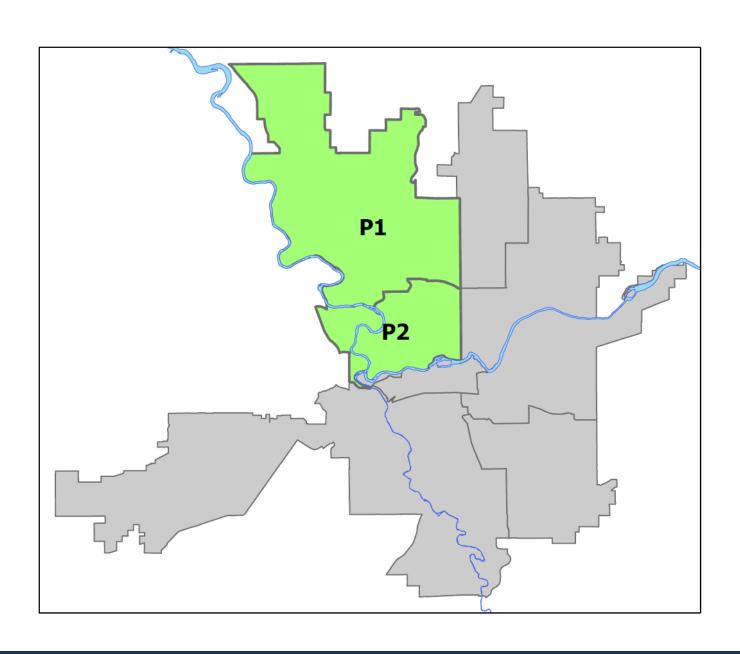

# Northwest Precinct ADAM Sector

**PSA Commander** 

**Captain Tom Hendren** 

Northwest District (P1)
Central District (P2)

# NORTHWEST PRECINCT (P1, P2) ADAM SECTOR