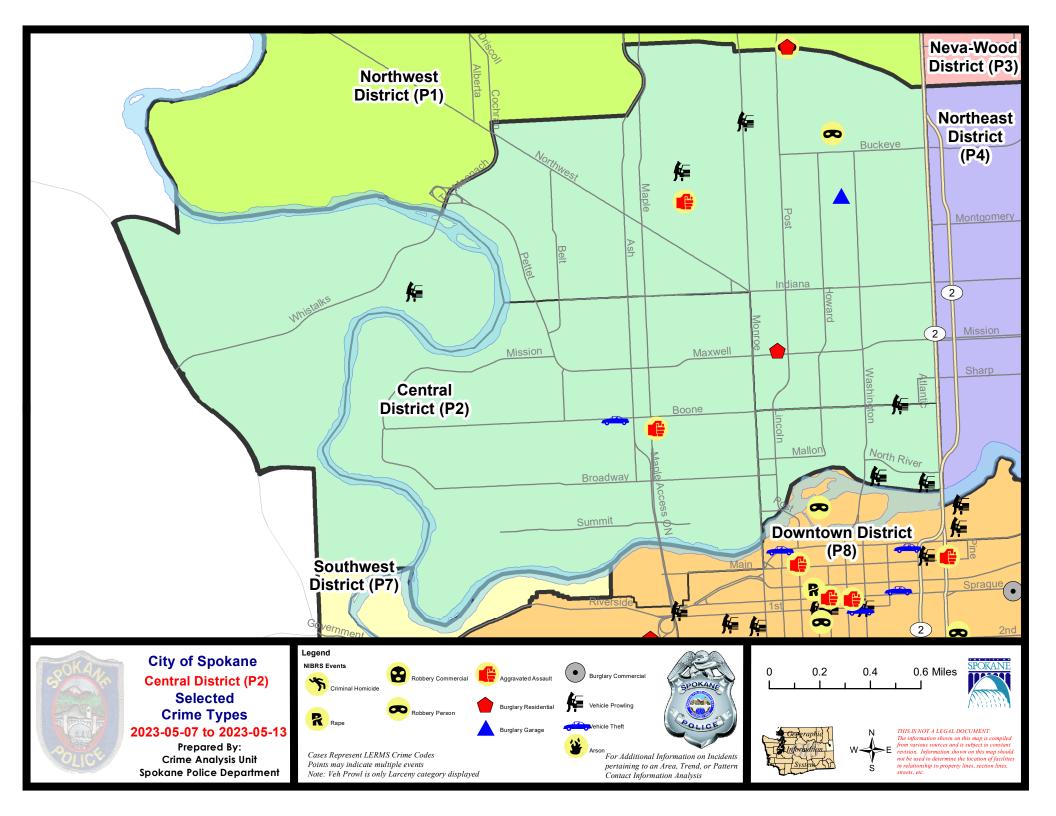

## NW - Central District (P2)

| A/C | Offense Statute                        | <u>Address</u>               | Reported Date | <u>Dist</u> |
|-----|----------------------------------------|------------------------------|---------------|-------------|
| SPA | . <u>2EG</u>                           |                              |               |             |
| С   | ASSAULT 2D                             | 1300 W JACKSON AVE           | 5/13/2023     | P1          |
| Α   | BURGLARY 2D GARAGE                     | 2400 N STEVENS ST            | 5/8/2023      | P2          |
| С   | MAIL THEFT                             | 1900 N MAPLE ST              | 5/9/2023      | P2          |
| С   | RESIDENTIAL BURGLARY                   | 800 W MAXWELL AVE            | 5/9/2023      | P2          |
| С   | ROBBERY 2D PERSON                      | 500 W CLEVELAND AVE          | 5/8/2023      | P1          |
| С   | THEFT 2D FROM MOTOR VEHICLE            | 1300 W CHELAN AVE            | 5/9/2023      | P2          |
| С   | THEFT 2D FROM MOTOR VEHICLE            | 2900 N MONROE ST             | 5/13/2023     | P2          |
| С   | THEFT 3D ALL OTHER                     | 1600 N HOWARD ST             | 5/10/2023     | P2          |
| С   | THEFT 3D FROM BUILDING                 | 2100 W BUCKEYE AVE           | 5/10/2023     | P2          |
| С   | THEFT 3D VEHICLE PARTS AND ACCESSORIES | 2900 N MONROE ST             | 5/13/2023     | P2          |
| SPA | 2RS                                    |                              |               |             |
| С   | THEFT 2D FROM MOTOR VEHICLE            | 100 W NORTH RIVER DR         | 5/10/2023     | P2          |
| С   | THEFT 3D FROM MOTOR VEHICLE            | N NORMANDIE ST / W BOONE AVE | 5/7/2023      | P2          |
| С   | THEFT 3D FROM MOTOR VEHICLE            | 300 W NORTH RIVER DR         | 5/8/2023      | P2          |
| С   | THEFT 3D FROM MOTOR VEHICLE            | 300 W NORTH RIVER DR         | 5/12/2023     |             |
| SPA | . <u>2WC</u>                           |                              |               |             |
| С   | ASSAULT 3D WEAPON OR NEGLIGENT INJURY  | 1500 W GARDNER AVE           | 5/7/2023      | P2          |
| С   | THEFT 2D ALL OTHER                     | 1800 N ASH ST                | 5/7/2023      | P2          |
| С   | THEFT 2D ALL OTHER                     | 1100 W MALLON AVE            | 5/7/2023      | P2          |
| С   | THEFT 2D ALL OTHER                     | 1300 N CEDAR ST              | 5/9/2023      | P2          |
| С   | THEFT 2D ALL OTHER                     | 1700 W BOONE AVE             | 5/10/2023     | P2          |
| С   | THEFT 3D ALL OTHER                     | 1700 W BOONE AVE             | 5/12/2023     | P2          |
| С   | THEFT 3D SHOPLIFTING                   | 1000 W SUMMIT PKWY           | 5/10/2023     |             |
| С   | THEFT OF MOTOR VEHICLE                 | 1700 W BOONE AVE             | 5/12/2023     | P2          |
| SPA | . <u>2WH</u>                           |                              |               |             |
| С   | THEFT 3D FROM MOTOR VEHICLE            | 1900 N HOLY NAMES CT         | 5/8/2023      | P2          |