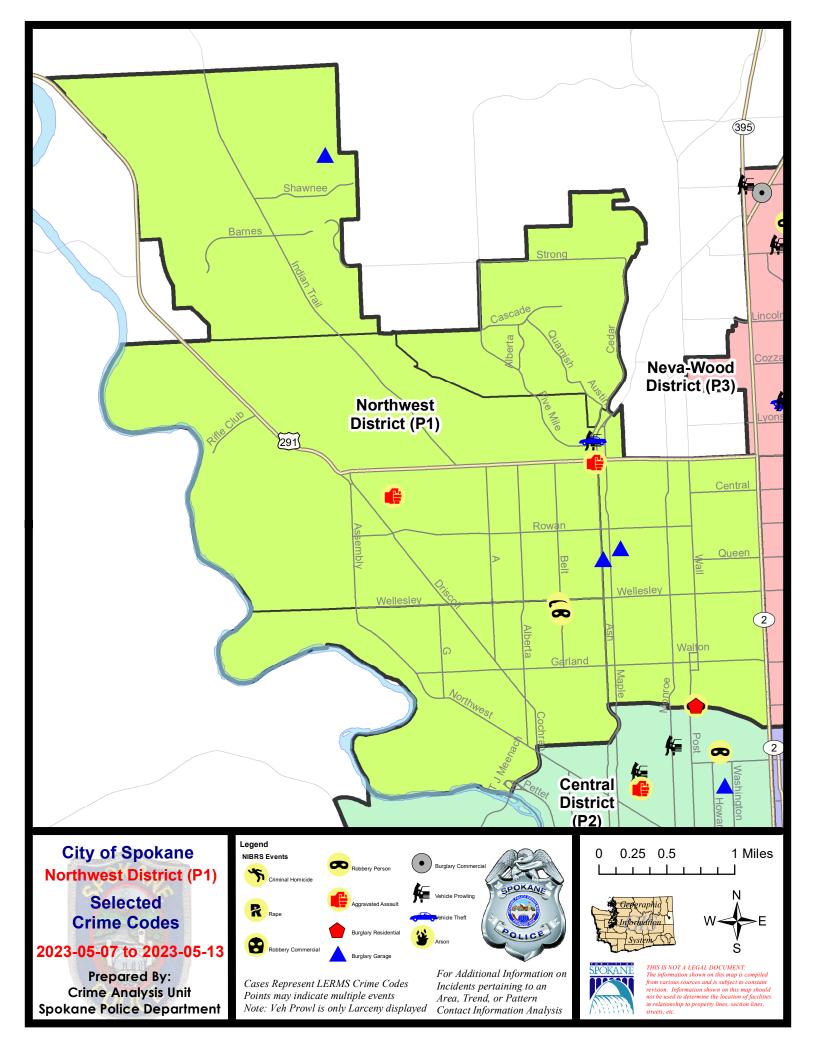

#### **NW - Northwest District (P1)**

## NW - Northwest District (P1)

| A/C        | Offense Statute                        | <u>Address</u>       | Reported Date | <u>Dist</u> |
|------------|----------------------------------------|----------------------|---------------|-------------|
| SPA        | 1AD                                    |                      |               |             |
| С          | ROBBERY 1D PERSON                      | 2200 W WELLESLEY AVE | 5/8/2023      | P1          |
| С          | ROBBERY 1D PERSON                      | 2200 W WELLESLEY AVE | 5/9/2023      | P1          |
| С          | THEFT 1D SHOPLIFTING                   | 2300 W WELLESLEY AVE | 5/9/2023      | P1          |
| С          | THEFT 3D ALL OTHER                     | 4300 N ASH ST        | 5/9/2023      | P1          |
| С          | THEFT 3D SHOPLIFTING                   | 2200 W WELLESLEY AVE | 5/9/2023      | P1          |
| С          | THEFT 3D SHOPLIFTING                   | 2300 W WELLESLEY AVE | 5/11/2023     | P1          |
| С          | THEFT 3D SHOPLIFTING                   | 2500 W WELLESLEY AVE | 5/11/2023     | P1          |
| С          | THEFT 3D SHOPLIFTING                   | 2300 W WELLESLEY AVE | 5/12/2023     |             |
| <u>SPA</u> | <u>1BS</u>                             |                      |               |             |
| Α          | THEFT 3D FROM MOTOR VEHICLE            | 6500 N ASH ST        | 5/11/2023     | P1          |
| Α          | THEFT OF MOTOR VEHICLE                 | 6500 N ASH ST        | 5/11/2023     | P1          |
| SPA        | 1IT                                    |                      |               |             |
| С          | BURGLARY 1D GARAGE                     | 10000 N SEMINOLE DR  | 5/7/2023      | P1          |
| С          | THEFT 3D VEHICLE PARTS AND ACCESSORIES | 9000 N SUNDANCE DR   | 5/12/2023     | P1          |
| С          | THEFT 3D VEHICLE PARTS AND ACCESSORIES | 9800 N WIEBER DR     | 5/13/2023     | P1          |
| <u>SPA</u> | <u>1NH</u>                             |                      |               |             |
| С          | BURGLARY 1D FROM RESIDENCE             | 700 W CORA AVE       | 5/10/2023     | P4          |
| С          | BURGLARY 2D GARAGE                     | 5200 N WALNUT ST     | 5/7/2023      | P1          |
| С          | BURGLARY 2D GARAGE                     | 5100 N ASH ST        | 5/7/2023      |             |
| С          | BURGLARY 2D GARAGE                     | 5100 N ASH ST        | 5/7/2023      |             |
| С          | ROBBERY 1D PERSON                      | 700 W CORA AVE       | 5/10/2023     | P4          |
| С          | THEFT 3D ALL OTHER                     | 5600 N MADISON ST    | 5/7/2023      | P1          |
| С          | THEFT 3D SHOPLIFTING                   | 3600 N DIVISION ST   | 5/7/2023      | P1          |
| SPA        | 1NW                                    |                      |               |             |
| С          | ASSAULT 2D                             | 1700 W FRANCIS AVE   | 5/9/2023      | P1          |
| С          | ASSAULT 2D                             | 5800 N SUTHERLIN ST  | 5/10/2023     | P1          |
| С          | THEFT 3D FROM BUILDING                 | 4000 W ROWAN AVE     | 5/10/2023     |             |
| С          | THEFT 3D VEHICLE PARTS AND ACCESSORIES | 2600 W BROAD AVE     | 5/10/2023     | P1          |