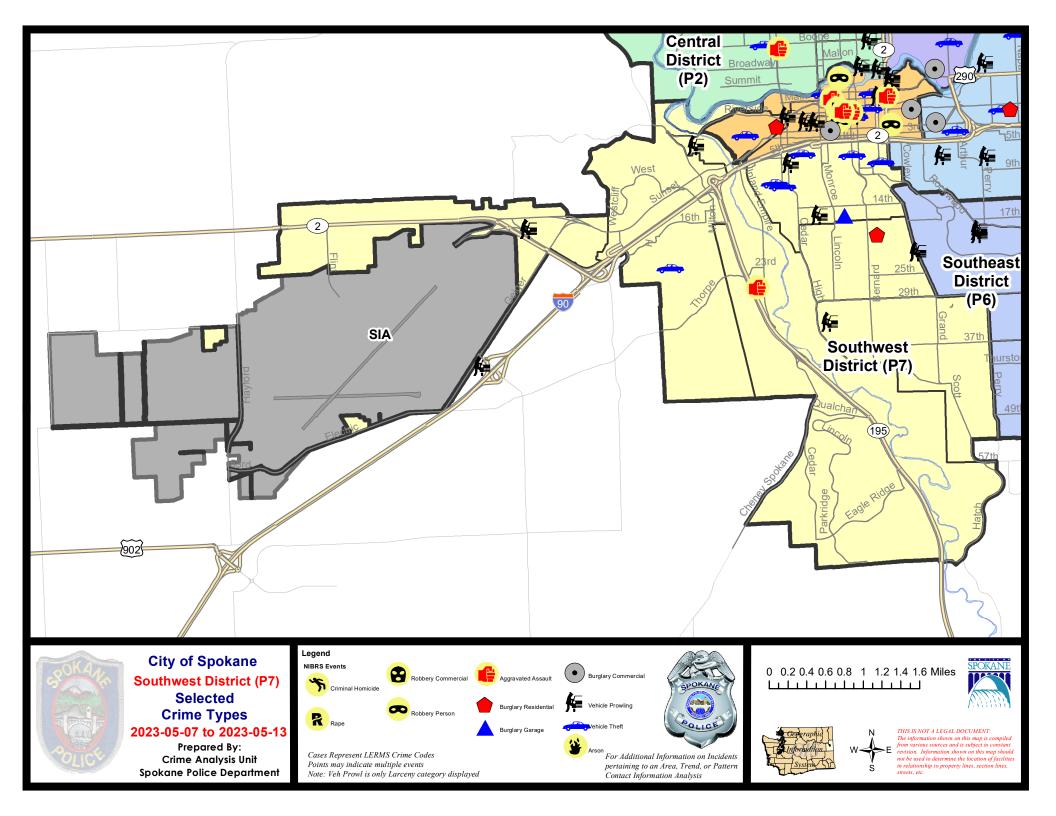

## **SW - Southwest District (P7)**

## **Preliminary IBR Counts**

|                                                                                                                                          | 7 D                        | ay Compan              | ison                                      | 28 D                       | ay Compa                             | rison                                             | YT                                       | D Comparis                   | on                                                           |
|------------------------------------------------------------------------------------------------------------------------------------------|----------------------------|------------------------|-------------------------------------------|----------------------------|--------------------------------------|---------------------------------------------------|------------------------------------------|------------------------------|--------------------------------------------------------------|
| NIBRS Categories (Part 1 Selected)                                                                                                       | Current                    | Prior                  | Percent                                   | Current                    | Prior                                | Percent                                           | Current                                  | Prior                        | Percent                                                      |
| Violent Criminal Homicide Rape Robbery - Commercial Robbery - Person Aggravated Assault - Non DV Aggravated Assault - DV  Violent Total: | 0<br>1<br>0<br>0<br>0<br>1 | 0 0 0 1 2 1            | -100.00%<br>-100.00%<br>0.00%             | 0<br>2<br>0<br>1<br>4<br>2 | 0<br>3<br>0<br>0<br>4<br>0           | -33.33%<br>0.00%                                  | 2<br>10<br>4<br>4<br>19<br>9             | 1<br>12<br>2<br>6<br>17<br>9 | 100.00%<br>-16.67%<br>100.00%<br>-33.33%<br>11.76%<br>0.00%  |
| Property Burglary - Residential Burglary Garage Burglary Commercial Larceny Vehicle Theft Arson                                          | 1<br>1<br>0<br>14<br>6     | 3<br>4<br>0<br>13<br>1 | -66.67%<br>-75.00%<br>7.69%<br>500.00%    | 5<br>10<br>0<br>60<br>13   | 3<br>2<br>2<br>66<br>11<br>0         | 66.67%<br>400.00%<br>-100.00%<br>-9.09%<br>18.18% | 26<br>22<br>4<br>318<br>49               | 21<br>16<br>20<br>449<br>57  | 23.81%<br>37.50%<br>-80.00%<br>-29.18%<br>-14.04%<br>-50.00% |
| Property Total:                                                                                                                          | 22                         | 21                     | 4.76%                                     | 89                         | 84                                   | 5.95%                                             | 420                                      | 565                          | -25.66%                                                      |
| Preliminary Part 1 Crime Totals:                                                                                                         | 24                         | 25                     | -4.00%                                    | 98                         | 91                                   | 7.69%                                             | 468                                      | 612                          | -23.53%                                                      |
| Current 7 Day Period:<br>Current 28 Day Period:<br>Current YTD Day Period:                                                               | 4                          | /16/2023               | - 5/13/2023<br>- 5/13/2023<br>- 5/13/2023 | Prior 28                   | Day Period<br>Day Perio<br>D Period: |                                                   | 4/30/2023 -<br>3/19/2023 -<br>1/1/2022 - |                              |                                                              |

## SE - Southwest District (P7)

| A/C | Offense Statute             | <u>Address</u>           | Reported Date | <u>Dist</u> |
|-----|-----------------------------|--------------------------|---------------|-------------|
|     |                             |                          |               |             |
| С   | RAPE 2D                     |                          | 5/8/2023      | P7          |
| SPC | <del>7CH</del>              |                          |               |             |
| С   | BURGLARY 2D GARAGE          | 1500 S WALL ST           | 5/9/2023      | P7          |
| С   | THEFT 2D ALL OTHER          | 100 W 8TH AVE            | 5/10/2023     | P7          |
| С   | THEFT 3D FROM BUILDING      | 100 W 8TH AVE            | 5/11/2023     | P7          |
| С   | THEFT 3D FROM MOTOR VEHICLE | 1400 W 7TH AVE           | 5/10/2023     | P7          |
| С   | THEFT 3D FROM MOTOR VEHICLE | 1000 W 15TH AVE          | 5/10/2023     | P7          |
| С   | THEFT OF MOTOR VEHICLE      | S STEVENS ST / W 6TH AVE | 5/7/2023      | P7          |
| С   | THEFT OF MOTOR VEHICLE      | 100 W 8TH AVE            | 5/10/2023     | P7          |
| С   | THEFT OF MOTOR VEHICLE      | 500 S ADAMS ST           | 5/11/2023     | P7          |
| С   | THEFT OF MOTOR VEHICLE      | 900 S ASH ST             | 5/11/2023     | P7          |
| Α   | THEFT OF MOTOR VEHICLE      | 1600 W 10TH AVE          | 5/13/2023     | P7          |
| SPC | 7CS                         |                          |               |             |
| С   | THEFT 3D FROM MOTOR VEHICLE | 1000 W MELINDA LN        | 5/8/2023      | P7          |
| SPC | 7GT                         |                          |               |             |
| С   | THEFT 2D ALL OTHER          | 2200 S SCENIC BLVD       | 5/9/2023      | P7          |
| С   | THEFT OF MOTOR VEHICLE      | 2200 S SCENIC BLVD       | 5/9/2023      | P7          |
| SPC | 7 <u>LC</u>                 |                          |               |             |
| С   | ASSAULT 2D                  | 2600 S CHESTNUT ST       | 5/13/2023     | P6          |
| С   | THEFT 2D FROM MOTOR VEHICLE | 300 S A ST               | 5/8/2023      | P7          |
| SPC | 7 <u>MC</u>                 |                          |               |             |
| С   | RESIDENTIAL BURGLARY        | 200 W 19TH AVE           | 5/9/2023      | P7          |
| С   | THEFT 2D SHOPLIFTING        | 2800 S GRAND BLVD        | 5/8/2023      |             |
| SPC | <del>7WH</del>              |                          |               |             |
| Α   | BURGLARY 2D FENCED AREA     | 2900 W SUNSET BLVD       | 5/10/2023     | P7          |
| С   | THEFT 3D ALL OTHER          | 2700 W 8TH AVE           | 5/7/2023      | P7          |
| SPC | 7WP                         |                          |               |             |
| С   | THEFT 2D FROM MOTOR VEHICLE | 1600 S WINDSOR DR        | 5/9/2023      | P7          |
| С   | THEFT 2D FROM MOTOR VEHICLE | 1600 S WINDSOR DR        | 5/9/2023      |             |
| С   | THEFT 3D FROM MOTOR VEHICLE | 1600 S WINDSOR DR        | 5/7/2023      | P7          |
| С   | THEFT 3D FROM MOTOR VEHICLE | 1600 S WINDSOR DR        | 5/7/2023      | P7          |
|     |                             |                          |               |             |