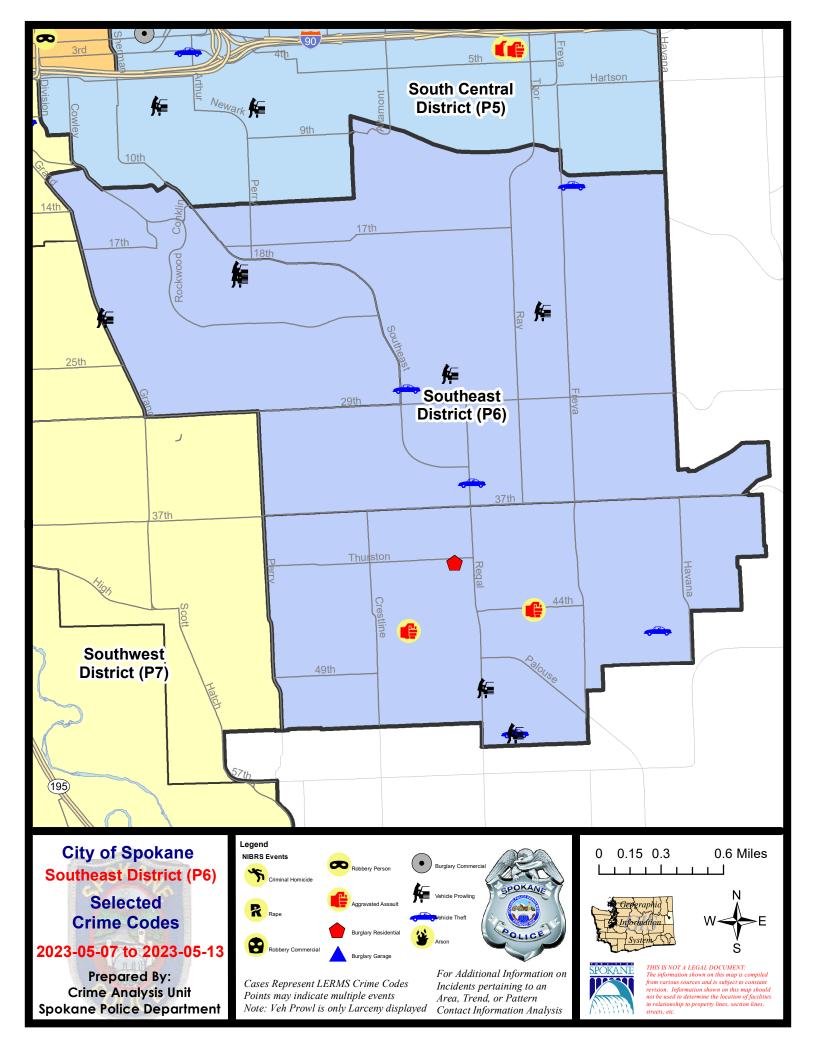

### SE - Southeast District (P6)

## **Preliminary IBR Counts**

|           |                                                                                                                  | 7 Da                   | ay Compari                 | son                                       | 28 D                         | ay Compa                             | rison                                             | YT                                       | D Comparis                             | -40.00%<br>-50.00%<br>-100.00%<br>28.57%                   |  |  |
|-----------|------------------------------------------------------------------------------------------------------------------|------------------------|----------------------------|-------------------------------------------|------------------------------|--------------------------------------|---------------------------------------------------|------------------------------------------|----------------------------------------|------------------------------------------------------------|--|--|
| NIBRS Ca  | ategories (Part 1 Selected)                                                                                      | Current                | Prior                      | Percent                                   | Current                      | Prior                                | Percent                                           | Current                                  | Prior                                  | Percent                                                    |  |  |
| Violent   | Criminal Homicide Rape Robbery - Commercial Robbery - Person Aggravated Assault - Non DV Aggravated Assault - DV | 0<br>0<br>0<br>0<br>1  | 0<br>0<br>0<br>0<br>0      | 0.00%                                     | 0<br>0<br>0<br>0<br>2<br>3   | 0<br>0<br>1<br>0<br>1<br>0           | -100.00%<br>100.00%                               | 0<br>3<br>1<br>0<br>9                    | 0<br>5<br>2<br>2<br>7<br>8             | -40.00%<br>-50.00%<br>-100.00%<br>28.57%<br>0.00%          |  |  |
| Property  | Violent Total:  Burglary - Residential  Burglary Garage  Burglary Commercial  Larceny  Vehicle Theft  Arson      | 1<br>0<br>0<br>16<br>5 | 1<br>1<br>0<br>9<br>3<br>0 | 0.00%<br>-100.00%<br>-77.78%<br>66.67%    | 2<br>4<br>2<br>42<br>11<br>0 | 2<br>4<br>2<br>1<br>42<br>6<br>0     | -50.00%<br>-50.00%<br>100.00%<br>-0.00%<br>83.33% | 21<br>14<br>14<br>9<br>208<br>35<br>0    | 24<br>33<br>12<br>10<br>208<br>38<br>1 | -12.50%  -57.58%  16.67%  -10.00%  0.00%  -7.89%  -100.00% |  |  |
| Prelimina | Property Total:  ry Part 1 Crime Totals:                                                                         | 22                     | 15                         | 60.00%                                    | 66                           | 55                                   | 10.91%                                            | 301                                      | 302                                    | -7.28%<br>-7.67%                                           |  |  |
|           | Current 7 Day Period:<br>Current 28 Day Period:<br>Current YTD Day Period:                                       | 4/                     | 16/2023 -                  | · 5/13/2023<br>· 5/13/2023<br>· 5/13/2023 | Prior 28                     | Day Period<br>Day Perio<br>D Period: |                                                   | 4/30/2023 -<br>3/19/2023 -<br>1/1/2022 - |                                        |                                                            |  |  |

## SE - Southeast District (P6)

| A/C | Offense Statute                        | <u>Address</u>              | Reported Date | <u>Dist</u> |
|-----|----------------------------------------|-----------------------------|---------------|-------------|
| SPC | 6LH                                    |                             |               |             |
| С   | MAIL THEFT                             | 3200 E 34TH AVE             | 5/10/2023     | P6          |
| С   | THEFT 2D ALL OTHER                     | 4100 E 34TH AVE             | 5/8/2023      |             |
| С   | THEFT 2D FROM MOTOR VEHICLE            | 3400 E 22ND AVE             | 5/8/2023      | P6          |
| С   | THEFT 3D FROM BUILDING                 | 2500 E 29TH AVE             | 5/7/2023      | P6          |
| С   | THEFT 3D FROM MOTOR VEHICLE            | 2800 E 27TH AVE             | 5/8/2023      | P6          |
| С   | THEFT 3D VEHICLE PARTS AND ACCESSORIES | 3100 S COOK ST              | 5/8/2023      | P6          |
| С   | THEFT 3D VEHICLE PARTS AND ACCESSORIES | E 33RD AVE / S MT VERNON ST | 5/12/2023     | P6          |
| С   | THEFT OF MOTOR VEHICLE                 | 2500 E 29TH AVE             | 5/7/2023      | P6          |
| С   | THEFT OF MOTOR VEHICLE                 | 3600 E 14TH AVE             | 5/7/2023      | P6          |
| С   | THEFT OF MOTOR VEHICLE                 | 3500 S REGAL ST             | 5/8/2023      | P6          |
| SPC | 6RW                                    |                             |               |             |
| С   | THEFT 3D FROM MOTOR VEHICLE            | 2100 S GRAND BLVD           | 5/8/2023      | P6          |
| Α   | THEFT 3D FROM MOTOR VEHICLE            | 1300 E 19TH AVE             | 5/13/2023     | P6          |
| С   | THEFT 3D FROM MOTOR VEHICLE            | 1300 E 19TH AVE             | 5/8/2023      |             |
| С   | THEFT OF A FIREARM FROM MOTOR VEHICLE  | 2100 S GRAND BLVD           | 5/8/2023      | P6          |
| SPC | :6SG                                   |                             |               |             |
| С   | ASSAULT 2D                             | 3200 E 44TH AVE             | 5/7/2023      | P4          |
| С   | ASSAULT 2D                             | 2400 E 45TH AVE             | 5/9/2023      | P6          |
| С   | RESIDENTIAL BURGLARY                   | 2700 E PORTICO CT           | 5/9/2023      | P5          |
| С   | THEFT 1D VEHICLE PARTS AND ACCESSORIES | 5000 S REGAL ST             | 5/9/2023      | P6          |
| С   | THEFT 2D FROM BUILDING                 | 4500 S REGAL ST             | 5/9/2023      | P6          |
| С   | THEFT 2D FROM MOTOR VEHICLE            | 5000 S REGAL ST             | 5/9/2023      | P6          |
| Α   | THEFT 3D FROM MOTOR VEHICLE            | 3200 E 55TH AVE             | 5/9/2023      | P6          |
| С   | THEFT 3D FROM MOTOR VEHICLE            | 3200 E 55TH AVE             | 5/10/2023     | P6          |
| Α   | THEFT OF MOTOR VEHICLE                 | 3200 E 55TH AVE             | 5/9/2023      | P6          |
| С   | THEFT OF MOTOR VEHICLE                 | 4000 E SUMAC DR             | 5/9/2023      | P6          |