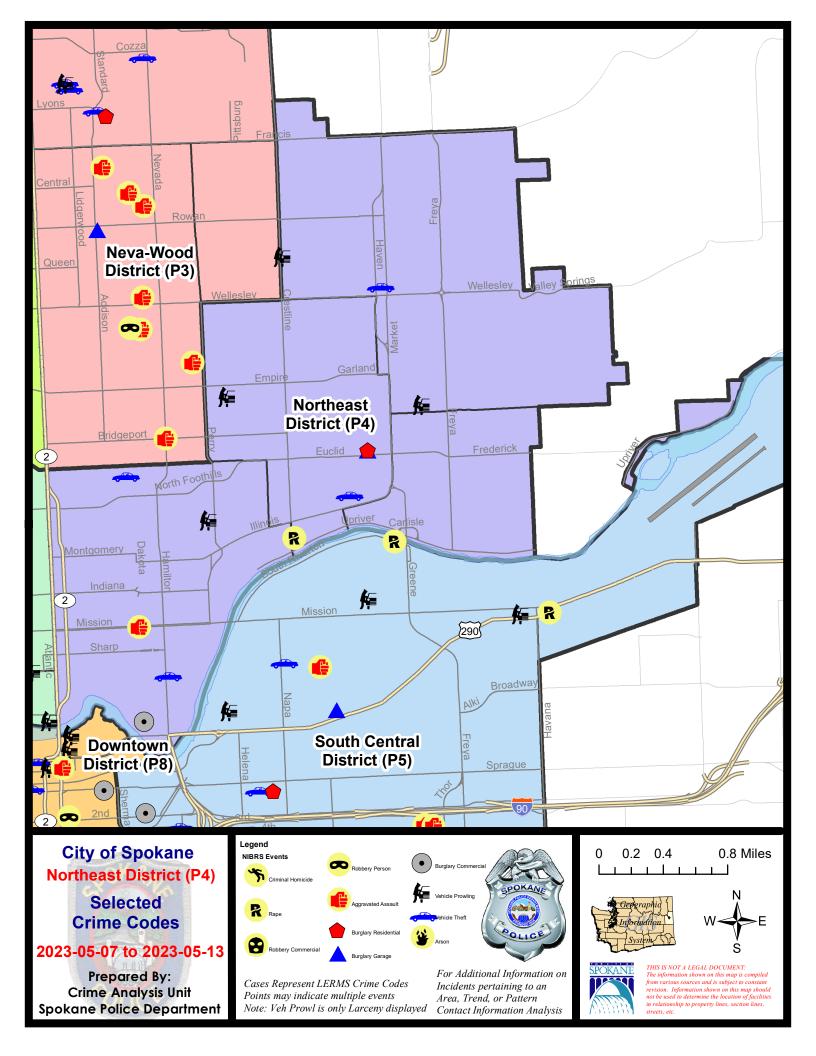

### **NE - Northeast District (P4)**

## NE - Northeast District (P4)

| A/C | Offense Statute                            | <u>Address</u>              | Reported Date | <u>Dist</u> |
|-----|--------------------------------------------|-----------------------------|---------------|-------------|
| SPB | 4 <b>BE</b>                                |                             |               |             |
| С   | BURGLARY 2D GARAGE                         | 3200 N REGAL ST             | 5/8/2023      | P4          |
| С   | RAPE 2D                                    |                             | 5/7/2023      | P4          |
| С   | RESIDENTIAL BURGLARY                       | 3200 N REGAL ST             | 5/9/2023      | P4          |
| С   | TAKING MOTOR VEHICLE WITHOUT PERMISSION 2D | 2700 N LACEY ST             | 5/8/2023      | P4          |
| С   | THEFT 3D FROM MOTOR VEHICLE                | 1600 E PROVIDENCE AVE       | 5/8/2023      | P4          |
| SPB | <u>44HI</u>                                |                             |               |             |
| С   | THEFT 2D FROM MOTOR VEHICLE                | 2100 E QUEEN AVE            | 5/8/2023      | P4          |
| С   | THEFT 3D FROM BUILDING                     | 3000 E EVERETT AVE          | 5/10/2023     | P4          |
| С   | THEFT 3D FROM MOTOR VEHICLE                | 3400 E GLASS AVE            | 5/11/2023     | P4          |
| С   | THEFT OF MOTOR VEHICLE                     | 3000 E BROAD AVE            | 5/7/2023      | P4          |
| SPB | 4 <u>4L0</u>                               |                             |               |             |
| С   | BURGLARY 2D COMMERCIAL                     | 700 N CINCINNATI ST         | 5/9/2023      | P4          |
| С   | HARASSMENT FELONY WEAPON INVOLVED          | N DAKOTA ST / E MISSION AVE | 5/9/2023      | P4          |
| С   | THEFT 2D ALL OTHER                         | 400 E ERMINA AVE            | 5/12/2023     | P4          |
| С   | THEFT 3D ALL OTHER                         | N PERRY ST / E ILLINOIS AVE | 5/9/2023      | P4          |
| С   | THEFT 3D ALL OTHER                         | 900 E AUGUSTA AVE           | 5/9/2023      |             |
| Α   | THEFT 3D FROM MOTOR VEHICLE                | 2500 N DENVER ST            | 5/10/2023     | P4          |
| С   | THEFT 3D SHOPLIFTING                       | 900 E MISSION AVE           | 5/12/2023     | P4          |
| С   | THEFT 3D VEHICLE PARTS AND ACCESSORIES     | 900 E AUGUSTA AVE           | 5/8/2023      | P4          |
| С   | THEFT OF MOTOR VEHICLE                     | 2900 N STANDARD ST          | 5/7/2023      | P4          |
| С   | THEFT OF MOTOR VEHICLE                     | 1000 N HAMILTON ST          | 5/8/2023      | P2          |
| SPB | 4MI                                        |                             |               |             |
| С   | MAIL THEFT                                 | E FAIRVIEW AVE / N FREYA ST | 5/10/2023     | P4          |
| С   | THEFT 3D ALL OTHER                         | 3500 E GRACE AVE            | 5/8/2023      |             |
| С   | THEFT 3D FROM BUILDING                     | 3500 E CARLISLE AVE         | 5/13/2023     |             |