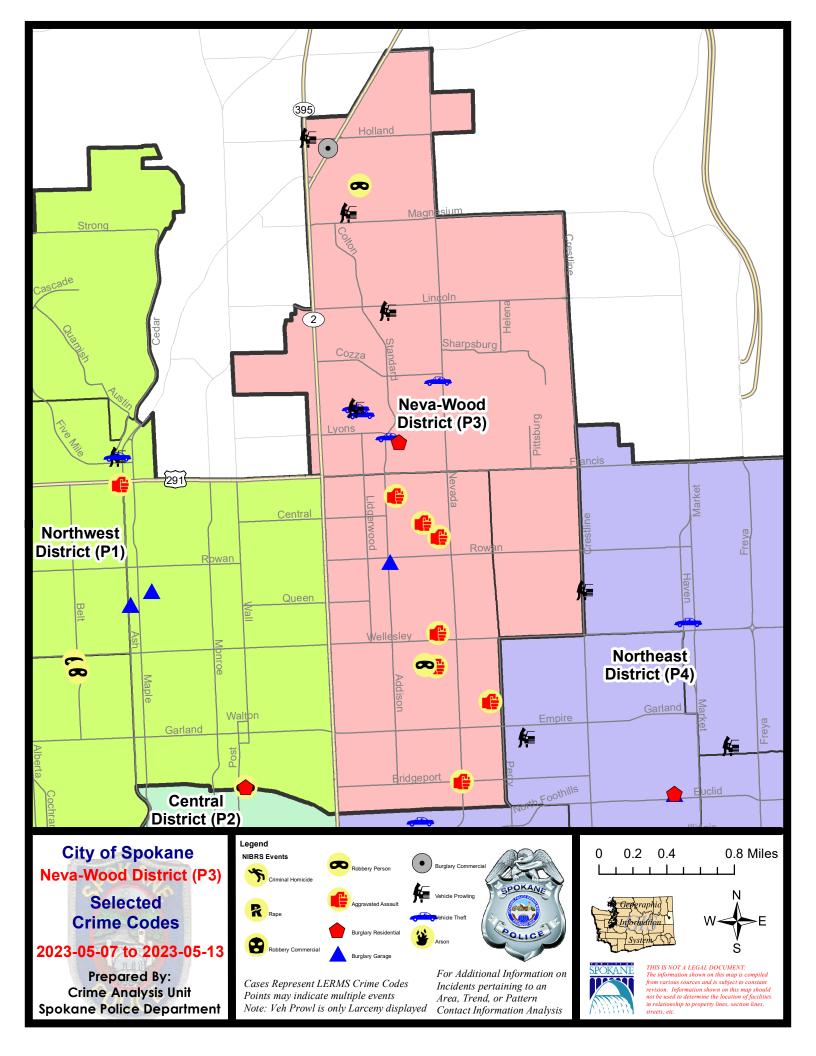

#### NE - Neva-Wood District (P3)

## NE - Neva-Wood District (P3)

| A/C        | Offense Statute                            | Address                           | Reported Date | <u>Dist</u> |
|------------|--------------------------------------------|-----------------------------------|---------------|-------------|
| SPB        | 3NL                                        |                                   |               |             |
| С          | ASSAULT 1D                                 | E BRIDGEPORT AVE / N NEVADA ST    | 5/7/2023      | P4          |
| С          | ASSAULT 1D                                 | 800 E JOSEPH AVE                  | 5/10/2023     | Р3          |
| С          | ASSAULT 2D                                 | 6000 N WISCOMB ST                 | 5/8/2023      | P4          |
| С          | ASSAULT 2D                                 | 800 E BROAD AVE                   | 5/8/2023      | P4          |
| С          | BURGLARY 2D GARAGE                         | 5400 N ADDISON ST                 | 5/7/2023      | P3          |
| С          | DRIVE BY SHOOTING                          | 1200 E LACROSSE AVE               | 5/7/2023      | P3          |
| С          | DRIVE BY SHOOTING                          | N CINCINNATI ST / E HEROY AVE     | 5/8/2023      | P4          |
| С          | HARASSMENT FELONY WEAPON INVOLVED          | 700 E JOSEPH AVE                  | 5/10/2023     | P4          |
| С          | RETAIL THEFT WITH SPECIAL CIRCUMSTANCES 3D | 4700 N DIVISION ST                | 5/13/2023     | P4          |
| С          | ROBBERY 1D PERSON                          | 600 E HEROY AVE                   | 5/8/2023      | P3          |
| С          | THEFT 2D ALL OTHER                         | 3600 N DIVISION ST                | 5/8/2023      |             |
| С          | THEFT 2D VEHICLE PARTS AND ACCESSORIES     | 500 E GARLAND AVE                 | 5/8/2023      | P3          |
| С          | THEFT 3D ALL OTHER                         | 500 E FRANCIS AVE                 | 5/7/2023      | P3          |
| С          | THEFT 3D ALL OTHER                         | 4700 N DIVISION ST                | 5/8/2023      | Р3          |
| С          | THEFT 3D ALL OTHER                         | 0 E COURTLAND AVE                 | 5/8/2023      | P3          |
| С          | THEFT 3D ALL OTHER                         | 800 E PROVIDENCE AVE              | 5/11/2023     | Р3          |
| С          | THEFT 3D ALL OTHER                         | N NEVADA ST / E WELLESLEY AVE     | 5/12/2023     | P3          |
| С          | THEFT 3D ALL OTHER                         | 0 E SANSON AVE                    | 5/13/2023     |             |
| С          | THEFT 3D SHOPLIFTING                       | 5800 N DIVISION ST                | 5/8/2023      | P3          |
| С          | THEFT 3D SHOPLIFTING                       | 0 E EMPIRE AVE                    | 5/10/2023     | P3          |
| С          | THEFT 3D SHOPLIFTING                       | 4700 N DIVISION ST                | 5/7/2023      |             |
| С          | THEFT 3D SHOPLIFTING                       | 4700 N DIVISION ST                | 5/11/2023     |             |
| С          | THEFT 3D VEHICLE PARTS AND ACCESSORIES     | 900 E GARLAND AVE                 | 5/13/2023     | P3          |
| <u>SPB</u> | 3 <u>3SH</u>                               |                                   |               |             |
| Α          | BURGLARY 2D COMMERCIAL                     | 9400 N NEWPORT HWY                | 5/11/2023     | P4          |
| С          | ORGANIZED RETAIL THEFT 2D                  | 9200 N COLTON ST                  | 5/11/2023     | P4          |
| С          | RESIDENTIAL BURGLARY                       | 6600 N STANDARD ST                | 5/8/2023      | P4          |
| С          | ROBBERY 1D PERSON                          | 500 E JAY AVE                     | 5/8/2023      | P4          |
| С          | TAKING MOTOR VEHICLE WITHOUT PERMISSION 2D | N LIDGERWOOD ST / E WEDGEWOOD AVE | 5/12/2023     | P4          |
| С          | THEFT 2D ALL OTHER                         | 9600 N COLFAX RD                  | 5/8/2023      | P3          |
| С          | THEFT 2D ALL OTHER                         | N COLTON ST / E WEDGEWOOD AVE     | 5/8/2023      | P3          |
| С          | THEFT 2D ALL OTHER                         | 1400 E HOLYOKE AVE                | 5/9/2023      | P3          |
| С          | THEFT 2D FROM MOTOR VEHICLE                | 8700 N HILL N DALE ST             | 5/11/2023     | P3          |
| С          | THEFT 2D FROM MOTOR VEHICLE                | 9500 N DIVISION ST                | 5/9/2023      |             |
| С          | THEFT 2D SHOPLIFTING                       | 9600 N NEWPORT HWY                | 5/9/2023      |             |
| С          | THEFT 3D ALL OTHER                         | 6600 N STANDARD ST                | 5/8/2023      | P4          |
| С          | THEFT 3D ALL OTHER                         | 9200 N COLTON ST                  | 5/10/2023     | P4          |
| С          | THEFT 3D FROM MOTOR VEHICLE                | 100 E WEDGEWOOD AVE               | 5/10/2023     | P3          |
|            |                                            |                                   |               |             |

| A/C | Offense Statute             | Addross             | Papartad Data | Dict        |
|-----|-----------------------------|---------------------|---------------|-------------|
| A/C | Offense Statute             | Address             | Reported Date | <u>Dist</u> |
| С   | THEFT 3D FROM MOTOR VEHICLE | 500 E GETTYSBURG DR | 5/12/2023     |             |
| С   | THEFT 3D SHOPLIFTING        | 9200 N COLTON ST    | 5/8/2023      | P4          |
| С   | THEFT 3D SHOPLIFTING        | 9200 N COLTON ST    | 5/9/2023      | P4          |
| С   | THEFT 3D SHOPLIFTING        | 9200 N COLTON ST    | 5/10/2023     | P4          |
| С   | THEFT 3D SHOPLIFTING        | 9200 N COLTON ST    | 5/11/2023     | P4          |
| С   | THEFT 3D SHOPLIFTING        | 9200 N COLTON ST    | 5/12/2023     | P3          |
| С   | THEFT 3D SHOPLIFTING        | 6600 N DIVISION ST  | 5/9/2023      |             |
| С   | THEFT 3D SHOPLIFTING        | 6600 N DIVISION ST  | 5/10/2023     |             |
| С   | THEFT 3D SHOPLIFTING        | 9100 N NEWPORT HWY  | 5/10/2023     |             |
| С   | THEFT 3D SHOPLIFTING        | 6600 N DIVISION ST  | 5/10/2023     |             |
| С   | THEFT 3D SHOPLIFTING        | 9100 N NEWPORT HWY  | 5/11/2023     |             |
| С   | THEFT 3D SHOPLIFTING        | 9100 N NEWPORT HWY  | 5/12/2023     |             |
| С   | THEFT OF MOTOR VEHICLE      | 100 E WEDGEWOOD AVE | 5/10/2023     | P4          |
| С   | THEFT OF MOTOR VEHICLE      | 7200 N NEVADA ST    | 5/11/2023     | P4          |
| С   | THEFT OF MOTOR VEHICLE      | 6600 N ADDISON ST   | 5/12/2023     | P4          |
|     |                             |                     |               |             |