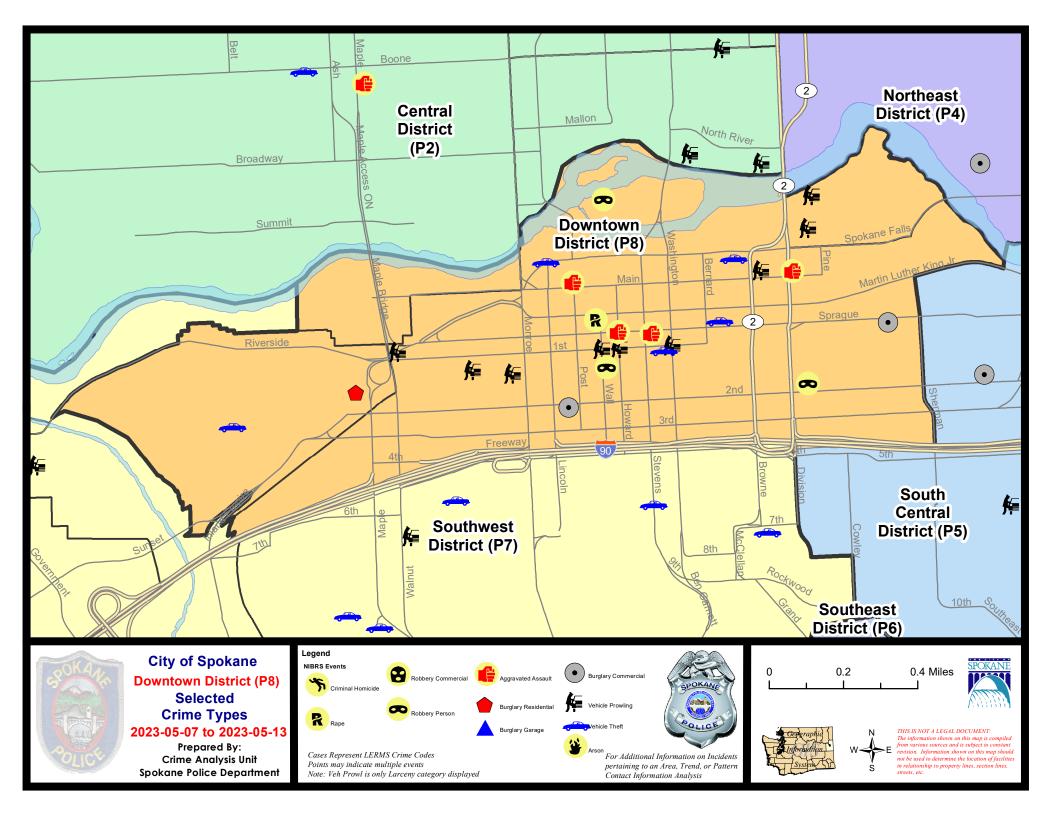

|                                           |                             |                                      |                                                              |                                          |                                 |                                                               |

Prepared by SPD Crime Analysis Office - Monday, May 15, 2023

<u>NOTE:</u> SPD moved from UCR to the NIBRS reporting standard on 10/4/16 following the transition to a new RMS System. <u>Numbers on CompStat reports prior to this date</u> <u>should not be used as a comparison to those on this report</u>. Additional info on these reporting standards can be found on the FBI website: <a href="https://ucr.fbi.gov/nibrs-overview">https://ucr.fbi.gov/nibrs-overview</a>





## SW - Downtown District (P8)



| A/C | Offense Statute                        | <u>Address</u>                        | Reported Date | <u>Dist</u> |
|-----|----------------------------------------|---------------------------------------|---------------|-------------|
| SPD | <u> 28BA</u>                           |                                       |               |             |
| С   | RESIDENTIAL BURGLARY                   | 1600 W PACIFIC AVE                    | 5/7/2023      | P8          |
| С   | THEFT 3D VEHICLE PARTS AND ACCESSORIES | 100 S OAK ST                          | 5/10/2023     | P8          |
| С   | THEFT OF MOTOR VEHICLE                 | 2100 W 2ND AVE                        | 5/9/2023      | P7          |
| SPD | <u> </u>                               |