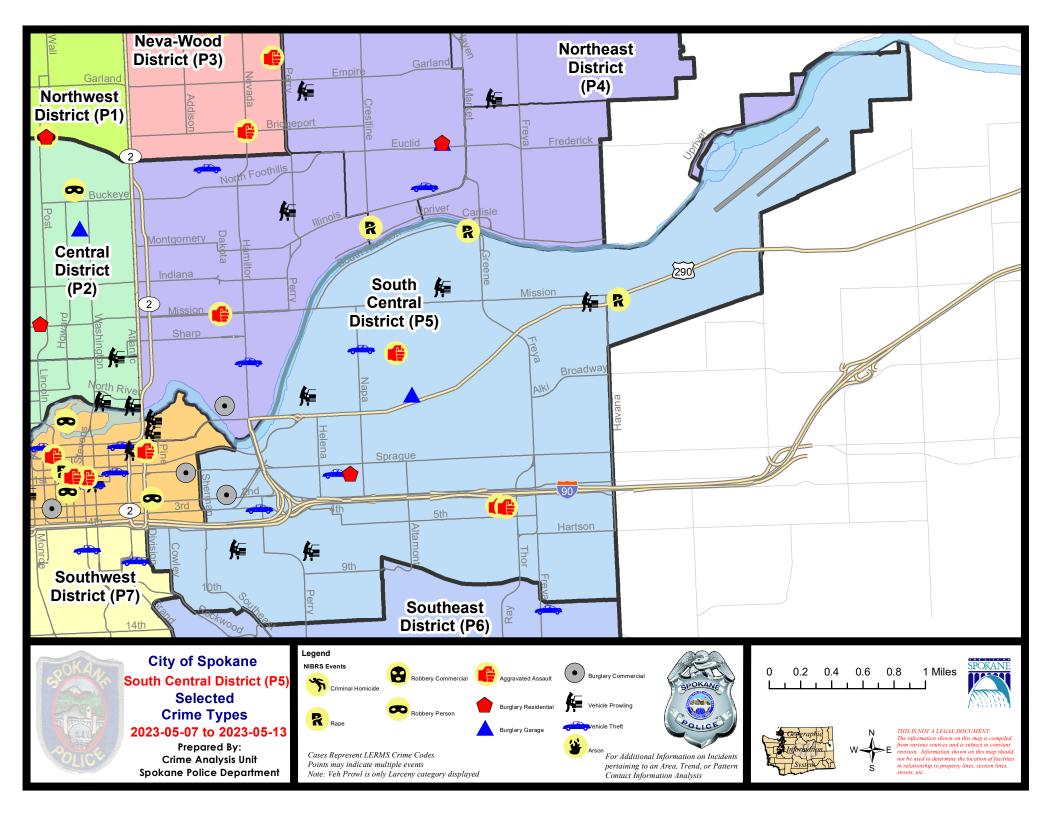

## **SE - South Central District (P5)**

### **Preliminary IBR Counts**

|           |                                                                                                                  | 7 Da                        | ay Compan              | ison                                      | 28 D                         | ay Compai                            | rison                                                      | YT                                       | D Comparis                    | eon<br>Percent                                              |  |  |
|-----------|------------------------------------------------------------------------------------------------------------------|-----------------------------|------------------------|-------------------------------------------|------------------------------|--------------------------------------|------------------------------------------------------------|------------------------------------------|-------------------------------|-------------------------------------------------------------|--|--|
| NIBRS Ca  | ategories (Part 1 Selected)                                                                                      | Current                     | Prior                  | Percent                                   | Current                      | Prior                                | Percent                                                    | Current                                  | Prior                         |                                                             |  |  |
| Violent   | Criminal Homicide Rape Robbery - Commercial Robbery - Person Aggravated Assault - Non DV Aggravated Assault - DV | 0 2 0 1 3 0                 | 0 2 0 0 0              | 0.00%                                     | 0<br>4<br>0<br>2<br>5<br>1   | 0 5 1 1 3 9                          | -20.00%<br>-100.00%<br>100.00%<br>66.67%<br>-88.89%        | 0<br>16<br>1<br>9<br>27<br>15            | 1<br>11<br>1<br>4<br>21<br>24 | -100.00%<br>45.45%<br>0.00%<br>125.00%<br>28.57%<br>-37.50% |  |  |
| Property  | Violent Total:  Burglary - Residential  Burglary Garage  Burglary Commercial  Larceny  Vehicle Theft  Arson      | 1<br>1<br>1<br>11<br>3<br>0 | 0<br>0<br>0<br>16<br>3 | -31.25%<br>0.00%                          | 12<br>4<br>1<br>3<br>60<br>9 | 19<br>4<br>8<br>4<br>63<br>5         | -36.84%  0.00%  -87.50%  -25.00%  -4.76%  80.00%  -100.00% | 22<br>19<br>31<br>298<br>57<br>3         | 28<br>14<br>41<br>394<br>79   | 9.68%  -21.43% 35.71% -24.39% -24.37% -27.85% 0.00%         |  |  |
|           | Property Total:                                                                                                  | 17                          | 19                     | -10.53%                                   | 77                           | 85                                   | -9.41%                                                     | 430                                      | 559                           | -23.08%                                                     |  |  |
| Prelimina | ry Part 1 Crime Totals:                                                                                          | 23                          | 21                     | 9.52%                                     | 89                           | 104                                  | -14.42%                                                    | 498                                      | 621                           | -19.81%                                                     |  |  |
|           | Current 7 Day Period:<br>Current 28 Day Period:<br>Current YTD Day Period:                                       | 4/                          | /16/2023               | - 5/13/2023<br>- 5/13/2023<br>- 5/13/2023 | Prior 28                     | Pay Period<br>Day Perio<br>D Period: |                                                            | 4/30/2023 -<br>3/19/2023 -<br>1/1/2022 - |                               |                                                             |  |  |