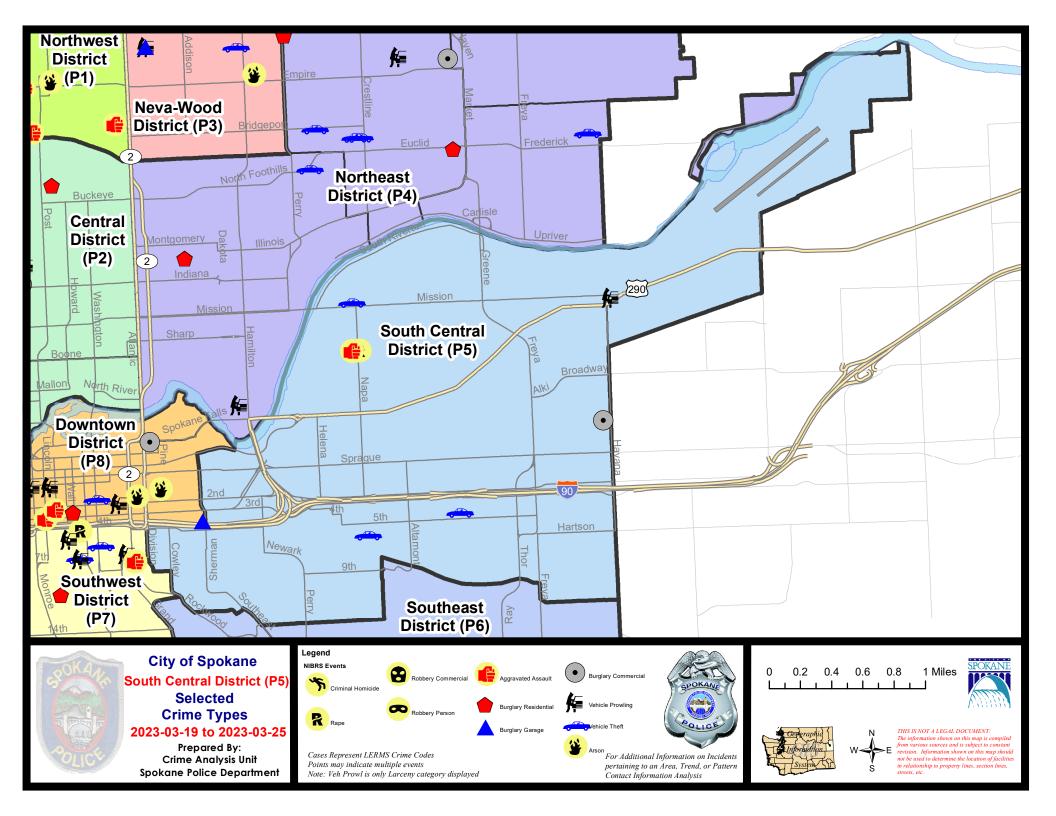

#### SE - South Central District (P5)

#### SE - Southeast District (P6)

#### SW - Southwest District (P7)