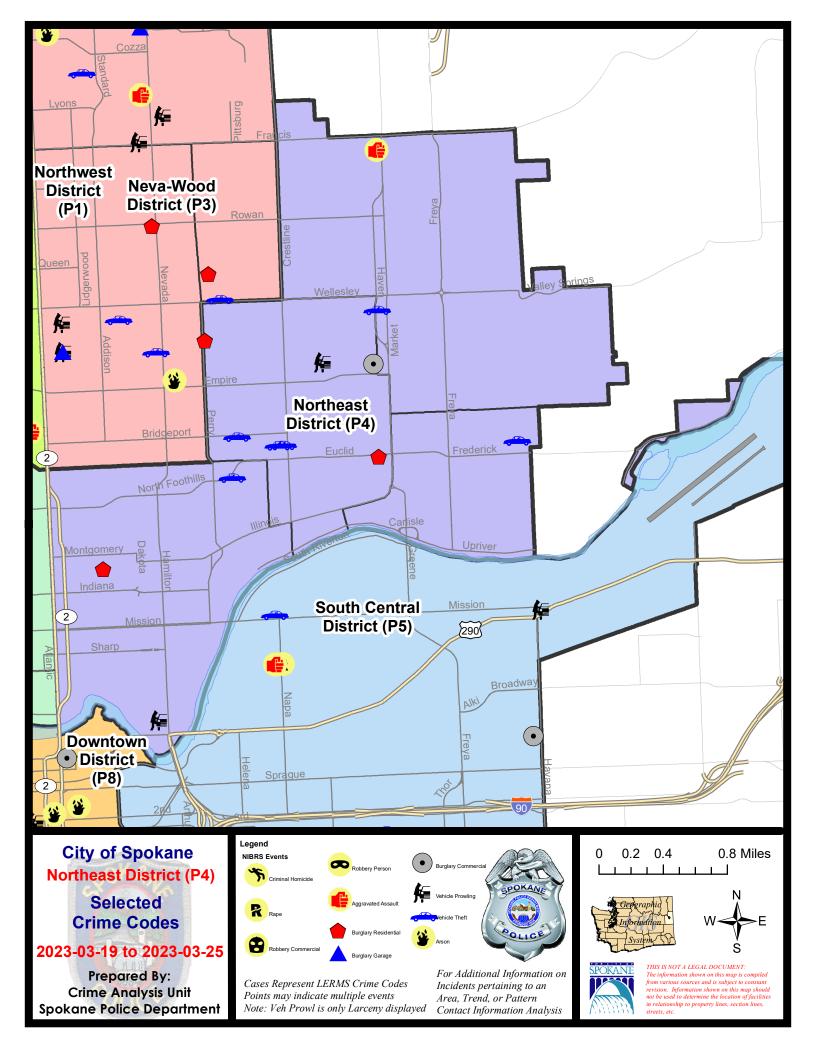

#### NE - Northeast District (P4)

#### 3/19/2023 TO 3/25/2023

| <u>A/C</u> | <u>Offense Statute</u>                 | Address                             | Reported Date | <u>Dist</u> |
|------------|----------------------------------------|-------------------------------------|---------------|-------------|
| <u>SPB</u> | 4 <b>BE</b>                            |                                     |               |             |
| С          | BURGLARY 2D COMMERCIAL                 | 3900 N MARKET ST                    | 3/25/2023     | P4          |
| С          | MAIL THEFT                             | 3900 N CRESTLINE ST                 | 3/20/2023     | P4          |
| С          | RESIDENTIAL BURGLARY                   | 2900 E EUCLID AVE                   | 3/20/2023     | P4          |
| С          | RESIDENTIAL BURGLARY                   | 1400 E RICH AVE                     | 3/23/2023     | P4          |
| С          | THEFT 2D FROM BUILDING                 | 2900 E EUCLID AVE                   | 3/20/2023     | P4          |
| С          | THEFT 3D FROM BUILDING                 | 3900 N MARKET ST                    | 3/20/2023     | P1          |
| С          | THEFT 3D FROM MOTOR VEHICLE            | 4000 N COOK ST                      | 3/25/2023     | P4          |
| С          | THEFT 3D SHOPLIFTING                   | 3900 N MARKET ST                    | 3/25/2023     | P4          |
| С          | THEFT OF MOTOR VEHICLE                 | 2000 E LIBERTY AVE                  | 3/22/2023     | P4          |
| С          | THEFT OF MOTOR VEHICLE                 | 2000 E LIBERTY AVE                  | 3/22/2023     | P4          |
| С          | THEFT OF MOTOR VEHICLE                 | 1600 E BRIDGEPORT AVE               | 3/25/2023     | P4          |
| <u>SPB</u> | <u>4411</u>                            |                                     |               |             |
| С          | ASSAULT 2D                             | 6100 N MARKET ST                    | 3/23/2023     | P4          |
| С          | THEFT 3D ALL OTHER                     | 4300 E ROWAN AVE                    | 3/20/2023     | P4          |
| С          | THEFT 3D SHOPLIFTING                   | 2100 E WELLESLEY AVE                | 3/24/2023     | P4          |
| С          | THEFT OF MOTOR VEHICLE                 | 3000 E HEROY AVE                    | 3/21/2023     | P4          |
| <u>SPB</u> | 4LO                                    |                                     |               |             |
| С          | BURGLARY 2D FENCED AREA                | 2900 N MADELIA ST                   | 3/25/2023     | P4          |
| С          | RESIDENTIAL BURGLARY                   | 400 E ERMINA AVE                    | 3/22/2023     | P2          |
| С          | THEFT 2D ALL OTHER                     | E SINTO AVE / N DIVISION ST         | 3/19/2023     | P2          |
| С          | THEFT 3D ALL OTHER                     | 2700 N PERRY ST                     | 3/21/2023     | P4          |
| С          | THEFT 3D ALL OTHER                     | 2700 N PERRY ST                     | 3/21/2023     | P4          |
| С          | THEFT 3D ALL OTHER                     | 2200 N CINCINNATI ST                | 3/19/2023     |             |
| С          | THEFT 3D FROM BUILDING                 | 400 E ERMINA AVE                    | 3/22/2023     | P2          |
| С          | THEFT 3D FROM MOTOR VEHICLE            | E SPRINGFIELD AVE / N CINCINNATI ST | 3/20/2023     |             |
| С          | THEFT 3D SHOPLIFTING                   | 900 E MISSION AVE                   | 3/21/2023     | P4          |
| С          | THEFT 3D SHOPLIFTING                   | 900 E MISSION AVE                   | 3/21/2023     | P4          |
| С          | THEFT 3D SHOPLIFTING                   | 900 E MISSION AVE                   | 3/21/2023     |             |
| С          | THEFT 3D VEHICLE PARTS AND ACCESSORIES | 800 E AUGUSTA AVE                   | 3/25/2023     | P4          |
| С          | THEFT OF MOTOR VEHICLE                 | 2900 N MADELIA ST                   | 3/25/2023     | P4          |
| <u>SPB</u> | 4 <b>MI</b>                            |                                     |               |             |
| С          | THEFT OF MOTOR VEHICLE                 | 4000 E EUCLID AVE                   | 3/22/2023     | P4          |
| С          | THEFT OF MOTOR VEHICLE                 | 4000 E EUCLID AVE                   | 3/22/2023     | P4          |