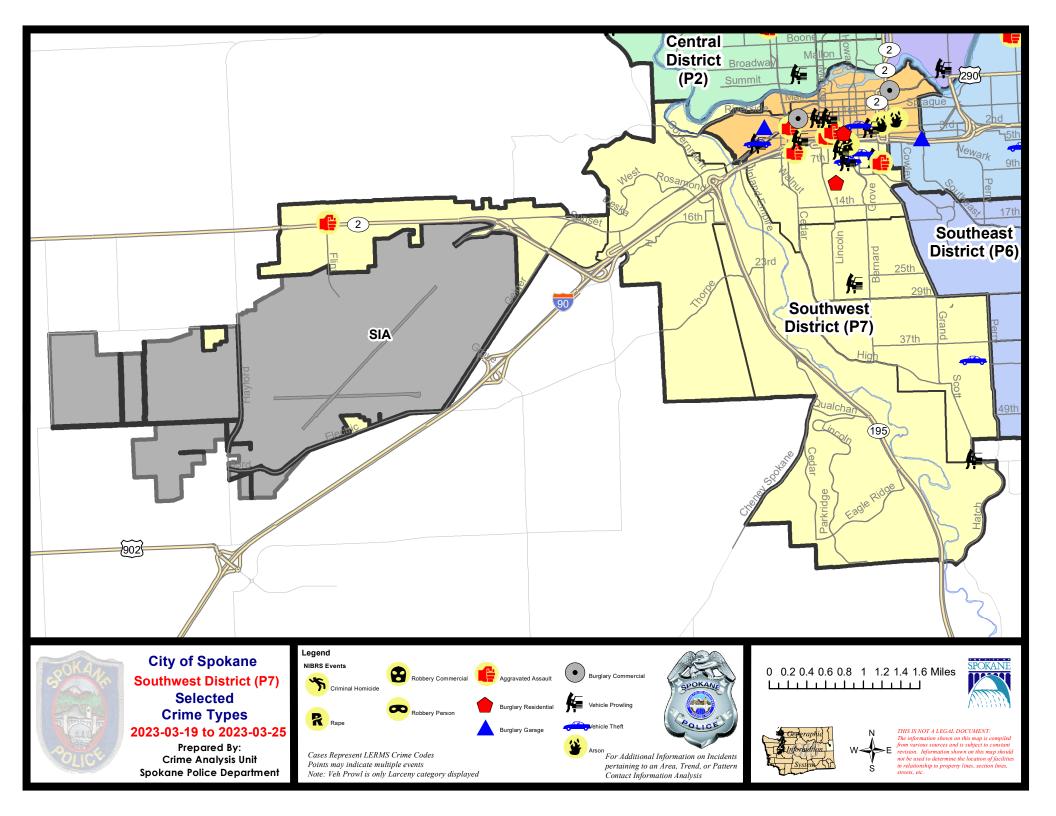

#### SW - Southwest District (P7)

#### 7 Day Comparison 28 Day Comparison YTD Comparison NIBRS Categories (Part 1 Selected) Current Prior Percent Current Prior Percent Current Prior Percent Criminal Homicide Violent 0 0 0 -100.00% 100.00% 2 1 3 Rape 1 1 0.00% 200.00% 6 7 -14.29% 0 0 Robbery - Commercial 0 -100.00% 4 1 300.00% 0 0 1 3 4 Robbery - Person -50.00% -25.00% 3 6 14 Aggravated Assault - Non DV 14 1 200.00% 500.00% 0.00% Aggravated Assault - DV 0 3 7 7 2 -100.00% 200.00% 0.00% Violent Total: 4 13 36 34 4 0.00% 85.71% 5.88% 12 **Burglary - Residential** 0.00% 66.67% 19 58.33% Property 0 0 1 2 -50.00% 10 8 25 00% **Burglary Garage Burglary Commercial** 0 0 1 0.00% 2 13 -84.62% 13 10 51 72 204 303 Larceny 30.009 -29.17% -32.67% Vehicle Theft З 1 200.009 8 10 -20.00% 27 46 -41.30% 0 0 0 0 0 0 Arson **Property Total:** 17 12 66 88 -25.00% 262 382 41.67% -31.41% Preliminary Part 1 Crime Totals: 21 16 95 -16.84% 298 416 31.25% 79 -28.37% Prior 7 Day Period: **Current 7 Day Period:** 3/19/2023 - 3/25/2023 3/12/2023 - 3/18/2023 Prior 28 Day Period: **Current 28 Day Period:** 2/26/2023 - 3/25/2023 1/29/2023 - 2/25/2023 **Current YTD Day Period:** 1/1/2023 - 3/25/2023 **Prior YTD Period:** 1/1/2022 - 3/25/2022

<u>SE - Southwest District (P7)</u>

#### 3/19/2023 TO 3/25/2023

| <u>A/C</u> | Offense Statute                        | Address                 | Reported Date | Dist |  |  |  |  |  |
|------------|----------------------------------------|-------------------------|---------------|------|--|--|--|--|--|
| SPC7CH     |                                        |                         |               |      |  |  |  |  |  |
| С          | ASSAULT 1D                             | 100 W 8TH AVE           | 3/19/2023     | P6   |  |  |  |  |  |
| С          | ASSAULT 2D                             | W 5TH AVE / S CEDAR ST  | 3/19/2023     | P7   |  |  |  |  |  |
| А          | RAPE 3D                                |                         | 3/23/2023     | P8   |  |  |  |  |  |
| С          | RESIDENTIAL BURGLARY                   | 1000 S LINCOLN ST       | 3/20/2023     | P7   |  |  |  |  |  |
| С          | THEFT 2D ALL OTHER                     | 1300 W 8TH AVE          | 3/23/2023     | P7   |  |  |  |  |  |
| С          | THEFT 2D FROM BUILDING                 | 800 W 5TH AVE           | 3/19/2023     | P7   |  |  |  |  |  |
| С          | THEFT 2D FROM MOTOR VEHICLE            | W 5TH AVE / S WALL ST   | 3/25/2023     | P7   |  |  |  |  |  |
| А          | THEFT 3D FROM MOTOR VEHICLE            | 600 S MCCLELLAN ST      | 3/20/2023     | P7   |  |  |  |  |  |
| А          | THEFT 3D FROM MOTOR VEHICLE            | 500 W 7TH AVE           | 3/21/2023     | P7   |  |  |  |  |  |
| С          | THEFT 3D VEHICLE PARTS AND ACCESSORIES | 1200 S CEDAR ST         | 3/19/2023     | P7   |  |  |  |  |  |
| С          | THEFT 3D VEHICLE PARTS AND ACCESSORIES | 1300 W 8TH AVE          | 3/25/2023     | P7   |  |  |  |  |  |
| С          | THEFT OF MOTOR VEHICLE                 | 300 W 6TH AVE           | 3/21/2023     | P7   |  |  |  |  |  |
| А          | THEFT OF MOTOR VEHICLE                 | 500 W 7TH AVE           | 3/21/2023     | P7   |  |  |  |  |  |
| <u>SPC</u> | 27CS                                   |                         |               |      |  |  |  |  |  |
| С          | THEFT 2D FROM MOTOR VEHICLE            | E 57TH AVE / S HATCH RD | 3/22/2023     | P7   |  |  |  |  |  |
| С          | THEFT OF MOTOR VEHICLE                 | 1000 E 40TH AVE         | 3/20/2023     | P6   |  |  |  |  |  |
| <u>SPC</u> | 7GT                                    |                         |               |      |  |  |  |  |  |
| С          | THEFT 3D ALL OTHER                     | 2600 W 15TH AVE         | 3/21/2023     | P7   |  |  |  |  |  |
| С          | THEFT 3D VEHICLE PARTS AND ACCESSORIES | 2600 W 15TH AVE         | 3/21/2023     | P7   |  |  |  |  |  |
| <u>SPC</u> | 27MC                                   |                         |               |      |  |  |  |  |  |
| С          | THEFT 3D FROM MOTOR VEHICLE            | 500 W 26TH AVE          | 3/20/2023     | P7   |  |  |  |  |  |
| <u>SPC</u> | 2 <b>7WH</b>                           |                         |               |      |  |  |  |  |  |
| С          | THEFT 2D FROM BUILDING                 | 1300 S WESTCLIFF PL     | 3/21/2023     | P7   |  |  |  |  |  |
| <u>SPC</u> | ZTWP                                   |                         |               |      |  |  |  |  |  |
| С          | ASSAULT 2D                             | 9000 W US 2 HWY         | 3/25/2023     | P7   |  |  |  |  |  |
| С          | THEFT 2D ALL OTHER                     | 9600 W US 2 HWY         | 3/19/2023     | P7   |  |  |  |  |  |