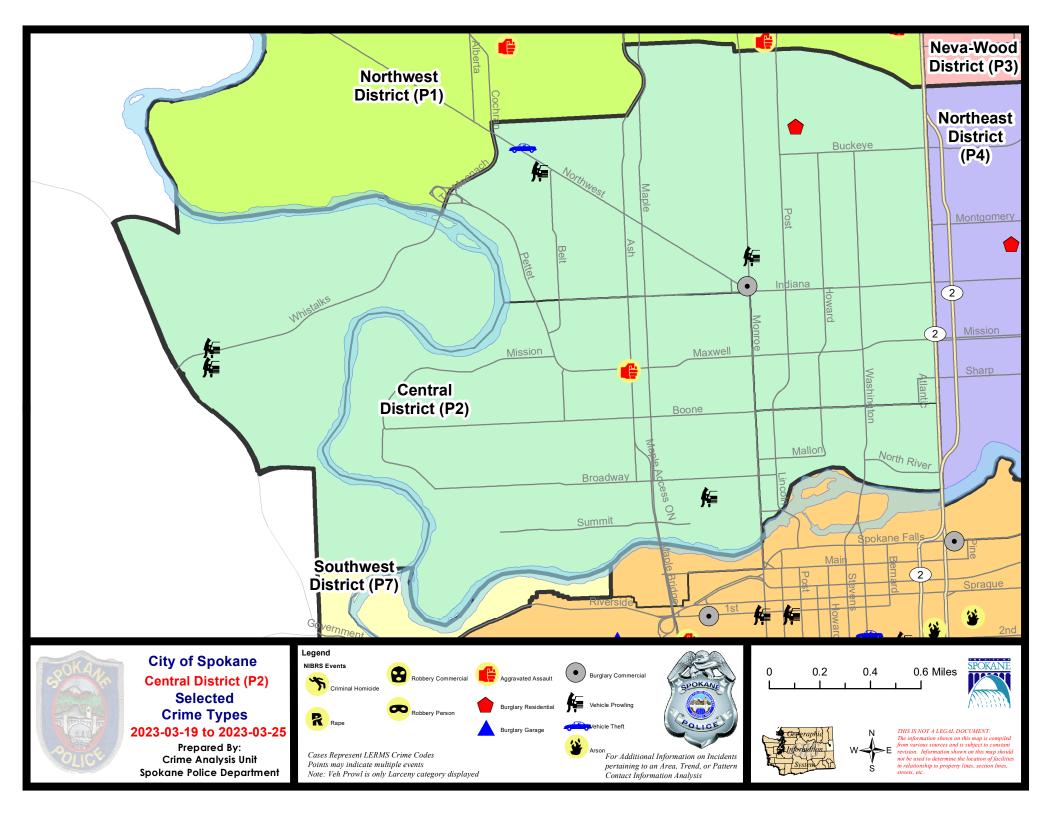

## NW - Central District (P2)

#### 3/19/2023 TO 3/25/2023

| <u>A/C</u> | Offense Statute                        | Address                 | Reported Date | <u>Dist</u> |
|------------|----------------------------------------|-------------------------|---------------|-------------|
| <u>SPA</u> | 2EG                                    |                         |               |             |
| С          | BURGLARY 2D COMMERCIAL                 | 1900 N MONROE ST        | 3/21/2023     | P2          |
| С          | RESIDENTIAL BURGLARY                   | 700 W WAVERLY PL        | 3/19/2023     | P1          |
| С          | THEFT 2D FROM BUILDING                 | 400 W SHANNON AVE       | 3/21/2023     | P1          |
| С          | THEFT 2D FROM MOTOR VEHICLE            | 2100 N MONROE ST        | 3/23/2023     | P2          |
| С          | THEFT 3D ALL OTHER                     | 2300 W CARLISLE AVE     | 3/19/2023     | P1          |
| С          | THEFT 3D FROM MOTOR VEHICLE            | 2100 W BUCKEYE AVE      | 3/25/2023     | P2          |
| Α          | THEFT 3D FROM MOTOR VEHICLE            | 2100 W BUCKEYE AVE      | 3/25/2023     | P2          |
| С          | THEFT 3D SHOPLIFTING                   | 1700 W NORTHWEST BLVD   | 3/20/2023     |             |
| С          | THEFT 3D SHOPLIFTING                   | 1600 W NORTHWEST BLVD   | 3/21/2023     |             |
| С          | THEFT OF MOTOR VEHICLE                 | 2200 W NORTHWEST BLVD   | 3/21/2023     | P1          |
| <u>SPA</u> | <u>2WC</u>                             |                         |               |             |
| С          | ASSAULT 2D                             | 1400 N ASH ST           | 3/25/2023     | P1          |
| С          | THEFT 2D FROM BUILDING                 | 1400 W DEAN AVE         | 3/24/2023     | P2          |
| С          | THEFT 2D FROM MOTOR VEHICLE            | 1200 W COLLEGE AVE      | 3/19/2023     | P2          |
| С          | THEFT 3D ALL OTHER                     | 1100 W SINTO AVE        | 3/21/2023     | P2          |
| С          | THEFT 3D VEHICLE PARTS AND ACCESSORIES | 1400 W INDIANA AVE      | 3/20/2023     | P2          |
| С          | THEFT 3D VEHICLE PARTS AND ACCESSORIES | 1600 W AUGUSTA AVE      | 3/25/2023     | P2          |
| <u>SPA</u> | <u>2WH</u>                             |                         |               |             |
| С          | THEFT 2D FROM MOTOR VEHICLE            | 1600 N RIVER RIDGE BLVD | 3/24/2023     | P2          |
| С          | THEFT 3D FROM MOTOR VEHICLE            | 4100 W WHISTALKS WAY    | 3/19/2023     | P2          |
| С          | THEFT OF A FIREARM FROM MOTOR VEHICLE  | 1600 N RIVER RIDGE BLVD | 3/24/2023     | P2          |
|            |                                        |                         |               |             |