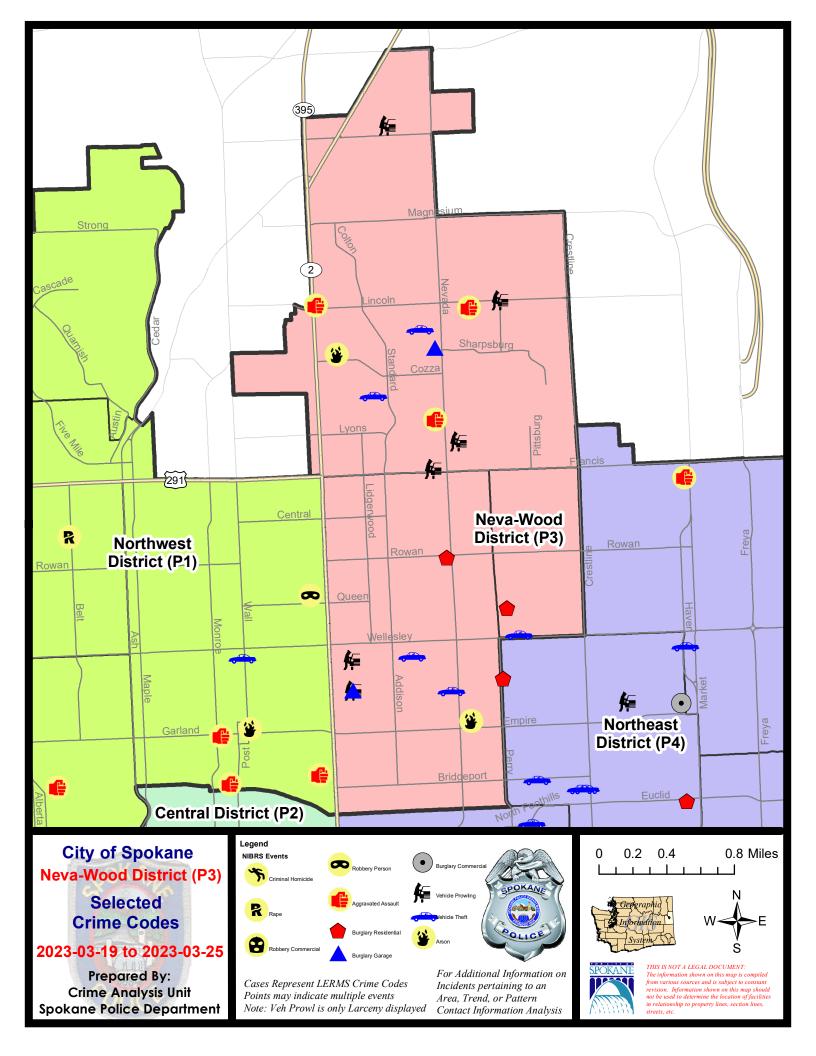

#### NE - Neva-Wood District (P3)

#### 3/19/2023 TO 3/25/2023

| <u>A/C</u> | Offense Statute                            | Address                    | Reported Date | Dist |
|------------|--------------------------------------------|----------------------------|---------------|------|
| <u>SPB</u> | 3NL                                        |                            |               |      |
| С          | ARSON 2D                                   | 1100 E GARLAND AVE         | 3/20/2023     | P4   |
| А          | BURGLARY 2D GARAGE                         | 100 E RICH AVE             | 3/19/2023     | P3   |
| С          | MAIL THEFT                                 | 1200 E NORTH AVE           | 3/21/2023     | P3   |
| С          | MAIL THEFT                                 | 1000 E WALTON AVE          | 3/24/2023     | P3   |
| С          | ORGANIZED RETAIL THEFT 2D                  | 4700 N DIVISION ST         | 3/23/2023     | P4   |
| С          | RESIDENTIAL BURGLARY                       | 900 E ROWAN AVE            | 3/20/2023     | P3   |
| С          | THEFT 2D FROM MOTOR VEHICLE                | 100 E RICH AVE             | 3/19/2023     | P3   |
| С          | THEFT 2D SHOPLIFTING                       | 5500 N DIVISION ST         | 3/20/2023     |      |
| С          | THEFT 3D FROM BUILDING                     | 0 E ROCKWELL AVE           | 3/20/2023     | P3   |
| С          | THEFT 3D SHOPLIFTING                       | 0 E EMPIRE AVE             | 3/19/2023     | P4   |
| С          | THEFT 3D SHOPLIFTING                       | 4700 N DIVISION ST         | 3/20/2023     | P4   |
| С          | THEFT 3D SHOPLIFTING                       | 4700 N DIVISION ST         | 3/21/2023     | P3   |
| С          | THEFT 3D SHOPLIFTING                       | 4700 N DIVISION ST         | 3/23/2023     | P4   |
| С          | THEFT 3D SHOPLIFTING                       | 5500 N DIVISION ST         | 3/20/2023     |      |
| С          | THEFT 3D SHOPLIFTING                       | 5500 N DIVISION ST         | 3/20/2023     |      |
| С          | THEFT OF A FIREARM FROM MOTOR VEHICLE      | 100 E PRINCETON AVE        | 3/24/2023     | P3   |
| С          | THEFT OF MOTOR VEHICLE                     | 500 E PRINCETON AVE        | 3/21/2023     | P4   |
| С          | THEFT OF MOTOR VEHICLE                     | 900 E ROCKWELL AVE         | 3/23/2023     | P4   |
| <u>SPB</u> | <u>3SH</u>                                 |                            |               |      |
| С          | ARSON 2D                                   | 0 E COZZA DR               | 3/21/2023     | P3   |
| С          | ASSAULT 1D                                 | 7900 N DIVISION ST         | 3/22/2023     | P3   |
| С          | ASSAULT 2D                                 | 900 E BEACON AVE           | 3/19/2023     | P4   |
| С          | ASSAULT 2D                                 | 7800 N MORTON ST           | 3/21/2023     | P4   |
| С          | BURGLARY 2D GARAGE                         | 900 E SHARPSBURG AVE       | 3/25/2023     | P3   |
| С          | TAKING MOTOR VEHICLE WITHOUT PERMISSION 2D | 800 E CALKINS DR           | 3/21/2023     | P4   |
| С          | THEFT 2D FROM BUILDING                     | 700 E CASCADE PL           | 3/20/2023     | P3   |
| С          | THEFT 2D FROM BUILDING                     | 9800 N NEVADA ST           | 3/21/2023     | P4   |
| С          | THEFT 2D FROM BUILDING                     | 1000 E COZZA DR            | 3/23/2023     | P3   |
| С          | THEFT 2D FROM MOTOR VEHICLE                | 6500 N NEVADA ST           | 3/25/2023     | P3   |
| С          | THEFT 3D FROM BUILDING                     | 7200 N WALL ST             | 3/20/2023     | P3   |
| С          | THEFT 3D FROM BUILDING                     | 6900 N WISCOMB ST          | 3/20/2023     |      |
| С          | THEFT 3D FROM MOTOR VEHICLE                | E LINCOLN RD / N HELENA ST | 3/19/2023     | P3   |
| С          | THEFT 3D FROM MOTOR VEHICLE                | 800 E FRANCIS AVE          | 3/20/2023     | P3   |
| С          | THEFT 3D FROM MOTOR VEHICLE                | 600 E HOLLAND AVE          | 3/20/2023     |      |
| С          | THEFT 3D SHOPLIFTING                       | 9200 N COLTON ST           | 3/19/2023     | P1   |
| С          | THEFT 3D SHOPLIFTING                       | 9200 N COLTON ST           | 3/19/2023     | P4   |
| С          | THEFT 3D SHOPLIFTING                       | 9200 N COLTON ST           | 3/20/2023     | P3   |
| С          | THEFT 3D SHOPLIFTING                       | 9200 N COLTON ST           | 3/20/2023     | P4   |

For protection of victim privacy, the entire address on sexual assault crimes has been redacted.

#### Dist

| <u>A/C</u> | Offense Statute                  | Address            | Reported Date | <u>Dist</u> |
|------------|----------------------------------|--------------------|---------------|-------------|
| С          | THEFT 3D SHOPLIFTING             | 9200 N COLTON ST   | 3/23/2023     | P3          |
| С          | THEFT 3D SHOPLIFTING             | 9200 N COLTON ST   | 3/23/2023     | P3          |
| С          | THEFT 3D SHOPLIFTING             | 9700 N NEWPORT HWY | 3/20/2023     |             |
| С          | THEFT 3D SHOPLIFTING             | 9700 N NEWPORT HWY | 3/20/2023     |             |
| С          | THEFT OF MOTOR VEHICLE           | 7000 N WISCOMB ST  | 3/20/2023     | P4          |
| <u>SPB</u> | <u>3WH</u>                       |                    |               |             |
| С          | RESIDENTIAL BURGLARY             | 1400 E OLYMPIC AVE | 3/20/2023     | P4          |
| С          | THEFT OF A FIREARM FROM BUILDING | 1600 E ROWAN AVE   | 3/20/2023     | P4          |
| С          | THEFT OF MOTOR VEHICLE           | 4700 N HELENA ST   | 3/23/2023     | P4          |