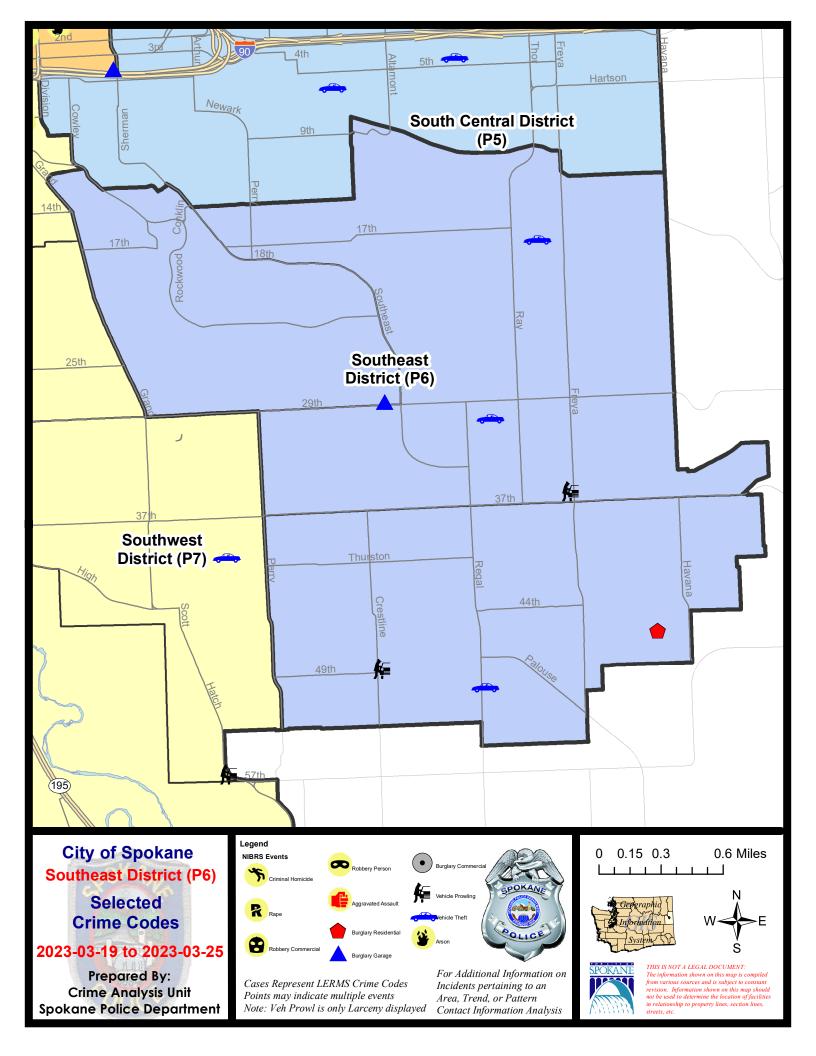

#### SE - Southeast District (P6)

#### 7 Day Comparison 28 Day Comparison YTD Comparison NIBRS Categories (Part 1 Selected) Current Prior Percent Current Prior Percent Current Prior Percent Violent **Criminal Homicide** 0 0 0 0 0 0 0 3 Rape 0 0 -100.00% 3 0.00% 0 0 0 0 Robbery - Commercial 1 -100.00% 0 Robbery - Person 0 0 0 1 0 1 0.00% 0 0 2 7 1 Aggravated Assault - Non DV 5 -60.00% 600.00% Aggravated Assault - DV 0 0 0 5 -100.00% 4 25.00% Violent Total: 0 2 10 16 10 60.00% 0 -80.00% **Burglary - Residential** 0.00% 22 -59.09% Property 9 **Burglary Garage** 1 0.00% 2 0.00% 9 8 12.50% **Burglary Commercial** 0 -100.00% 3 200.00% 6 6 0.00% 7 26 45 131 122 Larceny 8 -12.50% -42.22% 7.38% Vehicle Theft З 0 3 12 -75.00% 21 28 -25.00% 0 0 0 0 0 1 -100.00% Arson -5.88% 12 10 35 61 176 187 **Property Total:** 20.00% -42.62% Preliminary Part 1 Crime Totals: 12 10 20.00% 37 71 -47.89% 192 197 -2.54% **Current 7 Day Period:** Prior 7 Day Period: 3/19/2023 - 3/25/2023 3/12/2023 - 3/18/2023 **Current 28 Day Period:** 2/26/2023 - 3/25/2023 Prior 28 Day Period: 1/29/2023 - 2/25/2023 **Current YTD Day Period:** 1/1/2023 - 3/25/2023 **Prior YTD Period:** 1/1/2022 - 3/25/2022

#### 3/19/2023 TO 3/25/2023

#### SE - Southeast District (P6)

| <u>A/C</u> | Offense Statute                            | Address            | Reported Date | <u>Dist</u> |  |  |  |  |  |  |
|------------|--------------------------------------------|--------------------|---------------|-------------|--|--|--|--|--|--|
| SPC6LH     |                                            |                    |               |             |  |  |  |  |  |  |
| С          | TAKING MOTOR VEHICLE WITHOUT PERMISSION 2D | 3000 E 30TH AVE    | 3/25/2023     | P6          |  |  |  |  |  |  |
| С          | THEFT 2D ALL OTHER                         | 3300 E 18TH AVE    | 3/24/2023     | P6          |  |  |  |  |  |  |
| С          | THEFT 3D FROM BUILDING                     | 1400 E 30TH AVE    | 3/23/2023     | P6          |  |  |  |  |  |  |
| С          | THEFT 3D FROM MOTOR VEHICLE                | 3500 E 36TH AVE    | 3/23/2023     | P6          |  |  |  |  |  |  |
| С          | THEFT OF MOTOR VEHICLE                     | 3300 E 18TH AVE    | 3/24/2023     | P6          |  |  |  |  |  |  |
| <u>SPC</u> | <u>SPC6RW</u>                              |                    |               |             |  |  |  |  |  |  |
| С          | BURGLARY 2D GARAGE                         | 2300 E 29TH AVE    | 3/22/2023     | P6          |  |  |  |  |  |  |
| <u>SPC</u> | :6SG                                       |                    |               |             |  |  |  |  |  |  |
| С          | RESIDENTIAL BURGLARY                       | 4000 E SUMAC DR    | 3/23/2023     | P6          |  |  |  |  |  |  |
| С          | THEFT 3D ALL OTHER                         | 2700 E 53RD AVE    | 3/21/2023     |             |  |  |  |  |  |  |
| С          | THEFT 3D FROM MOTOR VEHICLE                | 2200 E 49TH AVE    | 3/19/2023     | P6          |  |  |  |  |  |  |
| С          | THEFT 3D SHOPLIFTING                       | 3100 E PALOUSE HWY | 3/19/2023     |             |  |  |  |  |  |  |
| С          | THEFT 3D SHOPLIFTING                       | 3100 E PALOUSE HWY | 3/19/2023     |             |  |  |  |  |  |  |
| С          | THEFT OF MOTOR VEHICLE                     | 5000 S REGAL ST    | 3/24/2023     | P6          |  |  |  |  |  |  |
|            |                                            |                    |               |             |  |  |  |  |  |  |