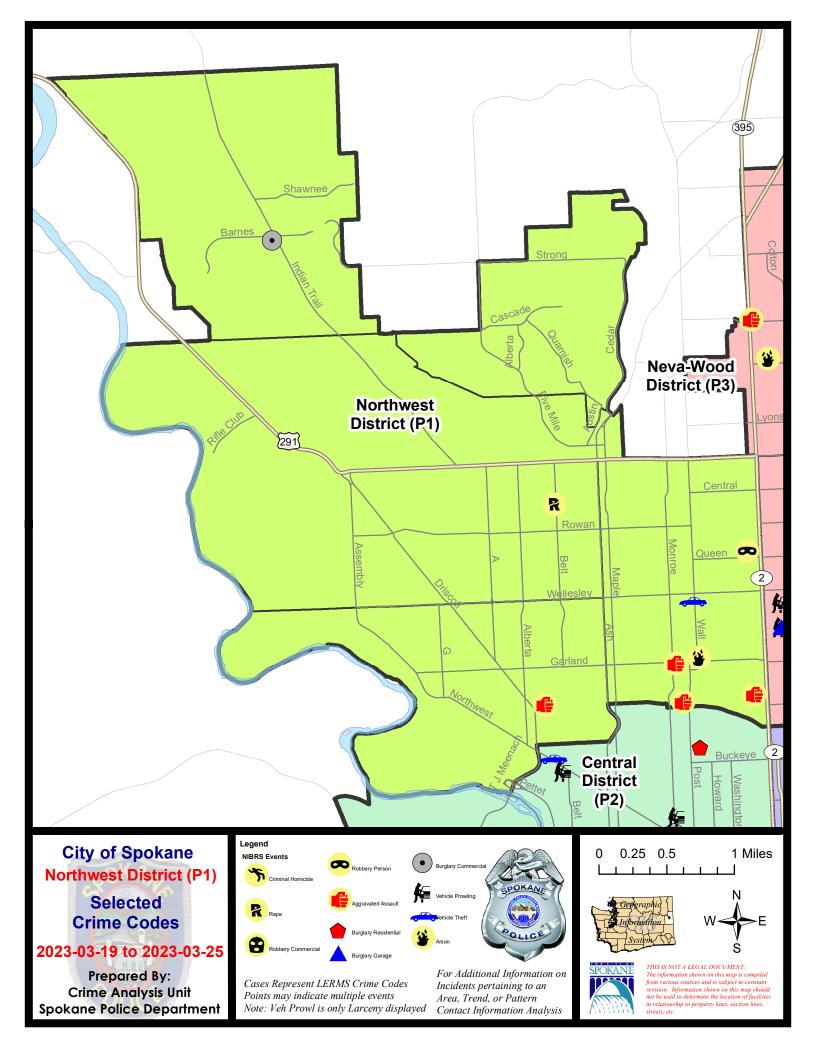

#### 3/19/2023 TO 3/25/2023

#### NW - Northwest District (P1)

| <u>A/C</u> | Offense Statute                        | Address                | Reported Date | <u>Dist</u> |
|------------|----------------------------------------|------------------------|---------------|-------------|
| <u>SP</u>  | A1AD                                   |                        |               |             |
| С          | ASSAULT 2D                             | 3400 N NETTLETON ST    | 3/19/2023     | P1          |
| А          | MAIL THEFT                             | 2600 W DALTON AVE      | 3/21/2023     | P1          |
| С          | THEFT 3D SHOPLIFTING                   | 2200 W WELLESLEY AVE   | 3/20/2023     | P1          |
| С          | THEFT 3D SHOPLIFTING                   | 2300 W WELLESLEY AVE   | 3/20/2023     |             |
| <u>SP</u>  | <u>A1BS</u>                            |                        |               |             |
| С          | THEFT 2D ALL OTHER                     | 3500 W EXCELL LN       | 3/19/2023     | P1          |
| <u>SP</u>  | <u>A1IT</u>                            |                        |               |             |
| С          | BURGLARY 2D COMMERCIAL                 | 9000 N INDIAN TRAIL RD | 3/19/2023     | P1          |
| <u>SP</u>  | A1NH                                   |                        |               |             |
| С          | ARSON 1D                               | 3900 N WALL ST         | 3/23/2023     | P1          |
| С          | ASSAULT 2D                             | 900 W GARLAND AVE      | 3/21/2023     | P1          |
| С          | ASSAULT 2D                             | 100 W GLASS AVE        | 3/23/2023     | P1          |
| Α          | BURGLARY 1D FROM RESIDENCE             | 800 W CORA AVE         | 3/23/2023     | P1          |
| С          | HARASSMENT FELONY WEAPON INVOLVED      | 800 W CORA AVE         | 3/23/2023     | P1          |
| С          | ROBBERY 2D PERSON                      | 300 W QUEEN AVE        | 3/19/2023     | P1          |
| С          | THEFT 3D VEHICLE PARTS AND ACCESSORIES | 4600 N WHITEHOUSE ST   | 3/19/2023     | P1          |
| С          | THEFT OF MOTOR VEHICLE                 | 4500 N WALL ST         | 3/20/2023     | P1          |
| <u>SP</u>  | A1NW                                   |                        |               |             |
| С          | RAPE 3D                                |                        | 3/24/2023     | P1          |
| С          | THEFT 3D FROM BUILDING                 | 5500 N BELT ST         | 3/21/2023     | P1          |
|            |                                        |                        |               |             |