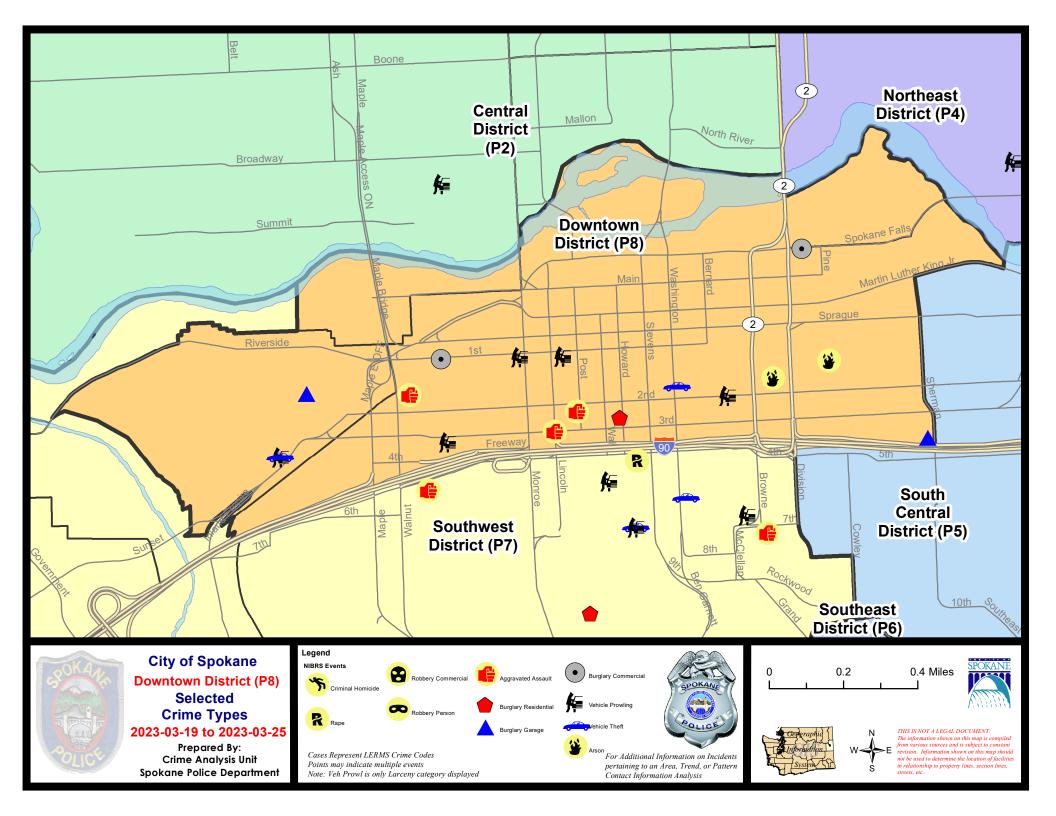

**PSA Commander** 

Captain David Singley

Downtown District (P8)

DOWNTOWN PRECINCT (P8) DAVID SECTOR

### **Preliminary IBR Counts**

|           |                                                                                                                                                   | 7 Day Comparison                 |                             | ison                                                       | 28 Day Comparison            |                                      |                                                           | YTD Comparison                           |                                 |                                                                |
|-----------|---------------------------------------------------------------------------------------------------------------------------------------------------|----------------------------------|-----------------------------|------------------------------------------------------------|------------------------------|--------------------------------------|-----------------------------------------------------------|------------------------------------------|---------------------------------|----------------------------------------------------------------|
| NIBRS Ca  | tegories (Part 1 Selected)                                                                                                                        | Current                          | Prior                       | Percent                                                    | Current                      | Prior                                | Percent                                                   | Current                                  | Prior                           | Percent                                                        |
| Violent   | Criminal Homicide<br>Rape<br>Robbery - Commercial<br>Robbery - Person<br>Aggravated Assault - Non DV<br>Aggravated Assault - DV<br>Violent Total: | 0<br>0<br>0<br>3<br>0            | 0<br>0<br>1<br>3<br>2<br>1  | -100.00%<br>-100.00%<br>50.00%<br>-100.00%                 | 0<br>1<br>2<br>6<br>9<br>5   | 0<br>3<br>1<br>7<br>14<br>2          | -66.67%<br>100.00%<br>-14.29%<br>-35.71%<br>150.00%       | 0<br>7<br>4<br>18<br>33<br>10            | 1<br>11<br>5<br>9<br>25<br>4    | -100.00%<br>-36.36%<br>-20.00%<br>100.00%<br>32.00%<br>150.00% |
| Property  | Burglary - Residential<br>Burglary Garage<br>Burglary Commercial<br>Larceny<br>Vehicle Theft<br>Arson                                             | 1<br>2<br>2<br>11<br>2<br>2<br>2 | 1<br>1<br>2<br>22<br>6<br>1 | 0.00%<br>100.00%<br>0.00%<br>-50.00%<br>-66.67%<br>100.00% | 3<br>6<br>6<br>79<br>14<br>3 | 3<br>2<br>8<br>100<br>12<br>3        | 0.00%<br>200.00%<br>-25.00%<br>-21.00%<br>16.67%<br>0.00% | 9<br>8<br>19<br>286<br>32<br>10          | 12<br>2<br>19<br>484<br>46<br>3 | -25.00%<br>300.00%<br>0.00%<br>-40.91%<br>-30.43%<br>233.33%   |
|           | Property Total:                                                                                                                                   | 20                               | 33                          | -39.39%                                                    | 111                          | 128                                  | -13.28%                                                   | 364                                      | 566                             | -35.69%                                                        |
| Prelimina | ry Part 1 Crime Totals:                                                                                                                           | 23                               | 40                          | -42.50%                                                    | 134                          | 155                                  | -13.55%                                                   | 436                                      | 621                             | -29.79%                                                        |
|           | Current 7 Day Period:<br>Current 28 Day Period:<br>Current YTD Day Period:                                                                        | 2/                               |                             | - 3/25/2023<br>- 3/25/2023<br>- 3/25/2023                  | Prior 28                     | oay Period<br>Day Perio<br>D Period: |                                                           | 3/12/2023 -<br>1/29/2023 -<br>1/1/2022 - |                                 |                                                                |

SW - Downtown District (P8)

#### 3/19/2023 TO 3/25/2023

| <u>A/C</u> | Offense Statute                            | Address                    | Reported Date | Dist |  |  |  |  |  |  |
|------------|--------------------------------------------|----------------------------|---------------|------|--|--|--|--|--|--|
| <u>SPD</u> | SPD8BA                                     |                            |               |      |  |  |  |  |  |  |
| С          | BURGLARY 2D GARAGE                         | 1800 W PACIFIC AVE         | 3/20/2023     | P8   |  |  |  |  |  |  |
| С          | THEFT 2D FROM MOTOR VEHICLE                | 1900 W SUNSET BLVD         | 3/19/2023     | P7   |  |  |  |  |  |  |
| С          | THEFT OF MOTOR VEHICLE                     | 1900 W SUNSET BLVD         | 3/19/2023     | P7   |  |  |  |  |  |  |
| <u>SPD</u> | <u>98EC</u>                                |                            |               |      |  |  |  |  |  |  |
| С          | ARSON 2D                                   | 100 E PACIFIC AVE          | 3/21/2023     | P8   |  |  |  |  |  |  |
| С          | BURGLARY 2D COMMERCIAL                     | 0 E SPOKANE FALLS BLVD     | 3/23/2023     | P8   |  |  |  |  |  |  |
| А          | BURGLARY 2D GARAGE                         | 300 S SHERMAN ST           | 3/20/2023     | P8   |  |  |  |  |  |  |
| <u>SPD</u> | 08RS                                       |                            |               |      |  |  |  |  |  |  |
| С          | ARSON 1D                                   | 100 S STATE ST             | 3/20/2023     | P8   |  |  |  |  |  |  |
| С          | ASSAULT 1D                                 | S LINCOLN ST / W 3RD AVE   | 3/22/2023     | P8   |  |  |  |  |  |  |
| С          | ASSAULT 3D WEAPON OR NEGLIGENT INJURY      | 200 S POST ST              | 3/20/2023     | P8   |  |  |  |  |  |  |
| С          | ASSAULT 4D WEAPON                          | 1400 W 2ND AVE             | 3/25/2023     | P8   |  |  |  |  |  |  |
| С          | BURGLARY 2D COMMERCIAL                     | 1300 W 1ST AVE             | 3/21/2023     | P8   |  |  |  |  |  |  |
| А          | RESIDENTIAL BURGLARY                       | 200 S HOWARD ST            | 3/19/2023     | P8   |  |  |  |  |  |  |
| С          | RETAIL THEFT WITH SPECIAL CIRCUMSTANCES 3D | 600 W MAIN AVE             | 3/22/2023     | P8   |  |  |  |  |  |  |
| С          | THEFT 2D FROM MOTOR VEHICLE                | 1000 W 1ST AVE             | 3/25/2023     | P8   |  |  |  |  |  |  |
| С          | THEFT 3D ALL OTHER                         | S STATE ST / W PACIFIC AVE | 3/21/2023     | P8   |  |  |  |  |  |  |
| С          | THEFT 3D FROM BUILDING                     | 0 S POST ST                | 3/19/2023     | P8   |  |  |  |  |  |  |
| С          | THEFT 3D FROM BUILDING                     | 1300 W 1ST AVE             | 3/21/2023     | P8   |  |  |  |  |  |  |
| С          | THEFT 3D FROM MOTOR VEHICLE                | 800 W 1ST AVE              | 3/21/2023     | P8   |  |  |  |  |  |  |
| С          | THEFT 3D FROM MOTOR VEHICLE                | 300 S ADAMS ST             | 3/21/2023     | P8   |  |  |  |  |  |  |
| А          | THEFT 3D FROM MOTOR VEHICLE                | W 2ND AVE / S MCCLELLAN ST | 3/23/2023     | P8   |  |  |  |  |  |  |
| С          | THEFT 3D SHOPLIFTING                       | 700 W SPRAGUE AVE          | 3/19/2023     | P8   |  |  |  |  |  |  |
| С          | THEFT OF A FIREARM FROM MOTOR VEHICLE      | 800 W 1ST AVE              | 3/21/2023     | P8   |  |  |  |  |  |  |
| С          | THEFT OF MOTOR VEHICLE                     | 100 S WASHINGTON ST        | 3/22/2023     | P8   |  |  |  |  |  |  |