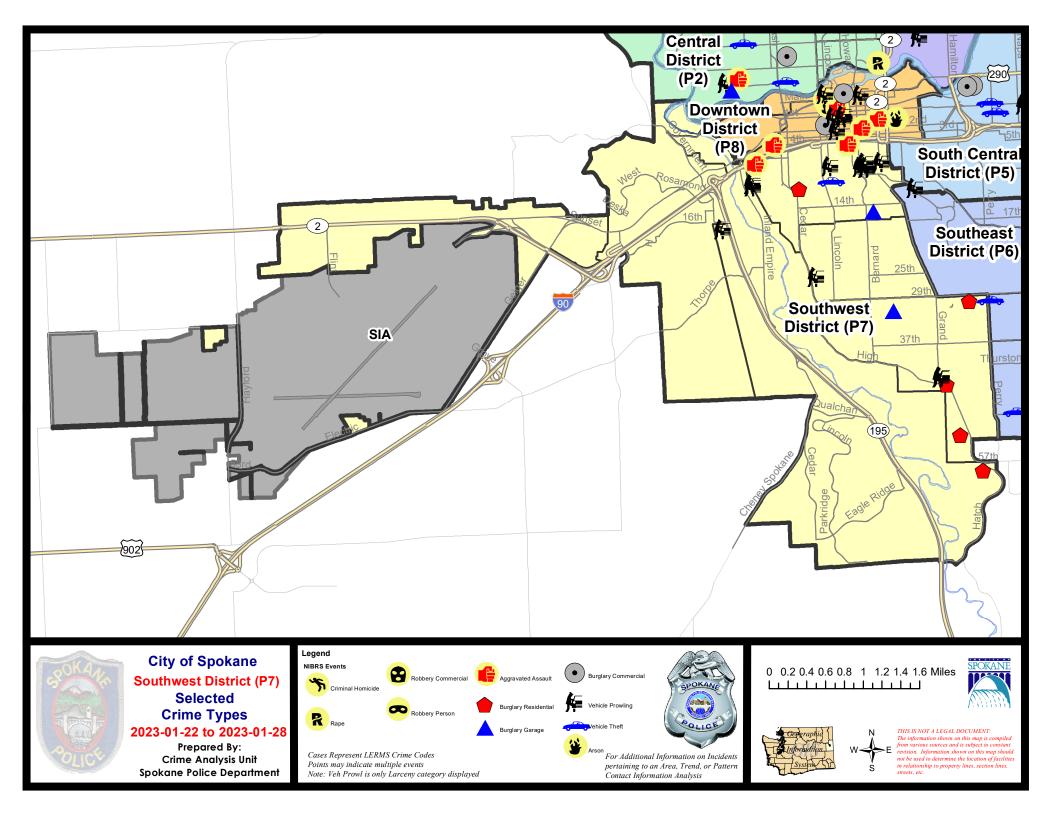

od:                                       |                             | 1/1/2023                   | - 1/28/2023<br>- 1/28/2023<br>- 1/28/2023    | Prior 28                   | Day Period<br>Day Perio<br>D Period: |                                                  | 1/15/2023 -<br>12/4/2022 -<br>1/1/2022 - |                            | 22                                                   |

Prepared by SPD Crime Analysis Office - Monday, January 30, 2023

NOTE: SPD moved from UCR to the NIBRS reporting standard on 10/4/16 following the transition to a new RMS System. Numbers on CompStat reports prior to this date should not be used as a comparison to those on this report. Additional info on these reporting standards can be found on the FBI website: https://ucr.fbi.gov/nibrs-overview





## SE - Southwest District (P7)



| A/C | Offense Statute                            | <u>Address</u>             | Reported Date | <u>Dist</u> |
|-----|--------------------------------------------|----------------------------|---------------|-------------|
|     |                                            |                            |               |             |
| С   | THEFT 2D FROM MOTOR VEHICLE                | 7TH / MCCLELLAN            | 1/25/2023     | P7          |
| С   | THEFT 3D FROM MOTOR VEHICLE                | W 7TH AVE / S MCCLELLAN ST | 1/27/2023     | P7          |
| SPC | <u>7СН</u>                                 |                            |               |             |
| С   | ASSAULT 2D                                 | 600 S CANNON ST            | 1/25/2023