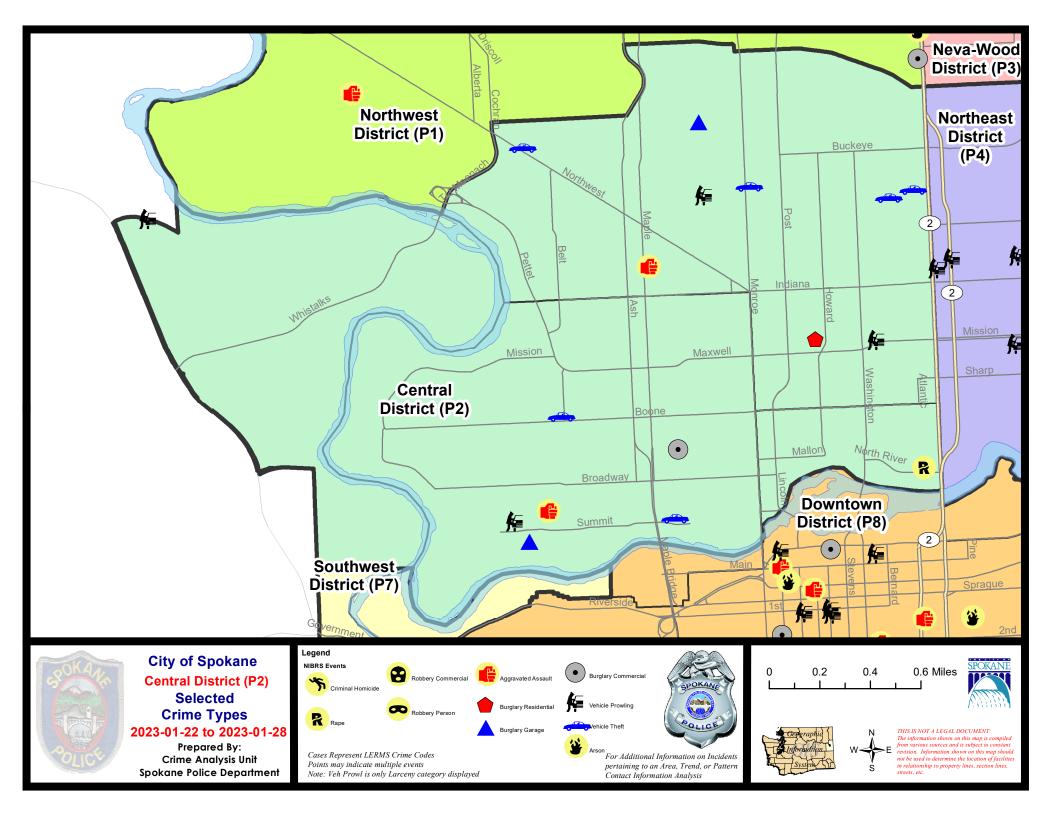

## **NW - North Central District (P2)**

### **Preliminary IBR Counts**

|           |                                                                                                                  | 7 Da                        | ay Compan              | ison                                                | 28 D                               | ay Compa                             | rison                                                                | ΥT                                       | D Comparis                    | son                                                  |
|-----------|------------------------------------------------------------------------------------------------------------------|-----------------------------|------------------------|-----------------------------------------------------|------------------------------------|--------------------------------------|----------------------------------------------------------------------|------------------------------------------|-------------------------------|------------------------------------------------------|
| NIBRS Ca  | ategories (Part 1 Selected)                                                                                      | Current                     | Prior                  | Percent                                             | Current                            | Prior                                | Percent                                                              | Current                                  | Prior                         | Percent                                              |
| Violent   | Criminal Homicide Rape Robbery - Commercial Robbery - Person Aggravated Assault - Non DV Aggravated Assault - DV | 0<br>1<br>0<br>0<br>2<br>0  | 0<br>0<br>0<br>0<br>0  | -100.00%                                            | 0<br>2<br>0<br>0<br>6<br>1         | 0<br>1<br>0<br>0<br>0<br>5           | 100.00%                                                              | 0<br>2<br>0<br>0<br>6<br>1               | 0<br>2<br>1<br>2<br>5<br>4    | 0.00%<br>-100.00%<br>-100.00%<br>20.00%<br>-75.00%   |
| Property  | Violent Total:  Burglary - Residential  Burglary Garage  Burglary Commercial  Larceny  Vehicle Theft  Arson      | 1<br>3<br>1<br>13<br>7<br>0 | 7<br>2<br>0<br>17<br>5 | 200.00%  -85.71%  50.00%  -23.53%  40.00%  -100.00% | 9<br>13<br>5<br>2<br>61<br>26<br>1 | 7<br>1<br>3<br>79<br>16<br>1         | 50.00%<br>85.71%<br>400.00%<br>-33.33%<br>-22.78%<br>62.50%<br>0.00% | 9<br>13<br>5<br>2<br>61<br>26<br>1       | 14<br>2<br>9<br>88<br>12<br>0 | -35.71%  225.00%  150.00%  -77.78%  -30.68%  116.67% |
|           | Property Total:                                                                                                  | 25                          | 32                     | -21.88%                                             | 108                                | 107                                  | 0.93%                                                                | 108                                      | 115                           | -6.09%                                               |
| Prelimina | ry Part 1 Crime Totals:                                                                                          | 28                          | 33                     | -15.15%                                             | 117                                | 113                                  | 3.54%                                                                | 117                                      | 129                           | -9.30%                                               |
|           | Current 7 Day Period:<br>Current 28 Day Period:<br>Current YTD Day Period:                                       | 1                           | 1/1/2023               | - 1/28/2023<br>- 1/28/2023<br>- 1/28/2023           | Prior 28                           | Day Period<br>Day Perio<br>D Period: |                                                                      | 1/15/2023 -<br>12/4/2022 -<br>1/1/2022 - | 12/31/202                     | 22                                                   |
|           |                                                                                                                  |                             |                        |                                                     |                                    |                                      |                                                                      |                                          |                               |                                                      |

## NW - Central District (P2)

| A/C        | Offense Statute                        | <u>Address</u>                  | Reported Date | <u>Dist</u> |
|------------|----------------------------------------|---------------------------------|---------------|-------------|
|            |                                        |                                 |               |             |
| С          | THEFT OF MOTOR VEHICLE                 | N WASHINGTON ST / W CATALDO AVE | 1/27/2023     | P2          |
| <u>SPA</u> | 2EG                                    |                                 |               |             |
| С          | BURGLARY 1D FROM RESIDENCE             | 600 W SPOFFORD AVE              | 1/25/2023     | P1          |
| С          | BURGLARY 2D GARAGE                     | 1200 W FAIRVIEW AVE             | 1/22/2023     | P2          |
| С          | HARASSMENT WEAPON INVOLVED             | 1500 W KNOX AVE                 | 1/28/2023     | P1          |
| С          | THEFT 1D FROM BUILDING                 | 900 W SPOFFORD AVE              | 1/27/2023     | P1          |
| С          | THEFT 2D SHOPLIFTING                   | 1600 W NORTHWEST BLVD           | 1/27/2023     | P2          |
| С          | THEFT 3D FROM MOTOR VEHICLE            | 1200 W JACKSON AVE              | 1/25/2023     | P2          |
| С          | THEFT 3D FROM MOTOR VEHICLE            | 300 W MISSION AVE               | 1/26/2023     | P2          |
| С          | THEFT 3D VEHICLE PARTS AND ACCESSORIES | 2400 N WASHINGTON ST            | 1/24/2023     | P2          |
| С          | THEFT OF MOTOR VEHICLE                 | 2500 N MONROE ST                | 1/23/2023     | P1          |
| С          | THEFT OF MOTOR VEHICLE                 | 2200 W NORTHWEST BLVD           | 1/26/2023     | P1          |
| С          | THEFT OF MOTOR VEHICLE                 | 2400 N ATLANTIC ST              | 1/28/2023     | P1          |
| С          | THEFT OF MOTOR VEHICLE                 | 2400 N NORMANDIE ST             | 1/28/2023     | P1          |
| <u>SPA</u> | <u> 2RS</u>                            |                                 |               |             |
| С          | RAPE 1D                                |                                 | 1/22/2023     | P2          |
| SPA        | . <u>2WC</u>                           |                                 |               |             |
| С          | BURGLARY 2D COMMERCIAL                 | 1400 W DEAN AVE                 | 1/23/2023     | P2          |
| Α          | BURGLARY 2D FENCED AREA                | 1500 N ASH ST                   | 1/26/2023     | P1          |
| С          | BURGLARY 2D GARAGE                     | 400 N NETTLETON ST              | 1/24/2023     | P2          |
| С          | BURGLARY 2D GARAGE                     | 400 N NETTLETON ST              | 1/25/2023     | P2          |
| С          | DRIVE BY SHOOTING                      | 2100 W BRIDGE AVE               | 1/25/2023     | P1          |
| С          | THEFT 2D FROM MOTOR VEHICLE            | 2400 W BRIDGE AVE               | 1/24/2023     | P2          |
| С          | THEFT 3D ALL OTHER                     | 2300 W MALLON AVE               | 1/25/2023     | P2          |
| С          | THEFT 3D FROM BUILDING                 | 1400 W BROADWAY AVE             | 1/27/2023     | P2          |
| С          | THEFT OF MOTOR VEHICLE                 | 1400 W HIGHLINE LN              | 1/26/2023     | P1          |
| С          | THEFT OF MOTOR VEHICLE                 | 2000 W BOONE AVE                | 1/28/2023     | P1          |
| SPA        | . <u>2WH</u>                           |                                 |               |             |
| С          | MAIL THEFT                             | 2800 W ELLIOTT DR               | 1/23/2023     | P2          |
| С          | MAIL THEFT                             | 1900 N HOLY NAMES CT            | 1/25/2023     | P2          |
| Α          | THEFT 3D FROM MOTOR VEHICLE            |                                 | 1/26/2023     | P2          |
| С          | THEFT 3D VEHICLE PARTS AND ACCESSORIES | 4000 W WHISTALKS WAY            | 1/24/2023     | P2          |
|            |                                        |                                 |               |             |