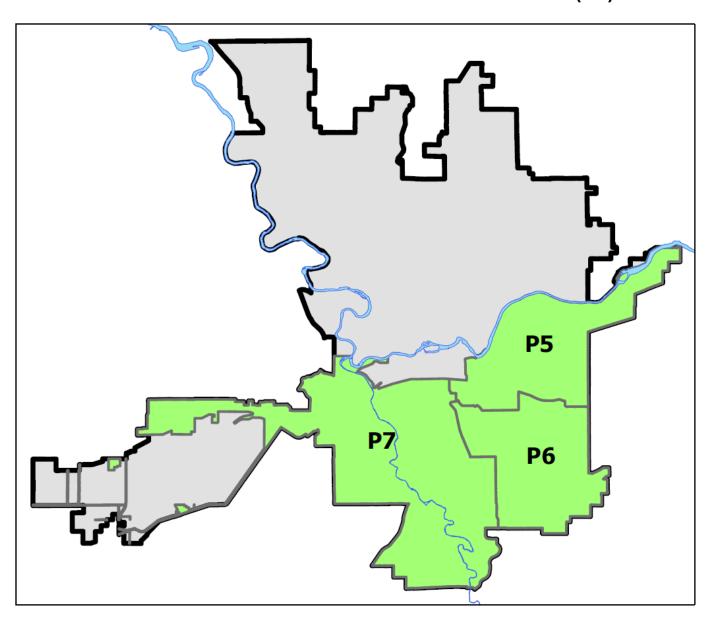

# Northwest Precinct ADAM Sector

**PSA Commander** 

**Captain Tom Hendren** 

Northwest District (P1)
Central District (P2)

POLICE SUMMARY - Ending: Saturday, January 28, 2023

## NORTHWEST PRECINCT (P1, P2) ADAM SECTOR