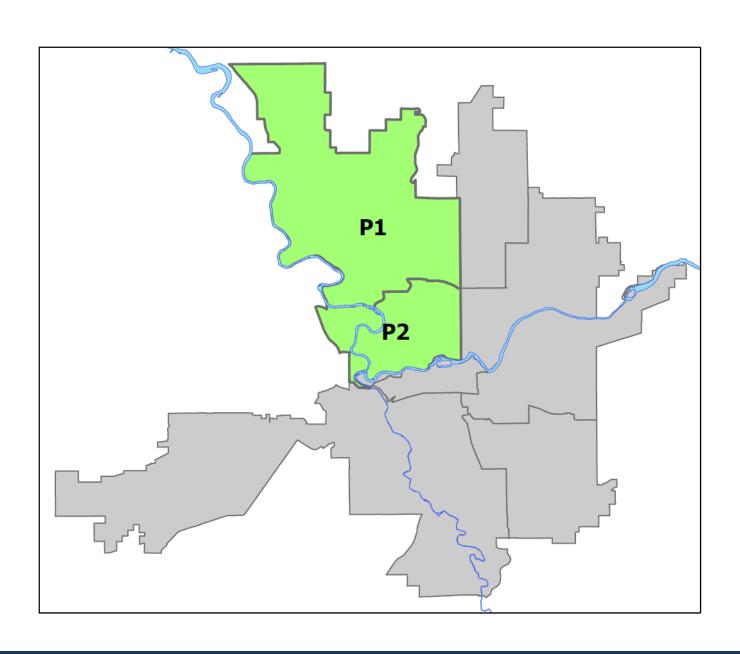

# Northwest Precinct ADAM Sector

**PSA Commander** 

**Captain Tom Hendren** 

Northwest District (P1)
Central District (P2)

POLICE SUMMARY - Ending: Saturday, January 28, 2023