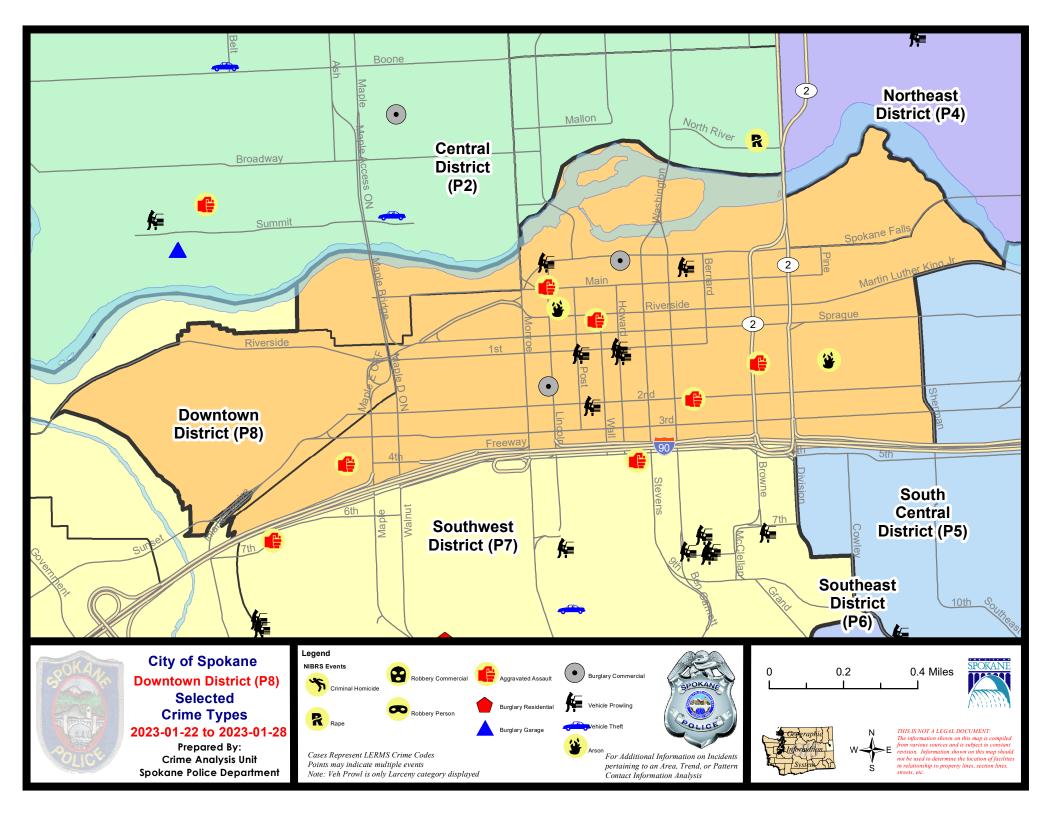

|                             |                             |                                                    |                             |                                      | ~                                                 |                                          |                            |                                                   |

Prepared by SPD Crime Analysis Office - Monday, January 30, 2023

NOTE: SPD moved from UCR to the NIBRS reporting standard on 10/4/16 following the transition to a new RMS System. Numbers on CompStat reports prior to this date should not be used as a comparison to those on this report. Additional info on these reporting standards can be found on the FBI website: https://ucr.fbi.gov/nibrs-overview





## SW - Downtown District (P8)



| A/C | Offense Statute                              | Address                             | Reported Date | <u>Dist</u> |
|-----|----------------------------------------------|-------------------------------------|---------------|-------------|
|     |                                              |                                     |               |             |
| С   | THEFT 2D ALL OTHER                           | S PINE ST / E 2ND AVE               | 1/27/2023     | P8          |
| SPD | <u> </u>                                     |                                     |               |             |
| С   | THEFT 2D FROM BUILDING                       | 100 S OAK ST                        | 1/26/2023     | P8          |
| SPD | <u> </u>