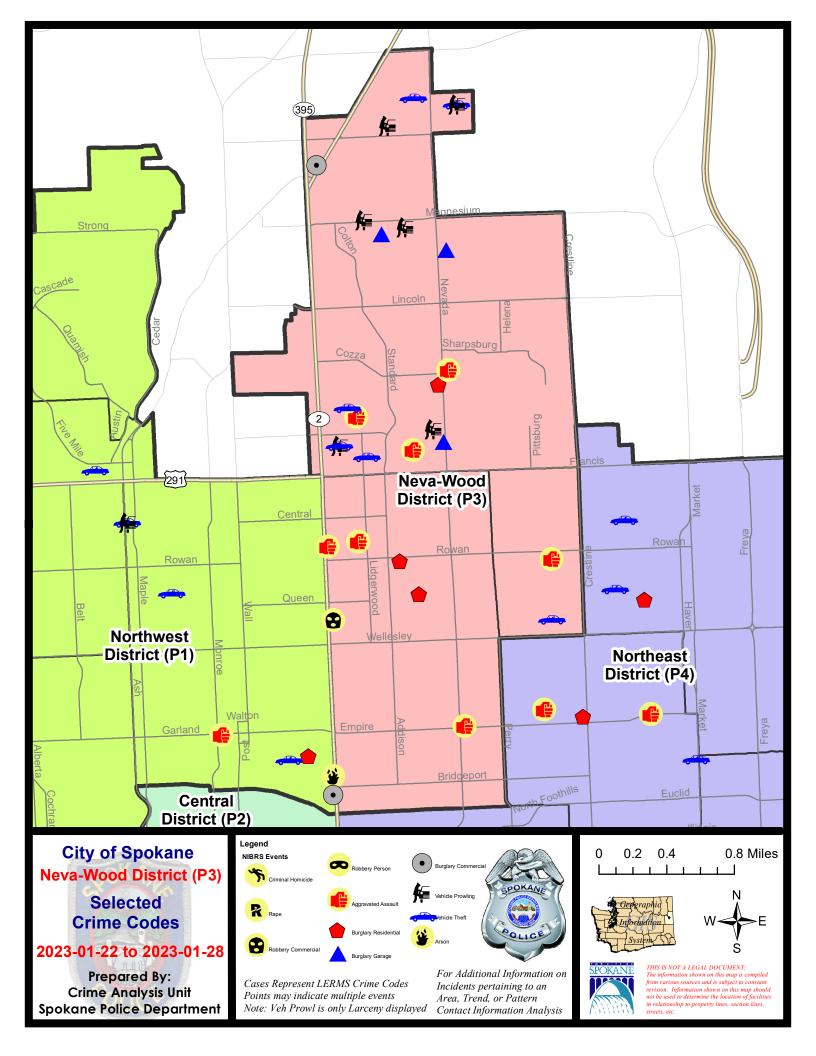

#### NE - Neva-Wood District (P3)

## NE - Neva-Wood District (P3)

| A/C        | Offense Statute                        | <u>Address</u>       | Reported Date | <u>Dist</u> |
|------------|----------------------------------------|----------------------|---------------|-------------|
| <u>SPB</u> | 3NL                                    |                      |               |             |
| С          | ASSAULT 1D                             | 5600 N LIDGERWOOD ST | 1/24/2023     | P2          |
| С          | ASSAULT 1D                             | 5600 N LIDGERWOOD ST | 1/25/2023     | P4          |
| С          | ASSAULT 2D                             | 1000 E EMPIRE AVE    | 1/27/2023     | P3          |
| С          | HARASSMENT FELONY WEAPON INVOLVED      | 5600 N DIVISION ST   | 1/22/2023     | P4          |
| С          | RESIDENTIAL BURGLARY                   | 500 E NORTH AVE      | 1/23/2023     | P4          |
| С          | RESIDENTIAL BURGLARY                   | 600 E CROWN AVE      | 1/27/2023     | P4          |
| С          | ROBBERY 2D COMMERCIAL                  | 4700 N DIVISION ST   | 1/25/2023     | P4          |
| С          | THEFT 2D FROM BUILDING                 | 500 E ROCKWELL AVE   | 1/25/2023     | P4          |
| С          | THEFT 3D ALL OTHER                     | 5300 N ADDISON ST    | 1/25/2023     | Р3          |
| С          | THEFT 3D ALL OTHER                     | 6000 N LIDGERWOOD ST | 1/26/2023     | Р3          |
| С          | THEFT 3D FROM BUILDING                 | 500 E NORTH AVE      | 1/23/2023     | P4          |
| С          | THEFT 3D FROM BUILDING                 | 100 E HOFFMAN AVE    | 1/25/2023     | Р3          |
| С          | THEFT 3D FROM BUILDING                 | 300 E LONGFELLOW AVE | 1/25/2023     | Р3          |
| С          | THEFT 3D FROM BUILDING                 | 6000 N LIDGERWOOD ST | 1/26/2023     | Р3          |
| С          | THEFT 3D FROM BUILDING                 | 600 E CROWN AVE      | 1/27/2023     | P4          |
| С          | THEFT 3D SHOPLIFTING                   | 5600 N DIVISION ST   | 1/22/2023     | Р3          |
| С          | THEFT 3D SHOPLIFTING                   | 4700 N DIVISION ST   | 1/23/2023     |             |
| С          | THEFT 3D VEHICLE PARTS AND ACCESSORIES | 1300 E GARLAND AVE   | 1/26/2023     | Р3          |
| <u>SPB</u> | 3SH                                    |                      |               |             |
| С          | ASSAULT 2D                             | 200 E WEDGEWOOD AVE  | 1/22/2023     | P4          |
| С          | ASSAULT 2D                             | 600 E HOUSTON AVE    | 1/24/2023     | P4          |
| С          | ASSAULT 2D SEXUAL MOTIVATION           | 1000 E COZZA DR      | 1/22/2023     | P4          |
| С          | BURGLARY 1D GARAGE                     | 8400 N NEVADA ST     | 1/26/2023     | Р3          |
| С          | BURGLARY 2D COMMERCIAL                 | 9300 N NEWPORT HWY   | 1/28/2023     | P4          |
| С          | BURGLARY 2D GARAGE                     | 8500 N ANTIETAM DR   | 1/23/2023     | Р3          |
| С          | BURGLARY 2D GARAGE                     | 900 E HOLYOKE AVE    | 1/27/2023     | Р3          |
| С          | MAIL THEFT                             | 0 E PINE RIDGE CT    | 1/25/2023     | Р3          |
| С          | MAIL THEFT                             | 0 E PINE RIDGE CT    | 1/25/2023     | Р3          |
| Α          | RESIDENTIAL BURGLARY                   | 7000 N NEVADA ST     | 1/22/2023     | P4          |
| С          | THEFT 2D ALL OTHER                     | 9700 N NEWPORT HWY   | 1/22/2023     | Р3          |
| С          | THEFT 2D ALL OTHER                     | 9300 N NEWPORT HWY   | 1/28/2023     | P4          |
| С          | THEFT 2D FROM BUILDING                 | 9200 N COLTON ST     | 1/25/2023     | Р3          |
| С          | THEFT 2D FROM MOTOR VEHICLE            | 400 E MAGNESIUM RD   | 1/25/2023     | Р3          |
| С          | THEFT 2D FROM MOTOR VEHICLE            | 600 E HOLLAND AVE    | 1/27/2023     | Р3          |
| С          | THEFT 3D FROM BUILDING                 | 7600 N DAKOTA ST     | 1/25/2023     | Р3          |
| Α          | THEFT 3D FROM MOTOR VEHICLE            | 9700 N MORTON CT     | 1/23/2023     | Р3          |
| С          | THEFT 3D FROM MOTOR VEHICLE            | 600 E MAGNESIUM RD   | 1/25/2023     | Р3          |
| С          | THEFT 3D FROM MOTOR VEHICLE            | 800 E LYONS AVE      | 1/25/2023     | Р3          |
|            |                                        |                      |               |             |