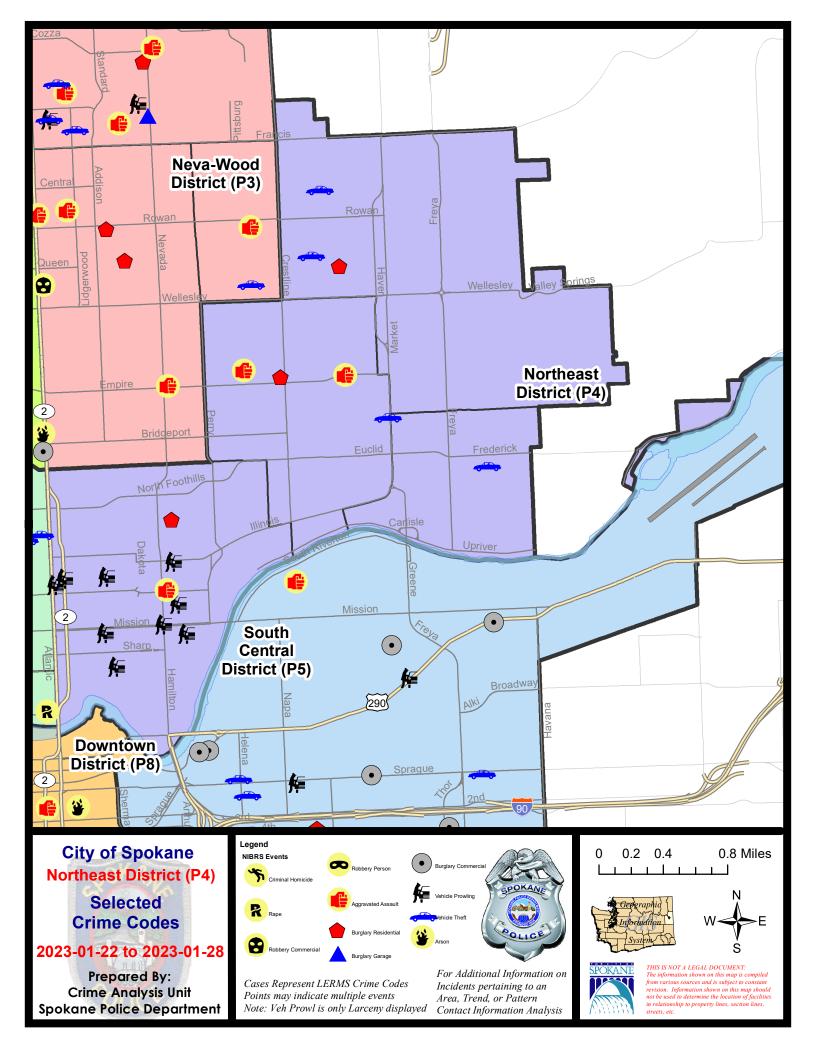

| •                          | 1/1/2023                    | - 1/28/2023<br>- 1/28/2023<br>- 1/28/2023 | Prior 28                   | Day Period<br>Day Perio<br>D Period: |                                                        | 1/15/2023 -<br>12/4/2022 -<br>1/1/2022 - | 12/31/202                  | 22                                                  |

Prepared by SPD Crime Analysis Office - Monday, January 30, 2023

NOTE: SPD moved from UCR to the NIBRS reporting standard on 10/4/16 following the transition to a new RMS System. Numbers on CompStat reports prior to this date should not be used as a comparison to those on this report. Additional info on these reporting standards can be found on the FBI website: https://ucr.fbi.gov/nibrs-overview





## NE - Northeast District (P4)



| A/C        | Offense Statute                              | <u>Address</u>                | Reported Date | <u>Dist</u> |
|------------|----------------------------------------------|-------------------------------|---------------|-------------|
|            |                                              |                               |               |             |
| С          | ASSAULT 3D WEAPON OR NEGLIGENT INJURY        | CRESTLINE/CENTRAL             | 1/27/2023     | P4          |
| <u>SPB</u> | <u>4BE</u>                                   |                               |               |             |
| С          | ASSAULT 2D                                   | E GARLAND AVE / N LACEY ST    | 1/25/2023     | P4          |
| С          | DRIV