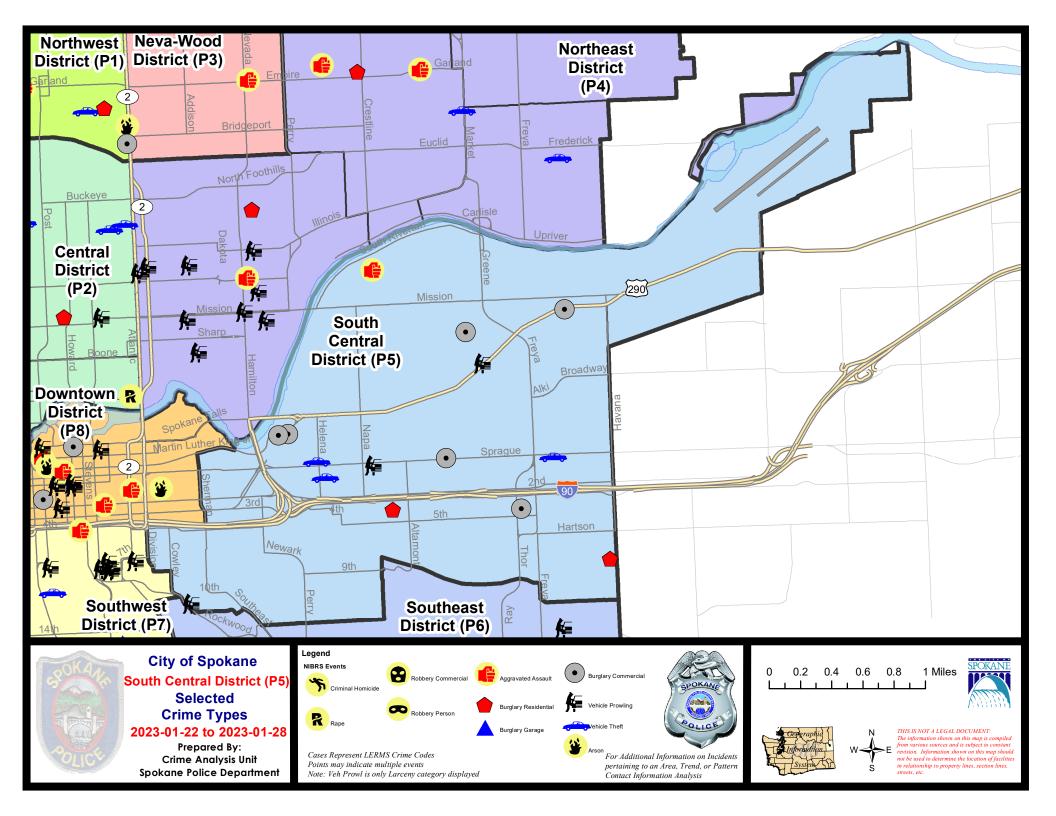

## **SPOKANE POLICE DEPARTMENT**

# Northeast Precinct BAKER Sector

**PSA Commander** 

**Captain Mark Griffiths** 

**NevaWood District (P3) Northeast District (P4)** 

POLICE SUMMARY - Ending: Saturday, January 28, 2023

## NORTHEAST PRECINCT (P3, P4) BAKER SECTOR