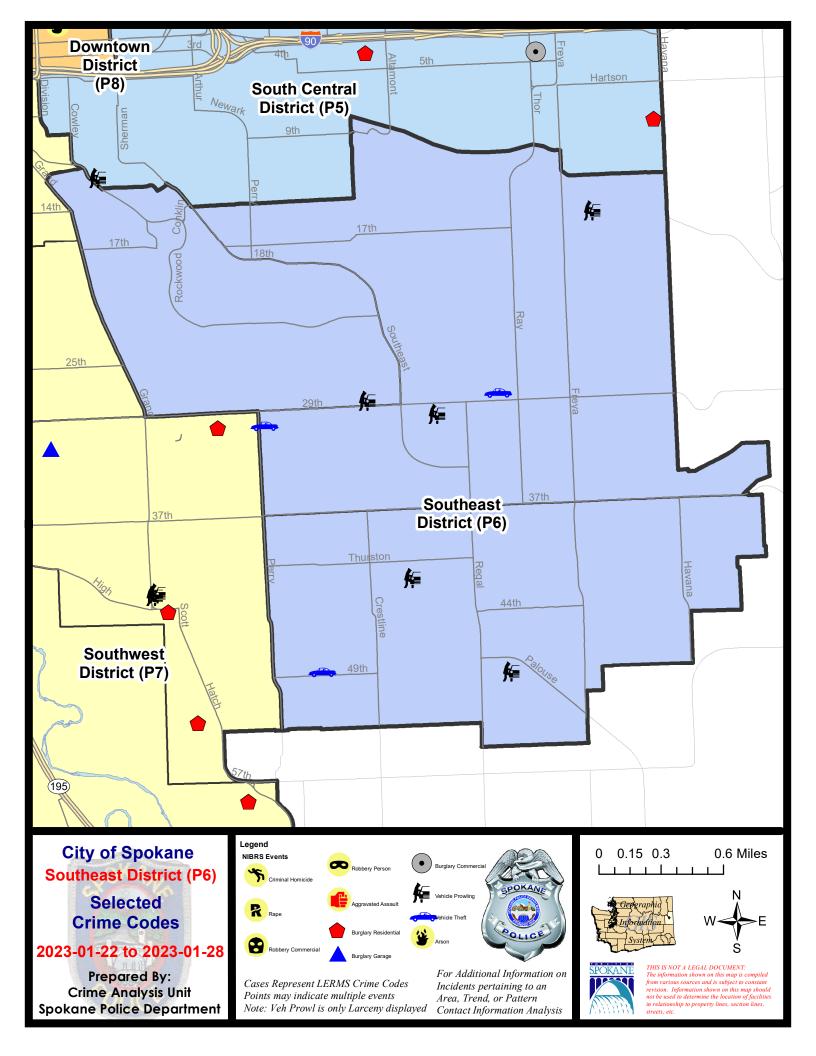

|                             |                             | - 1/28/2023<br>- 1/28/2023                                        |                                  | Day Perio<br>D Period:           | d:<br>                               | 12/4/2022 -<br>1/1/2022 -        | 12/31/202<br>1/28/2022      |                                                        |

Prepared by SPD Crime Analysis Office - Monday, January 30, 2023

NOTE: SPD moved from UCR to the NIBRS reporting standard on 10/4/16 following the transition to a new RMS System. Numbers on CompStat reports prior to this date should not be used as a comparison to those on this report. Additional info on these reporting standards can be found on the FBI website: https://ucr.fbi.gov/nibrs-overview





SE - Southeast District (P6)



| A/C | Offense Statute                                               | Address             | Reported Date | <u>Dist</u> |
|-----|---------------------------------------------------------------|---------------------|---------------|-------------|
| SPC | <u>6LH</u>                                                    |                     |               |             |
| С   | IBR Purposes Only - Theft of Motor Vehicle Parts or Accessori | 2600 E 27TH AVE     | 1/23/2023     | P6          |
| С   | THEFT 2D FROM MOTOR VEHICLE                                   | 2600 E 29TH AVE     | 1/25/2023     | P6          |
| С   | THEFT 2D SHOPLIFTING                                          | 2500 E 29TH AVE     | 1/28/2023     | P6          |
| С   | THEFT 2D VEHIC