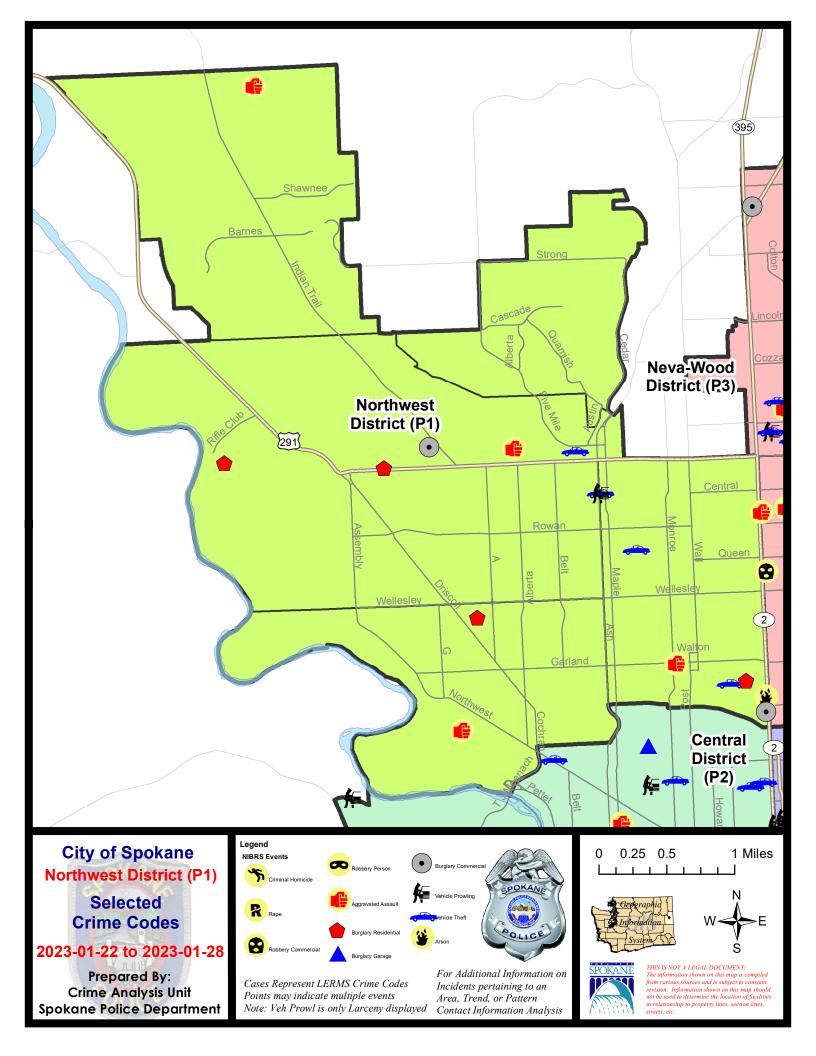

## <u>Sunday - Saturday</u>

## 1/22/2023 TO 1/28/2023

## NW - Northwest District (P1)

| A/C        | Offense Statute                            | <u>Address</u>         | Reported Date | <u>Dist</u> |
|------------|--------------------------------------------|------------------------|---------------|-------------|
| SPA        | 1AD                                        |                        |               |             |
| С          | ASSAULT 2D                                 | 3300 W DALTON AVE      | 1/24/2023     | Oth         |
| С          | RESIDENTIAL BURGLARY                       | 3000 W PRINCETON AVE   | 1/25/2023     | P1          |
| С          | THEFT 3D ALL OTHER                         | 4300 N ASH ST          | 1/27/2023     | P1          |
| С          | THEFT 3D ALL OTHER                         | 5200 W MANOR CREST ST  | 1/28/2023     | P1          |
| С          | THEFT 3D FROM BUILDING                     | 2200 W WELLESLEY AVE   | 1/27/2023     | P1          |
| С          | THEFT 3D SHOPLIFTING                       | 2200 W WELLESLEY AVE   | 1/27/2023     | P1          |
| SPA        | <u>1BS</u>                                 |                        |               |             |
| С          | BURGLARY 2D COMMERCIAL                     | 3300 W INDIAN TRAIL RD | 1/27/2023     | P1          |
| С          | HARASSMENT FELONY WEAPON INVOLVED          | 6400 N ALBERTA ST      | 1/26/2023     | P1          |
| С          | RESIDENTIAL BURGLARY                       | 4000 W FRANCIS AVE     | 1/27/2023     | P1          |
| С          | TAKING MOTOR VEHICLE WITHOUT PERMISSION 2D | 1900 W FRANCIS AVE     | 1/26/2023     | P1          |
| С          | THEFT 3D SHOPLIFTING                       | 6600 N MAPLE ST        | 1/24/2023     | P1          |
| <u>SPA</u> | <u>1FM</u>                                 |                        |               |             |
| С          | THEFT 1D FROM BUILDING                     | 7800 N PANORAMA DR     | 1/23/2023     | P1          |
| <u>SPA</u> | <u>11T</u>                                 |                        |               |             |
| С          | ASSAULT 2D                                 | 5300 W BROOKFIELD AVE  | 1/27/2023     | P1          |
| <u>SPA</u> | 1NH                                        |                        |               |             |
| С          | ARSON 2D                                   | 3400 N DIVISION ST     | 1/24/2023     | P1          |
| С          | ASSAULT 2D                                 | 900 W GARLAND AVE      | 1/22/2023     | P1          |
| Α          | BURGLARY 2D COMMERCIAL                     | 3200 N DIVISION ST     | 1/24/2023     | P4          |
| С          | RESIDENTIAL BURGLARY                       | 3600 N NORMANDIE ST    | 1/22/2023     | P2          |
| С          | THEFT 3D ALL OTHER                         | 4900 N POST ST         | 1/24/2023     | P1          |
| С          | THEFT 3D FROM BUILDING                     | 5900 N HOWARD ST       | 1/26/2023     | P1          |
| С          | THEFT 3D FROM MOTOR VEHICLE                | 5900 N ASH ST          | 1/25/2023     | P1          |
| С          | THEFT 3D SHOPLIFTING                       | 1600 W ROWAN AVE       | 1/22/2023     | P1          |
| С          | THEFT OF MOTOR VEHICLE                     | 5200 N HAWTHORNE ST    | 1/25/2023     | P1          |
| Α          | THEFT OF MOTOR VEHICLE                     | 5900 N ASH ST          | 1/25/2023     | P1          |
| С          | THEFT OF MOTOR VEHICLE                     | 3600 N WASHINGTON ST   | 1/27/2023     | P1          |
| <u>SPA</u> | 1NW                                        |                        |               |             |
| С          | RESIDENTIAL BURGLARY                       | 5800 W HOUSTON AVE     | 1/25/2023     | Oth         |
|            |                                            |                        |               |             |